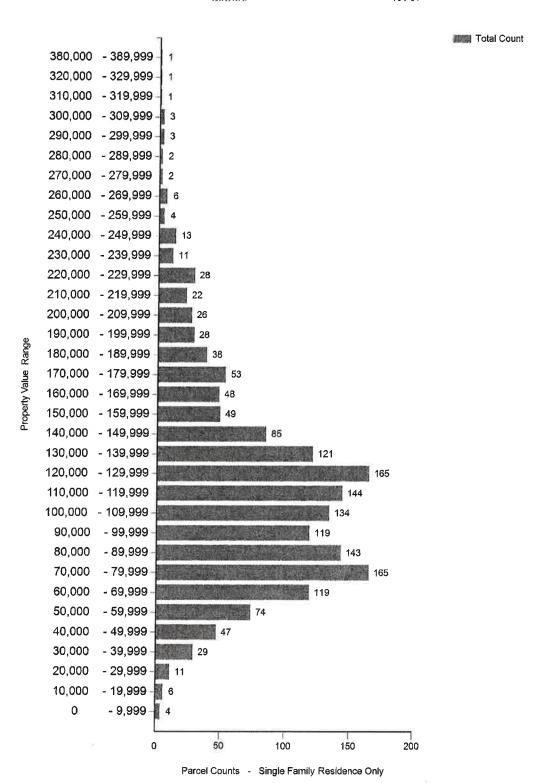

### **PROPERTY VALUES**

Total appraised property values for the fiscal year 2018-2019 equal \$628,066,594, which equates to an overall increase of approximately \$32,375,581 or 5.4% over the previous year. The average taxable value for a single family home in Lake Worth is \$115,535, an increase of approximately \$10,464 or 12% from the previous year.