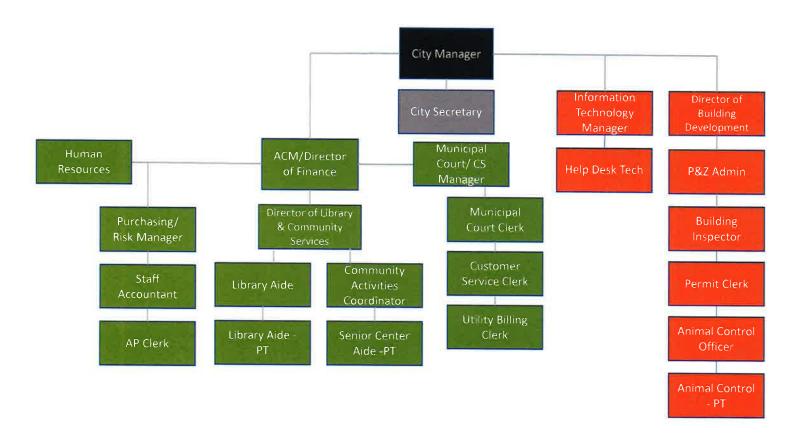

# TABLE OF CONTENTS

| TAB |                                           | TAB |                                          |
|-----|-------------------------------------------|-----|------------------------------------------|
| 1   | City Manager Budget Preface               | 17  | General Fund Administration              |
| 2   | Hotel/Motel Tax Fund                      | 18  | General Fund Admin-Finance/MPC/LWAM      |
| 3   | TMRS Presentation – Sean Thompson         | 19  | General Fund Admin-HR/Risk Mgmt          |
| 4   | Position List/Org Chart/Pay Scales        | 20  | Water/Sewer Fund Administration & Debt   |
| 5   | Maintenance                               | 21  | Debt Service & Debt Schedules            |
| 6   | Parks/Park Improvement Fund               | 22  | Tarrant Appraisal District Reports       |
| 7   | Court/Child Safety/Court Tech/Court Sec   | 23  | Property Tax Information                 |
| 8   | Information Technology                    | 24  | Estimated Cash Positions & Fund Balances |
| 9   | Fire Department/Emergency Mgmt            | 25  | Summaries-General & Water/Sewer          |
| 10  | Permits & Inspections/P&Z/Code            | 26  | Revenues-General & Water/Sewer           |
| 11  | Animal Control                            | 27  | Water Rate Study                         |
| 12  | Library/Senior Center                     | 28  | Water Supply                             |
| 13  | Police Department/Confiscated Property    | 29  | Water Distribution                       |
| 14  | Street Department/Street Maintenance Fund | 30  | Sewer                                    |
| 15  | Economic Development Activities           | 31  | Capital Requests                         |
| 16  | Mayor & Council                           |     |                                          |