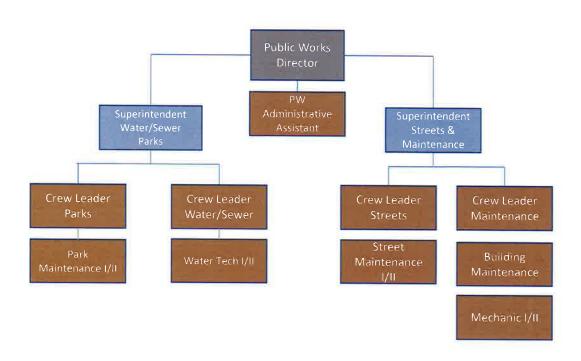

|          |
| Public Works Admin Asst                       |       | 1        | Information Technology Mgr     | 1             |                                |       |          |
| St Maint Workers I/II (b)                     |       | <u>8</u> | Help Desk Technician           | 1             |                                |       |          |
|                                               | Total | _        | ·                              | $\frac{1}{2}$ |                                |       |          |
|                                               | · Jui |          | iotai                          | -             |                                |       |          |

<sup>(</sup>a) Only 9 positions budgeted(b) Only 5 positions budgeted(c) Not budgeted



















## PAY PLAN A - EXEMPT EMPLOYEES Effective October 1, 2018

| Pay             | FLSA           | Job Title