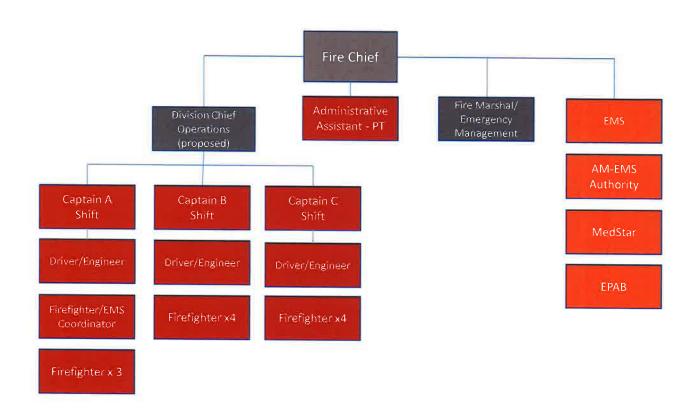

One new full time employee has been proposed in the General Fund:

- Division Chief (Fire) - 1.0 FTE: This is the only new FTE proposed for fiscal year 2018-2019. This position will assist with critical administrative duties such as supervision of Fire employees, achievement of accreditation, project management, process review and improvement, establish training and community programs, and other administrative duties as assigned. The Lake Worth Fire Department strives to be one of the 196 agencies accredited through the Commission on Fire Accreditation International. This accreditation allows the department to measure the quality of our fire and emergency services and helps us to establish methods for continuous improvements.