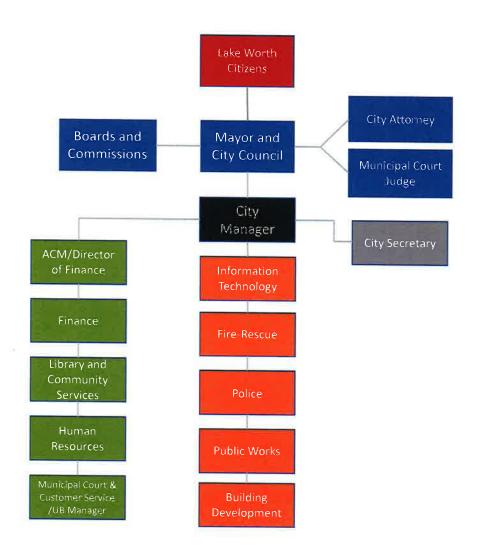

|       |          |
| Public Works Admin Asst                       |       | 1        | Information Technology Mgr     | 1             |                                |       |          |
| St Maint Workers I/II (b)                     |       | <u>8</u> | Help Desk Technician           | 1             |                                |       |          |
|                                               | Total | _        | ·                              | $\frac{1}{2}$ |                                |       |          |
|                                               | · Jui |          | iotai                          | -             |                                |       |          |

<sup>(</sup>a) Only 9 positions budgeted(b) Only 5 positions budgeted(c) Not budgeted



















## PAY PLAN A - EXEMPT EMPLOYEES Effective October 1, 2018

| Pay             | FLSA           | Job Title