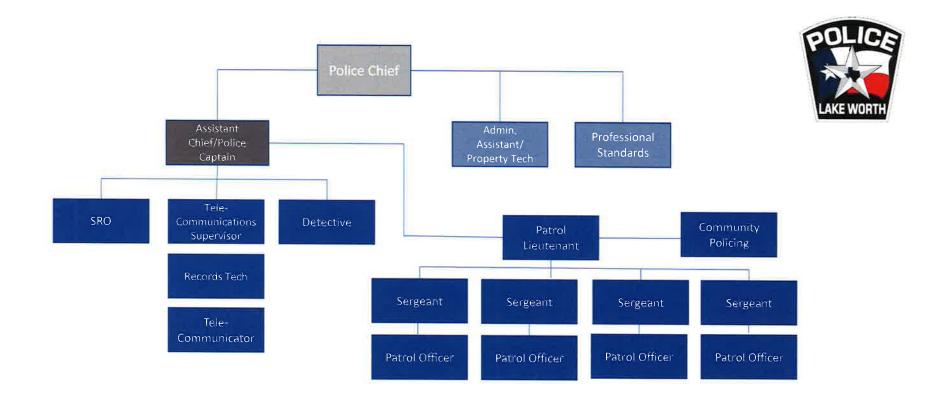

|          |
| Public Works Admin Asst                       |       | 1        | Information Technology Mgr     | 1             |                                |       |          |
| St Maint Workers I/II (b)                     |       | <u>8</u> | Help Desk Technician           | 1             |                                |       |          |
|                                               | Total | _        | ·                              | $\frac{1}{2}$ |                                |       |          |
|                                               | · Jui |          | iotai                          | -             |                                |       |          |

<sup>(</sup>a) Only 9 positions budgeted(b) Only 5 positions budgeted(c) Not budgeted



















## PAY PLAN A - EXEMPT EMPLOYEES Effective October 1, 2018

| Pay             | FLSA           | Job Title