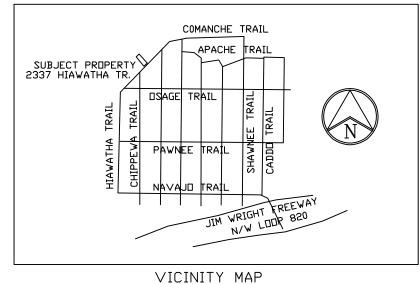

## 6. Public Hearing/Action Items:

a. Public Hearing/Action for Planning and Zoning Case #PS17-01 to consider a request for a replat of Block 1, Lots (South ½') 16 & all 17, to Block 1, Lot 17R, Indian Oaks Subdivision, Lake Worth, Tarrant County, Texas; commonly known as 3337 Hiawatha Trial.