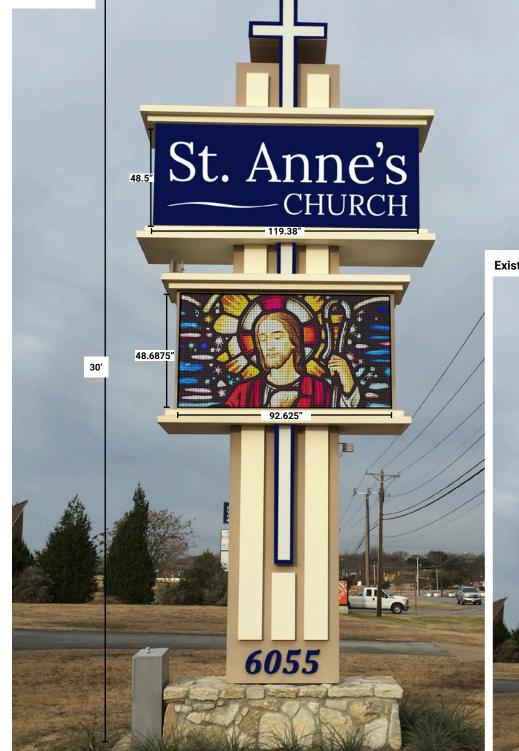

## 10. Discussion/Action Items:

- a. Discuss and consider acceptance of the fiscal year 2015-2016 Annual Audit as prepared and presented by Snow Garrett Williams. Certified Public Accountants.
- b. Discuss and consider amending Attachment "A" of Section 5 (b) entitled Other Rate Adjustments of the Exclusive Franchise Agreement for Solid Waste Collection and authorizing a 3.11% increase in solid waste disposal rates.
- c. Discuss and consider a variance/waiver from Section 3.1807 (5), Article 3.1800 "Signs" from St. Anne's Church to allow a message reader board that exceeds the allowable square footage. The property is located at 6055 Azle Ave, Lake Worth, Texas.
- d. Discuss and consider a variance/waiver from Section 3.1807 (5), Article 3.1800 "Signs" from Texas Movie Bistro to allow a message reader board that exceeds the allowable square footage. The property is located at 3980 Boat Club Road, Lake Worth, Texas.