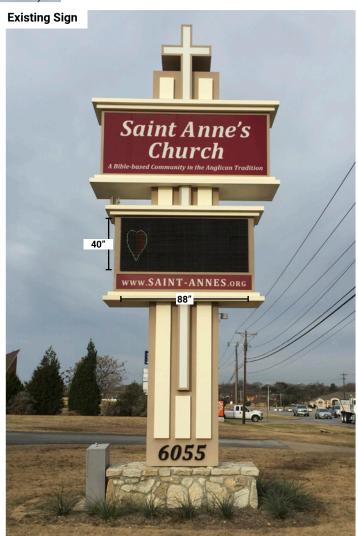

## 10. Discussion/Action Items:

- a. Discuss and consider acceptance of the fiscal year 2015-2016 Annual Audit as prepared and presented by Snow Garrett Williams. Certified Public Accountants.
- b. Discuss and consider amending Attachment "A" of Section 5 (b) entitled Other Rate Adjustments of the Exclusive Franchise Agreement for Solid Waste Collection and authorizing a 3.11% increase in solid waste disposal rates.
- c. Discuss and consider a variance/waiver from Section 3.1807 (5), Article 3.1800 "Signs" from St. Anne's Church to allow a message reader board that exceeds the allowable square footage. The property is located at 6055 Azle Ave, Lake Worth, Texas.
- d. Discuss and consider a variance/waiver from Section 3.1807 (5), Article 3.1800 "Signs" from Texas Movie Bistro to allow a message reader board that exceeds the allowable square footage. The property is located at 3980 Boat Club Road, Lake Worth, Texas.