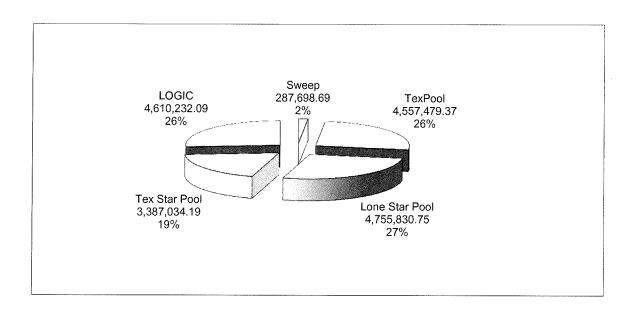

## CITY OF LAKE WORTH CASH POSITION As of Feb 28, 2017

|                             | Checking   |              | Lone Star    |              |              |               |
|-----------------------------|------------|--------------|--------------|--------------|--------------|---------------|
|                             | Account    | TexPool      | Pool         | TexStar      | LOGIC        | Total         |
| General Fund                | 78,927.25  | 1,443,536.20 | 1,454,445.05 | 1,472,127.33 | 1,462,422.82 | 5,911,458.65  |
| Park Fund                   | 9,784.29   | 124,321.57   |              |              | 158,548.47   | 292,654.33    |
| Child Safety Fund           | 15,996.23  |              |              |              |              | 15,996.23     |
| Court Technology            | 19,032.33  |              |              |              |              | 19,032.33     |
| Court Security Fund         | 22,337.50  |              |              |              | 36,214.41    | 58,551.91     |
| Confiscated Property Fund   | 6,072.28   |              |              |              |              | 6,072.28      |
| Street Maintenance          | 26,471.07  | 505,762.48   | 501,651.51   | 494,396.03   | 461,445.50   | 1,989,726.59  |
| Crime Control               | 26,113.14  | 136,435.64   | 164,159.25   | 164,285.30   |              | 490,993.33    |
| Economic Development        |            | 1,328,383.81 | 1,267,122.23 |              | 1,624,597.61 | 4,220,103.65  |
| PEG Fund                    |            |              |              |              | 60,933.36    | 60,933.36     |
| Water/Sewer Fund            | 53,809.72  | 463,853.85   | 450,721.88   |              | 433,176.58   | 1,401,562.03  |
| Debt Service                | 13,553.55  | 555,088.75   | 545,298.81   |              |              | 1,113,941.11  |
| 2008 CO Series              |            | 97.07        |              | 1,238,225.53 |              | 1,238,322.60  |
| Hotel/Motel Tax Fund        | 15,601.33  |              | 372,432.02   | 18,000.00    | 372,893.34   | 778,926.69    |
| Total All Cash & Invstments | 287,698.69 | 4,557,479.37 | 4,755,830.75 | 3,387,034.19 | 4,610,232.09 | 17,598,275.09 |

## CITY OF LAKE WORTH INVESTMENT ACTIVITY As of Feb 28, 2017

The Public Funds Investment Act requires the Finance Officer to submit not less than quarterly a list of investments, their net asset value (NAV) and their weighted average maturity (WAM). Listed below are the City's investments, their respective NAV and WAM or collateral status.

| Total Funds Held In Checking Accounts Subject To Overnight Sweep | \$287,698.69    |
|------------------------------------------------------------------|-----------------|
| (Funds covered by FDIC and Pledged Collateral by Bank of Texas)  |                 |
| Total Funds Held In TexPool                                      | \$4,557,479.37  |
| (NAV \$1.00 per share, 4,557,479 shares; WAM 1 day)              |                 |
| Total Funds Held In Lone Star Pool                               | \$4,755,830.75  |
| (NAV \$1.00 per share, 4,755,831 shares; WAM 1 day)              |                 |
| Total Funds Held In TexStar Pool                                 | \$3,387,034.19  |
| (NAV \$1.00 per share, 3,387,034 shares; WAM 1 day)              |                 |
| Total Funds Held In LOGIC                                        | \$4,610,232.09  |
| (NAV \$1.00 per share, 4,610,232 shares; WAM 1 day)              |                 |
| Total All Funds                                                  | \$17,598,275.09 |