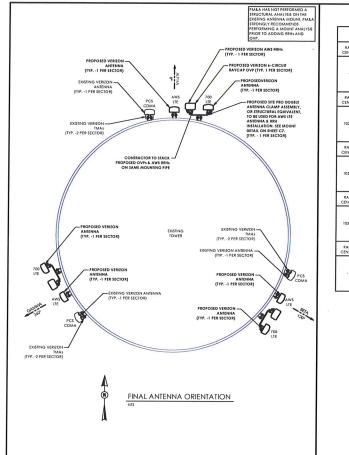

## F. GENERAL ITEMS

- F.1 <u>Discuss and approve repayment structure related to 2008 Certificates of Obligation refunding.</u>
- F.2 <u>Discuss and consider approval of upgrades to the Verizon antennas on the Lake</u> Worth Water Tower, located at 4200 Boat Club Road.
- F.3 <u>Discuss and consider accepting the bid from Sterling Contracting Services, Inc.</u> for the Lake Worth Fire Department Second Floor Finish Out in an amount not to exceed \$137,170.00, and authorize the City Manager to execute the contract.
- F.4 <u>Discuss and consider approval of a contract with Tarrant County Fire Alarm Center (TCFAC) for Lake Worth Fire Department dispatch services from July 1, 2017 through September 30, 2017 for \$9,174.00, and authorize the City Manager to execute same.</u>
- F.5 <u>Discuss and consider a system purchase agreement with Motorola Solution, Inc.</u> for radio communications equipment and services in an amount not to exceed \$579,000.00, and authorize the City Manager to execute same.
- F.6 <u>Discuss and consider a Communications System Agreement with the City of Fort Worth to participate in the Trunked Voice Radio System and authorize the City Manager to execute same.</u>
- F.7 <u>Discuss and provide direction regarding the reallocation of Sale and Use Tax from the Economic Development Corporation and the Street Maintenance Tax to the General Sales Tax.</u>
- F.8 <u>Discuss and consider sponsorship for the 2017 Charlie Geren Veteran of the Year Award.</u>