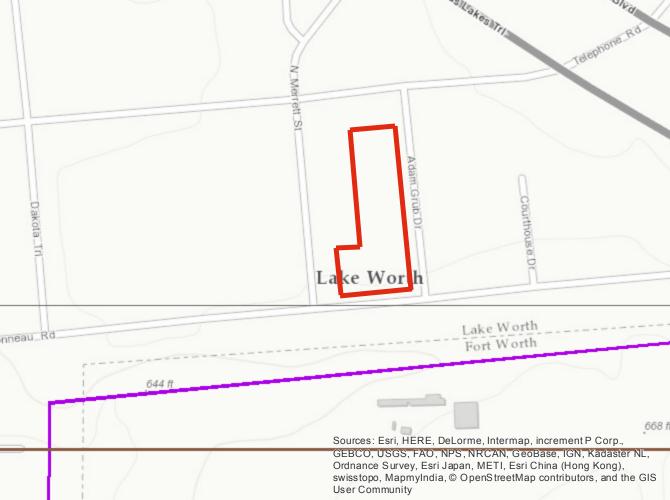

## C. PUBLIC HEARINGS

- C.1 Continued public hearing to consider Planning & Zoning Case No. PS17-02, a request by Francisco Ruben Martinez & Adriadna Salas for a replat of Block 32, Lots 1-4 & 9-12, Indian Oaks Subdivision, Lake Worth, Tarrant County, Texas to Block 32, Lot 1R1, 1R2, 2R1, 2R2, 3R, 4R1, 4R2, 9R1, 9R2, 10R, 11R1, 11R2, 12R1, and 12R2, Indian Oaks Subdivision, Lake Worth, Tarrant County, Texas. [CONTINUED FROM THE MAY 9, 2017 CITY COUNCIL MEETING. THE CASE HAS BEEN WITHDRAWN BY THE APPLICANT.].
- C.2 Public Hearing to consider Planning & Zoning Case No. PZ17-01, an Ordinance amending Ordinance No. 500, the Comprehensive Zoning Ordinance of the City of Lake Worth, so as to change the zoning designation of an approximately 0.399 acre lot of land, legally known as Block 1, Lot 1, Circle A Addition, Lake Worth, Tarrant County, Texas, being that all of the certain called 0.399 acre lot of land recorded in the deed records of Tarrant County, Texas from a zoning designation of "PC" Planned Commercial for the use of an Office and a Warehouse Facility for Electrical Contracting to a zoning designation of "PC" Planned Commercial for the use of a Retail Garden Center, along with a development plan and site plan approval and by amending the Official Zoning Map and the future Land Use Map of the Comprehensive Land Use Plan to reflect such change. The property to be considered for re-zoning is generally described as a 0.399 lot of land located at 3605 Roberts Cut Off Road, Lake Worth, Texas Ordinance No. 1082.

- C.3 Public Hearing to consider Planning & Zoning Case No. PZ17-02, an Ordinance amending Ordinance No. 500, the Comprehensive Zoning Ordinance of the City of Lake Worth, so as to change the zoning designation of an approximately 0.4178 acre lot of land, legally known as Block 30, Lot 16, Indian Oaks Subdivision, Lake Worth, Tarrant County, Texas, being that all of the certain called 0.4178 acre lot of land recorded in the deed records of Tarrant County, Texas, from a zoning designation of "PC" - Planned Commercial for the use of Transmission Repair work and for storage of equipment and parts to a zoning designation change and land use of "PC" - Planned Commercial for the use of a Construction Company Office and Storage Yard zoning designation change and land use approval, along with a development plan and site plan approval, and by amending the Official Zoning Map and the Future Land Use Map of the Comprehensive Land Use Plan to reflect such change. The property to be considered for re-zoning is generally described as a 0.4178 lot of land located 2929 Caddo Trail, Lake Worth, Texas - Ordinance No. 1083.
- C.4 Public Hearing to consider Planning & Zoning Case No. PZ17-03, an Ordinance amending Ordinance No. 500, the Comprehensive Zoning Ordinance of the City of Lake Worth, so as to change the zoning designation of an approximately 0.23 acre tract of land, legally known as Abstract 1552, Tract 2Z1, Moses Townsend Survey, Lake Worth, Tarrant County, Texas, being that all of the certain called 0.23 acre tract of land recorded in the deed records of Tarrant County, Texas from a zoning designation change and land use approval from "SF-1" Single Family Residential to a zoning designation change and land use of "PC" Planned Commercial for the use of a Municipal Complex, and by amending the Official Zoning Map and the Future Land Use Map of the Comprehensive Land Use Plan to reflect such change. The property to be considered for re-zoning is generally described as a 0.23 tract of land located 6728 Charbonneau Road, Lake Worth, Texas Ordinance No. 1084.
- C.5 Public Hearing to consider Planning & Zoning Case No. PS17-03, a proposed preliminary plat being plat being all of Block 1, Lot 1R, Lake Worth Municipal Complex, an addition to the City of Lake Worth, Tarrant County, Texas, per the plat thereof recorded under Instrument Number D211286203, and Abstract 1552, Tract 2Z1, Moses Townsend Survey of the plat records of Tarrant County, Texas. The proposed preliminary plat's new legal description will be Block 1, Lot 1R1, Lake Worth Municipal Complex, commonly known as 3805 Adam Grubb, Lake Worth, Texas.

C.6 Public Hearing to consider Planning & Zoning Case No. PS17-04, a proposed final plat being all of Block 1, Lot 1R, Lake Worth Municipal Complex, an addition to the City of Lake Worth, Tarrant County, Texas, per the plat there of recorded under Instrument Number D211286203, and Abstract 1552, Tract 2Z1, Moses Townsend Survey of the plat records of Tarrant County, Texas. The proposed final plat's new legal description will be Block 1, Lot 1R1, Lake Worth Municipal Complex, commonly known as 3805 Adam Grubb, Lake Worth, Texas.