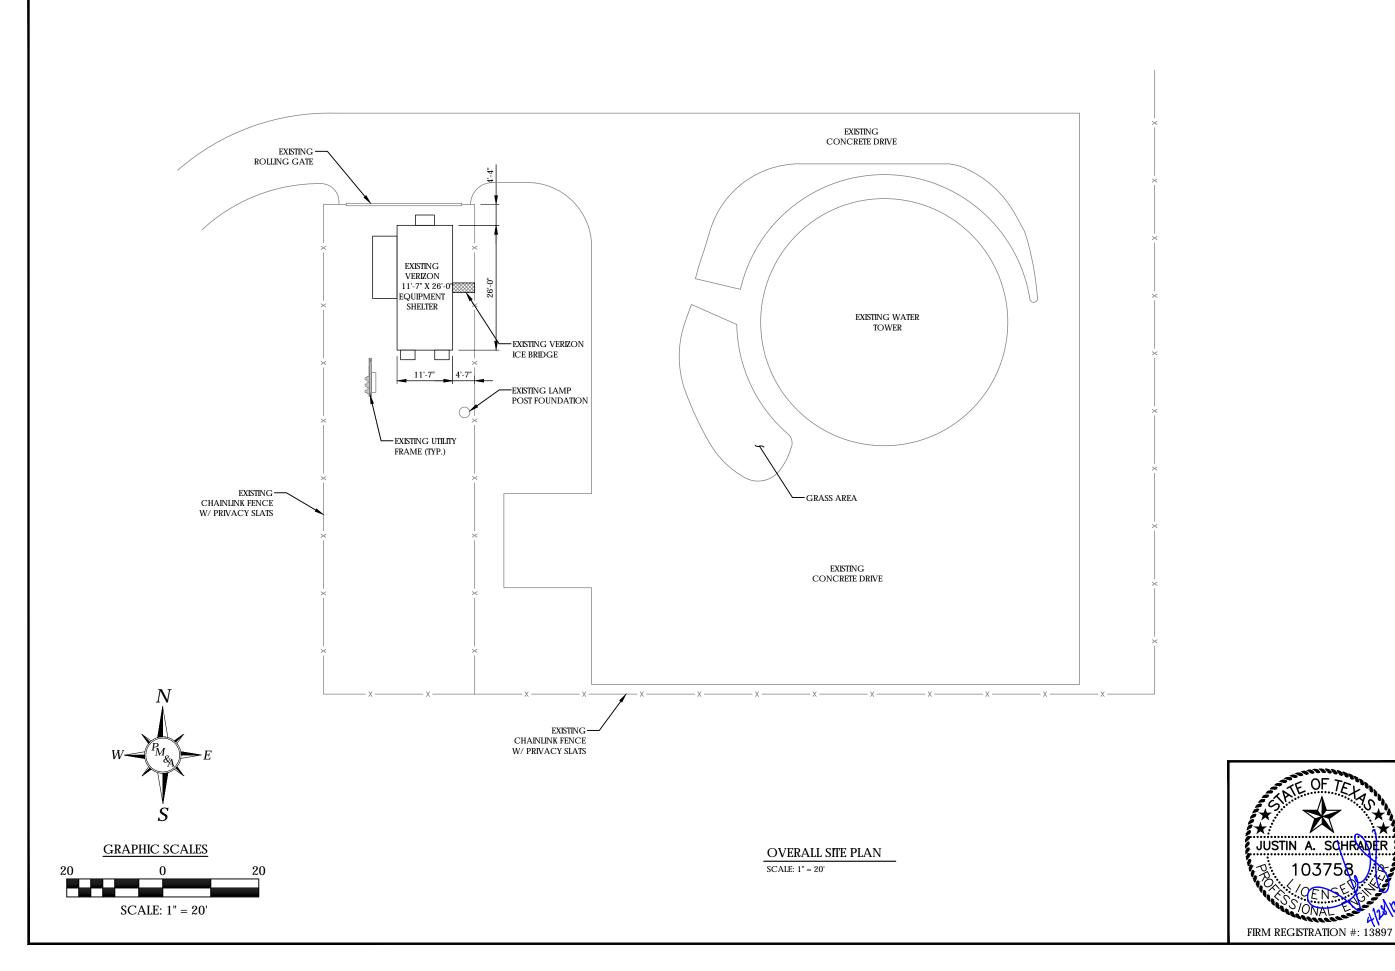

17 C       | CONSTRUCTION & PERMIT ISSUE |
|       |              |            |                             |
|       |              |            |                             |
|       |              |            |                             |
|       |              |            |                             |
|       |              |            |                             |
|       |              |            |                             |
|       |              |            |                             |
|       |              |            |                             |
|       |              |            |                             |
| DESIC | GNED:<br>WN: | CTW<br>CGI | JOB II.                     |

JUSTIN A. SCHRADER

103758

FIRM REGISTRATION #: 13897

GENERAL NOTES

PWM



# verizon /



### LAKE WORTH\_WT

4200 BOAT CLUB ROAD FORT WORTH, TX

LOCATION CODE:

104624

| NO. | DATE    | DESCRIPTION:                |
|-----|---------|-----------------------------|
| 0   | 4/14/17 | PRELIM ISSUE                |
| 1   | 4/28/17 | CONSTRUCTION & PERMIT ISSUE |
|     |         |                             |
|     |         |                             |
|     |         |                             |
|     |         |                             |
|     |         |                             |
|     |         |                             |
|     |         |                             |
|     |         |                             |
|     |         |                             |
|     | •       |                             |

CTW DESIGNED: CGK DRAWN: **PWM