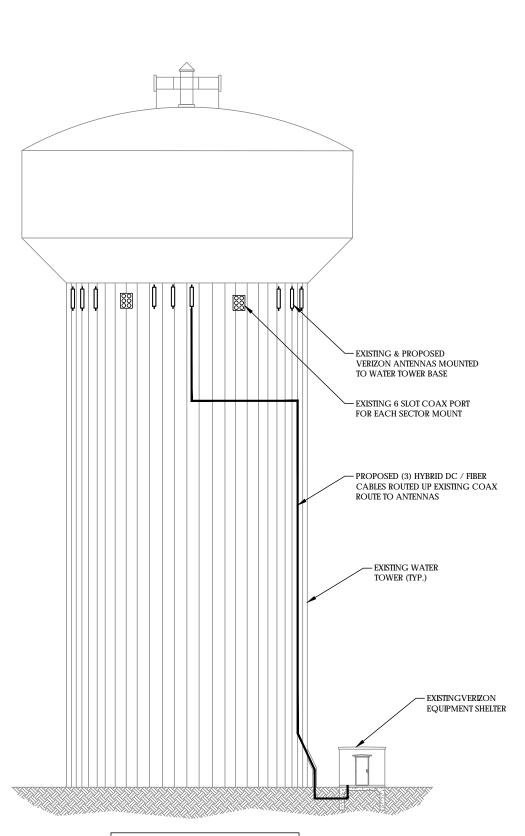

IO! | N & PERMI | T ISSUE |
|       |          |       |           |           |         |
|       |          |       |           |           |         |
|       |          |       |           |           |         |
|       |          |       |           |           |         |
|       |          |       |           |           |         |
|       |          |       |           |           |         |
|       |          |       |           |           |         |
|       |          |       |           |           |         |
|       |          |       |           |           |         |
| DESIG | GNED: CI | W     |           | JOB #:    |         |

DETAILED SITE PLAN

CGK

**PWM** 

VWNT17-027

DRAWN:

CHECKED:



GRAPHIC SCALES

3 0 3 SCALE: 1" = 3'

DETAILED SITE PLAN

SCALE: 1" = 3'



REFER TO STRUCTURAL ANALYSIS FOR ANTENNA & CABLE LOADING DETAILS.

TOWER ELEVATION

NTS



TOWER PHOTO

NTS



ANTENNA MOUNT PHOTO

NTS



verizon /



LAKE WORTH\_WT

4200 BOAT CLUB ROAD FORT WORTH, TX

LOCATION CODE:

104624

| NO. | DATE    | DESCRIPTION:                |
|-----|---------|-----------------------------|
| 0   | 4/14/17 | PRELIM ISSUE                |
| 1   | 4/28/17 | CONSTRUCTION & PERMIT ISSUE |
|     |         |                             |
|     |         |                             |
|     |         |                             |
|     |         |                             |
|     |         |                             |
|     |         |                             |
|     |         |                             |
|     |         |