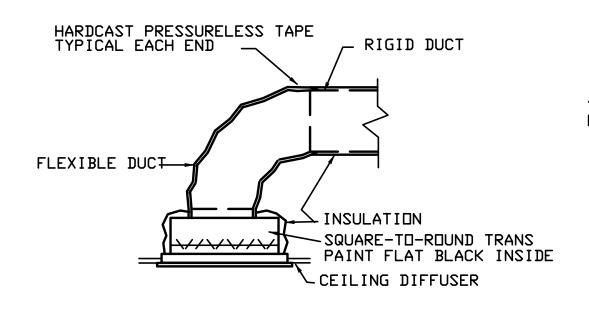

RE TO MEET OR
- EXCEED THE IECC EFFICIENCY RATING REQUIREMENTS. 11. BALANCE AIR FLOWS TO QUANTITIES SHOWN. PROVIDE A TEST AND BALANCE REPORT FOR THE OWNER MINIMUM BEND RADIUS IS 1-1/2 TIMES LISTING ALL EQUIPMENT, DESIGN AND ACTUAL AIR FLOWS, DESIGN AND ACTUAL AIR STATIC PRESSURES, MOTOR SIZES, AMP DRAWS, MODEL AND MANUFACTURER. THE REPORT SHALL INCLUDE
- AND LIST ANY MAJOR DEVIATIONS FROM THE CONTRACT DOCUMENTS. 12. COORDINATE THE ROUTING OF THE DUCTWORK WITH THE EXISTING ROOF STRUCTURE. MODIFY ANY
- CROSSBRACING INTERFERING WITH THE INSTALLATION OF THE DUCTWORK. 13. RUN ROUND BRANCH DUCTS THRU THE JOIST WEBBING. KEEP THE SUPPLY DUCT UNDER THE RETURN
- AIR OPENING AS LOW AS POSSIBLE.
- 14. TRANSFER DUCTS ARE TO HAVE 1"INTERNAL SOUND LINER. OPEN ENDS ARE TO BE COVERED IN 0.5" SCREEN MESH.





NOT TO SCALE

- 1. MAXIMUM LENGTH IS 4 FEET. SPLICES ARE NOT PERMITTED.
- 2. MAXIMUM CHANGE IN DIRECTION IS 90°. DUCT DIAMETER. DO NOT CRIMP DUCT.



PACKAGED ROOFTOP UNIT SCHEDULE

- 3. UNITS MUST MEET OR EXCEED THE LATEST IECC EER/SEER
- EFFICIENCY RATING REQUIREMENTS.

AND 10 YEAR BURNER WARRANTY.

- UNITS ARE TO BE FURNISHED WITH TWO STAGE COOLING. PROVIDE A SMOKE DETECTOR IN THE RETURN DUCT OF EACH UNIT
- TO SHUT THE UNIT OFF IF ACTIVATED.
- 7. UNITS ARE TO BE FURNISHED WITH POLY DRAIN PAN, STAINLESS STEEL HEAT EXCHANGER, STAINLESS STEEL BURNER. 8. UNITS ARE TO BE FURNISHED WITH 5 YEAR COMPRESSOR WARRANTY



## ROUND DUCT TAKEOFF

NOT TO SCALE



## TYPICAL RETURN GRILLE DETAIL

NOT TO SCALE

- 1. THIS DETAIL WILL BE AN ALTERNATE BID. REFER TO THE ARCHITECTUREAL PLANS FOR THE ALTE