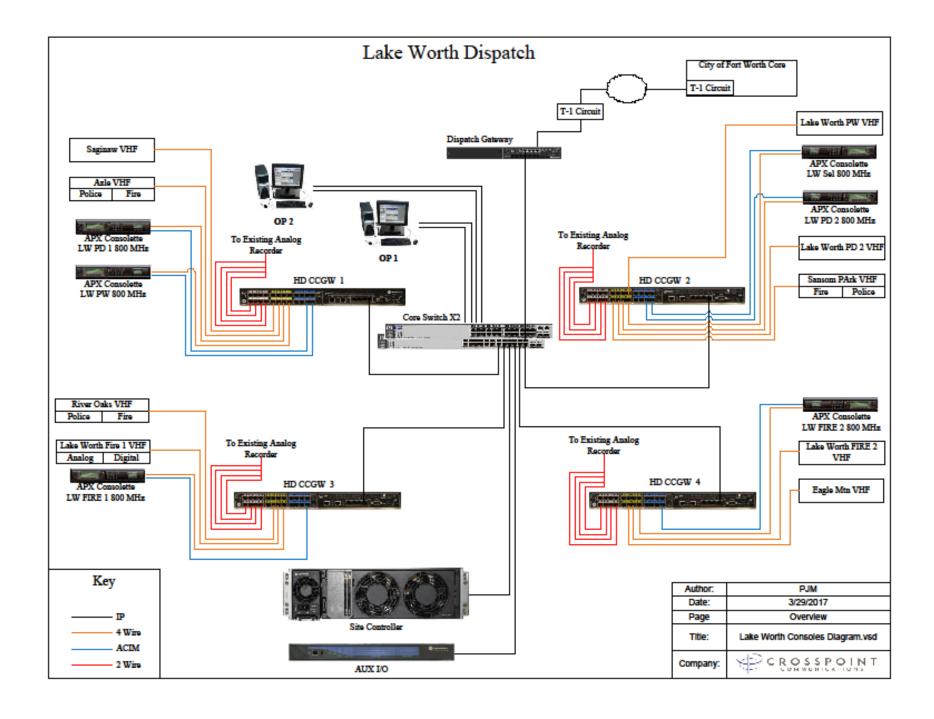

## F. GENERAL ITEMS

- F.1 <u>Discuss and approve repayment structure related to 2008 Certificates of Obligation refunding.</u>
- F.2 <u>Discuss and consider approval of upgrades to the Verizon antennas on the Lake</u> Worth Water Tower, located at 4200 Boat Club Road.
- F.3 <u>Discuss and consider accepting the bid from Sterling Contracting Services, Inc.</u> for the Lake Worth Fire Department Second Floor Finish Out in an amount not to exceed \$137,170.00, and authorize the City Manager to execute the contract.
- F.4 <u>Discuss and consider approval of a contract with Tarrant County Fire Alarm Center (TCFAC) for Lake Worth Fire Department dispatch services from July 1, 2017 through September 30, 2017 for \$9,174.00, and authorize the City Manager to execute same.</u>
- F.5 <u>Discuss and consider a system purchase agreement with Motorola Solution, Inc.</u> for radio communications equipment and services in an amount not to exceed \$579,000.00, and authorize the City Manager to execute same.
- F.6 <u>Discuss and consider a Communications System Agreement with the City of Fort Worth to participate in the Trunked Voice Radio System and authorize the City Manager to execute same.</u>
- F.7 <u>Discuss and provide direction regarding the reallocation of Sale and Use Tax from the Economic Development Corporation and the Street Maintenance Tax to the General Sales Tax.</u>
- F.8 <u>Discuss and consider sponsorship for the 2017 Charlie Geren Veteran of the Year Award.</u>