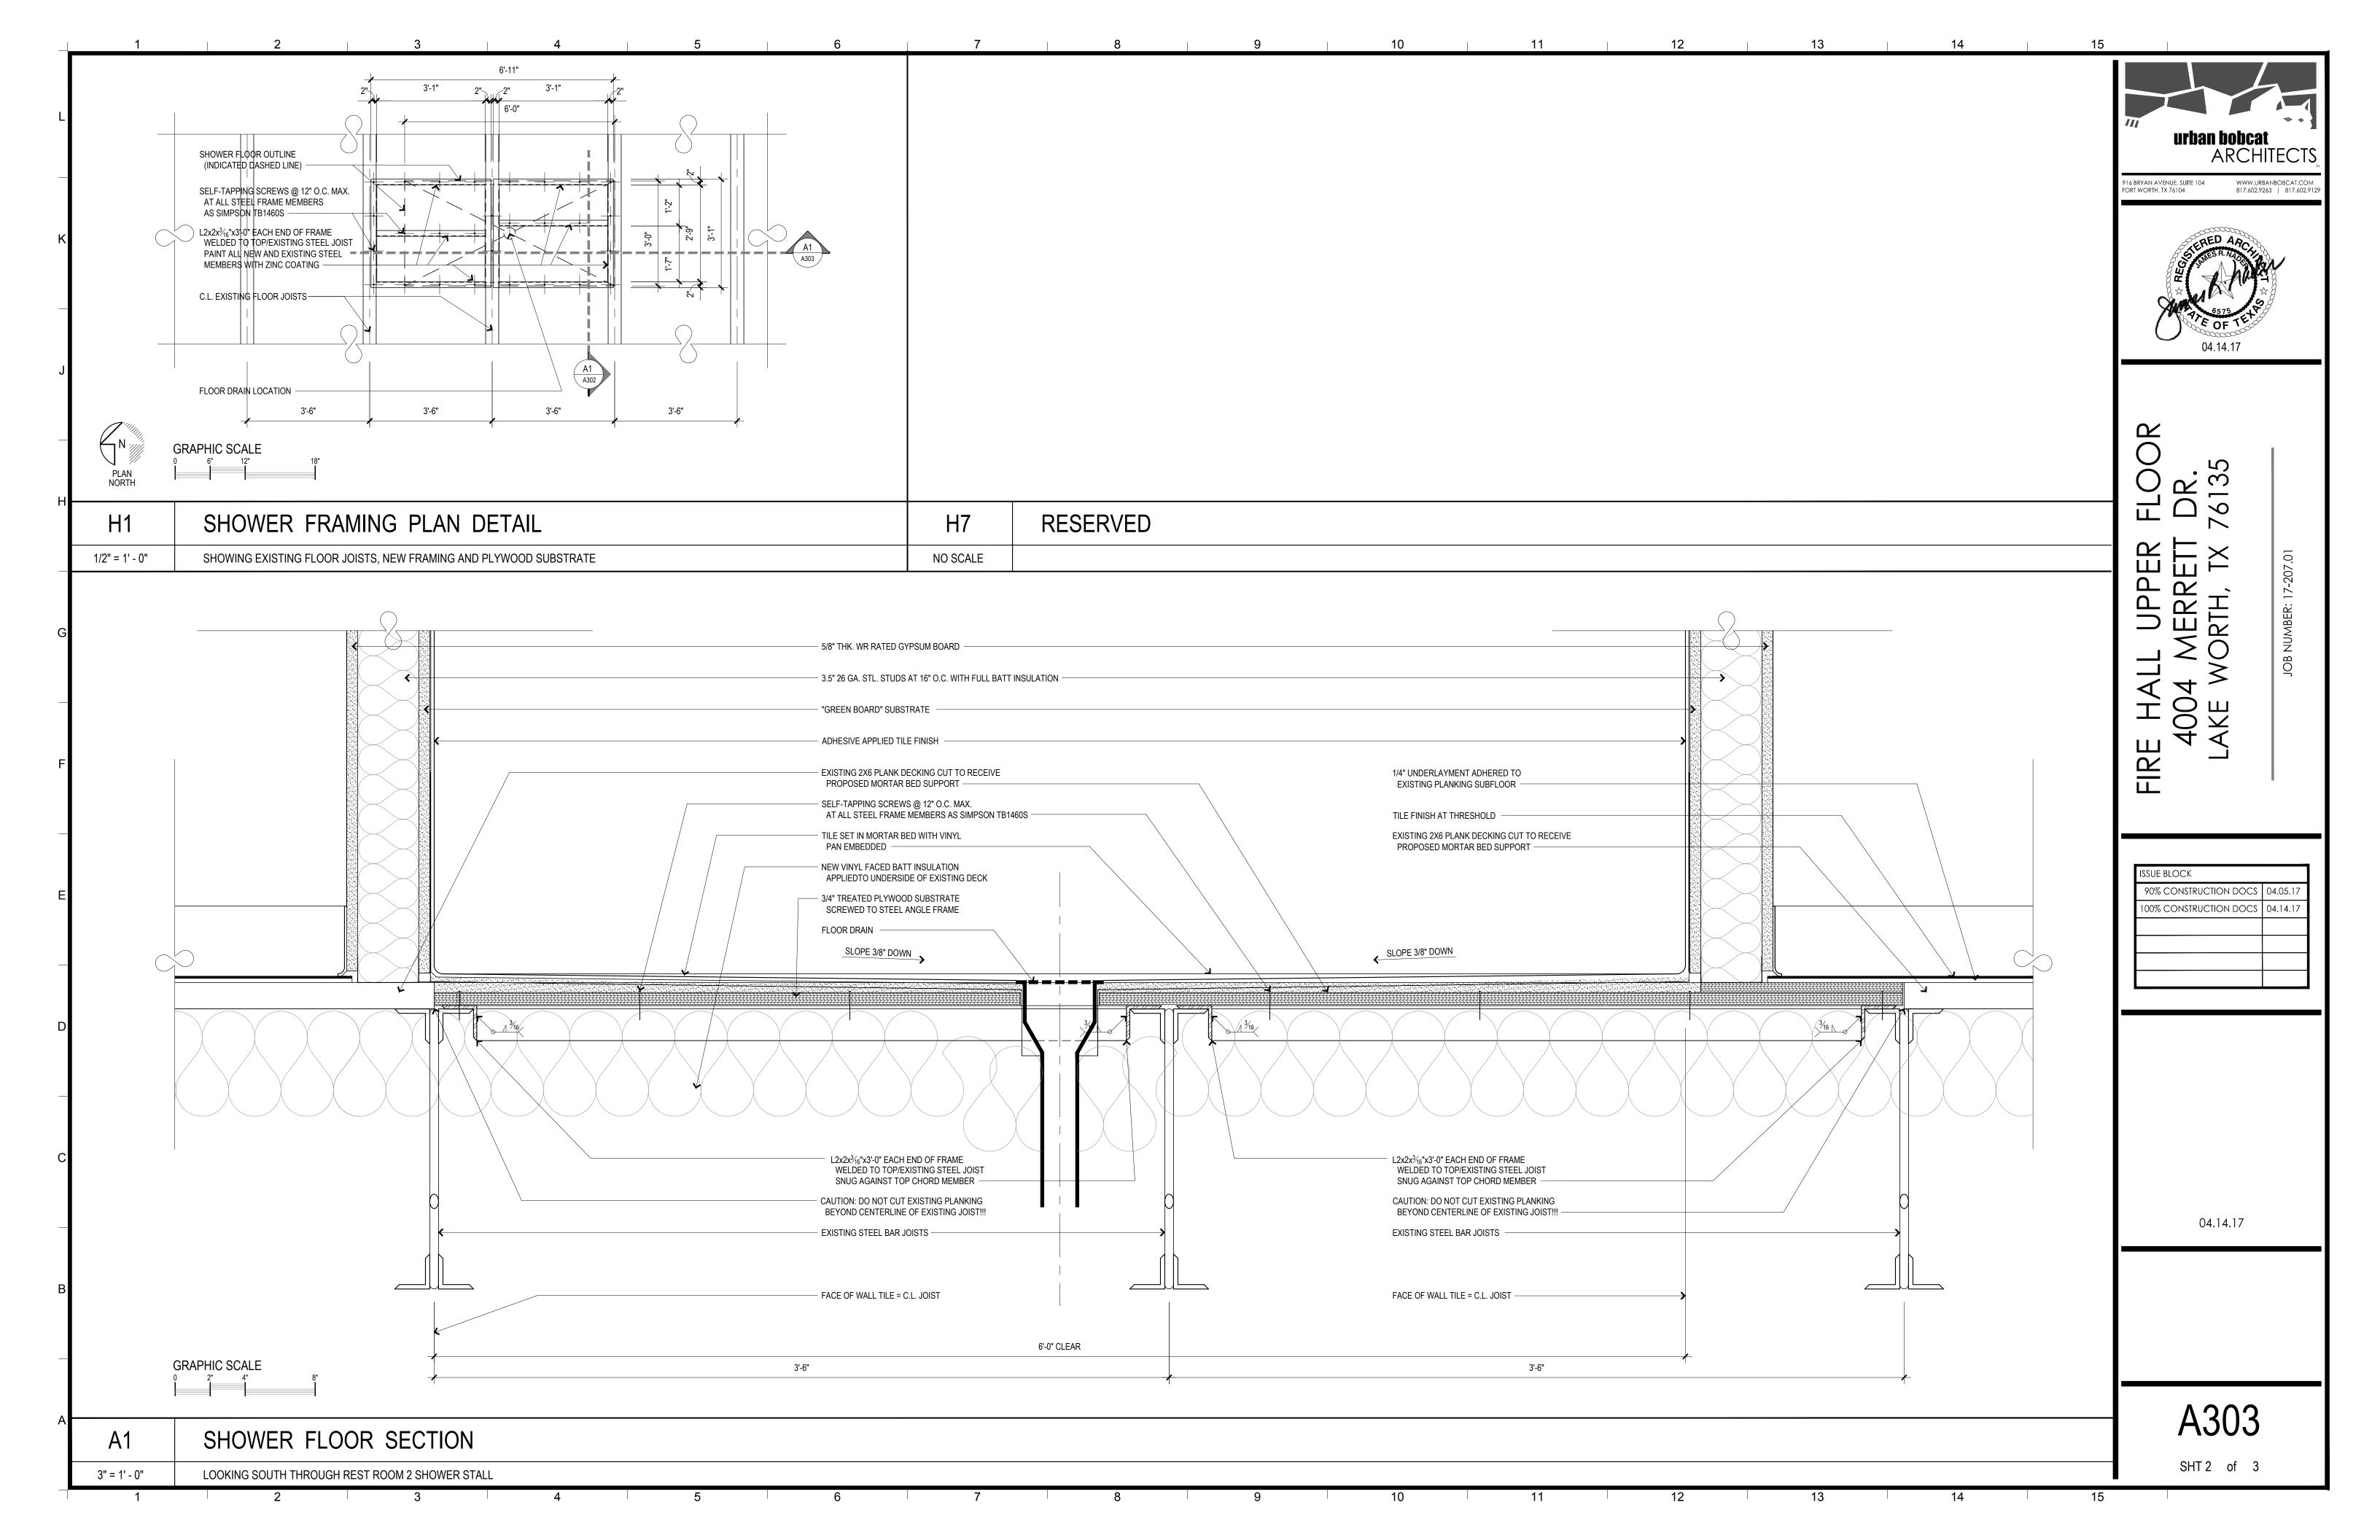

HALL OCCUR AT THE CENTER POINT OF THE TILE IN WHICH THEY OCCUR, U.N.O. - UNLESS NOTED OTHERWISE.

4. CONTRACTOR SHALL CLEAN AND REMOVE ALL STICKERS, PACKAGING AND TAGS FROM LENSES AND FIXTURES.

5. REFER TO ELECTRICAL LIGHTING PLAN FOR SWITCHING LAYOUT

6. SWITCHES SHOWN ADJACENT ON PLAN ARE TO BE GANGED AND COVERED WITH A CONTINUOUS COVER PLATE. CONTRACTOR TO SUBMIT DRAWING INDICATING GANGED PLATE CONFIGURATION AND SIZES FOR REVIEW BY ARCHITECT BEFORE INSTALLATION.

7. SWITCHING TO BE WHITE, DECORA, LEVITON OR EQUAL AND INSTALLED AT 48" A.F.F.

16 BRYAN AVENUE, SUITE 104 WWW.URBANBOBCAT.CO 817.602.9263 | 817.602.9



~

 $\bigcirc$  $\bigcirc$ 

90% CONSTRUCTION DOCS | 04.05.17 100% CONSTRUCTION DOCS | 04.14.17

04.14.17

SHT 1 of 2

NO SCALE

PROJECT FINISH-OUT SPECIFICATIONS















## **NOTES**

- 1. COORDINATE LOCATION OF AIR DEVICES WITH ARCHITECTURAL REFLECTED CEILING PLAN AND THE ROOF STRUCTURE. PROVIDE CORRECT MOUNTING FRAME FOR TYPE OF CEILING.
- 2. THERMOSTATS SHALL BE MOUNTED AT 48" AFF UNLESS NOTED OTHERWISE. THERMOSTATS SHALL BE DIGITAL, WITH SYSTEM HEAT-OFF-COOL SWITCH, FAN ON-AUTO SWITCH, BATTERY BACKUP (10 HR OPERATION), AND A MANUAL TEMPORARY 2 HOUR OVERRIDE.
- THERMOSTATS SHALL HAVE 7 DAY SETTINGS WITH 4 DAILY SETTINGS. 3. DUCTWORK SHALL BE GALVANIZED SHEETMETAL CONSTRUCTED AND INSTALLED IN ACCORDANCE WITH THE LATEST EDITIONS OF LOCAL BUILDING CODES AND SMACNA. ALL JOINTS AND SEAMS SHALL BE SEALED WITH AN APPROVED MASTICS OR TAPES LISTED AND LABELED IN ACCORDANCE WITH UL 181A - 'A-P' FOR PRESSURE-SENSITIVE TAPE, 'A-M' FOR MASTIC OR 'A-H' FOR HEAT-S