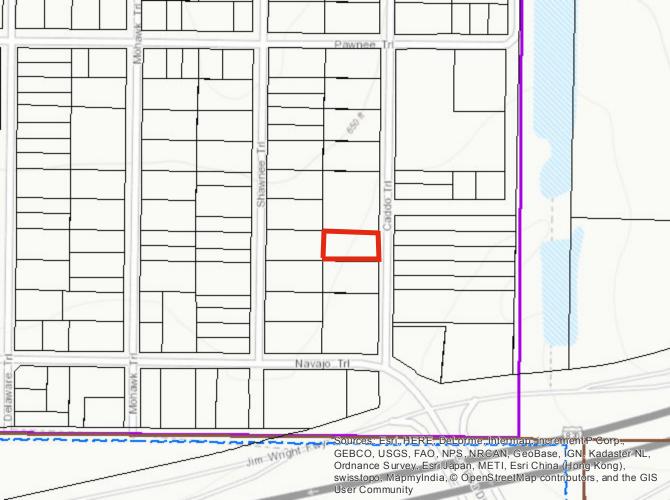

- C.3 Public Hearing to consider Planning & Zoning Case No. PZ17-02, an Ordinance amending Ordinance No. 500, the Comprehensive Zoning Ordinance of the City of Lake Worth, so as to change the zoning designation of an approximately 0.4178 acre lot of land, legally known as Block 30, Lot 16, Indian Oaks Subdivision, Lake Worth, Tarrant County, Texas, being that all of the certain called 0.4178 acre lot of land recorded in the deed records of Tarrant County, Texas, from a zoning designation of "PC" - Planned Commercial for the use of Transmission Repair work and for storage of equipment and parts to a zoning designation change and land use of "PC" - Planned Commercial for the use of a Construction Company Office and Storage Yard zoning designation change and land use approval, along with a development plan and site plan approval, and by amending the Official Zoning Map and the Future Land Use Map of the Comprehensive Land Use Plan to reflect such change. The property to be considered for re-zoning is generally described as a 0.4178 lot of land located 2929 Caddo Trail, Lake Worth, Texas - Ordinance No. 1083.
- C.4 Public Hearing to consider Planning & Zoning Case No. PZ17-03, an Ordinance amending Ordinance No. 500, the Comprehensive Zoning Ordinance of the City of Lake Worth, so as to change the zoning designation of an approximately 0.23 acre tract of land, legally known as Abstract 1552, Tract 2Z1, Moses Townsend Survey, Lake Worth, Tarrant County, Texas, being that all of the certain called 0.23 acre tract of land recorded in the deed records of Tarrant County, Texas from a zoning designation change and land use approval from "SF-1" Single Family Residential to a zoning designation change and land use of "PC" Planned Commercial for the use of a Municipal Complex, and by amending the Official Zoning Map and the Future Land Use Map of the Comprehensive Land Use Plan to reflect such change. The property to be considered for re-zoning is generally described as a 0.23 tract of land located 6728 Charbonneau Road, Lake Worth, Texas Ordinance No. 1084.
- C.5 Public Hearing to consider Planning & Zoning Case No. PS17-03, a proposed preliminary plat being plat being all of Block 1, Lot 1R, Lake Worth Municipal Complex, an addition to the City of Lake Worth, Tarrant County, Texas, per the plat thereof recorded under Instrument Number D211286203, and Abstract 1552, Tract 2Z1, Moses Townsend Survey of the plat records of Tarrant County, Texas. The proposed preliminary plat's new legal description will be Block 1, Lot 1R1, Lake Worth Municipal Complex, commonly known as 3805 Adam Grubb, Lake Worth, Texas.