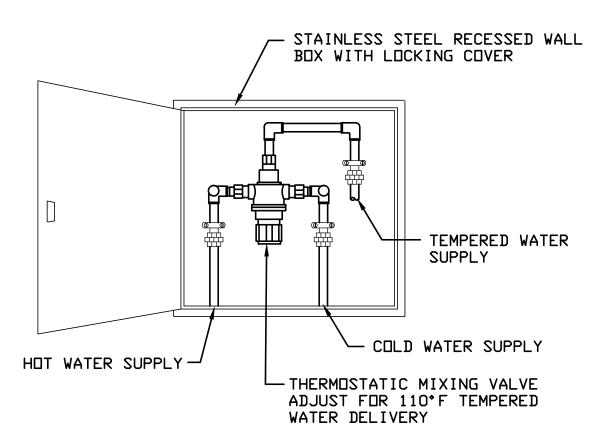

/2" HW DOWN FROM ABOVE TO S2. OFFSET HOT WATER & RUN UNDER WINDOW TO SINK.



916 BRYAN AVENUE, SUITE 104 FORT WORTH, TX 76104

urban bobcat ARCHITECTS

> WWW.URBANBOBCAT.COM 817.602.9263 | 817.602.9129

FIRE HALL UPPER 4004 MERRETT LAKE WORTH, TX

| ISSUE BLOCK |  |  |
|-------------|--|--|
|             |  |  |
|             |  |  |
|             |  |  |
|             |  |  |
|             |  |  |
|             |  |  |
|             |  |  |

04.18.17

P101

1 of 2P

THE SEAL APPEARING ON THIS DOCUMENT WAS AUTHORIZED BY:
A. D. DOAK II, PE
TX. NO. 40743
ON APRIL 18, 2017

Wells Doak

Engineers, Inc.

Texas Registration F-10743
2800 S. HULEN (817) 920-9545
SUITE 212 FORT WORTH, TEXAS 76109
WDE #170440



1/8" = 1' - 0"

A1 FLOOR PLAN - PLUMBING



## ELECTRIC WATER HEATER DETAIL

NO SCALE



NOTE: PROVIDE UNIONS AND SHUTOFF VALVES UPSTREAM AND DOWNSTREAM OF EQUIPMENT TO ALLOW FOR EASE OF REPLACEMENT OR MAINTENANCE.

# THERMOSTATIC MIXING VALVE IN SURFACE MOUNTED WALL BOX

NOT TO SCALE



## PLUMBING FIXTURE SCHEDULE

| DESIGNATION               | ROUGH-IN SIZES    |                   |    |                    |                                                                                                                                                                                                                                                                                                                                                                                                                                                                     |
|-----------------