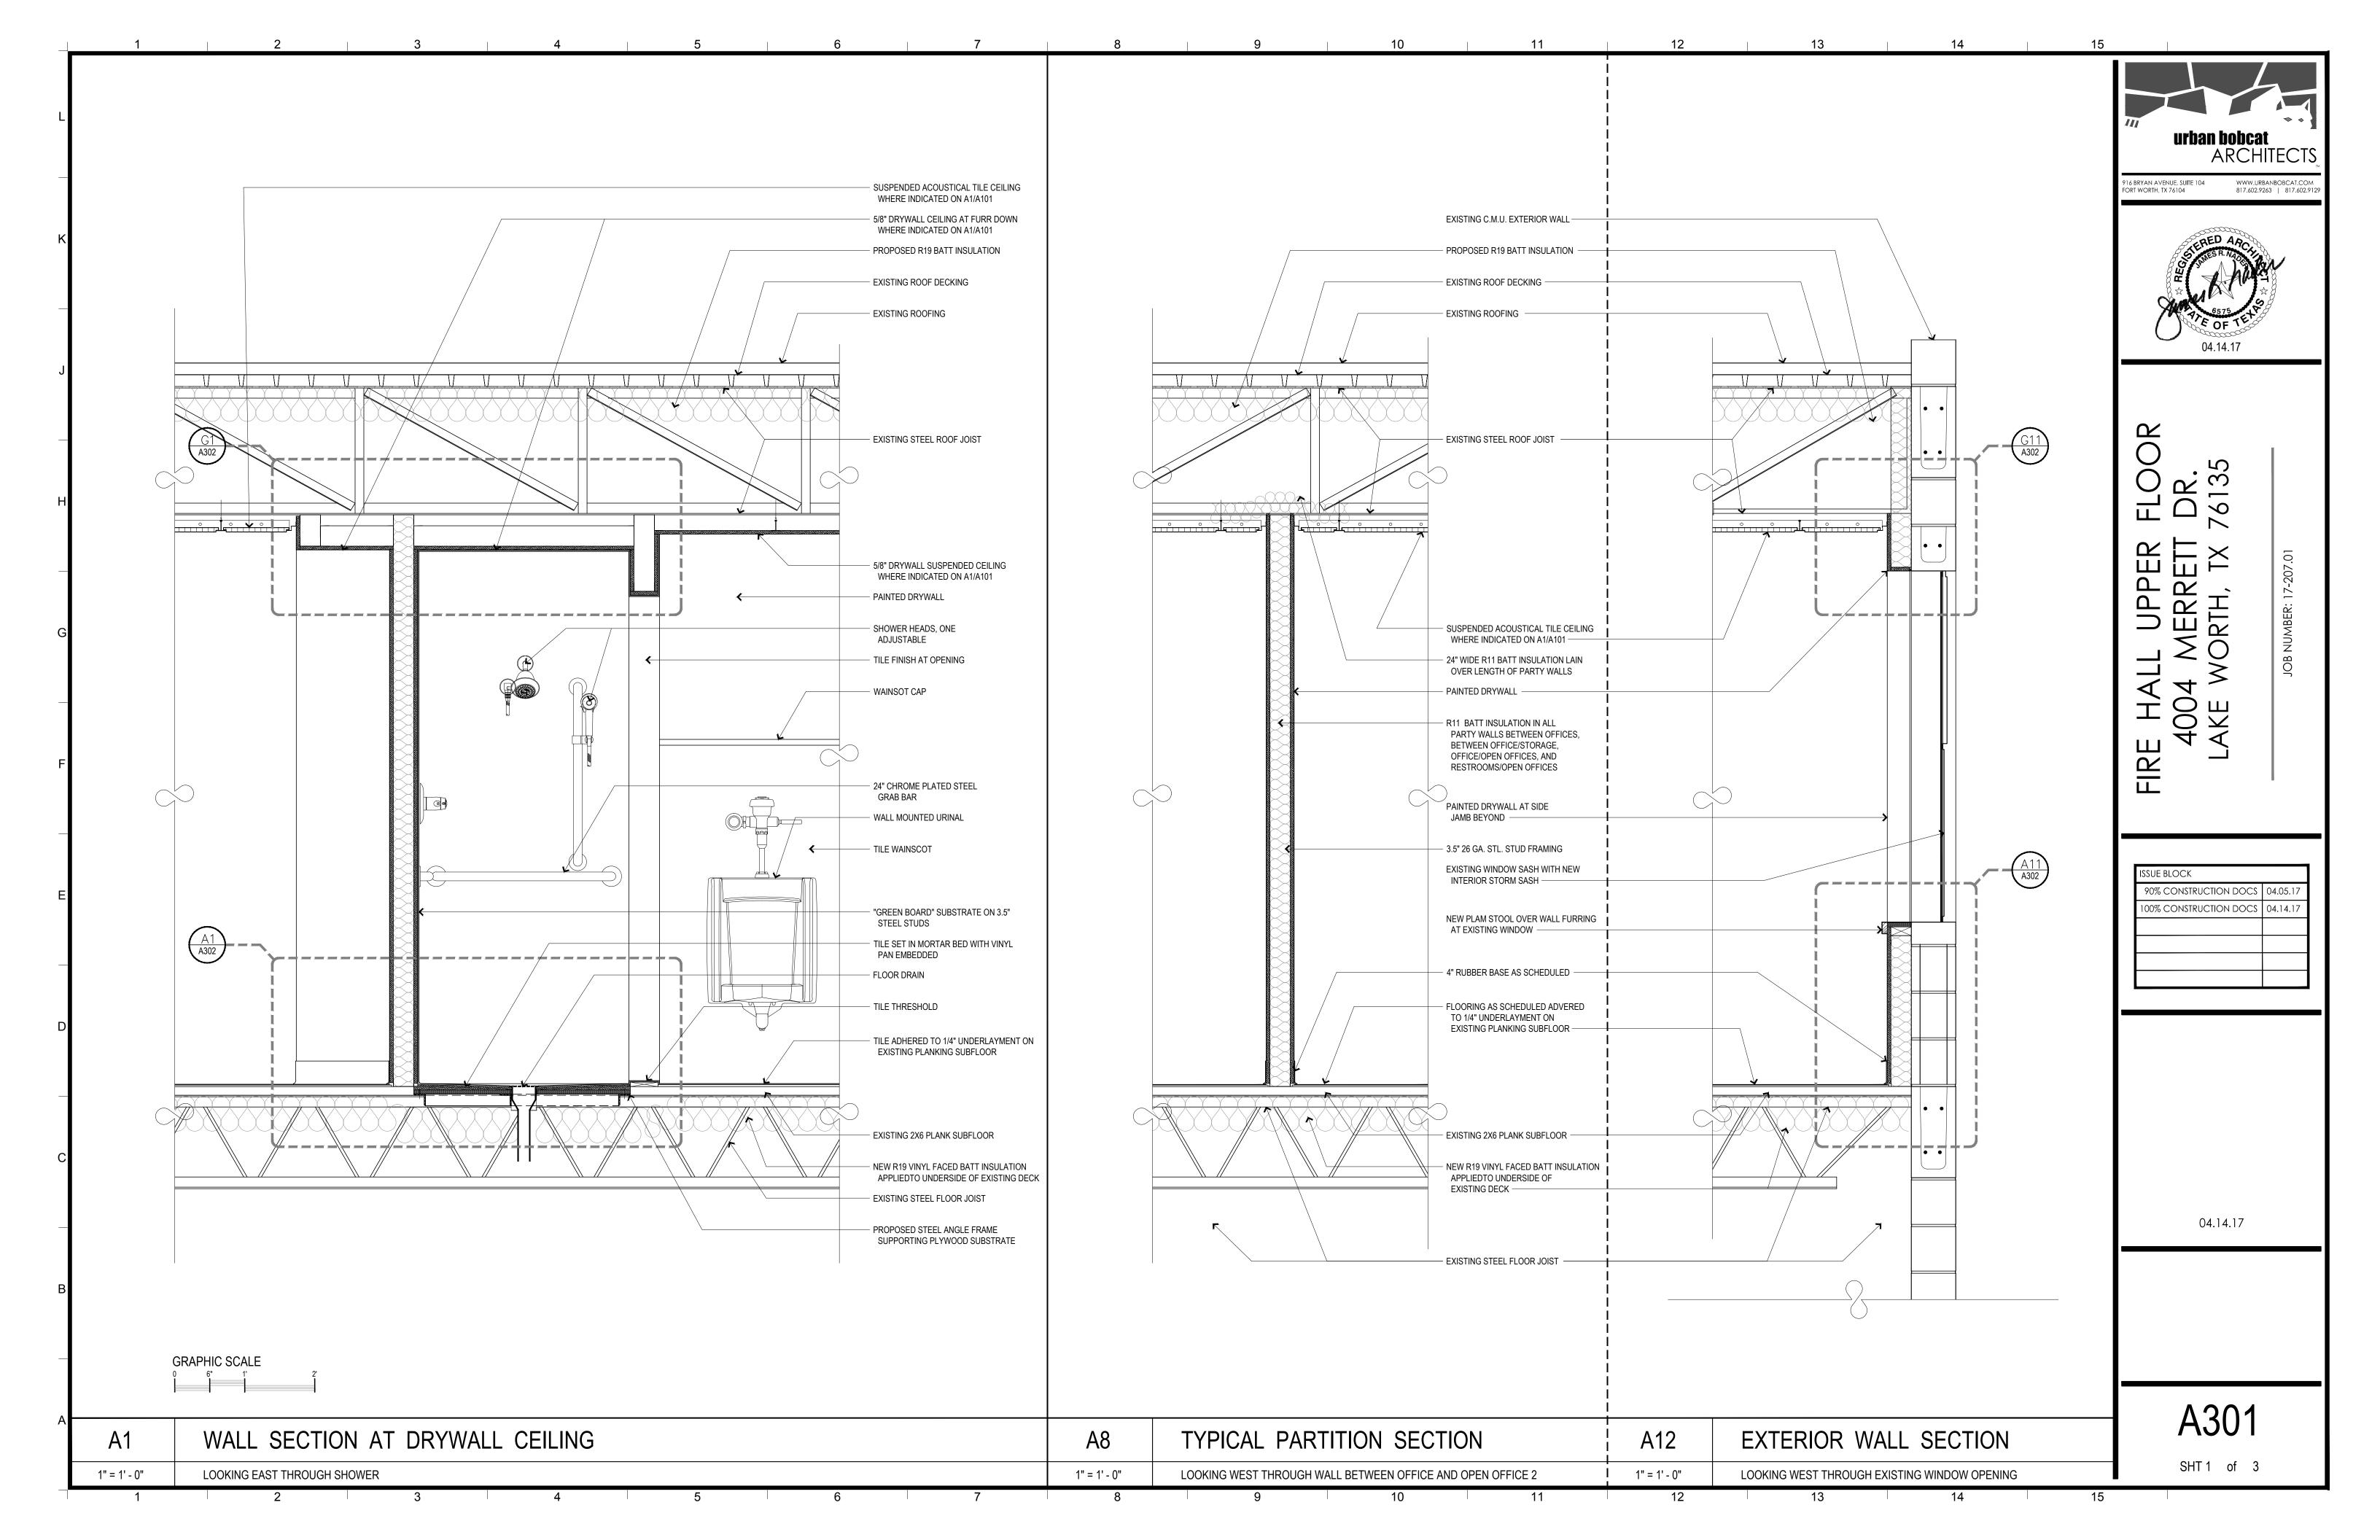

ES SHALL OCCUR AT THE CENTER POINT OF THE TILE IN WHICH THEY OCCUR, U.N.O. - UNLESS NOTED OTHERWISE.

4. CONTRACTOR SHALL CLEAN AND REMOVE ALL STICKERS, PACKAGING AND TAGS FROM LENSES AND FIXTURES.

5. REFER TO ELECTRICAL LIGHTING PLAN FOR SWITCHING LAYOUT

6. SWITCHES SHOWN ADJACENT ON PLAN ARE TO BE GANGED AND COVERED WITH A CONTINUOUS COVER PLATE. CONTRACTOR TO SUBMIT DRAWING INDICATING GANGED PLATE CONFIGURATION AND SIZES FOR REVIEW BY ARCHITECT BEFORE INSTALLATION.

7. SWITCHING TO BE WHITE, DECORA, LEVITON OR EQUAL AND INSTALLED AT 48" A.F.F.

16 BRYAN AVENUE, SUITE 104 WWW.URBANBOBCAT.CO 817.602.9263 | 817.602.9



~

 $\bigcirc$  $\bigcirc$ 

90% CONSTRUCTION DOCS | 04.05.17 100% CONSTRUCTION DOCS | 04.14.17

04.14.17

SHT 1 of 2

NO SCALE

PROJECT FINISH-OUT SPECIFICATIONS















## **NOTES**

- 1. COORDINATE LOCATION OF AIR DEVICES WITH ARCHITECTURAL REFLECTED CEILING PLAN AND THE ROOF STRUCTURE. PROVIDE CORRECT MOUNTING FRAME FOR TYPE OF CEILING.
- 2. THERMOSTATS SHALL BE MOUNTED AT 48" AFF UNLESS NOTED OTHERWISE. THERMOSTATS SHALL BE DIGITAL, WITH SYSTEM HEAT-OFF-COOL SWITCH, FAN ON-AUTO SWITCH, BATTERY BACKUP (10 HR OPERATION), AND A MANUAL TEMPORARY 2 HOUR OVERRIDE.
- THERMOSTATS SHALL HAVE 7 DAY SETTINGS WITH 4 DAILY SETTINGS. 3. DUCTWORK SHALL BE GALVANIZED SHEETMETAL CONSTRUCTED AND INSTALLED IN ACCORDANCE WITH THE LATEST EDITIONS OF LOCAL BUILDING CODES AND SMACNA. ALL JOINTS AND SEAMS SHALL BE SEALED WITH AN APPROVED MASTICS OR TAPES LISTED AND LABELED IN ACCORDANCE WITH UL 181A - 'A-P' FOR PRESSURE-SENSITIVE TAPE, 'A-M' FOR MASTIC OR 'A-H' FOR HE