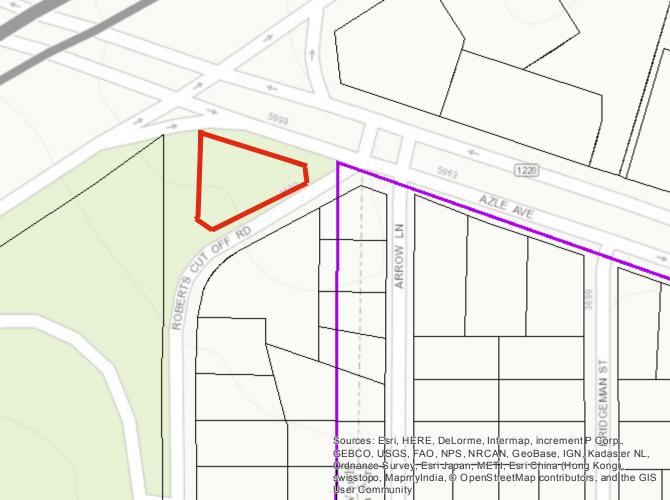

## C. PUBLIC HEARINGS

- C.1 Continued public hearing to consider Planning & Zoning Case No. PS17-02, a request by Francisco Ruben Martinez & Adriadna Salas for a replat of Block 32, Lots 1-4 & 9-12, Indian Oaks Subdivision, Lake Worth, Tarrant County, Texas to Block 32, Lot 1R1, 1R2, 2R1, 2R2, 3R, 4R1, 4R2, 9R1, 9R2, 10R, 11R1, 11R2, 12R1, and 12R2, Indian Oaks Subdivision, Lake Worth, Tarrant County, Texas. [CONTINUED FROM THE MAY 9, 2017 CITY COUNCIL MEETING. THE CASE HAS BEEN WITHDRAWN BY THE APPLICANT.].
- C.2 Public Hearing to consider Planning & Zoning Case No. PZ17-01, an Ordinance amending Ordinance No. 500, the Comprehensive Zoning Ordinance of the City of Lake Worth, so as to change the zoning designation of an approximately 0.399 acre lot of land, legally known as Block 1, Lot 1, Circle A Addition, Lake Worth, Tarrant County, Texas, being that all of the certain called 0.399 acre lot of land recorded in the deed records of Tarrant County, Texas from a zoning designation of "PC" Planned Commercial for the use of an Office and a Warehouse Facility for Electrical Contracting to a zoning designation of "PC" Planned Commercial for the use of a Retail Garden Center, along with a development plan and site plan approval and by amending the Official Zoning Map and the future Land Use Map of the Comprehensive Land Use Plan to reflect such change. The property to be considered for re-zoning is generally described as a 0.399 lot of land located at 3605 Roberts Cut Off Road, Lake Worth, Texas Ordinance No. 1082.