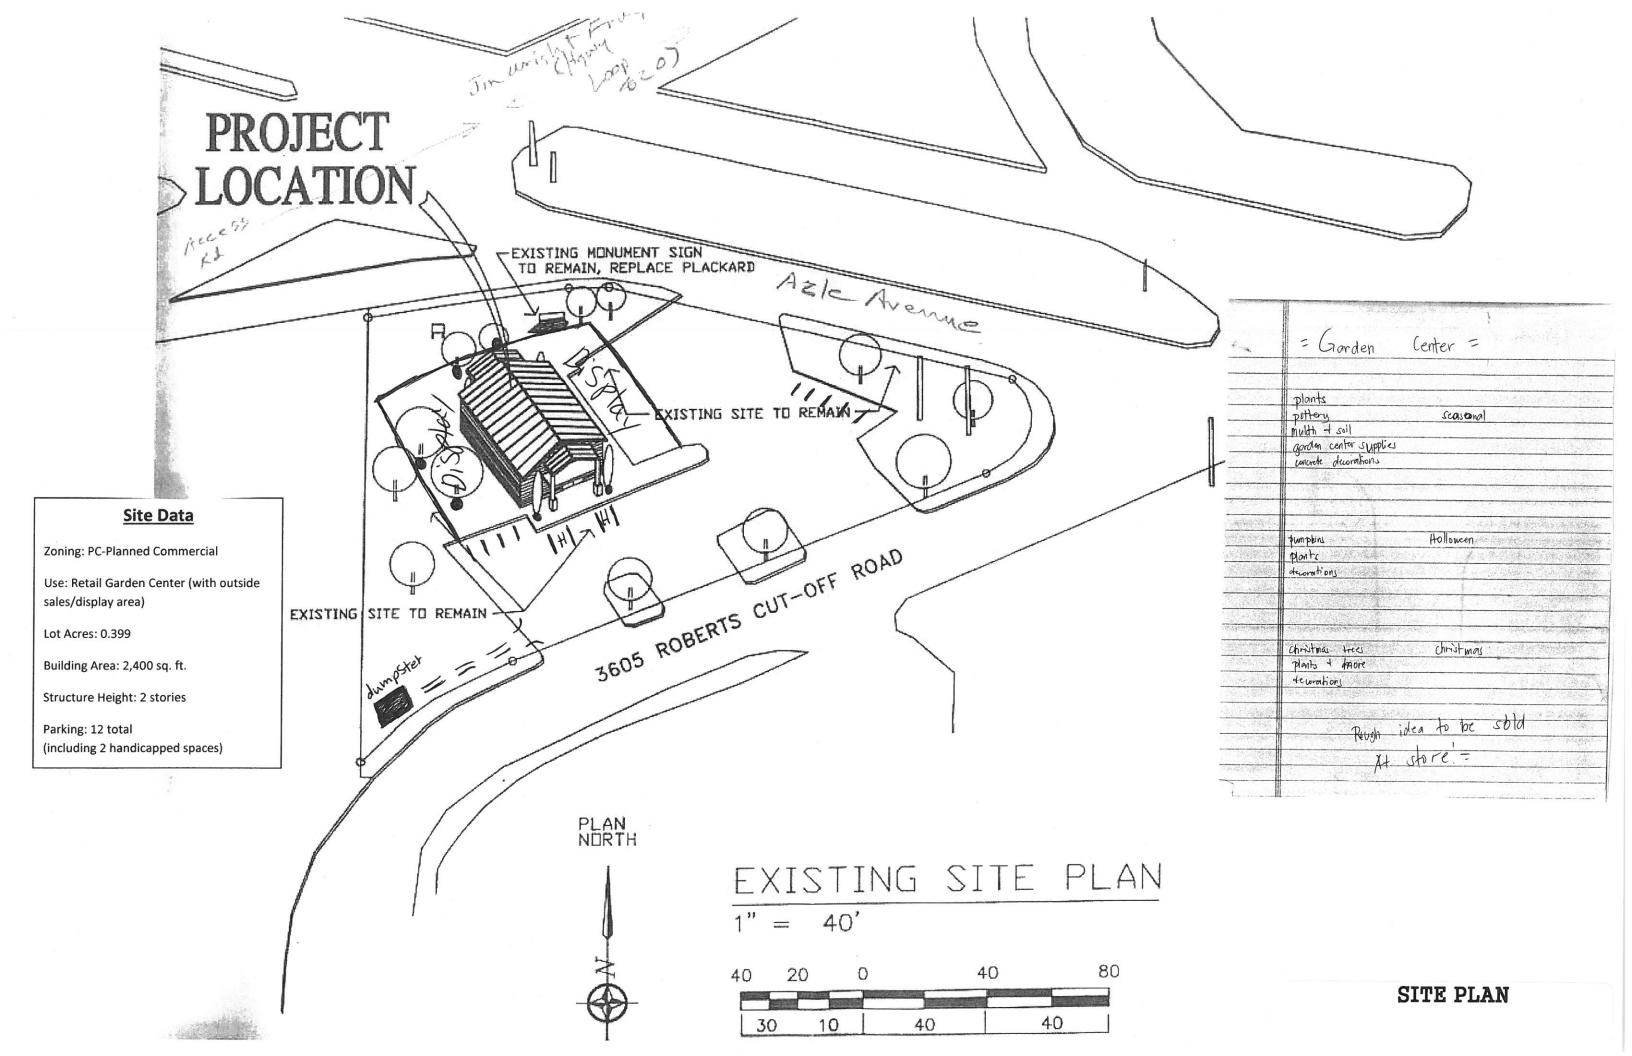

## C. PUBLIC HEARINGS

- C.1 Continued public hearing to consider Planning & Zoning Case No. PS17-02, a request by Francisco Ruben Martinez & Adriadna Salas for a replat of Block 32, Lots 1-4 & 9-12, Indian Oaks Subdivision, Lake Worth, Tarrant County, Texas to Block 32, Lot 1R1, 1R2, 2R1, 2R2, 3R, 4R1, 4R2, 9R1, 9R2, 10R, 11R1, 11R2, 12R1, and 12R2, Indian Oaks Subdivision, Lake Worth, Tarrant County, Texas. [CONTINUED FROM THE MAY 9, 2017 CITY COUNCIL MEETING. THE CASE HAS BEEN WITHDRAWN BY THE APPLICANT.].
- C.2 Public Hearing to consider Planning & Zoning Case No. PZ17-01, an Ordinance amending Ordinance No. 500, the Comprehensive Zoning Ordinance of the City of Lake Worth, so as to change the zoning designation of an approximately 0.399 acre lot of land, legally known as Block 1, Lot 1, Circle A Addition, Lake Worth, Tarrant County, Texas, being that all of the certain called 0.399 acre lot of land recorded in the deed records of Tarrant County, Texas from a zoning designation of "PC" Planned Commercial for the use of an Office and a Warehouse Facility for Electrical Contracting to a zoning designation of "PC" Planned Commercial for the use of a Retail Garden Center, along with a development plan and site plan approval and by amending the Official Zoning Map and the future Land Use Map of the Comprehensive Land Use Plan to reflect such change. The property to be considered for re-zoning is generally described as a 0.399 lot of land located at 3605 Roberts Cut Off Road, Lake Worth, Texas Ordinance No. 1082.