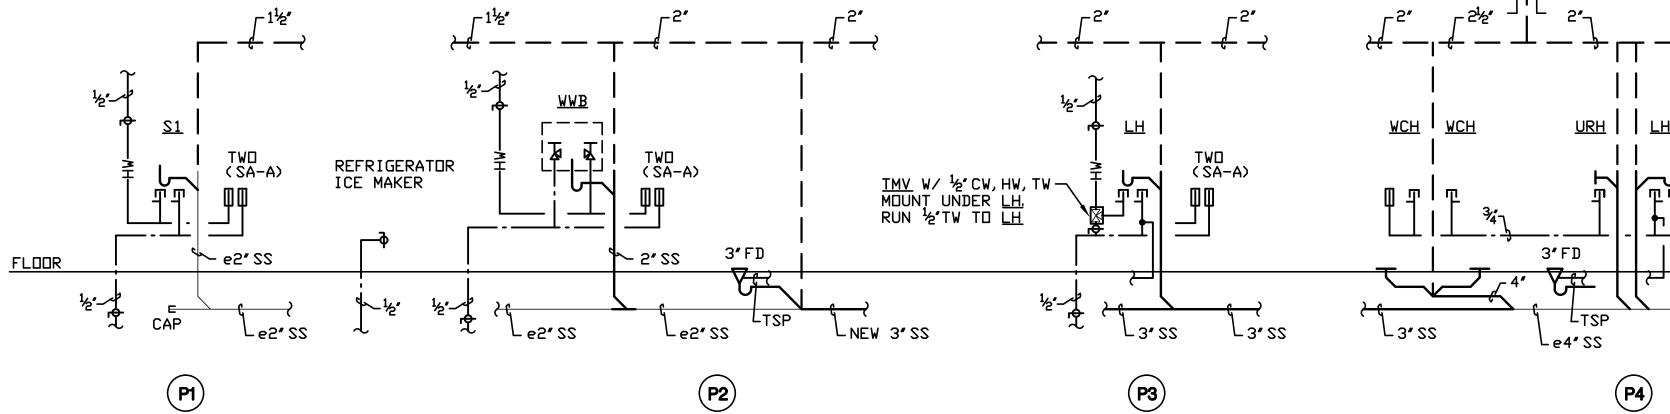

29

FIRE HALL UPPER 4004 MERRETT LAKE WORTH, TX

| ISSUE BLOCK |  |  |
|-------------|--|--|
|             |  |  |
|             |  |  |
|             |  |  |
|             |  |  |
|             |  |  |
|             |  |  |
|             |  |  |

04.18.17

P101

1 of 2P

THE SEAL APPEARING ON THIS DOCUMENT WAS AUTHORIZED BY:
A. D. DOAK II, PE
TX. NO. 40743
ON APRIL 18, 2017

Wells Doak

Engineers, Inc.

Texas Registration F-10743
2800 S. HULEN (817) 920-9545
SUITE 212 FORT WORTH, TEXAS 76109
WDE #170440



1/8" = 1' - 0"

A1 FLOOR PLAN - PLUMBING



## ELECTRIC WATER HEATER DETAIL

NO SCALE



NOTE: PROVIDE UNIONS AND SHUTOFF VALVES UPSTREAM AND DOWNSTREAM OF EQUIPMENT TO ALLOW FOR EASE OF REPLACEMENT OR MAINTENANCE.

# THERMOSTATIC MIXING VALVE IN SURFACE MOUNTED WALL BOX

NOT TO SCALE



## PLUMBING FIXTURE SCHEDULE

| DESIGNATION               | ROUGH-IN SIZES    |                   |    |                    |                                                                                                                                                                                                                                                                                                                                                                                                                                                                     |
|---------------------------|-------------------|-------------------|----|--------------------|---------------------------------------------------------------------------------------------------------------------------