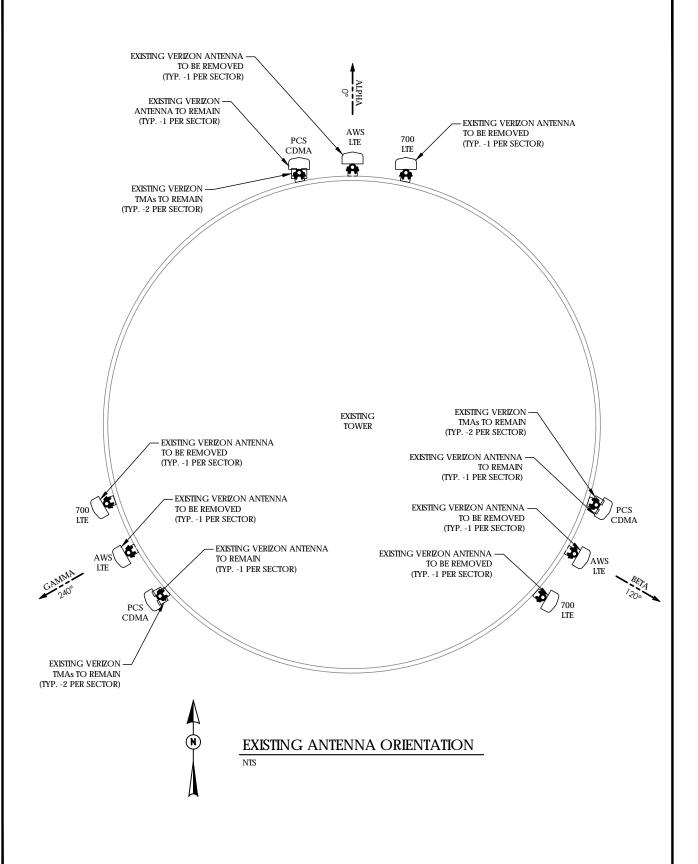

## F. GENERAL ITEMS

- F.1 <u>Discuss and approve repayment structure related to 2008 Certificates of Obligation refunding.</u>
- F.2 <u>Discuss and consider approval of upgrades to the Verizon antennas on the Lake</u> Worth Water Tower, located at 4200 Boat Club Road.
- F.3 <u>Discuss and consider accepting the bid from Sterling Contracting Services, Inc.</u> for the Lake Worth Fire Department Second Floor Finish Out in an amount not to exceed \$137,170.00, and authorize the City Manager to execute the contract.
- F.4 <u>Discuss and consider approval of a contract with Tarrant County Fire Alarm Center (TCFAC) for Lake Worth Fire Department dispatch services from July 1, 2017 through September 30, 2017 for \$9,174.00, and authorize the City Manager to execute same.</u>
- F.5 <u>Discuss and consider a system purchase agreement with Motorola Solution, Inc.</u> for radio communications equipment and services in an amount not to exceed \$579,000.00, and authorize the City Manager to execute same.
- F.6 <u>Discuss and consider a Communications System Agreement with the City of Fort Worth to participate in the Trunked Voice Radio System and authorize the City Manager to execute same.</u>
- F.7 <u>Discuss and provide direction regarding the reallocation of Sale and Use Tax from the Economic Development Corporation and the Street Maintenance Tax to the General Sales Tax.</u>
- F.8 <u>Discuss and consider sponsorship for the 2017 Charlie Geren Veteran of the Year Award.</u>