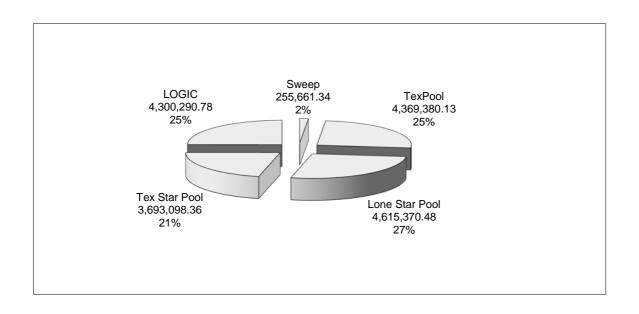

## CITY OF LAKE WORTH CASH POSITION As of May 31, 2017

|                             | Checking   |              | Lone Star    |              |              |               |
|-----------------------------|------------|--------------|--------------|--------------|--------------|---------------|
|                             | Account    | TexPool      | Pool         | TexStar      | LOGIC        | Total         |
| General Fund                | 47,065.14  | 1,418,816.01 | 1,566,933.70 | 1,703,526.26 | 1,557,038.62 | 6,293,379.73  |
| Park Fund                   | 10,493.13  | 187,085.42   |              |              | 218,022.35   | 415,600.90    |
| Child Safety Fund           | 16,511.87  |              |              |              |              | 16,511.87     |
| Court Technology            | 13,463.66  |              |              |              |              | 13,463.66     |
| Court Security Fund         | 19,934.35  |              |              |              | 41,299.74    | 61,234.09     |
| Confiscated Property Fund   | 5,942.83   |              |              |              |              | 5,942.83      |
| Street Maintenance          | 26,172.11  | 518,280.65   | 507,975.06   | 546,346.45   | 516,968.36   | 2,115,742.63  |
| Crime Control               | 25,964.79  | 141,842.93   | 147,525.19   | 178,982.18   |              | 494,315.09    |
| Economic Development        |            | 1,509,082.69 | 1,272,163.09 |              | 1,254,113.00 | 4,035,358.78  |
| PEG Fund                    |            |              |              |              | 61,363.55    | 61,363.55     |
| Water/Sewer Fund            | 69,975.60  | 291,196.75   | 244,582.64   |              | 280,417.49   | 886,172.48    |
| Debt Service                | 5,224.51   | 302,978.61   | 538,139.09   |              |              | 846,342.21    |
| 2008 CO Series              |            | 97.07        |              | 1,202,692.16 |              | 1,202,789.23  |
| Hotel/Motel Tax Fund        | 14,913.35  |              | 338,051.71   | 61,551.31    | 371,067.67   | 785,584.04    |
| Total All Cash & Invstments | 255,661.34 | 4,369,380.13 | 4,615,370.48 | 3,693,098.36 | 4,300,290.78 | 17,233,801.09 |

| Total Funds Held In Checking Accounts Subject To Overnight Sweep | \$255,661.34    |
|------------------------------------------------------------------|-----------------|
| (Funds covered by FDIC and Pledged Collateral by Bank of Texas)  |                 |
| Total Funds Held In TexPool                                      | \$4,369,380.13  |
| (NAV \$1.00 per share, 4,369,380 shares; WAM 1 day)              |                 |
| Total Funds Held In Lone Star Pool                               | \$4,615,370.48  |
| (NAV \$1.00 per share, 4,615,370 shares; WAM 1 day)              |                 |
| Total Funds Held In TexStar Pool                                 | \$3,693,098.36  |
| (NAV \$1.00 per share, 3,693,098 shares; WAM 1 day)              |                 |
| Total Funds Held In LOGIC                                        | \$4,300,290.78  |
| (NAV \$1.00 per share, 4,300,291 shares; WAM 1 day)              |                 |
| Total All Funds                                                  | \$17,233,801.09 |