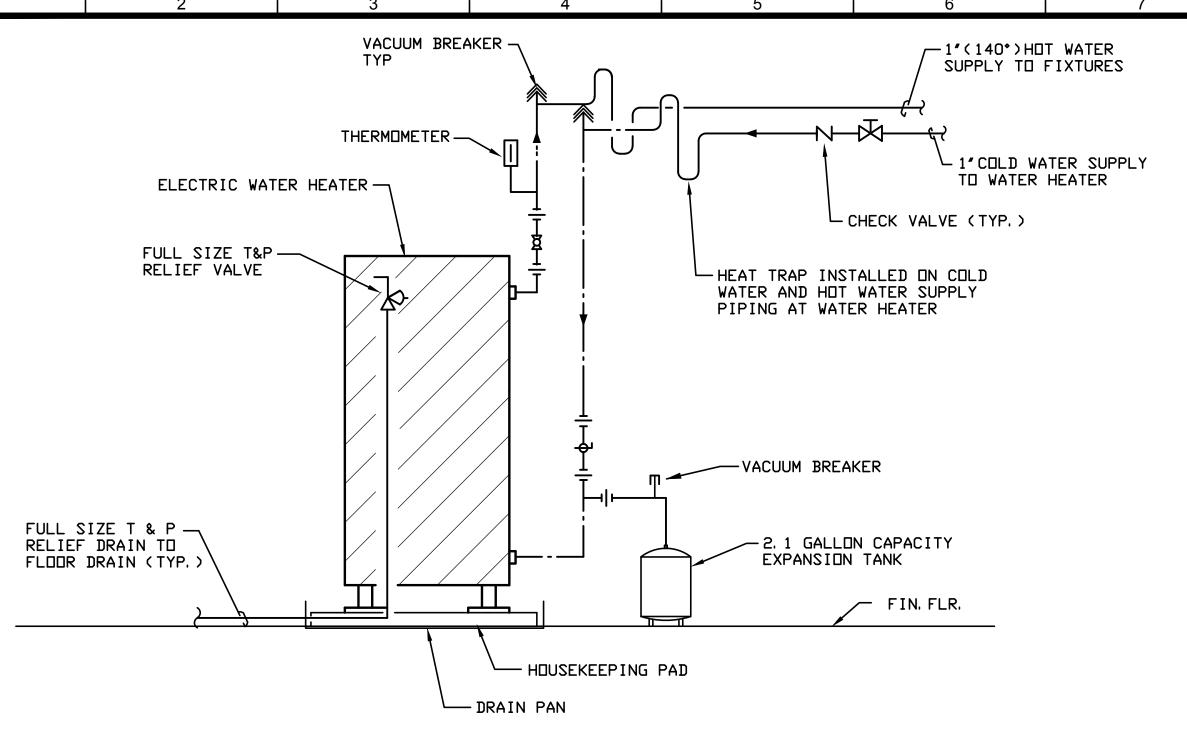

ATOR ICE MAKER.
- 8 1/2" CW UP FROM BELOW & 1/2" HW DOWN FROM ABOVE TO S2. OFFSET HOT WATER & RUN UNDER WINDOW TO SINK.



916 BRYAN AVENUE, SUITE 104 FORT WORTH, TX 76104

urban bobcat ARCHITECTS

> WWW.URBANBOBCAT.COM 817.602.9263 | 817.602.9129

FIRE HALL UPPER 4004 MERRETT LAKE WORTH, TX

| ISSUE BLOCK |  |  |
|-------------|--|--|
|             |  |  |
|             |  |  |
|             |  |  |
|             |  |  |
|             |  |  |
|             |  |  |
|             |  |  |

04.18.17

P101

1 of 2P

THE SEAL APPEARING ON THIS DOCUMENT WAS AUTHORIZED BY:
A. D. DOAK II, PE
TX. NO. 40743
ON APRIL 18, 2017

Wells Doak

Engineers, Inc.

Texas Registration F-10743
2800 S. HULEN (817) 920-9545
SUITE 212 FORT WORTH, TEXAS 76109
WDE #170440



1/8" = 1' - 0"

A1 FLOOR PLAN - PLUMBING



## ELECTRIC WATER HEATER DETAIL

NO SCALE



NOTE: PROVIDE UNIONS AND SHUTOFF VALVES UPSTREAM AND DOWNSTREAM OF EQUIPMENT TO ALLOW FOR EASE OF REPLACEMENT OR MAINTENANCE.

# THERMOSTATIC MIXING VALVE IN SURFACE MOUNTED WALL BOX

NOT TO SCALE



## PLUMBING FIXTURE SCHEDULE

| DESIGNATION               | ROUGH-IN SIZES    |                   |    |                    |