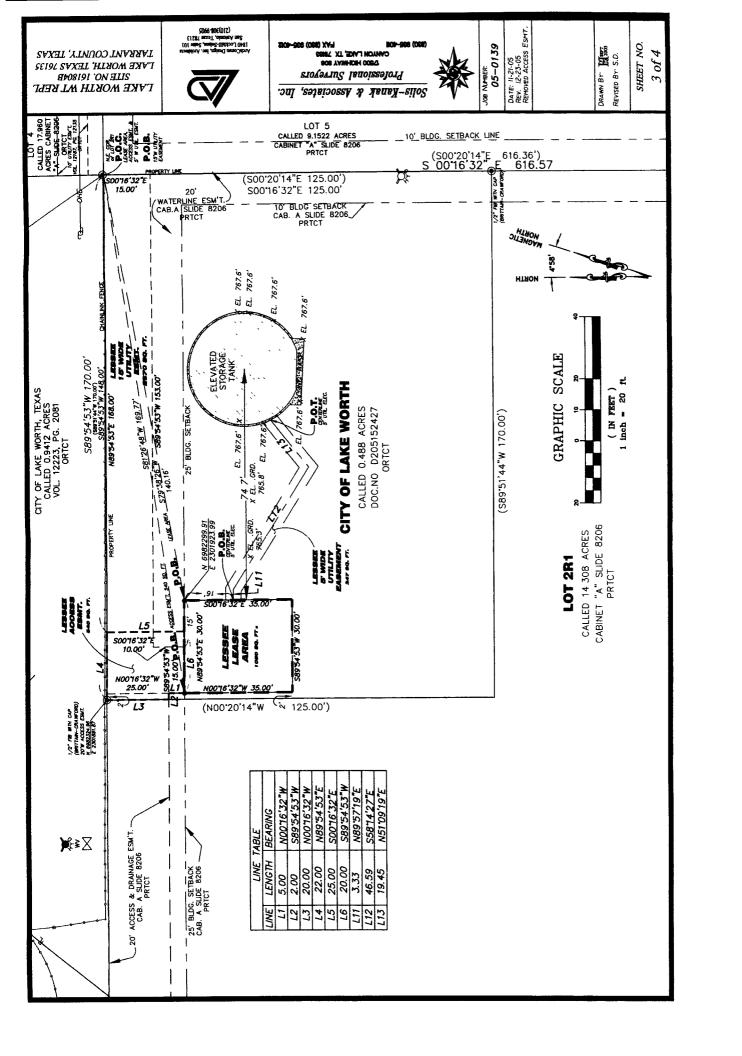

## C. PUBLIC HEARINGS

- C.1 Continued public hearing to consider Planning & Zoning Case No. PS17-02, a request by Francisco Ruben Martinez & Adriadna Salas for a replat of Block 32, Lots 1-4 & 9-12, Indian Oaks Subdivision, Lake Worth, Tarrant County, Texas to Block 32, Lot 1R1, 1R2, 2R1, 2R2, 3R, 4R1, 4R2, 9R1, 9R2, 10R, 11R1, 11R2, 12R1, and 12R2, Indian Oaks Subdivision, Lake Worth, Tarrant County, Texas. [CONTINUED FROM THE MAY 9, 2017 CITY COUNCIL MEETING. THE CASE HAS BEEN WITHDRAWN BY THE APPLICANT.].
- C.2 Public Hearing to consider Planning & Zoning Case No. PZ17-01, an Ordinance amending Ordinance No. 500, the Comprehensive Zoning Ordinance of the City of Lake Worth, so as to change the zoning designation of an approximately 0.399 acre lot of land, legally known as Block 1, Lot 1, Circle A Addition, Lake Worth, Tarrant County, Texas, being that all of the certain called 0.399 acre lot of land recorded in the deed records of Tarrant County, Texas from a zoning designation of "PC" Planned Commercial for the use of an Office and a Warehouse Facility for Electrical Contracting to a zoning designation of "PC" Planned Commercial for the use of a Retail Garden Center, along with a development plan and site plan approval and by amending the Official Zoning Map and the future Land Use Map of the Comprehensive Land Use Plan to reflect such change. The property to be considered for re-zoning is generally described as a 0.399 lot of land located at 3605 Roberts Cut Off Road, Lake Worth, Texas Ordinance No. 1082.

- C.3 Public Hearing to consider Planning & Zoning Case No. PZ17-02, an Ordinance amending Ordinance No. 500, the Comprehensive Zoning Ordinance of the City of Lake Worth, so as to change the zoning designation of an approximately 0.4178 acre lot of land, legally known as Block 30, Lot 16, Indian Oaks Subdivision, Lake Worth, Tarrant County, Texas, being that all of the certain called 0.4178 acre lot of land recorded in the deed records of Tarrant County, Texas, from a zoning designation of "PC" - Planned Commercial for the use of Transmission Repair work and for storage of equipment and parts to a zoning designation change and land use of "PC" - Planned Commercial for the use of a Construction Company Office and Storage Yard zoning designation change and land use approval, along with a development plan and site plan approval, and by amending the Official Zoning Map and the Future Land Use Map of the Comprehensive Land Use Plan to reflect such change. The property to be considered for re-zoning is generally described as a 0.4178 lot of land located 2929 Caddo Trail, Lake Worth, Texas - Ordinance No. 1083.
- C.4 Public Hearing to consider Planning & Zoning Case No. PZ17-03, an Ordinance amending Ordinance No. 500, the Comprehensive Zoning Ordinance of the City of Lake Worth, so as to change the zoning designation of an approximately 0.23 acre tract of land, legally known as Abstract 1552, Tract 2Z1, Moses Townsend Survey, Lake Worth, Tarrant County, Texas, being that all of the certain called 0.23 acre tract of land recorded in the deed records of Tarrant County, Texas from a zoning designation change and land use approval from "SF-1" Single Family Residential to a zoning designation change and land use of "PC" Planned Commercial for the use of a Municipal Complex, and by amending the Official Zoning Map and the Future Land Use Map of the Comprehensive Land Use Plan to reflect such change. The property to be considered for re-zoning is generally described as a 0.23 tract of land located 6728 Charbonneau Road, Lake Worth, Texas Ordinance No. 1084.
- C.5 Public Hearing to consider Planning & Zoning Case No. PS17-03, a proposed preliminary plat being plat being all of Block 1, Lot 1R, Lake Worth Municipal Complex, an addition to the City of Lake Worth, Tarrant County, Texas, per the plat thereof recorded under Instrument Number D211286203, and Abstract 1552, Tract 2Z1, Moses Townsend Survey of the plat records of Tarrant County, Texas. The proposed preliminary plat's new legal description will be Block 1, Lot 1R1, Lake Worth Municipal Complex, commonly known as 3805 Adam Grubb, Lake Worth, Texas.

C.6 Public Hearing to consider Planning & Zoning Case No. PS17-04, a proposed final plat being all of Block 1, Lot 1R, Lake Worth Municipal Complex, an addition to the City of Lake Worth, Tarrant County, Texas, per the plat there of recorded under Instrument Number D211286203, and Abstract 1552, Tract 2Z1, Moses Townsend Survey of the plat records of Tarrant County, Texas. The proposed final plat's new legal description will be Block 1, Lot 1R1, Lake Worth Municipal Complex, commonly known as 3805 Adam Grubb, Lake Worth, Texas.