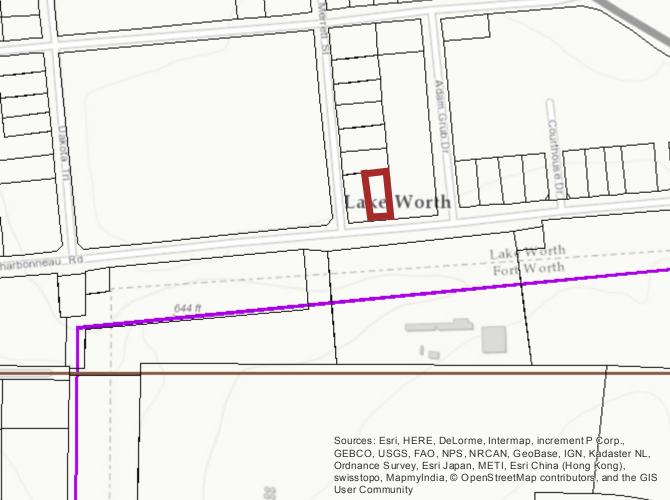

## C. PUBLIC HEARINGS

- C.1 Continued public hearing to consider Planning & Zoning Case No. PS17-02, a request by Francisco Ruben Martinez & Adriadna Salas for a replat of Block 32, Lots 1-4 & 9-12, Indian Oaks Subdivision, Lake Worth, Tarrant County, Texas to Block 32, Lot 1R1, 1R2, 2R1, 2R2, 3R, 4R1, 4R2, 9R1, 9R2, 10R, 11R1, 11R2, 12R1, and 12R2, Indian Oaks Subdivision, Lake Worth, Tarrant County, Texas. [CONTINUED FROM THE MAY 9, 2017 CITY COUNCIL MEETING. THE CASE HAS BEEN WITHDRAWN BY THE APPLICANT.].
- C.2 Public Hearing to consider Planning & Zoning Case No. PZ17-01, an Ordinance amending Ordinance No. 500, the Comprehensive Zoning Ordinance of the City of Lake Worth, so as to change the zoning designation of an approximately 0.399 acre lot of land, legally known as Block 1, Lot 1, Circle A Addition, Lake Worth, Tarrant County, Texas, being that all of the certain called 0.399 acre lot of land recorded in the deed records of Tarrant County, Texas from a zoning designation of "PC" Planned Commercial for the use of an Office and a Warehouse Facility for Electrical Contracting to a zoning designation of "PC" Planned Commercial for the use of a Retail Garden Center, along with a development plan and site plan approval and by amending the Official Zoning Map and the future Land Use Map of the Comprehensive Land Use Plan to reflect such change. The property to be considered for re-zoning is generally described as a 0.399 lot of land located at 3605 Roberts Cut Off Road, Lake Worth, Texas Ordinance No. 1082.

- C.3 Public Hearing to consider Planning & Zoning Case No. PZ17-02, an Ordinance amending Ordinance No. 500, the Comprehensive Zoning Ordinance of the City of Lake Worth, so as to change the zoning designation of an approximately 0.4178 acre lot of land, legally known as Block 30, Lot 16, Indian Oaks Subdivision, Lake Worth, Tarrant County, Texas, being that all of the certain called 0.4178 acre lot of land recorded in the deed records of Tarrant County, Texas, from a zoning designation of "PC" - Planned Commercial for the use of Transmission Repair work and for storage of equipment and parts to a zoning designation change and land use of "PC" - Planned Commercial for the use of a Construction Company Office and Storage Yard zoning designation change and land use approval, along with a development plan and site plan approval, and by amending the Official Zoning Map and the Future Land Use Map of the Comprehensive Land Use Plan to reflect such change. The property to be considered for re-zoning is generally described as a 0.4178 lot of land located 2929 Caddo Trail, Lake Worth, Texas - Ordinance No. 1083.
- C.4 Public Hearing to consider Planning & Zoning Case No. PZ17-03, an Ordinance amending Ordinance No. 500, the Comprehensive Zoning Ordinance of the City of Lake Worth, so as to change the zoning designation of an approximately 0.23 acre tract of land, legally known as Abstract 1552, Tract 2Z1, Moses Townsend Survey, Lake Worth, Tarrant County, Texas, being that all of the certain called 0.23 acre tract of land recorded in the deed records of Tarrant County, Texas from a zoning designation change and land use approval from "SF-1" Single Family Residential to a zoning designation change and land use of "PC" Planned Commercial for the use of a Municipal Complex, and by amending the Official Zoning Map and the Future Land Use Map of the Comprehensive Land Use Plan to reflect such change. The property to be considered for re-zoning is generally described as a 0.23 tract of land located 6728 Charbonneau Road, Lake Worth, Texas Ordinance No. 1084.
- C.5 Public Hearing to consider Planning & Zoning Case No. PS17-03, a proposed preliminary plat being plat being all of Block 1, Lot 1R, Lake Worth Municipal Complex, an addition to the City of Lake Worth, Tarrant County, Texas, per the plat thereof recorded under Instrument Number D211286203, and Abstract 1552, Tract 2Z1, Moses Townsend Survey of the plat records of Tarrant County, Texas. The proposed preliminary plat's new legal description will be Block 1, Lot 1R1, Lake Worth Municipal Complex, commonly known as 3805 Adam Grubb, Lake Worth, Texas.

C.6 Public Hearing to consider Planning & Zoning Case No. PS17-04, a proposed final plat being all of Block 1, Lot 1R, Lake Worth Municipal Complex, an addition to the City of Lake Worth, Tarrant County, Texas, per the plat there of recorded under Instrument Number D211286203, and Abstract 1552, Tract 2Z1, Moses Townsend Survey of the plat records of Tarrant County, Texas. The proposed final plat's new legal description will be Block 1, Lot 1R1, Lake Worth Municipal Complex, commonly known as 3805 Adam Grubb, Lake Worth, Texas.