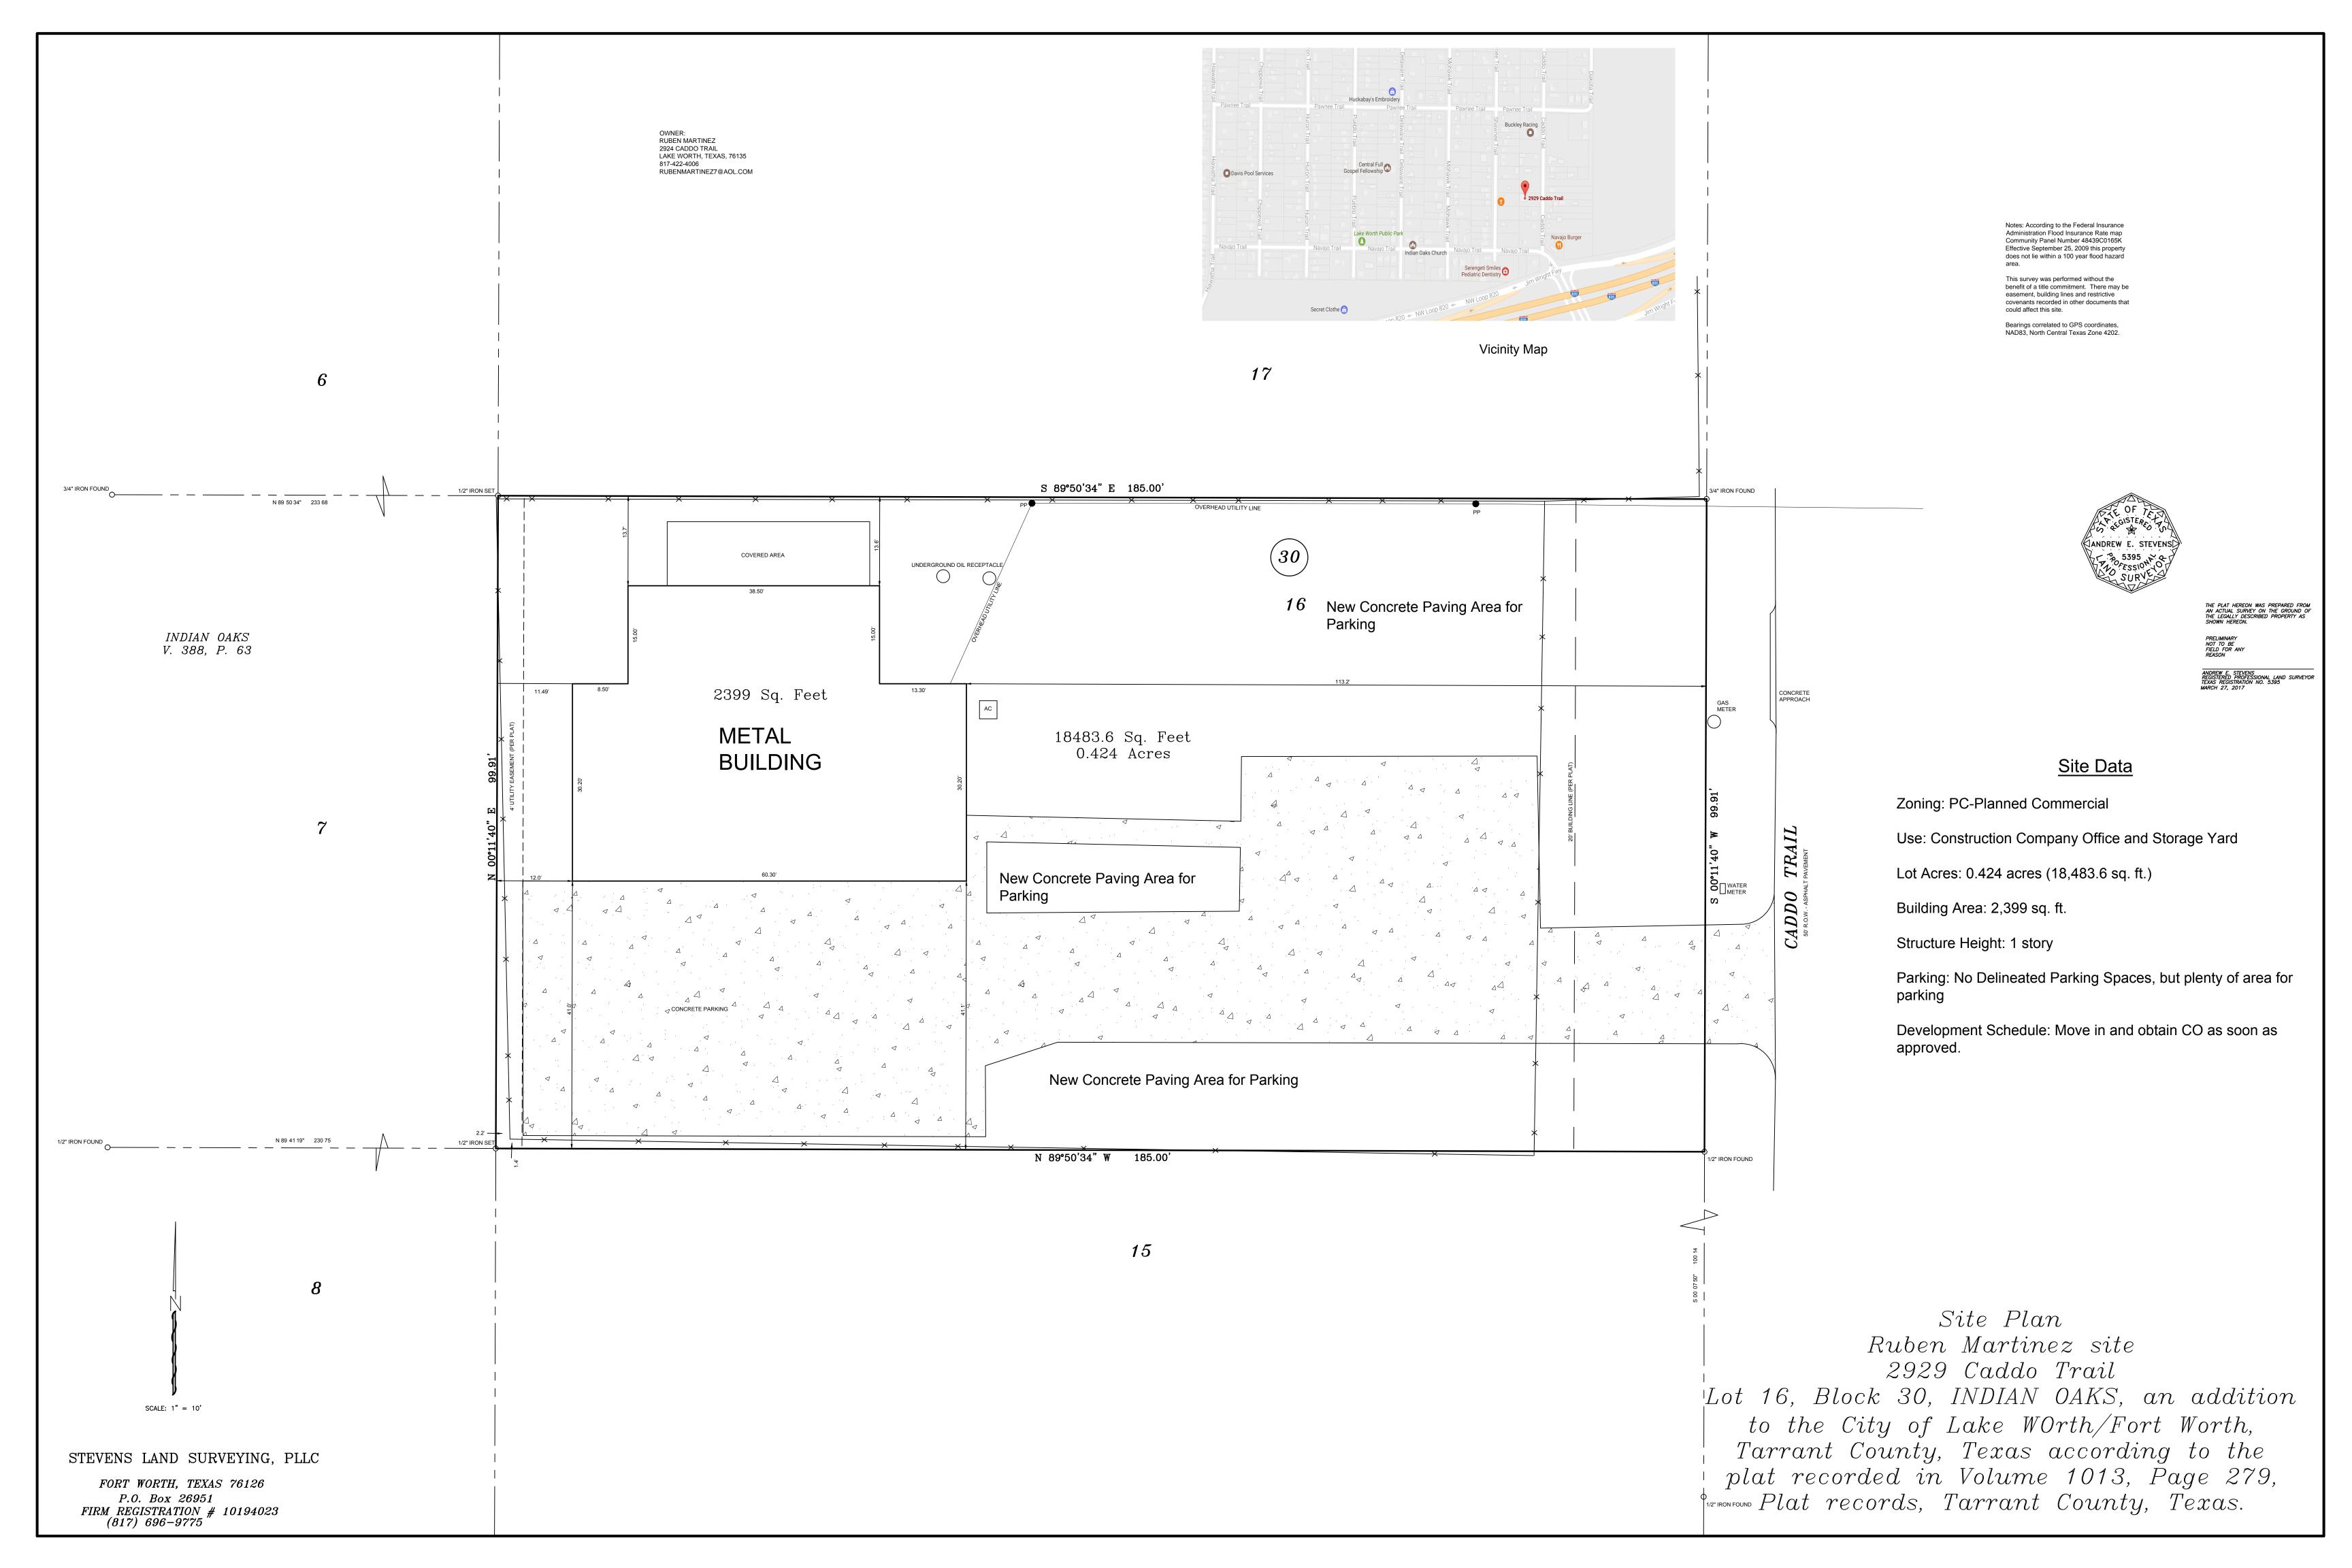

- C.3 Public Hearing to consider Planning & Zoning Case No. PZ17-02, an Ordinance amending Ordinance No. 500, the Comprehensive Zoning Ordinance of the City of Lake Worth, so as to change the zoning designation of an approximately 0.4178 acre lot of land, legally known as Block 30, Lot 16, Indian Oaks Subdivision, Lake Worth, Tarrant County, Texas, being that all of the certain called 0.4178 acre lot of land recorded in the deed records of Tarrant County, Texas, from a zoning designation of "PC" - Planned Commercial for the use of Transmission Repair work and for storage of equipment and parts to a zoning designation change and land use of "PC" - Planned Commercial for the use of a Construction Company Office and Storage Yard zoning designation change and land use approval, along with a development plan and site plan approval, and by amending the Official Zoning Map and the Future Land Use Map of the Comprehensive Land Use Plan to reflect such change. The property to be considered for re-zoning is generally described as a 0.4178 lot of land located 2929 Caddo Trail, Lake Worth, Texas - Ordinance No. 1083.
- C.4 Public Hearing to consider Planning & Zoning Case No. PZ17-03, an Ordinance amending Ordinance No. 500, the Comprehensive Zoning Ordinance of the City of Lake Worth, so as to change the zoning designation of an approximately 0.23 acre tract of land, legally known as Abstract 1552, Tract 2Z1, Moses Townsend Survey, Lake Worth, Tarrant County, Texas, being that all of the certain called 0.23 acre tract of land recorded in the deed records of Tarrant County, Texas from a zoning designation change and land use approval from "SF-1" Single Family Residential to a zoning designation change and land use of "PC" Planned Commercial for the use of a Municipal Complex, and by amending the Official Zoning Map and the Future Land Use Map of the Comprehensive Land Use Plan to reflect such change. The property to be considered for re-zoning is generally described as a 0.23 tract of land located 6728 Charbonneau Road, Lake Worth, Texas Ordinance No. 1084.
- C.5 Public Hearing to consider Planning & Zoning Case No. PS17-03, a proposed preliminary plat being plat being all of Block 1, Lot 1R, Lake Worth Municipal Complex, an addition to the City of Lake Worth, Tarrant County, Texas, per the plat thereof recorded under Instrument Number D211286203, and Abstract 1552, Tract 2Z1, Moses Townsend Survey of the plat records of Tarrant County, Texas. The proposed preliminary plat's new legal description will be Block 1, Lot 1R1, Lake Worth Municipal Complex, commonly known as 3805 Adam Grubb, Lake Worth, Texas.