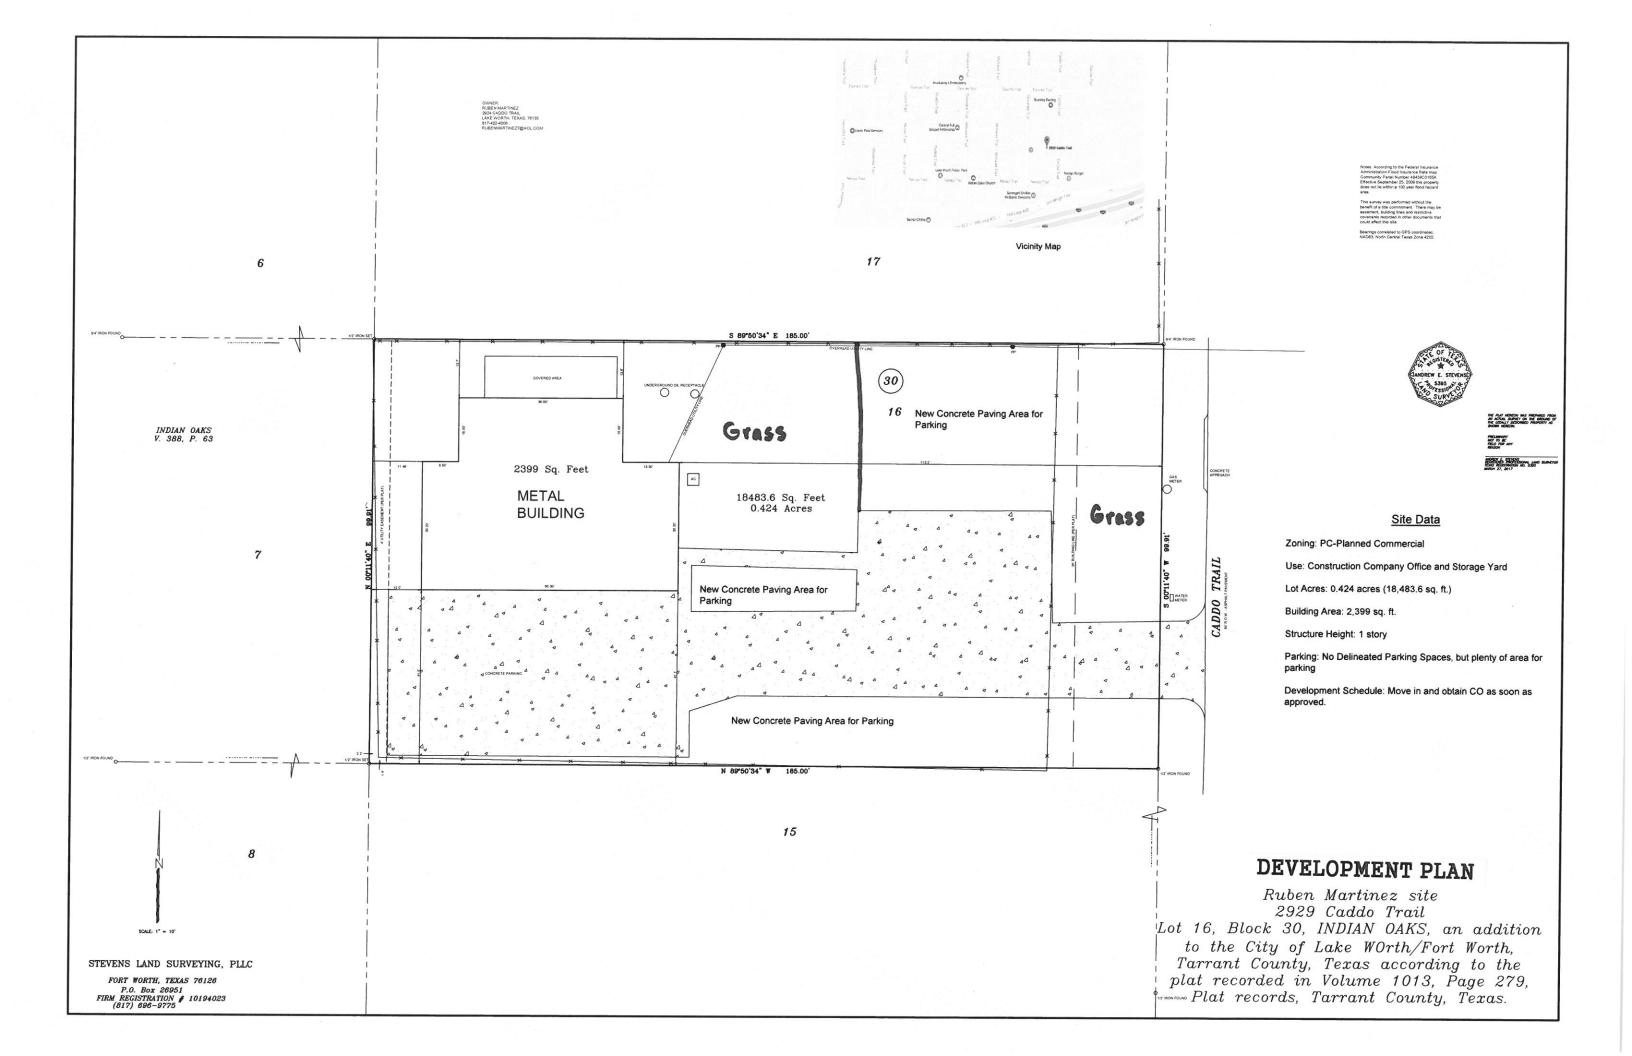

- C.3 Public Hearing to consider Planning & Zoning Case No. PZ17-02, an Ordinance amending Ordinance No. 500, the Comprehensive Zoning Ordinance of the City of Lake Worth, so as to change the zoning designation of an approximately 0.4178 acre lot of land, legally known as Block 30, Lot 16, Indian Oaks Subdivision, Lake Worth, Tarrant County, Texas, being that all of the certain called 0.4178 acre lot of land recorded in the deed records of Tarrant County, Texas, from a zoning designation of "PC" - Planned Commercial for the use of Transmission Repair work and for storage of equipment and parts to a zoning designation change and land use of "PC" - Planned Commercial for the use of a Construction Company Office and Storage Yard zoning designation change and land use approval, along with a development plan and site plan approval, and by amending the Official Zoning Map and the Future Land Use Map of the Comprehensive Land Use Plan to reflect such change. The property to be considered for re-zoning is generally described as a 0.4178 lot of land located 2929 Caddo Trail, Lake Worth, Texas - Ordinance No. 1083.
- C.4 Public Hearing to consider Planning & Zoning Case No. PZ17-03, an Ordinance amending Ordinance No. 500, the Comprehensive Zoning Ordinance of the City of Lake Worth, so as to change the zoning designation of an approximately 0.23 acre tract of land, legally known as Abstract 1552, Tract 2Z1, Moses Townsend Survey, Lake Worth, Tarrant County, Texas, being that all of the certain called 0.23 acre tract of land recorded in the deed records of Tarrant County, Texas from a zoning designation change and land use approval from "SF-1" Single Family Residential to a zoning designation change and land use of "PC" Planned Commercial for the use of a Municipal Complex, and by amending the Official Zoning Map and the Future Land Use Map of the Comprehensive Land Use Plan to reflect such change. The property to be considered for re-zoning is generally described as a 0.23 tract of land located 6728 Charbonneau Road, Lake Worth, Texas Ordinance No. 1084.
- C.5 Public Hearing to consider Planning & Zoning Case No. PS17-03, a proposed preliminary plat being plat being all of Block 1, Lot 1R, Lake Worth Municipal Complex, an addition to the City of Lake Worth, Tarrant County, Texas, per the plat thereof recorded under Instrument Number D211286203, and Abstract 1552, Tract 2Z1, Moses Townsend Survey of the plat records of Tarrant County, Texas. The proposed preliminary plat's new legal description will be Block 1, Lot 1R1, Lake Worth Municipal Complex, commonly known as 3805 Adam Grubb, Lake Worth, Texas.