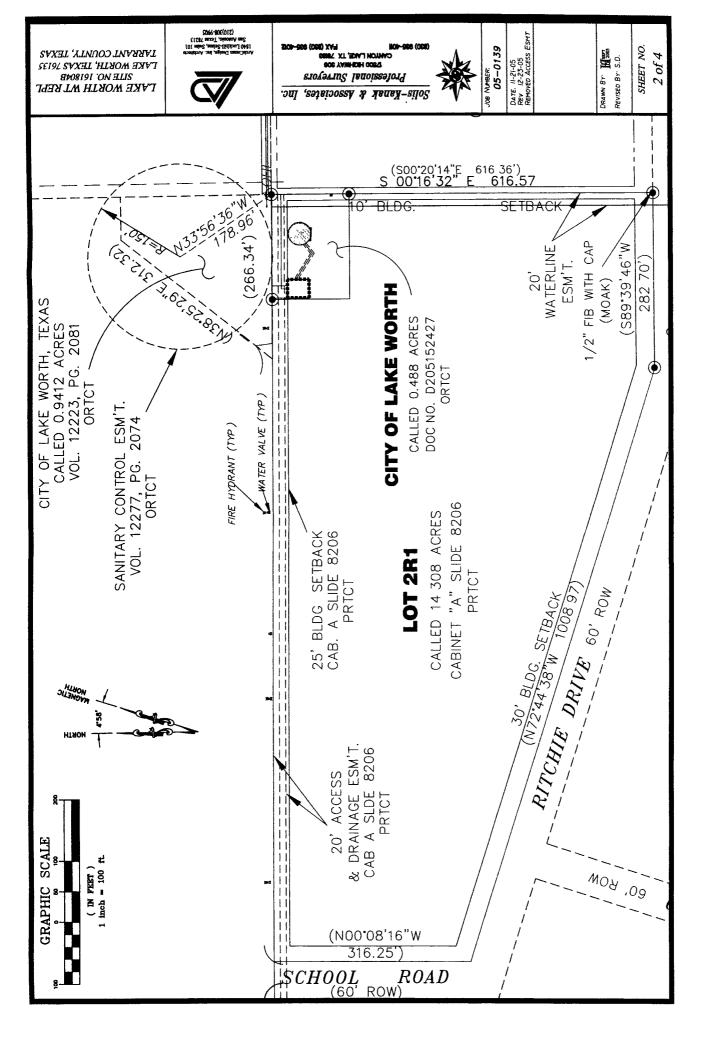

## C. PUBLIC HEARINGS

- C.1 Continued public hearing to consider Planning & Zoning Case No. PS17-02, a request by Francisco Ruben Martinez & Adriadna Salas for a replat of Block 32, Lots 1-4 & 9-12, Indian Oaks Subdivision, Lake Worth, Tarrant County, Texas to Block 32, Lot 1R1, 1R2, 2R1, 2R2, 3R, 4R1, 4R2, 9R1, 9R2, 10R, 11R1, 11R2, 12R1, and 12R2, Indian Oaks Subdivision, Lake Worth, Tarrant County, Texas. [CONTINUED FROM THE MAY 9, 2017 CITY COUNCIL MEETING. THE CASE HAS BEEN WITHDRAWN BY THE APPLICANT.].
- C.2 Public Hearing to consider Planning & Zoning Case No. PZ17-01, an Ordinance amending Ordinance No. 500, the Comprehensive Zoning Ordinance of the City of Lake Worth, so as to change the zoning designation of an approximately 0.399 acre lot of land, legally known as Block 1, Lot 1, Circle A Addition, Lake Worth, Tarrant County, Texas, being that all of the certain called 0.399 acre lot of land recorded in the deed records of Tarrant County, Texas from a zoning designation of "PC" Planned Commercial for the use of an Office and a Warehouse Facility for Electrical Contracting to a zoning designation of "PC" Planned Commercial for the use of a Retail Garden Center, along with a development plan and site plan approval and by amending the Official Zoning Map and the future Land Use Map of the Comprehensive Land Use Plan to reflect such change. The property to be considered for re-zoning is generally described as a 0.399 lot of land located at 3605 Roberts Cut Off Road, Lake Worth, Texas Ordinance No. 1082.

- C.3 Public Hearing to consider Planning & Zoning Case No. PZ17-02, an Ordinance amending Ordinance No. 500, the Comprehensive Zoning Ordinance of the City of Lake Worth, so as to change the zoning designation of an approximately 0.4178 acre lot of land, legally known as Block 30, Lot 16, Indian Oaks Subdivision, Lake Worth, Tarrant County, Texas, being that all of the certain called 0.4178 acre lot of land recorded in the deed records of Tarrant County, Texas, from a zoning designation of "PC" - Planned Commercial for the use of Transmission Repair work and for storage of equipment and parts to a zoning designation change and land use of "PC" - Planned Commercial for the use of a Construction Company Office and Storage Yard zoning designation change and land use approval, along with a development plan and site plan approval, and by amending the Official Zoning Map and the Future Land Use Map of the Comprehensive Land Use Plan to reflect such change. The property to be considered for re-zoning is generally described as a 0.4178 lot of land located 2929 Caddo Trail, Lake Worth, Texas - Ordinance No. 1083.
- C.4 Public Hearing to consider Planning & Zoning Case No. PZ17-03, an Ordinance amending Ordinance No. 500, the Comprehensive Zoning Ordinance of the City of Lake Worth, so as to change the zoning designation of an approximately 0.23 acre tract of land, legally known as Abstract 1552, Tract 2Z1, Moses Townsend Survey, Lake Worth, Tarrant County, Texas, being that all of the certain called 0.23 acre tract of land recorded in the deed records of Tarrant County, Texas from a zoning designation change and land use approval from "SF-1" Single Family Residential to a zoning designation change and land use of "PC" Planned Commercial for the use of a Municipal Complex, and by amending the Official Zoning Map and the Future Land Use Map of the Comprehensive Land Use Plan to reflect such change. The property to be considered for re-zoning is generally described as a 0.23 tract of land located 6728 Charbonneau Road, Lake Worth, Texas Ordinance No. 1084.
- C.5 Public Hearing to consider Planning & Zoning Case No. PS17-03, a proposed preliminary plat being plat being all of Block 1, Lot 1R, Lake Worth Municipal Complex, an addition to the City of Lake Worth, Tarrant County, Texas, per the plat thereof recorded under Instrument Number D211286203, and Abstract 1552, Tract 2Z1, Moses Townsend Survey of the plat records of Tarrant County, Texas. The proposed preliminary plat's new legal description will be Block 1, Lot 1R1, Lake Worth Municipal Complex, commonly known as 3805 Adam Grubb, Lake Worth, Texas.

C.6 Public Hearing to consider Planning & Zoning Case No. PS17-04, a proposed final plat being all of Block 1, Lot 1R, Lake Worth Municipal Complex, an addition to the City of Lake Worth, Tarrant County, Texas, per the plat there of recorded under Instrument Number D211286203, and Abstract 1552, Tract 2Z1, Moses Townsend Survey of the plat records of Tarrant County, Texas. The proposed final plat's new legal description will be Block 1, Lot 1R1, Lake Worth Municipal Complex, commonly known as 3805 Adam Grubb, Lake Worth, Texas.