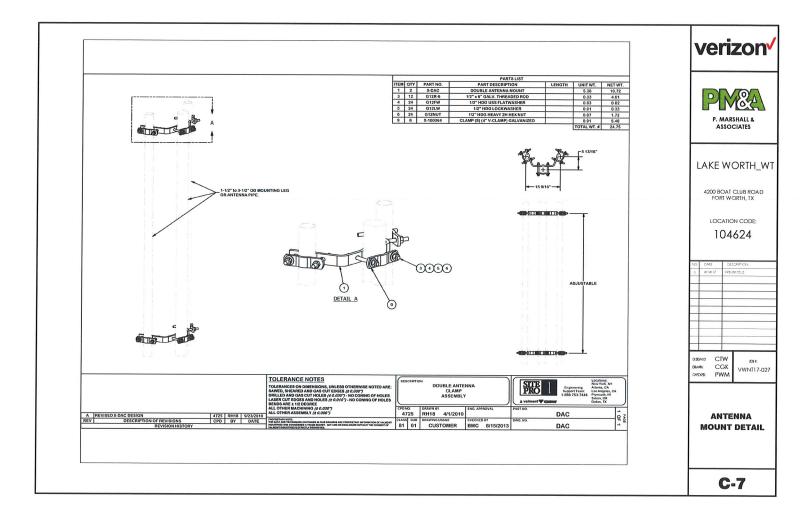

## F. GENERAL ITEMS

- F.1 <u>Discuss and approve repayment structure related to 2008 Certificates of Obligation refunding.</u>
- F.2 <u>Discuss and consider approval of upgrades to the Verizon antennas on the Lake</u> Worth Water Tower, located at 4200 Boat Club Road.
- F.3 <u>Discuss and consider accepting the bid from Sterling Contracting Services, Inc.</u> for the Lake Worth Fire Department Second Floor Finish Out in an amount not to exceed \$137,170.00, and authorize the City Manager to execute the contract.
- F.4 <u>Discuss and consider approval of a contract with Tarrant County Fire Alarm Center (TCFAC) for Lake Worth Fire Department dispatch services from July 1, 2017 through September 30, 2017 for \$9,174.00, and authorize the City Manager to execute same.</u>
- F.5 <u>Discuss and consider a system purchase agreement with Motorola Solution, Inc.</u> for radio communications equipment and services in an amount not to exceed \$579,000.00, and authorize the City Manager to execute same.
- F.6 <u>Discuss and consider a Communications System Agreement with the City of Fort Worth to participate in the Trunked Voice Radio System and authorize the City Manager to execute same.</u>
- F.7 <u>Discuss and provide direction regarding the reallocation of Sale and Use Tax from the Economic Development Corporation and the Street Maintenance Tax to the General Sales Tax.</u>
- F.8 <u>Discuss and consider sponsorship for the 2017 Charlie Geren Veteran of the Year Award.</u>