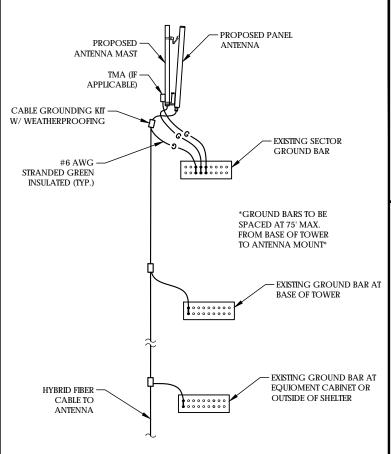

N:                |
|-----|---------|-----------------------------|
| 0   | 4/14/17 | PRELIM ISSUE                |
| 1   | 4/28/17 | CONSTRUCTION & PERMIT ISSUE |
|     |         |                             |
|     |         |                             |
|     |         |                             |
|     |         |                             |
|     |         |                             |
|     |         |                             |
|     |         |                             |
|     |         |                             |
|     |         |                             |
|     |         |                             |

DESIGNED: CTW
DRAWN: CGK
CHECKED: PWM

JOB #: VWNT17-027

### ELECTRICAL & GROUNDING SITE PLAN

SCALE: 1" = 3'





ELECTRICAL & GROUNDING SITE PLAN

E-2



### NOTES:

- 1. CABLE GROUND KIT AT PROPOSED ANTENNA TO BE MOUNTED WITHIN 6" OF CONNECTION TO ANTENNA.
- 2. CABLE GROUND KIT AT BASE OF TOWER TO BE MOUNTED WITHIN 36" ABOVE WHERE THE CABLING BENDS AWAY FROM THE TOWER.

### GROUNDING SCHEMATIC FOR PANEL ANTENNAS





### MECHANICAL GROUND CONNECTION



### NOTES:

- 1. DO NOT INSTALL CABLE GROUND KIT AT BEND.
- ALWAYS DIRECT GROUND WIRE DOWN TO GROUND BAR.
   GROUNDING KIT & WEATHER PROOFING KIT SHALL BE TYPE
   PART # AS SUPPLIED OR RECOMMENDED BY CABLE

### COAX CABLE GROUND KIT

NOT TO SCALE



 $\underline{\text{NOTE:}}\ \ \text{ON}\ \text{OUTDOOR}\ \text{SITES,}\ \text{INSTALL}\ \text{WEATHERPROOFING}\ \text{AT}$ EACH CONNECTION PER AT&T SPECIFICATIONS

CONNECTION PER

MANUFACTURER'S

SPECIFICATIONS

#6 AWG STRANDED GREEN

INSULATED