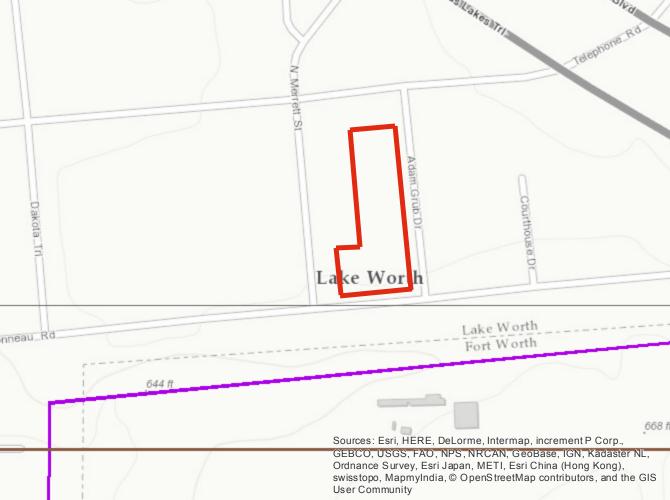

- C.3 Public Hearing to consider Planning & Zoning Case No. PZ17-02, an Ordinance amending Ordinance No. 500, the Comprehensive Zoning Ordinance of the City of Lake Worth, so as to change the zoning designation of an approximately 0.4178 acre lot of land, legally known as Block 30, Lot 16, Indian Oaks Subdivision, Lake Worth, Tarrant County, Texas, being that all of the certain called 0.4178 acre lot of land recorded in the deed records of Tarrant County, Texas, from a zoning designation of "PC" - Planned Commercial for the use of Transmission Repair work and for storage of equipment and parts to a zoning designation change and land use of "PC" - Planned Commercial for the use of a Construction Company Office and Storage Yard zoning designation change and land use approval, along with a development plan and site plan approval, and by amending the Official Zoning Map and the Future Land Use Map of the Comprehensive Land Use Plan to reflect such change. The property to be considered for re-zoning is generally described as a 0.4178 lot of land located 2929 Caddo Trail, Lake Worth, Texas - Ordinance No. 1083.
- C.4 Public Hearing to consider Planning & Zoning Case No. PZ17-03, an Ordinance amending Ordinance No. 500, the Comprehensive Zoning Ordinance of the City of Lake Worth, so as to change the zoning designation of an approximately 0.23 acre tract of land, legally known as Abstract 1552, Tract 2Z1, Moses Townsend Survey, Lake Worth, Tarrant County, Texas, being that all of the certain called 0.23 acre tract of land recorded in the deed records of Tarrant County, Texas from a zoning designation change and land use approval from "SF-1" Single Family Residential to a zoning designation change and land use of "PC" Planned Commercial for the use of a Municipal Complex, and by amending the Official Zoning Map and the Future Land Use Map of the Comprehensive Land Use Plan to reflect such change. The property to be considered for re-zoning is generally described as a 0.23 tract of land located 6728 Charbonneau Road, Lake Worth, Texas Ordinance No. 1084.
- C.5 Public Hearing to consider Planning & Zoning Case No. PS17-03, a proposed preliminary plat being plat being all of Block 1, Lot 1R, Lake Worth Municipal Complex, an addition to the City of Lake Worth, Tarrant County, Texas, per the plat thereof recorded under Instrument Number D211286203, and Abstract 1552, Tract 2Z1, Moses Townsend Survey of the plat records of Tarrant County, Texas. The proposed preliminary plat's new legal description will be Block 1, Lot 1R1, Lake Worth Municipal Complex, commonly known as 3805 Adam Grubb, Lake Worth, Texas.

C.6 Public Hearing to consider Planning & Zoning Case No. PS17-04, a proposed final plat being all of Block 1, Lot 1R, Lake Worth Municipal Complex, an addition to the City of Lake Worth, Tarrant County, Texas, per the plat there of recorded under Instrument Number D211286203, and Abstract 1552, Tract 2Z1, Moses Townsend Survey of the plat records of Tarrant County, Texas. The proposed final plat's new legal description will be Block 1, Lot 1R1, Lake Worth Municipal Complex, commonly known as 3805 Adam Grubb, Lake Worth, Texas.