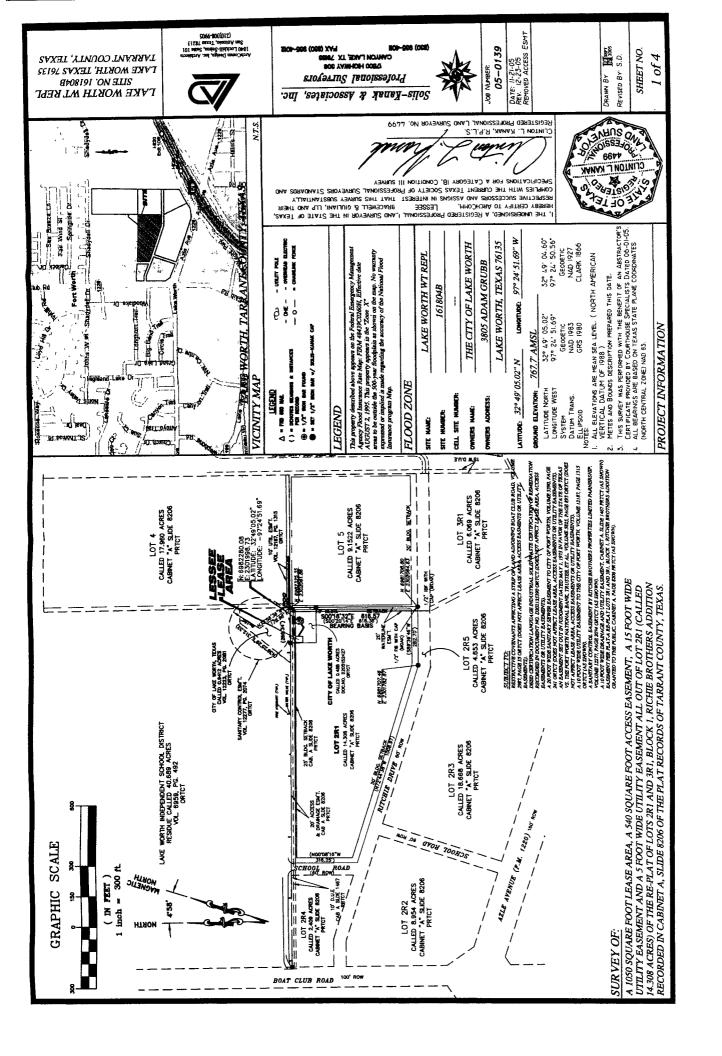

## C. PUBLIC HEARINGS

- C.1 Continued public hearing to consider Planning & Zoning Case No. PS17-02, a request by Francisco Ruben Martinez & Adriadna Salas for a replat of Block 32, Lots 1-4 & 9-12, Indian Oaks Subdivision, Lake Worth, Tarrant County, Texas to Block 32, Lot 1R1, 1R2, 2R1, 2R2, 3R, 4R1, 4R2, 9R1, 9R2, 10R, 11R1, 11R2, 12R1, and 12R2, Indian Oaks Subdivision, Lake Worth, Tarrant County, Texas. [CONTINUED FROM THE MAY 9, 2017 CITY COUNCIL MEETING. THE CASE HAS BEEN WITHDRAWN BY THE APPLICANT.].
- C.2 Public Hearing to consider Planning & Zoning Case No. PZ17-01, an Ordinance amending Ordinance No. 500, the Comprehensive Zoning Ordinance of the City of Lake Worth, so as to change the zoning designation of an approximately 0.399 acre lot of land, legally known as Block 1, Lot 1, Circle A Addition, Lake Worth, Tarrant County, Texas, being that all of the certain called 0.399 acre lot of land recorded in the deed records of Tarrant County, Texas from a zoning designation of "PC" Planned Commercial for the use of an Office and a Warehouse Facility for Electrical Contracting to a zoning designation of "PC" Planned Commercial for the use of a Retail Garden Center, along with a development plan and site plan approval and by amending the Official Zoning Map and the future Land Use Map of the Comprehensive Land Use Plan to reflect such change. The property to be considered for re-zoning is generally described as a 0.399 lot of land located at 3605 Roberts Cut Off Road, Lake Worth, Texas Ordinance No. 1082.

- C.3 Public Hearing to consider Planning & Zoning Case No. PZ17-02, an Ordinance amending Ordinance No. 500, the Comprehensive Zoning Ordinance of the City of Lake Worth, so as to change the zoning designation of an approximately 0.4178 acre lot of land, legally known as Block 30, Lot 16, Indian Oaks Subdivision, Lake Worth, Tarrant County, Texas, being that all of the certain called 0.4178 acre lot of land recorded in the deed records of Tarrant County, Texas, from a zoning designation of "PC" - Planned Commercial for the use of Transmission Repair work and for storage of equipment and parts to a zoning designation change and land use of "PC" - Planned Commercial for the use of a Construction Company Office and Storage Yard zoning designation change and land use approval, along with a development plan and site plan approval, and by amending the Official Zoning Map and the Future Land Use Map of the Comprehensive Land Use Plan to reflect such change. The property to be considered for re-zoning is generally described as a 0.4178 lot of land located 2929 Caddo Trail, Lake Worth, Texas - Ordinance No. 1083.
- C.4 Public Hearing to consider Planning & Zoning Case No. PZ17-03, an Ordinance amending Ordinance No. 500, the Comprehensive Zoning Ordinance of the City of Lake Worth, so as to change the zoning designation of an approximately 0.23 acre tract of land, legally known as Abstract 1552, Tract 2Z1, Moses Townsend Survey, Lake Worth, Tarrant County, Texas, being that all of the certain called 0.23 acre tract of land recorded in the deed records of Tarrant County, Texas from a zoning designation change and land use approval from "SF-1" Single Family Residential to a zoning designation change and land use of "PC" Planned Commercial for the use of a Municipal Complex, and by amending the Official Zoning Map and the Future Land Use Map of the Comprehensive Land Use Plan to reflect such change. The property to be considered for re-zoning is generally described as a 0.23 tract of land located 6728 Charbonneau Road, Lake Worth, Texas Ordinance No. 1084.
- C.5 Public Hearing to consider Planning & Zoning Case No. PS17-03, a proposed preliminary plat being plat being all of Block 1, Lot 1R, Lake Worth Municipal Complex, an addition to the City of Lake Worth, Tarrant County, Texas, per the plat thereof recorded under Instrument Number D211286203, and Abstract 1552, Tract 2Z1, Moses Townsend Survey of the plat records of Tarrant County, Texas. The proposed preliminary plat's new legal description will be Block 1, Lot 1R1, Lake Worth Municipal Complex, commonly known as 3805 Adam Grubb, Lake Worth, Texas.

C.6 Public Hearing to consider Planning & Zoning Case No. PS17-04, a proposed final plat being all of Block 1, Lot 1R, Lake Worth Municipal Complex, an addition to the City of Lake Worth, Tarrant County, Texas, per the plat there of recorded under Instrument Number D211286203, and Abstract 1552, Tract 2Z1, Moses Townsend Survey of the plat records of Tarrant County, Texas. The proposed final plat's new legal description will be Block 1, Lot 1R1, Lake Worth Municipal Complex, commonly known as 3805 Adam Grubb, Lake Worth, Texas.