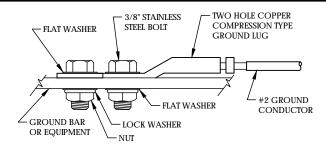

|                             |
|     |         |                             |
|     |         |                             |
|     |         |                             |
|     |         |                             |
|     |         |                             |
|     |         |                             |
|     |         |                             |

DESIGNED: CTW
DRAWN: CGK
CHECKED: PWM

JOB #: VWNT17-027

### ELECTRICAL & GROUNDING SITE PLAN

SCALE: 1" = 3'





ELECTRICAL & GROUNDING SITE PLAN

E-2



### NOTES:

- 1. CABLE GROUND KIT AT PROPOSED ANTENNA TO BE MOUNTED WITHIN 6" OF CONNECTION TO ANTENNA.
- 2. CABLE GROUND KIT AT BASE OF TOWER TO BE MOUNTED WITHIN 36" ABOVE WHERE THE CABLING BENDS AWAY FROM THE TOWER.

### GROUNDING SCHEMATIC FOR PANEL ANTENNAS





### MECHANICAL GROUND CONNECTION



### NOTES:

- 1. DO NOT INSTALL CABLE GROUND KIT AT BEND.
- ALWAYS DIRECT GROUND WIRE DOWN TO GROUND BAR.
   GROUNDING KIT & WEATHER PROOFING KIT SHALL BE TYPE
   PART # AS SUPPLIED OR RECOMMENDED BY CABLE

### COAX CABLE GROUND KIT

NOT TO SCALE



 $\underline{\text{NOTE:}}\ \ \text{ON}\ \text{OUTDOOR}\ \text{SITES,}\ \text{INSTALL}\ \text{WEATHERPROOFING}\ \text{AT}$ EACH CONNECTION PER AT&T SPECIFICATIONS

CONNECTION PER

MANUFACTURER'S

SPECIFICATIONS

#6 AWG STRANDED GREEN

INSULATED COPPER WIRE TO GROUND BAR (TYP.)

### SURGE ARRESTOR GROUNDING DETAILS

NOT TO SCALE







- GPS ANTENNA

1 1/4" NOMINAL

O.D.) X 2'-0" MAX. SCHEDULE 40 GALVANIZED STEEL

MOUNTING PIPE

- COAX GROUND KIT

COAX CABLE

#6 AWG GROUND

WIRE TO CADWELD

GPS ANTENNA MOUNT