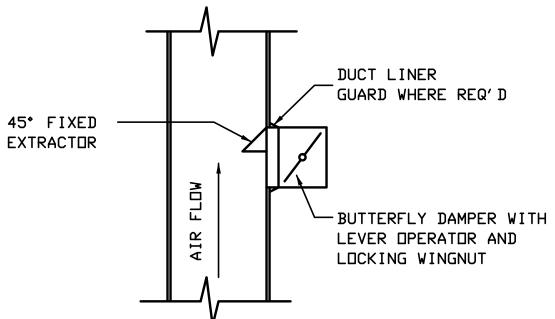

EP THE SUPPLY DUCT UNDER THE RETURN
- AIR OPENING AS LOW AS POSSIBLE.
- 14. TRANSFER DUCTS ARE TO HAVE 1"INTERNAL SOUND LINER. OPEN ENDS ARE TO BE COVERED IN 0.5" SCREEN MESH.





NOT TO SCALE

- 1. MAXIMUM LENGTH IS 4 FEET. SPLICES ARE NOT PERMITTED.
- 2. MAXIMUM CHANGE IN DIRECTION IS 90°. DUCT DIAMETER. DO NOT CRIMP DUCT.



PACKAGED ROOFTOP UNIT SCHEDULE

- 3. UNITS MUST MEET OR EXCEED THE LATEST IECC EER/SEER
- EFFICIENCY RATING REQUIREMENTS.

AND 10 YEAR BURNER WARRANTY.

- UNITS ARE TO BE FURNISHED WITH TWO STAGE COOLING. PROVIDE A SMOKE DETECTOR IN THE RETURN DUCT OF EACH UNIT
- TO SHUT THE UNIT OFF IF ACTIVATED.
- 7. UNITS ARE TO BE FURNISHED WITH POLY DRAIN PAN, STAINLESS STEEL HEAT EXCHANGER, STAINLESS STEEL BURNER. 8. UNITS ARE TO BE FURNISHED WITH 5 YEAR COMPRESSOR WARRANTY



## ROUND DUCT TAKEOFF

NOT TO SCALE



## TYPICAL RETURN GRILLE DETAIL

NOT TO SCALE

- 1. THIS DETAIL WILL BE AN ALTERNATE BID. REFER TO THE ARCHITECTUREAL PLANS FOR THE ALTERNATE BID
- 2. AT RETURN GRILLES TYPE 'RGA', PROVIDE EACH RETURN GRILLE WITH A 16" Ø COLLAR AND 48" OF 16" Ø FLEXIBLE
- 3. AT RETURN GRILLES TYPE 'RGC', PROVIDE EACH RETURN GRILLE WITH AN 8" Ø COLLAR AND 36" OF 8" Ø FLEXIBLE DUCT.



Wells Doak Texas Registration F-10743
2800 S. HULEN
SUITE 212 THE SEAL APPEARING ON THIS DOCUMENT WAS AUTHORIZED BY: (817) 920-9545 FORT WORTH, TEXAS 76109 A.D. DOAK II, PE TX. N□. 40743 WDE #170440 ON APRIL 18, 2017

urban bobcat ARCHITECTS 916 BRYAN AVENUE, SUITE 104 WWW.URBANBOBCAT.COM

> EP FP  $\Delta$ ER 0 M

04.18.17

M101





FLOOR PLAN - HVAC

1/8" = 1' - 0"

SHT X of X



##