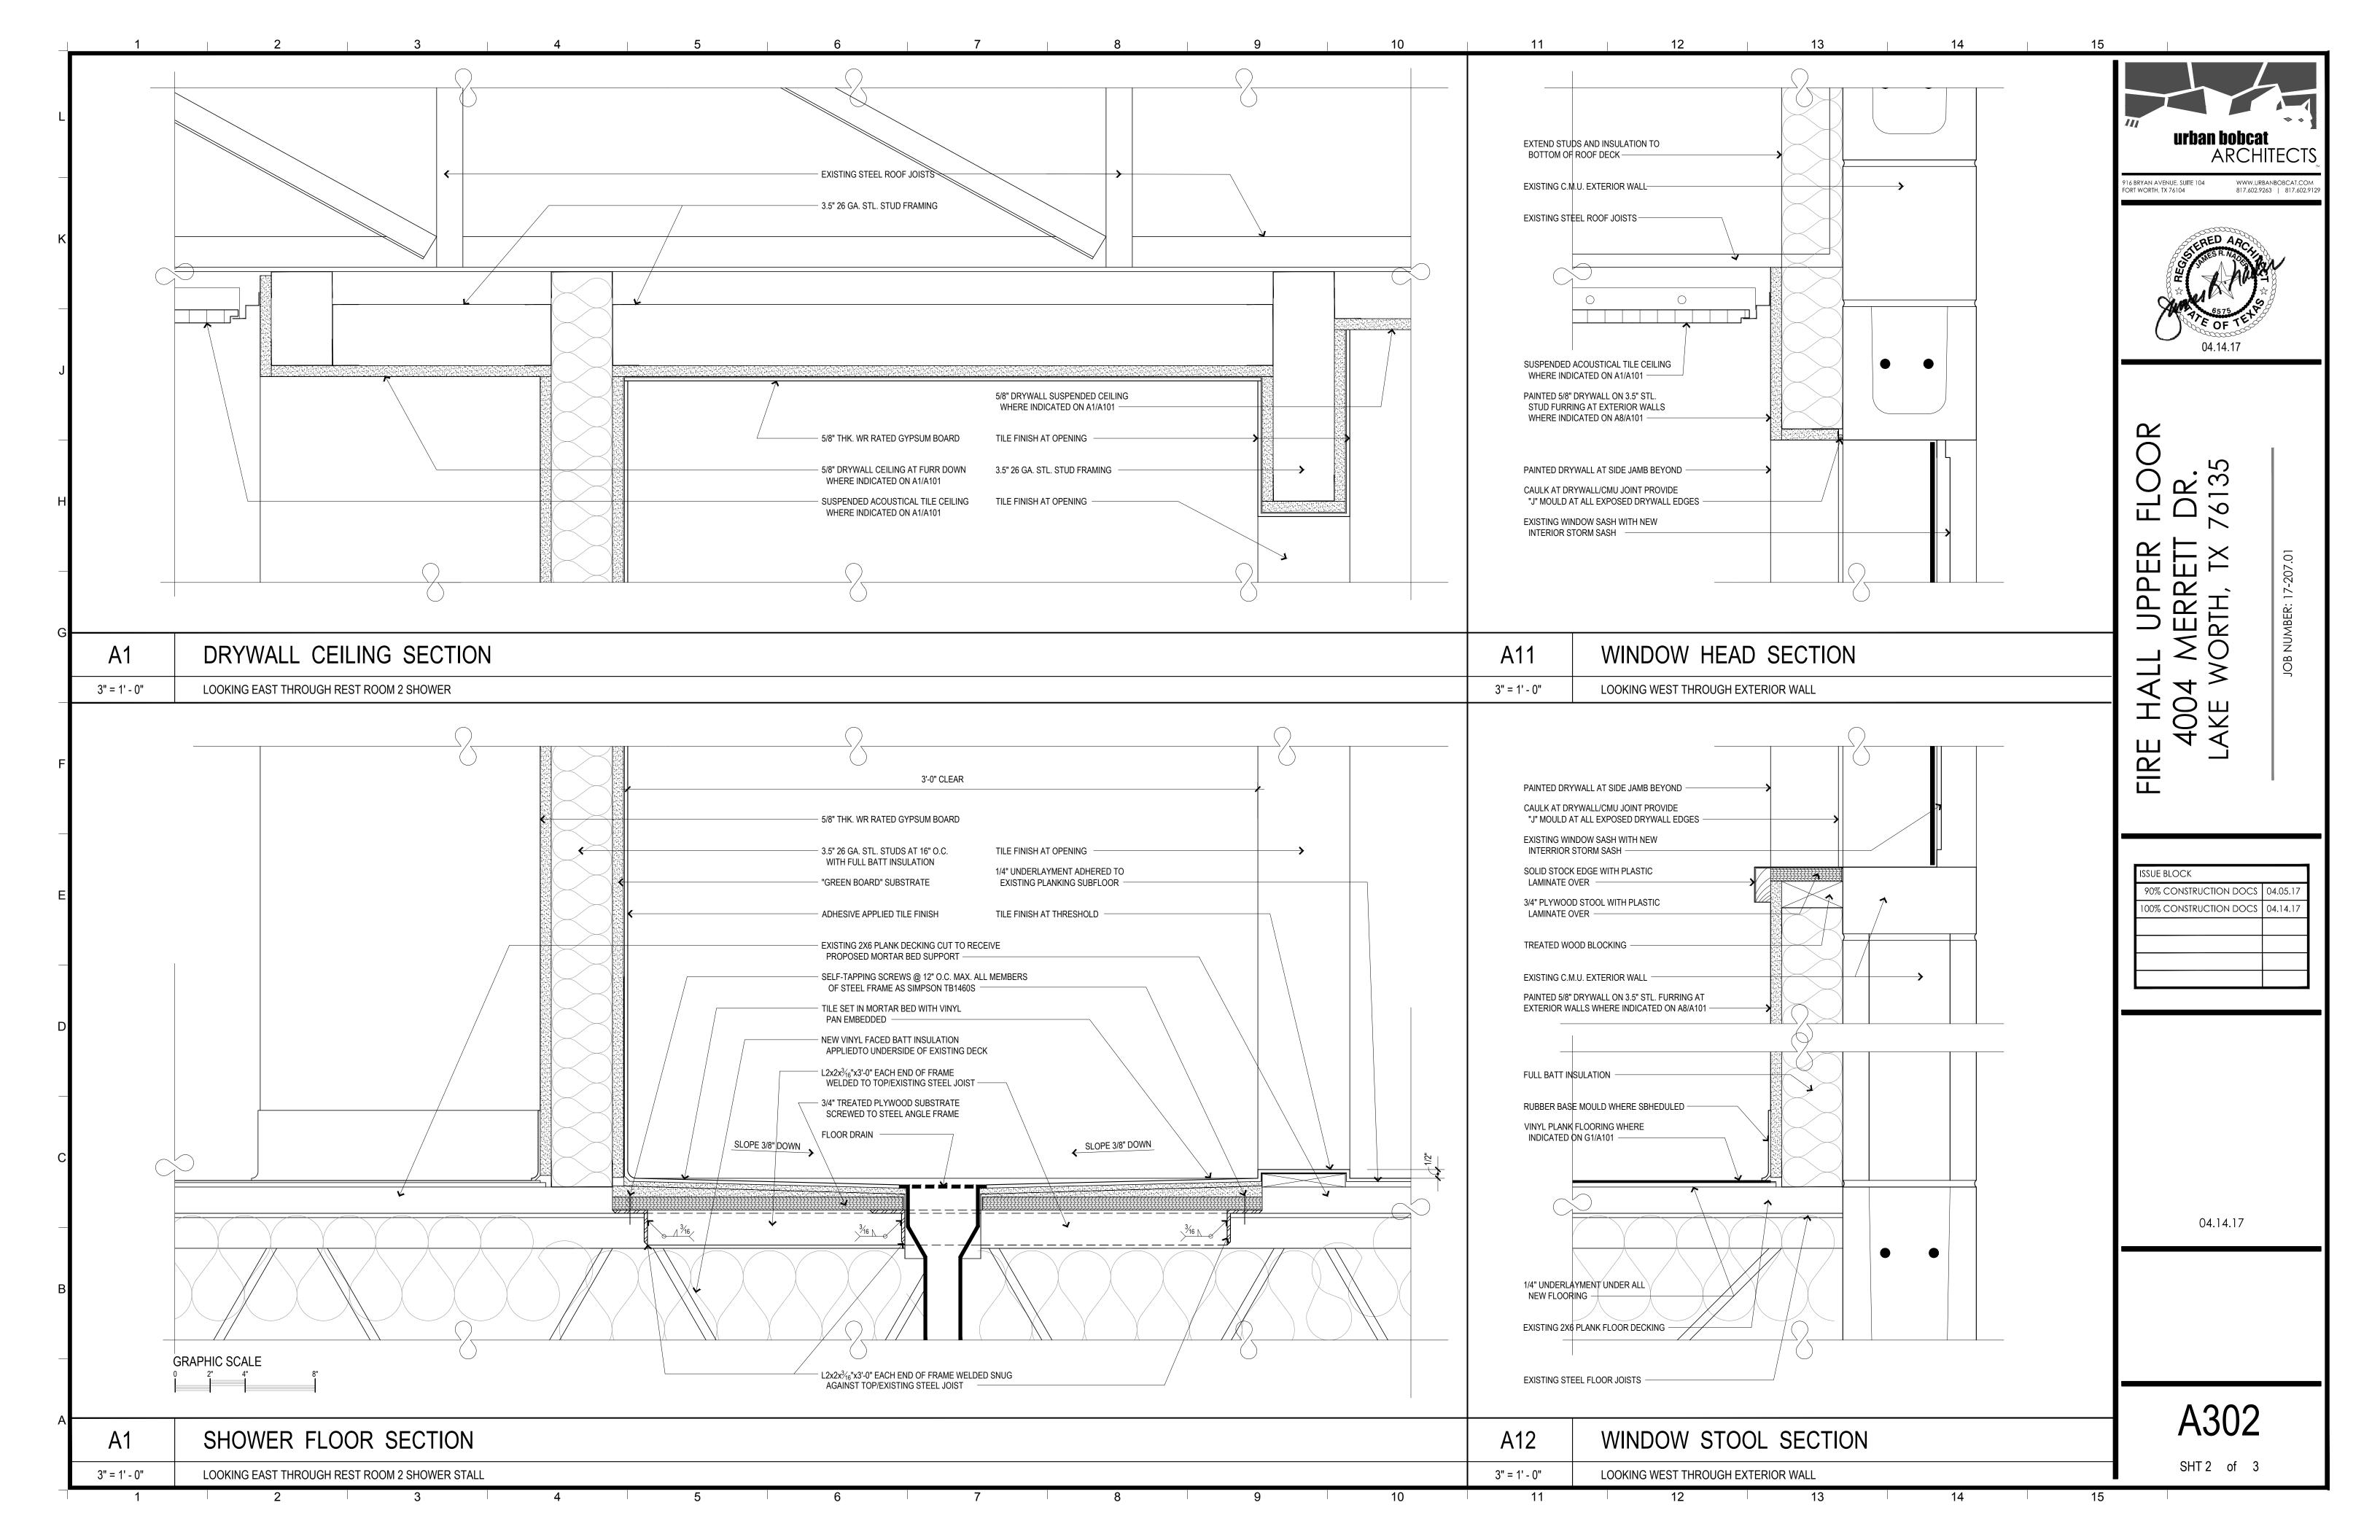

SHALL OCCUR AT THE CENTER POINT OF THE TILE IN WHICH THEY OCCUR, U.N.O. - UNLESS NOTED OTHERWISE.

4. CONTRACTOR SHALL CLEAN AND REMOVE ALL STICKERS, PACKAGING AND TAGS FROM LENSES AND FIXTURES.

5. REFER TO ELECTRICAL LIGHTING PLAN FOR SWITCHING LAYOUT

6. SWITCHES SHOWN ADJACENT ON PLAN ARE TO BE GANGED AND COVERED WITH A CONTINUOUS COVER PLATE. CONTRACTOR TO SUBMIT DRAWING INDICATING GANGED PLATE CONFIGURATION AND SIZES FOR REVIEW BY ARCHITECT BEFORE INSTALLATION.

7. SWITCHING TO BE WHITE, DECORA, LEVITON OR EQUAL AND INSTALLED AT 48" A.F.F.

16 BRYAN AVENUE, SUITE 104 WWW.URBANBOBCAT.CO 817.602.9263 | 817.602.9



~

 $\bigcirc$  $\bigcirc$ 

90% CONSTRUCTION DOCS | 04.05.17 100% CONSTRUCTION DOCS | 04.14.17

04.14.17

SHT 1 of 2

NO SCALE

PROJECT FINISH-OUT SPECIFICATIONS















## **NOTES**

- 1. COORDINATE LOCATION OF AIR DEVICES WITH ARCHITECTURAL REFLECTED CEILING PLAN AND THE ROOF STRUCTURE. PROVIDE CORRECT MOUNTING FRAME FOR TYPE OF CEILING.
- 2. THERMOSTATS SHALL BE MOUNTED AT 48" AFF UNLESS NOTED OTHERWISE. THERMOSTATS SHALL BE DIGITAL, WITH SYSTEM HEAT-OFF-COOL SWITCH, FAN ON-AUTO SWITCH, BATTERY BACKUP (10 HR OPERATION), AND A MANUAL TEMPORARY 2 HOUR OVERRIDE.
- THERMOSTATS SHALL HAVE 7 DAY SETTINGS WITH 4 DAILY SETTINGS. 3. DUCTWORK SHALL BE GALVANIZED SHEETMETAL CONSTRUCTED AND INSTALLED IN ACCORDANCE WITH THE LATEST EDITIONS OF LOCAL BUILDING CODES AND SMACNA. ALL JOINTS AND SEAMS SHALL BE SEALED WITH AN APPROVED MASTICS OR TAPES LISTED AND LABELED IN ACCORDANCE WITH UL 181A - 'A-P' FOR PRESSURE-SENSITIVE TAPE, 'A-M' FOR MASTIC OR 'A-H' FOR HEAT