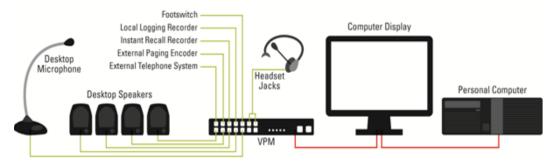

## F. GENERAL ITEMS

- F.1 <u>Discuss and approve repayment structure related to 2008 Certificates of Obligation refunding.</u>
- F.2 <u>Discuss and consider approval of upgrades to the Verizon antennas on the Lake</u> Worth Water Tower, located at 4200 Boat Club Road.
- F.3 <u>Discuss and consider accepting the bid from Sterling Contracting Services, Inc.</u> for the Lake Worth Fire Department Second Floor Finish Out in an amount not to exceed \$137,170.00, and authorize the City Manager to execute the contract.
- F.4 <u>Discuss and consider approval of a contract with Tarrant County Fire Alarm Center (TCFAC) for Lake Worth Fire Department dispatch services from July 1, 2017 through September 30, 2017 for \$9,174.00, and authorize the City Manager to execute same.</u>
- F.5 <u>Discuss and consider a system purchase agreement with Motorola Solution, Inc.</u> for radio communications equipment and services in an amount not to exceed \$579,000.00, and authorize the City Manager to execute same.
- F.6 <u>Discuss and consider a Communications System Agreement with the City of Fort Worth to participate in the Trunked Voice Radio System and authorize the City Manager to execute same.</u>
- F.7 <u>Discuss and provide direction regarding the reallocation of Sale and Use Tax from the Economic Development Corporation and the Street Maintenance Tax to the General Sales Tax.</u>
- F.8 <u>Discuss and consider sponsorship for the 2017 Charlie Geren Veteran of the Year Award.</u>