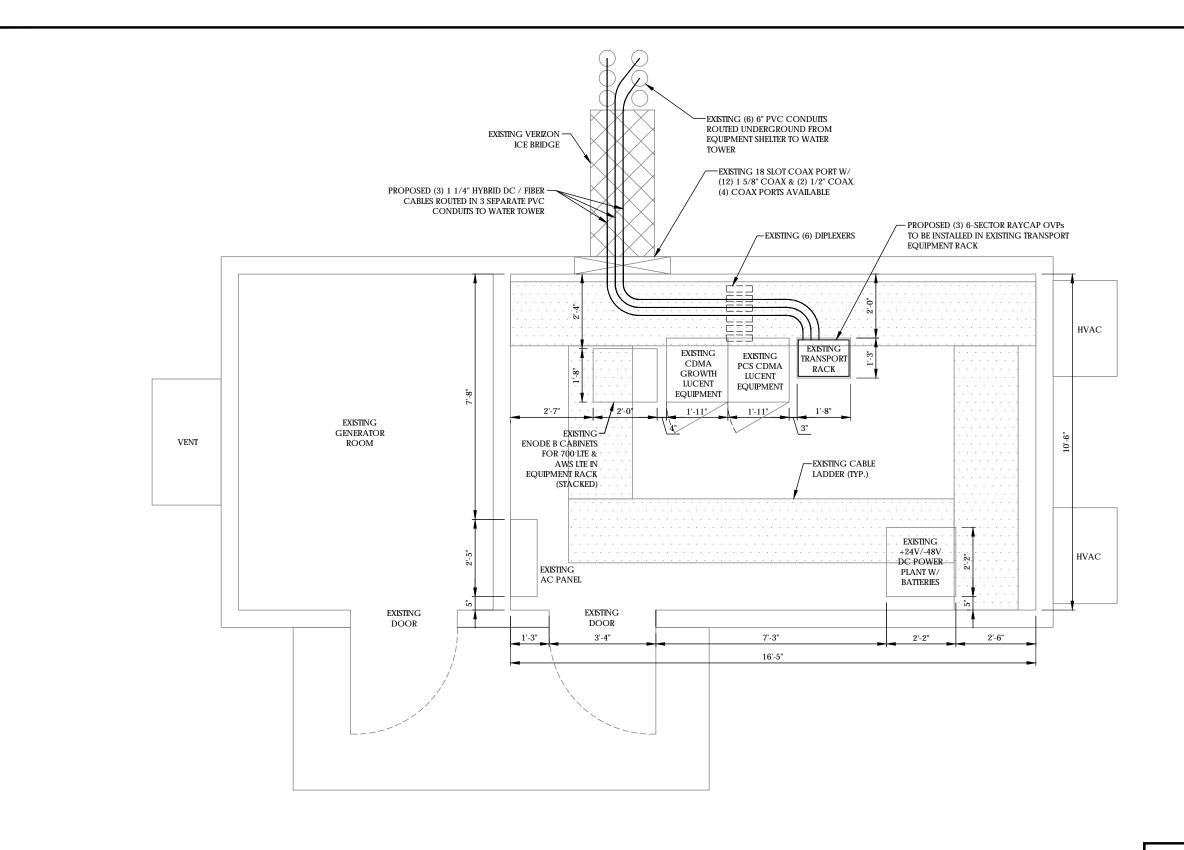

D FORT WORTH, TX

LOCATION CODE:

104624

| NO. | DATE    | DESCRIPTION:                |
|-----|---------|-----------------------------|
| 0   | 4/14/17 | PRELIM ISSUE                |
| 1   | 4/28/17 | CONSTRUCTION & PERMIT ISSUE |
|     |         |                             |
|     |         |                             |
|     |         |                             |
|     |         |                             |
|     |         |                             |
|     |         |                             |
|     |         |                             |
|     |         |                             |
|     |         |                             |
|     | •       |                             |

CTW DESIGNED: CGK DRAWN: **PWM** CHECKED:

JOB #: VWNT17-027

**OVERALL** SITE PLAN







4200 BOAT CLUB ROAD FORT WORTH, TX

LOCATION CODE:

104624

| NO.   | DATE     | DES   | CRIPTION  | :         |         |
|-------|----------|-------|-----------|-----------|---------|
| 0     | 4/14/17  | PRELI | M ISSUE   |           |         |
| 1     | 4/28/17  | CON   | STRUCTIO! | N & PERMI | T ISSUE |
|       |          |       |           |           |         |
|       |          |       |           |           |         |
|       |          |       |           |           |         |
|       |          |       |           |           |         |
|       |          |       |           |           |         |
|       |          |       |           |           |         |
|       |          |       |           |           |         |
|       |          |       |           |