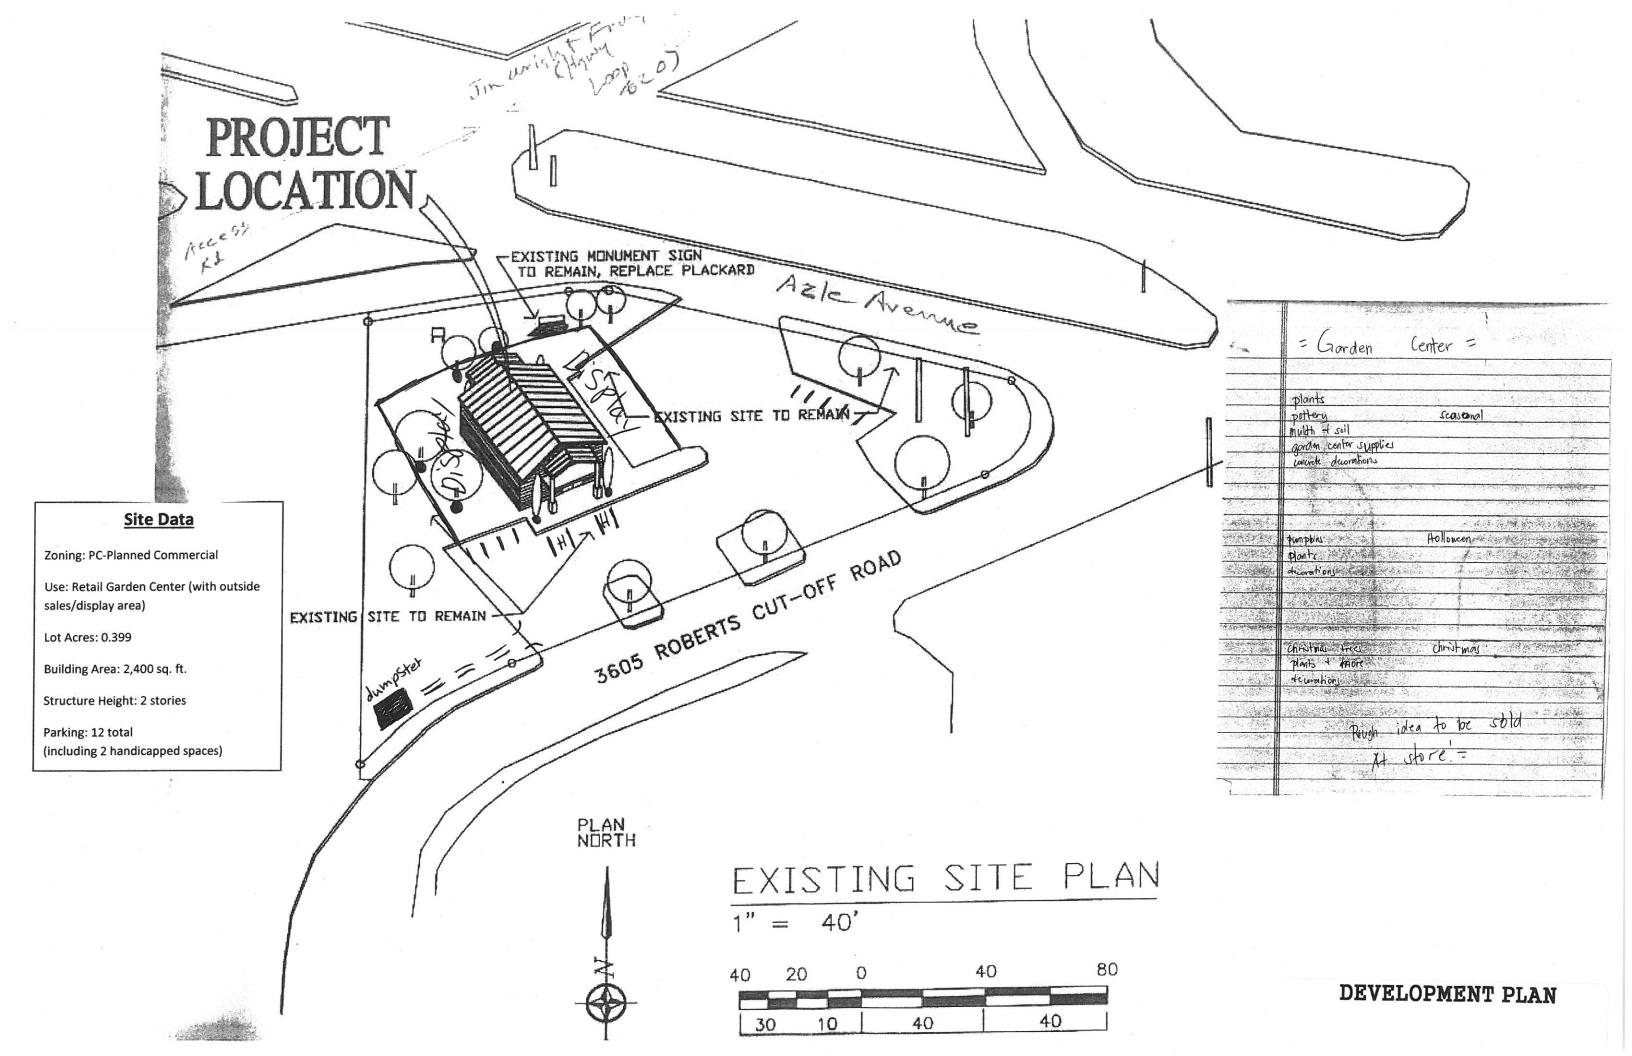

## C. PUBLIC HEARINGS

- C.1 Continued public hearing to consider Planning & Zoning Case No. PS17-02, a request by Francisco Ruben Martinez & Adriadna Salas for a replat of Block 32, Lots 1-4 & 9-12, Indian Oaks Subdivision, Lake Worth, Tarrant County, Texas to Block 32, Lot 1R1, 1R2, 2R1, 2R2, 3R, 4R1, 4R2, 9R1, 9R2, 10R, 11R1, 11R2, 12R1, and 12R2, Indian Oaks Subdivision, Lake Worth, Tarrant County, Texas. [CONTINUED FROM THE MAY 9, 2017 CITY COUNCIL MEETING. THE CASE HAS BEEN WITHDRAWN BY THE APPLICANT.].
- C.2 Public Hearing to consider Planning & Zoning Case No. PZ17-01, an Ordinance amending Ordinance No. 500, the Comprehensive Zoning Ordinance of the City of Lake Worth, so as to change the zoning designation of an approximately 0.399 acre lot of land, legally known as Block 1, Lot 1, Circle A Addition, Lake Worth, Tarrant County, Texas, being that all of the certain called 0.399 acre lot of land recorded in the deed records of Tarrant County, Texas from a zoning designation of "PC" Planned Commercial for the use of an Office and a Warehouse Facility for Electrical Contracting to a zoning designation of "PC" Planned Commercial for the use of a Retail Garden Center, along with a development plan and site plan approval and by amending the Official Zoning Map and the future Land Use Map of the Comprehensive Land Use Plan to reflect such change. The property to be considered for re-zoning is generally described as a 0.399 lot of land located at 3605 Roberts Cut Off Road, Lake Worth, Texas Ordinance No. 1082.