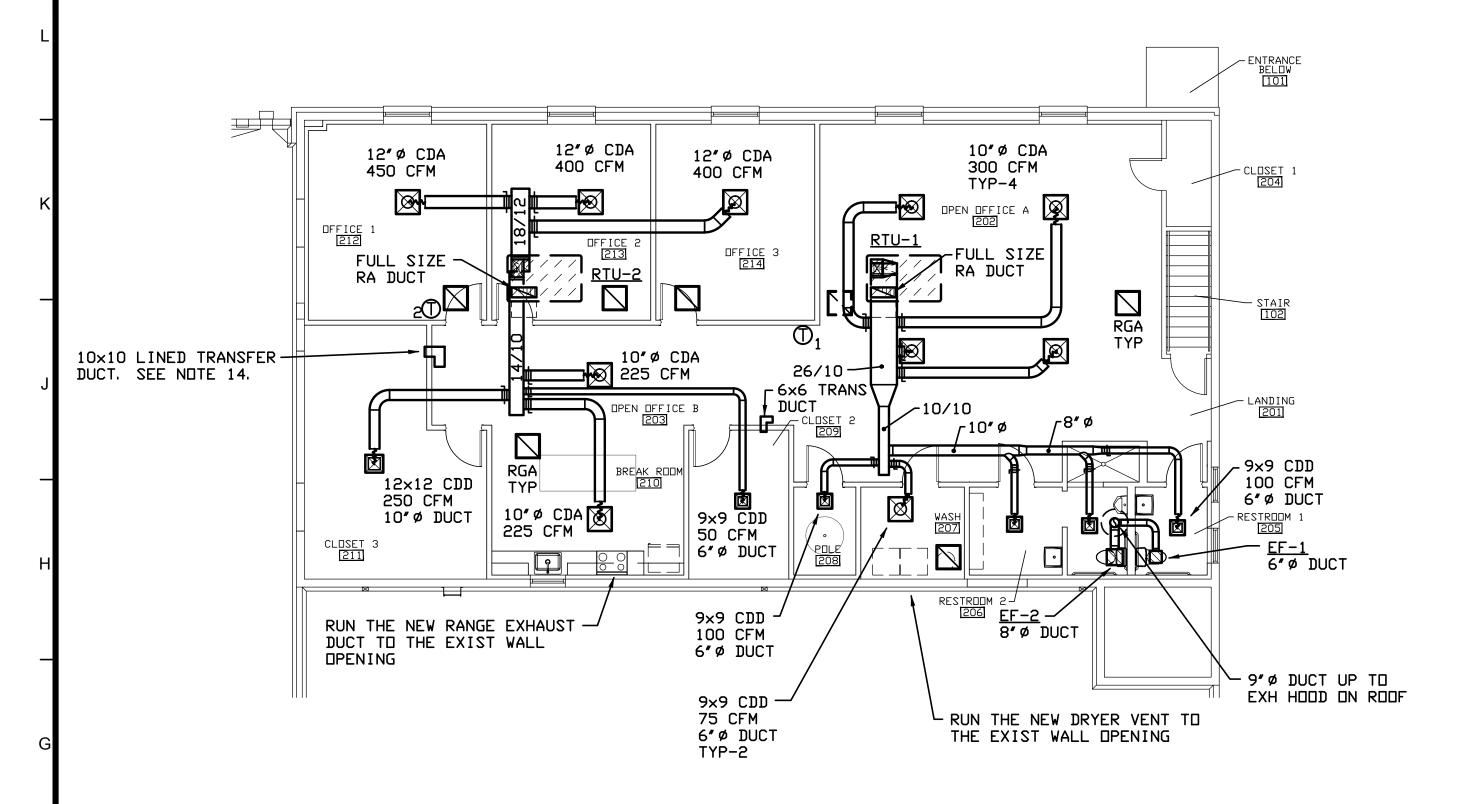

LL OCCUR AT THE CENTER POINT OF THE TILE IN WHICH THEY OCCUR, U.N.O. - UNLESS NOTED OTHERWISE.

4. CONTRACTOR SHALL CLEAN AND REMOVE ALL STICKERS, PACKAGING AND TAGS FROM LENSES AND FIXTURES.

5. REFER TO ELECTRICAL LIGHTING PLAN FOR SWITCHING LAYOUT

6. SWITCHES SHOWN ADJACENT ON PLAN ARE TO BE GANGED AND COVERED WITH A CONTINUOUS COVER PLATE. CONTRACTOR TO SUBMIT DRAWING INDICATING GANGED PLATE CONFIGURATION AND SIZES FOR REVIEW BY ARCHITECT BEFORE INSTALLATION.

7. SWITCHING TO BE WHITE, DECORA, LEVITON OR EQUAL AND INSTALLED AT 48" A.F.F.

16 BRYAN AVENUE, SUITE 104 WWW.URBANBOBCAT.CO 817.602.9263 | 817.602.9



~

 $\bigcirc$  $\bigcirc$ 

90% CONSTRUCTION DOCS | 04.05.17 100% CONSTRUCTION DOCS | 04.14.17

04.14.17

SHT 1 of 2

NO SCALE

PROJECT FINISH-OUT SPECIFICATIONS















## **NOTES**

- 1. COORDINATE LOCATION OF AIR DEVICES WITH ARCHITECTURAL REFLECTED CEILING PLAN AND THE ROOF STRUCTURE. PROVIDE CORRECT MOUNTING FRAME FOR TYPE OF CEILING.
- 2. THERMOSTATS SHALL BE MOUNTED AT 48" AFF UNLESS NOTED OTHERWISE. THERMOSTATS SHALL BE DIGITAL, WITH SYSTEM HEAT-OFF-COOL SWITCH, FAN ON-AUTO SWITCH, BATTERY BACKUP (10 HR OPERATION), AND A MANUAL TEMPORARY 2 HOUR OVERRIDE.
- THERMOSTATS SHALL HAVE 7 DAY SETTINGS WITH 4 DAILY SETTINGS. 3. DUCTWORK SHALL BE GALVANIZED SHEETMETAL CONSTRUCTED AND INSTALLED IN ACCORDANCE WITH THE LATEST EDITIONS OF LOCAL BUILDING CODES AND SMACNA. ALL JOINTS AND SEAMS SHALL BE SEALED WITH AN APPROVED MASTICS OR TAPES LISTED AND LABELED IN ACCORDANCE WITH UL 181A - 'A-P' FOR PRESSURE-SENSITIVE TAPE, 'A-M' FOR MASTIC OR 'A-H' FOR HEAT-SEN