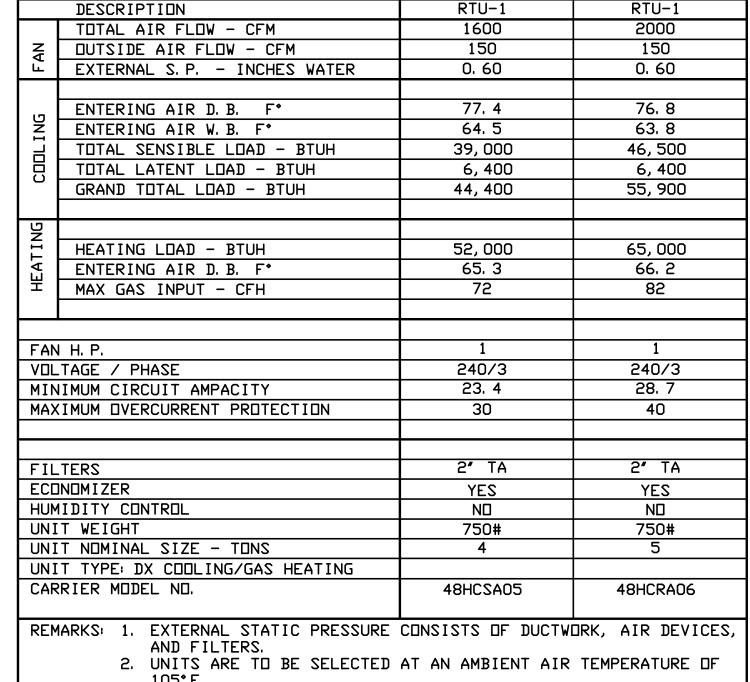

ER MINIMUM BEND RADIUS IS 1-1/2 TIMES LISTING ALL EQUIPMENT, DESIGN AND ACTUAL AIR FLOWS, DESIGN AND ACTUAL AIR STATIC PRESSURES, MOTOR SIZES, AMP DRAWS, MODEL AND MANUFACTURER. THE REPORT SHALL INCLUDE
- AND LIST ANY MAJOR DEVIATIONS FROM THE CONTRACT DOCUMENTS. 12. COORDINATE THE ROUTING OF THE DUCTWORK WITH THE EXISTING ROOF STRUCTURE. MODIFY ANY
- CROSSBRACING INTERFERING WITH THE INSTALLATION OF THE DUCTWORK. 13. RUN ROUND BRANCH DUCTS THRU THE JOIST WEBBING. KEEP THE SUPPLY DUCT UNDER THE RETURN
- AIR OPENING AS LOW AS POSSIBLE.
- 14. TRANSFER DUCTS ARE TO HAVE 1"INTERNAL SOUND LINER. OPEN ENDS ARE TO BE COVERED IN 0.5" SCREEN MESH.





NOT TO SCALE

- 1. MAXIMUM LENGTH IS 4 FEET. SPLICES ARE NOT PERMITTED.
- 2. MAXIMUM CHANGE IN DIRECTION IS 90°. DUCT DIAMETER. DO NOT CRIMP DUCT.



PACKAGED ROOFTOP UNIT SCHEDULE

- 3. UNITS MUST MEET OR EXCEED THE LATEST IECC EER/SEER
- EFFICIENCY RATING REQUIREMENTS.

AND 10 YEAR BURNER WARRANTY.

- UNITS ARE TO BE FURNISHED WITH TWO STAGE COOLING. PROVIDE A SMOKE DETECTOR IN THE RETURN DUCT OF EACH UNIT
- TO SHUT THE UNIT OFF IF ACTIVATED.
- 7. UNITS ARE TO BE FURNISHED WITH POLY DRAIN PAN, STAINLESS STEEL HEAT EXCHANGER, STAINLESS STEEL BURNER. 8. UNITS ARE TO BE FURNISHED WITH 5 YEAR COMPRESSOR WARRANTY



## ROUND DUCT TAKEOFF

NOT TO SCALE



## TYPICAL RETURN GRILLE DETAIL

NOT TO SCALE

- 1. THIS DETAIL WILL BE AN ALTERNATE BID. REFER TO THE ARCHITECTUREAL PLANS FOR THE ALTERNATE BID
- 2. AT RETURN GRILLES TYPE 'RGA', PROVIDE EACH RETURN GRILLE WITH A 16" Ø COLLAR AND 48" OF 16" Ø FLEXIBLE
- 3. AT RETURN GRILLES TYPE 'RGC',