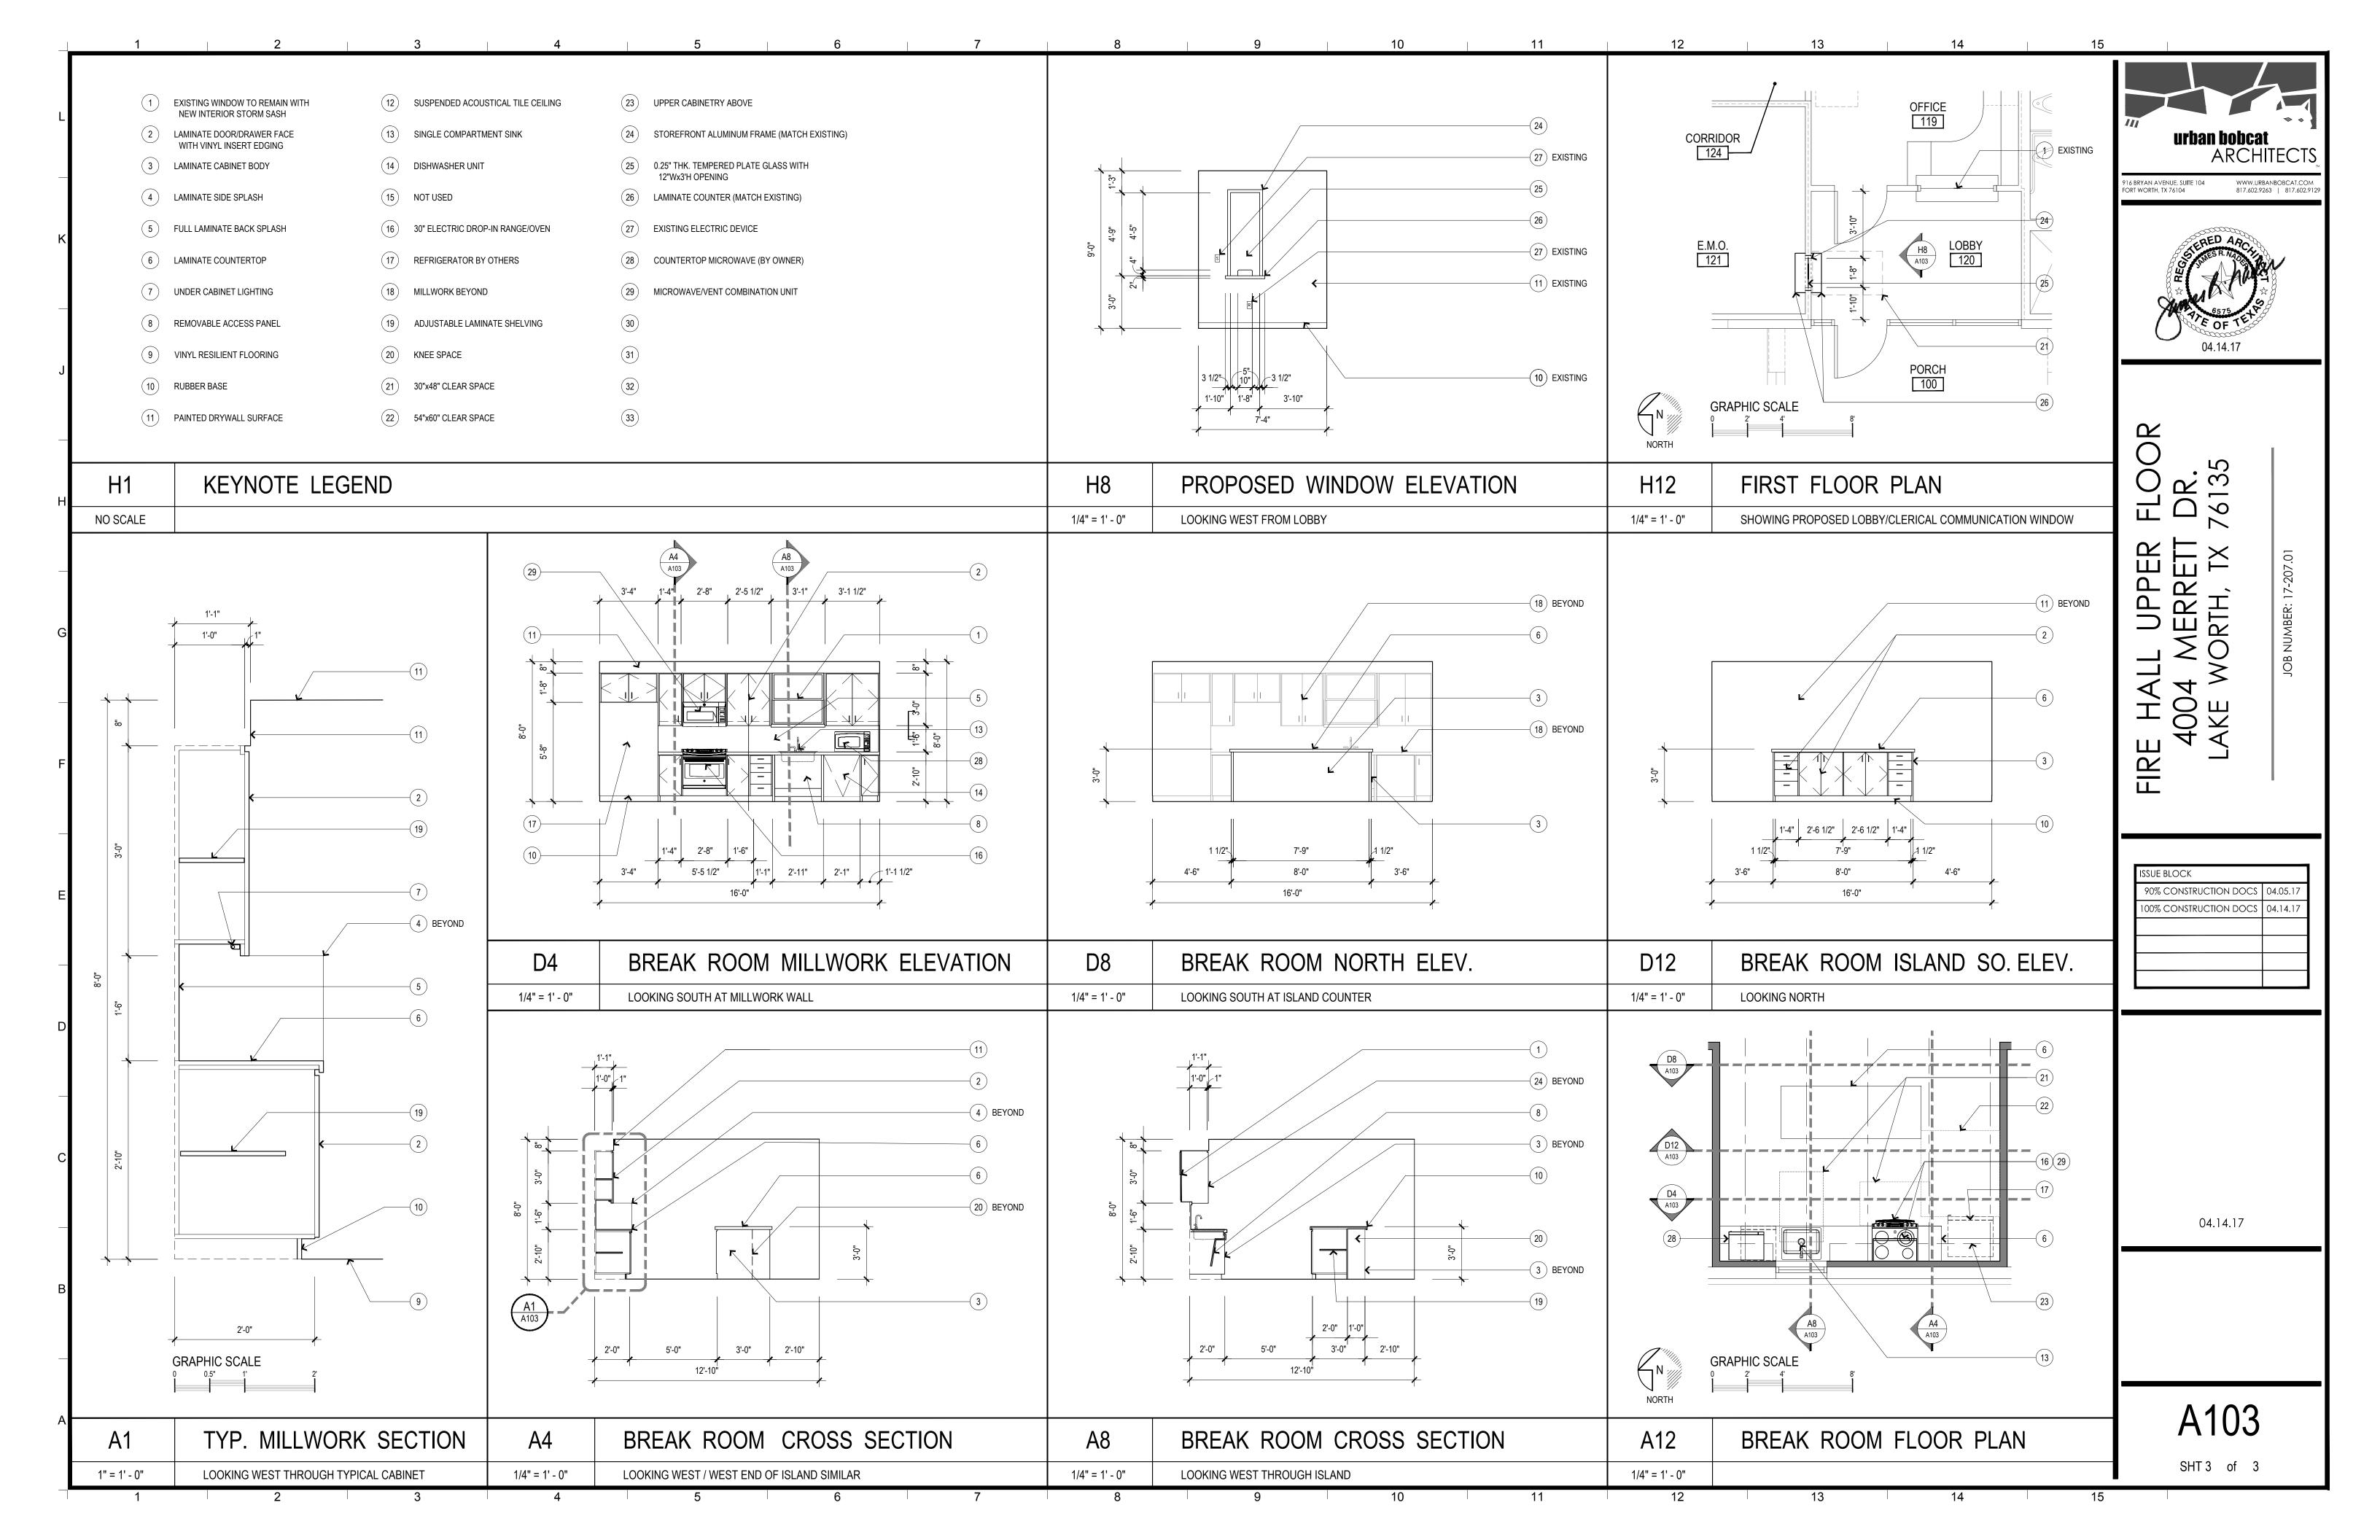

URES SHALL OCCUR AT THE CENTER POINT OF THE TILE IN WHICH THEY OCCUR, U.N.O. - UNLESS NOTED OTHERWISE.

4. CONTRACTOR SHALL CLEAN AND REMOVE ALL STICKERS, PACKAGING AND TAGS FROM LENSES AND FIXTURES.

5. REFER TO ELECTRICAL LIGHTING PLAN FOR SWITCHING LAYOUT

6. SWITCHES SHOWN ADJACENT ON PLAN ARE TO BE GANGED AND COVERED WITH A CONTINUOUS COVER PLATE. CONTRACTOR TO SUBMIT DRAWING INDICATING GANGED PLATE CONFIGURATION AND SIZES FOR REVIEW BY ARCHITECT BEFORE INSTALLATION.

7. SWITCHING TO BE WHITE, DECORA, LEVITON OR EQUAL AND INSTALLED AT 48" A.F.F.

16 BRYAN AVENUE, SUITE 104 WWW.URBANBOBCAT.CO 817.602.9263 | 817.602.9



~

 $\bigcirc$  $\bigcirc$ 

90% CONSTRUCTION DOCS | 04.05.17 100% CONSTRUCTION DOCS | 04.14.17

04.14.17

SHT 1 of 2

NO SCALE

PROJECT FINISH-OUT SPECIFICATIONS















## **NOTES**

- 1. COORDINATE LOCATION OF AIR DEVICES WITH ARCHITECTURAL REFLECTED CEILING PLAN AND THE ROOF STRUCTURE. PROVIDE CORRECT MOUNTING FRAME FOR TYPE OF CEILING.
- 2. THERMOSTATS SHALL BE MOUNTED AT 48" AFF UNLESS NOTED OTHERWISE. THERMOSTATS SHALL BE DIGITAL, WITH SYSTEM HEAT-OFF-COOL SWITCH, FAN ON-AUTO SWITCH, BATTERY BACKUP (10 HR OPERATION), AND A MANUAL TEMPORARY 2 HOUR OVERRIDE.
- THERMOSTATS SHALL HAVE 7 DAY SETTINGS WITH 4 DAILY SETTINGS. 3. DUCTWORK SHALL BE GALVANIZED SHEETMETAL CONSTRUCTED AND INSTALLED IN ACCORDANCE WITH THE LATEST EDITIONS OF LOCAL BUILDING CODES AND SMACNA. ALL JOINTS AND SEAMS SHALL BE SEALED WITH AN APPROVED MASTICS OR TAPES LISTED AND LABELED IN ACCORDANCE WITH UL 181A - 'A-P' FOR PRESSURE-SENSITIVE TAPE, 'A-M' FOR MASTIC OR 'A-H' FOR