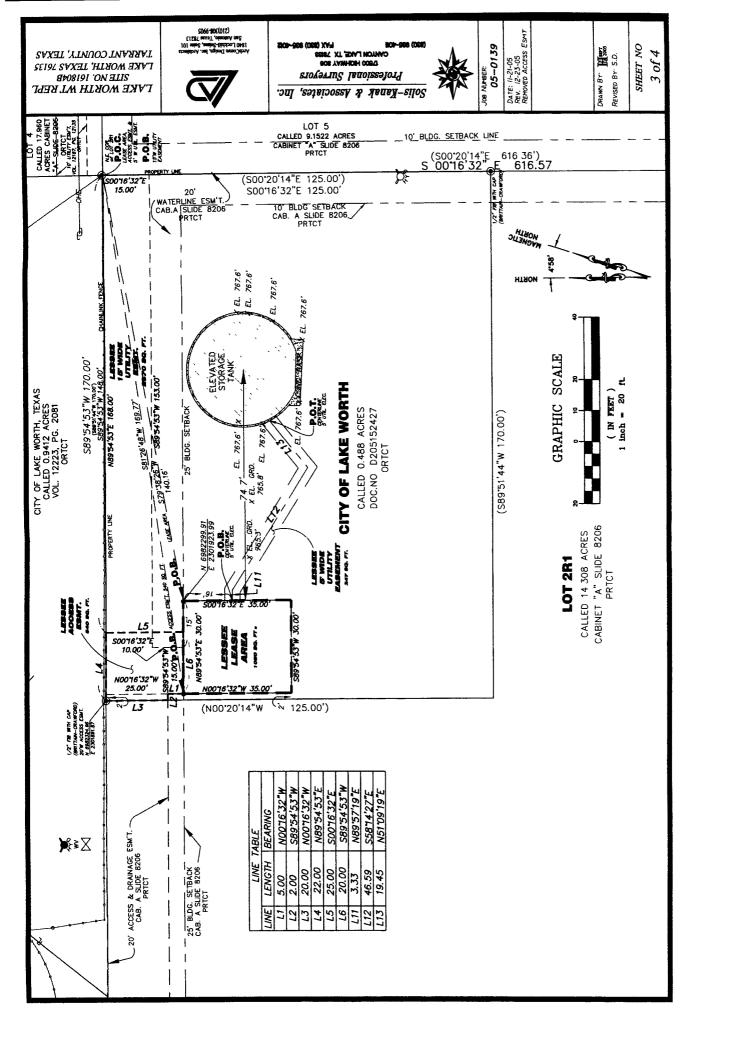

## C. PUBLIC HEARINGS

- C.1 Continued public hearing to consider Planning & Zoning Case No. PS17-02, a request by Francisco Ruben Martinez & Adriadna Salas for a replat of Block 32, Lots 1-4 & 9-12, Indian Oaks Subdivision, Lake Worth, Tarrant County, Texas to Block 32, Lot 1R1, 1R2, 2R1, 2R2, 3R, 4R1, 4R2, 9R1, 9R2, 10R, 11R1, 11R2, 12R1, and 12R2, Indian Oaks Subdivision, Lake Worth, Tarrant County, Texas. [CONTINUED FROM THE MAY 9, 2017 CITY COUNCIL MEETING. THE CASE HAS BEEN WITHDRAWN BY THE APPLICANT.].
- C.2 Public Hearing to consider Planning & Zoning Case No. PZ17-01, an Ordinance amending Ordinance No. 500, the Comprehensive Zoning Ordinance of the City of Lake Worth, so as to change the zoning designation of an approximately 0.399 acre lot of land, legally known as Block 1, Lot 1, Circle A Addition, Lake Worth, Tarrant County, Texas, being that all of the certain called 0.399 acre lot of land recorded in the deed records of Tarrant County, Texas from a zoning designation of "PC" Planned Commercial for the use of an Office and a Warehouse Facility for Electrical Contracting to a zoning designation of "PC" Planned Commercial for the use of a Retail Garden Center, along with a development plan and site plan approval and by amending the Official Zoning Map and the future Land Use Map of the Comprehensive Land Use Plan to reflect such change. The property to be considered for re-zoning is generally described as a 0.399 lot of land located at 3605 Roberts Cut Off Road, Lake Worth, Texas Ordinance No. 1082.

- C.3 Public Hearing to consider Planning & Zoning Case No. PZ17-02, an Ordinance amending Ordinance No. 500, the Comprehensive Zoning Ordinance of the City of Lake Worth, so as to change the zoning designation of an approximately 0.4178 acre lot of land, legally known as Block 30, Lot 16, Indian Oaks Subdivision, Lake Worth, Tarrant County, Texas, being that all of the certain called 0.4178 acre lot of land recorded in the deed records of Tarrant County, Texas, from a zoning designation of "PC" - Planned Commercial for the use of Transmission Repair work and for storage of equipment and parts to a zoning designation change and land use of "PC" - Planned Commercial for the use of a Construction Company Office and Storage Yard zoning designation change and land use approval, along with a development plan and site plan approval, and by amending the Official Zoning Map and the Future Land Use Map of the Comprehensive Land Use Plan to reflect such change. The property to be considered for re-zoning is generally described as a 0.4178 lot of land located 2929 Caddo Trail, Lake Worth, Texas - Ordinance No. 1083.
- C.4 Public Hearing to consider Planning & Zoning Case No. PZ17-03, an Ordinance amending Ordinance No. 500, the Comprehensive Zoning Ordinance of the City of Lake Worth, so as to change the zoning designation of an approximately 0.23 acre tract of land, legally known as Abstract 1552, Tract 2Z1, Moses Townsend Survey, Lake Worth, Tarrant County, Texas, being that all of the certain called 0.23 acre tract of land recorded in the deed records of Tarrant County, Texas from a zoning designation change and land use approval from "SF-1" Single Family Residential to a zoning designation change and land use of "PC" Planned Commercial for the use of a Municipal Complex, and by amending the Official Zoning Map and the Future Land Use Map of the Comprehensive Land Use Plan to reflect such change. The property to be considered for re-zoning is generally described as a 0.23 tract of land located 6728 Charbonneau Road, Lake Worth, Texas Ordinance No. 1084.
- C.5 Public Hearing to consider Planning & Zoning Case No. PS17-03, a proposed preliminary plat being plat being all of Block 1, Lot 1R, Lake Worth Municipal Complex, an addition to the City of Lake Worth, Tarrant County, Texas, per the plat thereof recorded under Instrument Number D211286203, and Abstract 1552, Tract 2Z1, Moses Townsend Survey of the plat records of Tarrant County, Texas. The proposed preliminary plat's new legal description will be Block 1, Lot 1R1, Lake Worth Municipal Complex, commonly known as 3805 Adam Grubb, Lake Worth, Texas.

C.6 Public Hearing to consider Planning & Zoning Case No. PS17-04, a proposed final plat being all of Block 1, Lot 1R, Lake Worth Municipal Complex, an addition to the City of Lake Worth, Tarrant County, Texas, per the plat there of recorded under Instrument Number D211286203, and Abstract 1552, Tract 2Z1, Moses Townsend Survey of the plat records of Tarrant County, Texas. The proposed final plat's new legal description will be Block 1, Lot 1R1, Lake Worth Municipal Complex, commonly known as 3805 Adam Grubb, Lake Worth, Texas.