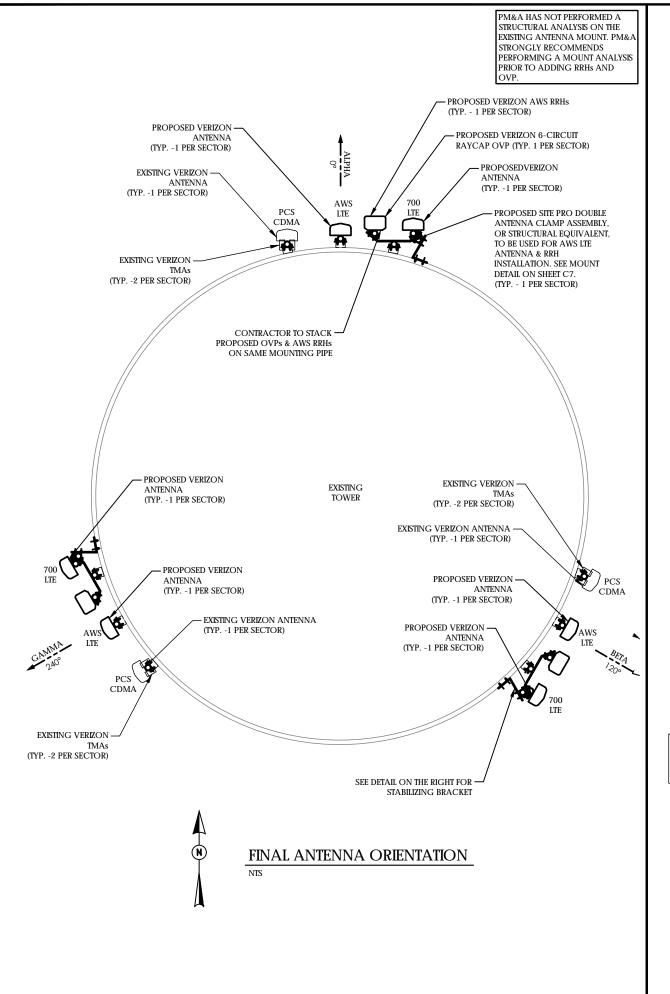

## F. GENERAL ITEMS

- F.1 <u>Discuss and approve repayment structure related to 2008 Certificates of Obligation refunding.</u>
- F.2 <u>Discuss and consider approval of upgrades to the Verizon antennas on the Lake</u> Worth Water Tower, located at 4200 Boat Club Road.
- F.3 <u>Discuss and consider accepting the bid from Sterling Contracting Services, Inc.</u> for the Lake Worth Fire Department Second Floor Finish Out in an amount not to exceed \$137,170.00, and authorize the City Manager to execute the contract.
- F.4 <u>Discuss and consider approval of a contract with Tarrant County Fire Alarm Center (TCFAC) for Lake Worth Fire Department dispatch services from July 1, 2017 through September 30, 2017 for \$9,174.00, and authorize the City Manager to execute same.</u>
- F.5 <u>Discuss and consider a system purchase agreement with Motorola Solution, Inc.</u> for radio communications equipment and services in an amount not to exceed \$579,000.00, and authorize the City Manager to execute same.
- F.6 <u>Discuss and consider a Communications System Agreement with the City of Fort Worth to participate in the Trunked Voice Radio System and authorize the City Manager to execute same.</u>
- F.7 <u>Discuss and provide direction regarding the reallocation of Sale and Use Tax from the Economic Development Corporation and the Street Maintenance Tax to the General Sales Tax.</u>
- F.8 <u>Discuss and consider sponsorship for the 2017 Charlie Geren Veteran of the Year Award.</u>