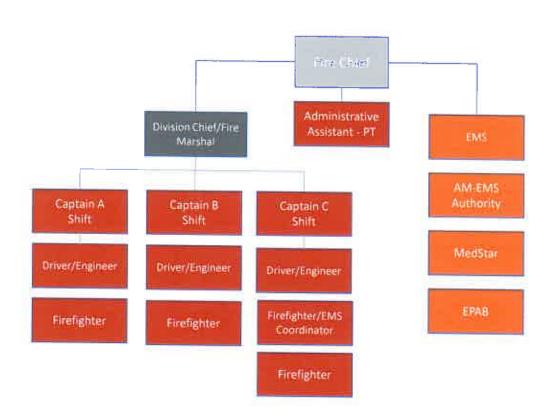

### 2017 - 2018 **Approved Positions by Department**

| ADMINISTRATION                   |       |          | LIBRARY                        |       |          | WATER ADMINISTRATION                  |       |     |
|----------------------------------|-------|----------|--------------------------------|-------|----------|---------------------------------------|-------|-----|
| City Manager                     |       | 1        | Director of Library Operations |       | 1        | Utility Billing Clerk                 |       | 1   |
| Asst City Mgr/Dir of Fin         |       | 1        | Library Aide Full Time         |       | 1        |                                       | Total | 1   |
| City Secretary                   |       | 1        | Library Aide Part Time         |       | 2        | WATER SUPPLY                          |       |     |
| HR/Risk Manager                  |       | 1        | To                             | tal   | 4        | <b>Public Works Superintendent</b>    |       | 1   |
| Staff Accountant                 |       | 1        |                                |       |          | Water Techs I/II                      |       | 1   |
| Accounts Payable Clerk           |       | 1        | PARK MAINTENANCE               |       |          |                                       | Total |     |
| Customer Service Clerk           |       | 1        | Park Maintenance Workers I/I   |       | 4        | WATER DISTRIBUTION                    |       |     |
|                                  | Total | 7        | Park Maint Crew Leader         |       | 1        | Water Techs I/II                      |       | 2   |
| POLICE                           |       |          | Tot                            | tal   | 5        | Water Crew Leader                     |       | 1   |
| Police Chief                     |       | 1        | MAINTENANCE                    |       |          |                                       | Total | 3   |
| Asst Police Chief/Captain        |       | 1        | Mechanic I/II                  |       | 1        | SEWER                                 |       |     |
| Patrol Lieutenant                |       | 1        | Building Maintenance           |       | 1        | Sewer Tech                            |       | 1   |
| Detectives (1 moved to CCPD)     |       | 2        | Maintenance Crew Leader        |       | 1        |                                       | Total | 1   |
| Sergeants                        |       | 4        | Tot                            | _     | 3        | CCPD                                  |       |     |
| Patrol Officers (a)              |       | 10       | SENIOR CITIZEN                 |       |          | Telecommunicator                      |       | 48  |
| Telecommunicators                |       | 4        | Community Activities Coord     | •     | 1        | Patrol Officers                       |       | 4   |
| Telecommunictions Supervisor     |       | 1        | Part-time Sr Center Aide       |       | 1        | <b>Professional Standards Officer</b> | •     | 1   |
| Property/Evidence Technician (b) | )     | 1        | PT Sr Center Aide-as needed    |       | 1        | School Resource Officer               |       | 1   |
| Records Technician               |       | 1        | - Tot                          | tal : | 3        | Special Projects Officer              |       | 1   |
| Administrative Assistant (b)     |       | 1        | MUNICIPAL COURT                |       |          | Detective (Moved from GF)             |       | 1   |
| 7                                | Total | 27       | Muni Court Dir/Cust Svc Mgr    |       | 1        |                                       | Total | 9   |
|                                  |       |          | Municipal Court Clerk          |       | 1        |                                       |       |     |
| FIRE DEPARTMENT                  |       |          | Part-time Muni Court Clerk     | _     | 1        |                                       |       |     |
| Fire Chief                       |       | 1        | Tot                            | al 3  | 3        | TOTAL POSITIONS                       |       | 108 |
| Fire Marshall/Captain/EMC        |       | 1        | ANIMAL CONTROL                 |       |          |                                       |       |     |
| Fire Captains                    |       | 3        | Animal Control Officer         |       |          | <b>TOTAL POSITIONS BUDGET</b>         | ED    | 102 |
| Driver/Engineers                 |       | 3        | Part-time Animal Control Off   |       | <u> </u> |                                       |       |     |
| Firefighters                     |       | 9        | Tot                            | al 2  | 2        |                                       |       |     |
| Part-time Admin Assistant        |       | 1        | PERMITS/INSPECTIONS            |       |          |                                       |       |     |
| 1 Part-time filled by several FF |       | <u>1</u> | Permit Clerk                   | 1     |          |                                       |       |     |
| 7                                | Total | 19       | Building Inspector             | 1     | ,        |                                       |       |     |
|                                  |       |          | Director of Bldg Development   | 1     |          |                                       |       |     |
| STREET                           |       |          | P & Z Coordinator              | 1     |          |                                       |       |     |
| Public Works Director            |       | 1        | Code Compliance Officer (d)    | 1     | _        |                                       |       |     |
| Public Works Superintendent      |       | 1        | Tota                           | al 5  | •        |                                       |       |     |
| Street Crew Leader               |       | 1        | INFORMATION TECHNOLOG          | Υ     |          |                                       |       |     |
| Public Works Admin Asst          |       | 1        | Information Technology Mgr     | 1     |          |                                       |       |     |
| St Maint Workers I/II (c)        |       | <u>8</u> | Help Desk Technician           | 1     | Į.       |                                       |       |     |
| T                                | Γotal | 12       | Tota                           | al 2  | 2        |                                       |       |     |