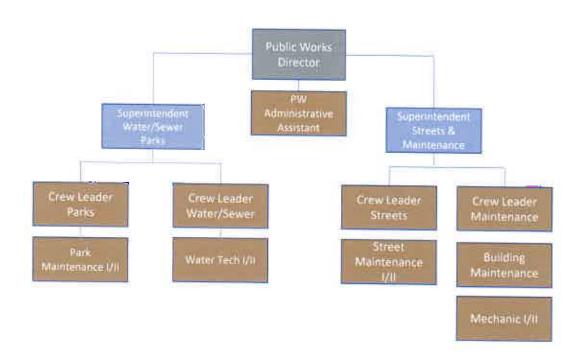

### 2017 - 2018 **Approved Positions by Department**

| ADMINISTRATION                   |       |          | LIBRARY                        |       |          | WATER ADMINISTRATION                  |       |     |
|----------------------------------|-------|----------|--------------------------------|-------|----------|---------------------------------------|-------|-----|
| City Manager                     |       | 1        | Director of Library Operations |       | 1        | Utility Billing Clerk                 |       | 1   |
| Asst City Mgr/Dir of Fin         |       | 1        | Library Aide Full Time         |       | 1        |                                       | Total | 1   |
| City Secretary                   |       | 1        | Library Aide Part Time         |       | 2        | WATER SUPPLY                          |       |     |
| HR/Risk Manager                  |       | 1        | To                             | tal   | 4        | <b>Public Works Superintendent</b>    |       | 1   |
| Staff Accountant                 |       | 1        |                                |       |          | Water Techs I/II                      |       | 1   |
| Accounts Payable Clerk           |       | 1        | PARK MAINTENANCE               |       |          |                                       | Total |     |
| Customer Service Clerk           |       | 1        | Park Maintenance Workers I/I   |       | 4        | WATER DISTRIBUTION                    |       |     |
|                                  | Total | 7        | Park Maint Crew Leader         |       | 1        | Water Techs I/II                      |       | 2   |
| POLICE                           |       |          | Tot                            | tal   | 5        | Water Crew Leader                     |       | 1   |
| Police Chief                     |       | 1        | MAINTENANCE                    |       |          |                                       | Total | 3   |
| Asst Police Chief/Captain        |       | 1        | Mechanic I/II                  |       | 1        | SEWER                                 |       |     |
| Patrol Lieutenant                |       | 1        | Building Maintenance           |       | 1        | Sewer Tech                            |       | 1   |
| Detectives (1 moved to CCPD)     |       | 2        | Maintenance Crew Leader        |       | 1        |                                       | Total | 1   |
| Sergeants                        |       | 4        | Tot                            | _     | 3        | CCPD                                  |       |     |
| Patrol Officers (a)              |       | 10       | SENIOR CITIZEN                 |       |          | Telecommunicator                      |       | 48  |
| Telecommunicators                |       | 4        | Community Activities Coord     | •     | 1        | Patrol Officers                       |       | 4   |
| Telecommunictions Supervisor     |       | 1        | Part-time Sr Center Aide       |       | 1        | <b>Professional Standards Officer</b> | •     | 1   |
| Property/Evidence Technician (b) | )     | 1        | PT Sr Center Aide-as needed    |       | 1        | School Resource Officer               |       | 1   |
| Records Technician               |       | 1        | - Tot                          | tal : | 3        | Special Projects Officer              |       | 1   |
| Administrative Assistant (b)     |       | 1        | MUNICIPAL COURT                |       |          | Detective (Moved from GF)             |       | 1   |
| 7                                | Total | 27       | Muni Court Dir/Cust Svc Mgr    |       | 1        |                                       | Total | 9   |
|                                  |       |          | Municipal Court Clerk          |       | 1        |                                       |       |     |
| FIRE DEPARTMENT                  |       |          | Part-time Muni Court Clerk     | _     | 1        |                                       |       |     |
| Fire Chief                       |       | 1        | Tot                            | al 3  | 3        | TOTAL POSITIONS                       |       | 108 |
| Fire Marshall/Captain/EMC        |       | 1        | ANIMAL CONTROL                 |       |          |                                       |       |     |
| Fire Captains                    |       | 3        | Animal Control Officer         |       |          | <b>TOTAL POSITIONS BUDGET</b>         | ED    | 102 |
| Driver/Engineers                 |       | 3        | Part-time Animal Control Off   |       | <u> </u> |                                       |       |     |
| Firefighters                     |       | 9        | Tot                            | al 2  | 2        |                                       |       |     |
| Part-time Admin Assistant        |       | 1        | PERMITS/INSPECTIONS            |       |          |                                       |       |     |
| 1 Part-time filled by several FF |       | <u>1</u> | Permit Clerk                   | 1     |          |                                       |       |     |
| 7                                | Total | 19       | Building Inspector             | 1     | ,        |                                       |       |     |
|                                  |       |          | Director of Bldg Development   | 1     |          |                                       |       |     |
| STREET                           |       |          | P & Z Coordinator              | 1     |          |                                       |       |     |
| Public Works Director            |       | 1        | Code Compliance Officer (d)    | 1     | _        |                                       |       |     |
| Public Works Superintendent      |       | 1        | Tota                           | al 5  | •        |                                       |       |     |
| Street Crew Leader               |       | 1        | INFORMATION TECHNOLOG          | Υ     |          |                                       |       |     |
| Public Works Admin Asst          |       | 1        | Information Technology Mgr     | 1     |          |                                       |       |     |
| St Maint Workers I/II (c)        |       | <u>8</u> | Help Desk Technician           | 1     | Į.       |                                       |       |     |
| T                                | Γotal | 12       | Tota                           | al 2  | 2        |                                       |       |     |