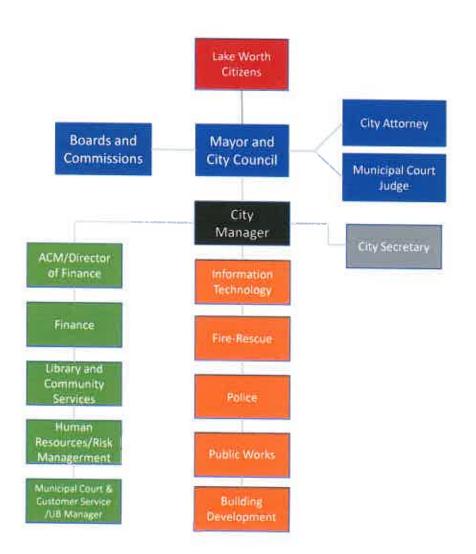

|       |     |
| Street Crew Leader               |       | 1        | INFORMATION TECHNOLOG          | Υ     |          |                                       |       |     |
| Public Works Admin Asst          |       | 1        | Information Technology Mgr     | 1     |          |                                       |       |     |
| St Maint Workers I/II (c)        |       | <u>8</u> | Help Desk Technician           | 1     | Į.       |                                       |       |     |
| T                                | Γotal | 12       | Tota                           | al 2  | 2        |                                       |       |     |

- (a) Only 9 positions budgeted(b) Two positions currently combined into 1 position
- (c) Only 5 positions budgeted (d) Not budgeted



















### PAY PLAN A - EXEMPT EMPLOYEES Effective October 2, 2017

| Pay<br>Grade | FLSA<br>Status | Job Title                            | Pay<br>Frequency | Minimum     | Maximum      |
|--------------|----------------|--------------------------------------|------------------|-------------|--------------|
| 35           | E              | City Secretary                       | Annual           | \$61,875.00 | \$84,769.00  |
| 35           | Ε              | Director of Building Development     | Monthly          | 5,156.25    | 7,064.08     |
| 35           | Ε              | HR/Risk Management Coordinator       | Pay Period       | 2,379.81    | 3,260.35     |
| 35           | Ε              | Information Technology Manager       | Hourly           | 29.75       | 40.75