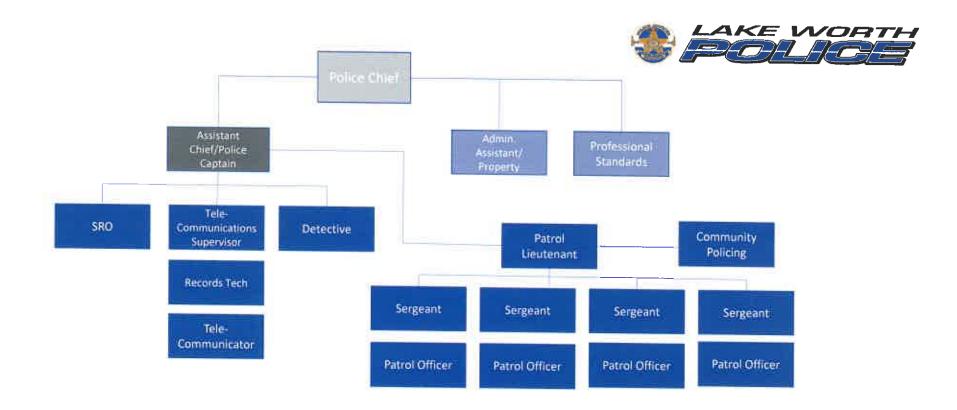

### 2017 - 2018 **Approved Positions by Department**

| ADMINISTRATION                   |       |          | LIBRARY                        |       |          | WATER ADMINISTRATION                  |       |     |
|----------------------------------|-------|----------|--------------------------------|-------|----------|---------------------------------------|-------|-----|
| City Manager                     |       | 1        | Director of Library Operations |       | 1        | Utility Billing Clerk                 |       | 1   |
| Asst City Mgr/Dir of Fin         |       | 1        | Library Aide Full Time         |       | 1        |                                       | Total | 1   |
| City Secretary                   |       | 1        | Library Aide Part Time         |       | 2        | WATER SUPPLY                          |       |     |
| HR/Risk Manager                  |       | 1        | To                             | tal   | 4        | <b>Public Works Superintendent</b>    |       | 1   |
| Staff Accountant                 |       | 1        |                                |       |          | Water Techs I/II                      |       | 1   |
| Accounts Payable Clerk           |       | 1        | PARK MAINTENANCE               |       |          |                                       | Total |     |
| Customer Service Clerk           |       | 1        | Park Maintenance Workers I/I   |       | 4        | WATER DISTRIBUTION                    |       |     |
|                                  | Total | 7        | Park Maint Crew Leader         |       | 1        | Water Techs I/II                      |       | 2   |
| POLICE                           |       |          | Tot                            | tal   | 5        | Water Crew Leader                     |       | 1   |
| Police Chief                     |       | 1        | MAINTENANCE                    |       |          |                                       | Total | 3   |
| Asst Police Chief/Captain        |       | 1        | Mechanic I/II                  |       | 1        | SEWER                                 |       |     |
| Patrol Lieutenant                |       | 1        | Building Maintenance           |       | 1        | Sewer Tech                            |       | 1   |
| Detectives (1 moved to CCPD)     |       | 2        | Maintenance Crew Leader        |       | 1        |                                       | Total | 1   |
| Sergeants                        |       | 4        | Tot                            | _     | 3        | CCPD                                  |       |     |
| Patrol Officers (a)              |       | 10       | SENIOR CITIZEN                 |       |          | Telecommunicator                      |       | 48  |
| Telecommunicators                |       | 4        | Community Activities Coord     | •     | 1        | Patrol Officers                       |       | 4   |
| Telecommunictions Supervisor     |       | 1        | Part-time Sr Center Aide       |       | 1        | <b>Professional Standards Officer</b> | •     | 1   |
| Property/Evidence Technician (b) | )     | 1        | PT Sr Center Aide-as needed    |       | 1        | School Resource Officer               |       | 1   |
| Records Technician               |       | 1        | - Tot                          | tal : | 3        | Special Projects Officer              |       | 1   |
| Administrative Assistant (b)     |       | 1        | MUNICIPAL COURT                |       |          | Detective (Moved from GF)             |       | 1   |
| 7                                | Total | 27       | Muni Court Dir/Cust Svc Mgr    |       | 1        |                                       | Total | 9   |
|                                  |       |          | Municipal Court Clerk          |       | 1        |                                       |       |     |
| FIRE DEPARTMENT                  |       |          | Part-time Muni Court Clerk     | _     | 1        |                                       |       |     |
| Fire Chief                       |       | 1        | Tot                            | al 3  | 3        | TOTAL POSITIONS                       |       | 108 |
| Fire Marshall/Captain/EMC        |       | 1        | ANIMAL CONTROL                 |       |          |                                       |       |     |
| Fire Captains                    |       | 3        | Animal Control Officer         |       |          | <b>TOTAL POSITIONS BUDGET</b>         | ED    | 102 |
| Driver/Engineers                 |       | 3        | Part-time Animal Control Off   |       | <u> </u> |                                       |       |     |
| Firefighters                     |       | 9        | Tot                            | al 2  | 2        |                                       |       |     |
| Part-time Admin Assistant        |       | 1        | PERMITS/INSPECTIONS            |       |          |                                       |       |     |
| 1 Part-time filled by several FF |       | <u>1</u> | Permit Clerk                   | 1     |          |                                       |       |     |
| 7                                | Total | 19       | Building Inspector             | 1     | ,        |                                       |       |     |
|                                  |       |          | Director of Bldg Development   | 1     |          |                                       |       |     |
| STREET                           |       |          | P & Z Coordinator              | 1     |          |                                       |       |     |
| Public Works Director            |       | 1        | Code Compliance Officer (d)    | 1     | _        |                                       |       |     |
| Public Works Superintendent      |       | 1        | Tota                           | al 5  | •        |                                       |       |     |
| Street Crew Leader               |       | 1        | INFORMATION TECHNOLOG          | Υ     |          |                                       |       |     |
| Public Works Admin Asst          |       | 1        | Information Technology Mgr     | 1     |          |                                       |       |     |
| St Maint Workers I/II (c)        |       | <u>8</u> | Help Desk Technician           | 1     | Į.       |                                       |       |     |
| T                                | Γotal | 12       | Tota                           | al 2  | 2        |                                       |       |     |