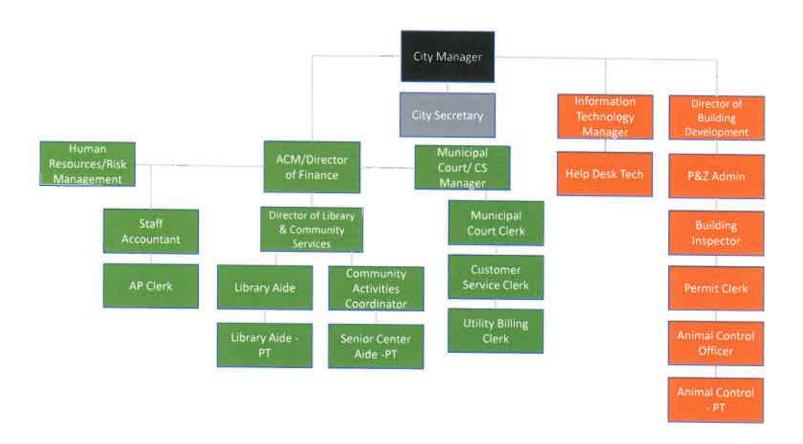

### 2017 - 2018 **Approved Positions by Department**

| ADMINISTRATION                   |       |          | LIBRARY                        |       |          | WATER ADMINISTRATION                  |       |     |
|----------------------------------|-------|----------|--------------------------------|-------|----------|---------------------------------------|-------|-----|
| City Manager                     |       | 1        | Director of Library Operations |       | 1        | Utility Billing Clerk                 |       | 1   |
| Asst City Mgr/Dir of Fin         |       | 1        | Library Aide Full Time         |       | 1        |                                       | Total | 1   |
| City Secretary                   |       | 1        | Library Aide Part Time         |       | 2        | WATER SUPPLY                          |       |     |
| HR/Risk Manager                  |       | 1        | To                             | tal   | 4        | <b>Public Works Superintendent</b>    |       | 1   |
| Staff Accountant                 |       | 1        |                                |       |          | Water Techs I/II                      |       | 1   |
| Accounts Payable Clerk           |       | 1        | PARK MAINTENANCE               |       |          |                                       | Total |     |
| Customer Service Clerk           |       | 1        | Park Maintenance Workers I/I   |       | 4        | WATER DISTRIBUTION                    |       |     |
|                                  | Total | 7        | Park Maint Crew Leader         |       | 1        | Water Techs I/II                      |       | 2   |
| POLICE                           |       |          | Tot                            | tal   | 5        | Water Crew Leader                     |       | 1   |
| Police Chief                     |       | 1        | MAINTENANCE                    |       |          |                                       | Total | 3   |
| Asst Police Chief/Captain        |       | 1        | Mechanic I/II                  |       | 1        | SEWER                                 |       |     |
| Patrol Lieutenant                |       | 1        | Building Maintenance           |       | 1        | Sewer Tech                            |       | 1   |
| Detectives (1 moved to CCPD)     |       | 2        | Maintenance Crew Leader        |       | 1        |                                       | Total | 1   |
| Sergeants                        |       | 4        | Tot                            | _     | 3        | CCPD                                  |       |     |
| Patrol Officers (a)              |       | 10       | SENIOR CITIZEN                 |       |          | Telecommunicator                      |       | 48  |
| Telecommunicators                |       | 4        | Community Activities Coord     | •     | 1        | Patrol Officers                       |       | 4   |
| Telecommunictions Supervisor     |       | 1        | Part-time Sr Center Aide       |       | 1        | <b>Professional Standards Officer</b> | •     | 1   |
| Property/Evidence Technician (b) | )     | 1        | PT Sr Center Aide-as needed    |       | 1        | School Resource Officer               |       | 1   |
| Records Technician               |       | 1        | - Tot                          | tal : | 3        | Special Projects Officer              |       | 1   |
| Administrative Assistant (b)     |       | 1        | MUNICIPAL COURT                |       |          | Detective (Moved from GF)             |       | 1   |
| 7                                | Total | 27       | Muni Court Dir/Cust Svc Mgr    |       | 1        |                                       | Total | 9   |
|                                  |       |          | Municipal Court Clerk          |       | 1        |                                       |       |     |
| FIRE DEPARTMENT                  |       |          | Part-time Muni Court Clerk     | _     | 1        |                                       |       |     |
| Fire Chief                       |       | 1        | Tot                            | al 3  | 3        | TOTAL POSITIONS                       |       | 108 |
| Fire Marshall/Captain/EMC        |       | 1        | ANIMAL CONTROL                 |       |          |                                       |       |     |
| Fire Captains                    |       | 3        | Animal Control Officer         |       |          | <b>TOTAL POSITIONS BUDGET</b>         | ED    | 102 |
| Driver/Engineers                 |       | 3        | Part-time Animal Control Off   |       | <u> </u> |                                       |       |     |
| Firefighters                     |       | 9        | Tot                            | al 2  | 2        |                                       |       |     |
| Part-time Admin Assistant        |       | 1        | PERMITS/INSPECTIONS            |       |          |                                       |       |     |
| 1 Part-time filled by several FF |       | <u>1</u> | Permit Clerk                   | 1     |          |                                       |       |     |
| 7                                | Total | 19       | Building Inspector             | 1     | ,        |                                       |       |     |
|                                  |       |          | Director of Bldg Development   | 1     |          |                                       |       |     |
| STREET                           |       |          | P & Z Coordinator              | 1     |          |                                       |       |     |
| Public Works Director            |       | 1        | Code Compliance Officer (d)    | 1     | _        |                                       |       |     |
| Public Works Superintendent      |       | 1        | Tota                           | al 5  | •        |                                       |       |     |
| Street Crew Leader               |       | 1        | INFORMATION TECHNOLOG          | Υ     |          |                                       |       |     |
| Public Works Admin Asst          |       | 1        | Information Technology Mgr     | 1     |          |                                       |       |     |
| St Maint Workers I/II (c)        |       | <u>8</u> | Help Desk Technician           | 1     | Į.       |                                       |       |     |
| T                                | Γotal | 12       | Tota                           | al 2  | 2        |                                       |       |     |