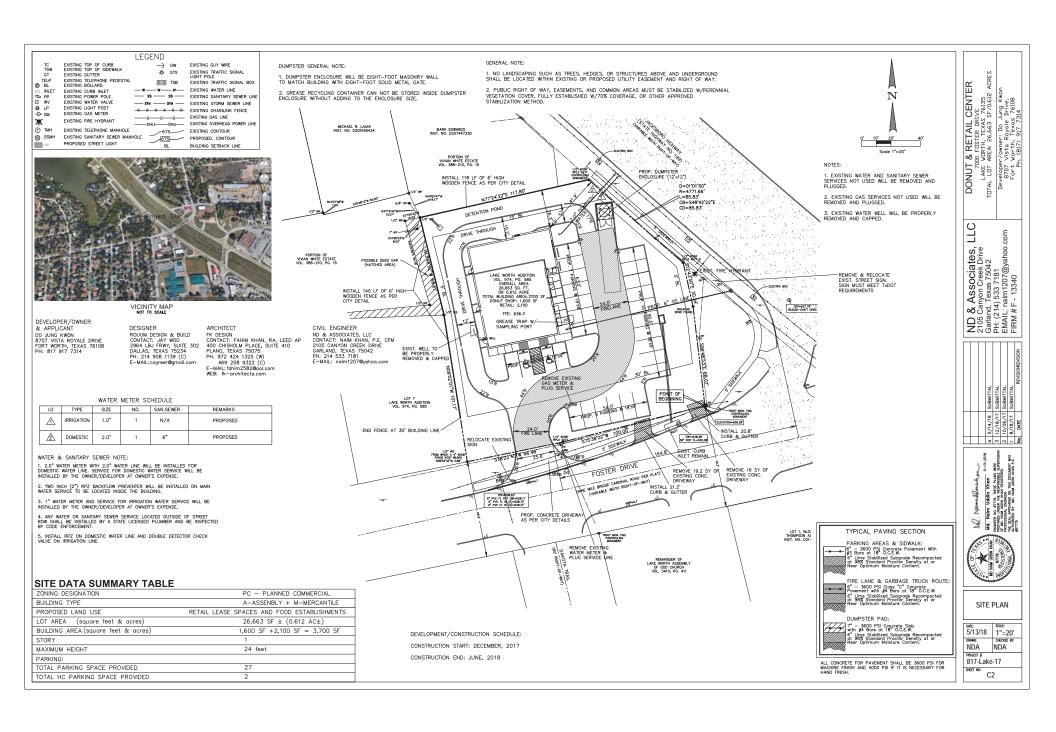

#### Agenda Item No. C.1

**From:** Suzanne Meason, Planning & Zoning Administrator

Item: Public Hearing to consider Planning & Zoning Case No. PZ17-08, considering an

Ordinance amending Ordinance No. 1092, so as to approve a site plan for an approximately 0.612-acre parcel of land, legally known as Block 1, Lot 1, DJK Farm,

commonly known as 7000 Foster Drive, Lake Worth, Tarrant County, Texas.

#### **Property Description:**

0.612-acre parcel of land, located at 7000 Foster Drive

#### **Property Owner(s):**

Do Jung Kwon & Mi Yeun Jeong, 8709 Vista Royale Drive, Fort Worth, Texas 76108

#### Applicant:

FK Design, 400 Chisholm Place, Plano, Texas 75075

#### **Engineer/Surveyor:**

ND & Associates, LLC, Naim Khan, P.E., CFM, 2105 Canyon Creek Drive, Garland, Texas 75042

#### **Current Zoning:**

"PC" - Planned Commercial

#### Proposed Use(s):

"PC" – Planned Commercial for the use of Retail Lease Space and Food Establishments

#### **Existing Road(s):**

Foster Drive & Lake Worth Blvd. (Jacksboro Hwy.)

#### **Surrounding Zoning:**

North: The property to the north is currently zoned "SF-1" – Single Family Residential.

South: The property to the south is currently zoned "PC" – Planned Commercial and "SF-1" – Single Family Residential.

East: The property to the east is state highway.

West: The property to the west is currently zoned "SF-1" – Single Family Residential (vacant lots).

#### **Summary:**

Mr. Kwon, came to the City in August of 2017 and requested a zoning change and land use for the property which was approved, in February 2018 the preliminary and final plat for the lot was approved and has been filed with Tarrant County.