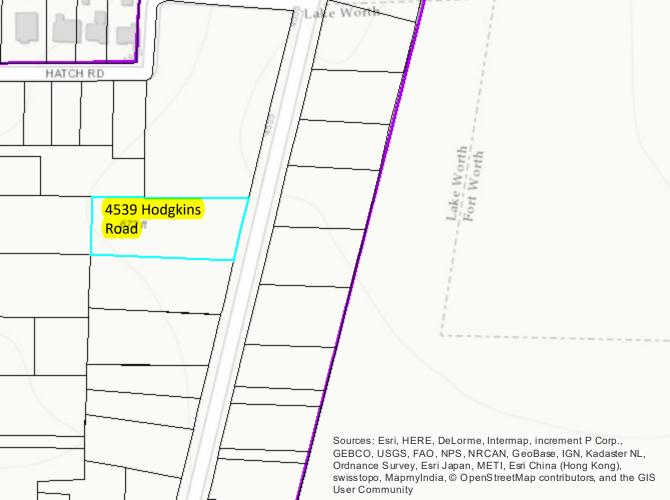

#### **Property Description:**

0.562 acres of property, located at 4539 Hodgkins Road