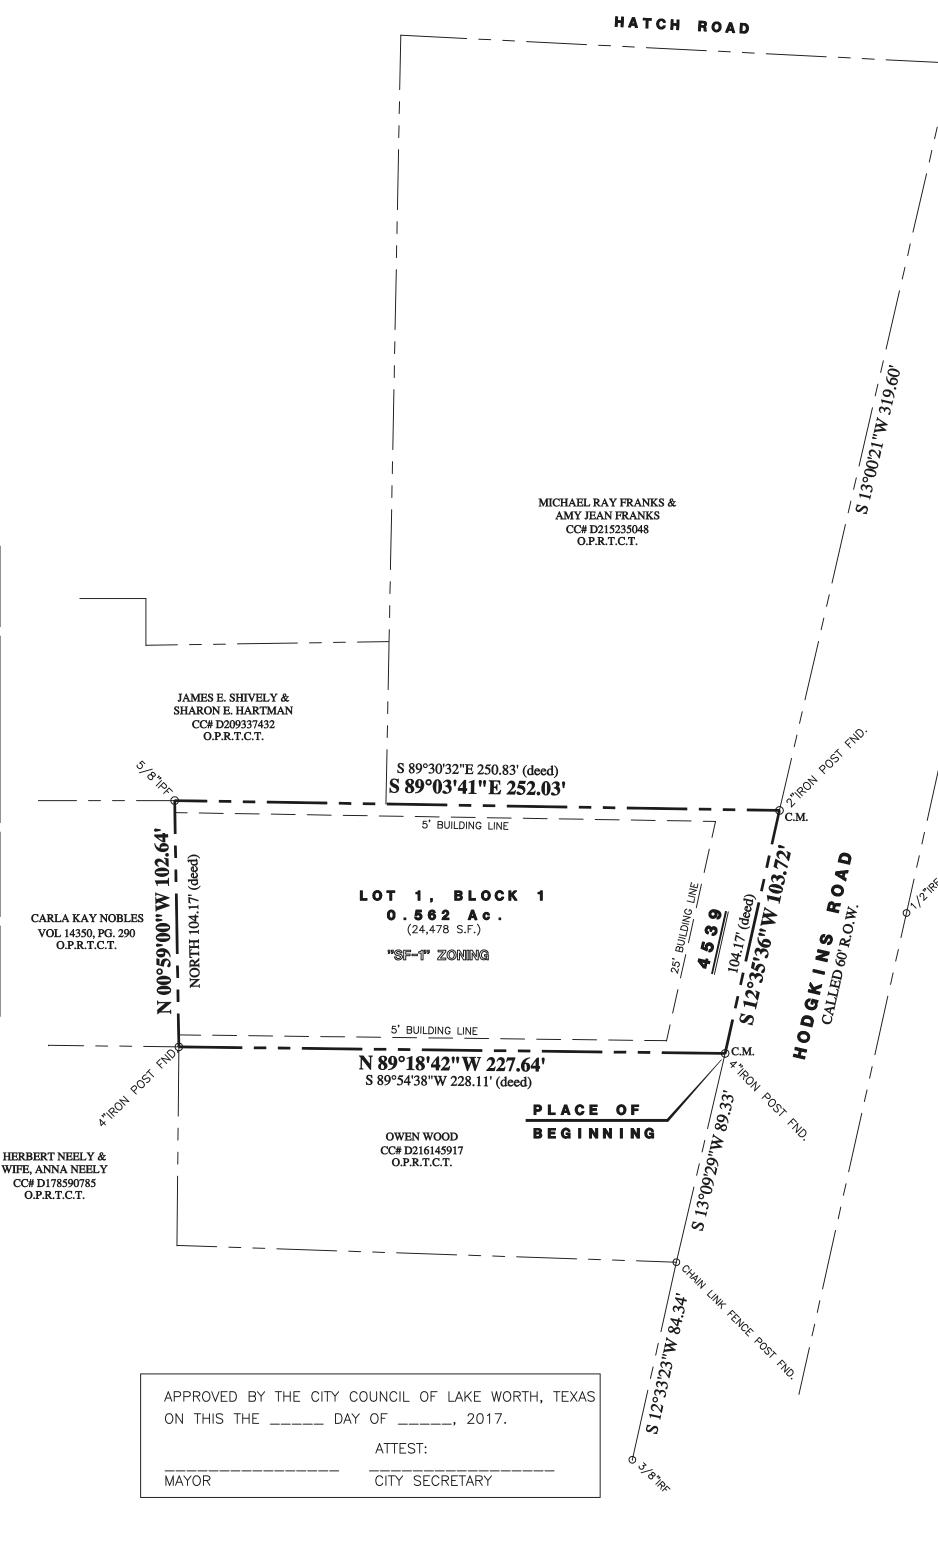

#### Agenda Item No. C.1

**From:** Suzanne Meason, Planning & Zoning Administrator

**Item:** Public Hearing to consider Planning & Zoning Case No. PS17-06, a proposed final

plat being all of a .562 acre parcel of land known as Abstract 189, Tract 73, N B Breeding Survey of the records of Tarrant County, Texas. The proposed final plat's new legal description will be Block 1, Lot 1, Westbrook Addition, commonly known

as 4539 Hodgkins Road, Lake Worth, Texas. .

#### **Property Description:**

0.562 acres of property, located at 4539 Hodgkins Road

T.B.P.L.S. FIRM No. 101110880

STATE OF TEXAS

COUNTY OF TARRANT

WHEREAS, LEE E. WESTBROOK is the sole owner of that certain tract of land located in the N. B. BREEDING SURVEY, ABSTRACT No. 189, City of Lake Worth, Tarrant County, Texas according to the deed recorded in Clerk's File No. D216116985 of the Official Public Records of Tarrant County, Texas and more particularly described by metes and bounds as follows:

BEGINNING at a 4-inch iron post found at the Southeast corner of said Westbrook Tract, being the Northeast corner of that certain tract of land described in deed to Owen Wood recorded in Clerk's File No. D216145917 OF THE Official Public Records of Tarrant County, Texas and lying in the West right-Oof-way line of Hodgkins Road (a called 60-foot wide right-of-way);

THENCE N 89° 18' 42" W, 227.64 feet along the common boundary line between said Westbrook Tract and said Wood Tract to a 4—inch iron post found at the Southwest corner of said Westbrook Tract, BEING THE Southeast corner of that certain tract of land described in deed to Carla Kay Nobles recorded in Volume 14350, Page 290 of the Deed Records of Tarrant County, Texas;