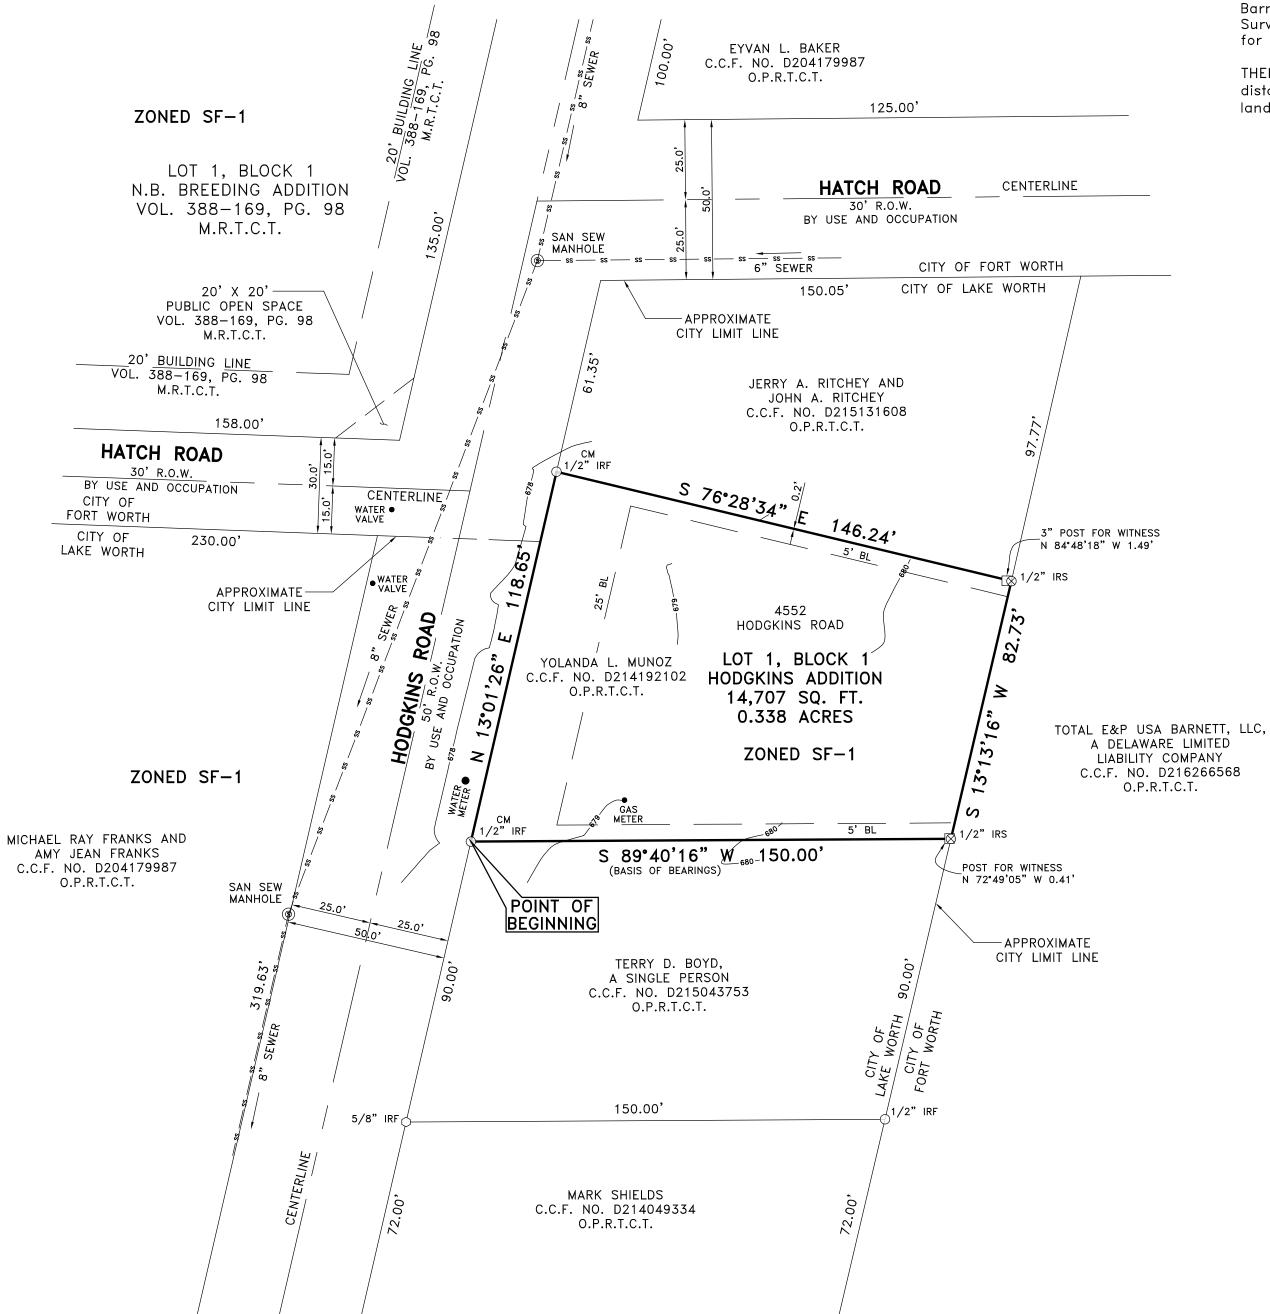

#### **Property Description:**

0.562 acres of property, located at 4539 Hodgkins Road

#### **Summary:**

Mr. Westbrook purchased the above mentioned vacant property in May 2016 with the intent to build a residence on the property. The property was still in abstract/tract form and required

#### Agenda Item No. C.1

platting in order for a structure to be built on the property. Therefore, Mr. Westbrook hired a surveyor to prepare a preliminary plat for approval, along with an engineer who provided the utility layout and drainage study for the property. City utilities (water/sewer) are already in place and the property will just hook to the existing services upon construction. The preliminary plat and plans submitted complied with the City of Lake Worth requirements and were approved by the Planning & Zoning Commission on July 18, 2017 and the City Council on August 8, 2017. The final plat is now being presented to the Planning & Zoning Commission for recommendation of final approval, which will then be heard by the City Council and then filed with Tarrant County after such approval. Once this has been done, a building permit for construction can be issued.