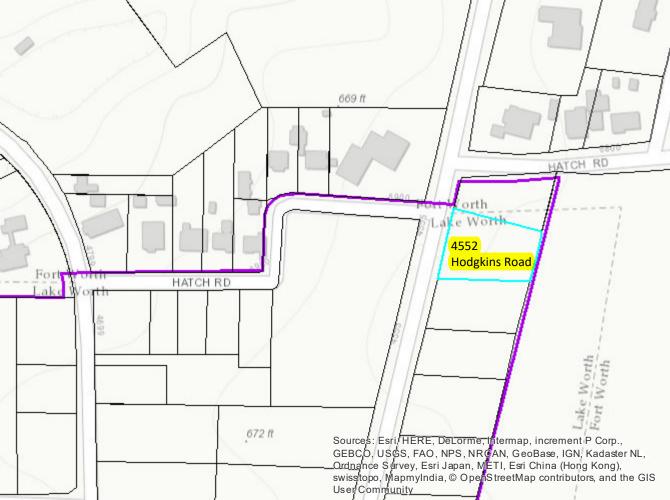

#### **Property Description:**

0.562 acres of property, located at 4539 Hodgkins Road