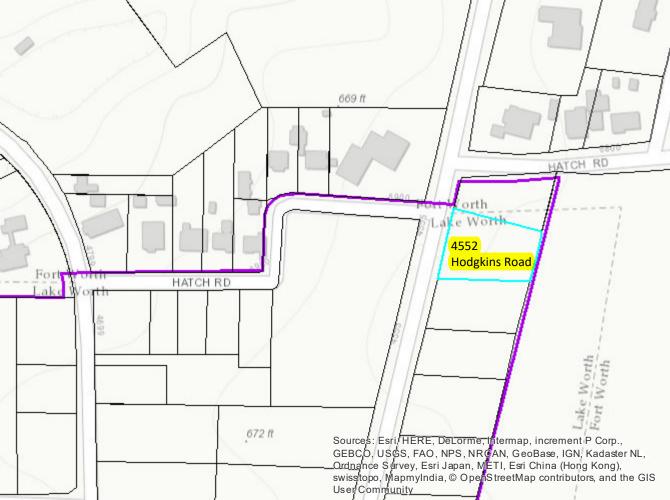

#### Agenda Item No. C.1

**From:** Suzanne Meason, Planning & Zoning Administrator

**Item:** Public Hearing to consider Planning & Zoning Case No. PS17-06, a proposed final

plat being all of a .562 acre parcel of land known as Abstract 189, Tract 73, N B Breeding Survey of the records of Tarrant County, Texas. The proposed final plat's new legal description will be Block 1, Lot 1, Westbrook Addition, commonly known

as 4539 Hodgkins Road, Lake Worth, Texas. .

#### **Property Description:**

0.562 acres of property, located at 4539 Hodgkins Road