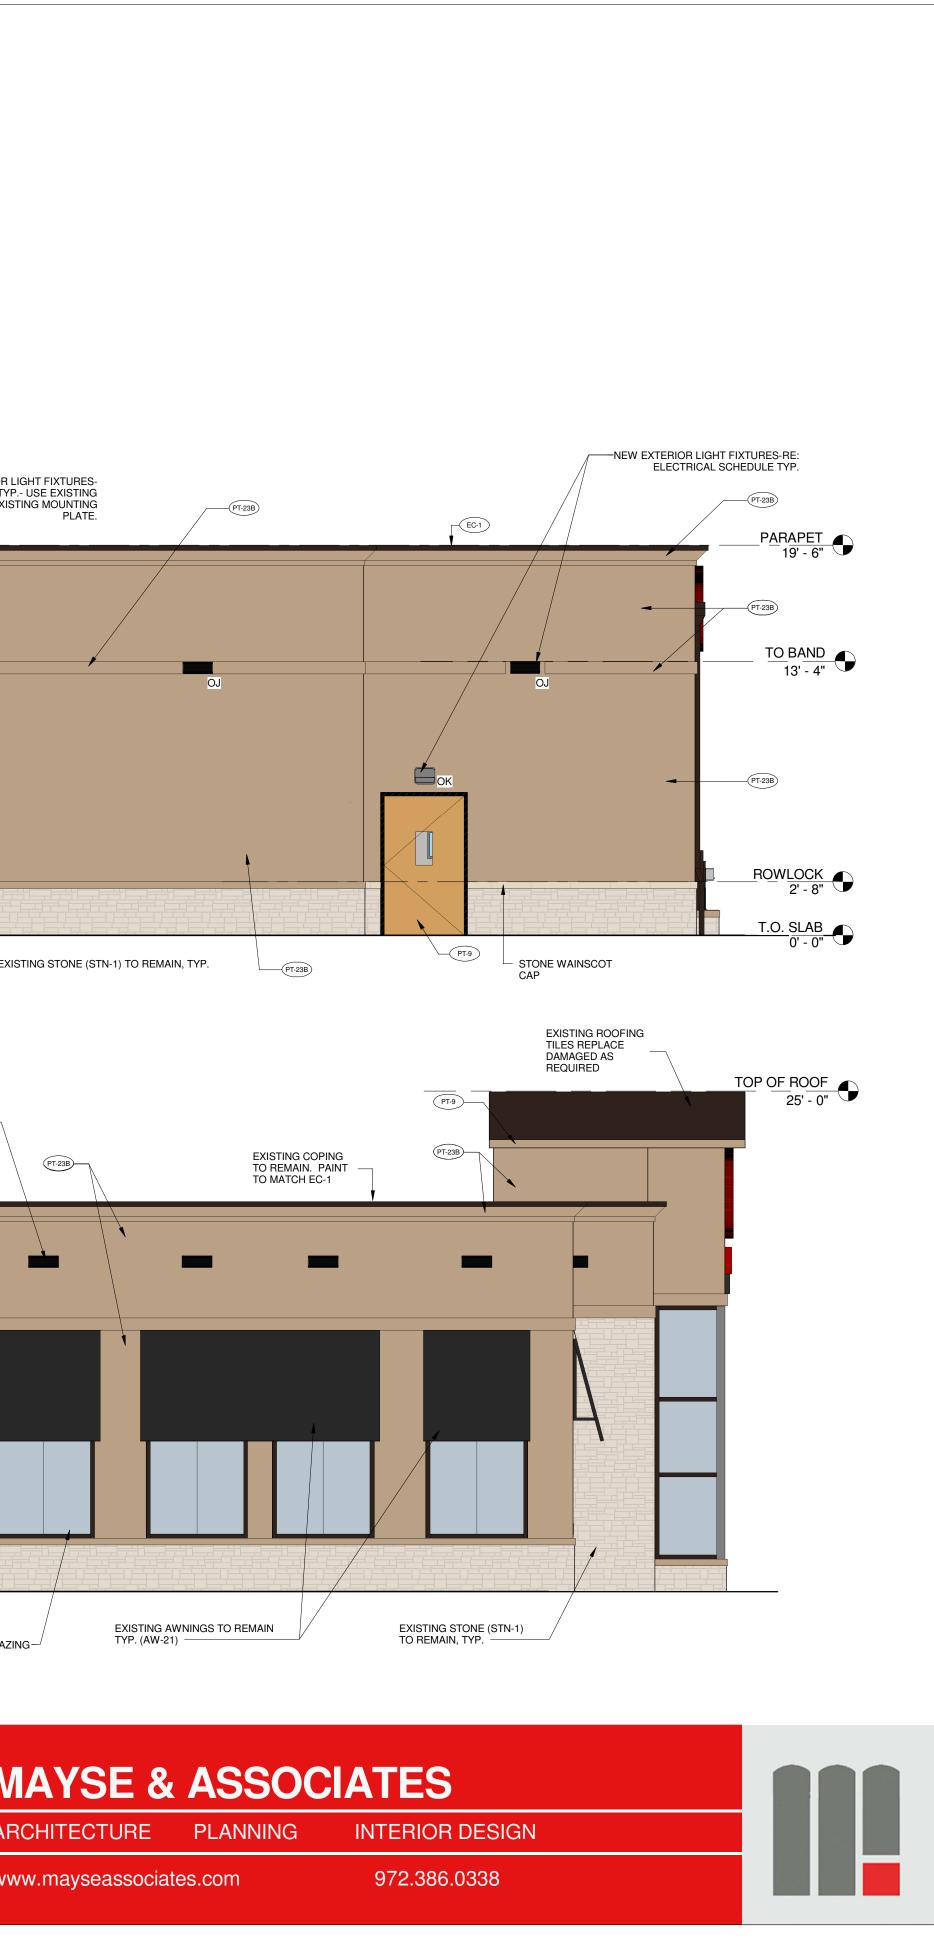

legal description will be Block 1, Lot 1, DJK Farm, commonly known as 7000 Foster Drive, Lake Worth, Texas.

- D.3 Public Hearing to consider Planning & Zoning Case No. PS17-11, a proposed replat being all of a 0.56-acre parcel of land known as Block 8, Lots 31 (north 37.5 feet), 32, and 33, Indian Oaks Subdivision of the records of Tarrant County, Texas. The proposed replat's new legal description will be Block 8, Lot 33R, Indian Oaks Subdivision, commonly known as 3133 Huron Trail, Lake Worth, Texas.
- D.4 Public Hearing to consider Planning & Zoning Case No. PS17-12, a proposed replat being all of a 1.26-acre parcel of land known as Block 4, Lots 1R and 2R, Broadview West Addition of the records of Tarrant County, Texas. The proposed replat's new legal description will be Block 4, Lot 2-R1, Broadview West Addition, commonly known as 6116 Lake Worth Blvd., Lake Worth, Texas.
- D.5 Public Hearing to consider Planning & Zoning Case No. PZ17-09, an ordinance amending Ordinance No. 500, the Comprehensive Zoning Ordinance of the City of Lake Worth, so as to amend the approved site plan, Ordinance No. 800, for a site plan amendment to the existing Chick-fil-A Restaurant, legally known as Block 1, Lot 6R, Lake Worth Towne Crossing Addition, Lake Worth, Tarrant County, Texas. The property to be considered is generally described as a 1.2053-acre parcel of land located at 6556 Lake Worth Blvd., Lake Worth, Texas.