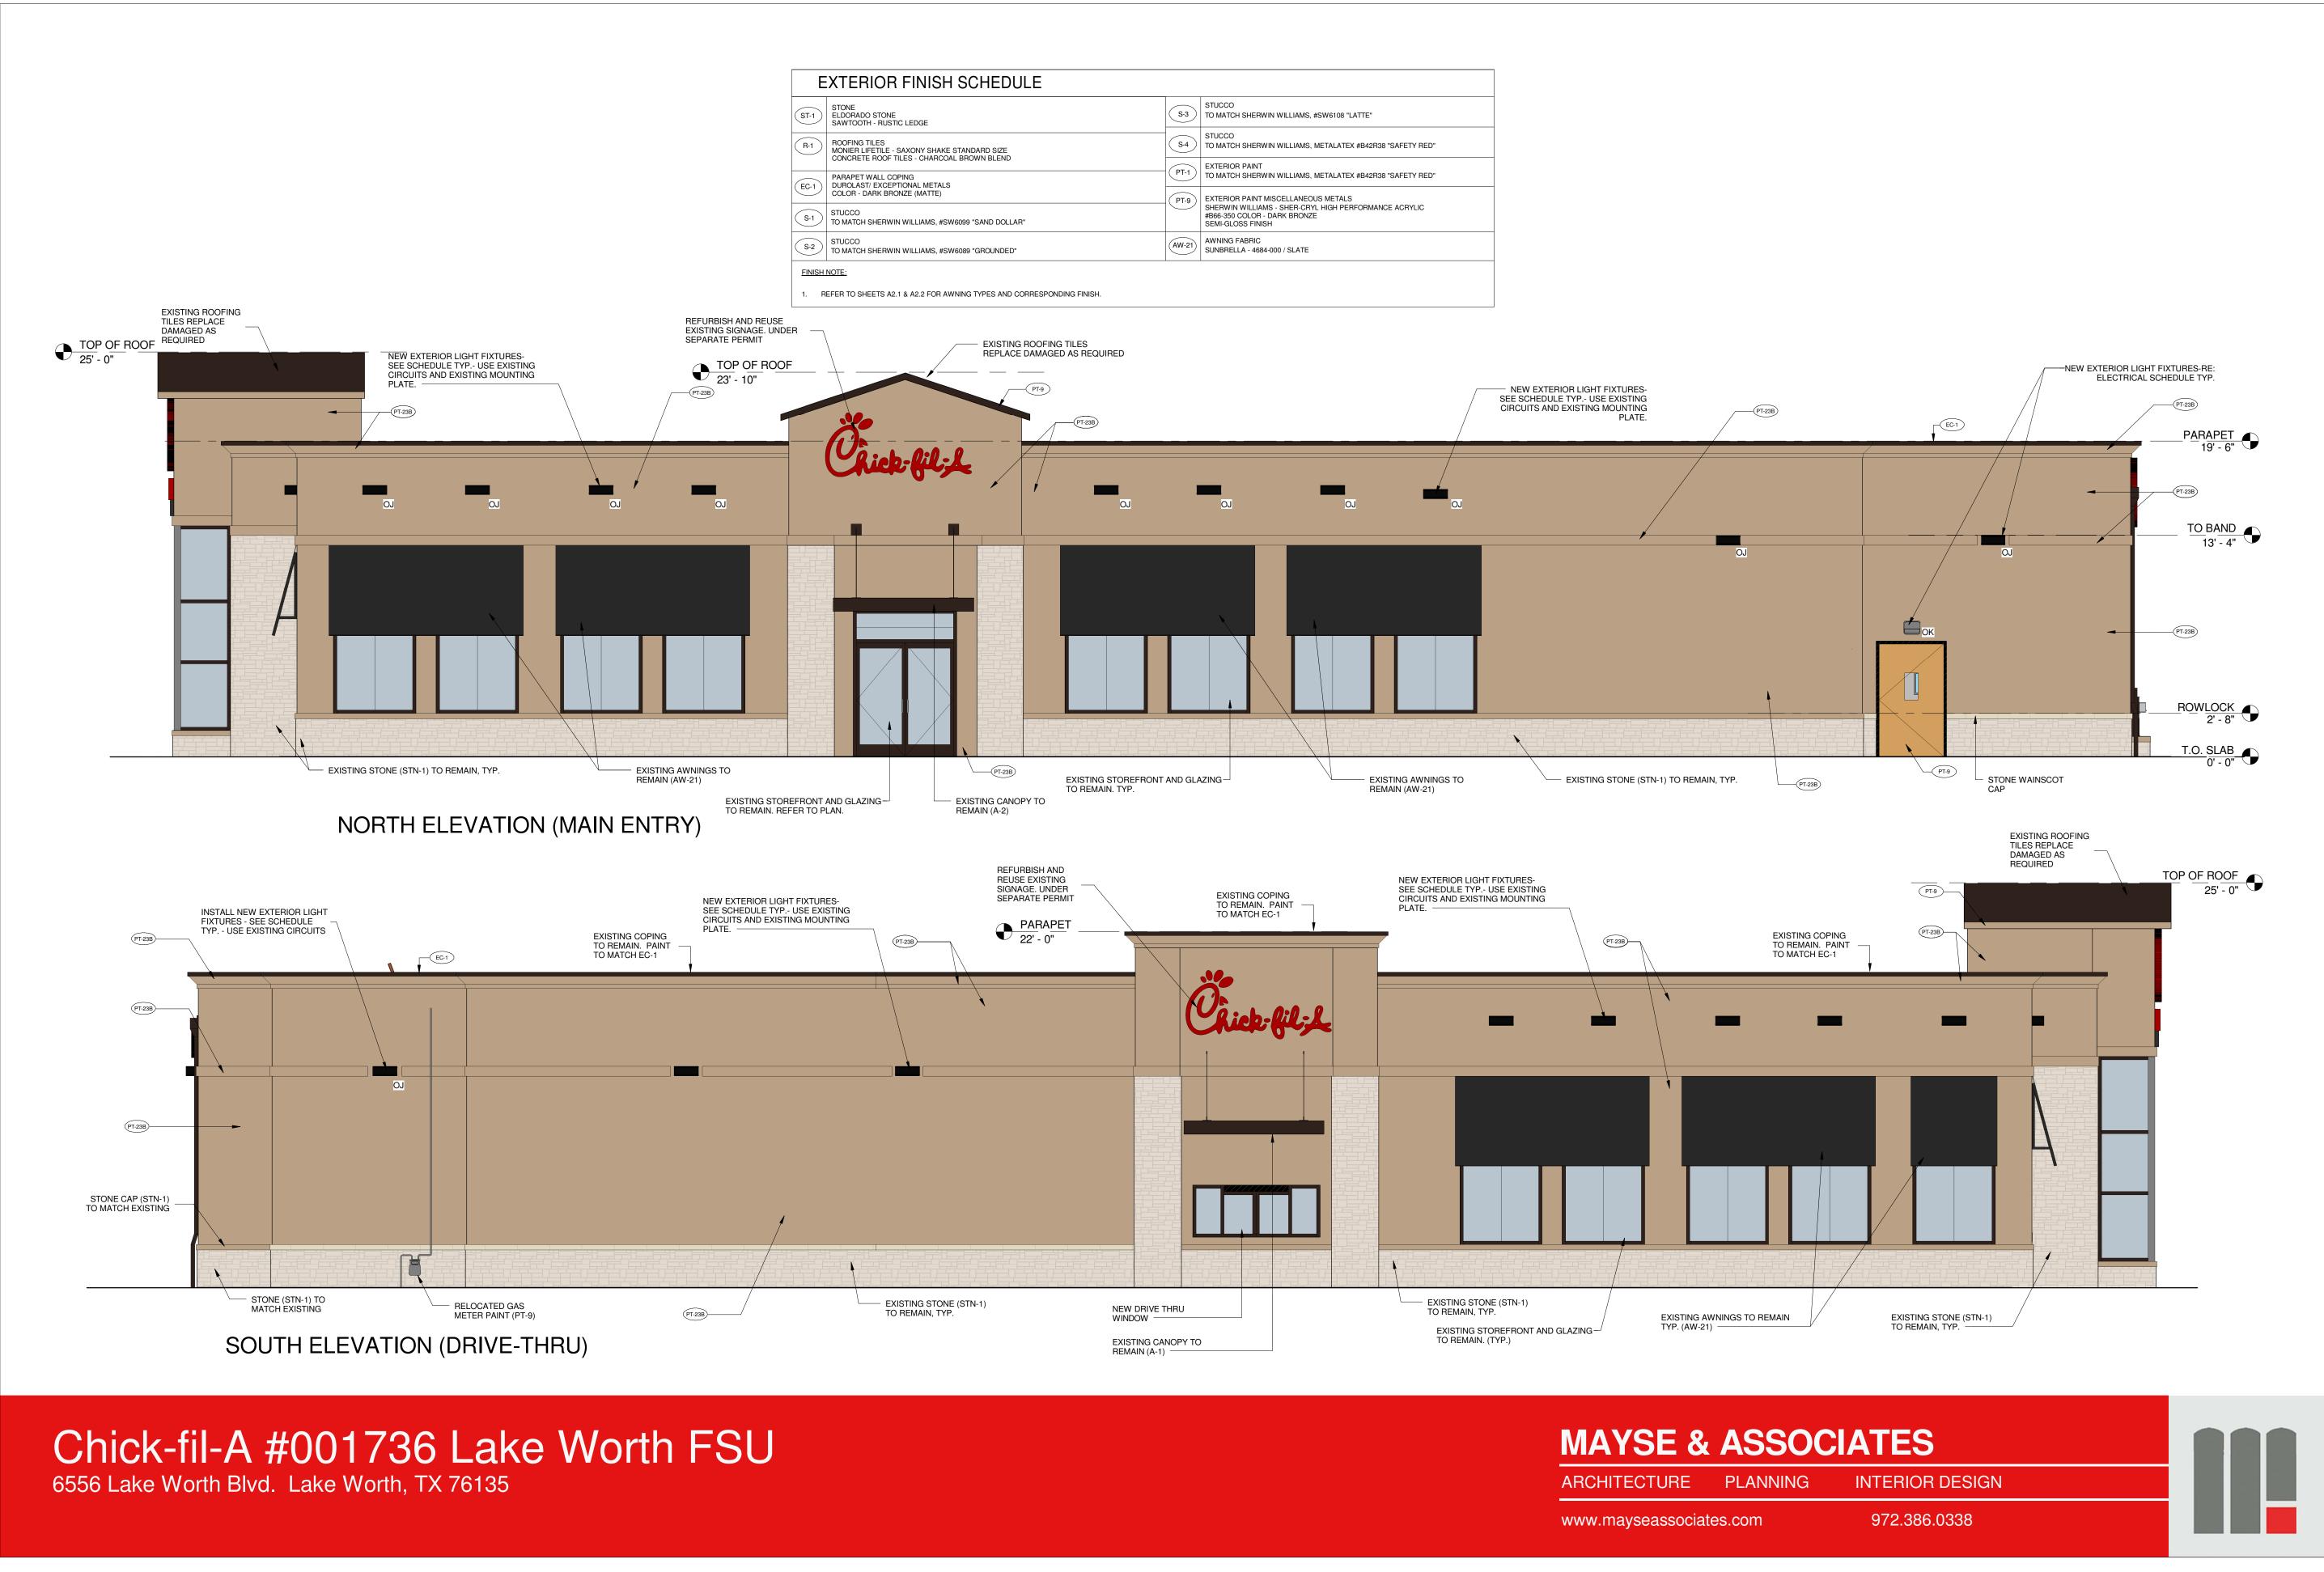

legal description will be Block 1, Lot 1, DJK Farm, commonly known as 7000 Foster Drive, Lake Worth, Texas.

- D.3 Public Hearing to consider Planning & Zoning Case No. PS17-11, a proposed replat being all of a 0.56-acre parcel of land known as Block 8, Lots 31 (north 37.5 feet), 32, and 33, Indian Oaks Subdivision of the records of Tarrant County, Texas. The proposed replat's new legal description will be Block 8, Lot 33R, Indian Oaks Subdivision, commonly known as 3133 Huron Trail, Lake Worth, Texas.
- D.4 Public Hearing to consider Planning & Zoning Case No. PS17-12, a proposed replat being all of a 1.26-acre parcel of land known as Block 4, Lots 1R and 2R, Broadview West Addition of the records of Tarrant County, Texas. The proposed replat's new legal description will be Block 4, Lot 2-R1, Broadview West Addition, commonly known as 6116 Lake Worth Blvd., Lake Worth, Texas.
- D.5 Public Hearing to consider Planning & Zoning Case No. PZ17-09, an ordinance amending Ordinance No. 500, the Comprehensive Zoning Ordinance of the City of Lake Worth, so as to amend the approved site plan, Ordinance No. 800, for a site plan amendment to the existing Chick-fil-A Restaurant, legally known as Block 1, Lot 6R, Lake Worth Towne Crossing Addition, Lake Worth, Tarrant County, Texas. The property to be considered is generally described as a 1.2053-acre parcel of land located at 6556 Lake Worth Blvd., Lake Worth, Texas.