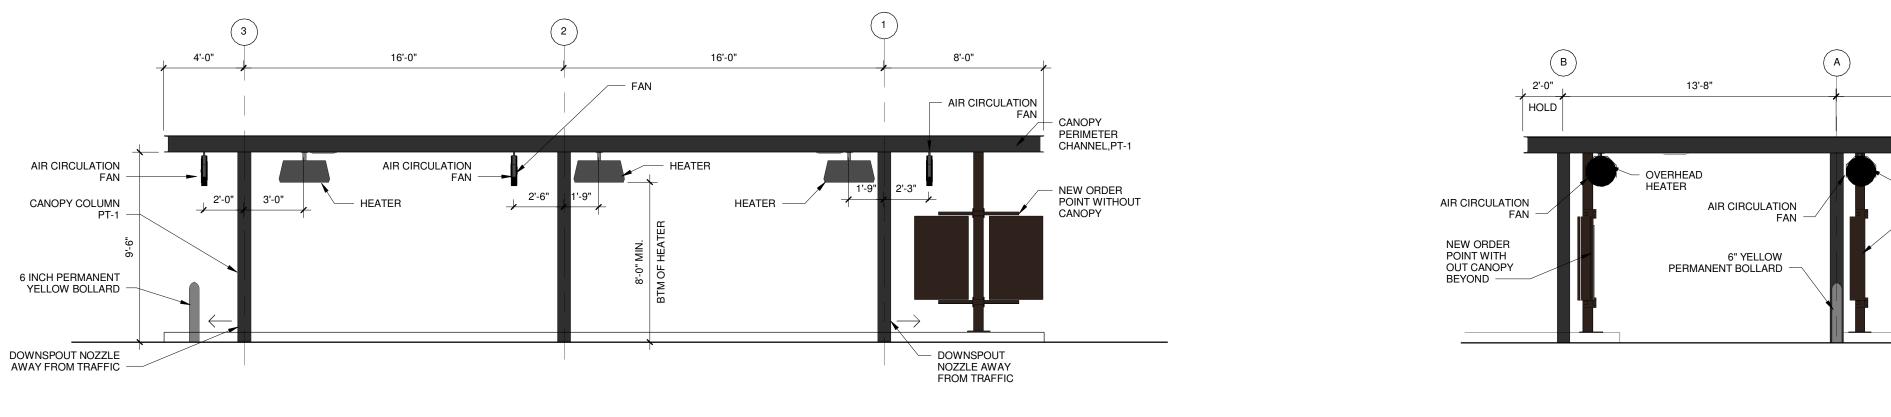

- CHARCOAL BROWN BLEND                              | (#B42R38 "SAFETY RED" |
| PT-1 EXTERIOR PAINT<br>TO MATCH SHERWIN WILLIAMS, METALATEX #B42R38 "SAFETY RED"                                                           | (#B42R38 "SAFETY RED" |
| COLOR - DARK BRONZE (MATTE)                                                                                                                |                       |
| STUCCO<br>TO MATCH SHERWIN WILLIAMS, #SW6099 "SAND DOLLAR" SHERWIN WILLIAMS, #SW6099 "SAND DOLLAR" SHERWIN WILLIAMS, #SW6099 "SAND DOLLAR" | FORMANCE ACHYLIC      |
| 2 STUCCO<br>TO MATCH SHERWIN WILLIAMS, #SW6089 "GROUNDED" AWNING FABRIC<br>SUNBRELLA - 4684-000 / SLATE                                    |                       |





1) TIER 3 ORDER POINT CANOPY PLAN 1/4" = 1'-0"



2 TIER 3 ORDER POINT CANOPY SIDE 1/4" = 1'-0"

Chick-fil-A #001736 Lake Worth FSU 6556 Lake Worth Blvd. Lake Worth, TX 76135

3 TIER 3 ORDER POINT CANOPY REAR 1/4" = 1'-0"





# SITE PLAN / LAND USE AMENDMENT APPLICATION

#### **APPLICANT INFORMATION**

| Name:<br>Burger Engineering, LLC   | 2                   |                          | Contact<br>Bryan M | Person:<br>M. Burger, P.                | Е.                |  |
|------------------------------------|---------------------|--------------------------|--------------------|-----------------------------------------|-------------------|--|
| Address:<br>17103 Preston Road, Su | uite 180N           | City:<br>Dallas          |                    | State:<br>TX                            | <b>Zip:</b> 75248 |  |
| Phone: 972-630-3360