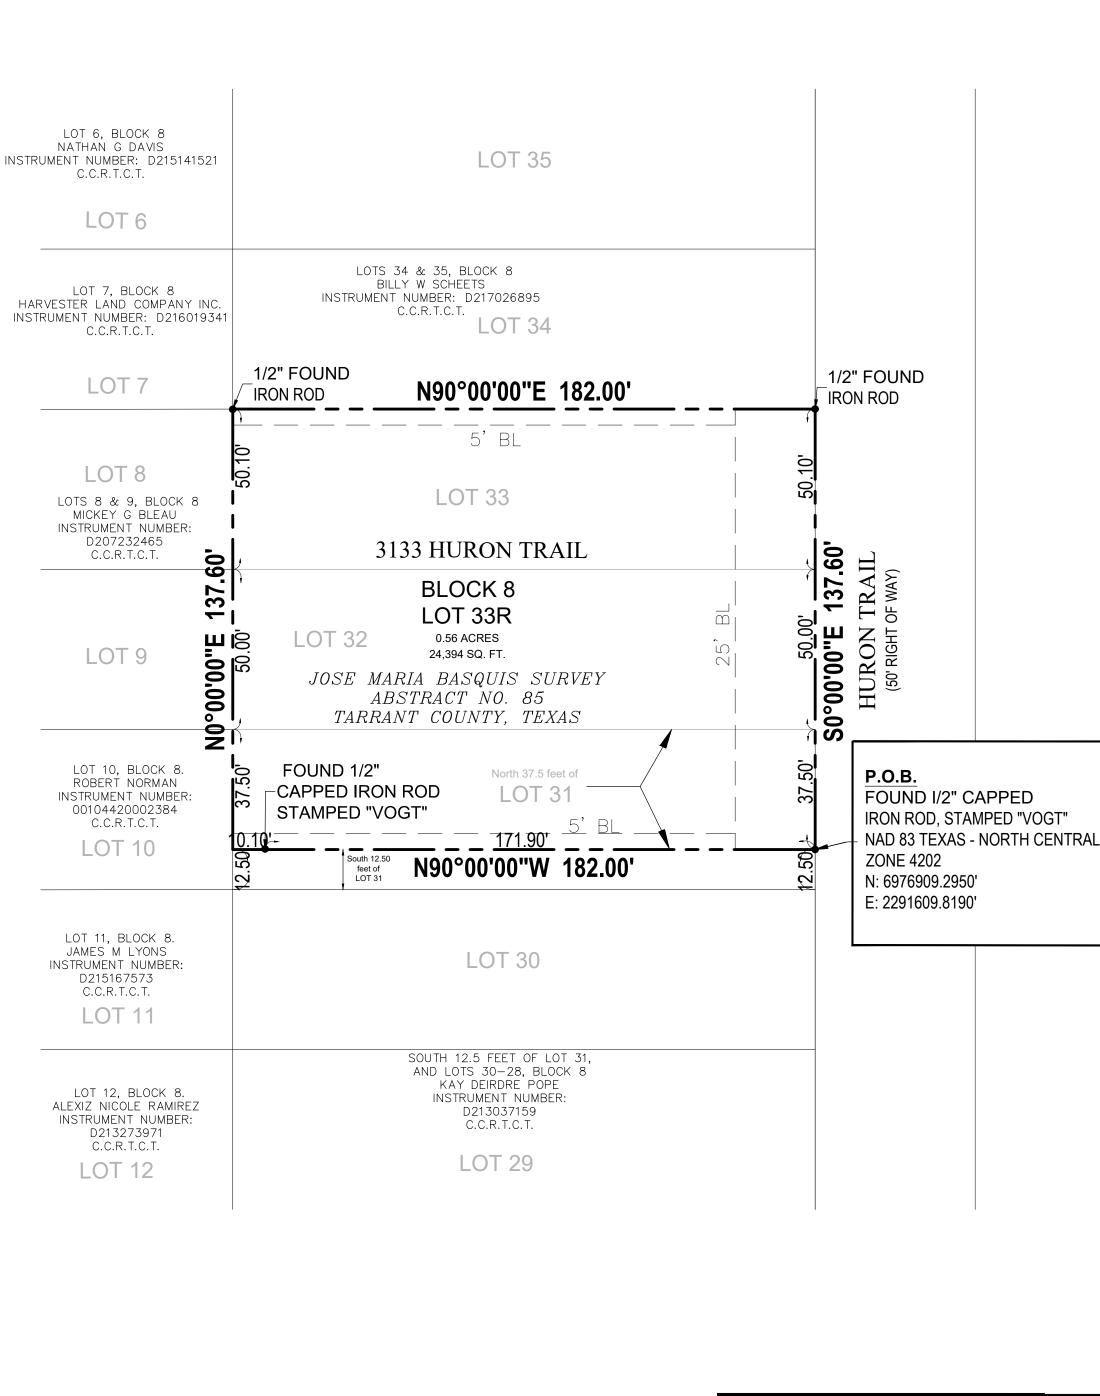

#### Agenda Item No. C.1

From: Suzanne Meason, Planning & Zoning Administrator

Item: Request for a waiver to Section IV – Administration and Amendments, B. Waivers from the Subdivision Regulations and Design Standards, J. Replats 1(a) to allow for a replat of a 0.56-acre parcel of land known as Block 8, Lots 31 (north 37.5 feet), 32, and 33, Indian Oaks Subdivision of the records of Tarrant County, Texas. The proposed replat's new legal description will be Block 8, Lot 33R, Indian Oaks Subdivision, commonly known as 3133 Huron Trail, Lake Worth, Texas to allow approval without all property owners signing and acknowledging the replat.

#### **Property Description:**

0.56 acres of property, located at 3133 Huron Trail

**Property Owner(s):** Raymond Pettis, Jr. and Shirley Pettis, PO Box 136702, Lake Worth, Texas 76136

Applicant: Raymond Pettis, Jr.

**Engineer/Surveyor:** Surveyor: Barron, Stark & Swift, 6221 Southwest Blvd., Suite #100, Fort Worth, Texas 76132

**Current Zoning:** "SF-1" – Single Family Residential

**Proposed Use:** "SF-1" – Single Family Residential

#### Summary:

Mr. Pettis came to the city several months ago wishing to construct an accessory building in the rear of his property, upon plan review it was determined that Mr. Pettis owned several (part of

#### Agenda Item No. C.1

31, all of 32, and all of 33) lots and that the proposed building would end up crossing property lines, which is not allowed by ordinance. Mr. Pettis was instructed by staff that he would have to replat the multiple properties into one parcel in order to move forward with the building construction. Mr. Pettis hired a surveyor who drew up the replat document and submitted application for the replat approval. Upon staff review of the replat document it was discovered that lot 31 was partially (north 37.5') owned by Mr. Pettis and partially owned (south 12.5') by a Deirdre Kay Pope, according to Tarrant Appraisal District.