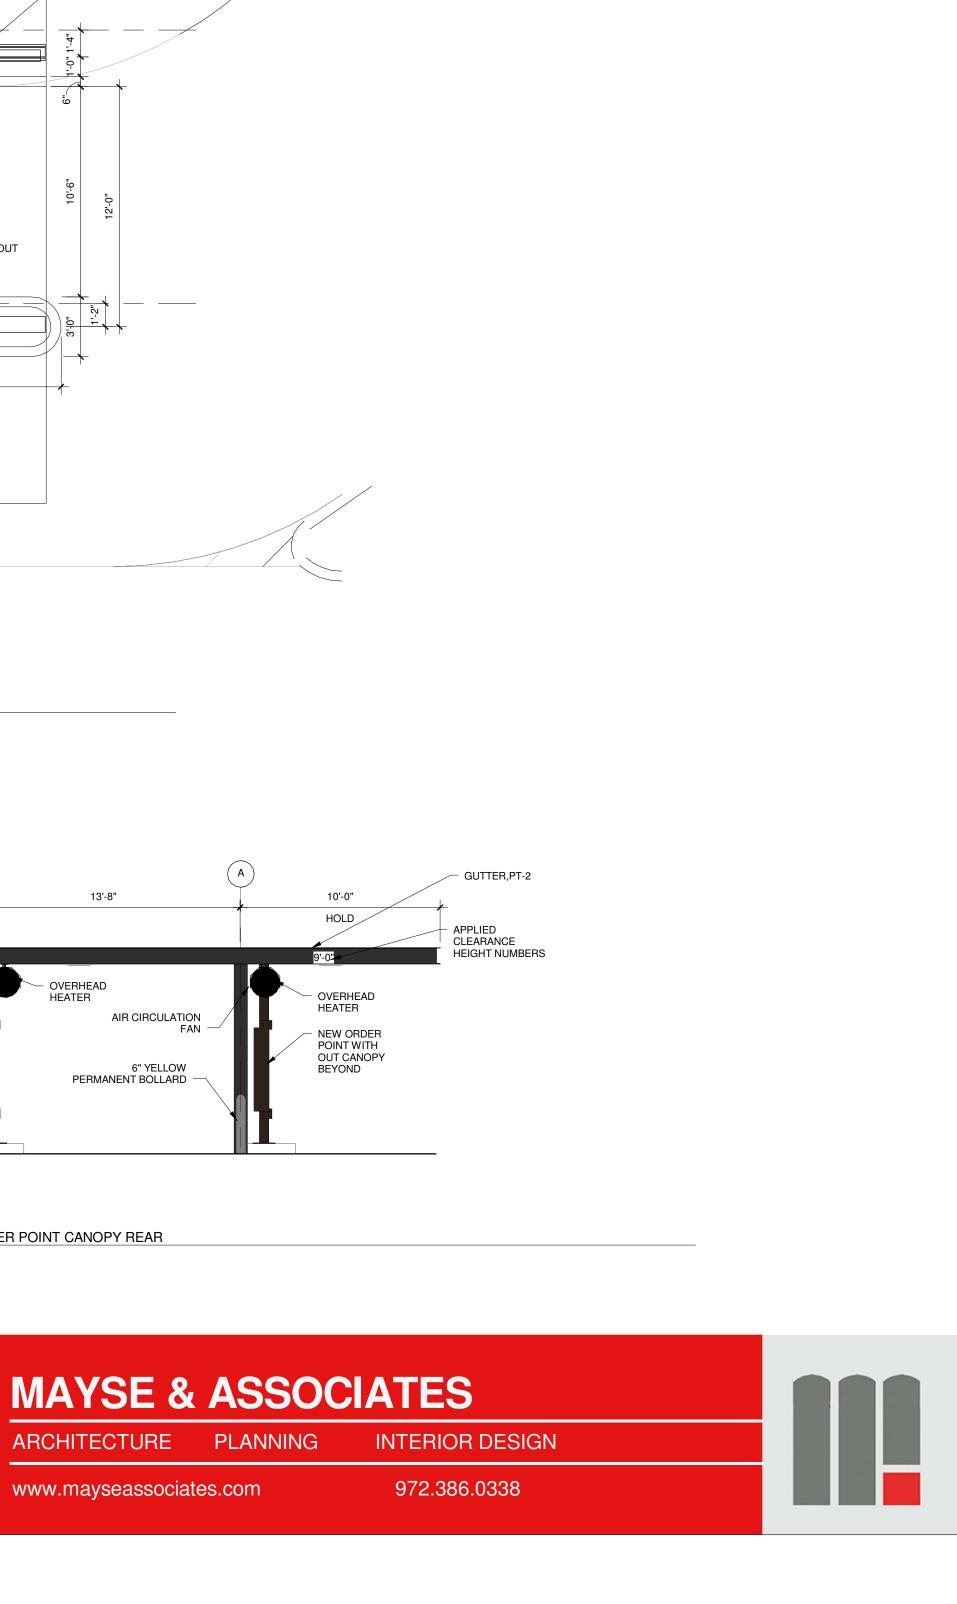

| (#B42R38 "SAFETY RED" |
| COLOR - DARK BRONZE (MATTE)                                                                                                                |                       |
| STUCCO<br>TO MATCH SHERWIN WILLIAMS, #SW6099 "SAND DOLLAR" SHERWIN WILLIAMS, #SW6099 "SAND DOLLAR" SHERWIN WILLIAMS, #SW6099 "SAND DOLLAR" | FORMANCE ACHYLIC      |
| 2 STUCCO<br>TO MATCH SHERWIN WILLIAMS, #SW6089 "GROUNDED" AWNING FABRIC<br>SUNBRELLA - 4684-000 / SLATE                                    |                       |





1) TIER 3 ORDER POINT CANOPY PLAN 1/4" = 1'-0"



2 TIER 3 ORDER POINT CANOPY SIDE 1/4" = 1'-0"

Chick-fil-A #001736 Lake Worth FSU 6556 Lake Worth Blvd. Lake Worth, TX 76135

3 TIER 3 ORDER POINT CANOPY REAR 1/4" = 1'-0"





# SITE PLAN / LAND USE AMENDMENT APPLICATION

#### **APPLICANT INFORMATION**

| Name:<br>Burger Engineering, LLC   | 2                   |                          | Contact<br>Bryan M | Person:<br>M. Burger, P.                | Е.                |  |
|------------------------------------|---------------------|--------------------------|--------------------|-----------------------------------------|-------------------|--|
| Address:<br>17103 Preston Road, Su | uite 180N           | City:<br>Dallas          |                    | State:<br>TX                            | <b>Zip:</b> 75248 |  |
| Phone: 972-630-3360                | <b>Fax:</b> 972-630 | <b>Fax:</b> 972-630-3380 |                    | Email:<br>bburger@burgerengineering.com |                   |  |

## **PROPERTY OWNER I