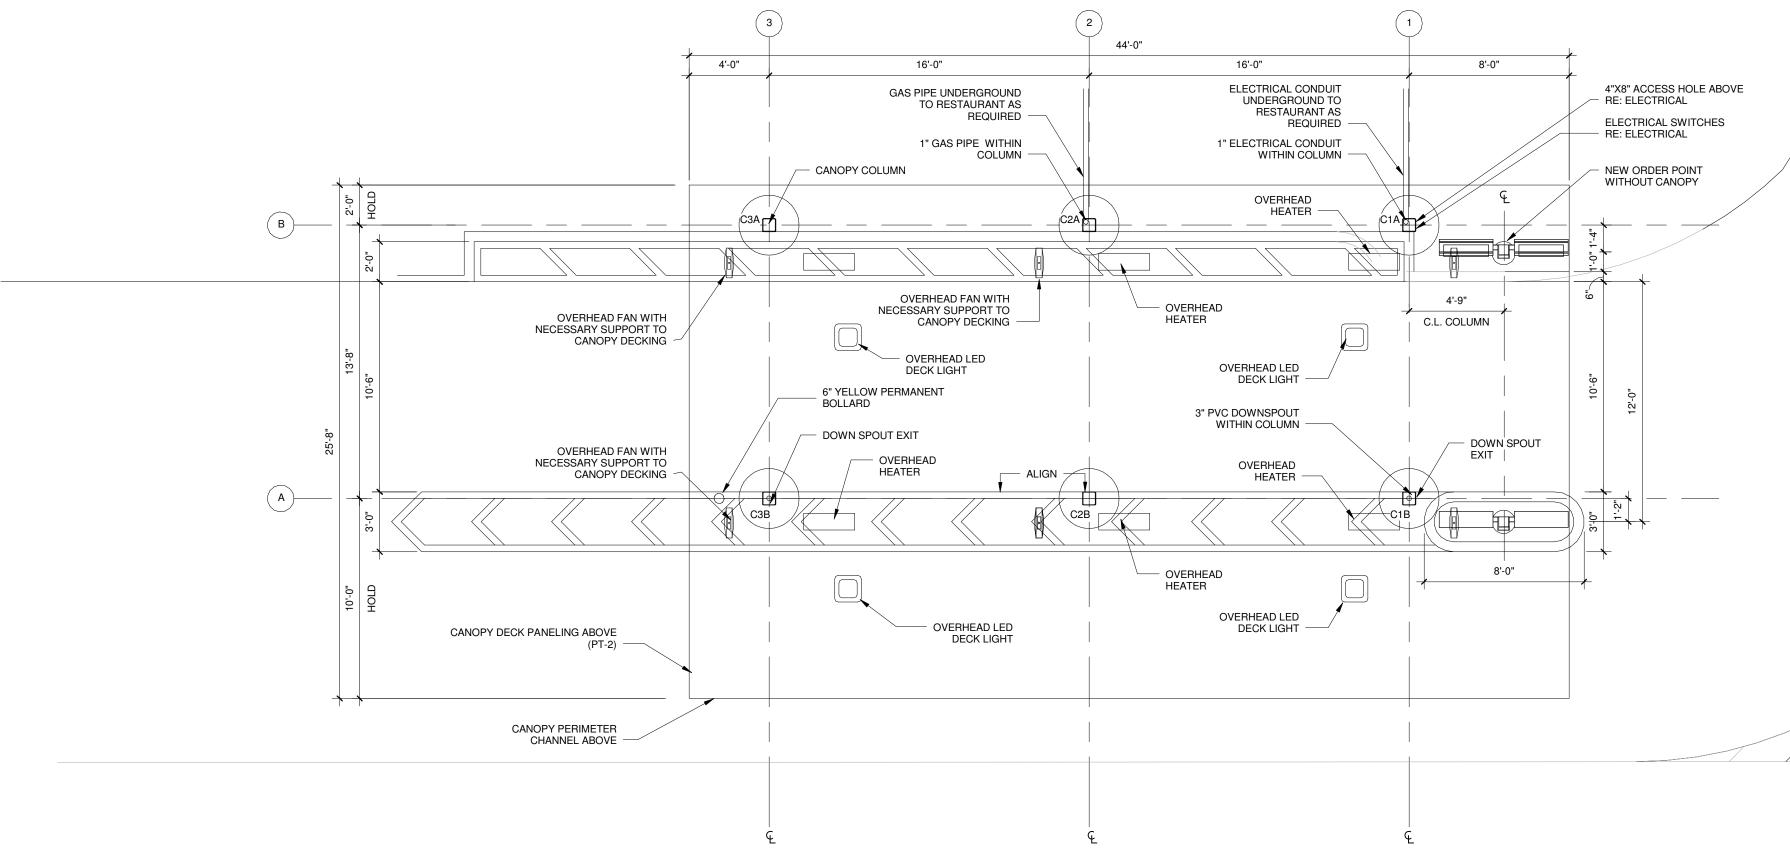

SAXONY SHAKE STANDARD SIZE<br>CONCRETE ROOF TILES - CHARCOAL BROWN BLEND                              | (#B42R38 "SAFETY RED" |
| PT-1 EXTERIOR PAINT<br>TO MATCH SHERWIN WILLIAMS, METALATEX #B42R38 "SAFETY RED"                                                           | (#B42R38 "SAFETY RED" |
| COLOR - DARK BRONZE (MATTE)                                                                                                                |                       |
| STUCCO<br>TO MATCH SHERWIN WILLIAMS, #SW6099 "SAND DOLLAR" SHERWIN WILLIAMS, #SW6099 "SAND DOLLAR" SHERWIN WILLIAMS, #SW6099 "SAND DOLLAR" | FORMANCE ACHYLIC      |
| 2 STUCCO<br>TO MATCH SHERWIN WILLIAMS, #SW6089 "GROUNDED" AWNING FABRIC<br>SUNBRELLA - 4684-000 / SLATE                                    |                       |





1) TIER 3 ORDER POINT CANOPY PLAN 1/4" = 1'-0"



2 TIER 3 ORDER POINT CANOPY SIDE 1/4" = 1'-0"

Chick-fil-A #001736 Lake Worth FSU 6556 Lake Worth Blvd. Lake Worth, TX 76135

3 TIER 3 ORDER POINT CANOPY REAR 1/4" = 1'-0"





# SITE PLAN / LAND USE AMENDMENT APPLICATION

#### **APPLICANT INFORMATION**

| Name:<br>Burger Engineering, LLC   | 2                   |                          | Contact<br>Bryan M | Person:<br>M. Burger, P.                | Е.                |  |
|------------------------------------|---------------------|--------------------------|--------------------|-----------------------------------------|-------------------|--|
| Address:<br>17103 Preston Road, Su | uite 180N           | City:<br>Dallas          |                    | State:<br>TX