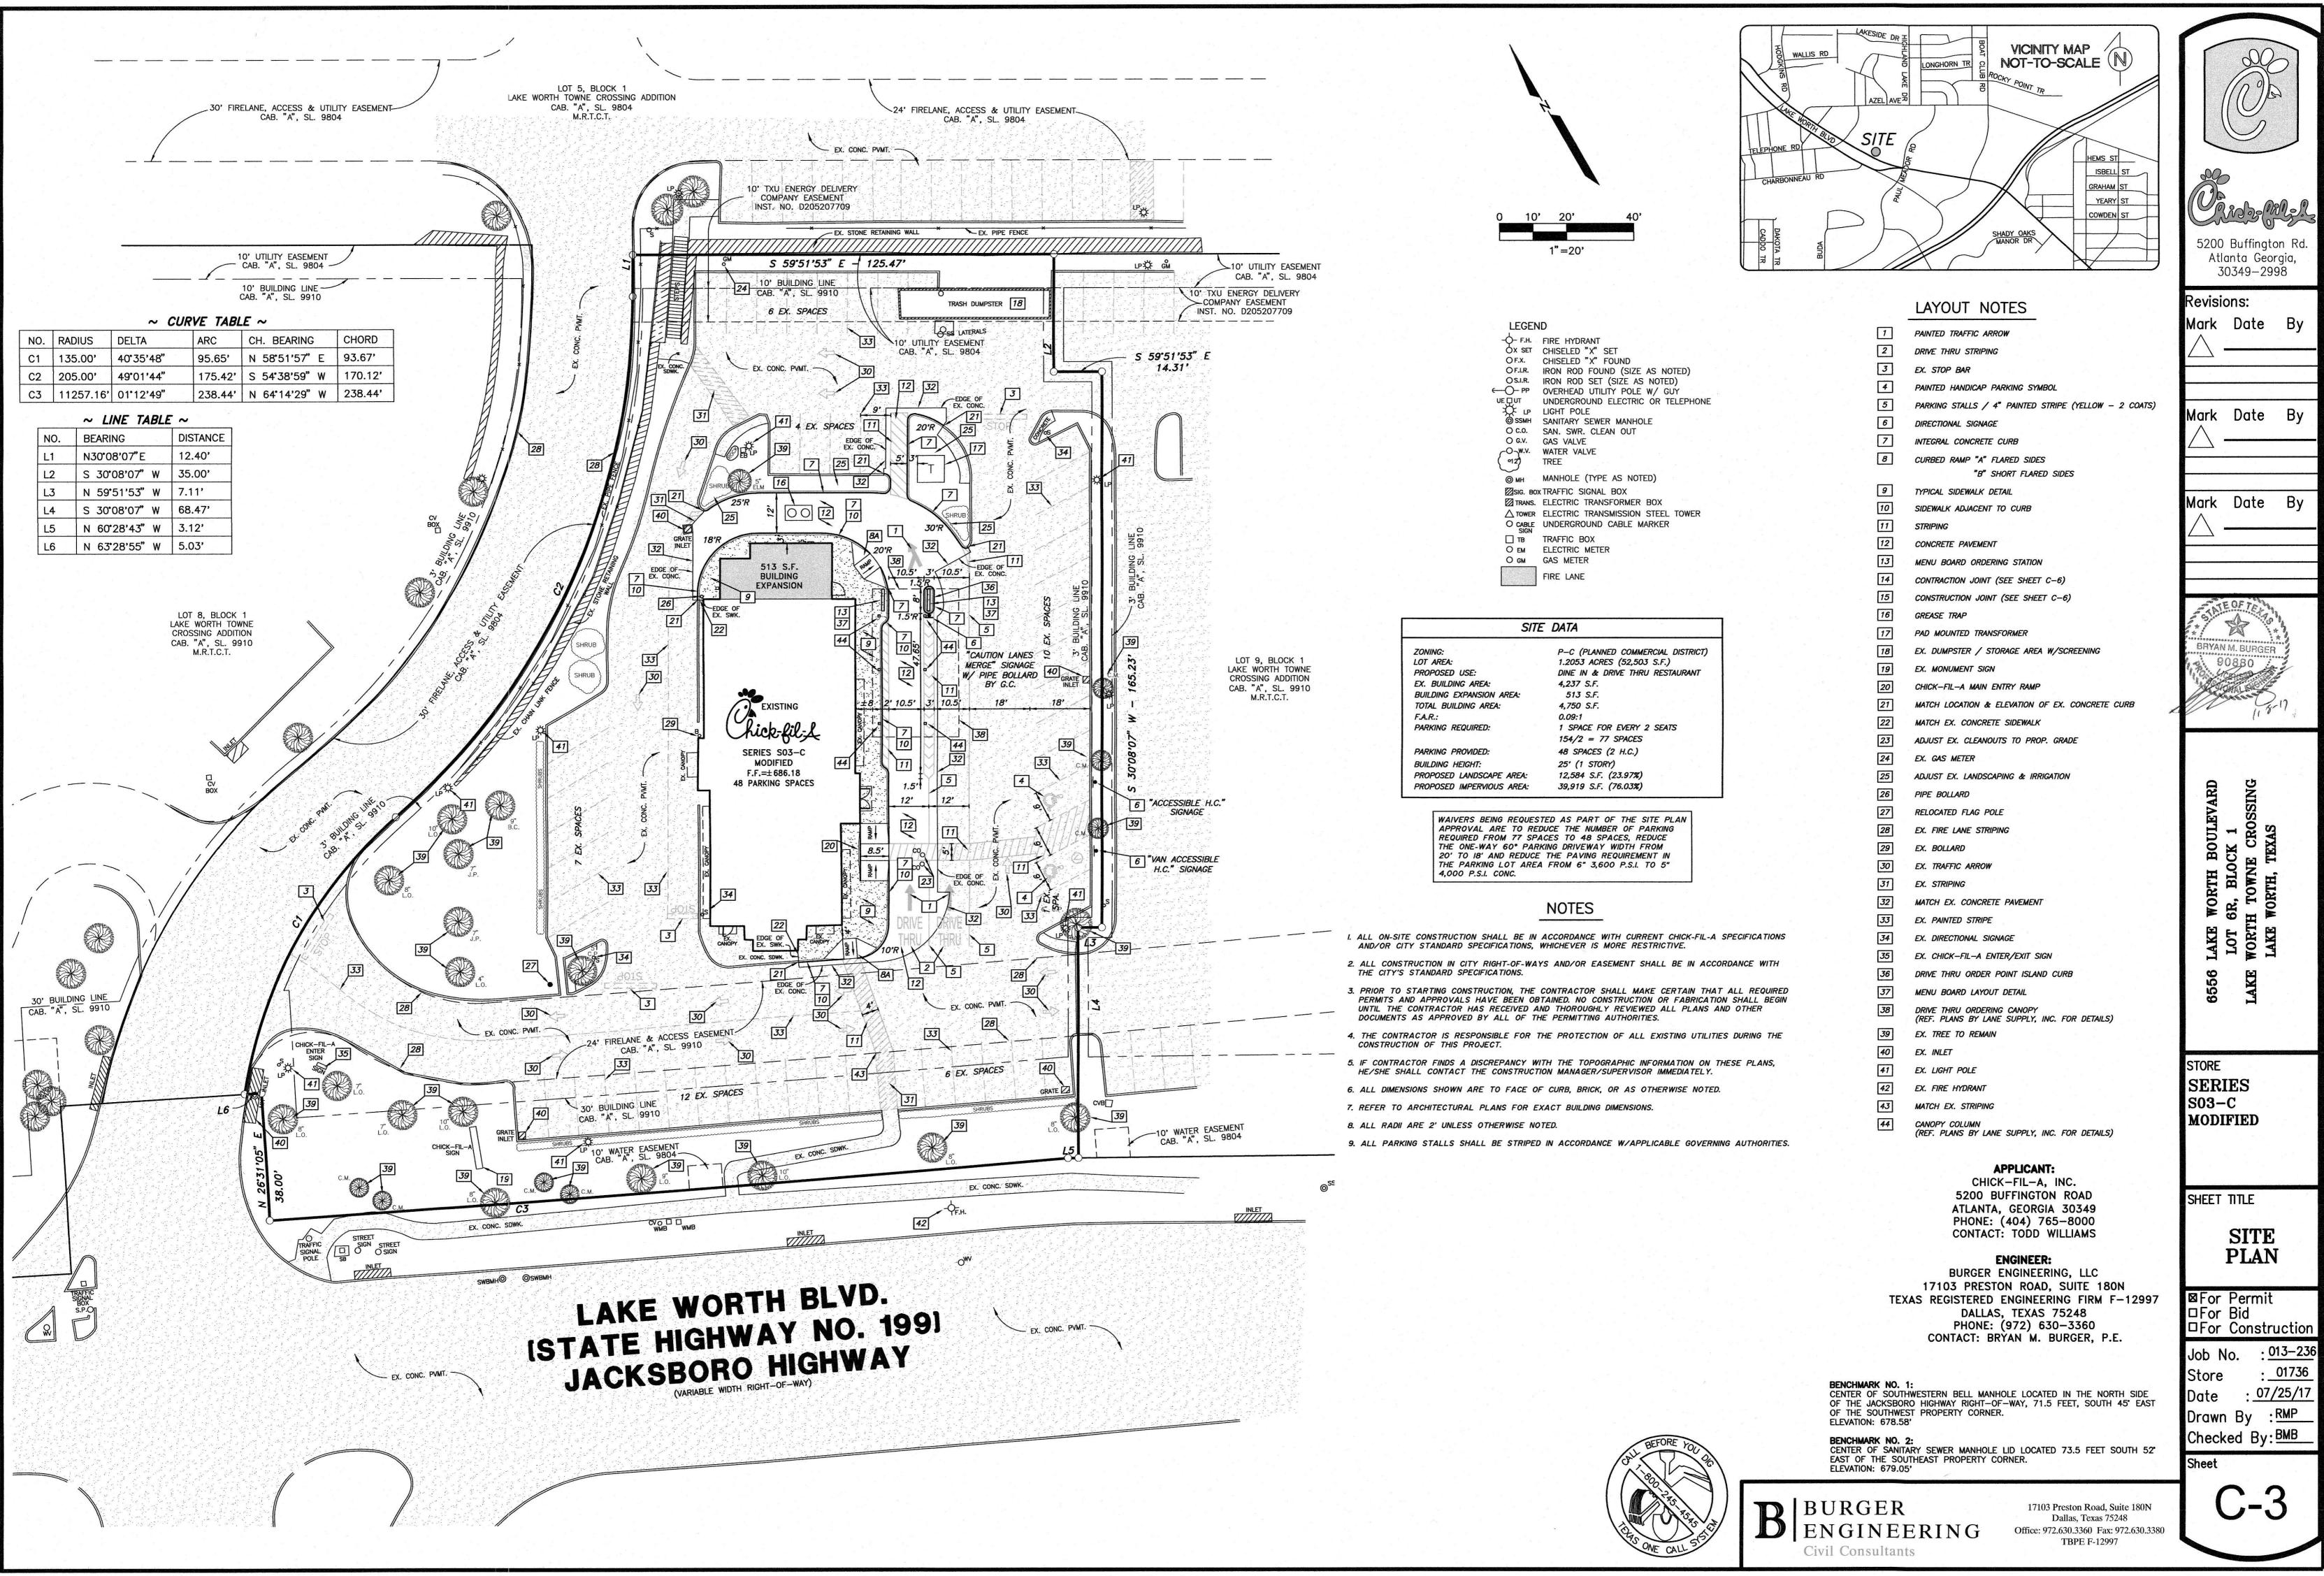

legal description will be Block 1, Lot 1, DJK Farm, commonly known as 7000 Foster Drive, Lake Worth, Texas.

- D.3 Public Hearing to consider Planning & Zoning Case No. PS17-11, a proposed replat being all of a 0.56-acre parcel of land known as Block 8, Lots 31 (north 37.5 feet), 32, and 33, Indian Oaks Subdivision of the records of Tarrant County, Texas. The proposed replat's new legal description will be Block 8, Lot 33R, Indian Oaks Subdivision, commonly known as 3133 Huron Trail, Lake Worth, Texas.
- D.4 Public Hearing to consider Planning & Zoning Case No. PS17-12, a proposed replat being all of a 1.26-acre parcel of land known as Block 4, Lots 1R and 2R, Broadview West Addition of the records of Tarrant County, Texas. The proposed replat's new legal description will be Block 4, Lot 2-R1, Broadview West Addition, commonly known as 6116 Lake Worth Blvd., Lake Worth, Texas.
- D.5 Public Hearing to consider Planning & Zoning Case No. PZ17-09, an ordinance amending Ordinance No. 500, the Comprehensive Zoning Ordinance of the City of Lake Worth, so as to amend the approved site plan, Ordinance No. 800, for a site plan amendment to the existing Chick-fil-A Restaurant, legally known as Block 1, Lot 6R, Lake Worth Towne Crossing Addition, Lake Worth, Tarrant County, Texas. The property to be considered is generally described as a 1.2053-acre parcel of land located at 6556 Lake Worth Blvd., Lake Worth, Texas.