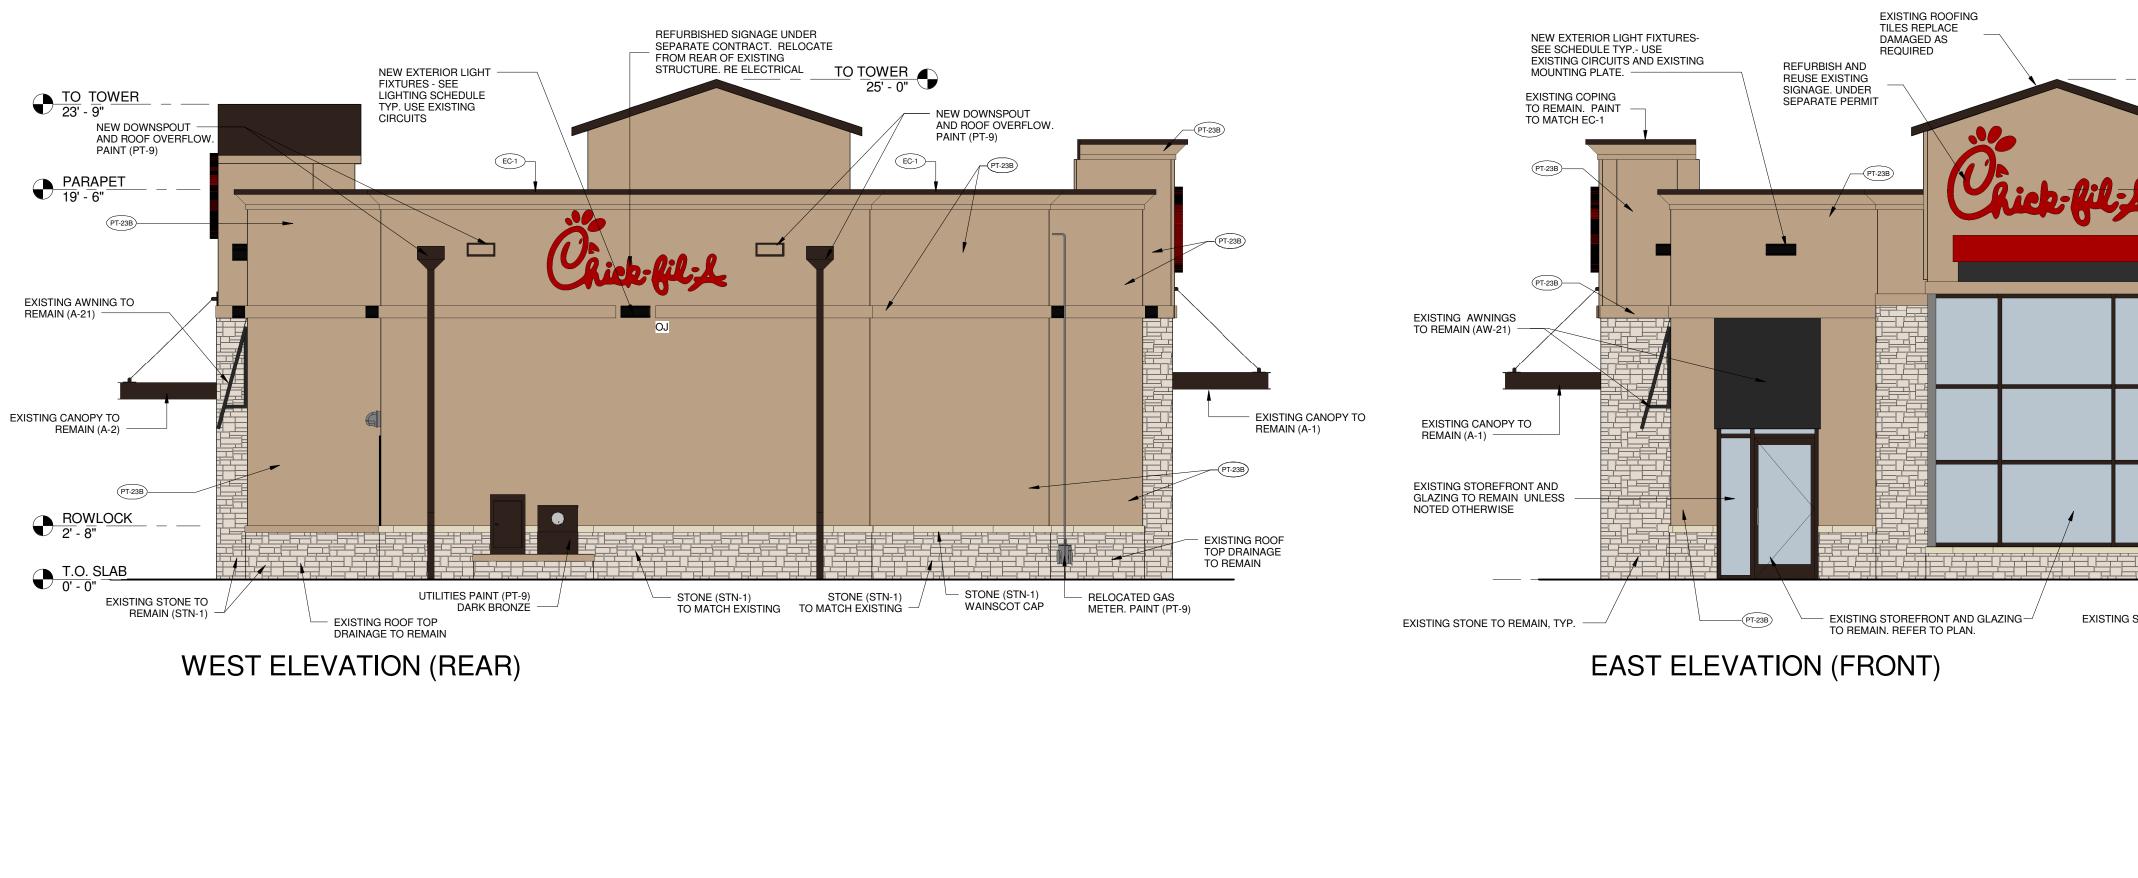

legal description will be Block 1, Lot 1, DJK Farm, commonly known as 7000 Foster Drive, Lake Worth, Texas.

- D.3 Public Hearing to consider Planning & Zoning Case No. PS17-11, a proposed replat being all of a 0.56-acre parcel of land known as Block 8, Lots 31 (north 37.5 feet), 32, and 33, Indian Oaks Subdivision of the records of Tarrant County, Texas. The proposed replat's new legal description will be Block 8, Lot 33R, Indian Oaks Subdivision, commonly known as 3133 Huron Trail, Lake Worth, Texas.
- D.4 Public Hearing to consider Planning & Zoning Case No. PS17-12, a proposed replat being all of a 1.26-acre parcel of land known as Block 4, Lots 1R and 2R, Broadview West Addition of the records of Tarrant County, Texas. The proposed replat's new legal description will be Block 4, Lot 2-R1, Broadview West Addition, commonly known as 6116 Lake Worth Blvd., Lake Worth, Texas.
- D.5 Public Hearing to consider Planning & Zoning Case No. PZ17-09, an ordinance amending Ordinance No. 500, the Comprehensive Zoning Ordinance of the City of Lake Worth, so as to amend the approved site plan, Ordinance No. 800, for a site plan amendment to the existing Chick-fil-A Restaurant, legally known as Block 1, Lot 6R, Lake Worth Towne Crossing Addition, Lake Worth, Tarrant County, Texas. The property to be considered is generally described as a 1.2053-acre parcel of land located at 6556 Lake Worth Blvd., Lake Worth, Texas.