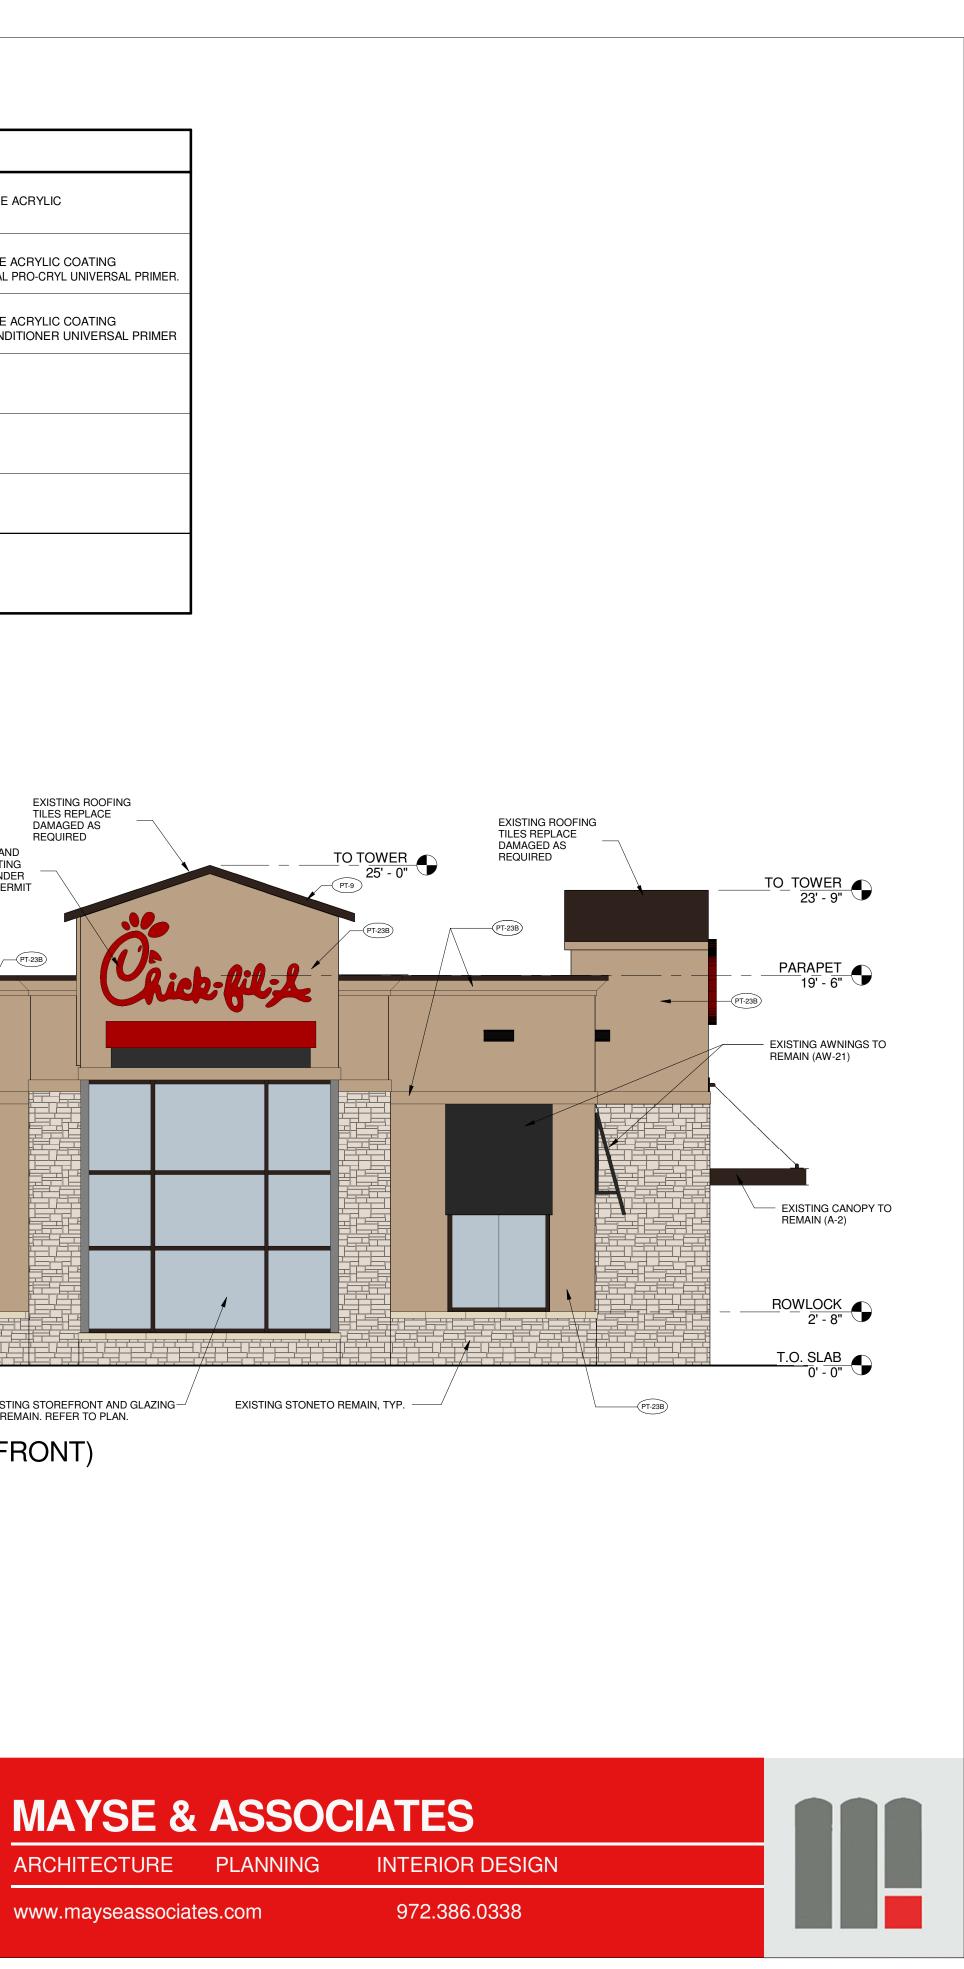

legal description will be Block 1, Lot 1, DJK Farm, commonly known as 7000 Foster Drive, Lake Worth, Texas.

- D.3 Public Hearing to consider Planning & Zoning Case No. PS17-11, a proposed replat being all of a 0.56-acre parcel of land known as Block 8, Lots 31 (north 37.5 feet), 32, and 33, Indian Oaks Subdivision of the records of Tarrant County, Texas. The proposed replat's new legal description will be Block 8, Lot 33R, Indian Oaks Subdivision, commonly known as 3133 Huron Trail, Lake Worth, Texas.
- D.4 Public Hearing to consider Planning & Zoning Case No. PS17-12, a proposed replat being all of a 1.26-acre parcel of land known as Block 4, Lots 1R and 2R, Broadview West Addition of the records of Tarrant County, Texas. The proposed replat's new legal description will be Block 4, Lot 2-R1, Broadview West Addition, commonly known as 6116 Lake Worth Blvd., Lake Worth, Texas.
- D.5 Public Hearing to consider Planning & Zoning Case No. PZ17-09, an ordinance amending Ordinance No. 500, the Comprehensive Zoning Ordinance of the City of Lake Worth, so as to amend the approved site plan, Ordinance No. 800, for a site plan amendment to the existing Chick-fil-A Restaurant, legally known as Block 1, Lot 6R, Lake Worth Towne Crossing Addition, Lake Worth, Tarrant County, Texas. The property to be considered is generally described as a 1.2053-acre parcel of land located at 6556 Lake Worth Blvd., Lake Worth, Texas.