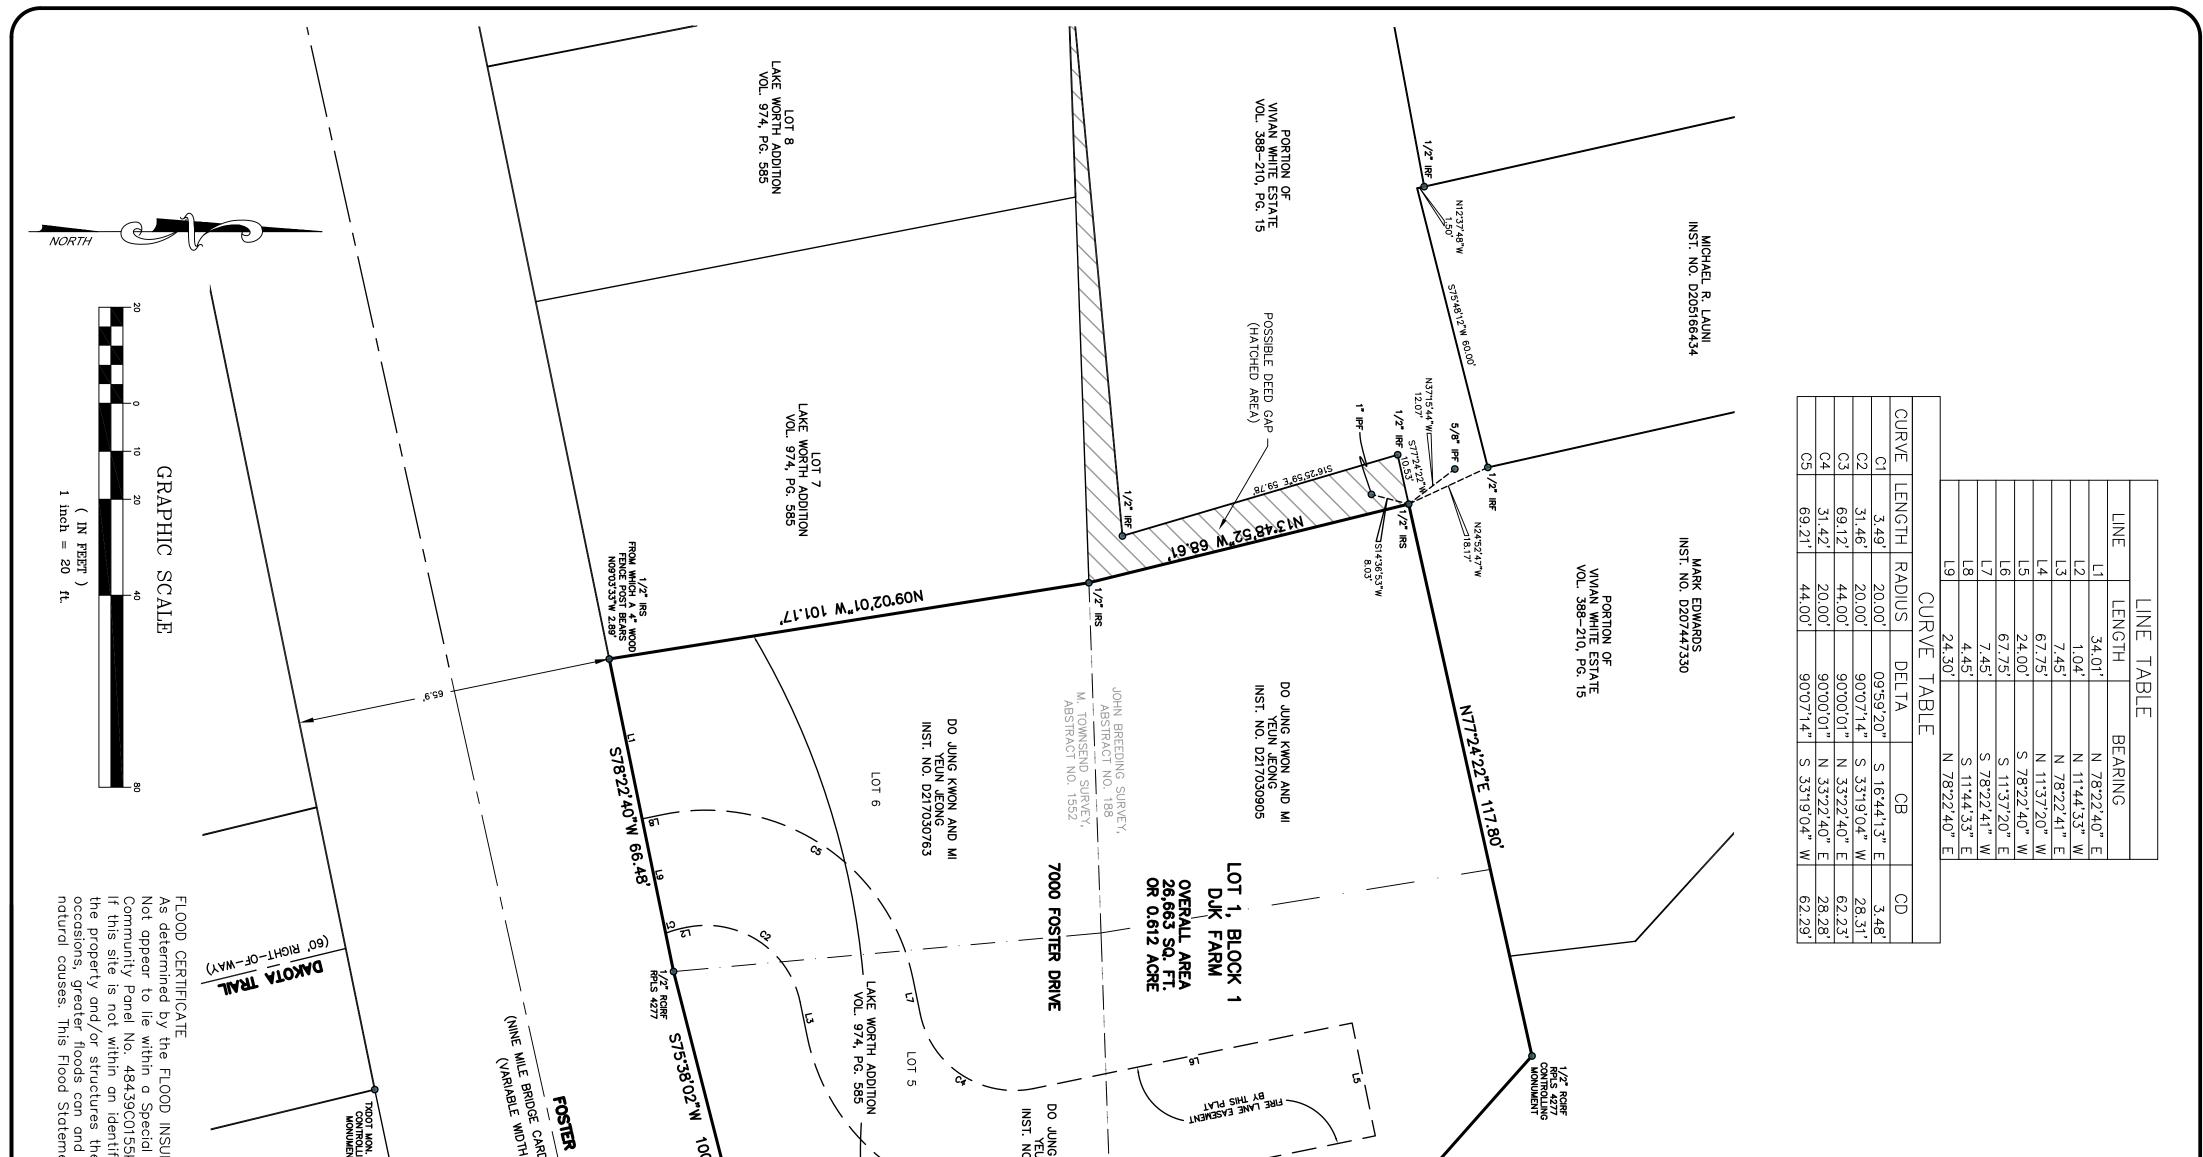

#### D. PUBLIC HEARINGS

- D.1 Public Hearing to consider Planning & Zoning Case No. PS17-09, a proposed preliminary plat being all of a 0.612-acre tract of land legally known as Block 1, Lot(s) 4, 5, & 6, Lake Worth Addition and Abstract 188, Tract(s) 2bbbb and 2XXX, John Breeding Survey of the records of Tarrant County, Texas. The proposed preliminary plat's new legal description will be Block 1, Lot 1, DJK Farm, commonly known as 7000 Foster Drive, Lake Worth, Texas.
- D.2 Public Hearing to consider Planning & Zoning Case No. PS17-10, a proposed final plat being all of a 0.612-acre tract of land legally known as Block 1, Lot(s) 4, 5, & 6, Lake Worth Addition and Abstract 188, Tract(s) 2bbbb and 2XXX, John Breeding Survey of the records of Tarrant County, Texas. The proposed final plat's new

legal description will be Block 1, Lot 1, DJK Farm, commonly known as 7000 Foster Drive, Lake Worth, Texas.

- D.3 Public Hearing to consider Planning & Zoning Case No. PS17-11, a proposed replat being all of a 0.56-acre parcel of land known as Block 8, Lots 31 (north 37.5 feet), 32, and 33, Indian Oaks Subdivision of the records of Tarrant County, Texas. The proposed replat's new legal description will be Block 8, Lot 33R, Indian Oaks Subdivision, commonly known as 3133 Huron Trail, Lake Worth, Texas.
- D.4 Public Hearing to consider Planning & Zoning Case No. PS17-12, a proposed replat being all of a 1.26-acre parcel of land known as Block 4, Lots 1R and 2R, Broadview West Addition of the records of Tarrant County, Texas. The proposed replat's new legal description will be Block 4, Lot 2-R1, Broadview West Addition, commonly known as 6116 Lake Worth Blvd., Lake Worth, Texas.
- D.5 Public Hearing to consider Planning & Zoning Case No. PZ17-09, an ordinance amending Ordinance No. 500, the Comprehensive Zoning Ordinance of the City of Lake Worth, so as to amend the approved site plan, Ordinance No. 800, for a site plan amendment to the existing Chick-fil-A Restaurant, legally known as Block 1, Lot 6R, Lake Worth Towne Crossing Addition, Lake Worth, Tarrant County, Texas. The property to be considered is generally described as a 1.2053-acre parcel of land located at 6556 Lake Worth Blvd., Lake Worth, Texas.