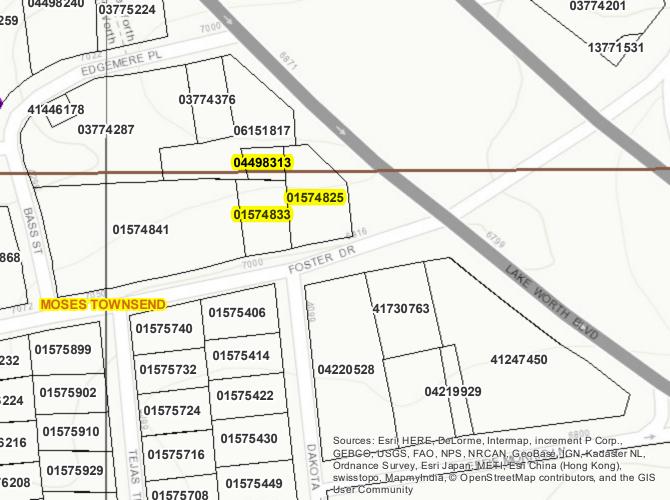

#### D. PUBLIC HEARINGS

- D.1 Public Hearing to consider Planning & Zoning Case No. PS17-09, a proposed preliminary plat being all of a 0.612-acre tract of land legally known as Block 1, Lot(s) 4, 5, & 6, Lake Worth Addition and Abstract 188, Tract(s) 2bbbb and 2XXX, John Breeding Survey of the records of Tarrant County, Texas. The proposed preliminary plat's new legal description will be Block 1, Lot 1, DJK Farm, commonly known as 7000 Foster Drive, Lake Worth, Texas.
- D.2 Public Hearing to consider Planning & Zoning Case No. PS17-10, a proposed final plat being all of a 0.612-acre tract of land legally known as Block 1, Lot(s) 4, 5, & 6, Lake Worth Addition and Abstract 188, Tract(s) 2bbbb and 2XXX, John Breeding Survey of the records of Tarrant County, Texas. The proposed final plat's new

legal description will be Block 1, Lot 1, DJK Farm, commonly known as 7000 Foster Drive, Lake Worth, Texas.

- D.3 Public Hearing to consider Planning & Zoning Case No. PS17-11, a proposed replat being all of a 0.56-acre parcel of land known as Block 8, Lots 31 (north 37.5 feet), 32, and 33, Indian Oaks Subdivision of the records of Tarrant County, Texas. The proposed replat's new legal description will be Block 8, Lot 33R, Indian Oaks Subdivision, commonly known as 3133 Huron Trail, Lake Worth, Texas.
- D.4 Public Hearing to consider Planning & Zoning Case No. PS17-12, a proposed replat being all of a 1.26-acre parcel of land known as Block 4, Lots 1R and 2R, Broadview West Addition of the records of Tarrant County, Texas. The proposed replat's new legal description will be Block 4, Lot 2-R1, Broadview West Addition, commonly known as 6116 Lake Worth Blvd., Lake Worth, Texas.
- D.5 Public Hearing to consider Planning & Zoning Case No. PZ17-09, an ordinance amending Ordinance No. 500, the Comprehensive Zoning Ordinance of the City of Lake Worth, so as to amend the approved site plan, Ordinance No. 800, for a site plan amendment to the existing Chick-fil-A Restaurant, legally known as Block 1, Lot 6R, Lake Worth Towne Crossing Addition, Lake Worth, Tarrant County, Texas. The property to be considered is generally described as a 1.2053-acre parcel of land located at 6556 Lake Worth Blvd., Lake Worth, Texas.