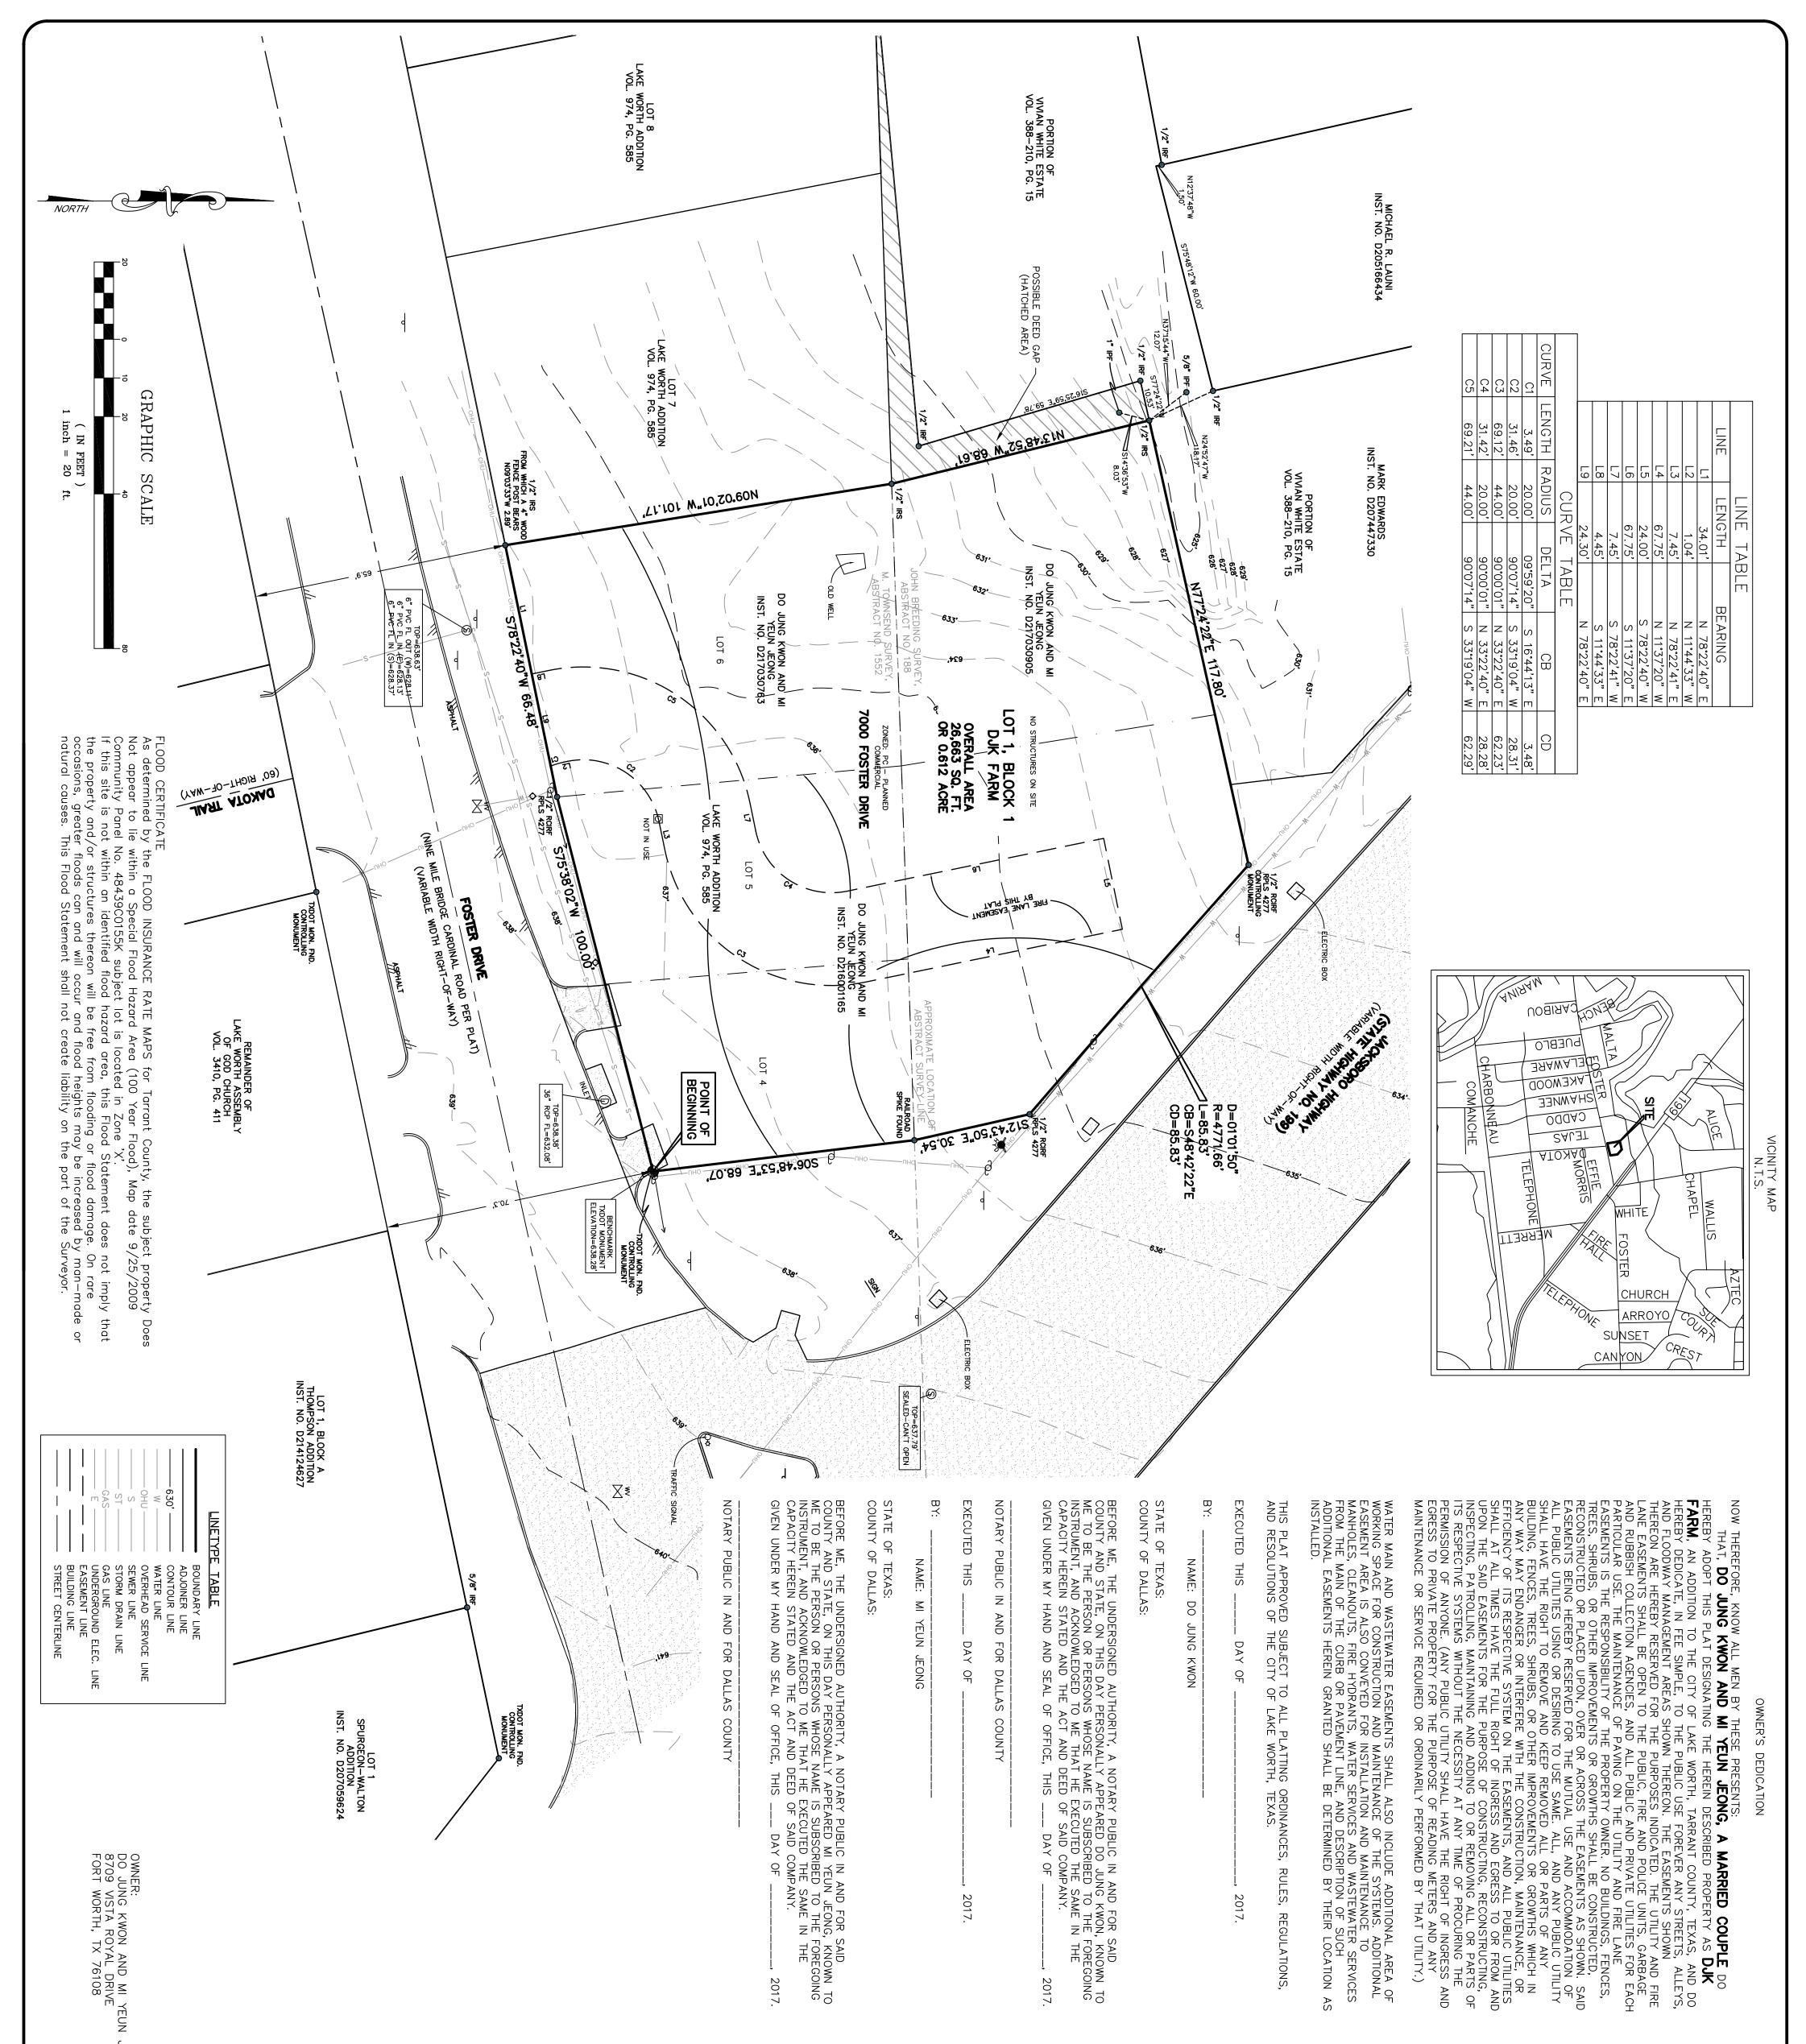

#### D. PUBLIC HEARINGS

- D.1 Public Hearing to consider Planning & Zoning Case No. PS17-09, a proposed preliminary plat being all of a 0.612-acre tract of land legally known as Block 1, Lot(s) 4, 5, & 6, Lake Worth Addition and Abstract 188, Tract(s) 2bbbb and 2XXX, John Breeding Survey of the records of Tarrant County, Texas. The proposed preliminary plat's new legal description will be Block 1, Lot 1, DJK Farm, commonly known as 7000 Foster Drive, Lake Worth, Texas.
- D.2 Public Hearing to consider Planning & Zoning Case No. PS17-10, a proposed final plat being all of a 0.612-acre tract of land legally known as Block 1, Lot(s) 4, 5, & 6, Lake Worth Addition and Abstract 188, Tract(s) 2bbbb and 2XXX, John Breeding Survey of the records of Tarrant County, Texas. The proposed final plat's new

legal description will be Block 1, Lot 1, DJK Farm, commonly known as 7000 Foster Drive, Lake Worth, Texas.

- D.3 Public Hearing to consider Planning & Zoning Case No. PS17-11, a proposed replat being all of a 0.56-acre parcel of land known as Block 8, Lots 31 (north 37.5 feet), 32, and 33, Indian Oaks Subdivision of the records of Tarrant County, Texas. The proposed replat's new legal description will be Block 8, Lot 33R, Indian Oaks Subdivision, commonly known as 3133 Huron Trail, Lake Worth, Texas.
- D.4 Public Hearing to consider Planning & Zoning Case No. PS17-12, a proposed replat being all of a 1.26-acre parcel of land known as Block 4, Lots 1R and 2R, Broadview West Addition of the records of Tarrant County, Texas. The proposed replat's new legal description will be Block 4, Lot 2-R1, Broadview West Addition, commonly known as 6116 Lake Worth Blvd., Lake Worth, Texas.
- D.5 Public Hearing to consider Planning & Zoning Case No. PZ17-09, an ordinance amending Ordinance No. 500, the Comprehensive Zoning Ordinance of the City of Lake Worth, so as to amend the approved site plan, Ordinance No. 800, for a site plan amendment to the existing Chick-fil-A Restaurant, legally known as Block 1, Lot 6R, Lake Worth Towne Crossing Addition, Lake Worth, Tarrant County, Texas. The property to be considered is generally described as a 1.2053-acre parcel of land located at 6556 Lake Worth Blvd., Lake Worth, Texas.