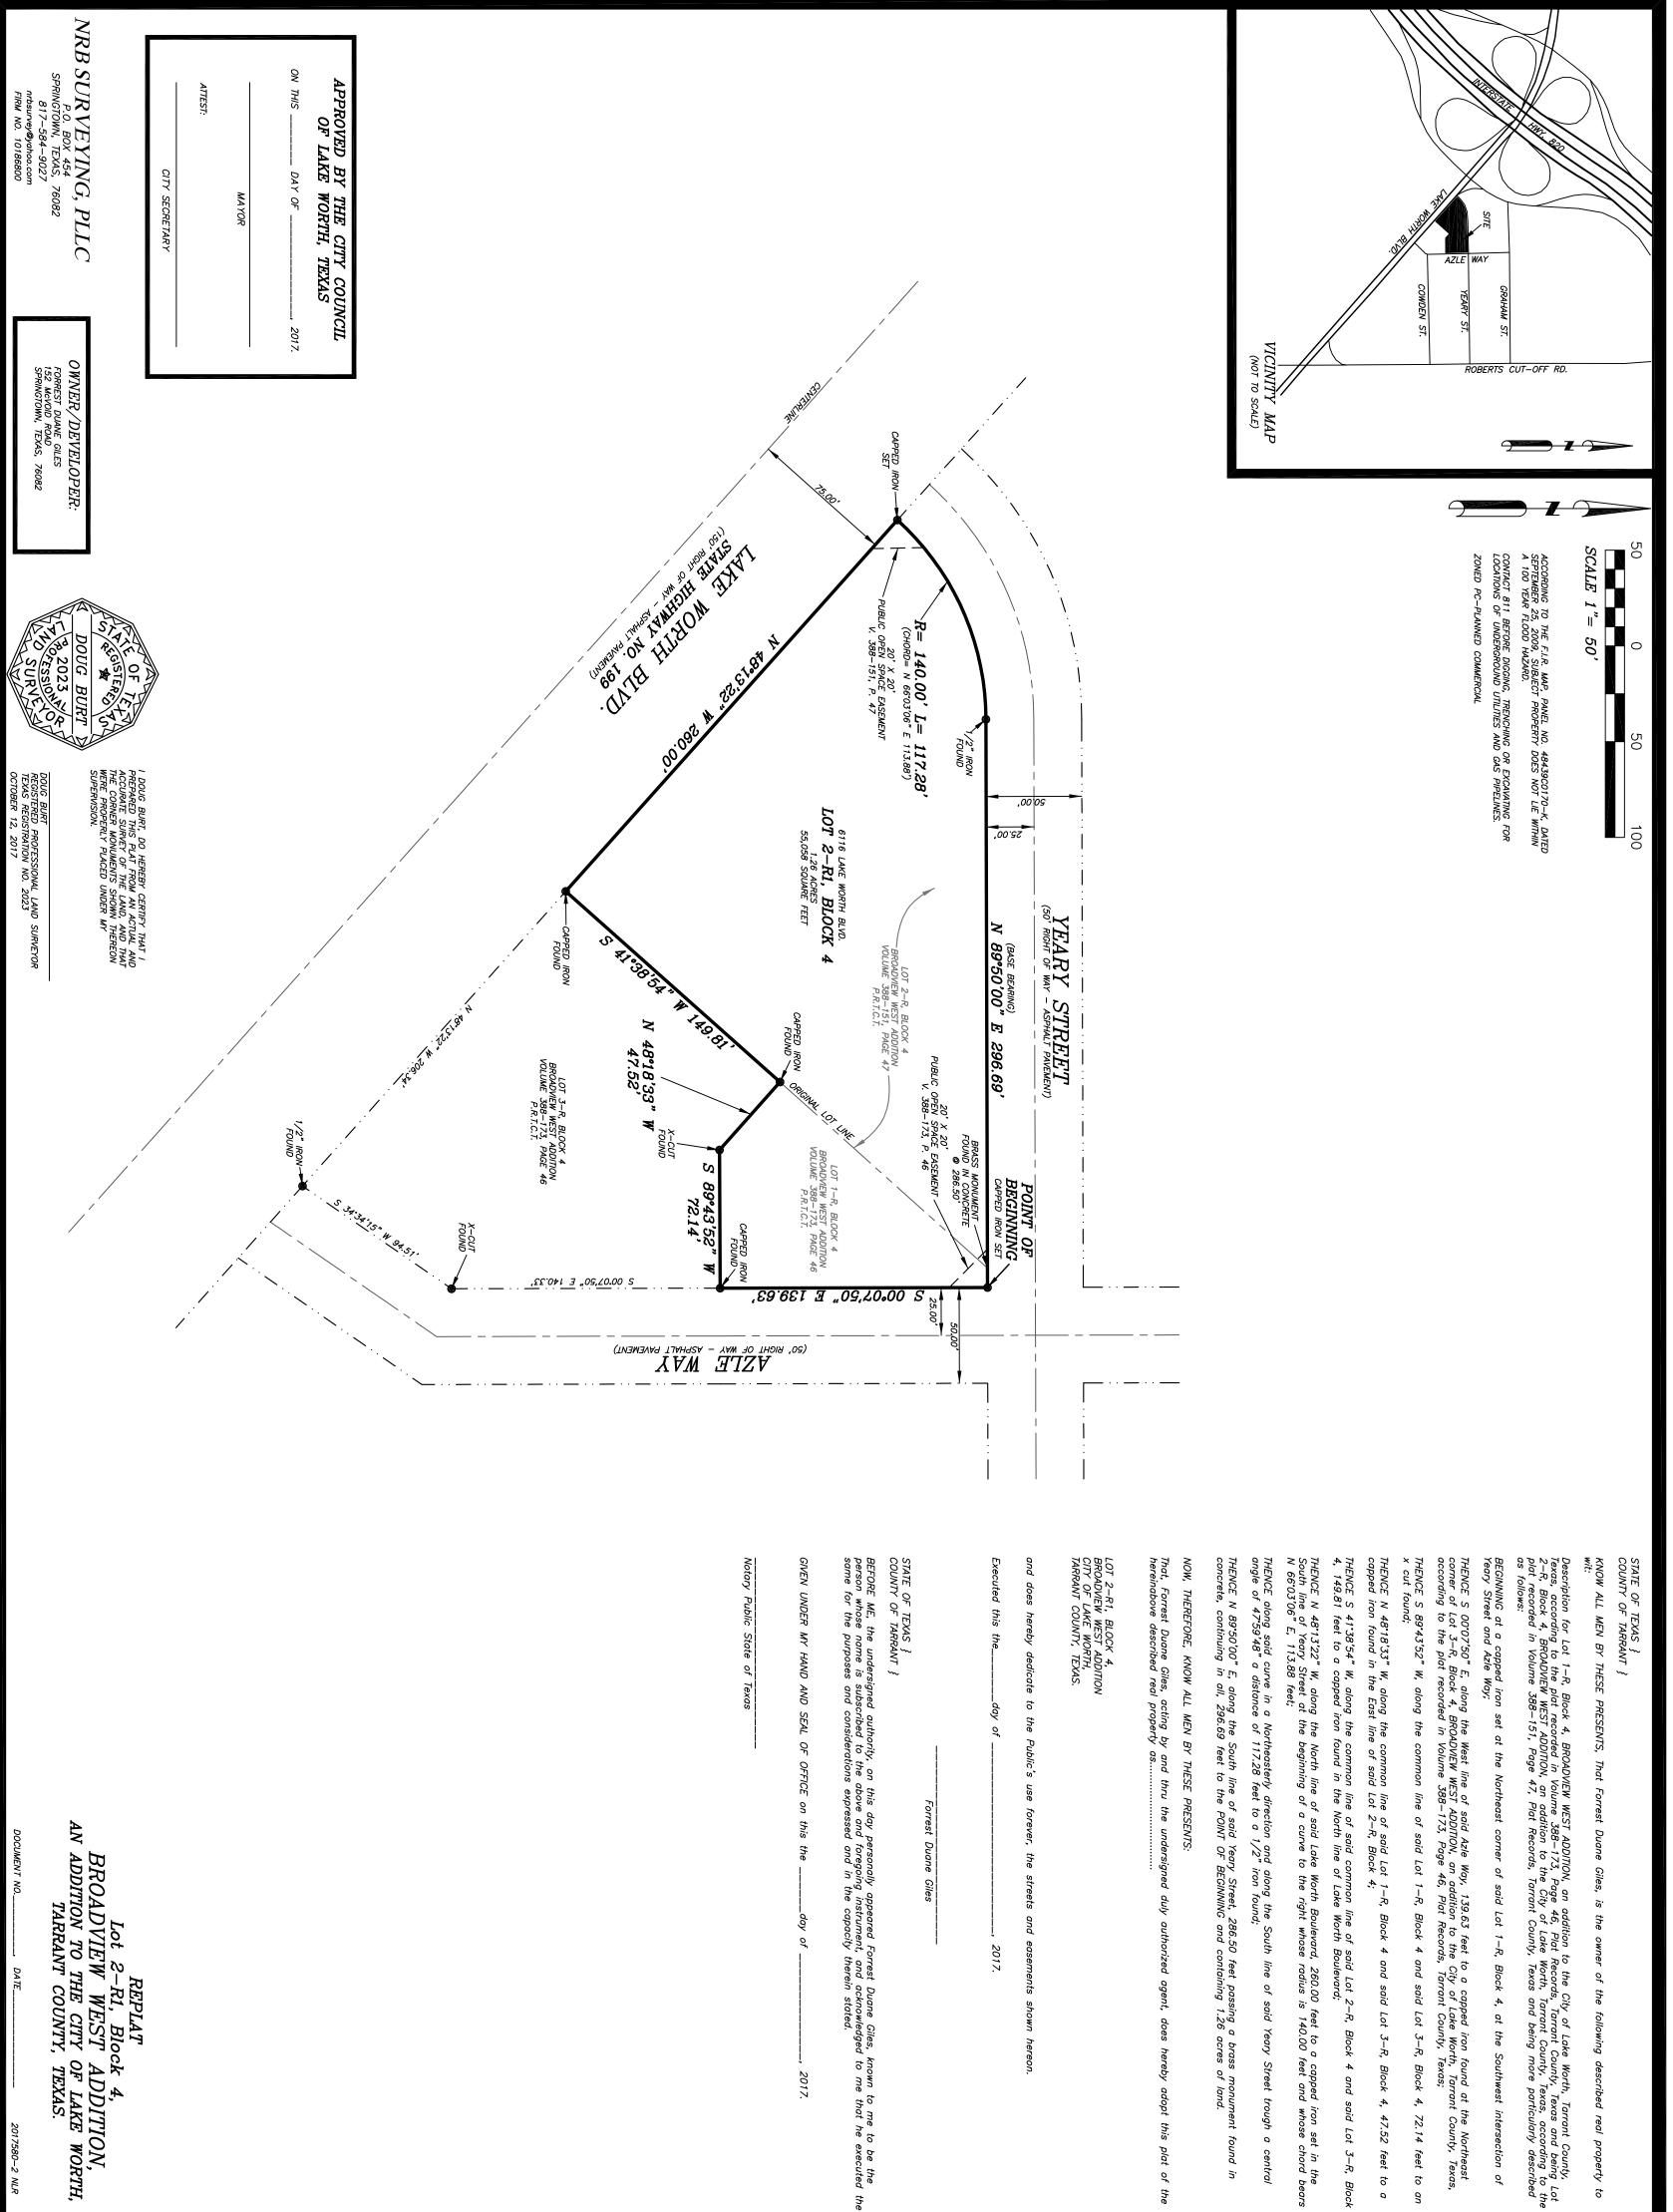

legal description will be Block 1, Lot 1, DJK Farm, commonly known as 7000 Foster Drive, Lake Worth, Texas.

- D.3 Public Hearing to consider Planning & Zoning Case No. PS17-11, a proposed replat being all of a 0.56-acre parcel of land known as Block 8, Lots 31 (north 37.5 feet), 32, and 33, Indian Oaks Subdivision of the records of Tarrant County, Texas. The proposed replat's new legal description will be Block 8, Lot 33R, Indian Oaks Subdivision, commonly known as 3133 Huron Trail, Lake Worth, Texas.
- D.4 Public Hearing to consider Planning & Zoning Case No. PS17-12, a proposed replat being all of a 1.26-acre parcel of land known as Block 4, Lots 1R and 2R, Broadview West Addition of the records of Tarrant County, Texas. The proposed replat's new legal description will be Block 4, Lot 2-R1, Broadview West Addition, commonly known as 6116 Lake Worth Blvd., Lake Worth, Texas.
- D.5 Public Hearing to consider Planning & Zoning Case No. PZ17-09, an ordinance amending Ordinance No. 500, the Comprehensive Zoning Ordinance of the City of Lake Worth, so as to amend the approved site plan, Ordinance No. 800, for a site plan amendment to the existing Chick-fil-A Restaurant, legally known as Block 1, Lot 6R, Lake Worth Towne Crossing Addition, Lake Worth, Tarrant County, Texas. The property to be considered is generally described as a 1.2053-acre parcel of land located at 6556 Lake Worth Blvd., Lake Worth, Texas.