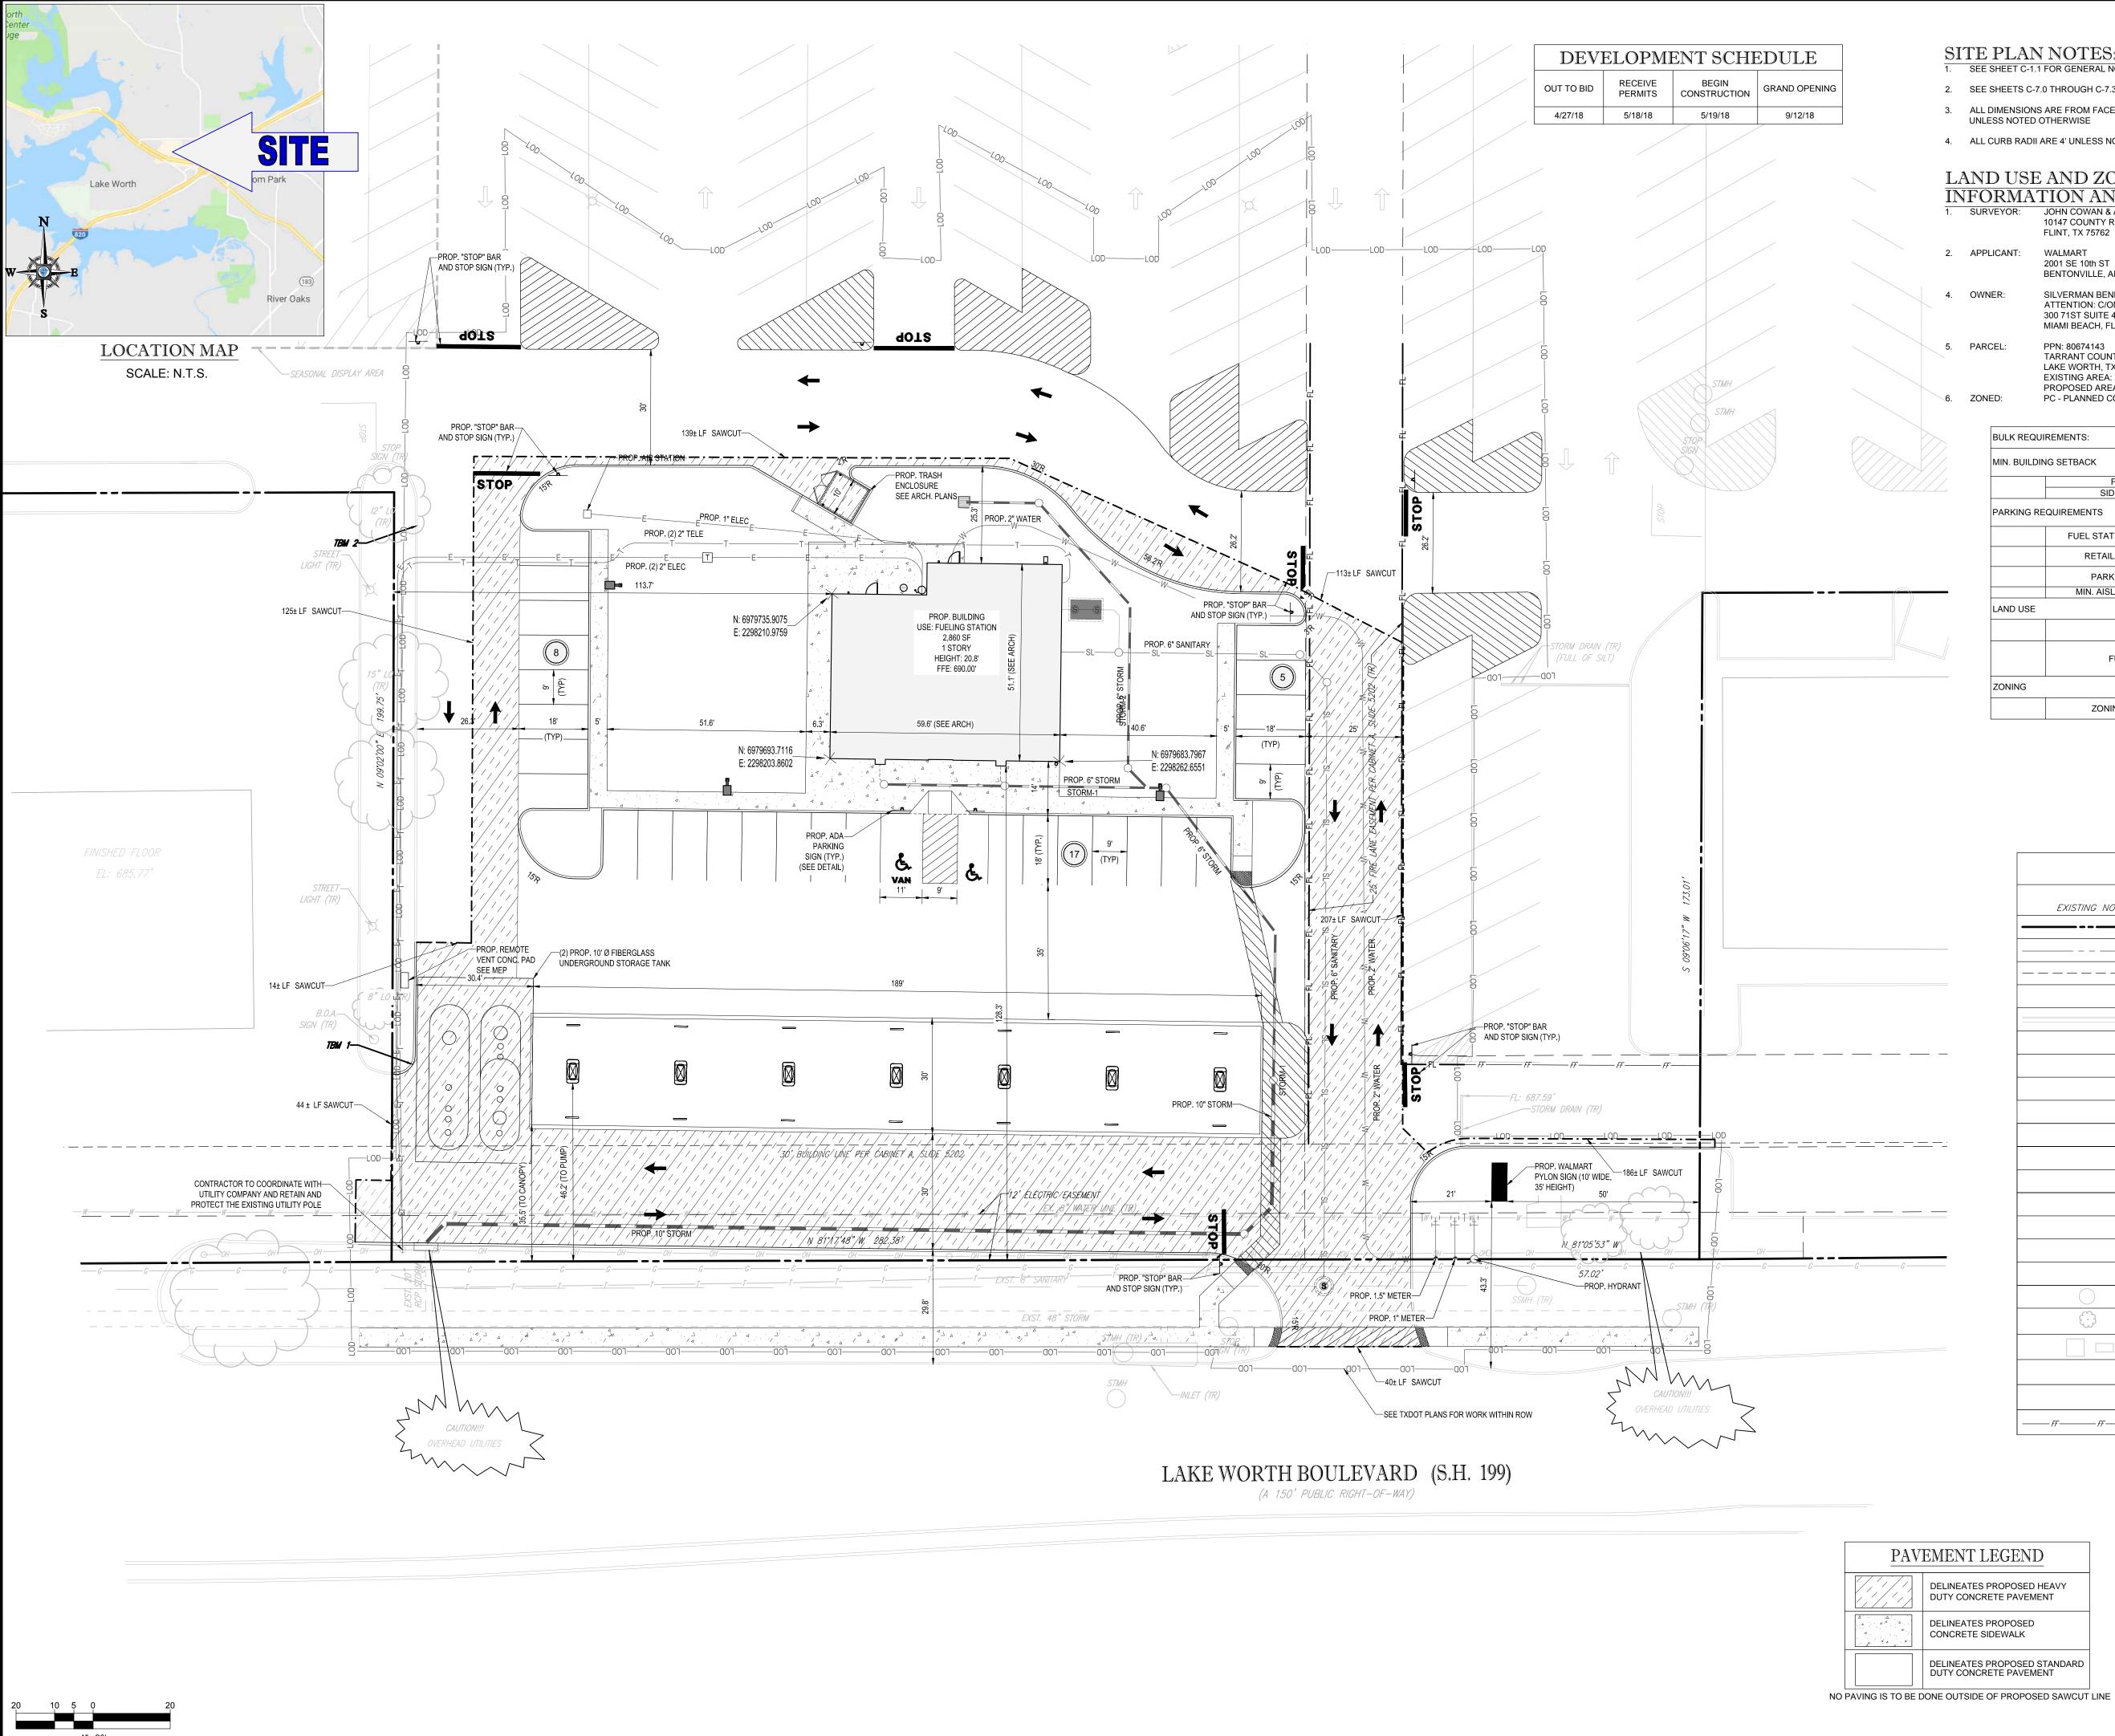

- C.3 Public Hearing to consider Planning & Zoning Case No. PZ-2018-05, a proposed final plat being all of a 0.5030-acre tract of land legally known as Abstract 1552, Tract 2HH, Moses Townsend Survey of the records of Tarrant County, Texas. The proposed final plat's new legal description will be Block 1, Lot(s) 3 and 4, Moses Townsend Addition, commonly known as 7229 Charbonneau and 3612 Mohawk Trail, Lake Worth, Texas.
- C.4 Public Hearing to consider Planning & Zoning Case No. PZ-2018-06, a proposed replat being all of 3.349-acres of land known as Block 32, Lot(s) 1-4 and 9-12, Indian Oaks Subdivision of the records of Tarrant County, Texas. The proposed replat's new legal description will be Block 32, Lot(s) Lot 1R1, 1R2, 2R1, 2R2, 3R, 4R1, 4R2, 9R1, 9R2, 10R, 11R1, 11R2, 12R1, and 12R2, Indian Oaks Subdivision, which is off Shawnee Trail, Apache Trail, and Caddo Trail, Lake Worth, Texas.
- C.5 Public Hearing to consider Planning & Zoning Case No. PZ-2018-07, to consider an Ordinance amending Ordinance No. 741, so as to change the zoning designation of an approximately 21.014-acre parcel of land, legally known as Block A, Lot 1R, Lake Worth Towne Center, Lake Worth, Tarrant County, Texas, being that all of the certain called 21.014-acre parcel of land recorded in the deed records of Tarrant County, Texas, from a zoning designation of "PC" Planned Commercial for the use of a Walmart to a zoning designation of "PC" Planned Commercial for the use of Retail for a Walmart Supercenter with a Fuel Station/Convenience Store, along with an amended development plan and site plan approval and by amending the Official Zoning Map to reflect such change. The property to be considered for re-zoning is generally described as 21.014-acre parcel of land located at 6360 Lake Worth Blvd., Lake Worth, Texas.