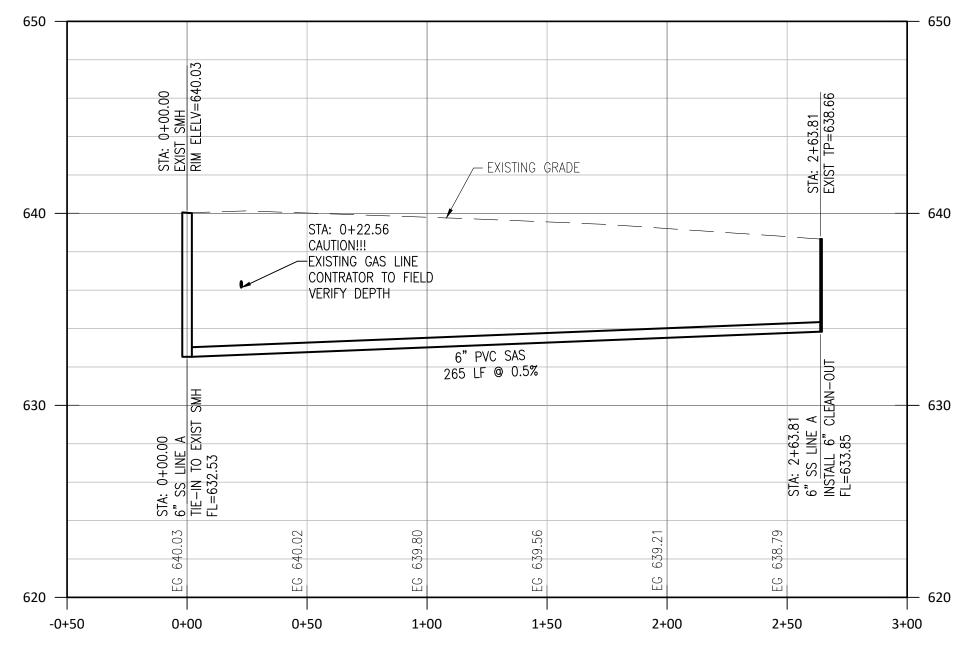

|       | (PRE-DE        | =VELOPMENI)     |                  |             |              |               |                                        |
|-------|----------------|-----------------|------------------|-------------|--------------|---------------|----------------------------------------|
| nin.) | l-1yr (in./hr) | l-10yr (in./hr) | I-100yr (in./hr) | Q-1yr (cfs) | Q-10yr (cfs) | Q-100yr (cfs) | COMMENTS                               |
|       | 3.32           | 5.53            | 7.98             | 2.42        | 4.04         | 5.83          | LARGE LOT RES. DEVELOPMENT + PARK AREA |
|       | 3.32           | 5.53            | 7.98             | 3.74        | <i>6.23</i>  | <i>8.99</i>   | LARGE LOT RES. DEVELOPMENT + PARK AREA |
|       |                |                 | TOTAL =          | 6.16        | 10.27        | 14.82         |                                        |

|       | •              |                 | •                |             |              |               |                                        |
|-------|----------------|-----------------|------------------|-------------|--------------|---------------|----------------------------------------|
| nin.) | l-1yr (in./hr) | l-10yr (in./hr) | l-100yr (in./hr) | Q-1yr (cfs) | Q-10yr (cfs) | Q-100yr (cfs) | COMMENTS                               |
|       | 4.06           | 6.51            | 9.24             | 0.05        | 0.07         | 0.10          | LARGE LOT RES. DEVELOPMENT             |
|       | 4.06           | 6.51            | 9.24             | 0.54        | 0.86         | 1.22          | PROPOSED LOT 3 HOME SITE REDEVELOPMENT |
|       | 4.06           | 6.51            | 9.24             | 0.25        | 0.39         | 0.56          | PROPOSED LOT 4 HOME SITE REDEVELOPMENT |
|       | 3.32           | 5.53            | 7.98             | 1.86        | 3.11         | 4.48          | LARGE LOT RES. DEVELOPMENT + PARK AREA |
|       | 4.06           | 6.51            | 9.24             | 0.94        | 1.50         | 2.13          | LARGE LOT RES. DEVELOPMENT             |
|       | 4.06           | 6.51            | 9.24             | 0.09        | 0.14         | 0.20          | PROPOSED LOT 3 HOME SITE REDEVELOPMENT |
|       | 4.06           | 6.51            | 9.24             | 0.49        | 0.79         | 1.12          | PROPOSED LOT 4 HOME SITE REDEVELOPMENT |
|       | <i>3.32</i>    | 5.53            | 7.98             | 2.52        | 4.20         | 6.06          | LARGE LOT RES. DEVELOPMENT + PARK AREA |
|       |                |                 | TOTAL =          | 6.74        | 11.06        | 15.87         |                                        |
|       |                |                 |                  |             |              |               |                                        |