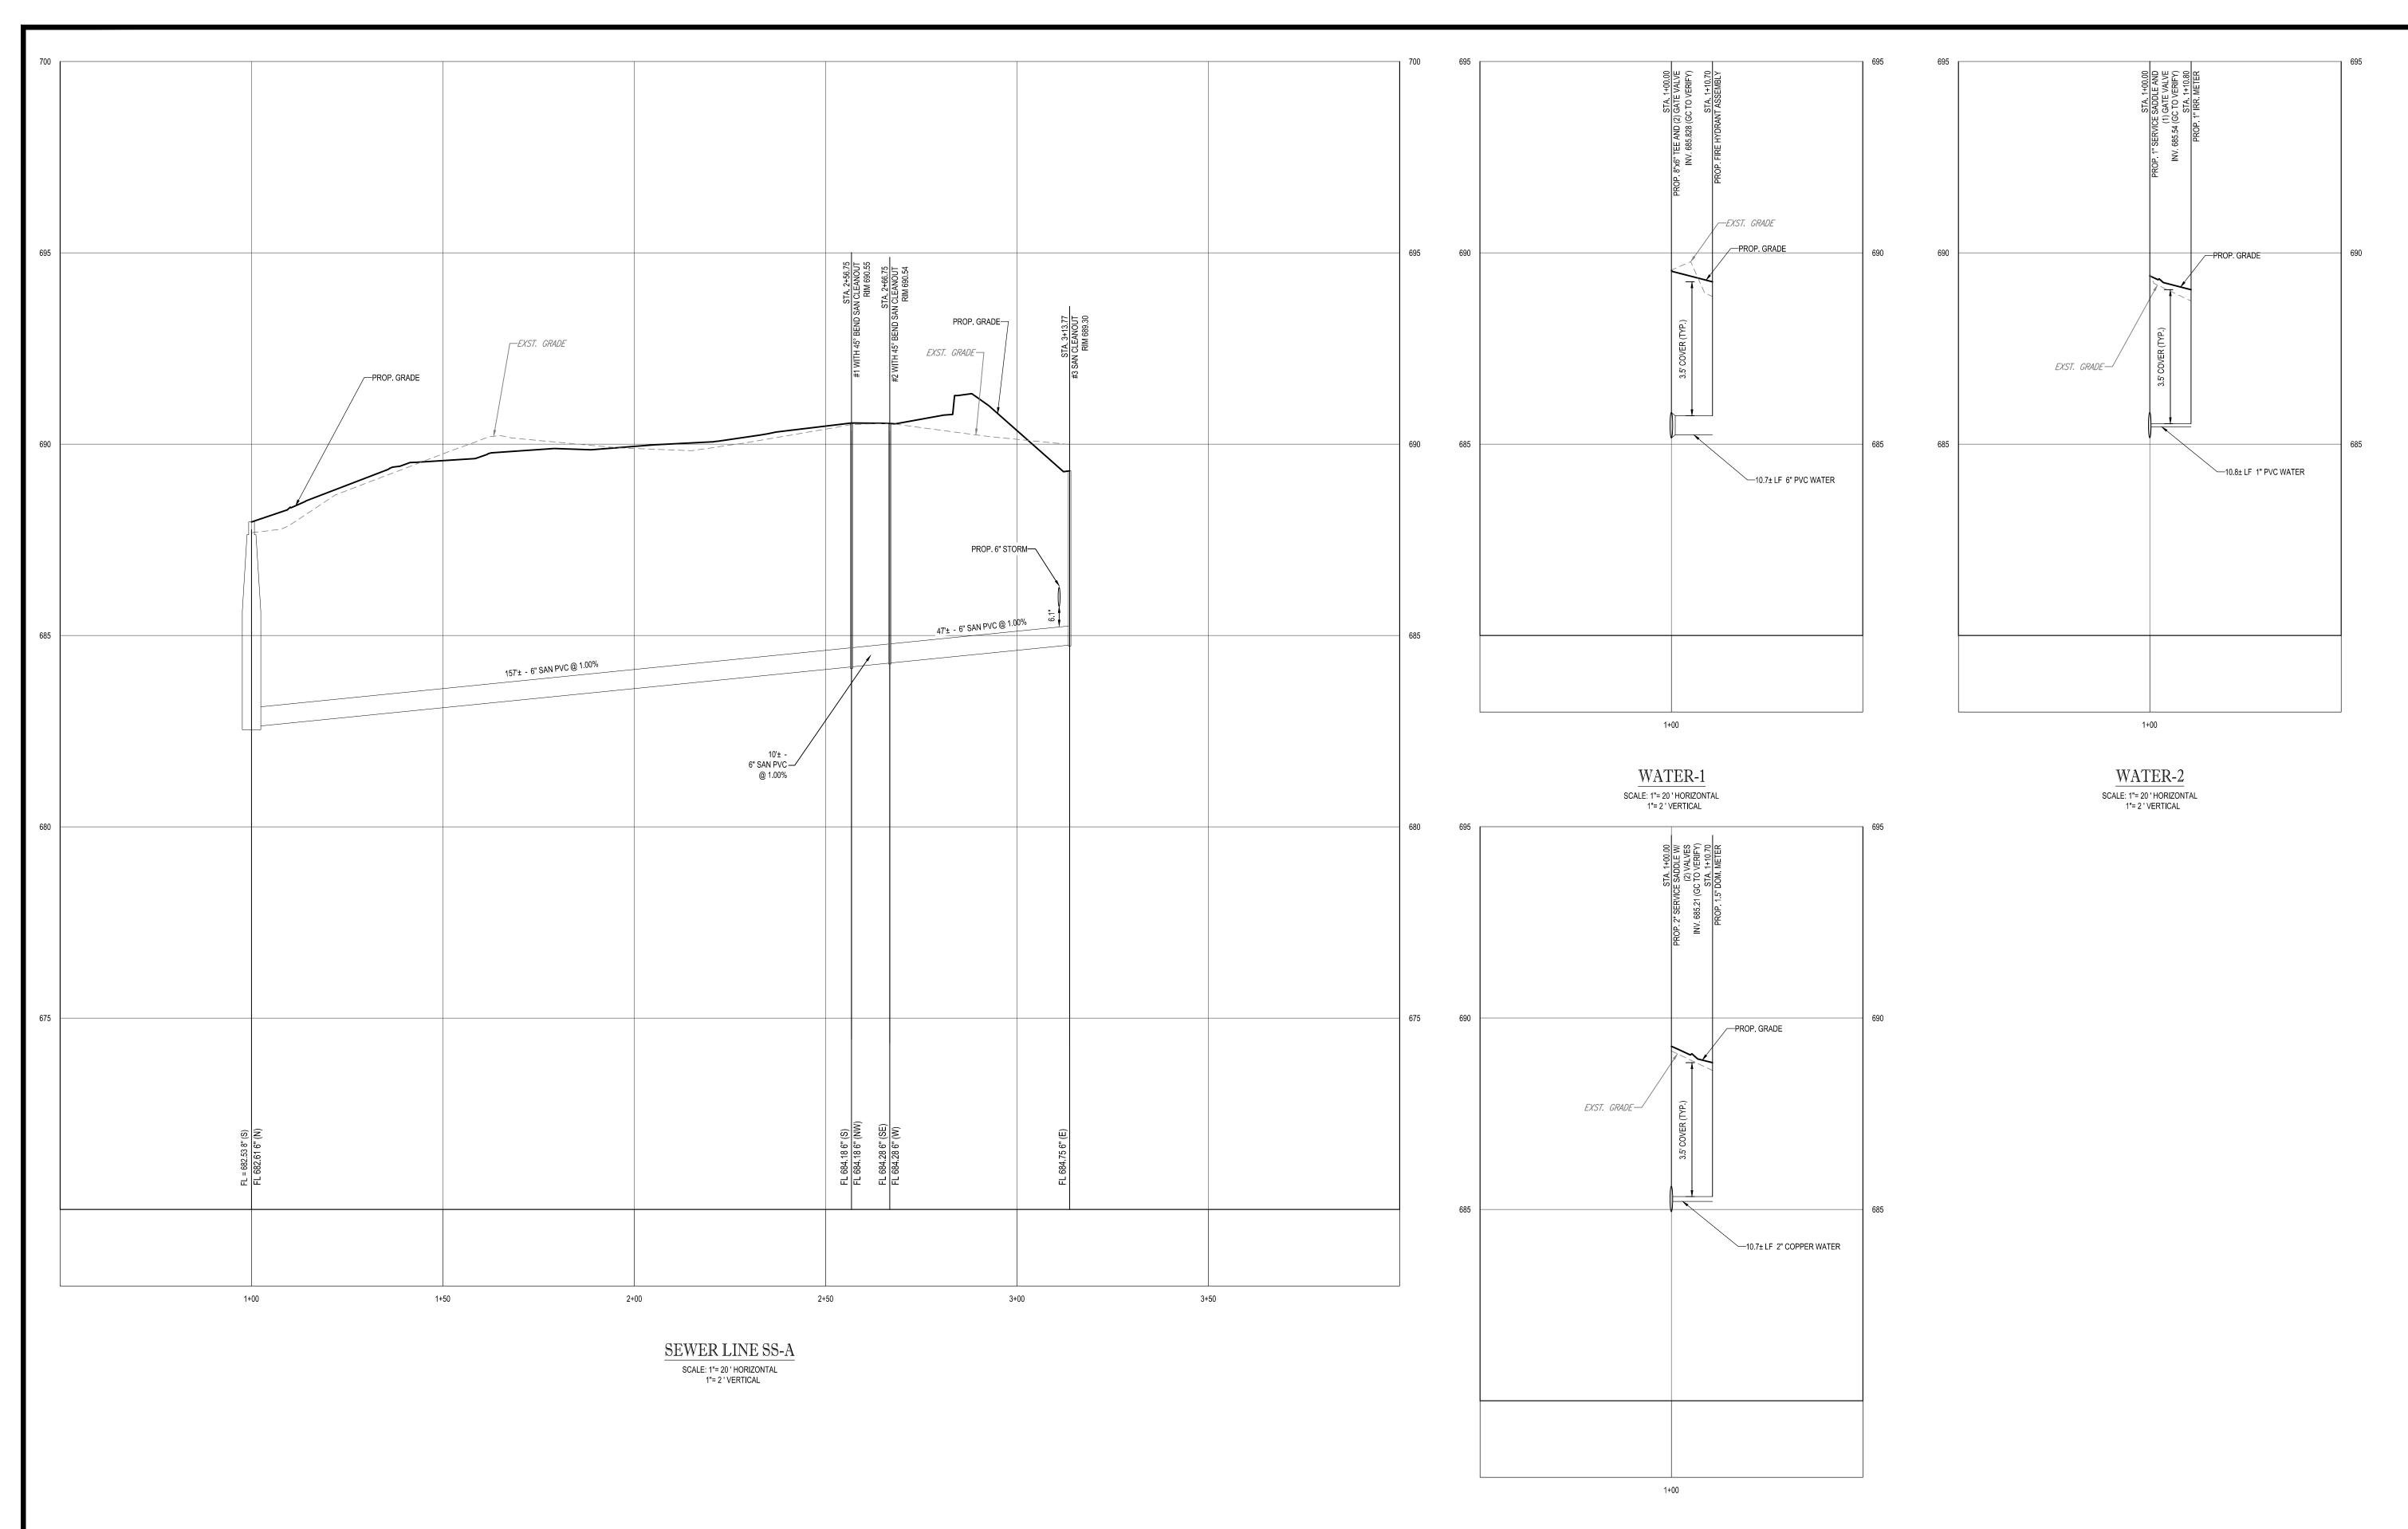

law. NOT APPROVED FOR CONSTRUCTION PROJECT NO DRAWN BY: M.II CHECKED BY: DOC DATE: SCALE: CAD I.D.: 2/14/18 1" = 20' UP0 PROJECT: PROP. SITE PLAN DOCUMENTS Valmar Save money. Live better. LOCATION OF SITE STORE #0972 6364 LAKE WORTH BLVD LAKE WORTH, TX 76135 LAKE WORTH TOWNE CENTER BLOCK A, LOT 1R BOHLER ENGINEERING 6017 MAIN STREET FRISCO, TX 75034 Phone: (469) 458-7300 TX@BohlerEng.com REGISTRATION NUMBER: 18065 PLANS PREPARED BY **BOHLER** BNGINBERING FOR REVIEW PURPOSES ONLY JORGE GONZALEZ-RODILES LICENSE NUMBER: 117874 SHEET TITLE: UTILITY PLAN SHEET NUMBER: C = 4.0

# TEMPORARY BENCHMARKS

TBM #1 N: 6979631.8973' E: 2298084.7517' ELEV: 685.59' DESC: 'X' CUT IN CONCRETE CURB/GUTTER

—— G —

TBM #2 N: 6979769.9542' E: 2298107.3227' ELEV: 688.73' DESC: 'X' CUT IN CONCRETE CURB/GUTTER



UTILITY NOTES:

- 1. SEE SHEET C-1.1 FOR GENERAL UTILITY NOTES.
- 2. SDR 35 PVC PIPE SHALL BE USED FOR ALL SANITARY PIPING UP TO A DEPTH OF 15 FEET.
- PVC SEWER PIPE AND FITTINGS SHALL CONFORM TO THE CURRENT ASTM DESIGNATION D 3034 FOR 4" THROUGH 15" AND ASTM DESIGNATION F 679 FOR GREATER THAN 15".
- CONTRACTOR TO OBTAIN ANY NECESSARY PERMITS AND COORDINATE WITH CITY AND ADJACENT PROPERTY OWNERS FOR ANY ANTICIPATED SERVICE DISRUPTION.
- 5. CONTRACTOR TO PROVIDE NECESSARY FITTINGS TO CONNECT TO BUILDING SERVICE, SEE ARCHITECTURAL AND M.E.P. PLANS FOR FURTHER DETAIL.
- 6. WATER SERVICE LINES SHALL BE TYPE K COPPER, AS SPECIFIED IN ASTM B88.

H:\17\TD178006\DRAWINGS\PLAN SETS\TD178006UP0.DWG PRINTED BY: MHAUBERT 4.06.18 @ 10:03 AM LAST SAVED BY: CJONES

1''=20

WATER-3 SCALE: 1"= 20 ' HORIZ