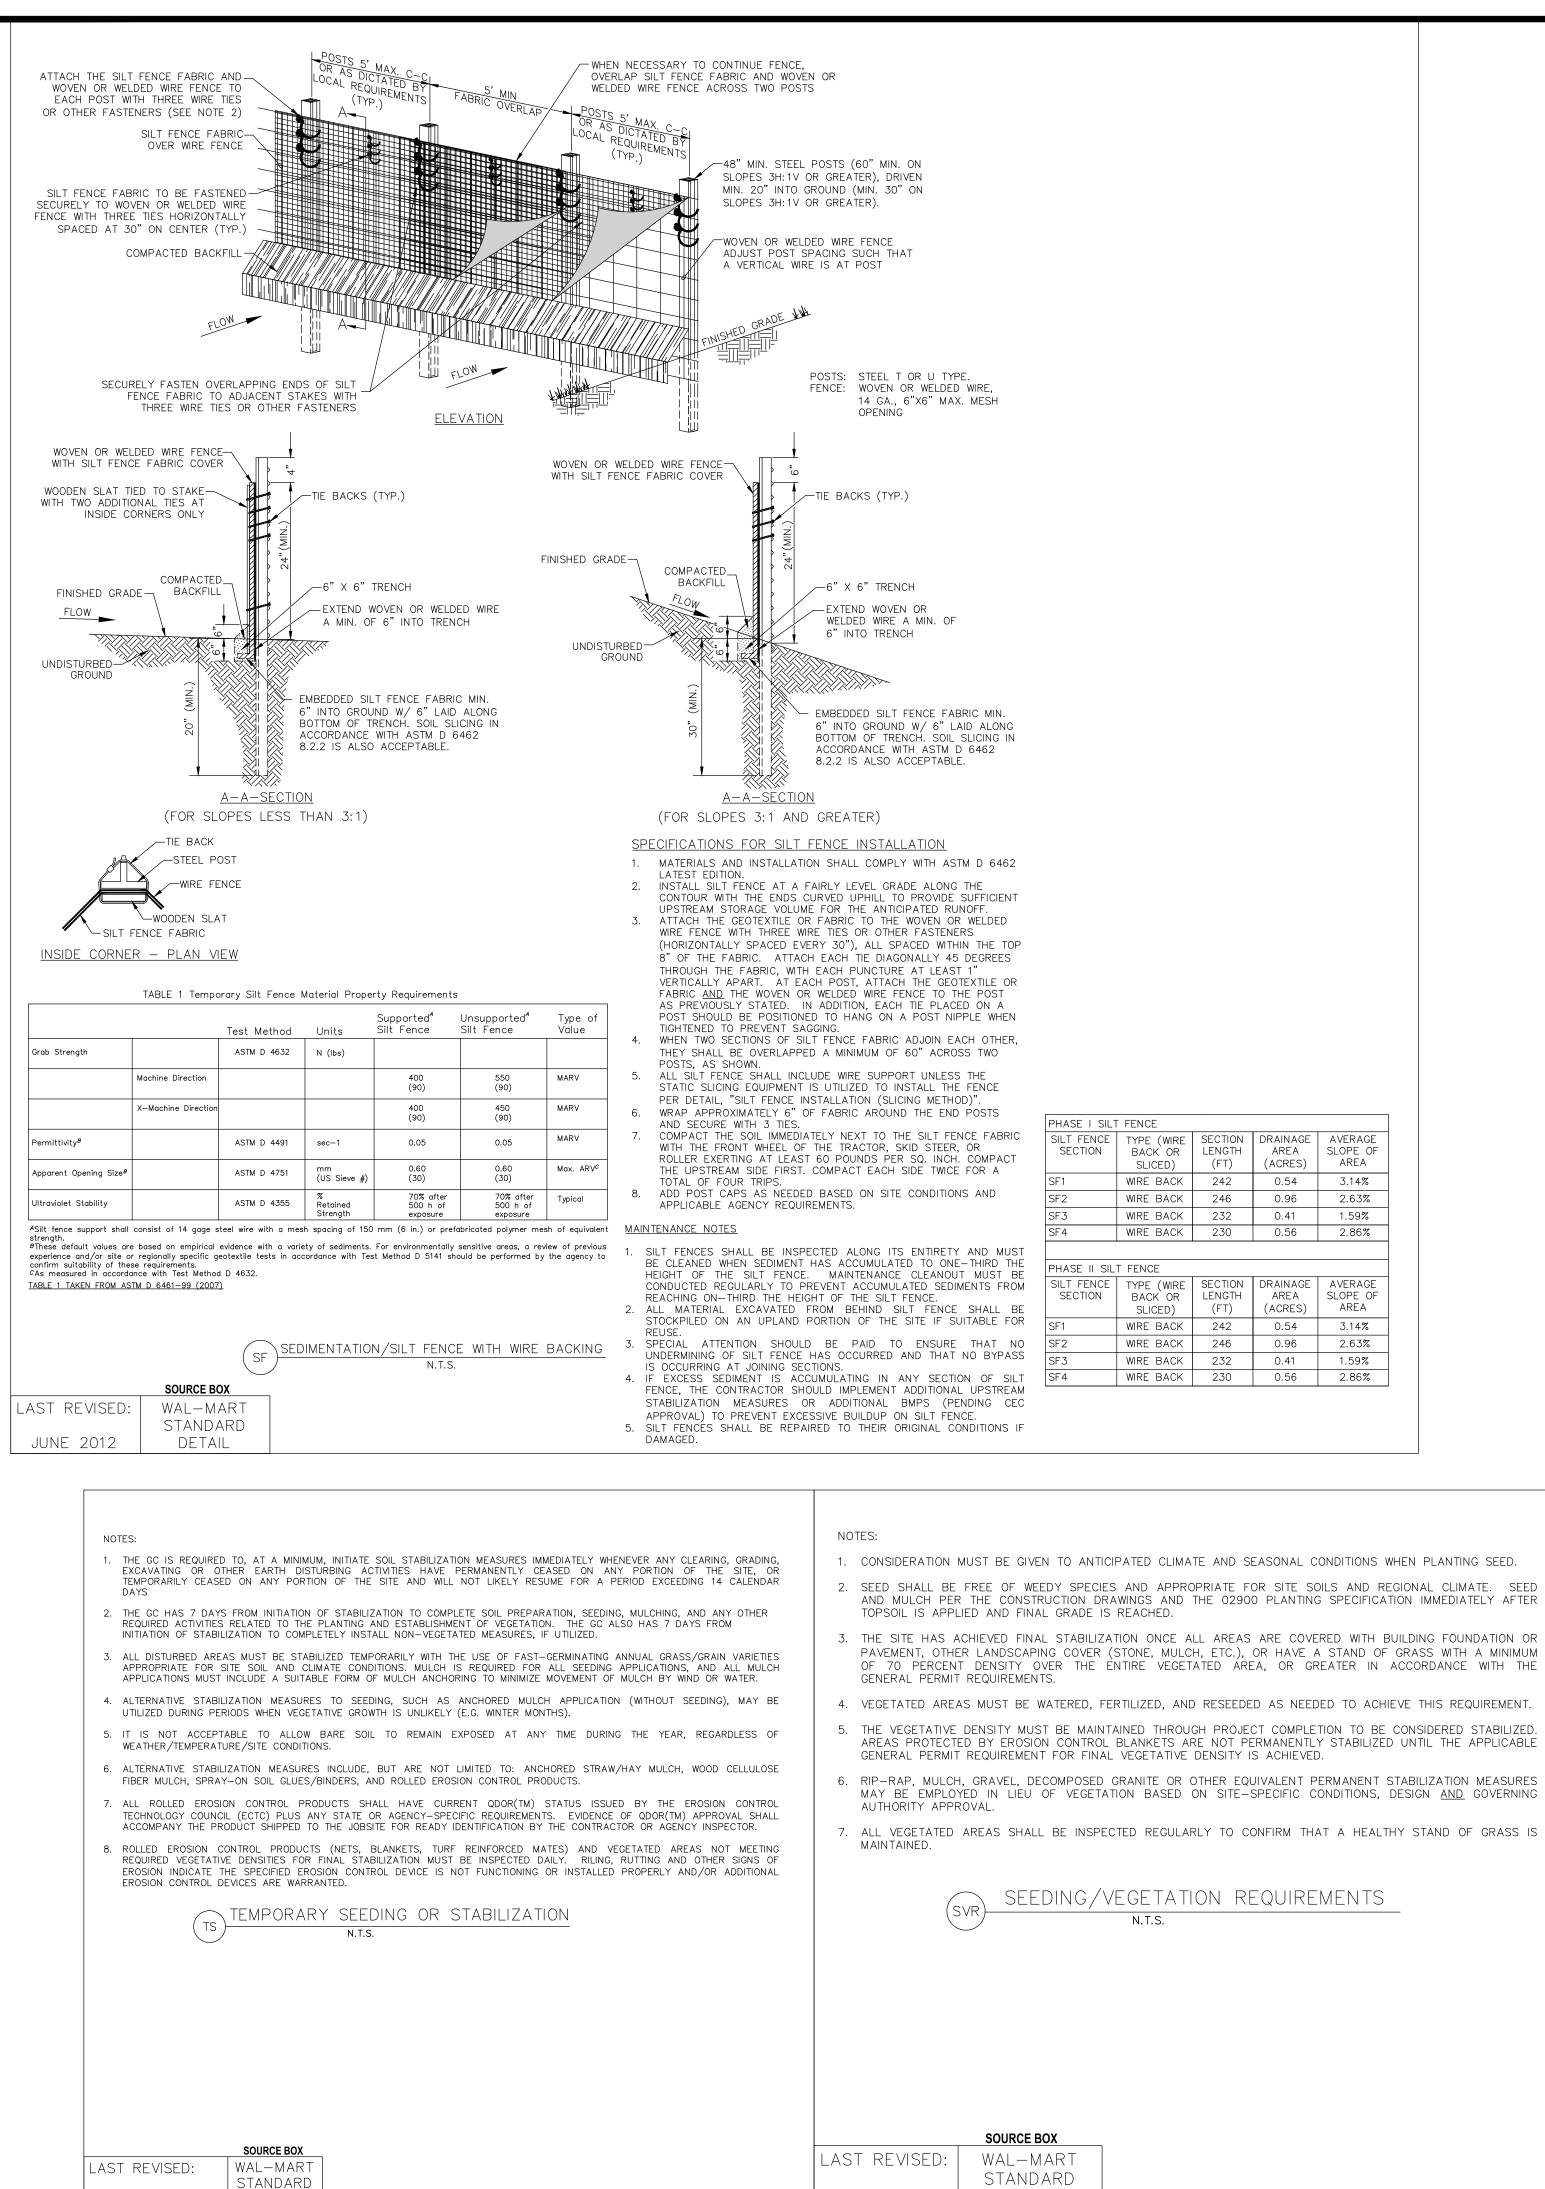

TABLE PRACTICE. WHILE STREET SWEEPING IS AN ACCEPTABLE PRACTICE FOR REMOVING DUST AND MINIMAL AMOUNTS OF FINE SEDIMENT, OBSERVABLE TRACK OUT FROM THE PROJECT SHOULD TRIGGER THE USE OF ADDITIONAL MEASURES (WHEEL WASH), CONSIDERATION OF ALTERNATE EXITS, OR DISCONTINUING VEHICLE TRAFFIC UNTIL CONDITIONS ON-SITE HAVE IMPROVED. TRACK OUT IS A SEDIMENT RELEASE. ALL SEDIMENT RELEASES MUST BE REPORTED TO THE SWCT VIA THE ONLINE CRITICAL INCIDENT REPORT.

CONSTRUCTION EXIT

SOURCE BOX WAL-MART STANDARD DETAIL



# EROSION CONTROL BMP DETAILS

IMPORTANT: GC MUST SIGN ALL PLAN SHEETS AND ANY NEW PLAN SHEETS ISSUED BY THE CEC.

SUPERINTENDENT:

OWNER/DEVELOPER: WAL-MART STORES TEXAS LLC P.O. BOX 8050 BENTONVILLE, AR 72712-8055 (479) 204-0070 SITE OPERATOR/GENERAL CONTRACTOR:



SW-7

[r]

\*\*\*\*\*



H:\17\TD178006\DRAWINGS\PLAN SETS\TD178006OP0.DWG PRINTED BY: MHAUBERT 4.05.18 @ 10:23 AM LAST SAVED BY: MHAUBERT

IUNE 2012

DETAIL

# 6. RIP-RAP, MULCH, GRAVEL, DECOMPOSED GRANITE OR OTHER EQUIVALENT PERMANENT STABILIZATION MEASURES MAY BE EMPLOYED IN LIEU OF VEGETATION BASED ON SITE-SPECIFIC CONDITIONS, DESIGN AND GOVERNING 7. ALL VEGETATED AREAS SHALL BE INSPECTED REGULARLY TO CONFIRM THAT A HEALTHY STAND OF GRASS IS SEEDING/VEGETATION REQUIREMENTS N.T.S.

242

 WIRE BACK
 232
 0.41
 1.59%

 WIRE BACK
 230
 0.56
 2.86%

BACK OR LENGTH AREA SLOPE OF

WIRE BACK 230 0.56 2.86%

WIRE BACK

SLICED)

WIRE BACK 242

WIRE BACK 246

WIRE BACK 232

WIRE BACK 246

0.54

(FT) (ACRES) AREA

0.96 2.63%

0.54 3.14%

0.96 2.63%

0.41 1.59%

3.14%

8. FINAL SITE STABILIZATION IS ACHIEVED WHEN PERENNI