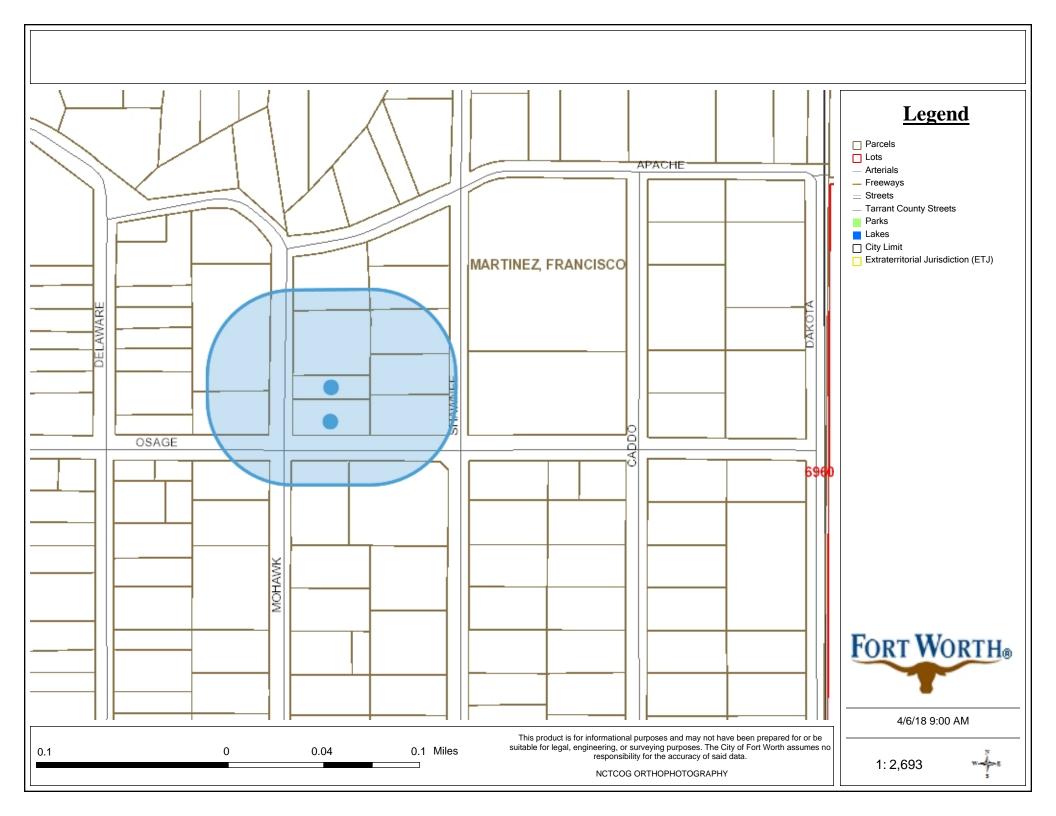

# C. PUBLIC HEARINGS

- C.1 Public Hearing to consider Planning & Zoning Case No. PZ-2018-03, a proposed replat being all of 0.609-acre parcel(s) of land known as Block 25, Lot 3 (south half) and Lot 4, Indian Oaks Subdivision of the records of Tarrant County, Texas. The proposed replat's new legal description will be Block 25, Lot(s) 3R and 4R, Indian Oaks Subdivision, commonly known as 3300 Mohawk Trail (lot 4R) and 3308 Mohawk Trail (lot 3R), Lake Worth, Texas.
- C.2 Public Hearing to consider Planning & Zoning Case No. PZ-2018-04, a proposed preliminary plat being all of a 0.5030-acre tract of land legally known as Abstract 1552, Tract 2HH, Moses Townsend Survey of the records of Tarrant County, Texas. The proposed preliminary plat's new legal description will be Block 1, Lot(s) 3 and 4, Moses Townsend Addition, commonly known as 7229 Charbonneau and 3612 Mohawk Trail, Lake Worth, Texas.

# REPLAT REQUEST PLANNING & ZONING CASE #PZ-2018-03

You may own property within two hundred feet (200') of the property described in the notice below. The owner of the lot has made application for a land use designation and site plan amendment. Attached you will find a map of the general location of the request. You are invited to attend and participate in the following public hearings regarding this application:

The Planning and Zoning Commission of the City of Lake Worth, Texas, will conduct the first of two public hearings at **6:30 p.m. on Tuesday, April 17, 2018**, at the Lake Worth City Council Chambers, 3805 Adam Grubb, Lake Worth, Texas 76135 to hear public comment and consider recommendations to the City Council regarding the proposed replat being all of 0.609-acre parcel(s) of land known as Block 25, Lot 3 (south half) and Lot 4, Indian Oaks Subdivision of the records of Tarrant County, Texas. The proposed replat's new legal description will be Block 25, Lot(s) 3R and 4R, Indian Oaks Subdivision, commonly known as 3300 Mohawk Trail (lot 4R) and 3308 Mohawk Trail (lot 3R), Lake Worth, Texas. The City Council will conduct a second Public Hearing at **6:30 p.m. on Tuesday, May 8, 2018**, at Lake Worth City Council Chambers, 3805 Adam Grubb, Lake Worth, Texas 76135 to hear public comment and consider. All interested parties are encouraged to attend.