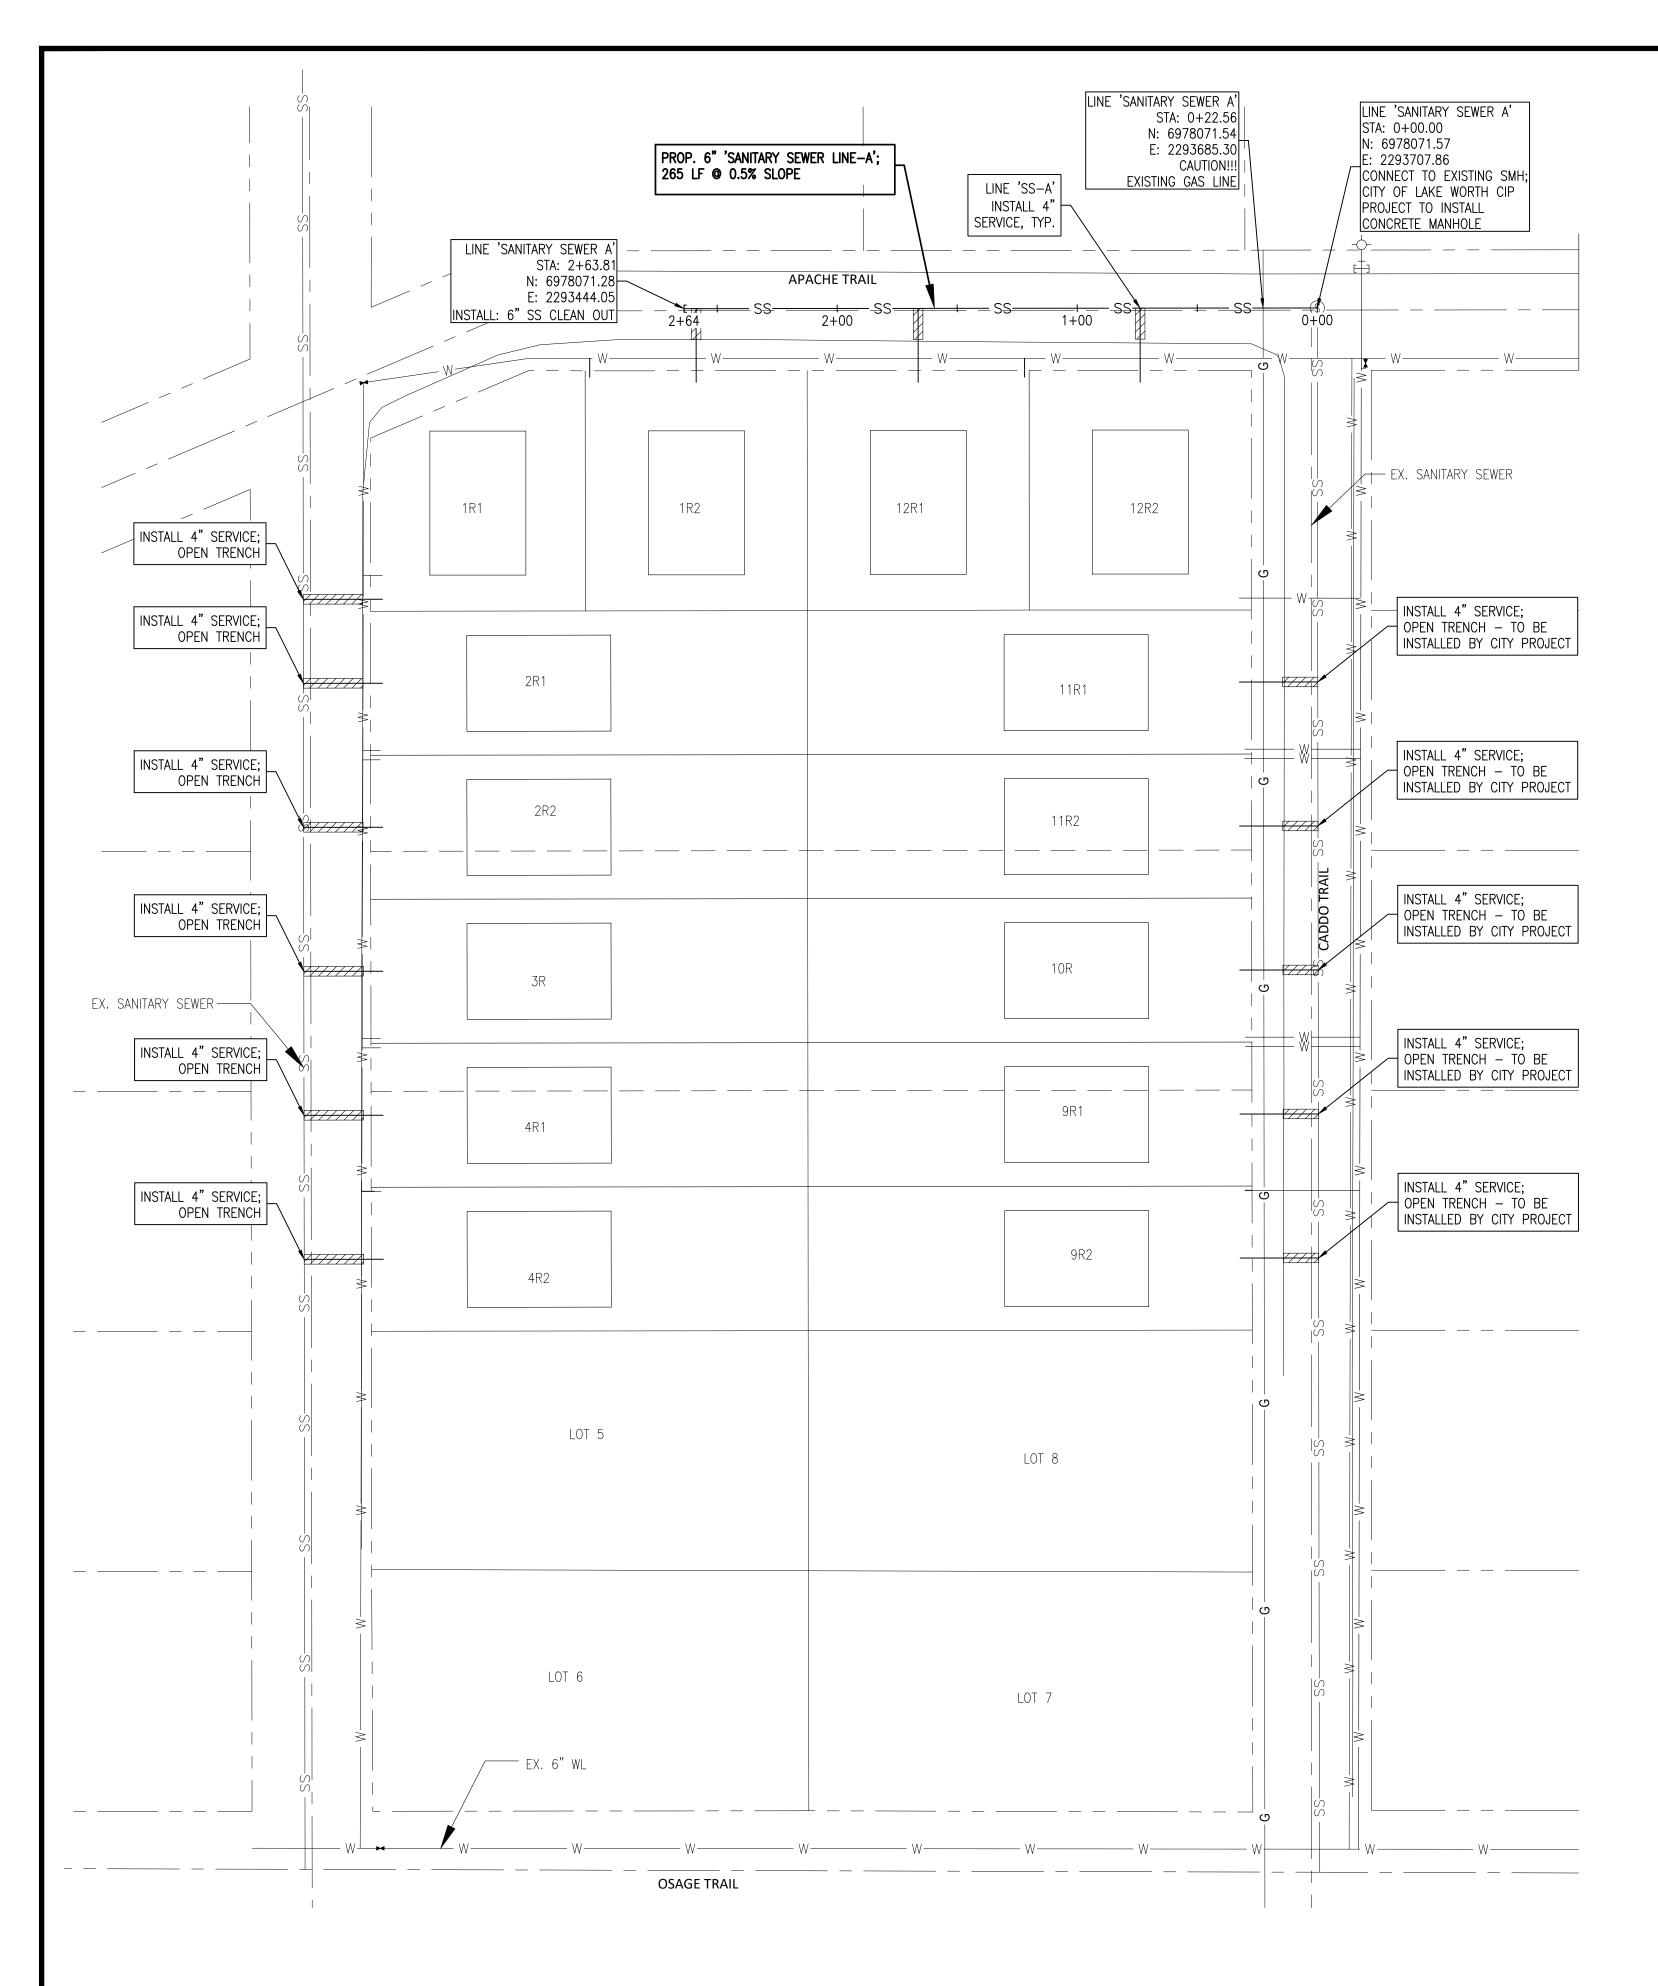

| rer                     |
|                   | ISE OF THIS<br>JUTHORIZED E<br>TEXAS      |                 | RODRIGU               | EZ, P.E.                                   |                         |
|                   | WATER LAYOUT                              |                 | INDIAN OAKS           | CITY OF LAKE WORTH                         | TARRANT COUNTY, TEXAS   |
| DRAN              | GN: JGR<br>WN: JGR<br>CKED: J(<br>: DECEN | GR              |                       |                                            |                         |
|                   | 6                                         | ſ               | ١                     | ٦                                          |                         |

CLIENT #: 107 JOB #: 1711





SANITARY SEWER A



#### <u>GENERAL NOTES</u>:

- 1. REFER TO CONSTRUCTION DETAIL SHEETS FOR CONSTRUCTION DETAILS
- AND ADDITIONAL GENERAL NOTES. 2. OPEN TRENCH PAVEMENT REPAIR SHALL MATCH EXISTING PAVEMENT
- CROSS-SECTION, SEE DETAIL S1-B, SHEET 9.01. 3. SANITARY SEWER LINES SHALL MAINTAIN A MINIMUM COVER OF 48
- INCHES.
- SANITARY SEWER PIPE SHALL BE TYPE SDR-35.
   SANITARY SEWER CONSTRUCTION SHALL ADHERE TO CITY OF LAKE WORTH CONSTRUCTION STANDARDS AND LATEST NCTCOG SPECIFICATIONS.

|                   | DATE                    |                     |           |                                          |                                            |                         |
|-------------------|-------------------------|---------------------|-----------|---------------------------