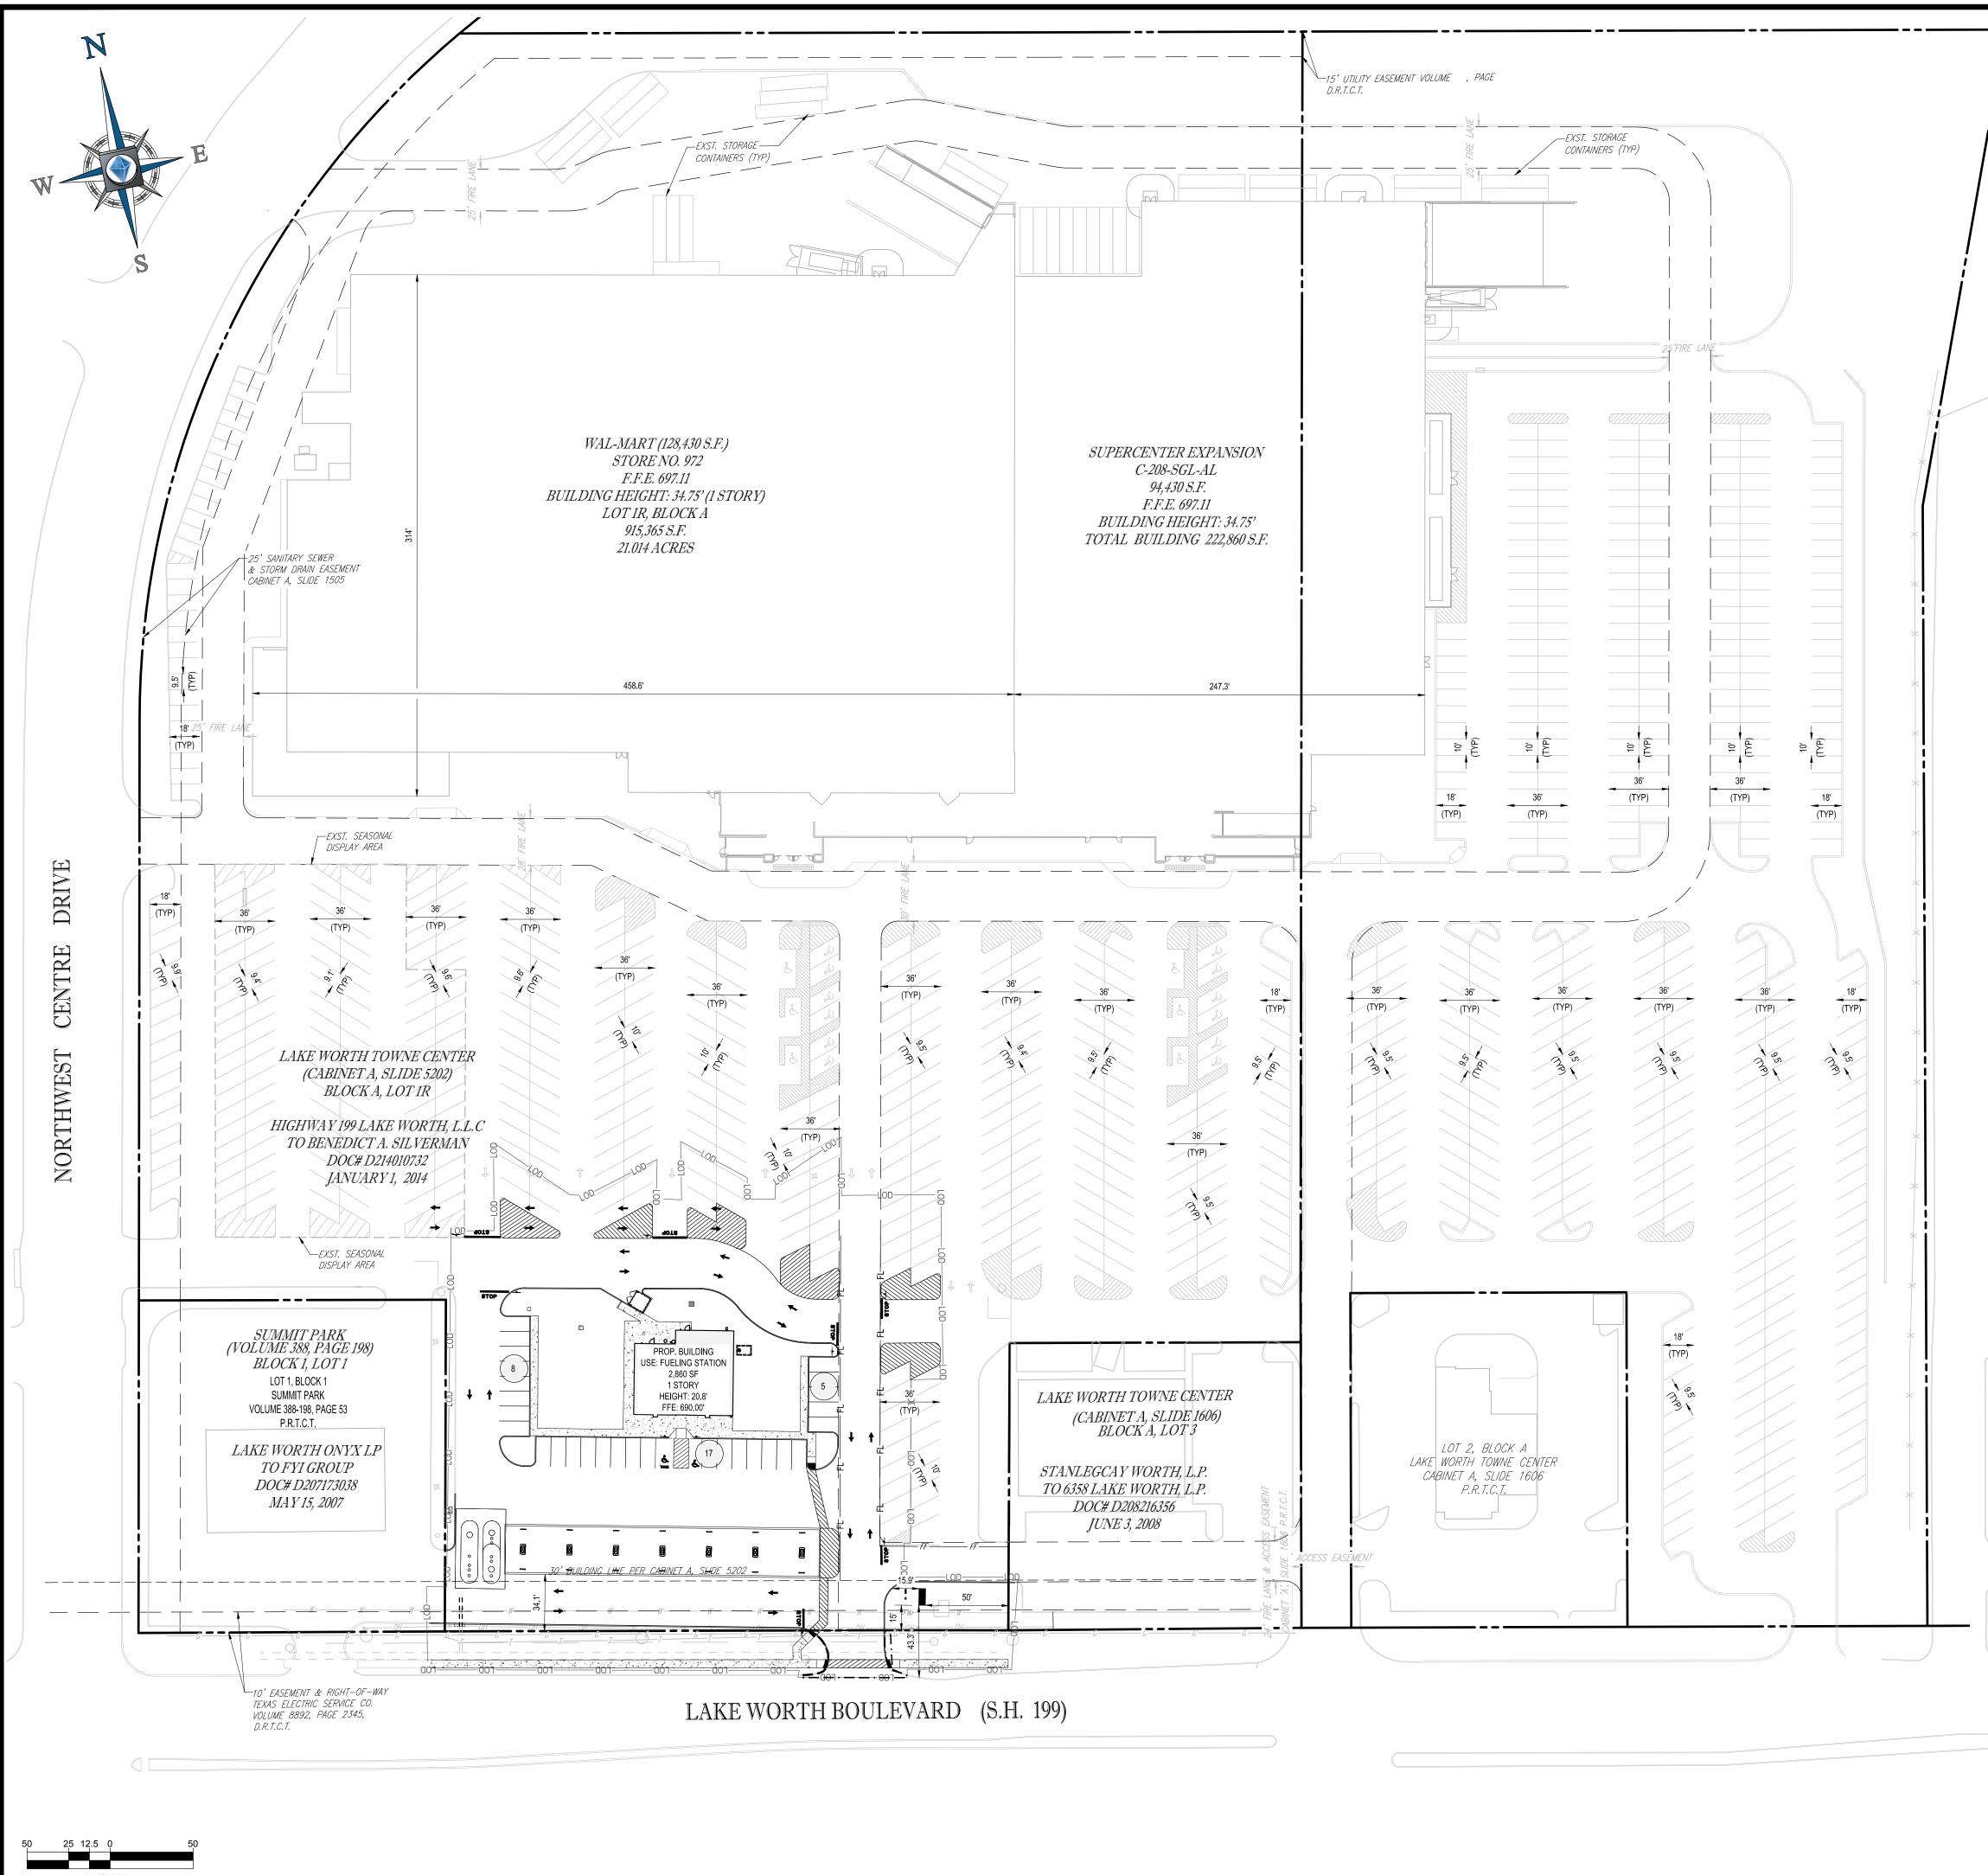

- C.3 Public Hearing to consider Planning & Zoning Case No. PZ-2018-05, a proposed final plat being all of a 0.5030-acre tract of land legally known as Abstract 1552, Tract 2HH, Moses Townsend Survey of the records of Tarrant County, Texas. The proposed final plat's new legal description will be Block 1, Lot(s) 3 and 4, Moses Townsend Addition, commonly known as 7229 Charbonneau and 3612 Mohawk Trail, Lake Worth, Texas.
- C.4 Public Hearing to consider Planning & Zoning Case No. PZ-2018-06, a proposed replat being all of 3.349-acres of land known as Block 32, Lot(s) 1-4 and 9-12, Indian Oaks Subdivision of the records of Tarrant County, Texas. The proposed replat's new legal description will be Block 32, Lot(s) Lot 1R1, 1R2, 2R1, 2R2, 3R, 4R1, 4R2, 9R1, 9R2, 10R, 11R1, 11R2, 12R1, and 12R2, Indian Oaks Subdivision, which is off Shawnee Trail, Apache Trail, and Caddo Trail, Lake Worth, Texas.
- C.5 Public Hearing to consider Planning & Zoning Case No. PZ-2018-07, to consider an Ordinance amending Ordinance No. 741, so as to change the zoning designation of an approximately 21.014-acre parcel of land, legally known as Block A, Lot 1R, Lake Worth Towne Center, Lake Worth, Tarrant County, Texas, being that all of the certain called 21.014-acre parcel of land recorded in the deed records of Tarrant County, Texas, from a zoning designation of "PC" Planned Commercial for the use of a Walmart to a zoning designation of "PC" Planned Commercial for the use of Retail for a Walmart Supercenter with a Fuel Station/Convenience Store, along with an amended development plan and site plan approval and by amending the Official Zoning Map to reflect such change. The property to be considered for re-zoning is generally described as 21.014-acre parcel of land located at 6360 Lake Worth Blvd., Lake Worth, Texas.