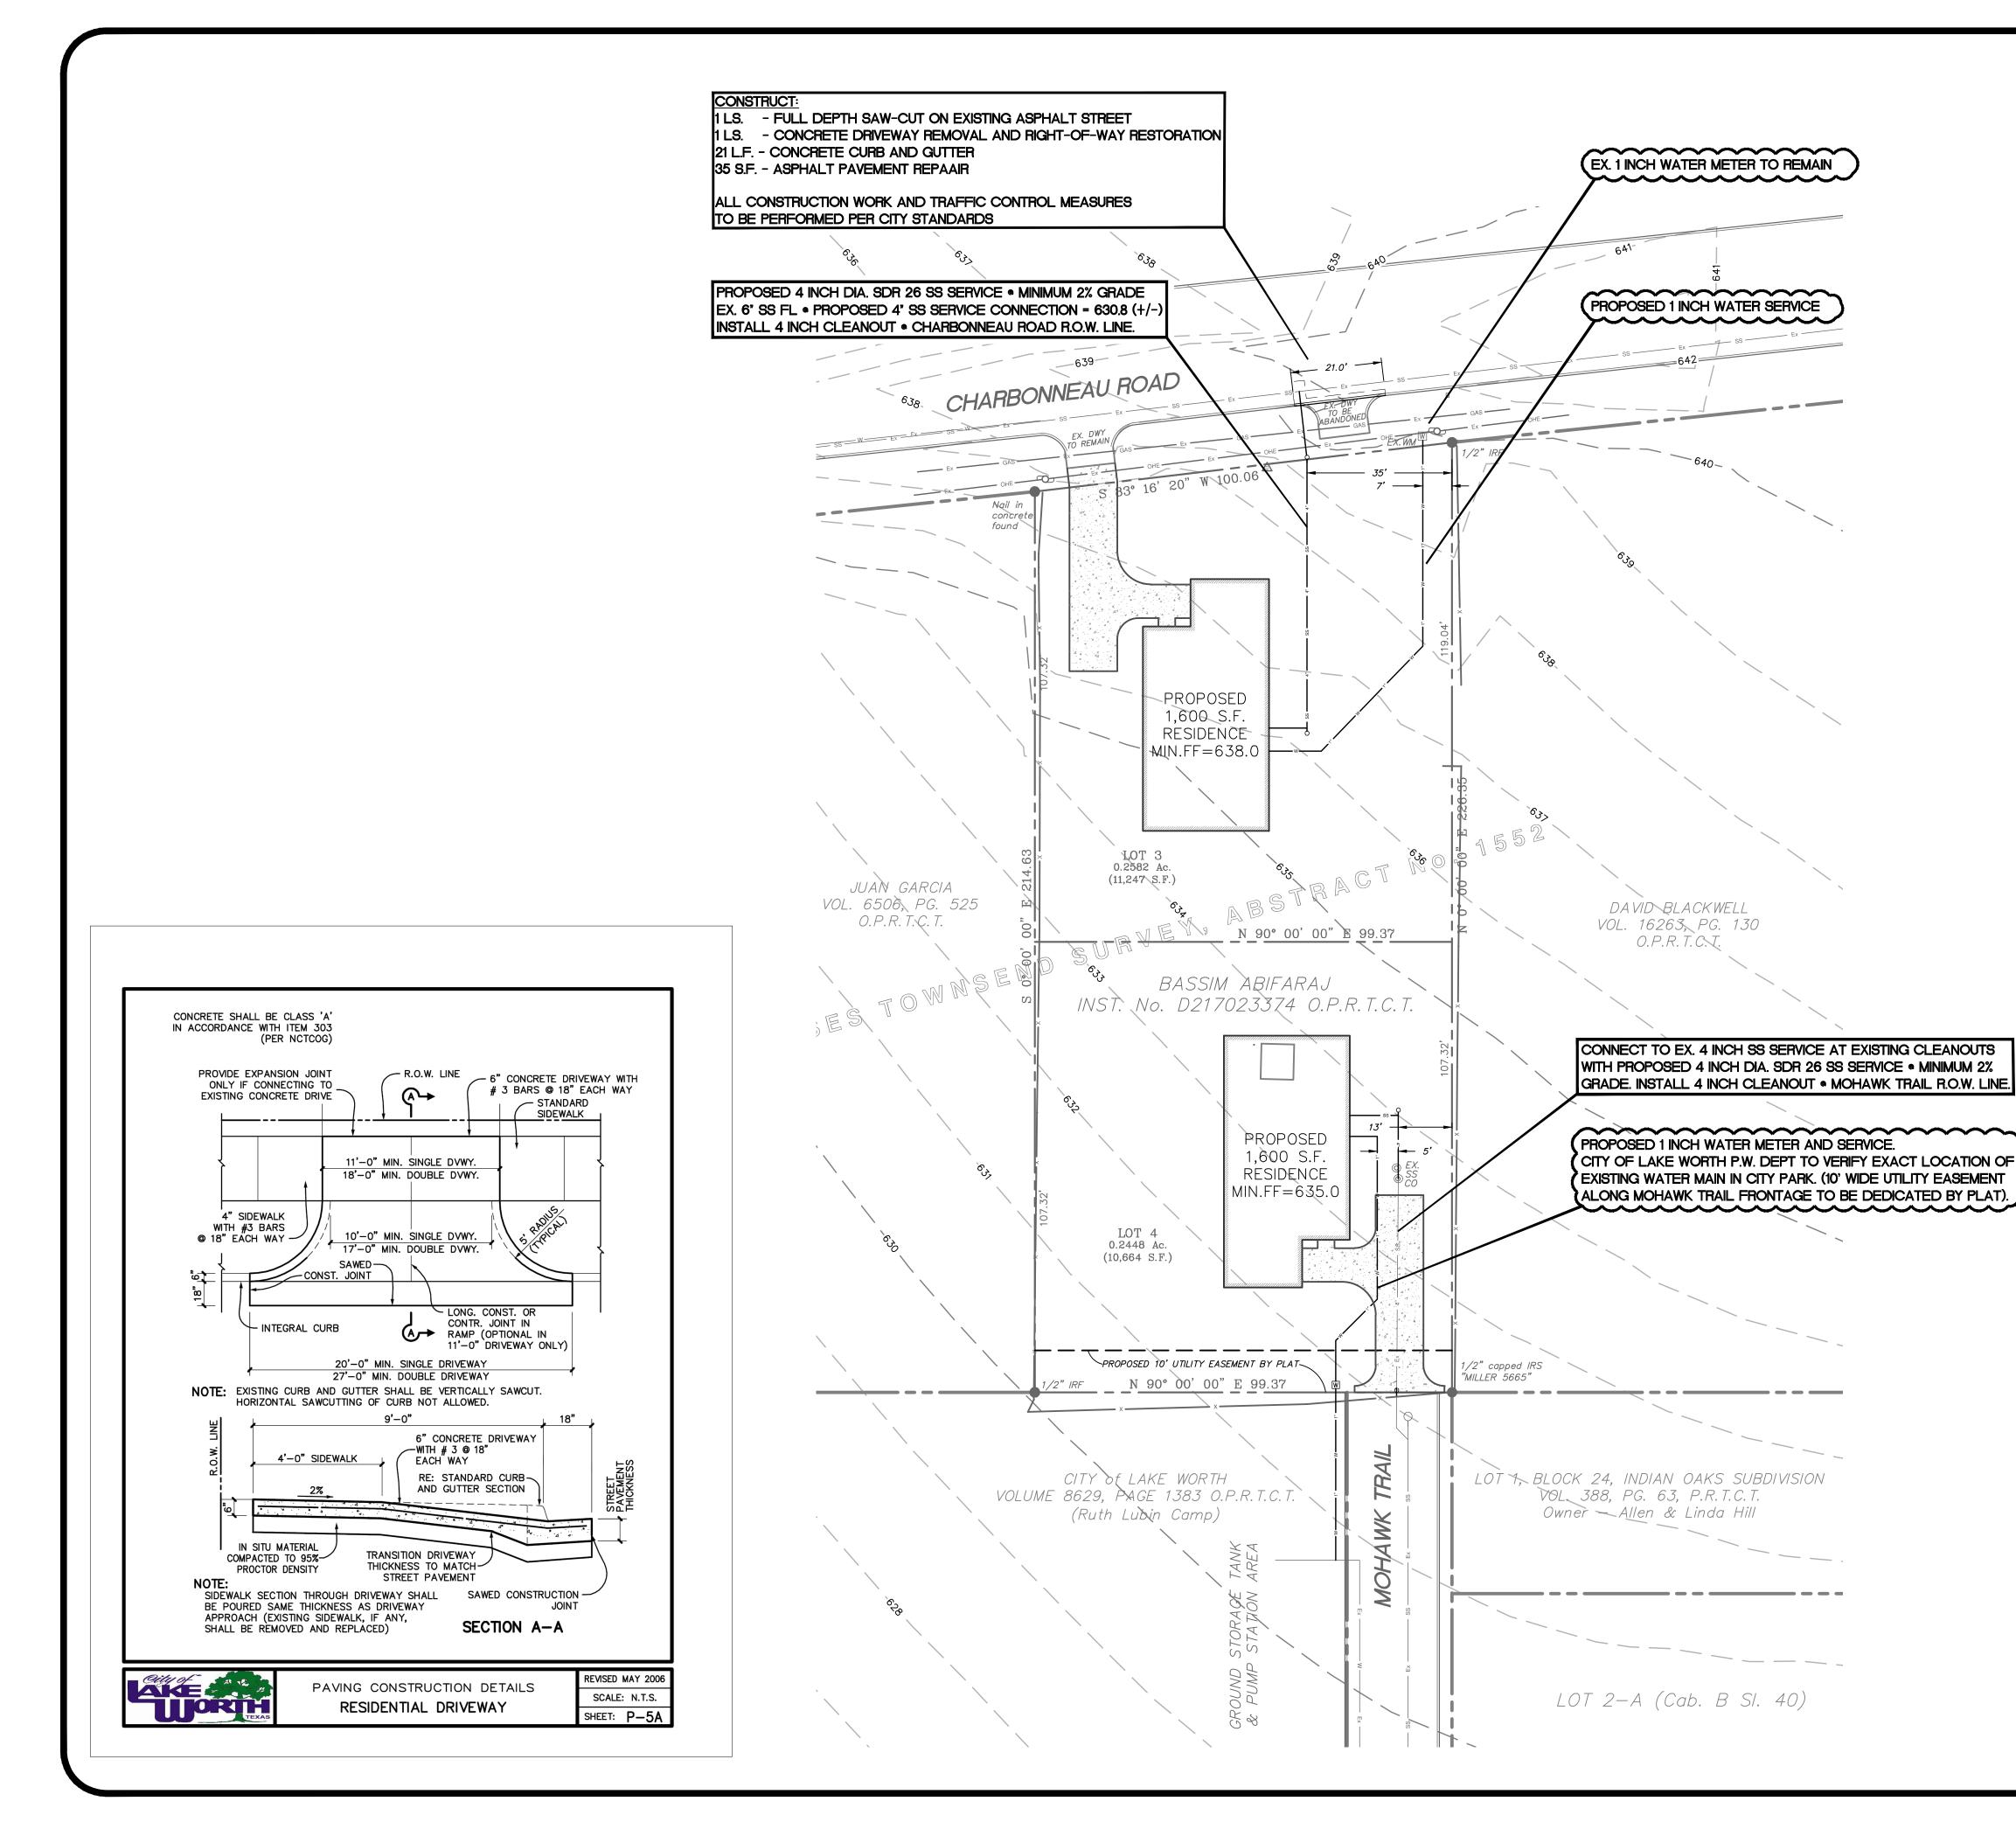

WHEREAS Bassim Abifaraj is the sole owner of the following described tract of land to wit:

Being a tract of land out of the Moses Townsend Survey, Abstract No. 1552 and situated in the City of Lake Worth, Tarrant County, Texas, and surveyed by Miller Surveying, Inc. of Hurst, Texas in May 2017, said tract being that same tract of land described in the deed to Bassim Abifaraj recorded as Instrument No. D217023374, Official Public Records of Tarrant County, Texas and being more particularly described by metes and bounds as follows:

Beginning at a 1/2 inch steel rod set for the northeast corner of said Abifaraj tract, said rod being in the southeasterly right-of-way line of Charbonneau Road;

Thence SOUTH with the east boundary line of said tract a distance of 226.35 feet to a 1/2" "MILLER 5665" capped steel rod set for the southeast corner of said tract;

Thence WEST with the south boundary line of said tract a distance of 99.37to a 1/2" steel rod found for the southwest corner of said tract;

Thence NORTH with the west boundary line of said tract a distance of 214.63 feet to a nail in concrete found for the northwest corner of said tract, said nail being in the said right-of-way line;

Thence North 83 degrees 16 minutes 20 seconds East with said right-of-way line a distance of 100.06 feet to the point of beginning and containing 0.5030 acres of land more or less.;

KNOW ALL BY THESE PRESENTS THAT I HEREBY ADOPT THE SAME TO BE KNOWN AS:

LOT 3 AND LOT 4, BLOCK 1, MOSES TOWNSEND ADDITION An addition to the City of Lake Worth, Tarrant County, Texas and do hereby dedicate to the public use forever the easements and rights-of-way as shown hereon.