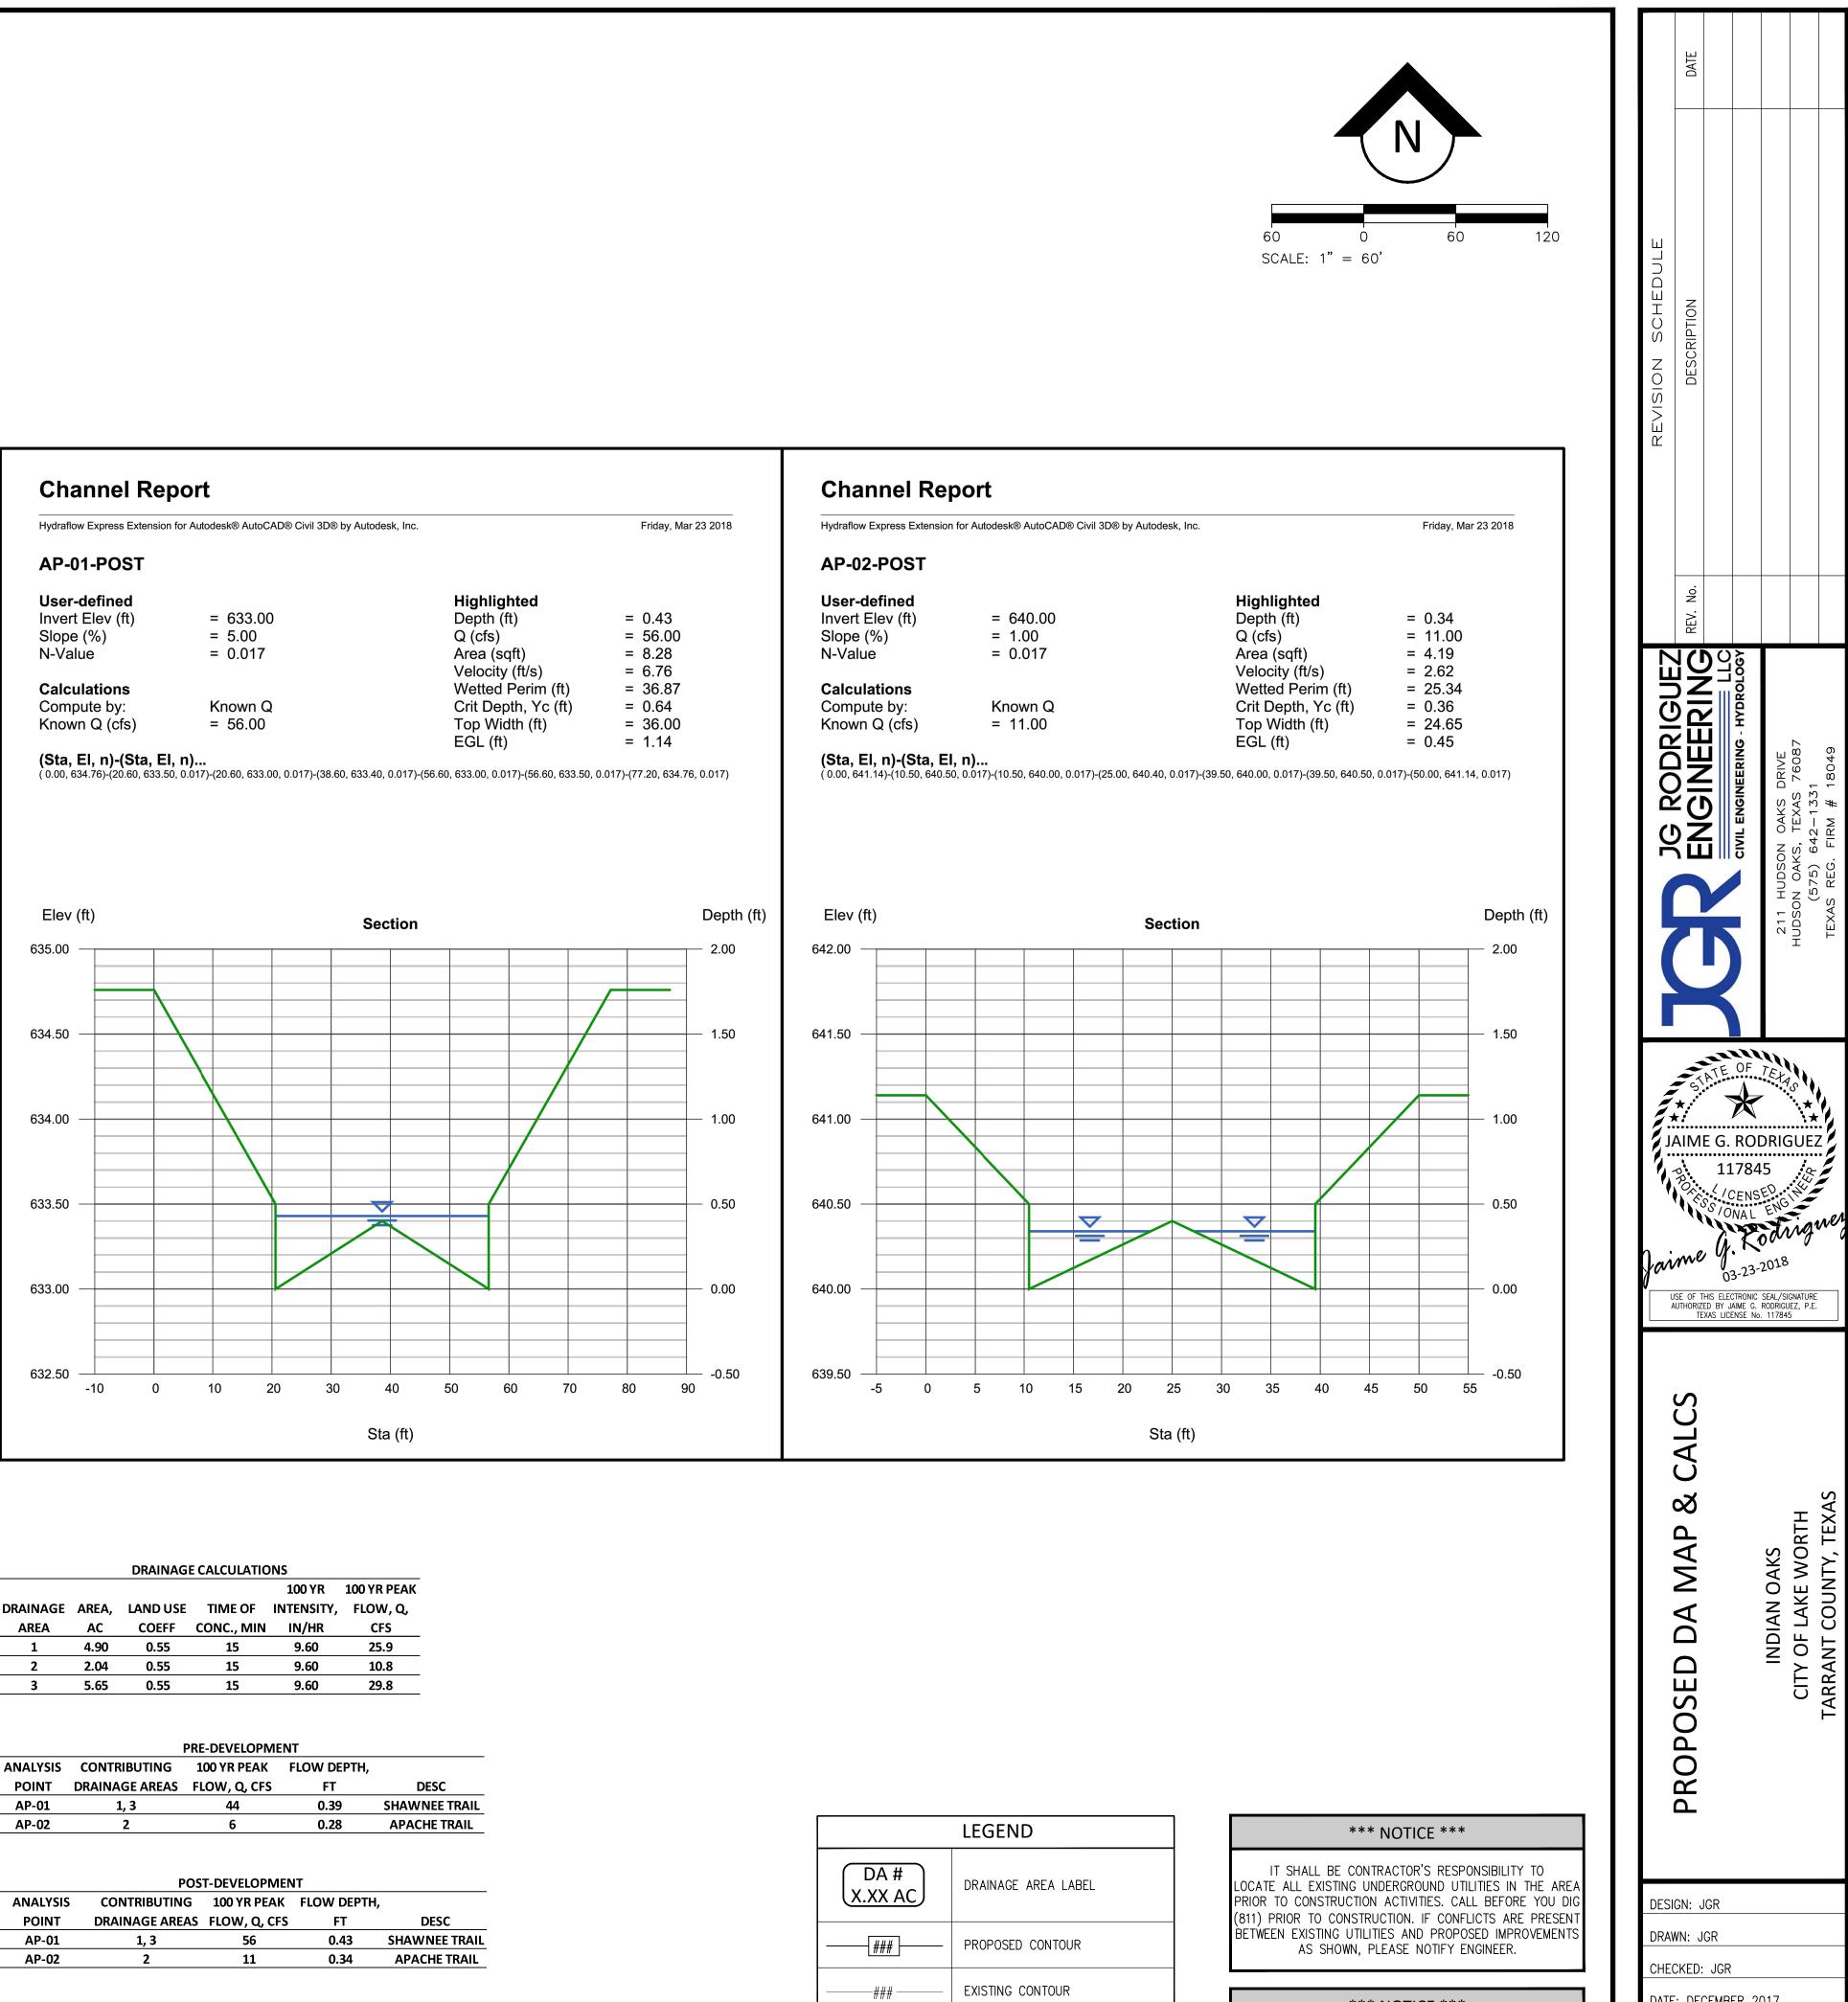

.39        | SHAWNEE TRAIL       |
| AP-02    | 2              | 6             | 0.28        | <b>APACHE TRAIL</b> |
| AP-01    |                | , ,           | 0.39        | SHAWNEE TRA         |

|   |          | POS            | T-DEVELOPMEN | IT          |                     |
|---|----------|----------------|--------------|-------------|---------------------|
|   | ANALYSIS | CONTRIBUTING   | 100 YR PEAK  | FLOW DEPTH, |                     |
| _ | POINT    | DRAINAGE AREAS | FLOW, Q, CFS | FT          | DESC                |
| _ | AP-01    | 1, 3           | 56           | 0.43        | SHAWNEE TRAIL       |
|   | AP-02    | 2              | 11           | 0.34        | <b>APACHE TRAIL</b> |
|   |          |                |              |             |                     |







| DRAINAGEAREA,LAND USETIME OFAREAACCOEFFCONC., MIN14.900.5515 | INTENSITY, FLOW, Q,<br>IN/HR CFS |
|--------------------------------------------------------------|----------------------------------|
| · ·                                                          | IN/HR CFS                        |
| 1 / 90 0.55 15                                               |                                  |
| 1 4.50 0.55 15                                               | 9.60 25.9                        |
| 2 2.04 0.55 15                                               | 9.60 10.8                        |
| 3 5.65 0.55 15                                               | 9.60 29.8                        |

| PRE-DEVELOPMENT |                |              |             |               |
|--------------