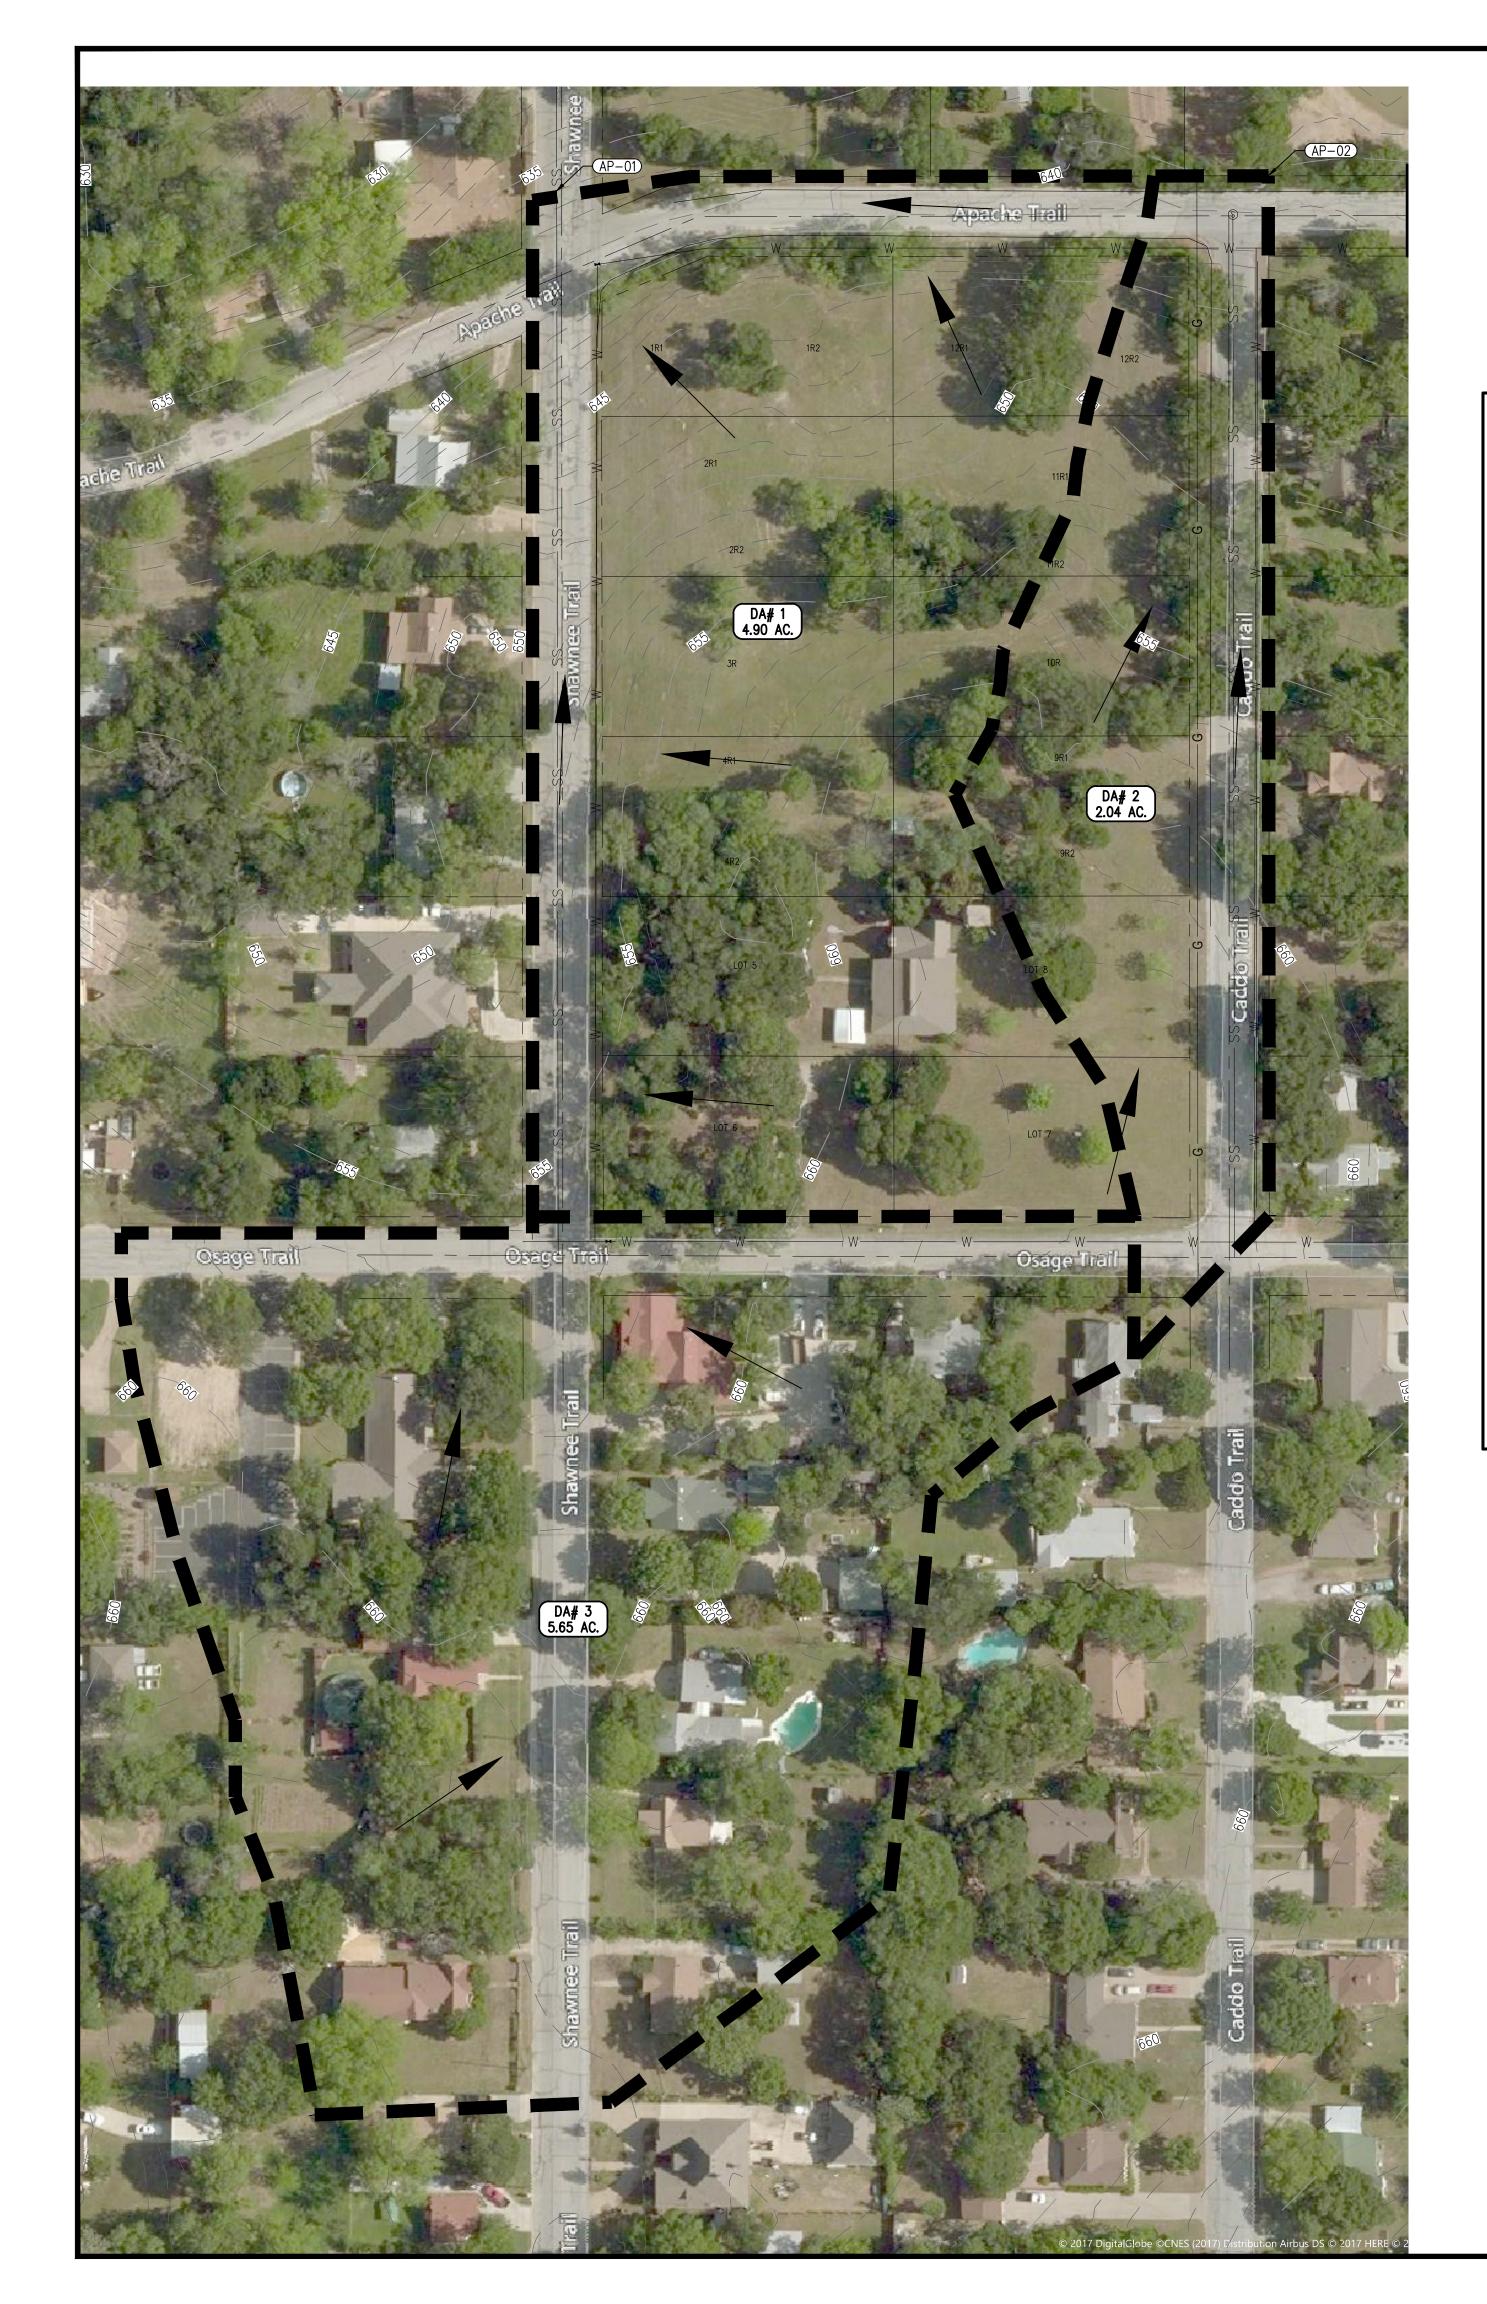

| DRAW<br>CHEC      | SN: JGR<br>'N: JGR<br>KED: JGR | 17                                                                  |         |

SHEET #

2.00

CLIENT #: 107 JOB #: 1711









|          |       |          |            | 100 Y R    | 100 YR PEAK |
|----------|-------|----------|------------|------------|-------------|
| DRAINAGE | AREA, | LAND USE | TIME OF    | INTENSITY, | FLOW, Q,    |
| AREA     | AC    | COEFF    | CONC., MIN | IN/HR      | CFS         |
| 1        | 4.90  | 0.30     | 15         | 9.60       | 14.1        |
| 2        | 2.04  | 0.30     | 15         | 9.60       | 5.9         |
| 3        | 5.65  | 0.55     | 15         | 9.60       | 29.8        |
|          |       |          |            |            |             |

|          |                | PRE-DEVELOPME | NT          |                     |
|----------|----------------|---------------|-------------|---------------------|
| ANALYSIS | CONTRIBUTING   | 100 YR PEAK   | FLOW DEPT