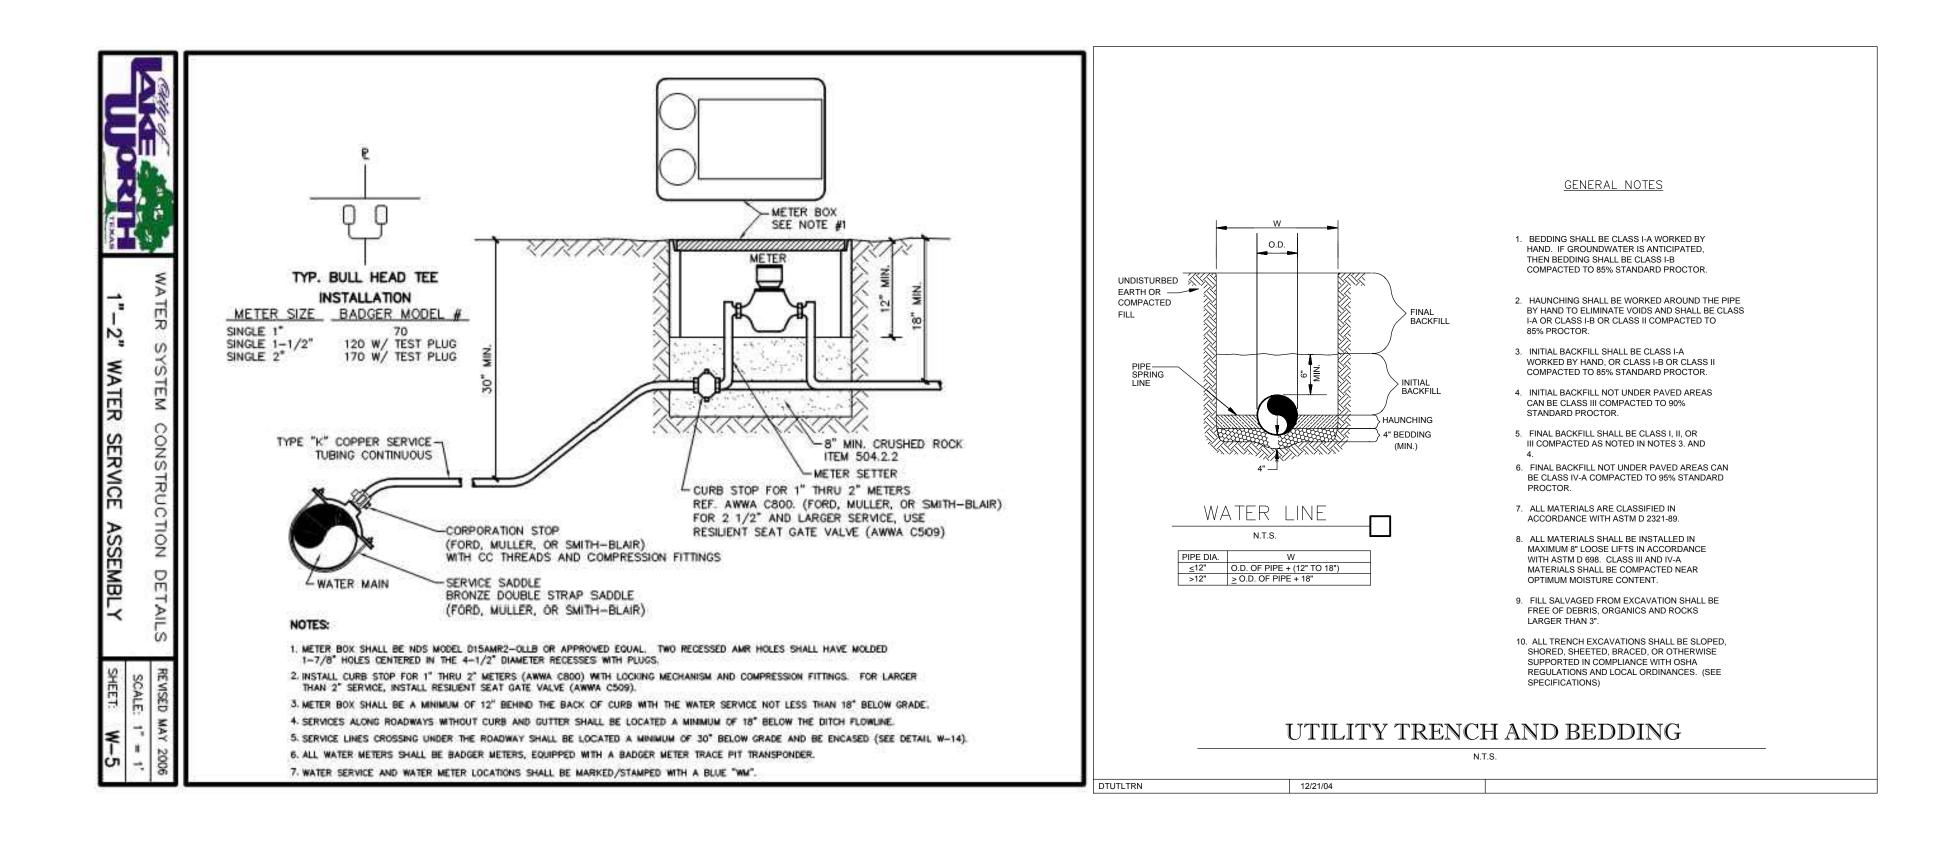

| 0.16± AC (7.4%)            | 0.23± AC (12.6%)            |  |  |  |
| IMPERVIOUS                                                                       | 1.67± AC (92.6%)           | 1.60± AC (87.4%)            |  |  |  |
| TOTAL PERCENT<br>REDUCTION IN<br>IMPERVIOUS FROM<br>PRE-DEVELOPMENT<br>CONDITION | N/A                        | 5.2%                        |  |  |  |









| 1 12 1     | WATER SYSTEM CONSTRUCTION DETAILS |                  |
|------------|-----------------------------------|------------------|
| <b>UTH</b> | STANDARD WATER LINE               | SCALE: 1/2" = 1" |
| TEXAB      | EMBEDMENT AND BACKFILL            | SHEET: W-1B      |



TOPSOIL SEE NOTE NO. 5 -

COMPACT TO 95% OF MAXIMUM

COMPACT TO 95% OF MAXIMUM

# NOTES:

- CITY ENGINEER.













NOTES TO CEC: THE 60° STALL CONFIGURATION IS TO BE USED ALONE OR IN PAIRS AS SHOWN. IF YOU MUST FLIP TH PROPOSED ADA STRIPING LAYOUTS ENSURE A 5' ACCESS AISLE IS PLACED ON THE <u>PASSENGER</u> SIDE OF ALL VAN ACCESSIBLE SPACES.







## GENERAL NOTES

A. PROJECT OFFICE WALL SWPPP POSTINGS: THE FOLLOWING ITEMS MUST BE POSTED TOGETHER IN A SINGLE, ORGANIZED LOCATION ON A WALL INSIDE THE PROJECT OFFICE: 1) SWPPP SITE MAPS (ALL PHASES); 2) SWPPP DETAIL SHEETS; 3) MAP SHOWING LOCATION OF OFFSITE IMPORT OR EXPORT FACILITY; 4) REVISIONS TO DETAILS, SITE MAPS, OR SWPPP-RELATED RFIS; 5) SITE SWPPP BINDER; 6) SWCT PLACARD; 7) CURRENT OWNER STORMWATER COMPLIANCE TRAINING CERTIFICATES FOR SUPERINTENDENT(S) AND COMPLIANCE OFFICER(S); AND 8) CERTIFICATIONS AND/OR TRAINING CERTIFICATES REQUIRE