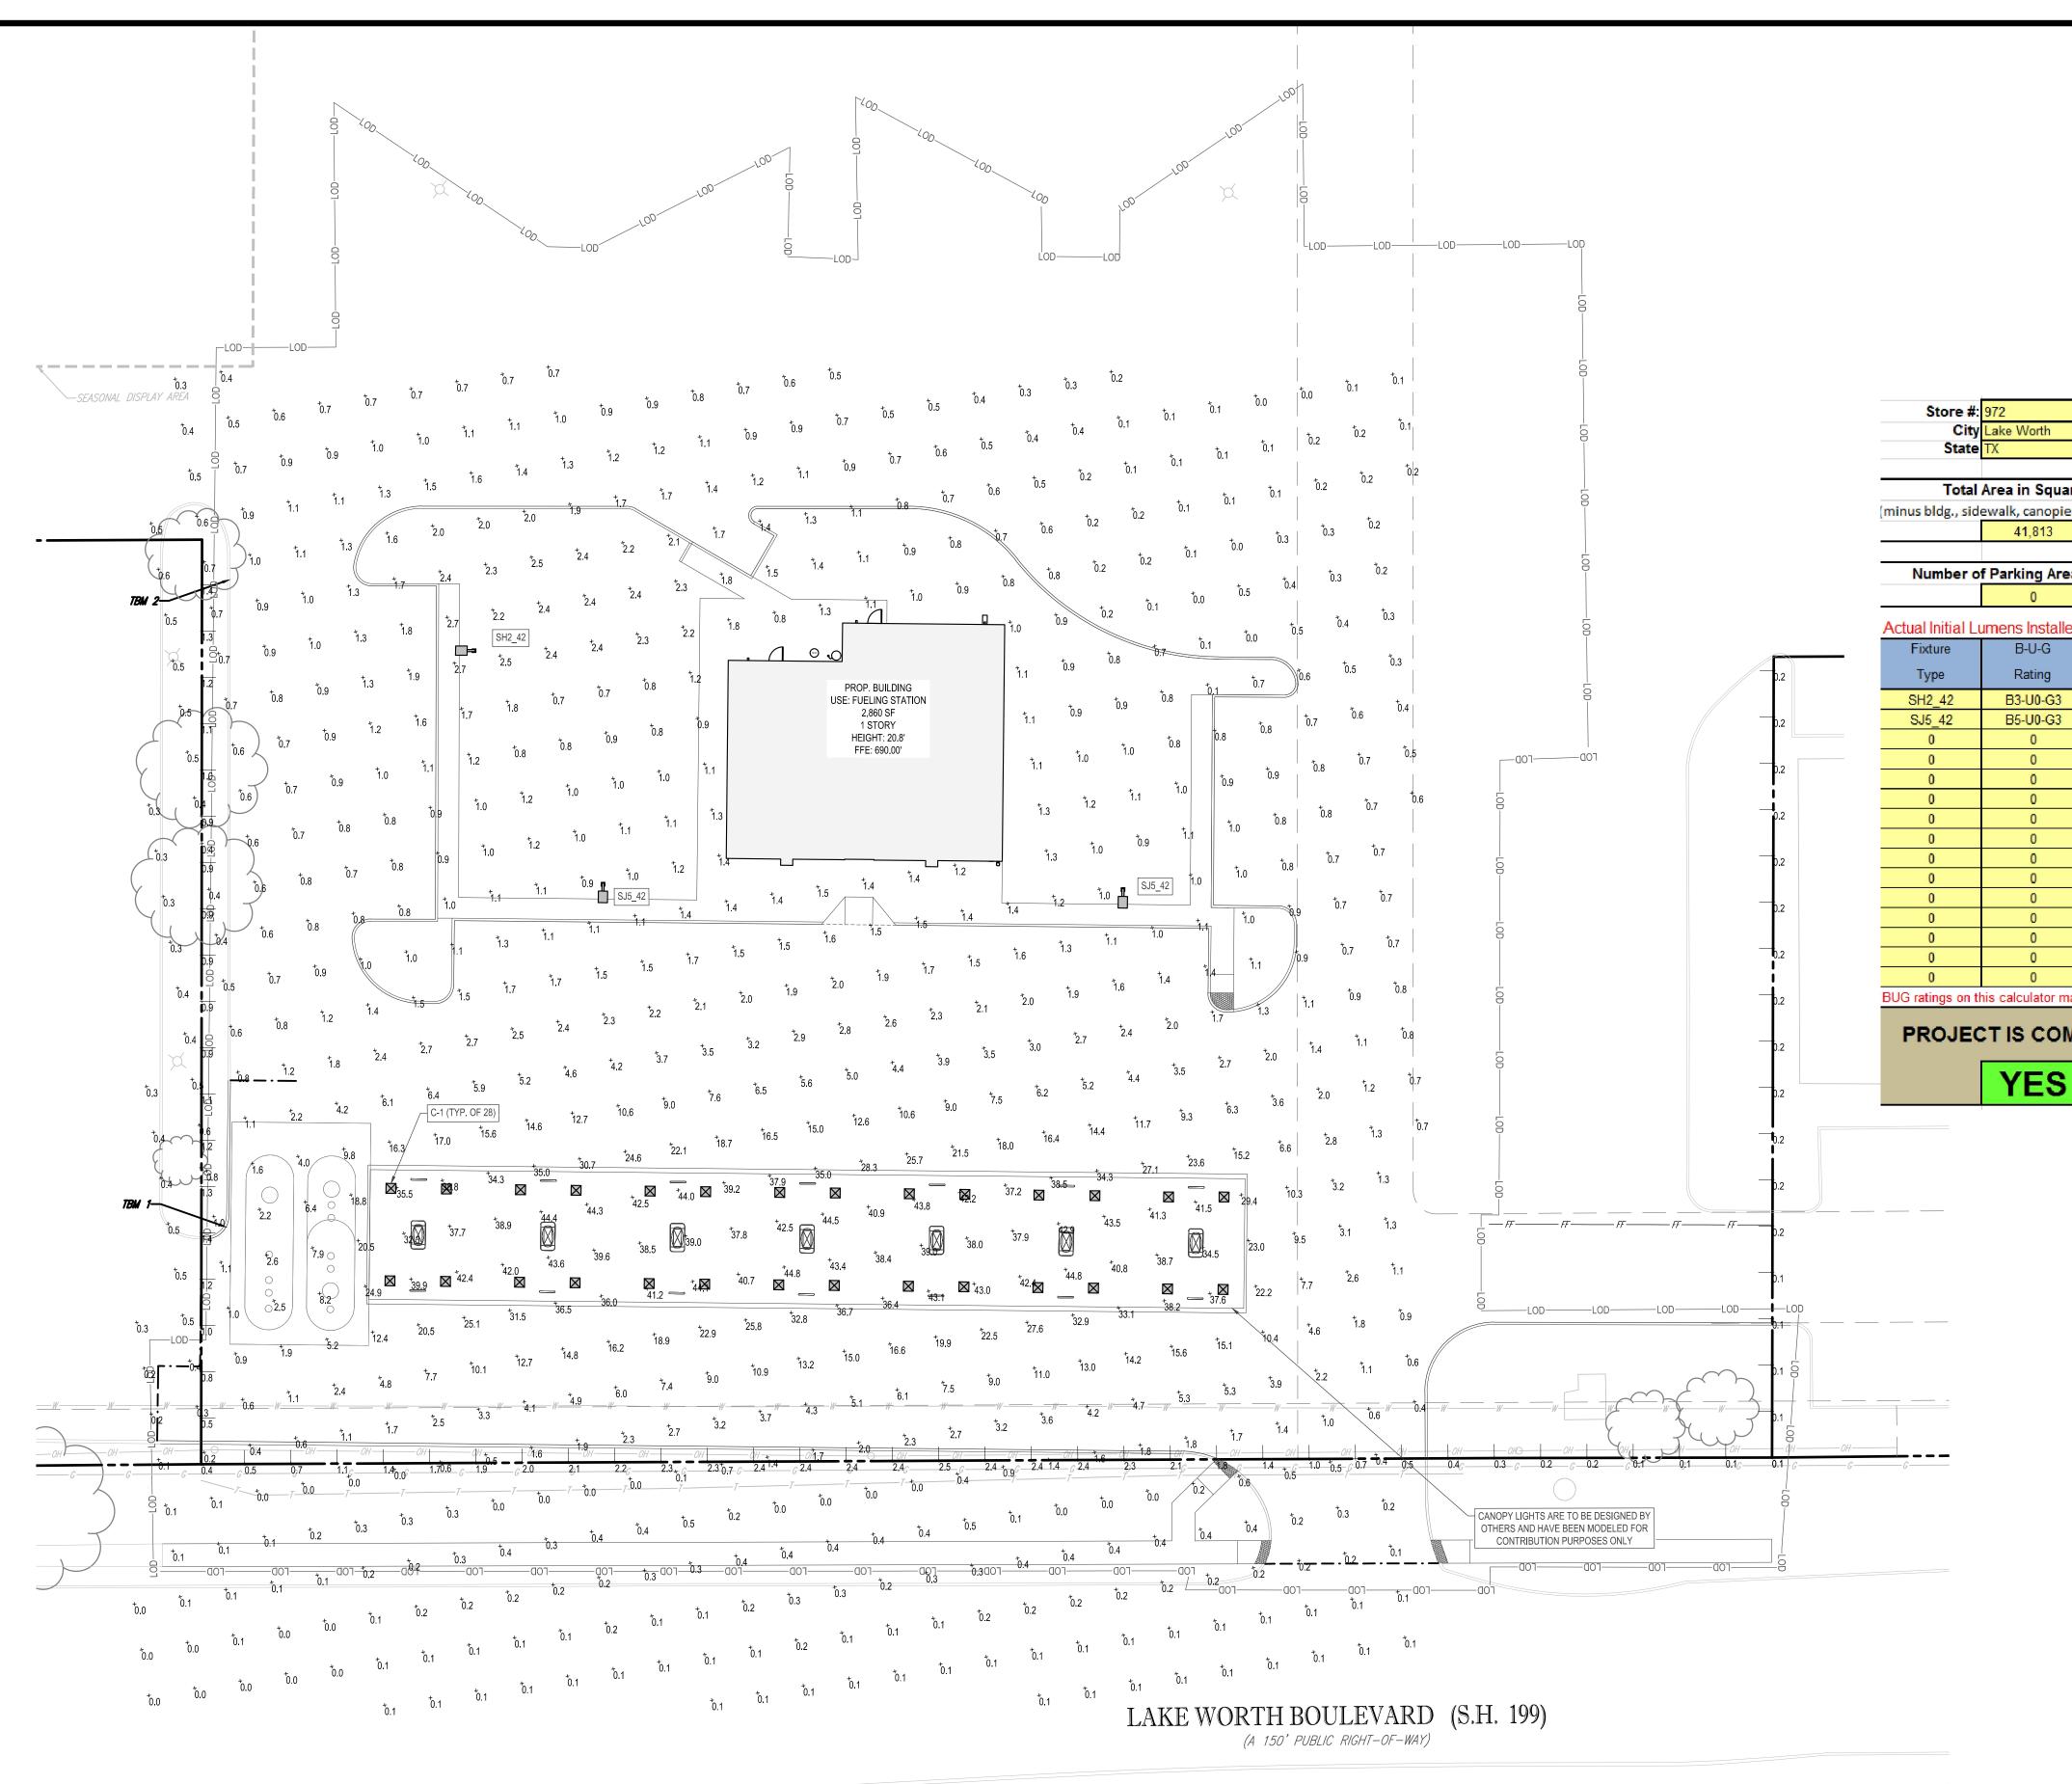

HE CURRENT ASTM DESIGNATION D 3034 FOR 4" THROUGH 15" AND ASTM DESIGNATION F 679 FOR GREATER THAN 15".
- CONTRACTOR TO OBTAIN ANY NECESSARY PERMITS AND COORDINATE WITH CITY AND ADJACENT PROPERTY OWNERS FOR ANY ANTICIPATED SERVICE DISRUPTION.
- 5. CONTRACTOR TO PROVIDE NECESSARY FITTINGS TO CONNECT TO BUILDING SERVICE, SEE ARCHITECTURAL AND M.E.P. PLANS FOR FURTHER DETAIL.
- 6. WATER SERVICE LINES SHALL BE TYPE K COPPER, AS SPECIFIED IN ASTM B88.

H:\17\TD178006\DRAWINGS\PLAN SETS\TD178006UP0.DWG PRINTED BY: MHAUBERT 4.06.18 @ 10:03 AM LAST SAVED BY: CJONES

1''=20

WATER-3 SCALE: 1"= 20 ' HORIZONTAL 1"= 2 ' VERTICAL

TEMPORARY BENCHMARKS

TBM #1 N: 6979631.8973' E: 2298084.7517' ELEV: 685.59'

TBM #2 N: 6979769.9542'

E: 2298107.3227' ELEV: 688.73' DESC: 'X' CUT IN CONCRETE CURB/GUTTER





| Calculation Summary Illuminance Foot-can | dles  |      |     |         |         | LED STATIST<br>L95 = OPERA<br>THE POPULA<br>IN COMPARIS<br>A TESTED PC<br>WALMART HA | TING HO<br>TION ST<br>SON, NO<br>DPULATIO |
|------------------------------------------|-------|------|-----|---------|---------|--------------------------------------------------------------------------------------|-------------------------------------------|
| Label                                    | Avg   | Max  | Min | Avg/Min | Max/Min | Luminaire Sch                                                                        | nedule                                    |
| PROP LINE VERT E                         | 0.17  | 0.2  | 0.1 | 1.70    | 2.00    | Symbol