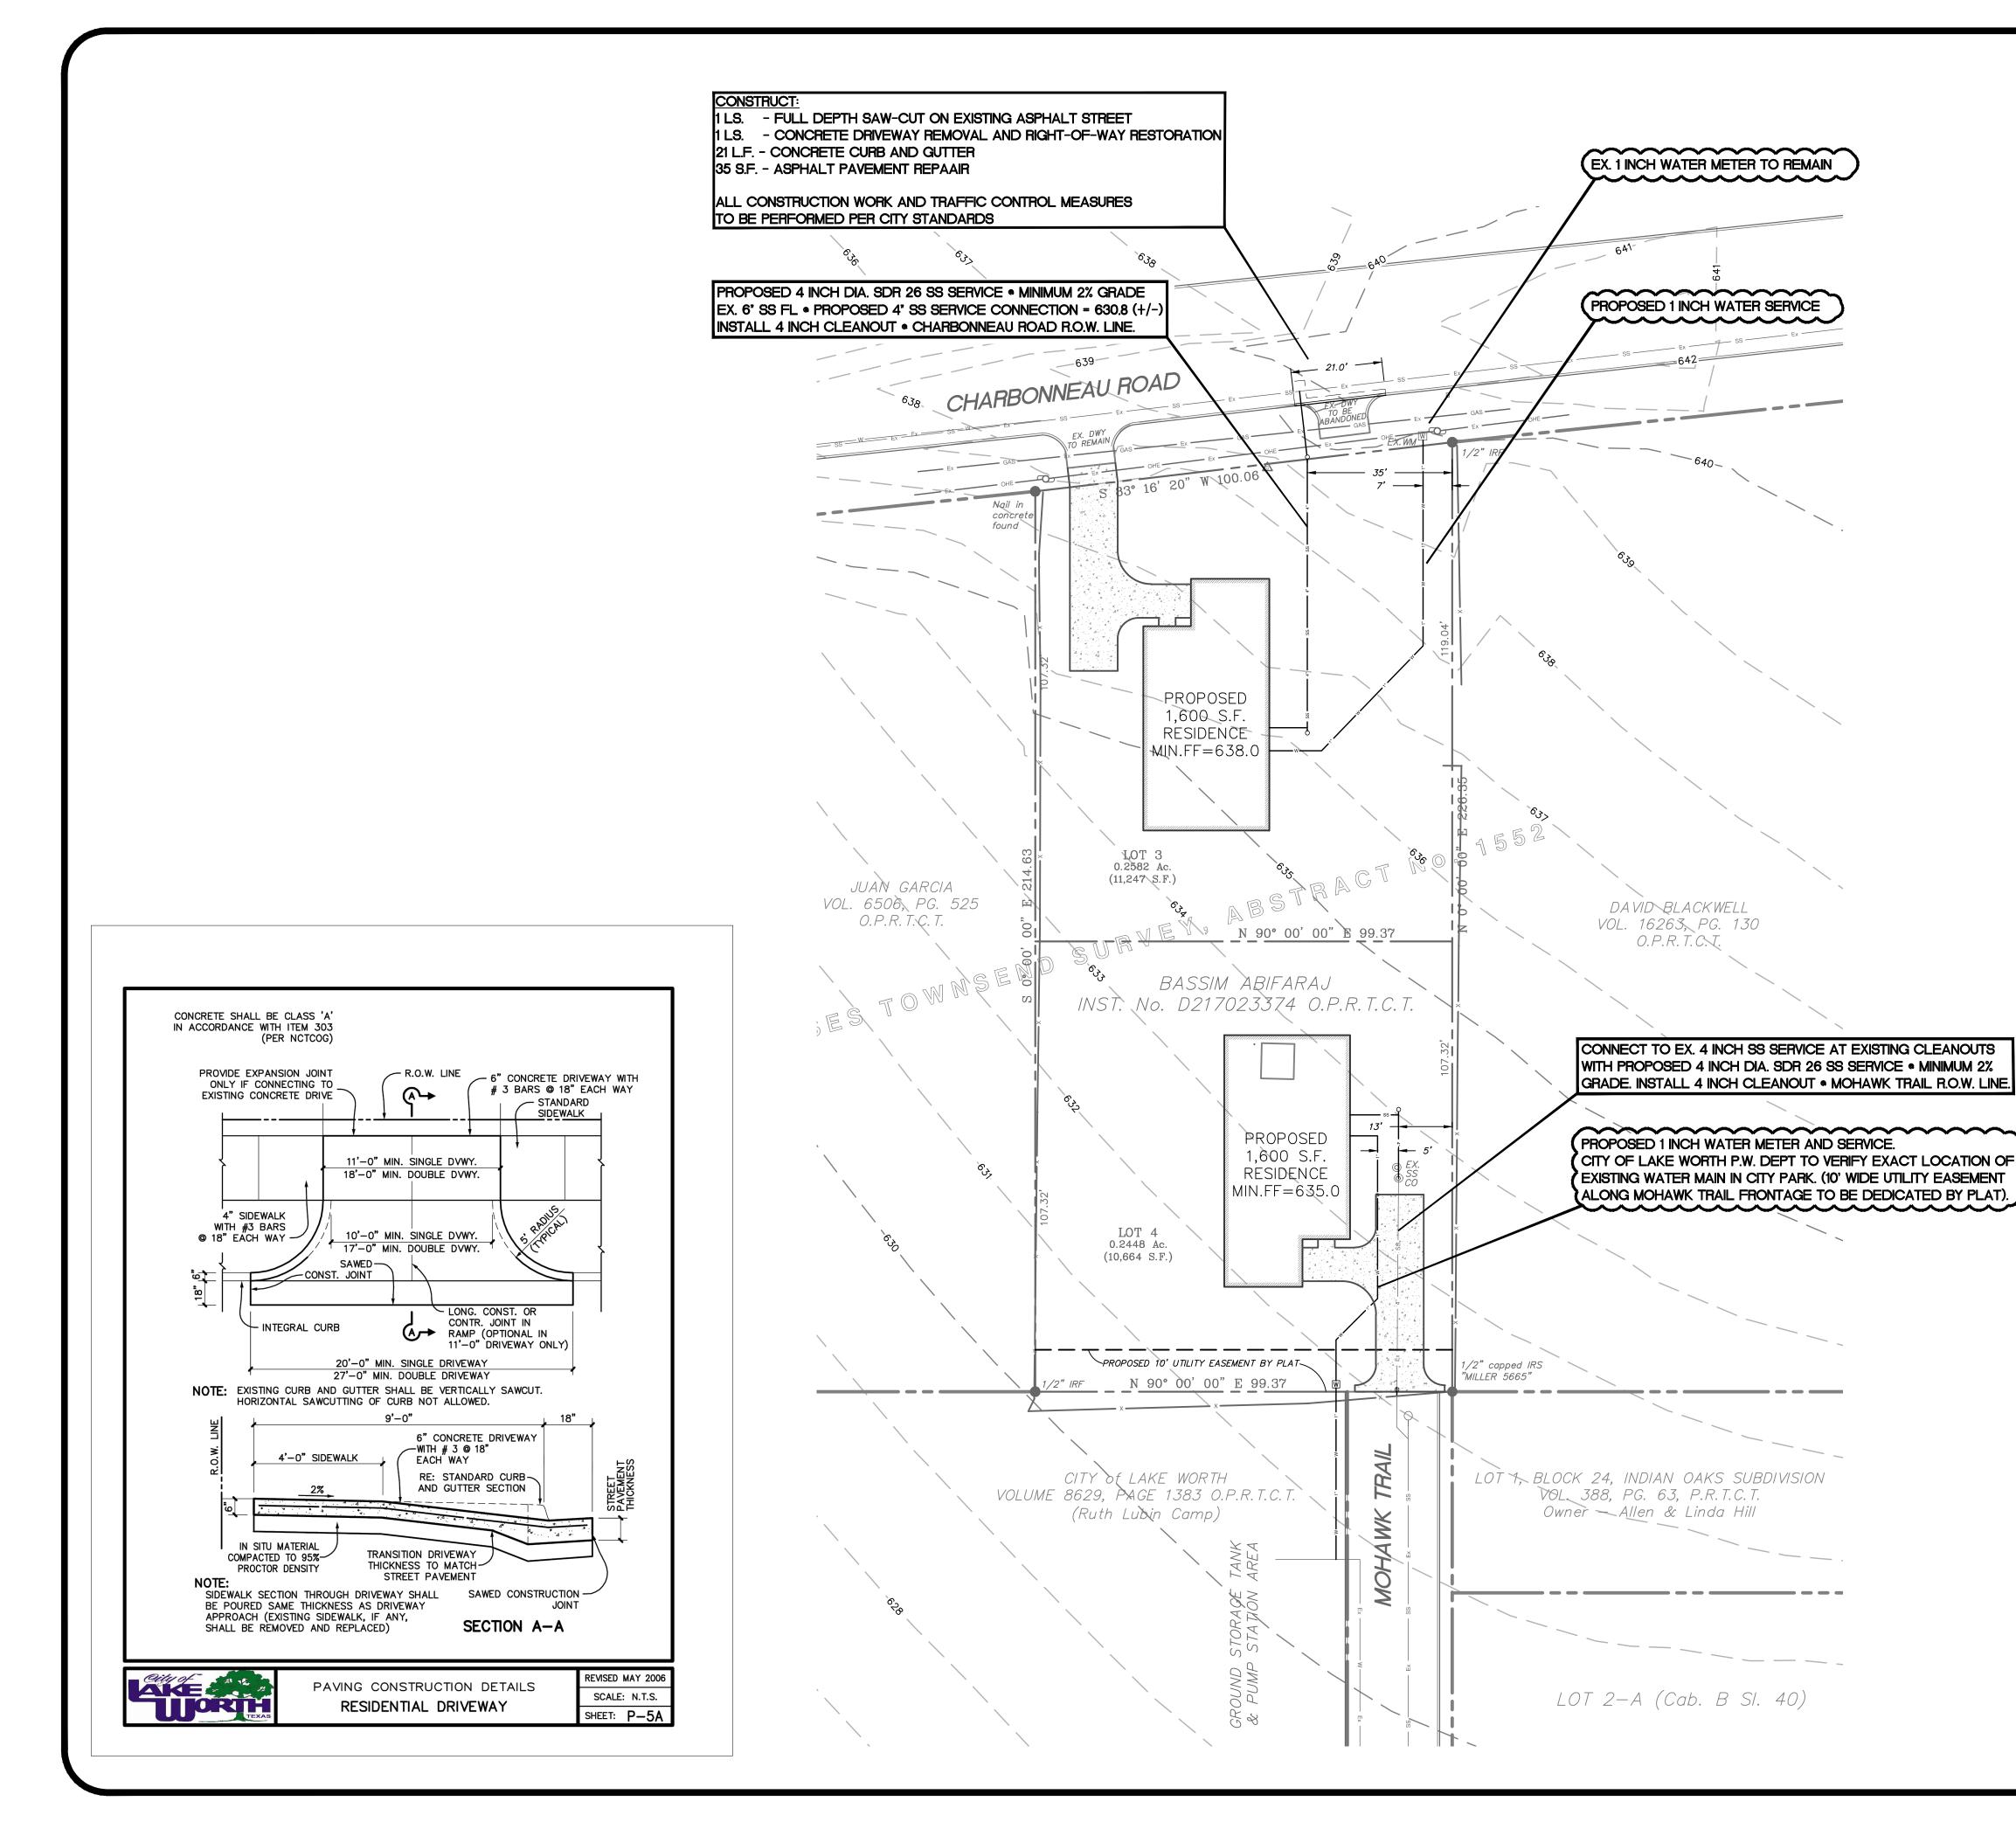

## Summary:

Mr. Abifaraj is the owner of the property and desires to construct two (2) new residences. The property had a structure on it prior, which was demolished and removed. When Mr. Abifaraj

contacted the City at first about building a new residence it was discovered that the property had never been platted. He was advised that he would have to plat the property prior to any new construction. In his preparation of the plat he decided that he wanted to make two (2) lots out of the property. The proposed lot(s) meet the city's requirements for platting. The preliminary plat document was prepared and has been reviewed by city staff and is ready to be heard by the Planning and Zoning Commission for recommendation to the City Council.

## Summary:

Mr. Abifaraj is the owner of the property and desires to construct two (2) new residences. The property had a structure on it prior, which was demolished and removed. When Mr. Abifaraj

contacted the City at first about building a new residence it was discovered that the property had never been platted. He was advised that he would have to plat the property prior to any new construction. In his preparation of the plat he decided that he wanted to make two (2) lots out of the property. The proposed lot(s) meet the city's requirements for platting. The preliminary plat document was heard just prior, now the final plat must be heard. The final plat was prepared and has been reviewed by city staff and is ready to be heard by the Planning and Zoning Commission for recommendation to the City Council.

|       | (PRE-DE        | =VELOPMENI)     |                  |             |              |               |                                        |
|-------|----------------|-----------------|------------------|-------------|--------------|---------------|----------------------------------------|
| nin.) | l-1yr (in./hr) | l-10yr (in./hr) | I-100yr (in./hr) | Q-1yr (cfs) | Q-10yr (cfs) | Q-100yr (cfs) | COMMENTS                               |
|       | 3.32           | 5.53            | 7.98             | 2.42        | 4.04         | 5.83          | LARGE LOT RES. DEVELOPMENT + PARK AREA |
|       | 3.32           | 5.53            | 7.98             | 3.74        | <i>6.23</i>  | <i>8.99</i>   | LARGE LOT RES. DEVELOPMENT + PARK AREA |
|       |                |                 | TOTAL =          | 6.16        | 10.27        | 14.82         |                                        |

|       | •              |                 | •                |             |              |               |                                        |
|-------|----------------|-----------------|------------------|-------------|--------------|---------------|----------------------------------------|
| nin.) | l-1yr (in./hr) | l-10yr (in./hr) | l-100yr (in./hr) | Q-1yr (cfs) | Q-10yr (cfs) | Q-100yr (cfs) | COMMENTS                               |
|       | 4.06           | 6.51            | 9.24             | 0.05        | 0.07         | 0.10          | LARGE LOT RES. DEVELOPMENT             |
|       | 4.06           | 6.51            | 9.24             | 0.54        | 0.86         | 1.22          | PROPOSED LOT 3 HOME SITE REDEVELOPMENT |
|       | 4.06           | 6.51            | 9.24             | 0.25        | 0.39         | 0.56          | PROPOSED LOT 4 HOME SITE REDEVELOPMENT |
|       | 3.32           | 5.53            | 7.98             | 1.86        | 3.11         | 4.48          | LARGE LOT RES. DEVELOPMENT + PARK AREA |
|       | 4.06           | 6.51            | 9.24             | 0.94        | 1.50         | 2.13          | LARGE LOT RES. DEVELOPMENT             |
|       | 4.06           | 6.51            | 9.24             | 0.09        | 0.14         | 0.20          | PROPOSED LOT 3 HOME SITE REDEVELOPMENT |
|       | 4.06           | 6.51            | 9.24             | 0.49        | 0.79         | 1.12          | PROPOSED LOT 4 HOME SITE REDEVELOPMENT |
|       | <i>3.32</i>    | 5.53            | 7.98             | 2.52        | 4.20         | 6.06          | LARGE LOT RES. DEVELOPMENT + PARK AREA |
|       |                |                 | TOTAL =          | 6.74        | 11.06        | 15.87         |                                        |
|       |                |                 |                  |             |              |               |                                        |