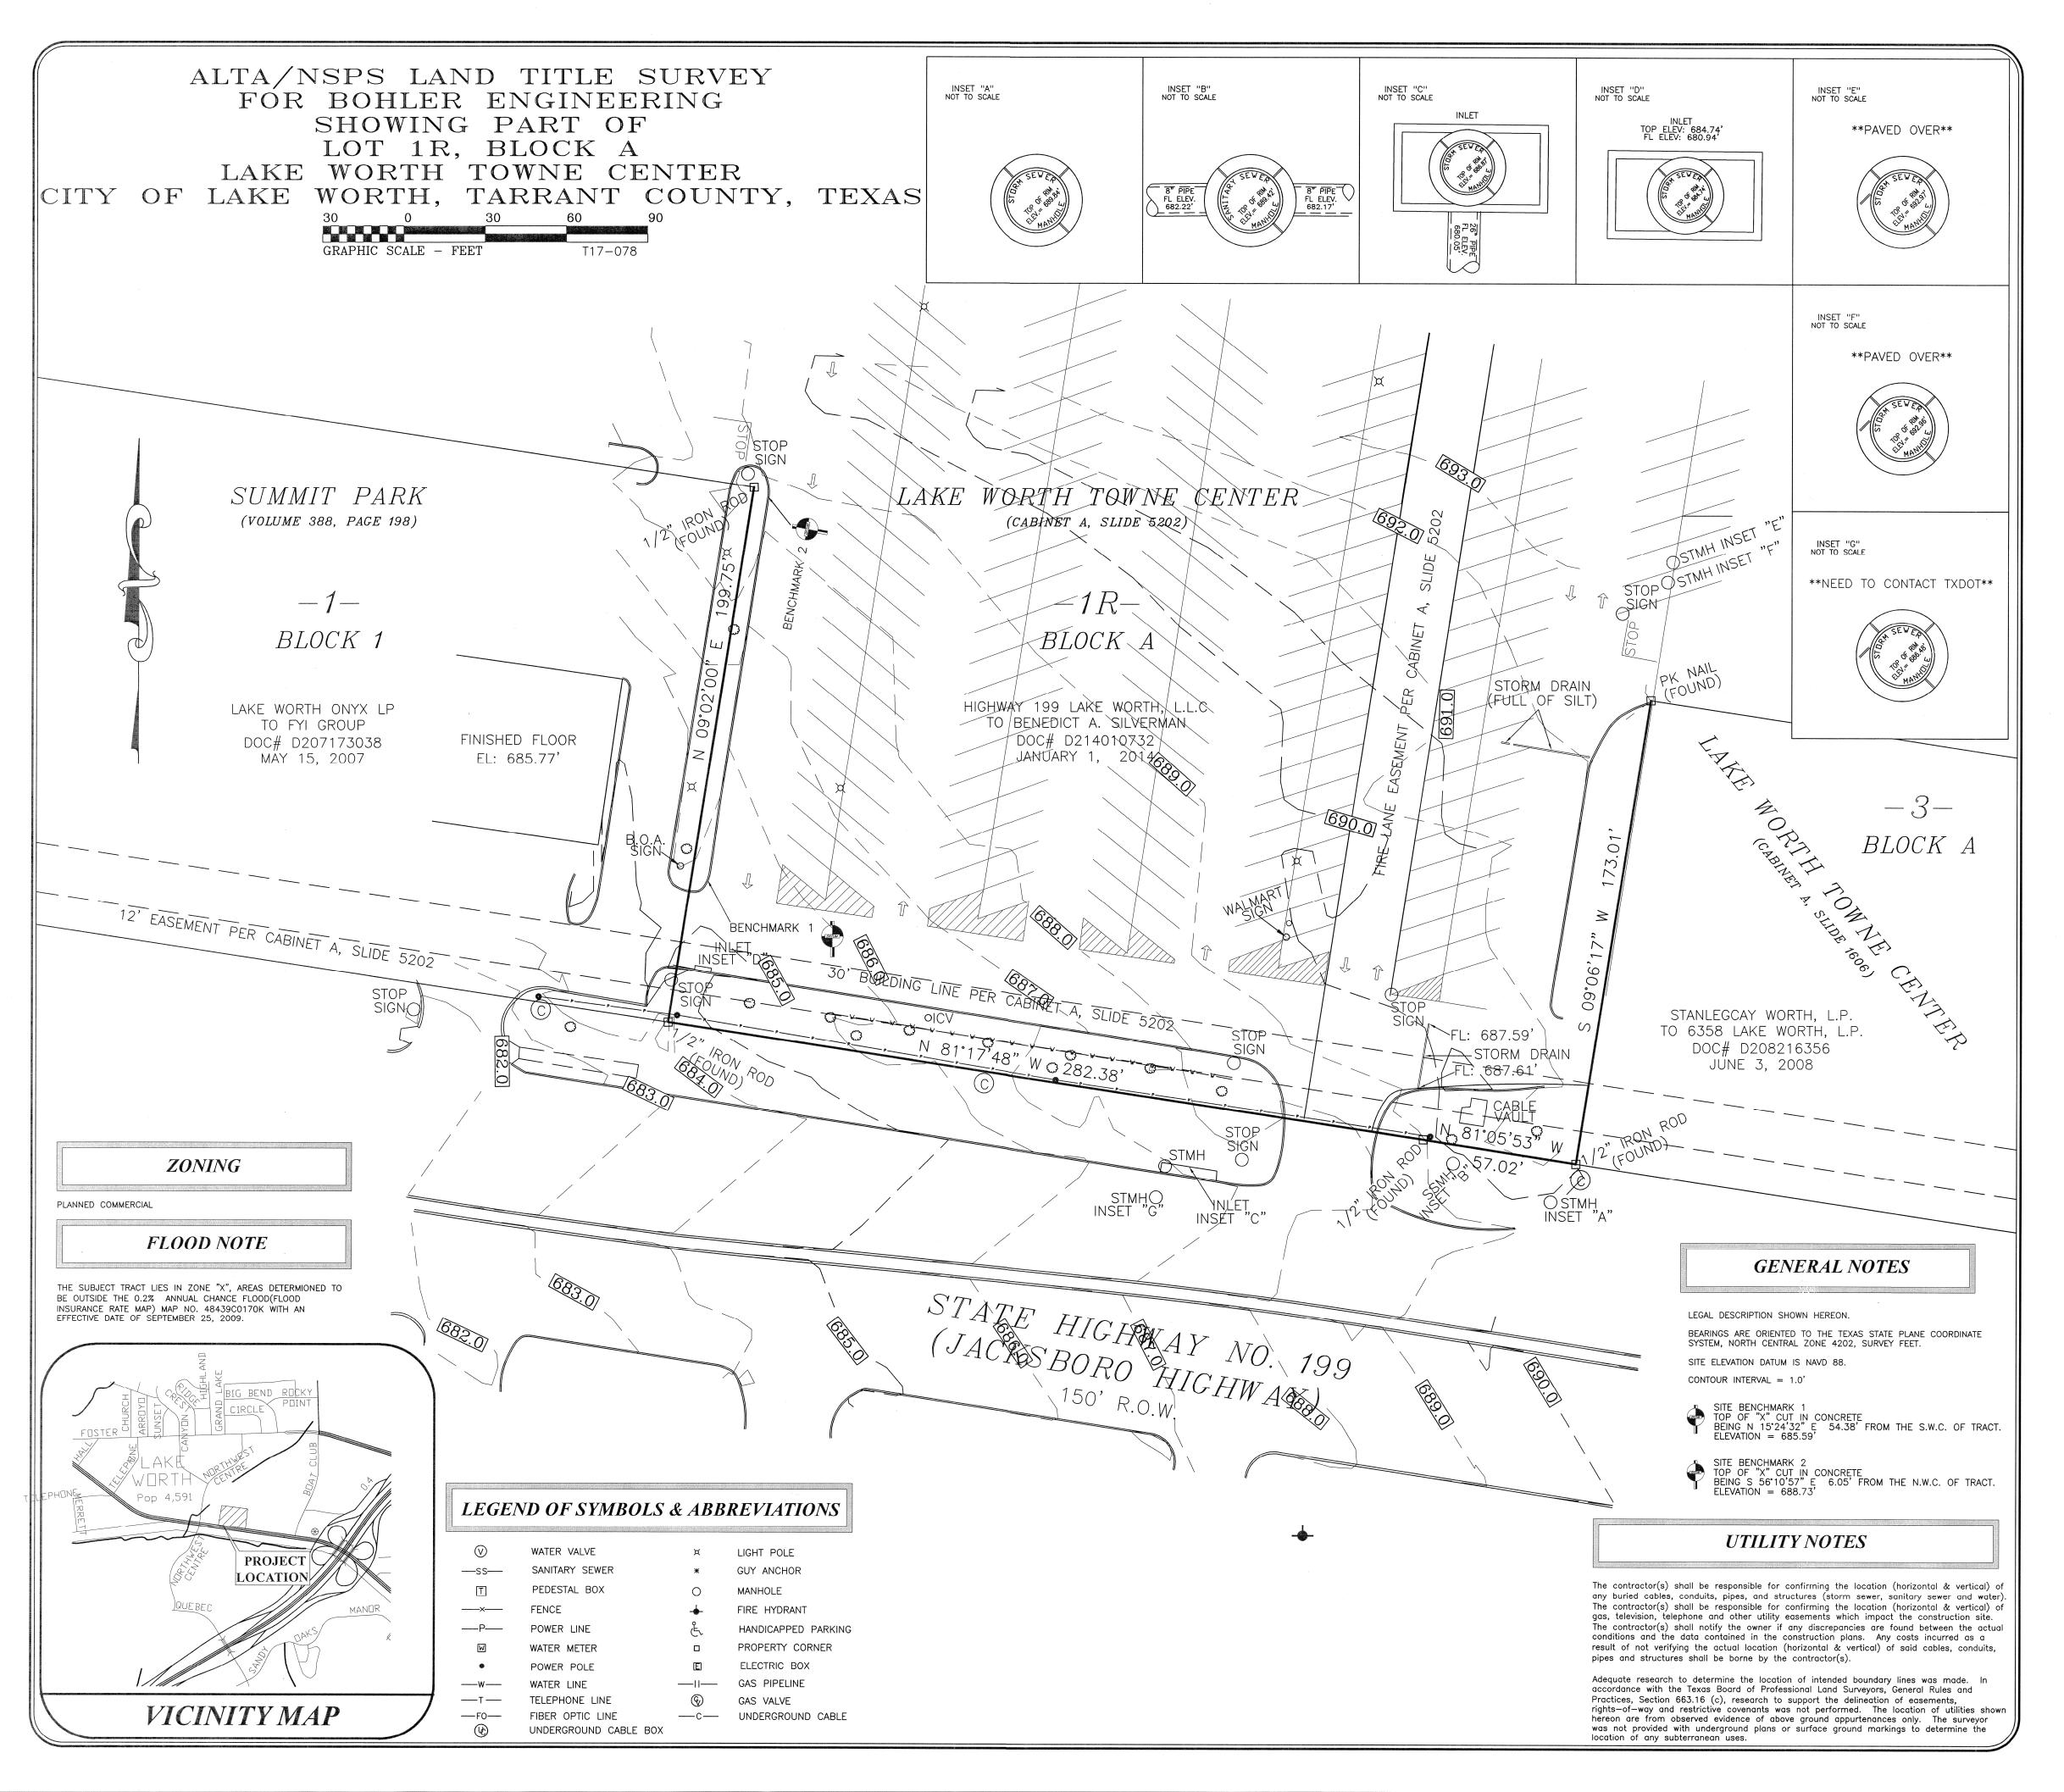

- C.3 Public Hearing to consider Planning & Zoning Case No. PZ-2018-05, a proposed final plat being all of a 0.5030-acre tract of land legally known as Abstract 1552, Tract 2HH, Moses Townsend Survey of the records of Tarrant County, Texas. The proposed final plat's new legal description will be Block 1, Lot(s) 3 and 4, Moses Townsend Addition, commonly known as 7229 Charbonneau and 3612 Mohawk Trail, Lake Worth, Texas.
- C.4 Public Hearing to consider Planning & Zoning Case No. PZ-2018-06, a proposed replat being all of 3.349-acres of land known as Block 32, Lot(s) 1-4 and 9-12, Indian Oaks Subdivision of the records of Tarrant County, Texas. The proposed replat's new legal description will be Block 32, Lot(s) Lot 1R1, 1R2, 2R1, 2R2, 3R, 4R1, 4R2, 9R1, 9R2, 10R, 11R1, 11R2, 12R1, and 12R2, Indian Oaks Subdivision, which is off Shawnee Trail, Apache Trail, and Caddo Trail, Lake Worth, Texas.
- C.5 Public Hearing to consider Planning & Zoning Case No. PZ-2018-07, to consider an Ordinance amending Ordinance No. 741, so as to change the zoning designation of an approximately 21.014-acre parcel of land, legally known as Block A, Lot 1R, Lake Worth Towne Center, Lake Worth, Tarrant County, Texas, being that all of the certain called 21.014-acre parcel of land recorded in the deed records of Tarrant County, Texas, from a zoning designation of "PC" Planned Commercial for the use of a Walmart to a zoning designation of "PC" Planned Commercial for the use of Retail for a Walmart Supercenter with a Fuel Station/Convenience Store, along with an amended development plan and site plan approval and by amending the Official Zoning Map to reflect such change. The property to be considered for re-zoning is generally described as 21.014-acre parcel of land located at 6360 Lake Worth Blvd., Lake Worth, Texas.