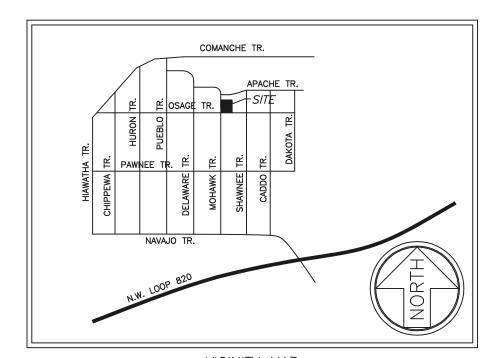

# Attachments:

- 1. Subdivision Application/Owner Authorization Form
- 2. Replat Document
- 3. Public Hearing Notice
- 4. Public Hearing Notifications (within 200' of subject property)
- 5. Vicinity Map

# REPLAT REQUEST PLANNING & ZONING CASE #PZ-2018-03

You may own property within two hundred feet (200') of the property described in the notice below. The owner of the lot has made application for a land use designation and site plan amendment. Attached you will find a map of the general location of the request. You are invited to attend and participate in the following public hearings regarding this application:

The Planning and Zoning Commission of the City of Lake Worth, Texas, will conduct the first of two public hearings at **6:30 p.m. on Tuesday, April 17, 2018**, at the Lake Worth City Council Chambers, 3805 Adam Grubb, Lake Worth, Texas 76135 to hear public comment and consider recommendations to the City Council regarding the proposed replat being all of 0.609-acre parcel(s) of land known as Block 25, Lot 3 (south half) and Lot 4, Indian Oaks Subdivision of the records of Tarrant County, Texas. The proposed replat's new legal description will be Block 25, Lot(s) 3R and 4R, Indian Oaks Subdivision, commonly known as 3300 Mohawk Trail (lot 4R) and 3308 Mohawk Trail (lot 3R), Lake Worth, Texas. The City Council will conduct a second Public Hearing at **6:30 p.m. on Tuesday, May 8, 2018**, at Lake Worth City Council Chambers, 3805 Adam Grubb, Lake Worth, Texas 76135 to hear public comment and consider. All interested parties are encouraged to attend.