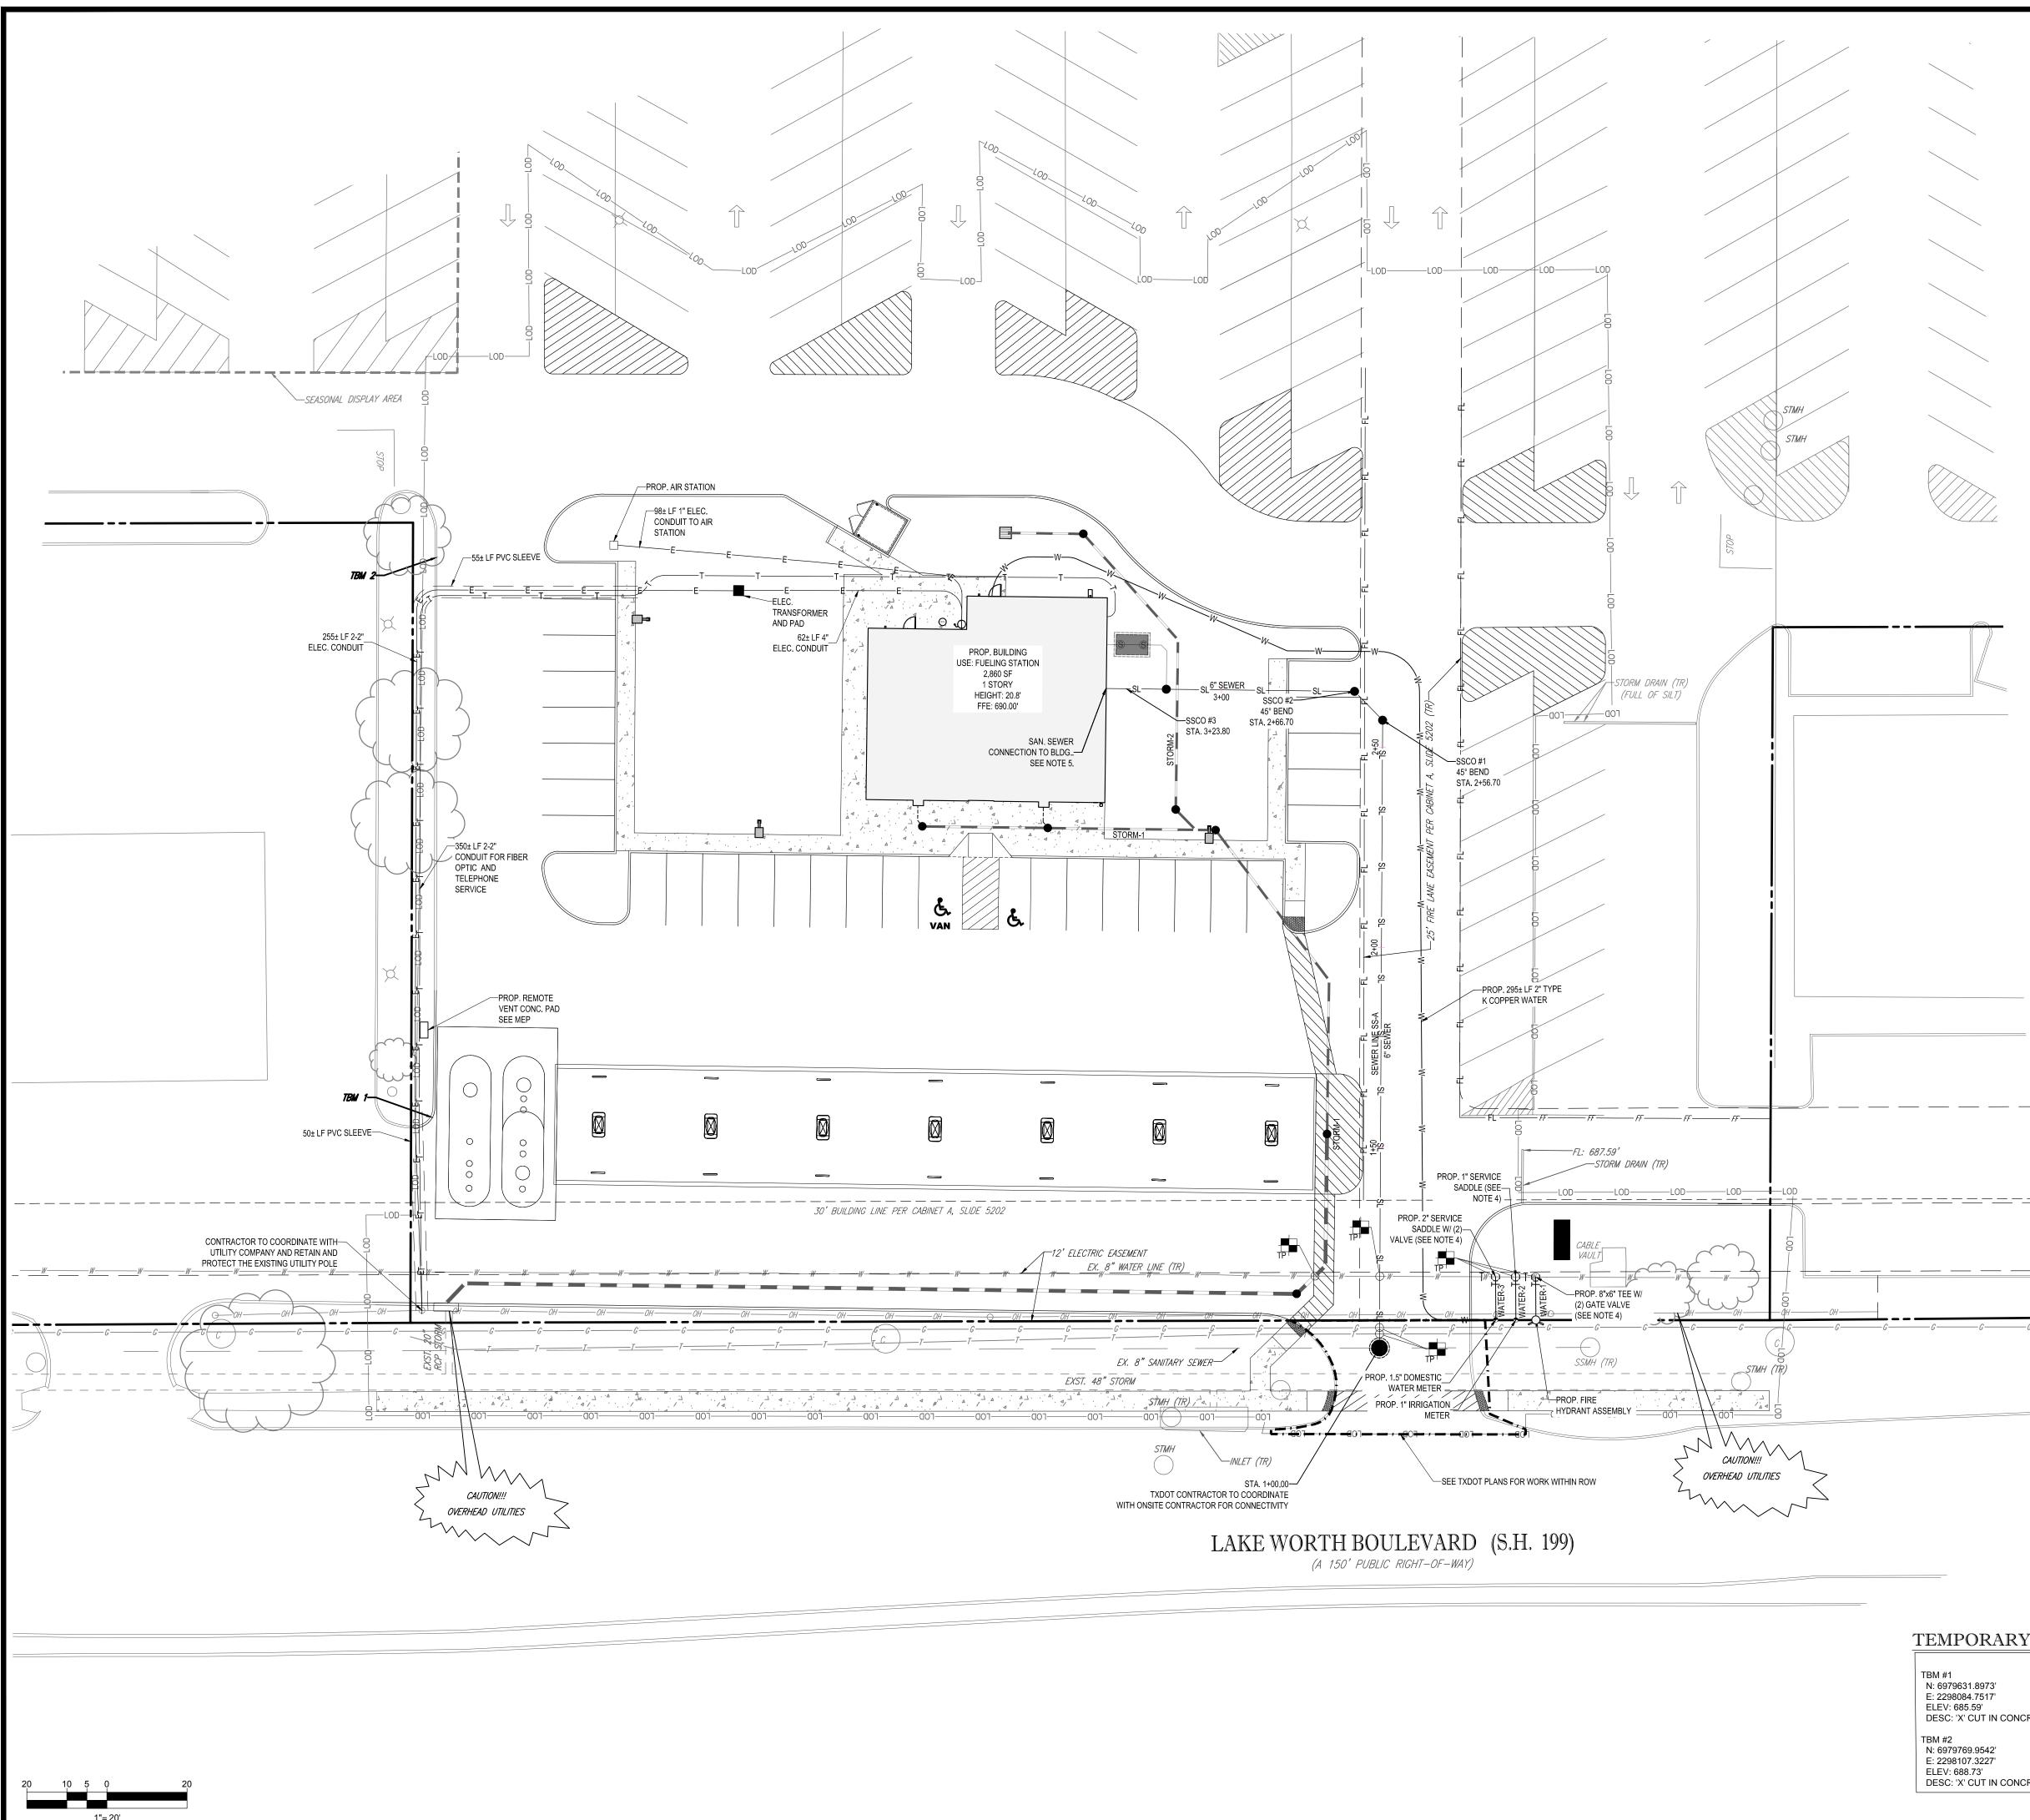

- C.3 Public Hearing to consider Planning & Zoning Case No. PZ-2018-05, a proposed final plat being all of a 0.5030-acre tract of land legally known as Abstract 1552, Tract 2HH, Moses Townsend Survey of the records of Tarrant County, Texas. The proposed final plat's new legal description will be Block 1, Lot(s) 3 and 4, Moses Townsend Addition, commonly known as 7229 Charbonneau and 3612 Mohawk Trail, Lake Worth, Texas.
- C.4 Public Hearing to consider Planning & Zoning Case No. PZ-2018-06, a proposed replat being all of 3.349-acres of land known as Block 32, Lot(s) 1-4 and 9-12, Indian Oaks Subdivision of the records of Tarrant County, Texas. The proposed replat's new legal description will be Block 32, Lot(s) Lot 1R1, 1R2, 2R1, 2R2, 3R, 4R1, 4R2, 9R1, 9R2, 10R, 11R1, 11R2, 12R1, and 12R2, Indian Oaks Subdivision, which is off Shawnee Trail, Apache Trail, and Caddo Trail, Lake Worth, Texas.
- C.5 Public Hearing to consider Planning & Zoning Case No. PZ-2018-07, to consider an Ordinance amending Ordinance No. 741, so as to change the zoning designation of an approximately 21.014-acre parcel of land, legally known as Block A, Lot 1R, Lake Worth Towne Center, Lake Worth, Tarrant County, Texas, being that all of the certain called 21.014-acre parcel of land recorded in the deed records of Tarrant County, Texas, from a zoning designation of "PC" Planned Commercial for the use of a Walmart to a zoning designation of "PC" Planned Commercial for the use of Retail for a Walmart Supercenter with a Fuel Station/Convenience Store, along with an amended development plan and site plan approval and by amending the Official Zoning Map to reflect such change. The property to be considered for re-zoning is generally described as 21.014-acre parcel of land located at 6360 Lake Worth Blvd., Lake Worth, Texas.