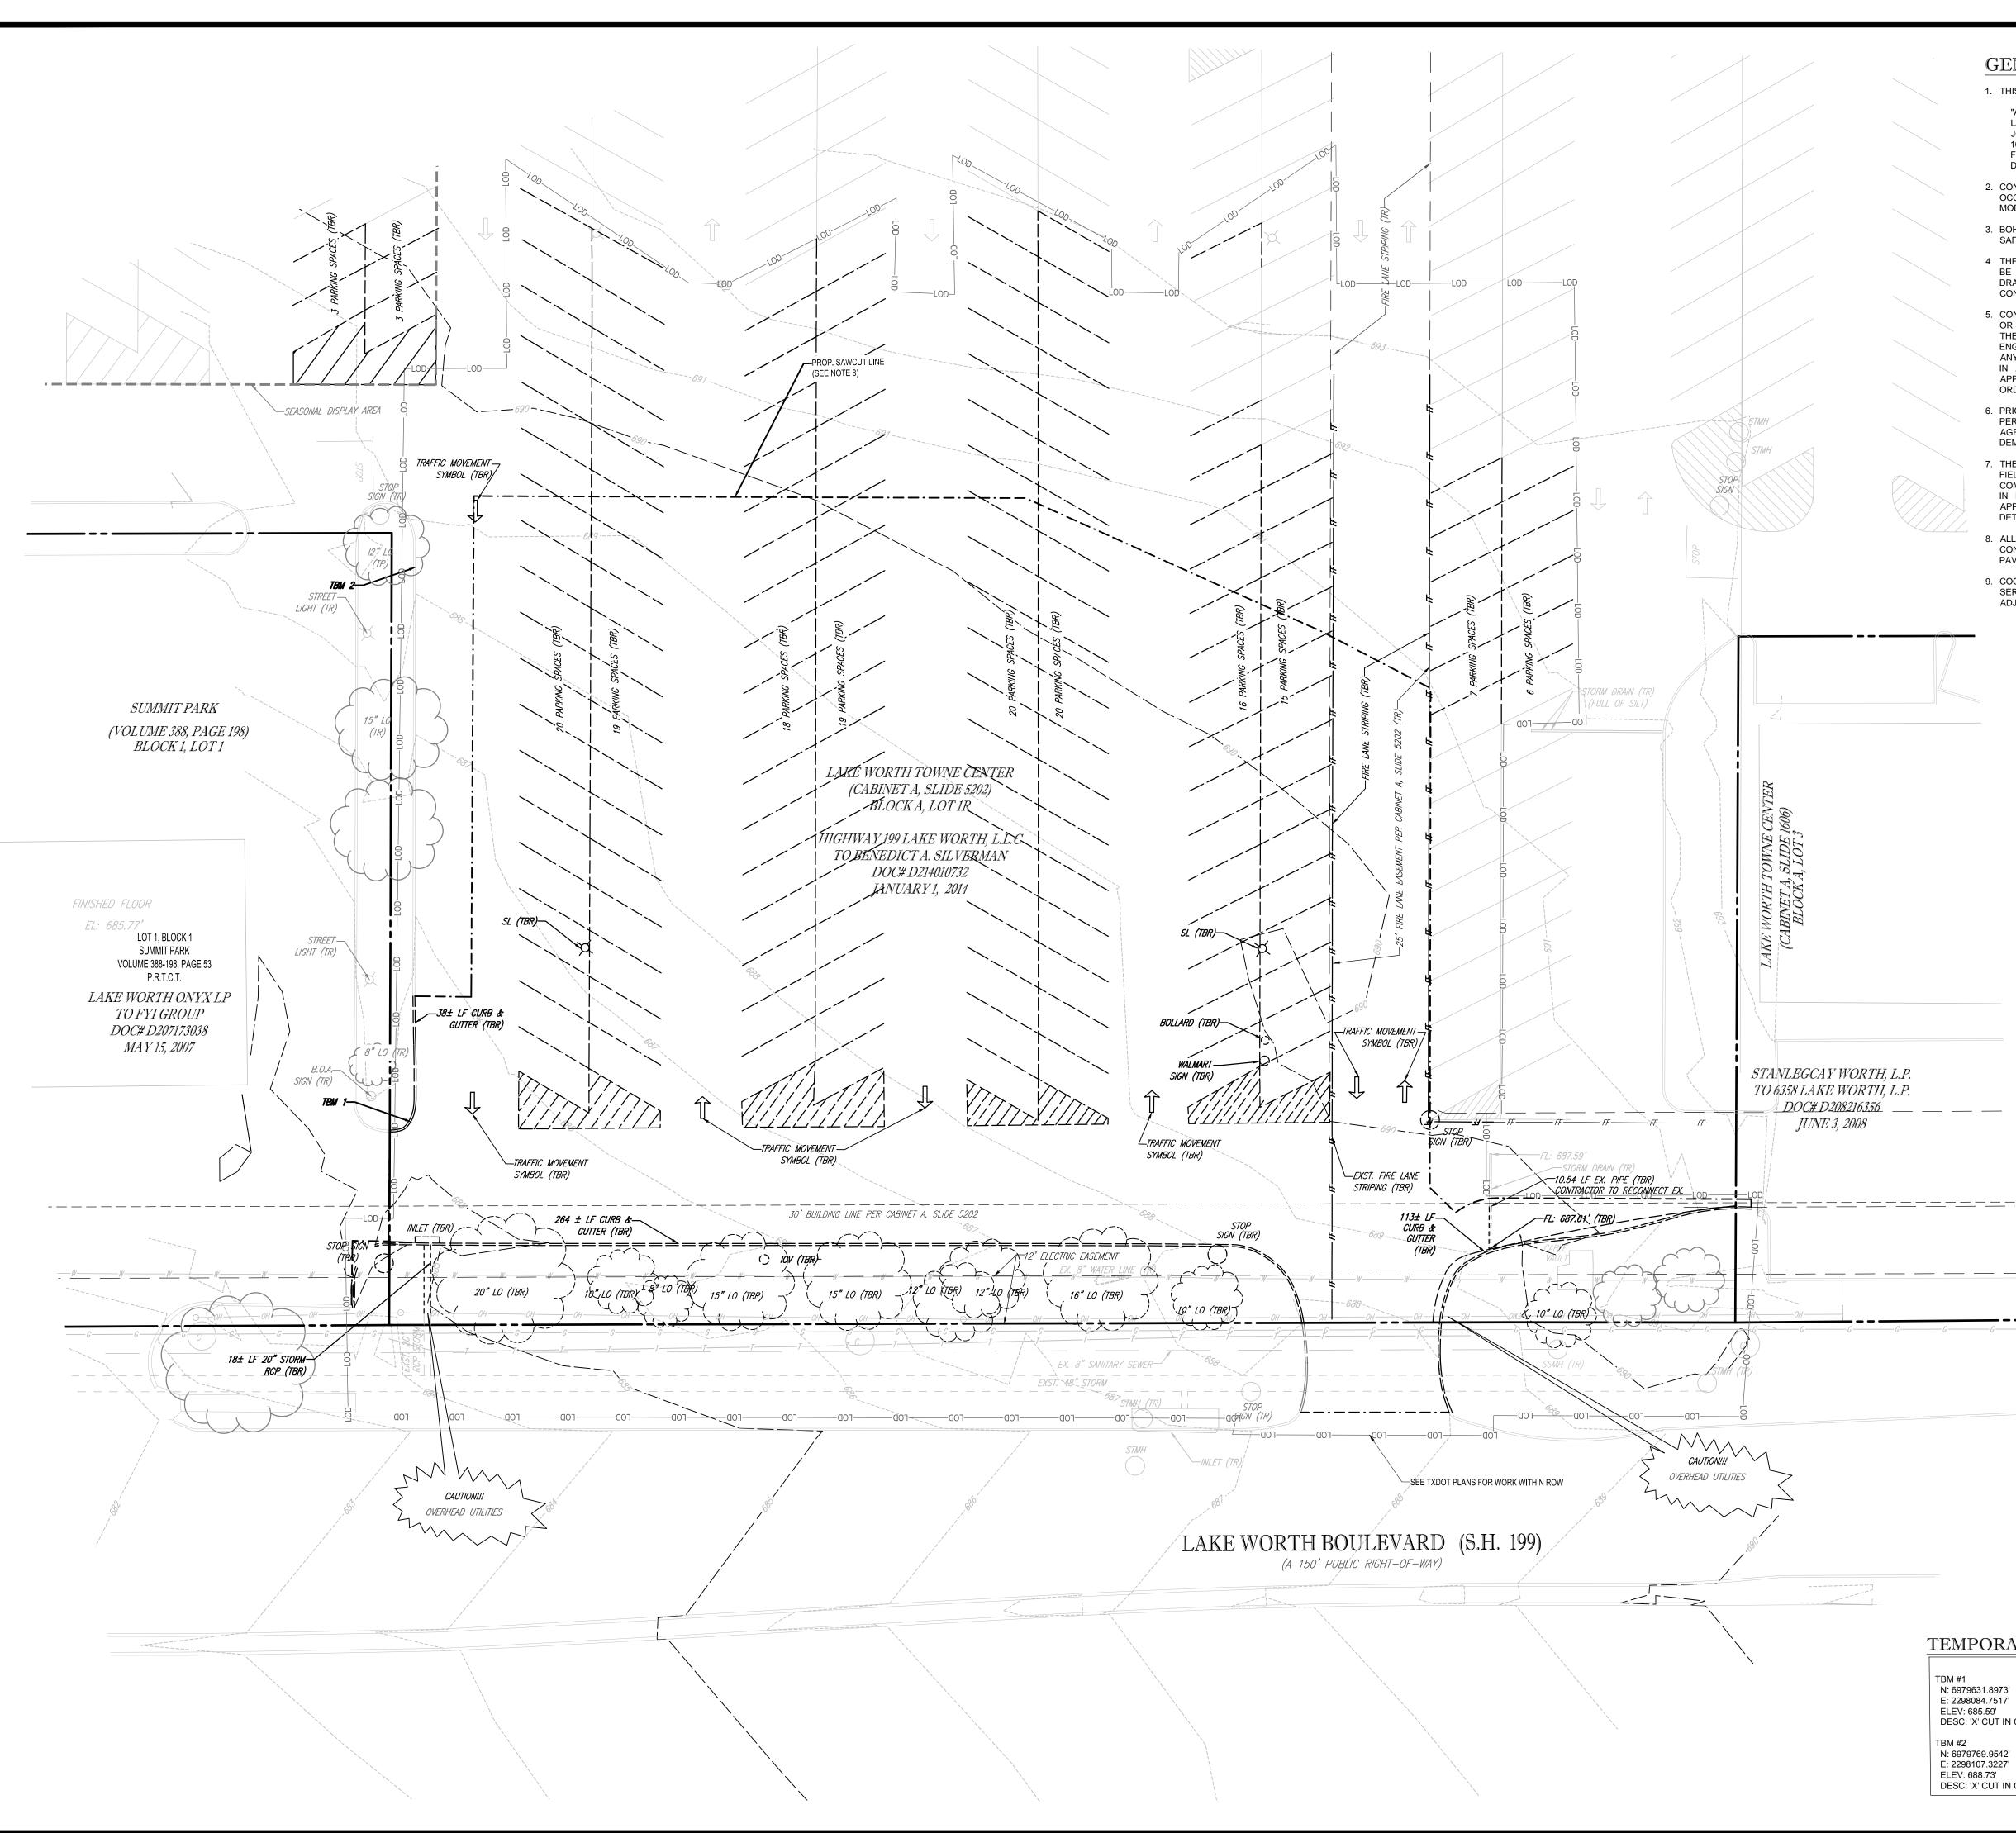

- C.3 Public Hearing to consider Planning & Zoning Case No. PZ-2018-05, a proposed final plat being all of a 0.5030-acre tract of land legally known as Abstract 1552, Tract 2HH, Moses Townsend Survey of the records of Tarrant County, Texas. The proposed final plat's new legal description will be Block 1, Lot(s) 3 and 4, Moses Townsend Addition, commonly known as 7229 Charbonneau and 3612 Mohawk Trail, Lake Worth, Texas.
- C.4 Public Hearing to consider Planning & Zoning Case No. PZ-2018-06, a proposed replat being all of 3.349-acres of land known as Block 32, Lot(s) 1-4 and 9-12, Indian Oaks Subdivision of the records of Tarrant County, Texas. The proposed replat's new legal description will be Block 32, Lot(s) Lot 1R1, 1R2, 2R1, 2R2, 3R, 4R1, 4R2, 9R1, 9R2, 10R, 11R1, 11R2, 12R1, and 12R2, Indian Oaks Subdivision, which is off Shawnee Trail, Apache Trail, and Caddo Trail, Lake Worth, Texas.
- C.5 Public Hearing to consider Planning & Zoning Case No. PZ-2018-07, to consider an Ordinance amending Ordinance No. 741, so as to change the zoning designation of an approximately 21.014-acre parcel of land, legally known as Block A, Lot 1R, Lake Worth Towne Center, Lake Worth, Tarrant County, Texas, being that all of the certain called 21.014-acre parcel of land recorded in the deed records of Tarrant County, Texas, from a zoning designation of "PC" Planned Commercial for the use of a Walmart to a zoning designation of "PC" Planned Commercial for the use of Retail for a Walmart Supercenter with a Fuel Station/Convenience Store, along with an amended development plan and site plan approval and by amending the Official Zoning Map to reflect such change. The property to be considered for re-zoning is generally described as 21.014-acre parcel of land located at 6360 Lake Worth Blvd., Lake Worth, Texas.