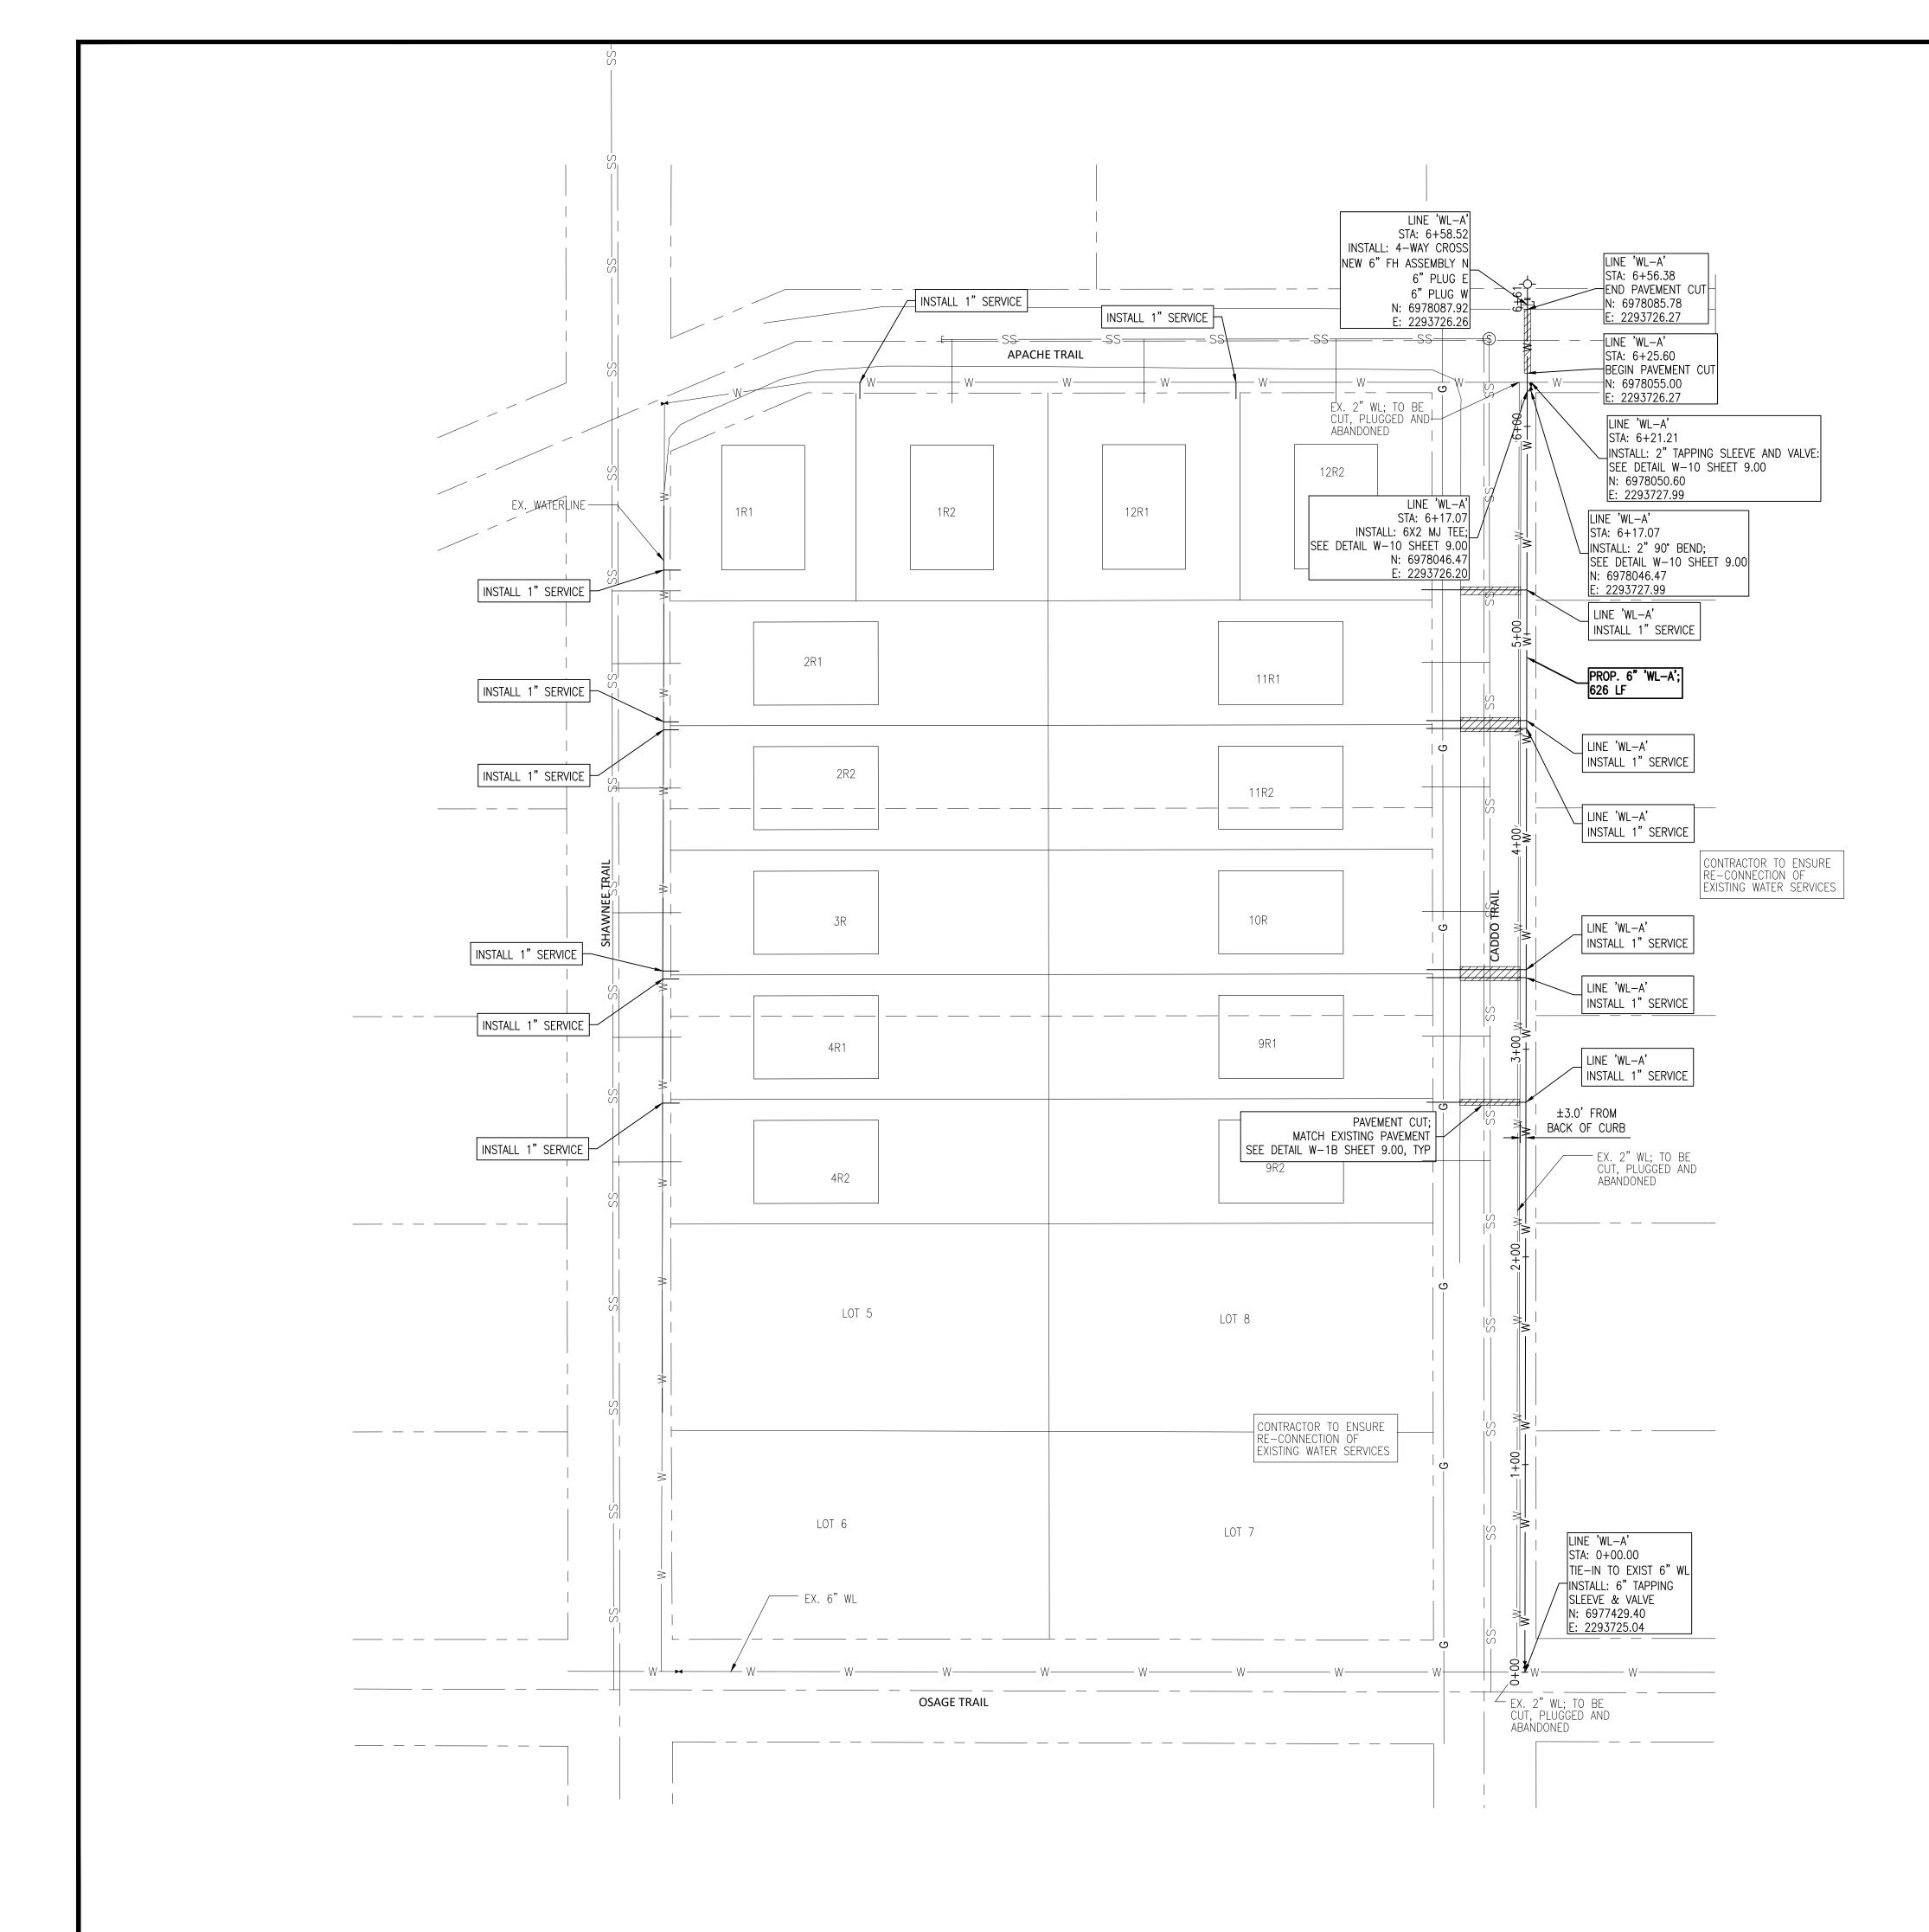

| DRAINAGE AREAS | FLOW, Q, CFS | FT          | DESC          |
| AP-01           | 1, 3           | 44           | 0.39        | SHAWNEE TRAIL |
| AP-02           | 2              | 6            | 0.28        | APACHE TRAIL  |
|                 |                |              |             |               |

|          | POS            | T-DEVELOPMEN | т           |                     |
|----------|----------------|--------------|-------------|---------------------|
| ANALYSIS | CONTRIBUTING   | 100 YR PEAK  | FLOW DEPTH, |                     |
| POINT    | DRAINAGE AREAS | FLOW, Q, CFS | FT          | DESC                |
| AP-01    | 1, 3           | 56           | 0.43        | SHAWNEE TRAIL       |
| AP-02    | 2              | 11           | 0.34        | <b>APACHE TRAIL</b> |







<u>GENERAL NOTES</u>:

- 1. EXISTING WATER SERVICE CONNECTIONS IN CADDO TRAIL SHALL BE RE-CONNECTED TO PROPOSED 6" WATER LINE.
- MAIN SHALL BE CLASS 150, DR 18.
   REFER TO CONSTRUCTION DETAIL SHEETS FOR CONSTRUCTION DETAILS AND ADDITIONAL GENERAL NOTES.
- 4. OPEN TRENCH PAVEMENT REPAIR SHALL MATCH EXISTING PAVEMENT CROSS-SECTION, SEE DETAIL W-1A & W-1B SHEET 9.00.
- WATER LINES SHALL MAINTAIN A MINIMUM COVER OF 42 INCHES.
   WATER LINE CONSTRUCTION SHALL ADHERE TO CITY OF LAKE WORTH CONSTRUCTION STANDARDS AND LATEST NCTCOG SPECIFICATIONS.
- CONTRACTOR TO FIELD VERIFY PROPOSED LOCATION OF 6" WATERLINE PRIOR TO CONSTRUCTION AND COORDINATE WITH HOMEOWNERS ON EXISTING TREE CONFLICTS.

### \*\*\* NOTICE \*\*\*

IT SHALL BE CONTRACTOR'S RESPONSIBILITY TO LOCATE ALL EXISTING UNDERGROUND UTIL