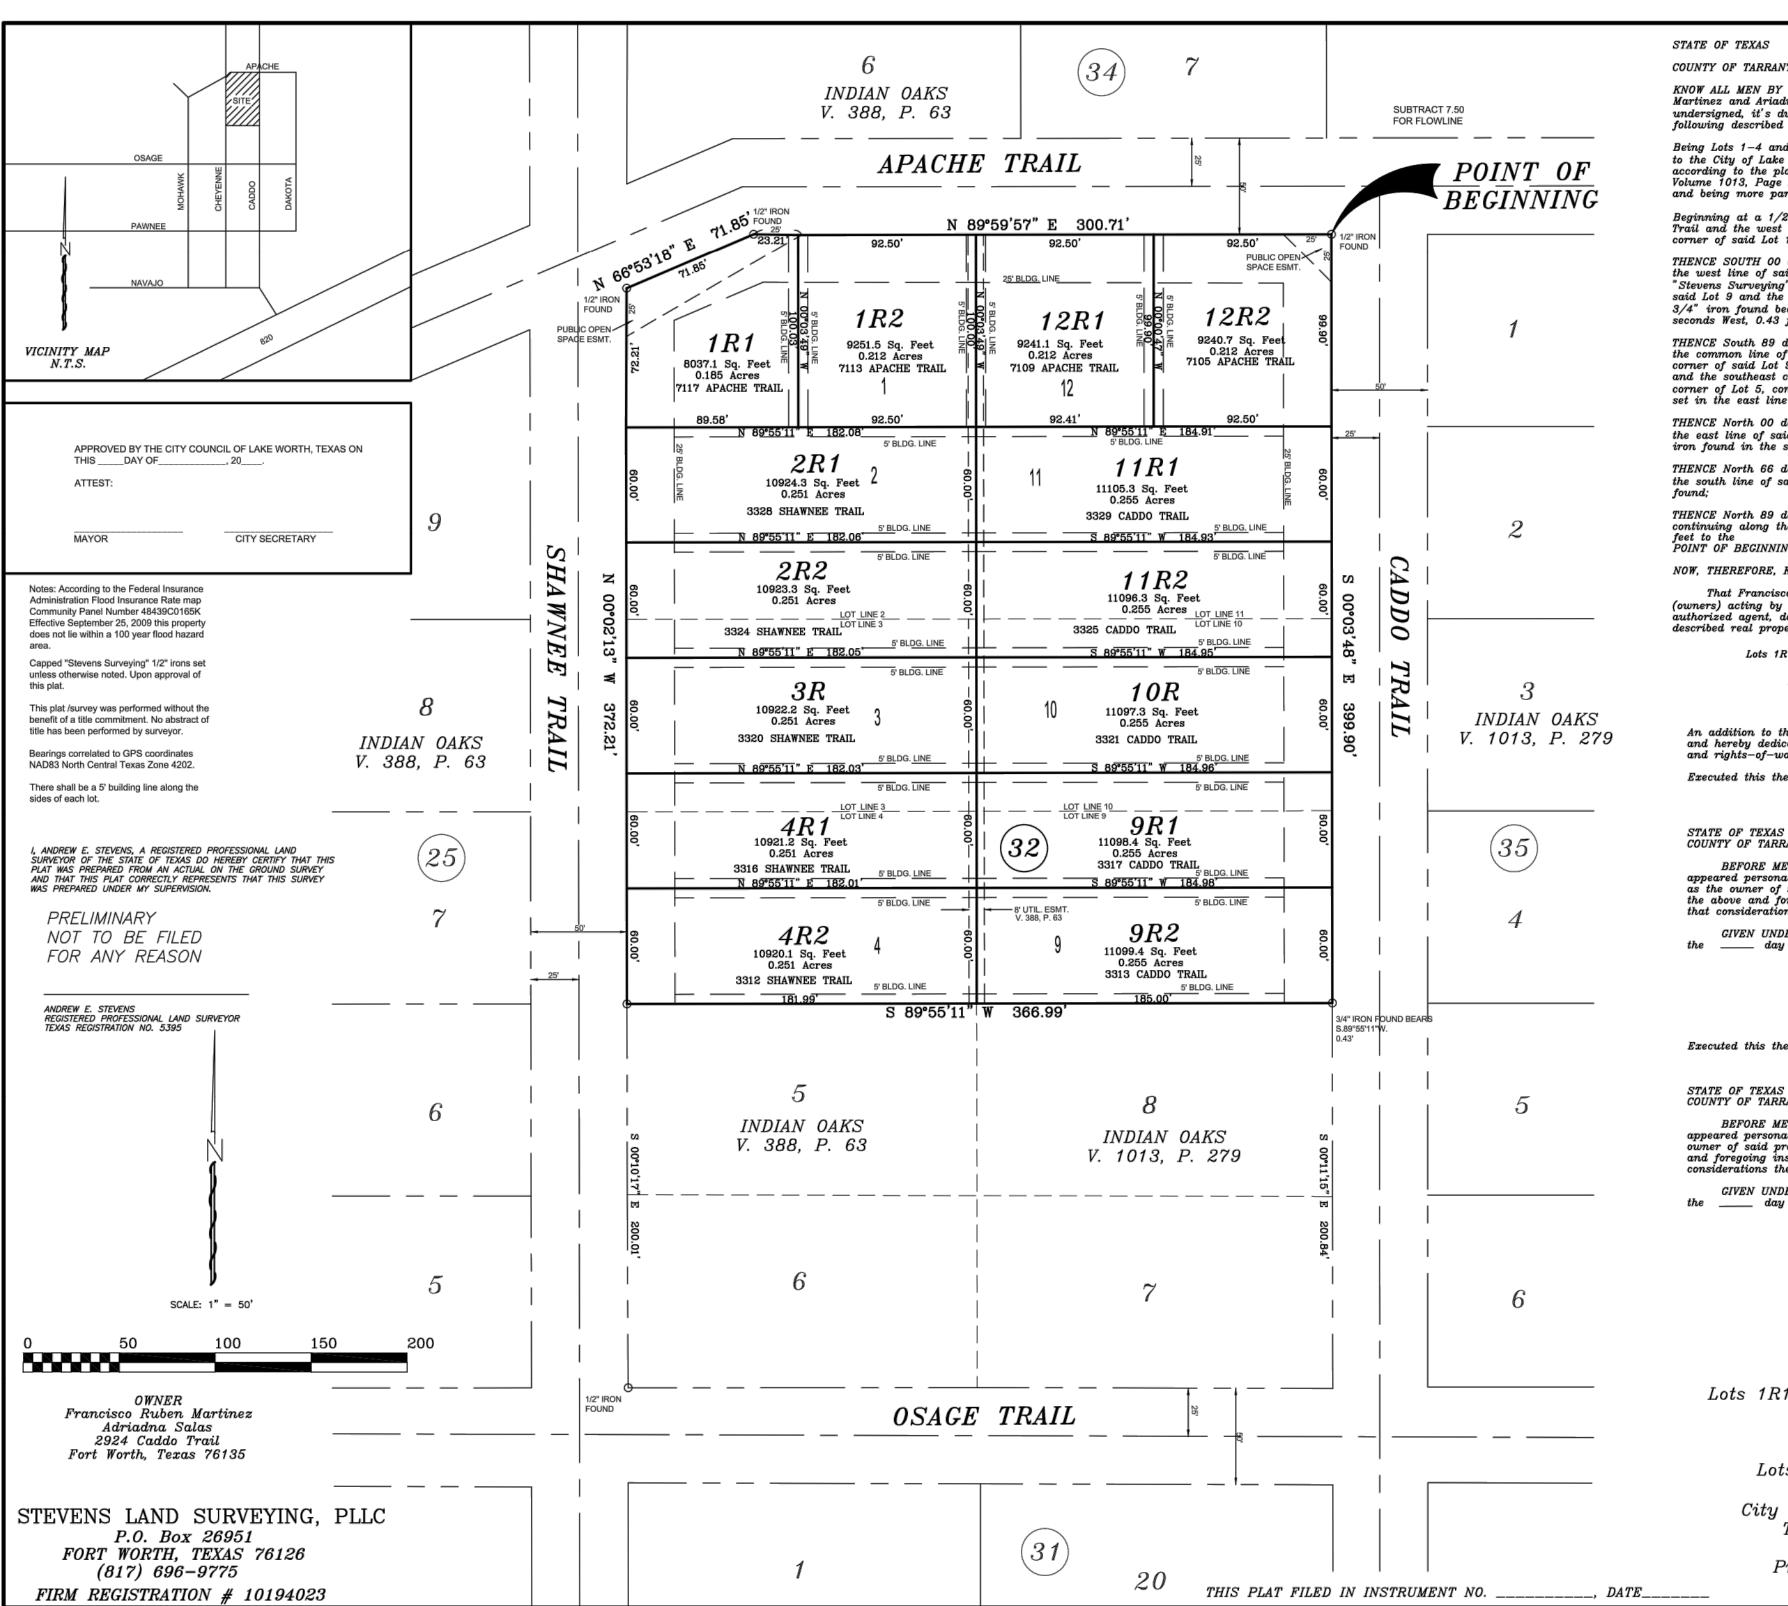

STATE OF TEXAS

WHEREAS, NORBERTO IRACHETA and STEPHEN J. LYONS are the sole owners of the following tract of land to-wit:

BEING the South one-half of Lot 3 and all of Lot 4, Block 25, Indian Oaks Subdivision, an addition to the City of Lake Worth, Tarrant County, Texas according to the plat recorded in Volume 388, Page 63 of the Plat Records of Tarrant County, Texas and more particularly described by metes and bounds as follows:

BEGINNING at 1/2-inch iron rod found with plastic cap stamped "RPLS 4277" at the Southeast corner of said Lot 4 being the Southwest corner of Lot 5, said Block 25 and lying in the North right-of-way line of Osage Trail (a 50-foot wide right-of-way);

THENCE S 89° 11' 35" W, 177.00 feet along the South boundary line of said Lot 4 with the said North right-of-way line of Osage Trail to a 1/2-inch iron rod set with orange plastic cap stamped "R. W. COOMBS RPLS 5294" at the Southwest corner of said Lot 4 lying in the East right-of-way line of Mohawk Trail (a 50-foot wide right-of-way);

THENCE NORTH, at 85.00 feet passing a 1-inch iron pipe found and continuing in all a total distance of 150.00 feet along the said East right-of-way line of Mohawk Trail to a 1-inch iron pipe found at the Southwest corner of Lot 3A, Block 25, Indian Oaks Subdivision, an addition to the City of Lake Worth, Tarrant County, Texas according to the plat recorded in Volume 388-66, Page 44 of the Plat Records of Tarrant County, Texas;

THENCE N 89° 11' 35" E, 177.00 feet along the South boundary line of said Lot 3A to a 1/2-inch iron rod found with plastic cap stamped "RPLS 4277" at the Southeast corner thereof, lying in the West boundary line of Lot 6, aforesaid Block 25;

THENCE SOUTH, at 65.00 feet passing a 1/2-inch iron rod found with plastic cap stamped "PRECISE" at the Southwest corner of said Lot 6, being the Northwest corner of aforesaid Lot 5, at 80.00 feet passing a 1/2-inch iron rod found with plastic cap stamped "RPLS 4277" and continuing in all a total distance of 150.00 feet to the PLACE OF BEGINNING, containing 0.609 acre (26,549 square feet) of land.

NOW THEREFORE, KNOW ALL MEN BY THESE PRESENTS:

THAT NORBERTO IRACHETA and STEPHEN J. LYONS do hereby adopt this plat designating the hereinabove described real property as LOTS 3R and 4R, BLOCK 25, INDIAN OAKS SUBDIVISION, an addition to the City of Lake Worth, Tarrant County. Texas and do hereby dedicate to the public's use the streets and easements shown thereon.