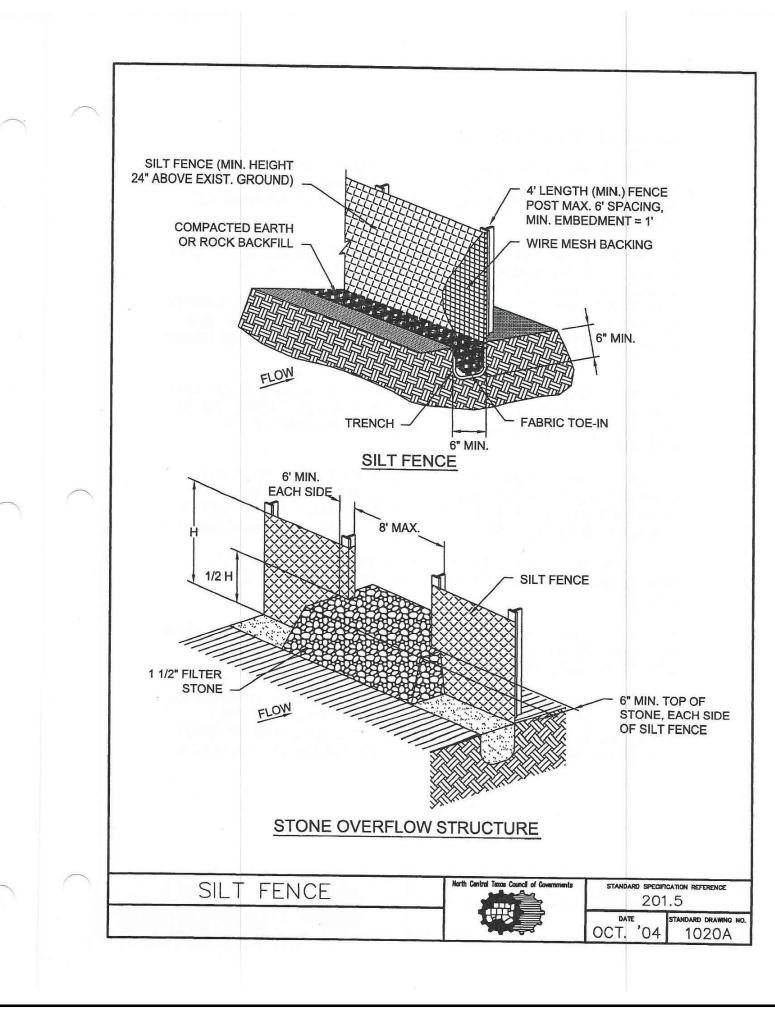

REVISION SCHEDULE | DESCRIPTION           |          |       |                       |                                            |                         |
|                   | EN CINERPINC REV. No. |          |       | 211 HUDSON OAKS DRIVE | HUDSON OAKS, TEXAS 76087<br>(575) 642-1331 | TEXAS REG. FIRM # 18049 |
| far               |                       | HIS ELEC | 3-23- | 2010<br>SEAL/SIG      | GNATURE<br>EZ, P.E.                        | and the second          |
|                   | UCTION DETAILS 3 OF 3 |          |       | INDIAN OAKS           | CITY OF LAKE WORTH                         | TARRANT COUNTY, TEXAS   |
|                   | CONSTRU               |          |       |                       |                                            | T                       |



 $\frown$ 

#### CITY OF LAKE WORTH NOTICE OF PUBLIC HEARING PLANNING AND ZONING COMMISSION AND CITY COUNCIL

#### REPLAT REQUEST PLANNING & ZONING CASE #PZ-2018-06

You may own property within two hundred feet (200') of the property described in the notice below. The owner of the lot has made application for a land use designation and site plan amendment. Attached you will find a map of the general location of the request. You are invited to attend and participate in the following public hearings regarding this application:

The Planning and Zoning Commission of the City of Lake Worth, Texas, will conduct the first of two public hearings at **6:30 p.m. on Tuesday, April 17, 2018**, at the Lake Worth City Council Chambers, 3805 Adam Grubb, Lake Worth, Texas 76135 to hear public comment a