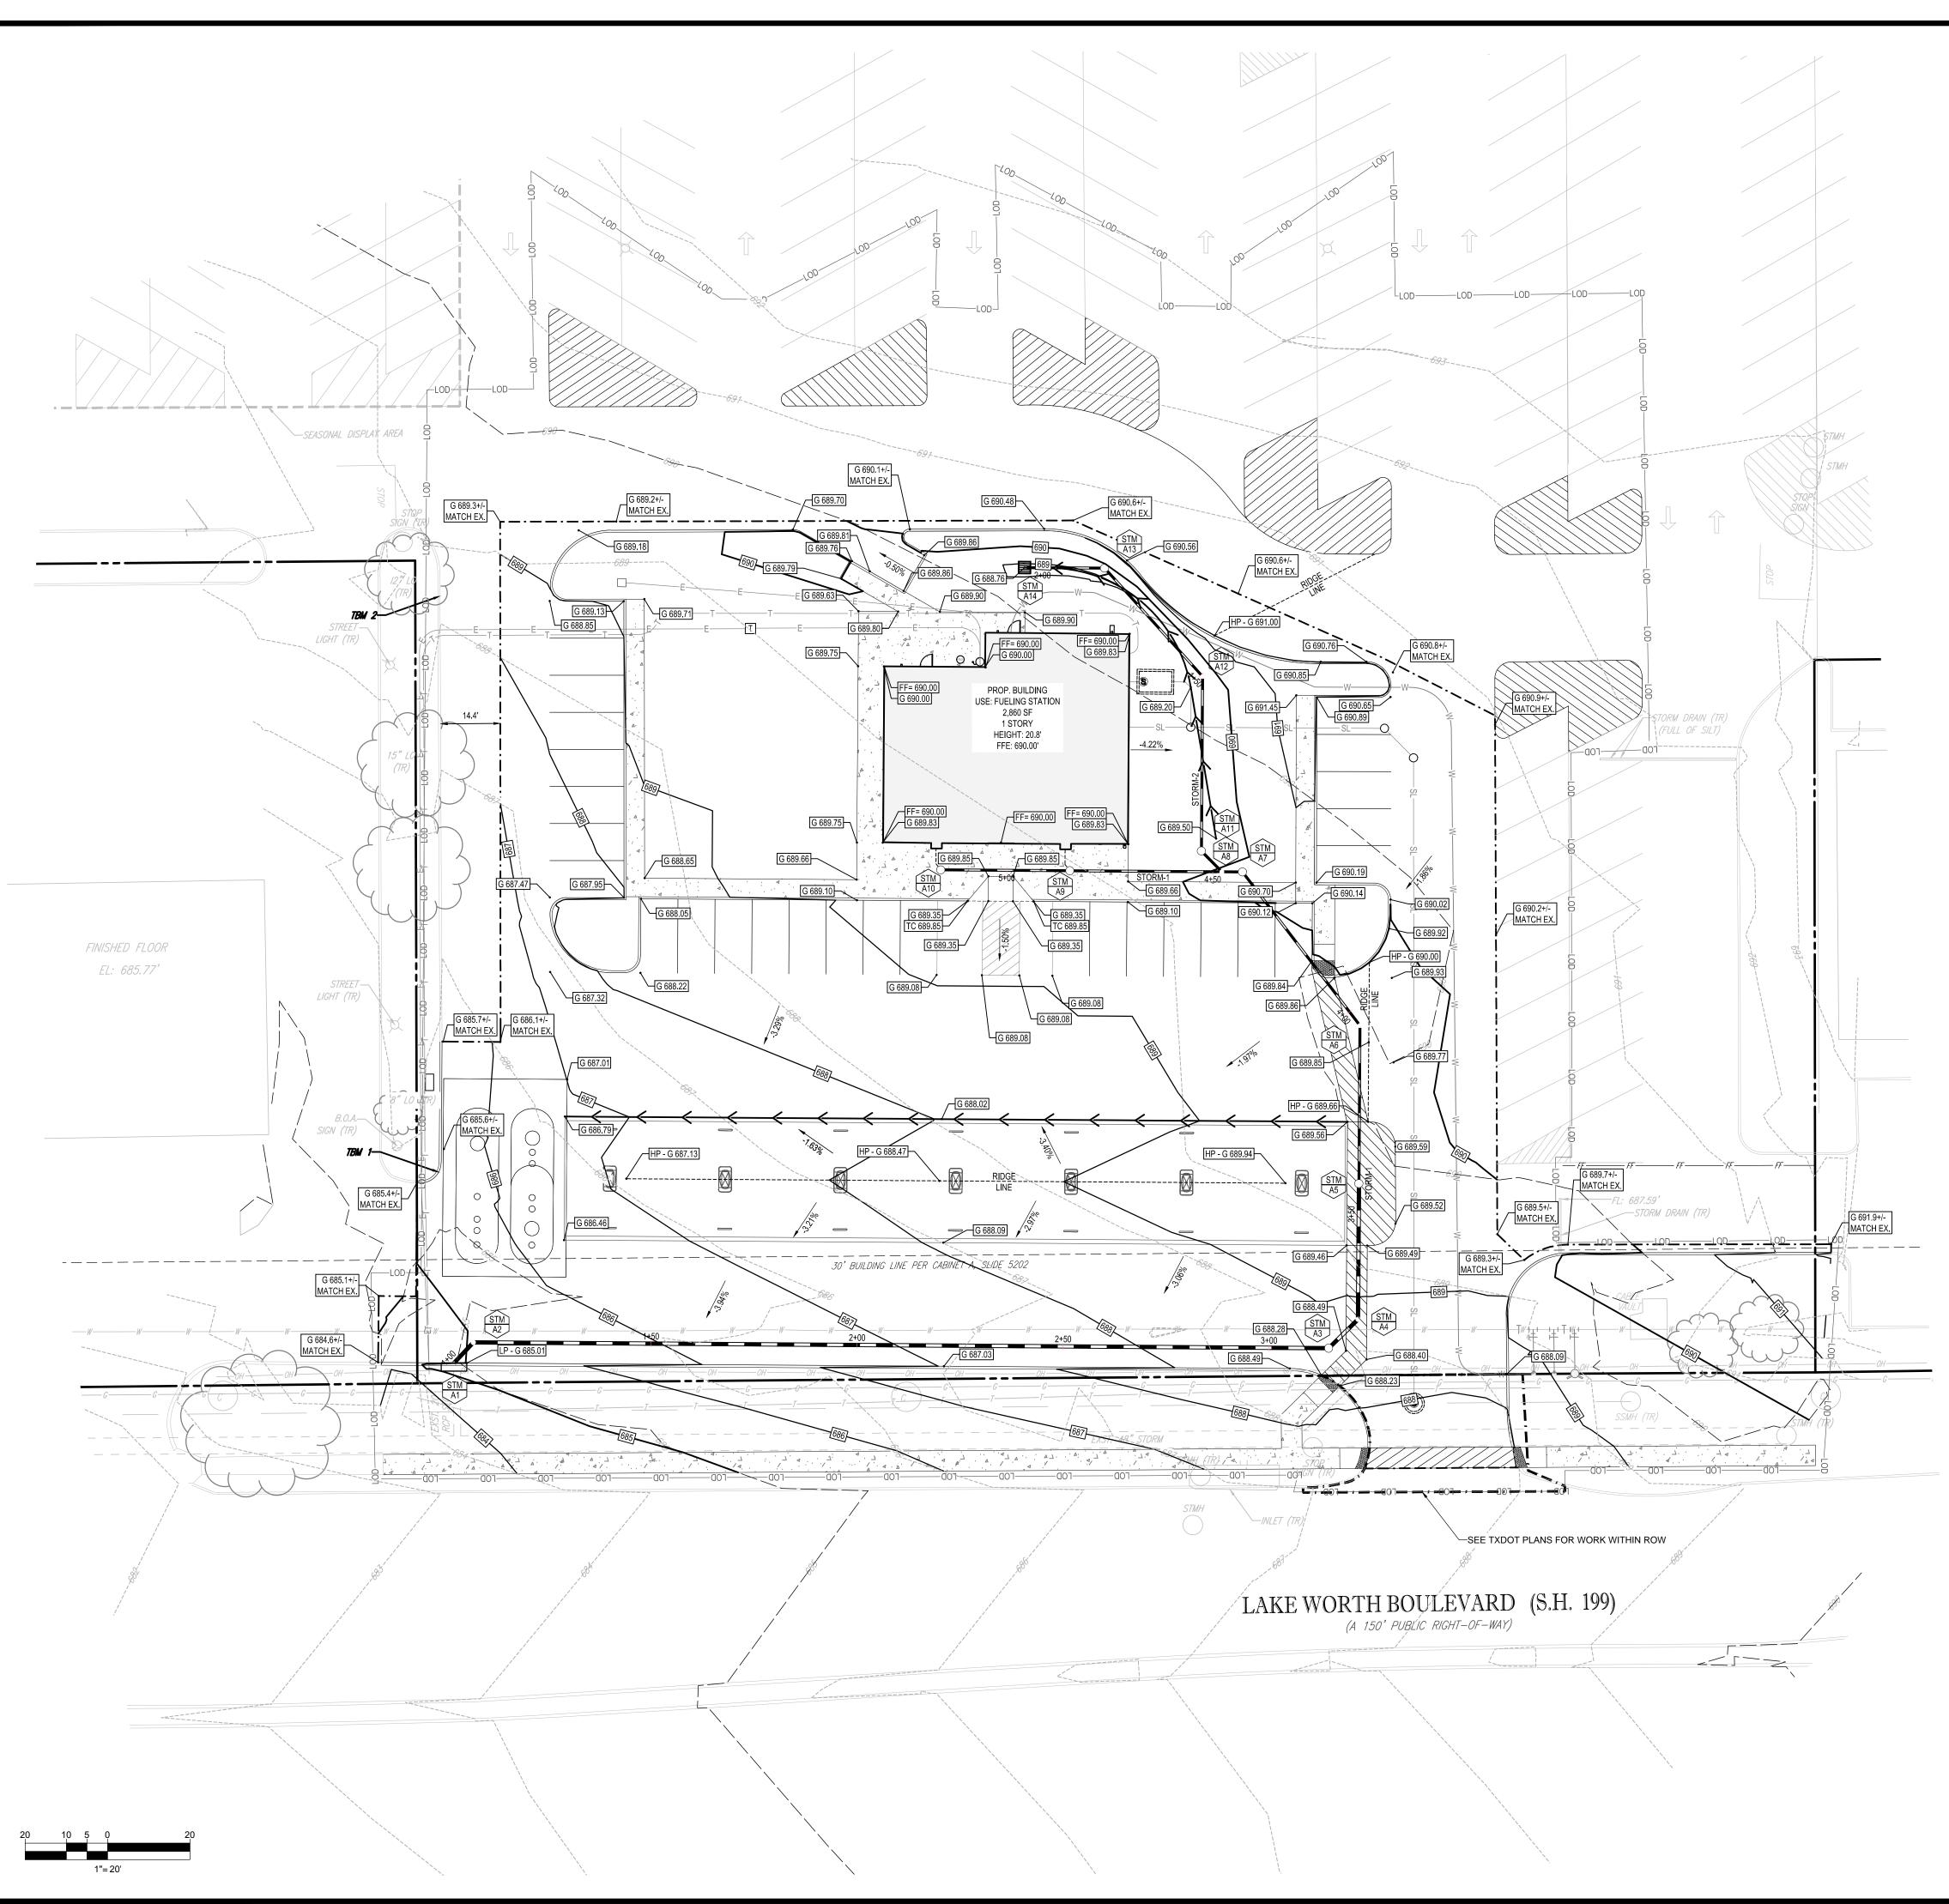

- C.3 Public Hearing to consider Planning & Zoning Case No. PZ-2018-05, a proposed final plat being all of a 0.5030-acre tract of land legally known as Abstract 1552, Tract 2HH, Moses Townsend Survey of the records of Tarrant County, Texas. The proposed final plat's new legal description will be Block 1, Lot(s) 3 and 4, Moses Townsend Addition, commonly known as 7229 Charbonneau and 3612 Mohawk Trail, Lake Worth, Texas.
- C.4 Public Hearing to consider Planning & Zoning Case No. PZ-2018-06, a proposed replat being all of 3.349-acres of land known as Block 32, Lot(s) 1-4 and 9-12, Indian Oaks Subdivision of the records of Tarrant County, Texas. The proposed replat's new legal description will be Block 32, Lot(s) Lot 1R1, 1R2, 2R1, 2R2, 3R, 4R1, 4R2, 9R1, 9R2, 10R, 11R1, 11R2, 12R1, and 12R2, Indian Oaks Subdivision, which is off Shawnee Trail, Apache Trail, and Caddo Trail, Lake Worth, Texas.
- C.5 Public Hearing to consider Planning & Zoning Case No. PZ-2018-07, to consider an Ordinance amending Ordinance No. 741, so as to change the zoning designation of an approximately 21.014-acre parcel of land, legally known as Block A, Lot 1R, Lake Worth Towne Center, Lake Worth, Tarrant County, Texas, being that all of the certain called 21.014-acre parcel of land recorded in the deed records of Tarrant County, Texas, from a zoning designation of "PC" Planned Commercial for the use of a Walmart to a zoning designation of "PC" Planned Commercial for the use of Retail for a Walmart Supercenter with a Fuel Station/Convenience Store, along with an amended development plan and site plan approval and by amending the Official Zoning Map to reflect such change. The property to be considered for re-zoning is generally described as 21.014-acre parcel of land located at 6360 Lake Worth Blvd., Lake Worth, Texas.