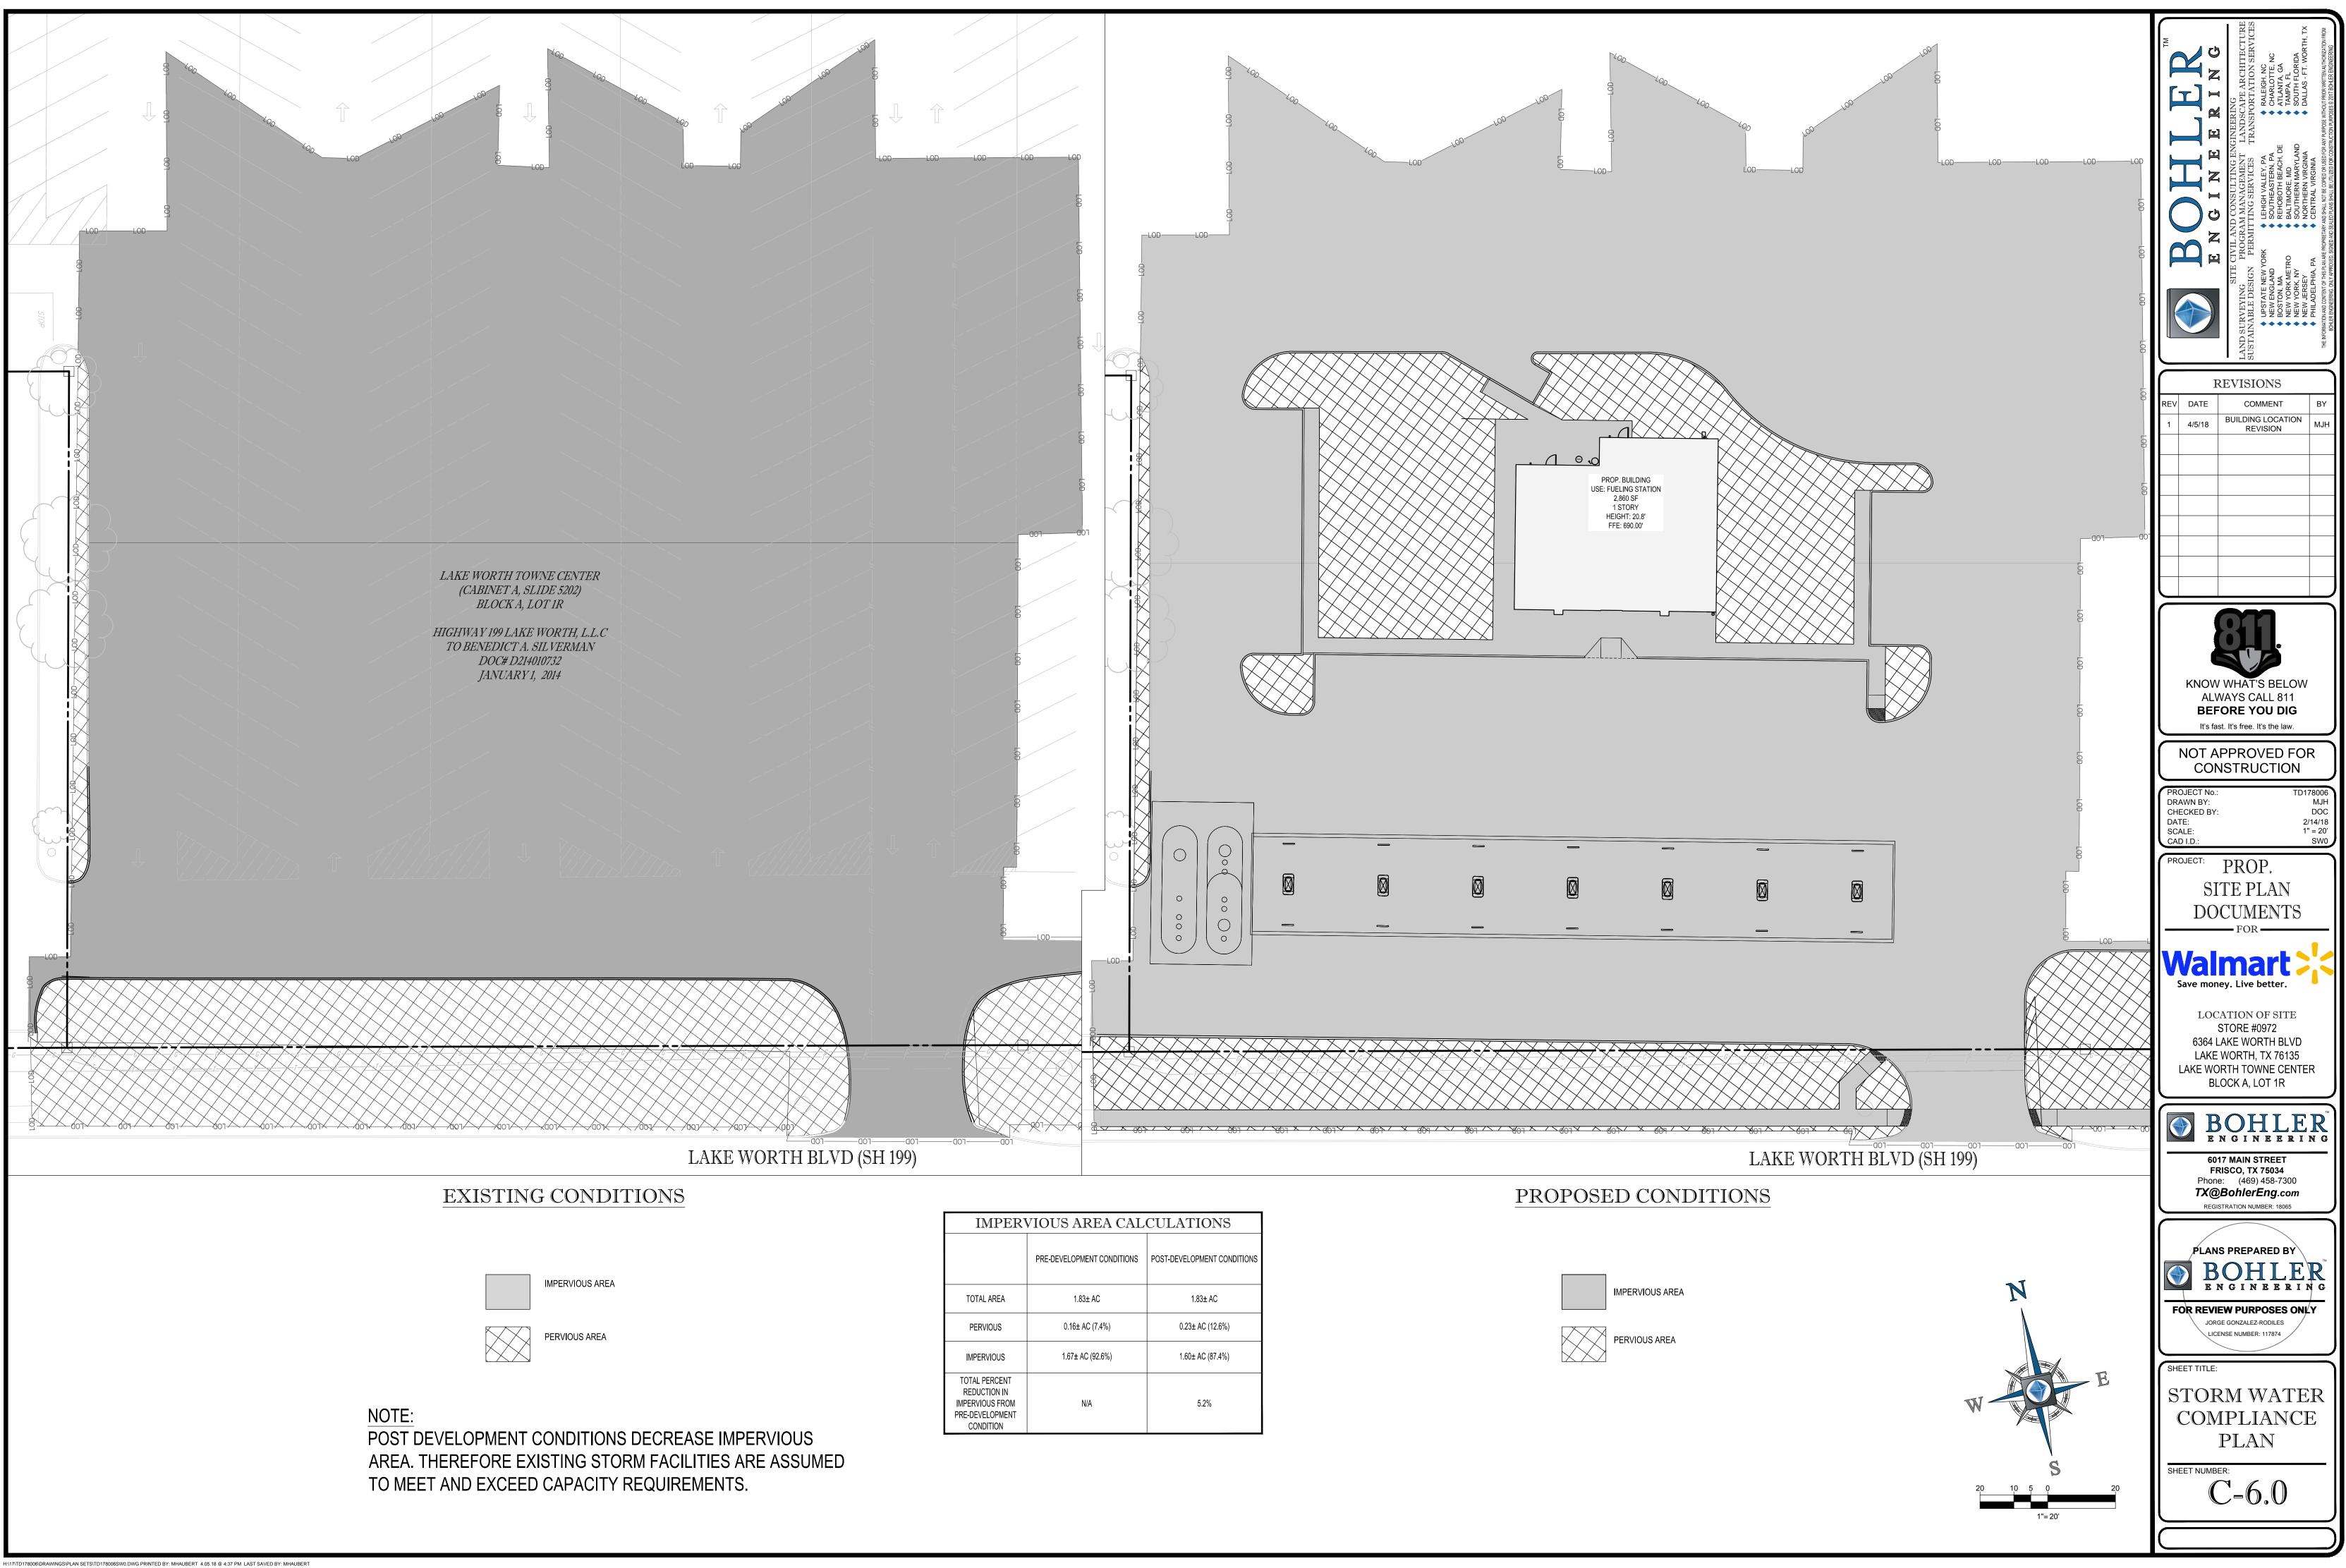

- C.3 Public Hearing to consider Planning & Zoning Case No. PZ-2018-05, a proposed final plat being all of a 0.5030-acre tract of land legally known as Abstract 1552, Tract 2HH, Moses Townsend Survey of the records of Tarrant County, Texas. The proposed final plat's new legal description will be Block 1, Lot(s) 3 and 4, Moses Townsend Addition, commonly known as 7229 Charbonneau and 3612 Mohawk Trail, Lake Worth, Texas.
- C.4 Public Hearing to consider Planning & Zoning Case No. PZ-2018-06, a proposed replat being all of 3.349-acres of land known as Block 32, Lot(s) 1-4 and 9-12, Indian Oaks Subdivision of the records of Tarrant County, Texas. The proposed replat's new legal description will be Block 32, Lot(s) Lot 1R1, 1R2, 2R1, 2R2, 3R, 4R1, 4R2, 9R1, 9R2, 10R, 11R1, 11R2, 12R1, and 12R2, Indian Oaks Subdivision, which is off Shawnee Trail, Apache Trail, and Caddo Trail, Lake Worth, Texas.
- C.5 Public Hearing to consider Planning & Zoning Case No. PZ-2018-07, to consider an Ordinance amending Ordinance No. 741, so as to change the zoning designation of an approximately 21.014-acre parcel of land, legally known as Block A, Lot 1R, Lake Worth Towne Center, Lake Worth, Tarrant County, Texas, being that all of the certain called 21.014-acre parcel of land recorded in the deed records of Tarrant County, Texas, from a zoning designation of "PC" Planned Commercial for the use of a Walmart to a zoning designation of "PC" Planned Commercial for the use of Retail for a Walmart Supercenter with a Fuel Station/Convenience Store, along with an amended development plan and site plan approval and by amending the Official Zoning Map to reflect such change. The property to be considered for re-zoning is generally described as 21.014-acre parcel of land located at 6360 Lake Worth Blvd., Lake Worth, Texas.