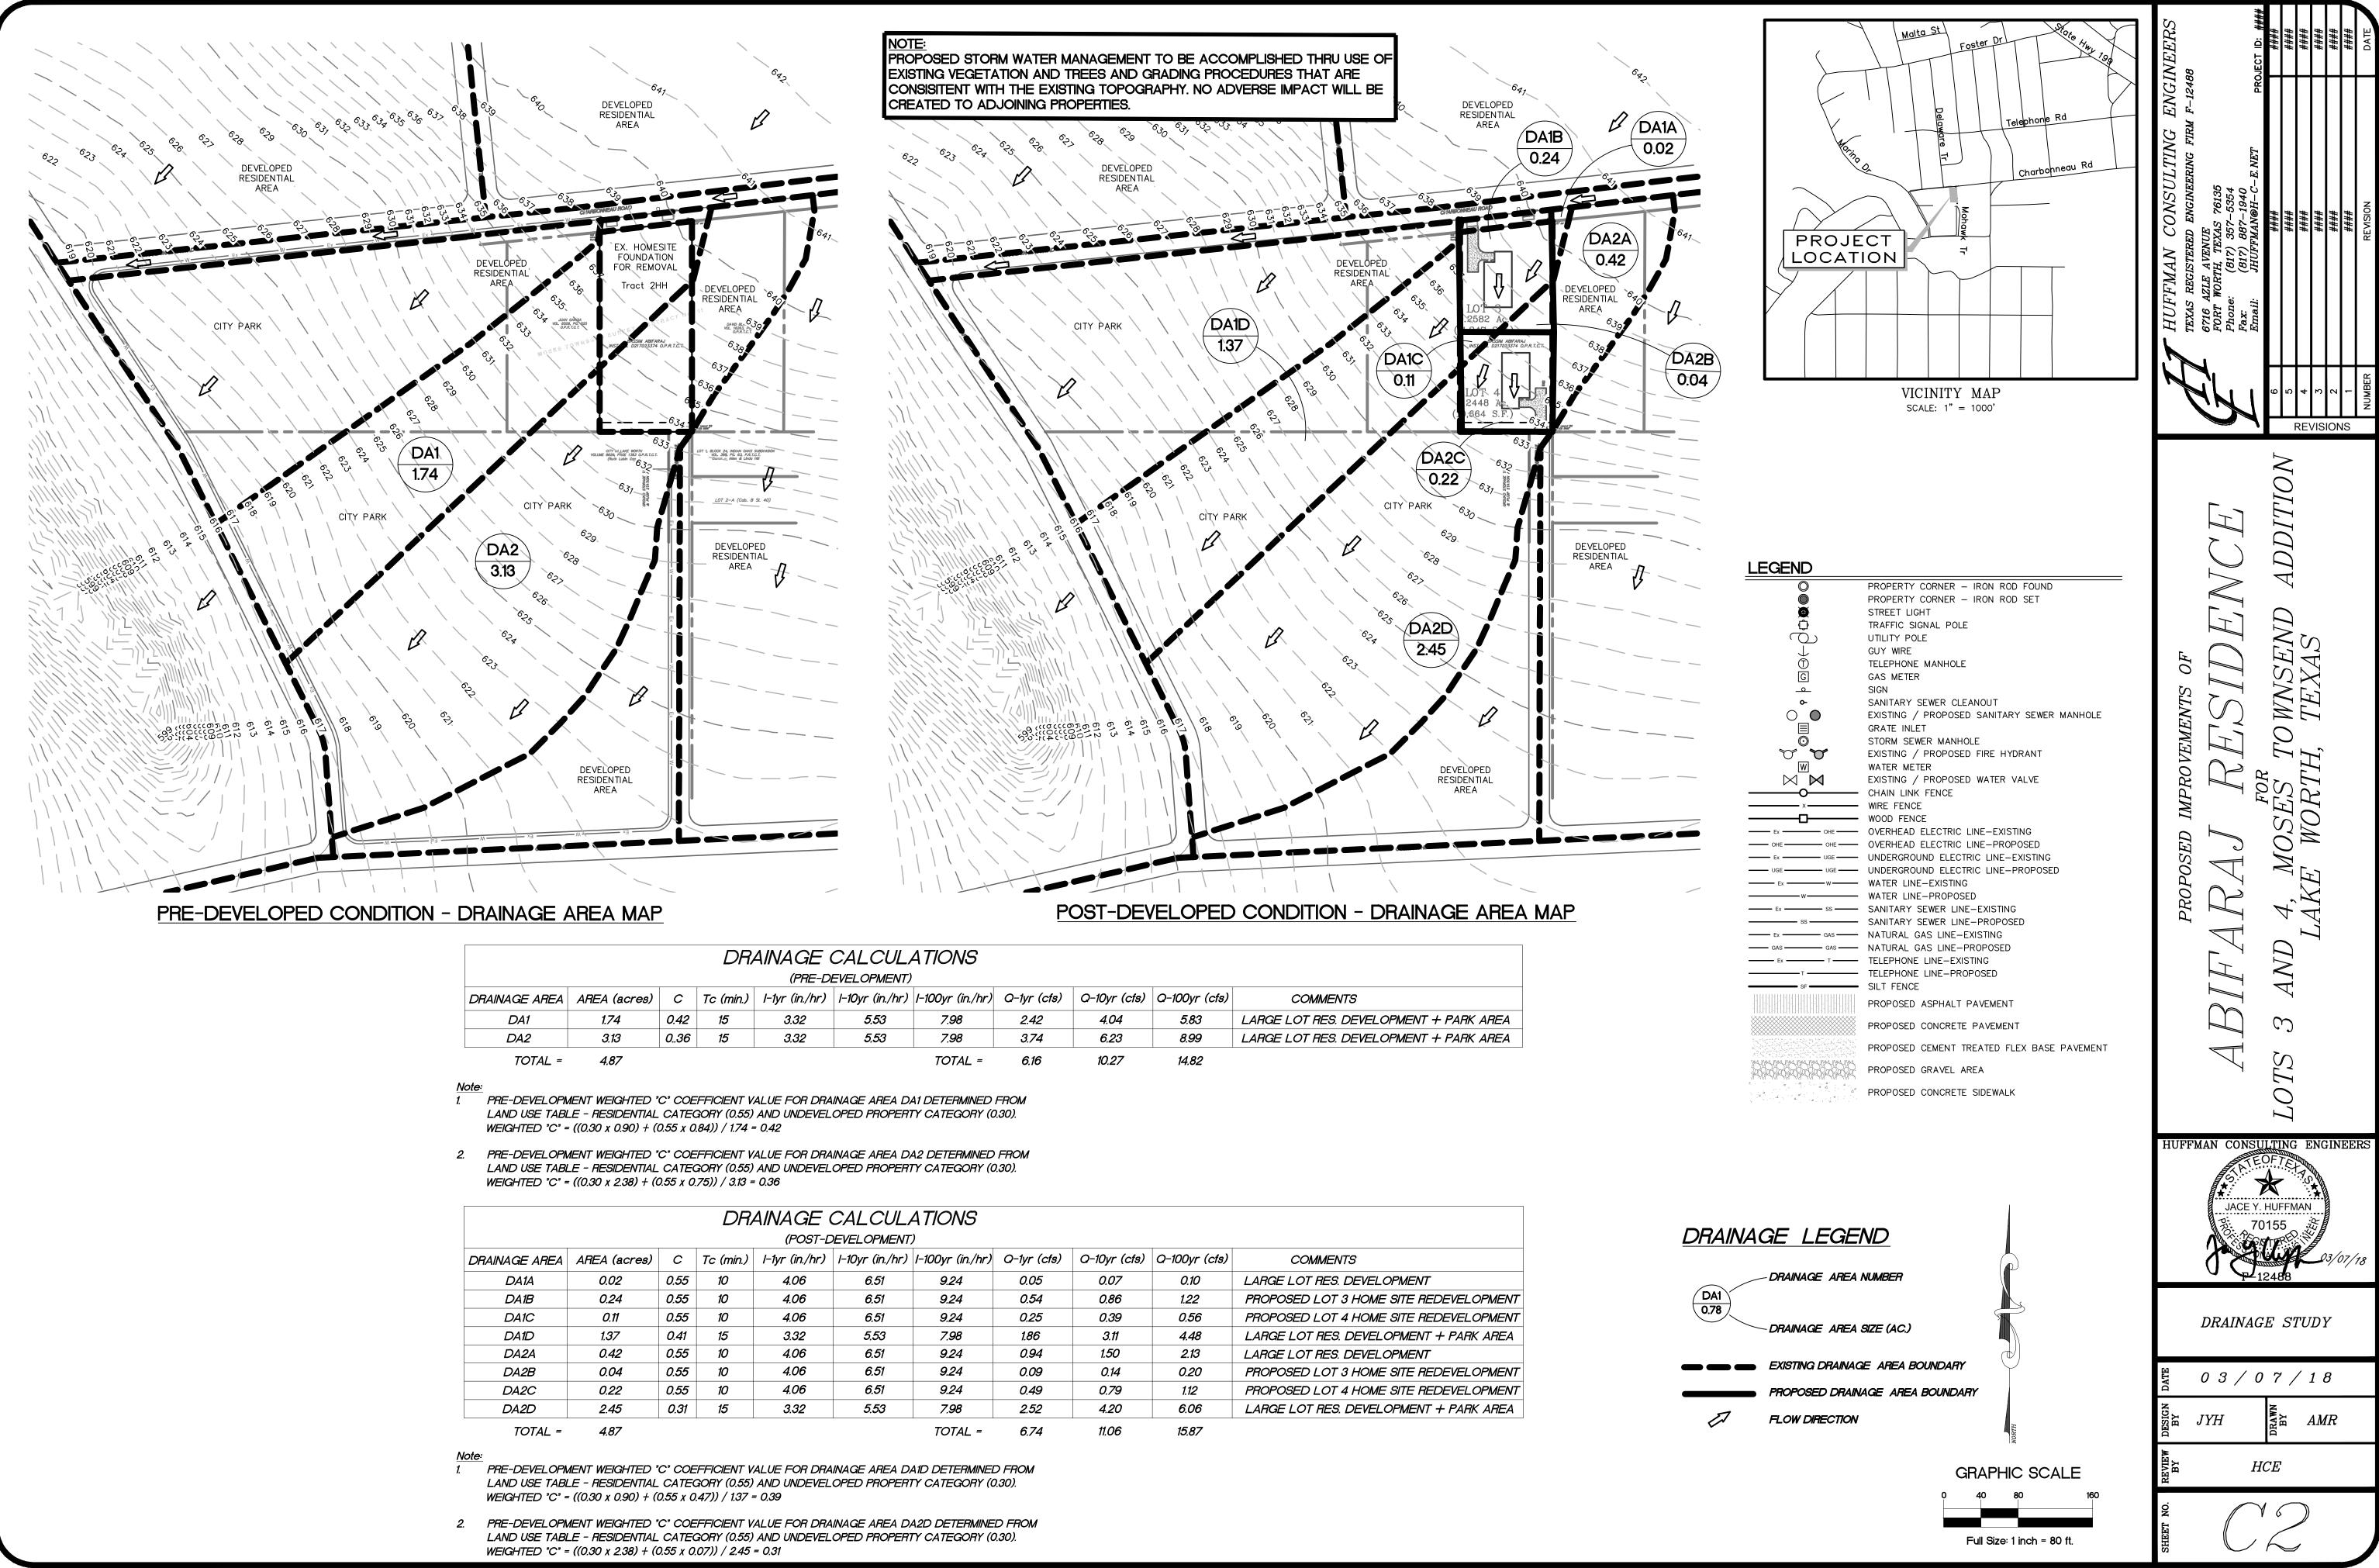

## Summary:

Mr. Abifaraj is the owner of the property and desires to construct two (2) new residences. The property had a structure on it prior, which was demolished and removed. When Mr. Abifaraj

contacted the City at first about building a new residence it was discovered that the property had never been platted. He was advised that he would have to plat the property prior to any new construction. In his preparation of the plat he decided that he wanted to make two (2) lots out of the property. The proposed lot(s) meet the city's requirements for platting. The preliminary plat document was prepared and has been reviewed by city staff and is ready to be heard by the Planning and Zoning Commission for recommendation to the City Council.

|       | (PRE-DE        | =VELOPMENI)     |                  |             |              |               |                                        |
|-------|----------------|-----------------|------------------|-------------|--------------|---------------|----------------------------------------|
| nin.) | l-1yr (in./hr) | l-10yr (in./hr) | I-100yr (in./hr) | Q-1yr (cfs) | Q-10yr (cfs) | Q-100yr (cfs) | COMMENTS                               |
|       | 3.32           | 5.53            | 7.98             | 2.42        | 4.04         | 5.83          | LARGE LOT RES. DEVELOPMENT + PARK AREA |
|       | 3.32           | 5.53            | 7.98             | 3.74        | <i>6.23</i>  | <i>8.99</i>   | LARGE LOT RES. DEVELOPMENT + PARK AREA |
|       |                |                 | TOTAL =          | 6.16        | 10.27        | 14.82         |                                        |

|       | •              |                 | •                |             |              |               |                                        |
|-------|----------------|-----------------|------------------|-------------|--------------|---------------|----------------------------------------|
| nin.) | l-1yr (in./hr) | l-10yr (in./hr) | l-100yr (in./hr) | Q-1yr (cfs) | Q-10yr (cfs) | Q-100yr (cfs) | COMMENTS                               |
|       | 4.06           | 6.51            | 9.24             | 0.05        | 0.07         | 0.10          | LARGE LOT RES. DEVELOPMENT             |
|       | 4.06           | 6.51            | 9.24             | 0.54        | 0.86         | 1.22          | PROPOSED LOT 3 HOME SITE REDEVELOPMENT |
|       | 4.06           | 6.51            | 9.24             | 0.25        | 0.39         | 0.56          | PROPOSED LOT 4 HOME SITE REDEVELOPMENT |
|       | 3.32           | 5.53            | 7.98             | 1.86        | 3.11         | 4.48          | LARGE LOT RES. DEVELOPMENT + PARK AREA |
|       | 4.06           | 6.51            | 9.24             | 0.94        | 1.50         | 2.13          | LARGE LOT RES. DEVELOPMENT             |
|       | 4.06           | 6.51            | 9.24             | 0.09        | 0.14         | 0.20          | PROPOSED LOT 3 HOME SITE REDEVELOPMENT |
|       | 4.06           | 6.51            | 9.24             | 0.49        | 0.79         | 1.12          | PROPOSED LOT 4 HOME SITE REDEVELOPMENT |
|       | <i>3.32</i>    | 5.53            | 7.98             | 2.52        | 4.20         | 6.06          | LARGE LOT RES. DEVELOPMENT + PARK AREA |
|       |                |                 | TOTAL =          | 6.74        | 11.06        | 15.87         |                                        |
|       |                |                 |                  |             |              |               |                                        |

## Summary:

Mr. Abifaraj is the owner of the property and desires to construct two (2) new residences. The property had a structure on it prior, which was demolished and removed. When Mr. Abifaraj

contacted the City at first about building a new residence it was discovered that the property had never been platted. He was advised that he would have to plat the property prior to any new construction. In his preparation of the plat he decided that he wanted to make two (2) lots out of the property. The proposed lot(s) meet the city's requirements for platting. The preliminary plat document was heard just prior, now the final plat must be heard. The final plat was prepared and has been reviewed by city staff and is ready to be heard by the Planning and Zoning Commission for recommendation to the City Council.