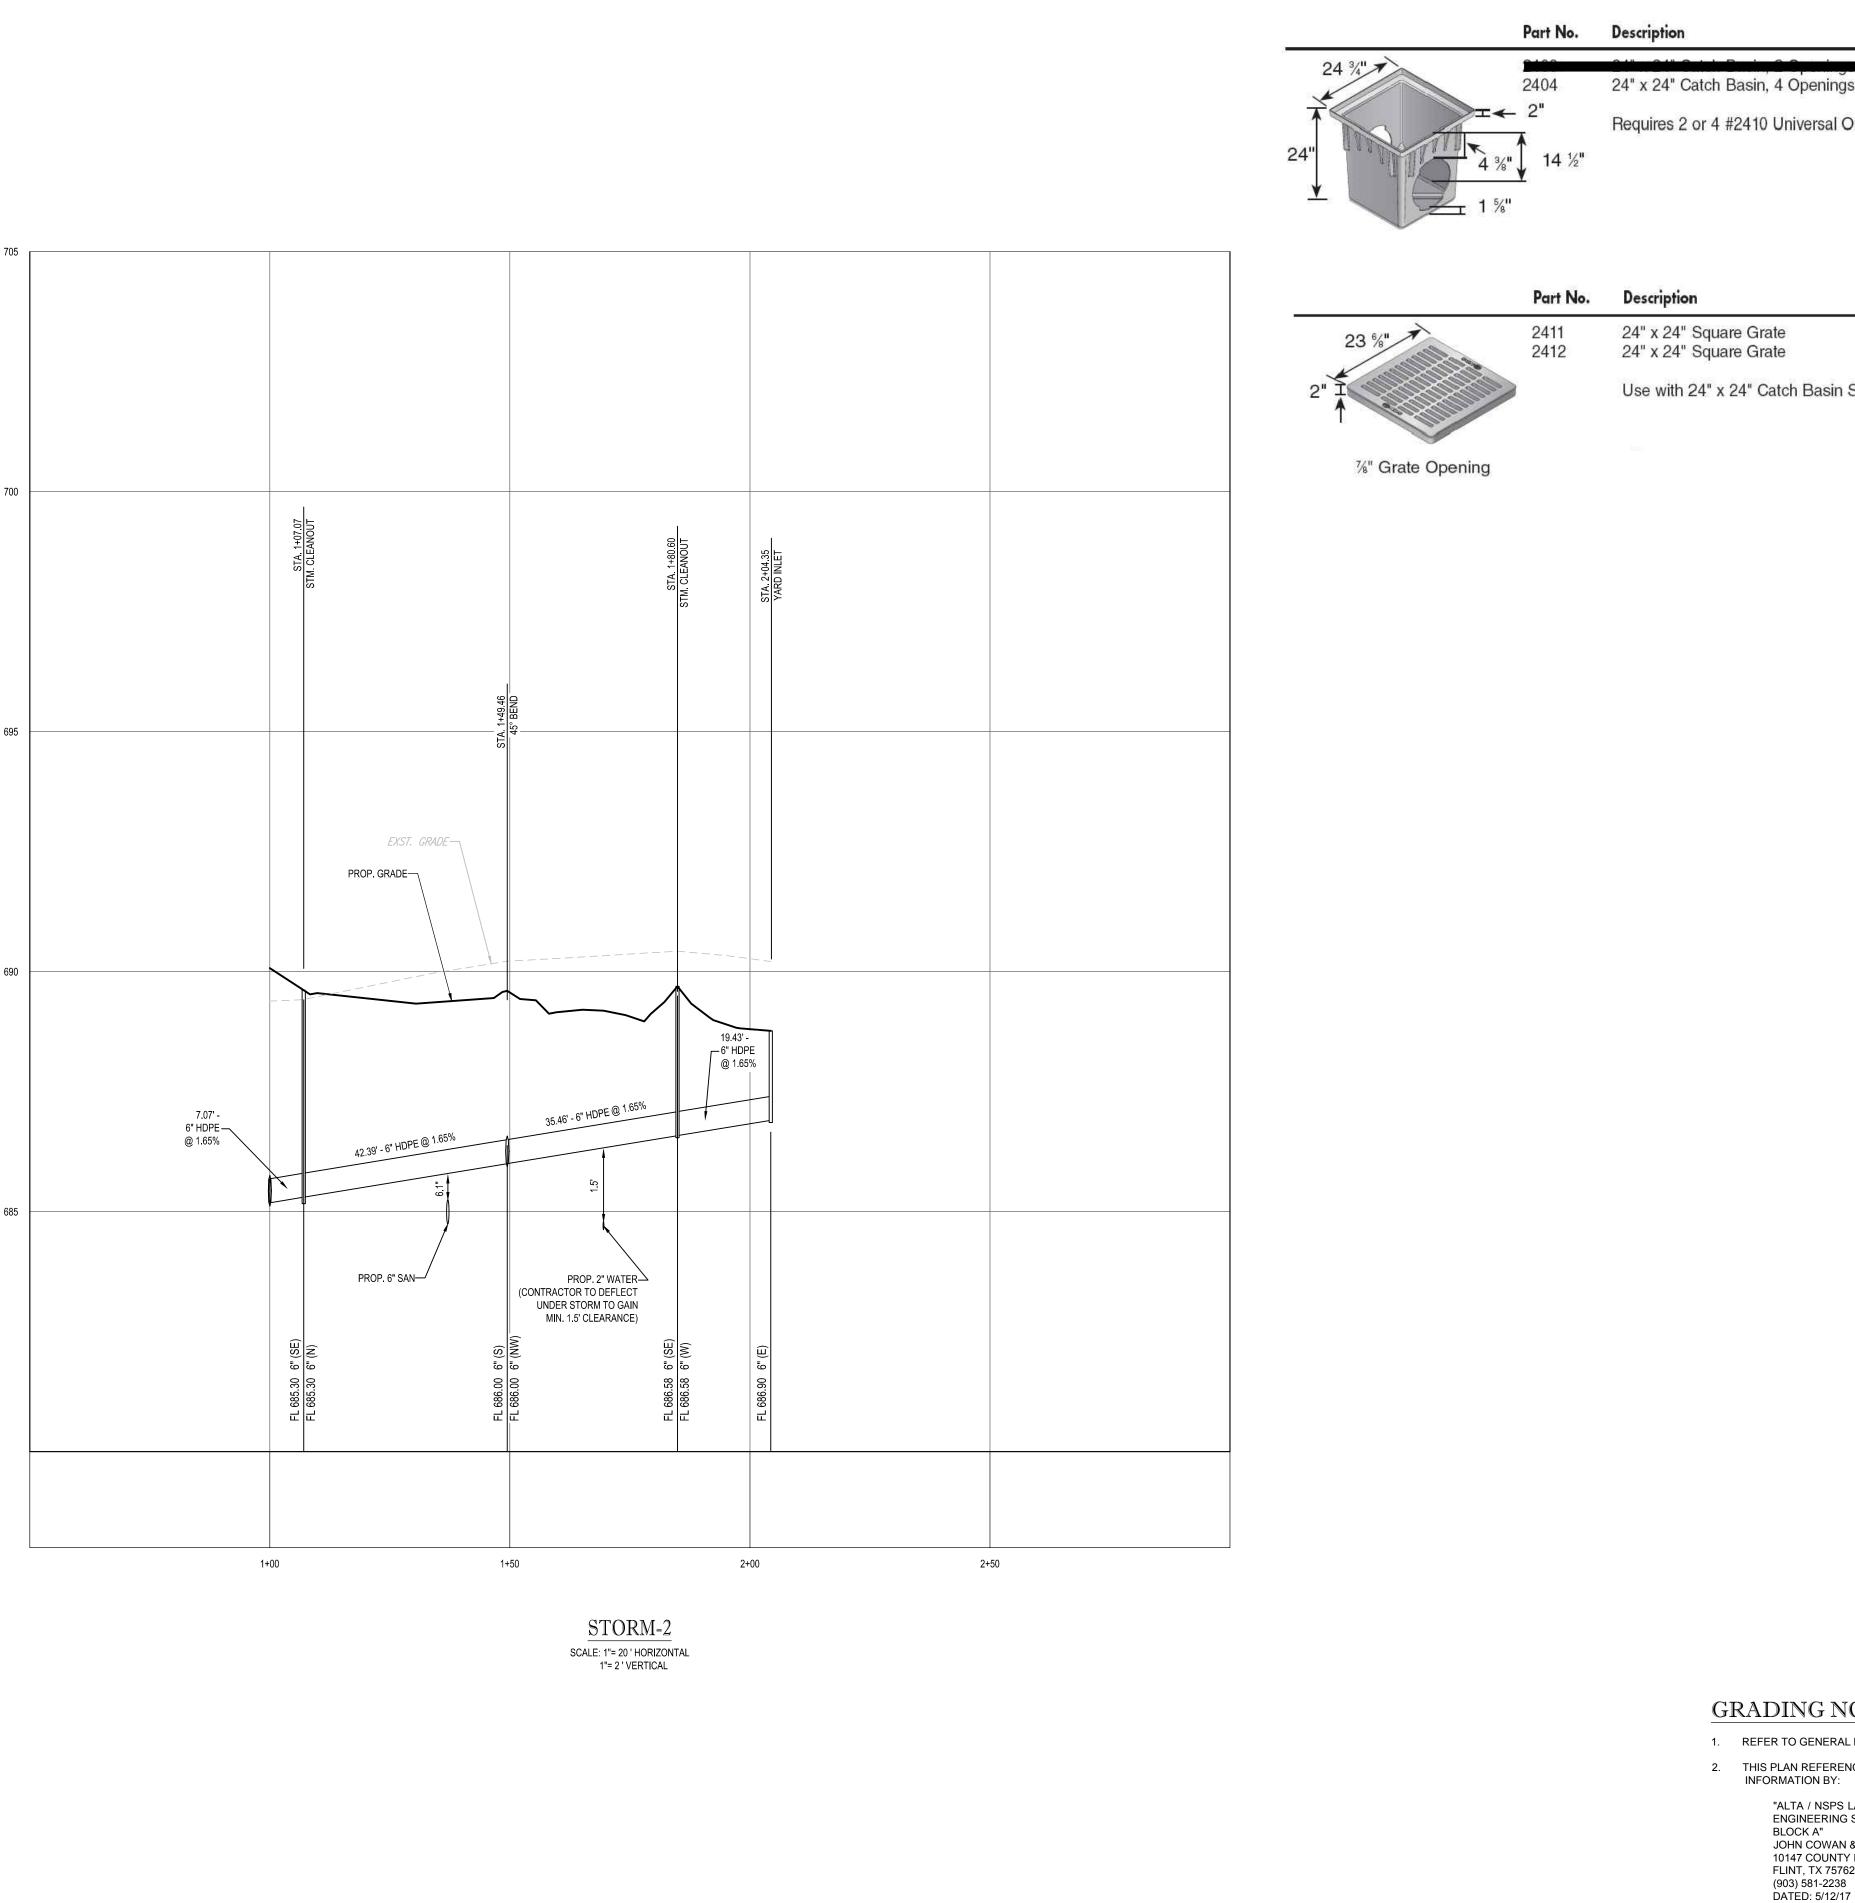

- C.3 Public Hearing to consider Planning & Zoning Case No. PZ-2018-05, a proposed final plat being all of a 0.5030-acre tract of land legally known as Abstract 1552, Tract 2HH, Moses Townsend Survey of the records of Tarrant County, Texas. The proposed final plat's new legal description will be Block 1, Lot(s) 3 and 4, Moses Townsend Addition, commonly known as 7229 Charbonneau and 3612 Mohawk Trail, Lake Worth, Texas.
- C.4 Public Hearing to consider Planning & Zoning Case No. PZ-2018-06, a proposed replat being all of 3.349-acres of land known as Block 32, Lot(s) 1-4 and 9-12, Indian Oaks Subdivision of the records of Tarrant County, Texas. The proposed replat's new legal description will be Block 32, Lot(s) Lot 1R1, 1R2, 2R1, 2R2, 3R, 4R1, 4R2, 9R1, 9R2, 10R, 11R1, 11R2, 12R1, and 12R2, Indian Oaks Subdivision, which is off Shawnee Trail, Apache Trail, and Caddo Trail, Lake Worth, Texas.
- C.5 Public Hearing to consider Planning & Zoning Case No. PZ-2018-07, to consider an Ordinance amending Ordinance No. 741, so as to change the zoning designation of an approximately 21.014-acre parcel of land, legally known as Block A, Lot 1R, Lake Worth Towne Center, Lake Worth, Tarrant County, Texas, being that all of the certain called 21.014-acre parcel of land recorded in the deed records of Tarrant County, Texas, from a zoning designation of "PC" Planned Commercial for the use of a Walmart to a zoning designation of "PC" Planned Commercial for the use of Retail for a Walmart Supercenter with a Fuel Station/Convenience Store, along with an amended development plan and site plan approval and by amending the Official Zoning Map to reflect such change. The property to be considered for re-zoning is generally described as 21.014-acre parcel of land located at 6360 Lake Worth Blvd., Lake Worth, Texas.