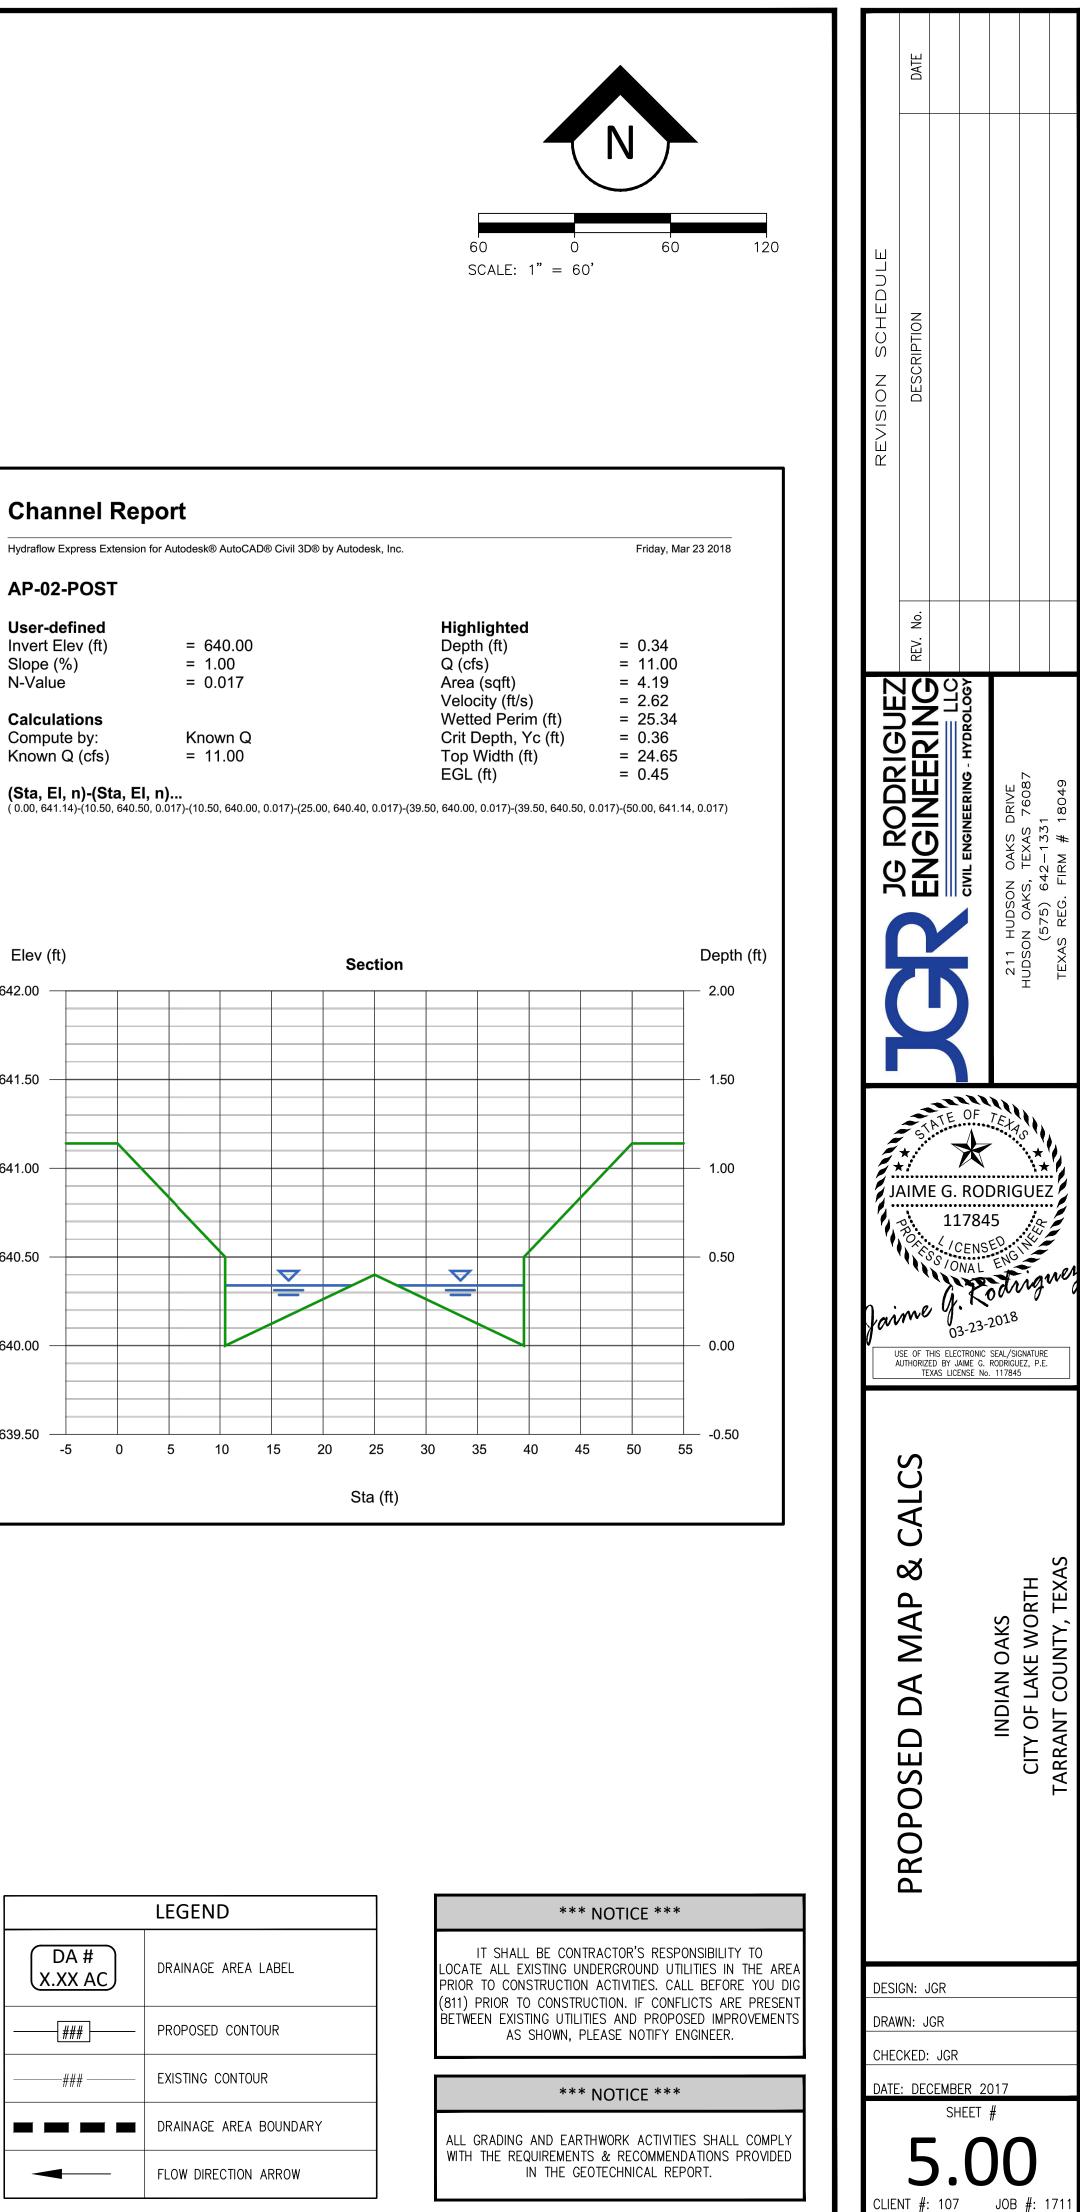

| DRAINAGE AREAS | FLOW, Q, CFS | FT          | DESC          |
| AP-01           | 1, 3           | 44           | 0.39        | SHAWNEE TRAIL |
| AP-02           | 2              | 6            | 0.28        | APACHE TRAIL  |
|                 |                |              |             |               |

|          | POS            | T-DEVELOPMEN | т           |                     |
|----------|----------------|--------------|-------------|---------------------|
| ANALYSIS | CONTRIBUTING   | 100 YR PEAK  | FLOW DEPTH, |                     |
| POINT    | DRAINAGE AREAS | FLOW, Q, CFS | FT          | DESC                |
| AP-01    | 1, 3           | 56           | 0.43        | SHAWNEE TRAIL       |
| AP-02    | 2              | 11           | 0.34        | <b>APACHE TRAIL</b> |







<u>GENERAL NOTES</u>:

- 1. EXISTING WATER SERVICE CONNECTIONS IN CADDO TRAIL SHALL BE RE-CONNECTED TO PROPOSED 6" WATER LINE.
- MAIN SHALL BE CLASS 150, DR 18.
   REFER TO CONSTRUCTION DETAIL SHEETS FOR CONSTRUCTION DETAILS AND ADDITIONAL GENERAL NOTES.
- 4. OPEN TRENCH PAVEMENT REPAIR SHALL MATCH EXISTING PAVEMENT CROSS-SECTION, SEE DETAIL W-1A & W-1B SHEET 9.00.
- WATER LINES SHALL MAINTAIN A MINIMUM COVER OF 42 INCHES.
   WATER LINE CONSTRUCTION SHALL ADHERE TO CITY OF LAKE WORTH CONSTRUCTION STANDARDS AND LATEST NCTCOG SPECIFICATIONS.
- CONTRACTOR TO FIELD VERIFY PROPOSED LOCATION OF 6" WATERLINE PRIOR TO CONSTRUCTION AND COORDINATE WITH HOMEOWNERS ON EXISTING TREE CONFLICTS.

### \*\*\* NOTICE \*\*\*

IT SHALL BE CONTRACTOR'S RESPONSIBILITY TO LOCATE ALL EXISTING UNDERGROUND UT