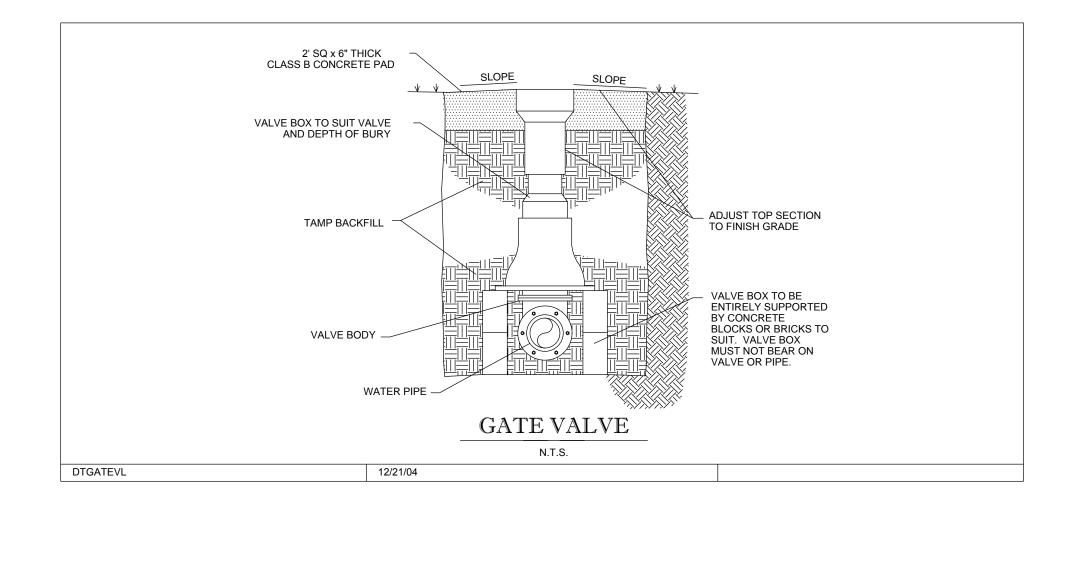

|  |
| TOTAL PERCENT<br>REDUCTION IN<br>IMPERVIOUS FROM<br>PRE-DEVELOPMENT<br>CONDITION | N/A                        | 5.2%                        |  |  |  |









| 1 12 1     | WATER SYSTEM CONSTRUCTION DETAILS |                  |
|------------|-----------------------------------|------------------|
| <b>UTH</b> | STANDARD WATER LINE               | SCALE: 1/2" = 1" |
| TEXAB      | EMBEDMENT AND BACKFILL            | SHEET: W-1B      |



TOPSOIL SEE NOTE NO. 5 -

COMPACT TO 95% OF MAXIMUM

COMPACT TO 95% OF MAXIMUM

# NOTES:

- CITY ENGINEER.













NOTES TO CEC: THE 60° STALL CONFIGURATION IS TO BE USED ALONE OR IN PAIRS AS SHOWN. IF YOU MUST FLIP TH PROPOSED ADA STRIPING LAYOUTS ENSURE A 5' ACCESS AISLE IS PLACED ON THE <u>PASSENGER</u> SIDE OF ALL VAN ACCESSIBLE SPACES.







## GENERAL NOTES

A. PROJECT OFFICE WALL SWPPP POSTINGS: THE FOLLOWING ITEMS MUST BE POSTED TOGETHER IN A SINGLE, ORGANIZED LOCATION ON A WALL INSIDE THE PROJECT OFFICE: 1) SWPPP SITE MAPS (ALL PHASES); 2) SWPPP DETAIL SHEETS; 3) MAP SHOWING LOCATION OF OFFSITE IMPORT OR EXPORT FACILITY; 4) REVISIONS TO DETAILS, SITE MAPS, OR SWPPP-RELATED RFIS; 5) SITE SWPPP BINDER; 6) SWCT PLACARD; 7) CURRENT OWNER STORMWATER COMPLIANCE TRAINING CERTIFICATES FOR SUPERINTENDENT(S) AND COMPLIANCE OFFICER(S); AND 8) CERTIFICATIONS AND/OR TRAINING CERTIFICATES REQUIRED TO PERFORM INSPECTIONS BY THE APPLICABLE CONSTRUCTION GENERAL PERMIT OR AUTHORITY HAVING JURISDICTION.

B. PERMITTED PROJECT AREA:

FOR PURPOSES OF THIS SWPPP AND ASSOCIATED STORMWATER PERMIT, 'PERMITTED PROJECT AREA' IS DEFINED AS ANY A