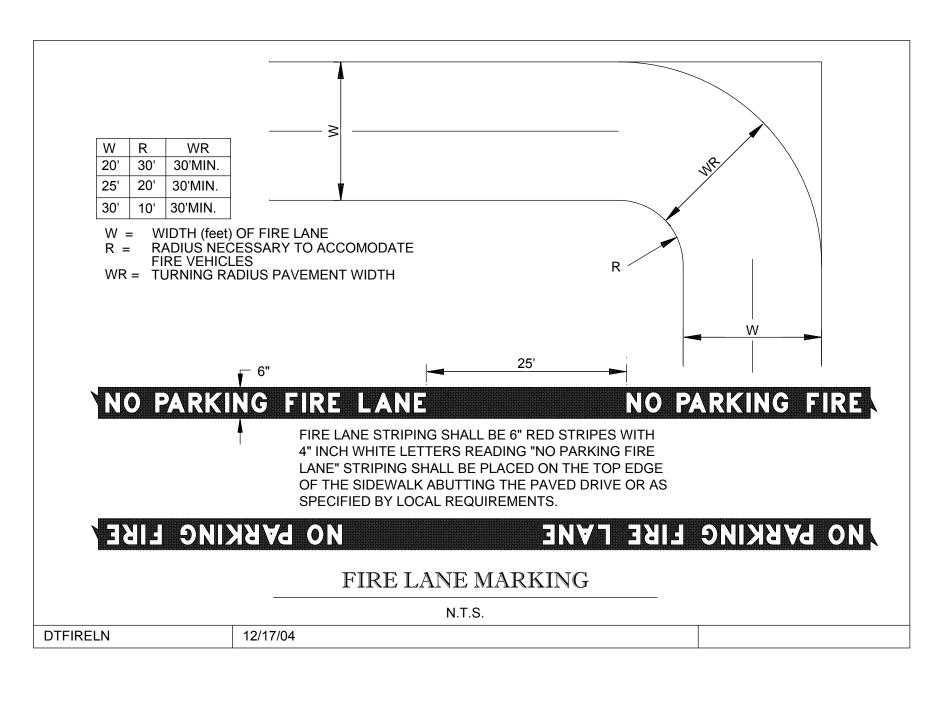

|
| TOTAL PERCENT<br>REDUCTION IN<br>IMPERVIOUS FROM<br>PRE-DEVELOPMENT<br>CONDITION | N/A                        | 5.2%                        |  |  |  |









| 1 12 1     | WATER SYSTEM CONSTRUCTION DETAILS |                  |
|------------|-----------------------------------|------------------|
| <b>UTH</b> | STANDARD WATER LINE               | SCALE: 1/2" = 1" |
| TEXAB      | EMBEDMENT AND BACKFILL            | SHEET: W-1B      |



TOPSOIL SEE NOTE NO. 5 -

COMPACT TO 95% OF MAXIMUM

COMPACT TO 95% OF MAXIMUM

# NOTES:

- CITY ENGINEER.













NOTES TO CEC: THE 60° STALL CONFIGURATION IS TO BE USED ALONE OR IN PAIRS AS SHOWN. IF YOU MUST FLIP TH PROPOSED ADA STRIPING LAYOUTS ENSURE A 5' ACCESS AISLE IS PLACED ON THE <u>PASSENGER</u> SIDE OF ALL VAN ACCESSIBLE SPACES.







## GENERAL NOTES

A. PROJECT OFFICE WALL SWPPP POSTINGS: THE FOLLOWING ITEMS MUST BE POSTED TOGETHER IN A SINGLE, ORGANIZED LOCATION ON A WALL INSIDE THE PROJECT OFFICE: 1) SWPPP SITE MAPS (ALL PHASES); 2) SWPPP DETAIL SHEETS; 3) MAP SHOWING LOCATION OF OFFSITE IMPORT OR EXPORT FACILITY; 4) REVISIONS TO DETAILS, SITE MAPS, OR SWPPP-RELATED RFIS; 5) SITE SWPPP BINDER; 6) SWCT PLACARD; 7) CURRENT OWNER STORMWATER COMPLIANCE TRAINING CERTIFICATES FOR SUPERINTENDENT(S) AND COMPLIANCE OFFICER(S); AND 8) CERTIFICATIONS AND/OR TRAINING CERTIFICATES REQUIRED TO PERFORM INSPECTIONS BY THE APPLICABLE CONSTRUCTION GENERAL PERMIT OR AUTHORITY HAVING JURISDICTION.

B. PERMITTED PROJECT AREA:

FOR PURPOSES OF THIS SWPPP AND ASSOCIATED STORMWATER PERMIT, 'PERMITTED PROJECT AREA' IS DEFINED AS ANY AND