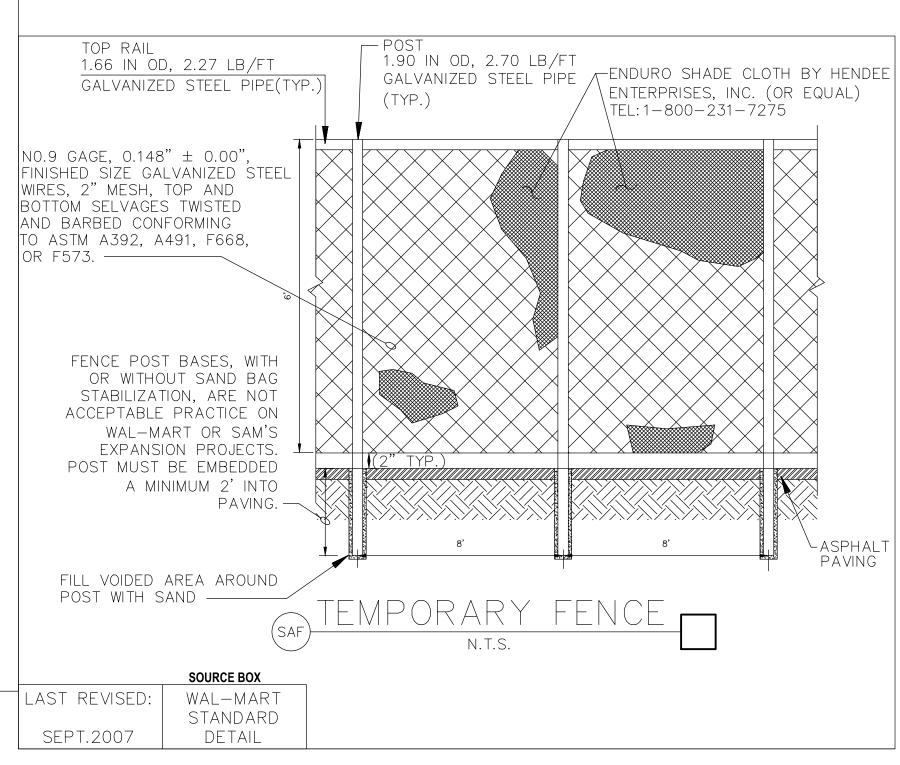

BMP IS STILL INEFFECTIVE, GC MUST CONTACT THE ENGINEER AND SUBMIT AN RFI AS

PERFORMANCE STANDARDS:

NOTE TO GC: THE GOAL OF A CONSTRUCTION EXIT AND ASSOCIATED WHEEL WASH AREAS IS TO ELIMINATE TRACK OUT. SIMPLY MANAGING TRACK OUT THROUGH DESIGNATED OR CONTINUAL STREET SWEEPING IS NOT AN ACCEPTABLE PRACTICE. WHILE STREET SWEEPING IS AN ACCEPTABLE PRACTICE FOR REMOVING DUST AND MINIMAL AMOUNTS OF FINE SEDIMENT, OBSERVABLE TRACK OUT FROM THE PROJECT SHOULD TRIGGER THE USE OF ADDITIONAL MEASURES (WHEEL WASH), CONSIDERATION OF ALTERNATE EXITS, OR DISCONTINUING VEHICLE TRAFFIC UNTIL CONDITIONS ON-SITE HAVE IMPROVED. TRACK OUT IS A SEDIMENT RELEASE. ALL SEDIMENT RELEASES MUST BE REPORTED TO THE SWCT VIA THE ONLINE CRITICAL INCIDENT REPORT.

CONSTRUCTION EXIT

SOURCE BOX WAL-MART STANDARD DETAIL



# EROSION CONTROL BMP DETAILS

IMPORTANT: GC MUST SIGN ALL PLAN SHEETS AND ANY NEW PLAN SHEETS ISSUED BY THE CEC.

SUPERINTENDENT:

OWNER/DEVELOPER: WAL-MART STORES TEXAS LLC P.O. BOX 8050 BENTONVILLE, AR 72712-8055 (479) 204-0070 SITE OPERATOR/GENERAL CONTRACTOR:



SW-7

[r]

\*\*\*\*\*



H:\17\TD178006\DRAWINGS\PLAN SETS\TD178006OP0.DWG PRINTED BY: MHAUBERT 4.05.18 @ 10:23 AM LAST SAVED BY: MHAUBERT

IUNE 2012

DETAIL

# 6. RIP-RAP, MULCH, GRAVEL, DECOMPOSED GRANITE OR OTHER EQUIVALENT PERMANENT STABILIZATION MEASURES MAY BE EMPLOYED IN LIEU OF VEGETATION BASED ON SITE-SPECIFIC CONDITIONS, DESIGN AND GOVERNING 7. ALL VEGETATED AREAS SHALL BE INSPECTED REGULARLY TO CONFIRM THAT A HEALTHY STAND OF GRASS IS SEEDING/VEGETATION REQUIREMENTS N.T.S.

242

 WIRE BACK
 232
 0.41
 1.59%

 WIRE