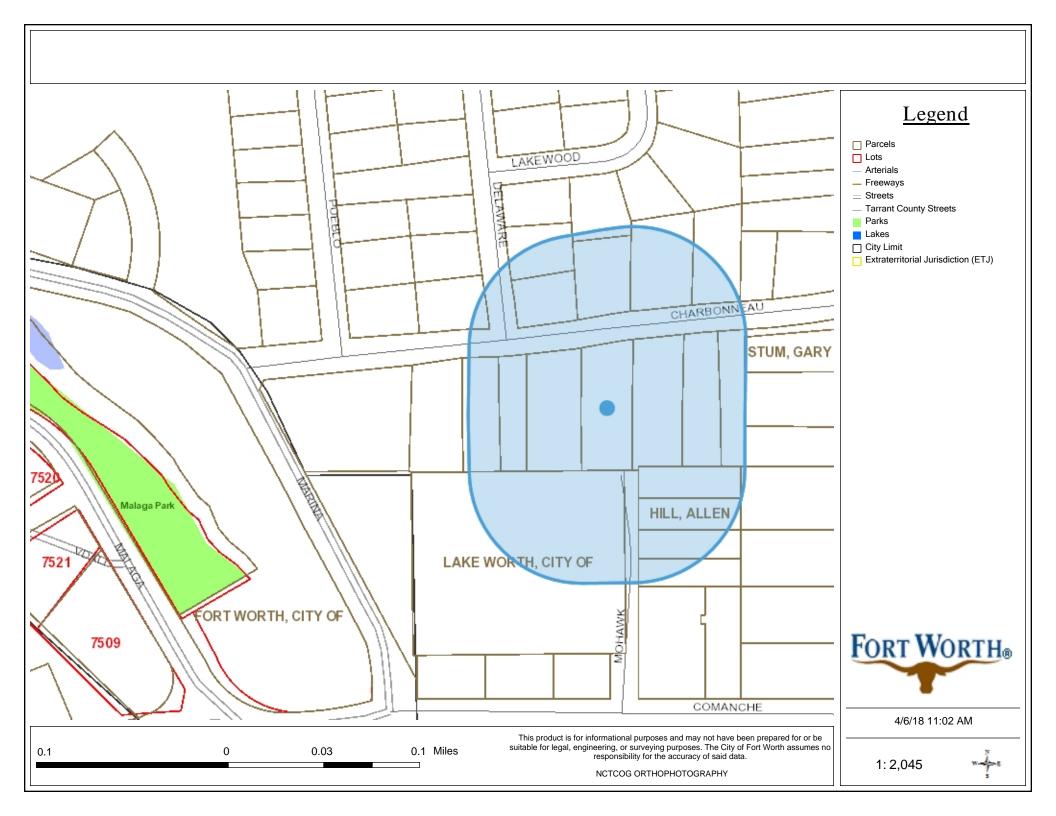

Item: Public Hearing to consider Planning & Zoning Case No. PZ-2018-04, a proposed preliminary plat being all of a 0.5030-acre tract of land legally known as Abstract 1552, Tract 2HH, Moses Townsend Survey of the records of Tarrant County, Texas. The proposed preliminary plat's new legal description will be Block 1, Lot(s) 3 and 4, Moses Townsend Addition, commonly known as 7229 Charbonneau and 3612 Mohawk Trail, Lake Worth, Texas.

### **Property Description:**

0.5030-acre tract of land, located at 7229 Charbonneau

**Property Owner(s):** Bassim Abifaraj, 1501 Dream Dust Court, Keller, Texas 76248

Applicant: Bassim Abifaraj, 1501 Dream Dust Court, Keller, Texas 76248

Engineer/Surveyor: Jason Rawlings, Miller Surveying, Inc., 430 Mid Cities Blvd., Hurst, Texas 76054

**Current Zoning:** "SF1" – Single Family Residential

**Proposed Use(s):** "SF1" – Single Family Residential

**Existing Road(s):** Charbonneau and Mohawk Trail

# Surrounding Zoning:

North: The property to the north is currently zoned SF-1 Single Family Residential.

South: The property to the south is currently zoned SF-1 Single Family Residential.

East: The property to the east is currently zoned SF-1 Single Family Residential.

West: The property to the west is currently zoned SF-1 Single Family Residential.

# PRELIMINARY PLAT REQUEST PLANNING & ZONING CASE #PZ-2018-04

You may own property within two hundred feet (200') of the property described in the notice below. The owner of the lot has made application for a land use designation and site plan amendment. Attached you will find a map of the general location of the request. You are invited to attend and participate in the following public hearings regarding this application:

The Planning and Zoning Commission of the City of Lake Worth, Texas, will conduct the first of two public hearings at **6:30 p.m. on Tuesday, April 17, 2018**, at the Lake Worth City Council Chambers, 3805 Adam Grubb, Lake Worth, Texas 76135 to hear public comment and consider recommendations to the City Council regarding the proposed preliminary plat being all of a 0.5030 acre tract of land legally known as Abstract 1552, Tract 2HH, Moses Townsend Survey of the records of Tarrant County, Texas. The proposed preliminary plat's new legal description will be Block 1, Lot(s) 3 and 4, Moses Townsend Addition, commonly known as 7229 Charbonneau and 3612 Mohawk Trail, Lake Worth, Texas. The City Council will conduct a second Public Hearing at **6:30 p.m. on Tuesday, May 8, 2018**, at Lake Worth City Council Chambers, 3805 Adam Grubb, Lake Worth, Texas 76135 to hear public comment and consider. All interested parties are encouraged to attend.