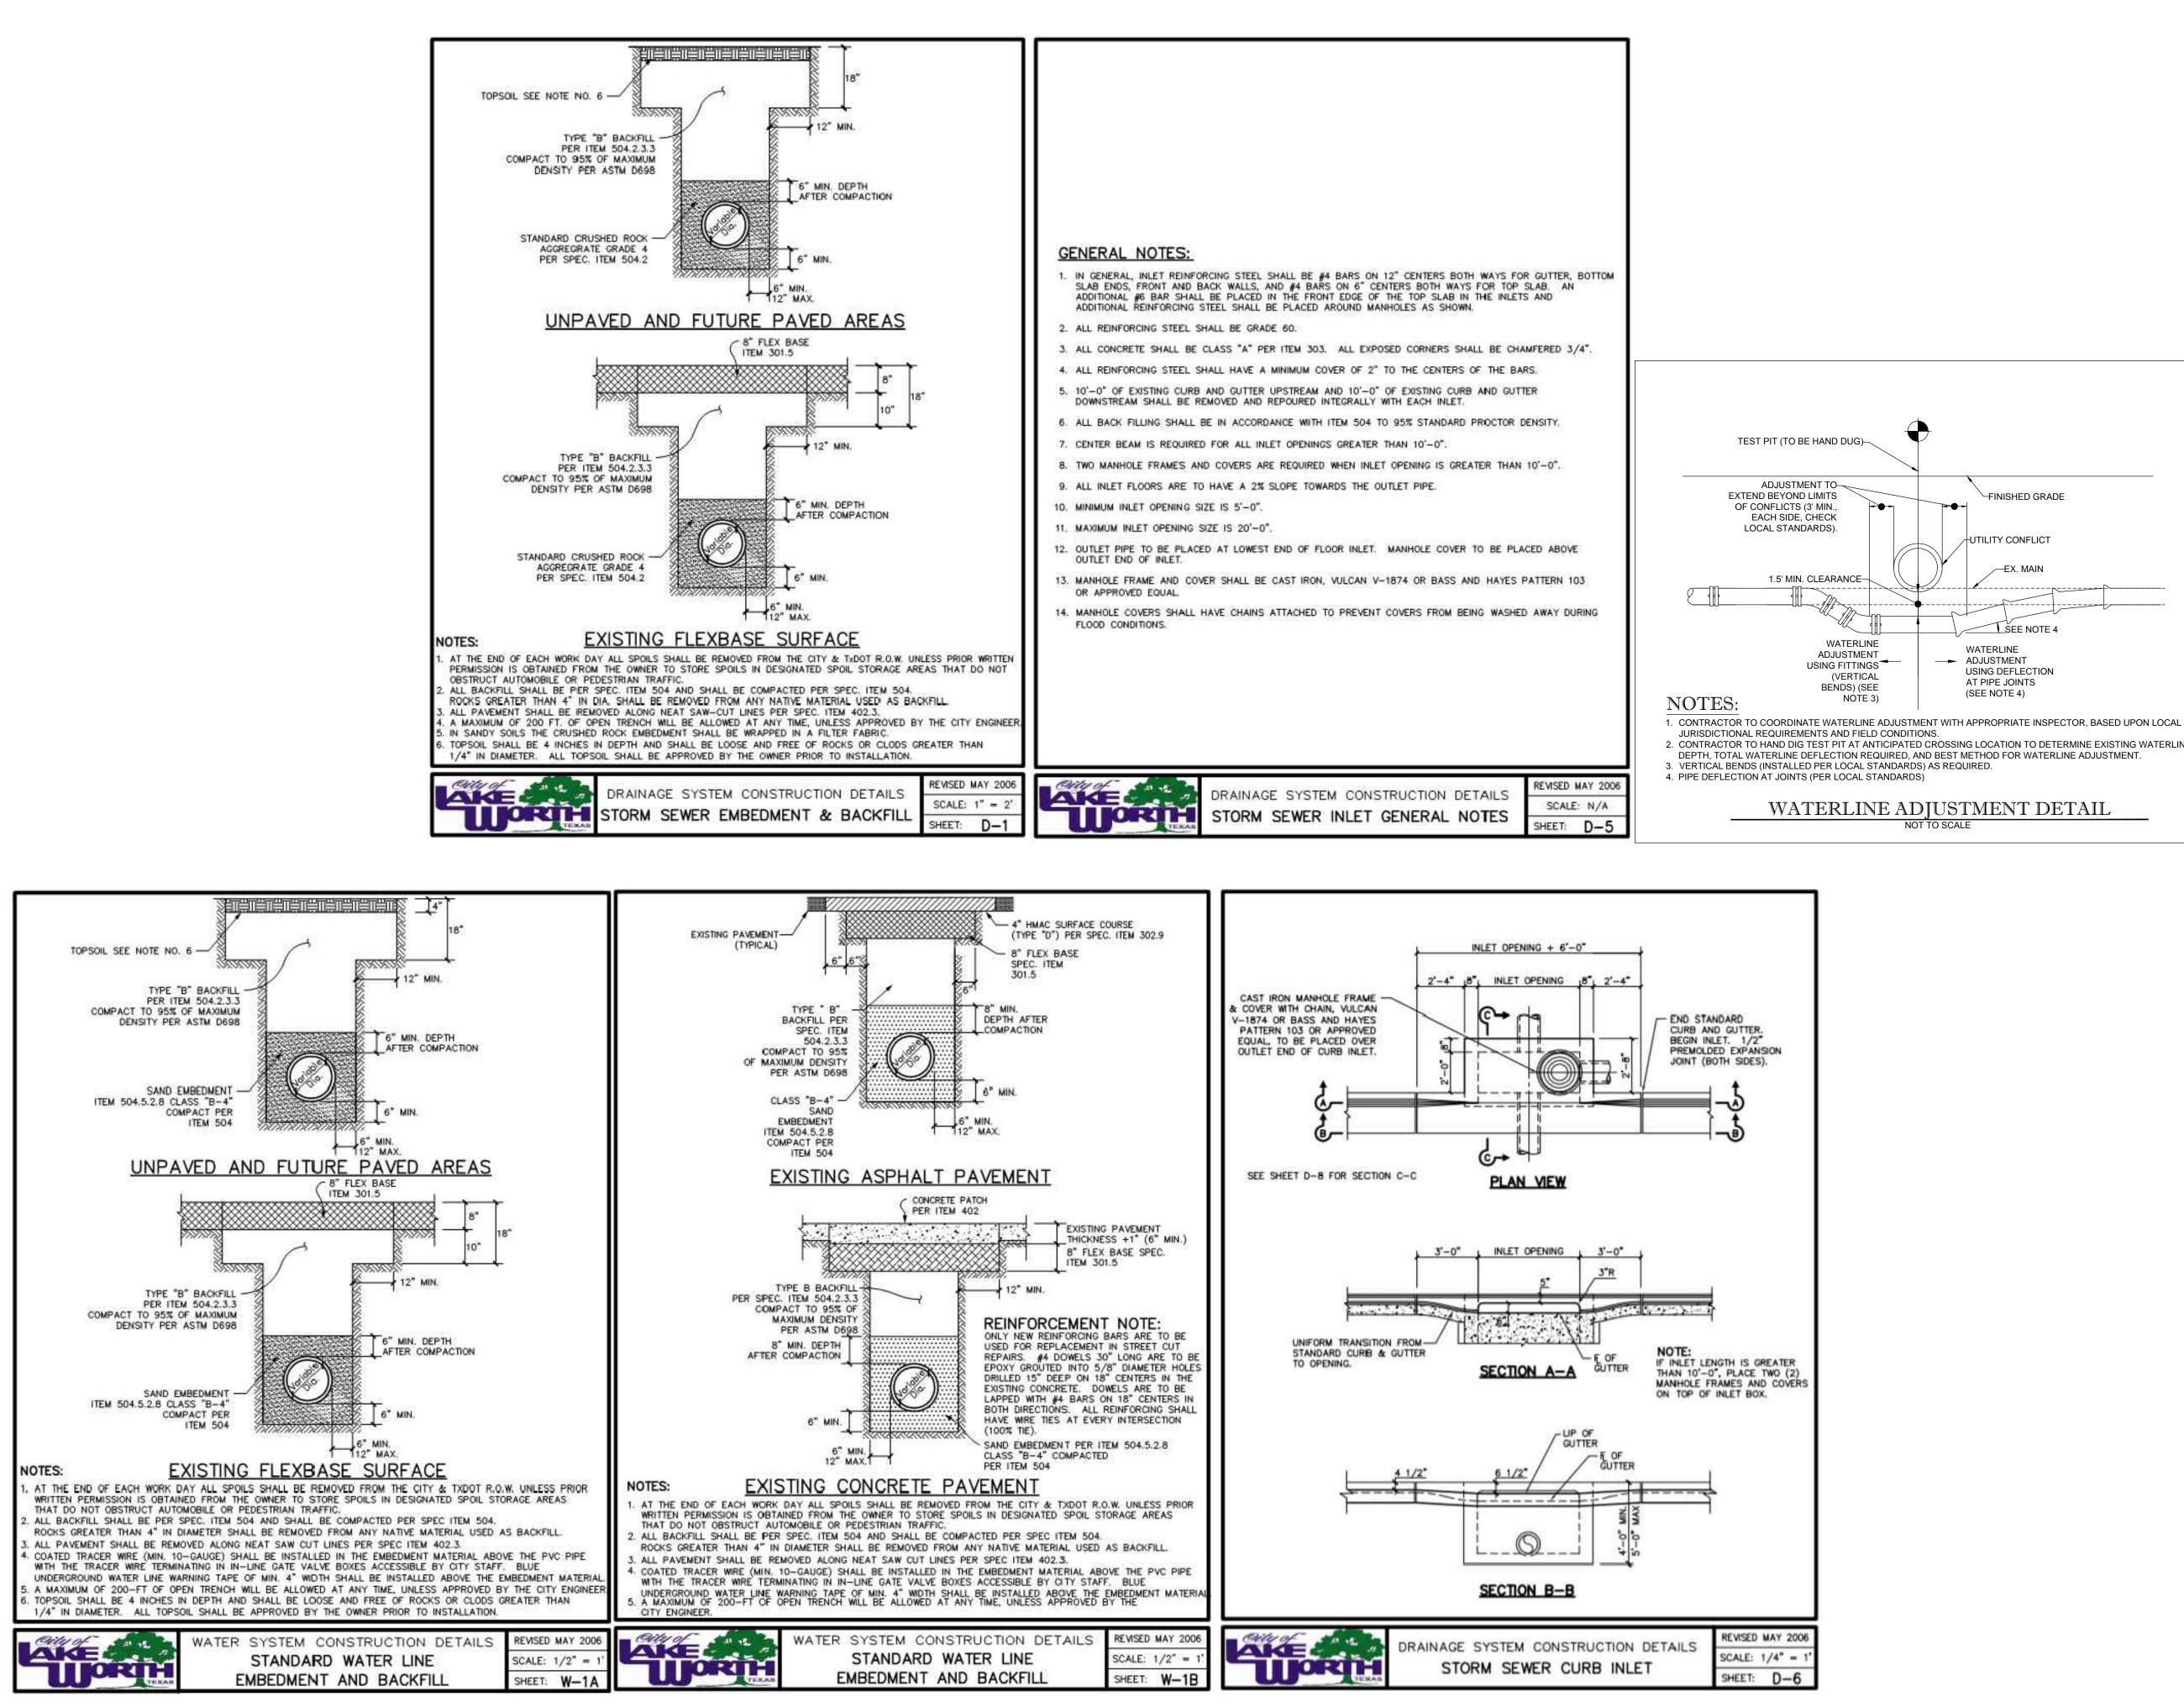

-----------------|--|--|--|
|                                                                                  | PRE-DEVELOPMENT CONDITIONS | POST-DEVELOPMENT CONDITIONS |  |  |  |
| TOTAL AREA                                                                       | 1.83± AC                   | 1.83± AC                    |  |  |  |
| PERVIOUS                                                                         | 0.16± AC (7.4%)            | 0.23± AC (12.6%)            |  |  |  |
| IMPERVIOUS                                                                       | 1.67± AC (92.6%)           | 1.60± AC (87.4%)            |  |  |  |
| TOTAL PERCENT<br>REDUCTION IN<br>IMPERVIOUS FROM<br>PRE-DEVELOPMENT<br>CONDITION | N/A                        | 5.2%                        |  |  |  |









| 1 12 1     | WATER SYSTEM CONSTRUCTION DETAILS |                  |
|------------|-----------------------------------|------------------|
| <b>UTH</b> | STANDARD WATER LINE               | SCALE: 1/2" = 1" |
| TEXAB      | EMBEDMENT AND BACKFILL            | SHEET: W-1B      |



TOPSOIL SEE NOTE NO. 5 -

COMPACT TO 95% OF MAXIMUM

COMPACT TO 95% OF MAXIMUM

# NOTES:

- CITY ENGINEER.













NOTES TO CEC: THE 60° STALL CONFIGURATION IS TO BE USED ALONE OR IN PAIRS AS SHOWN. IF YOU MUST FLIP TH PROPOSED ADA STRIPING LAYOUTS ENSURE A 5' ACCESS AISLE IS PLACED ON THE <u>PASSENGER</u> SIDE OF ALL VAN ACCESSIBLE SPACES.







## GENERAL NOTES

A. PROJECT OFFICE WALL SWPPP POSTINGS: THE FOLLOWING ITEMS MUST BE POSTED TOGETHER IN A SINGLE, ORGANIZED LOCATION ON A WALL INSIDE THE PROJEC