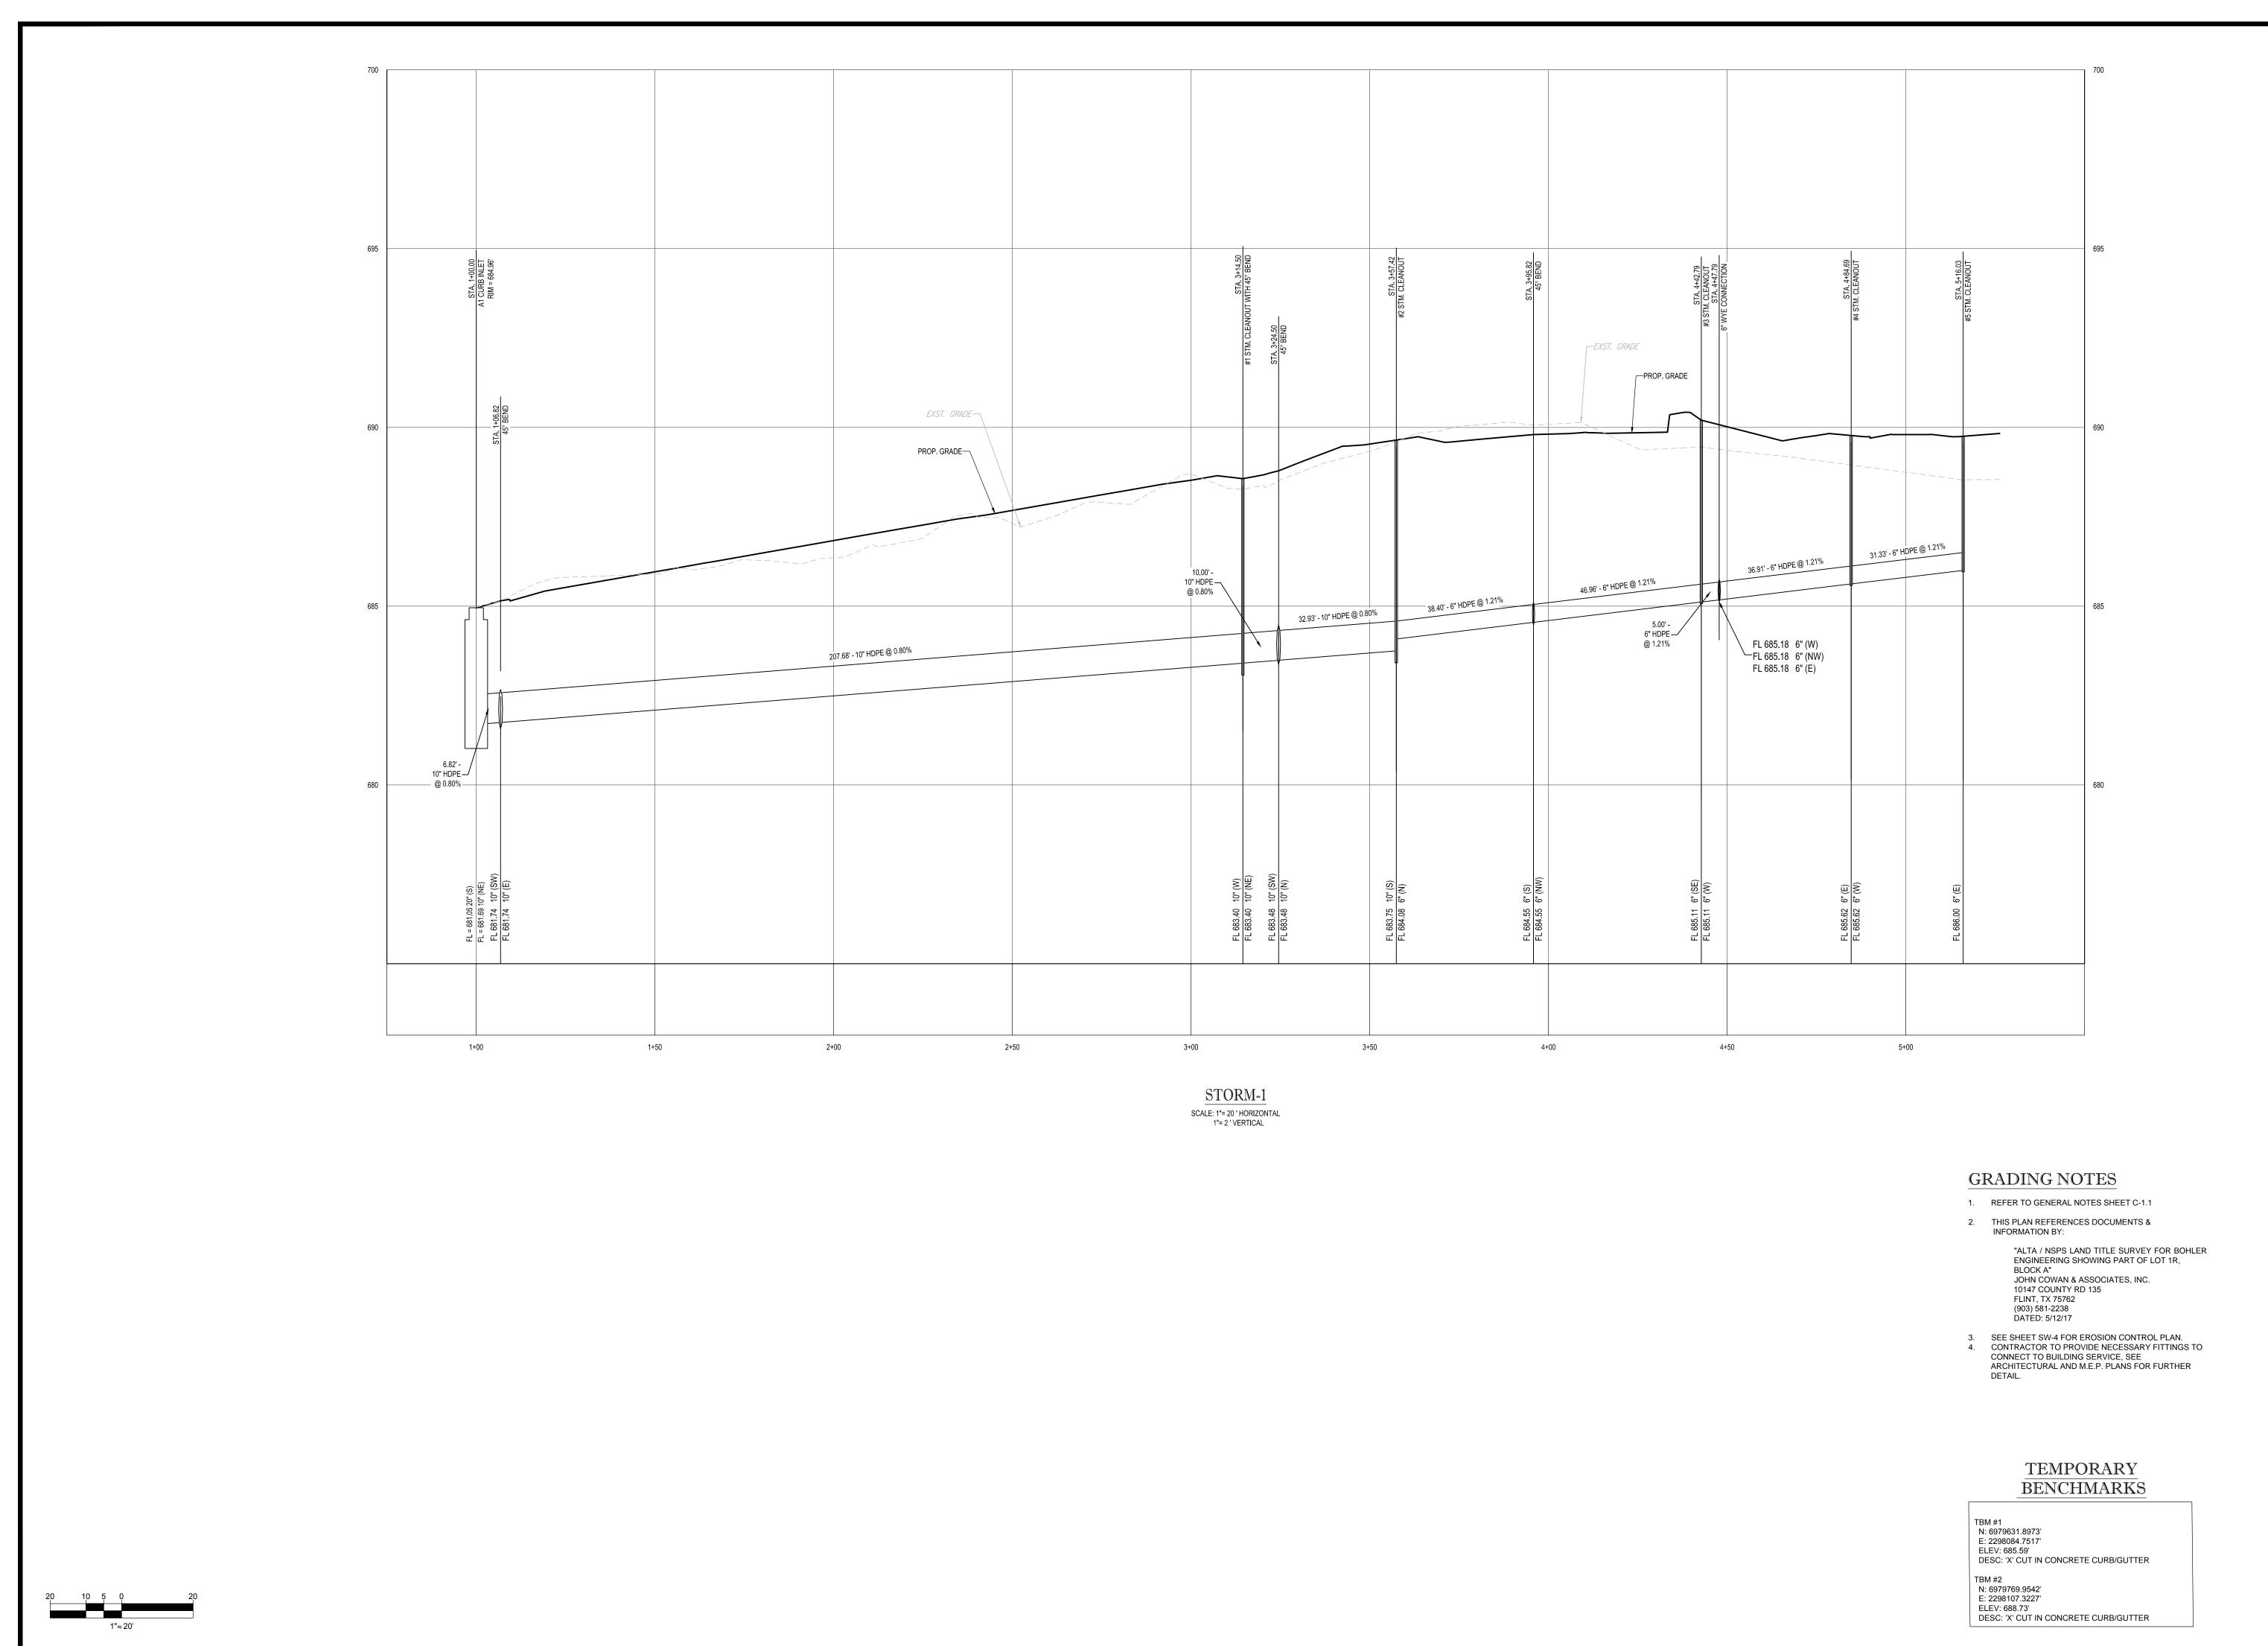

- C.3 Public Hearing to consider Planning & Zoning Case No. PZ-2018-05, a proposed final plat being all of a 0.5030-acre tract of land legally known as Abstract 1552, Tract 2HH, Moses Townsend Survey of the records of Tarrant County, Texas. The proposed final plat's new legal description will be Block 1, Lot(s) 3 and 4, Moses Townsend Addition, commonly known as 7229 Charbonneau and 3612 Mohawk Trail, Lake Worth, Texas.
- C.4 Public Hearing to consider Planning & Zoning Case No. PZ-2018-06, a proposed replat being all of 3.349-acres of land known as Block 32, Lot(s) 1-4 and 9-12, Indian Oaks Subdivision of the records of Tarrant County, Texas. The proposed replat's new legal description will be Block 32, Lot(s) Lot 1R1, 1R2, 2R1, 2R2, 3R, 4R1, 4R2, 9R1, 9R2, 10R, 11R1, 11R2, 12R1, and 12R2, Indian Oaks Subdivision, which is off Shawnee Trail, Apache Trail, and Caddo Trail, Lake Worth, Texas.
- C.5 Public Hearing to consider Planning & Zoning Case No. PZ-2018-07, to consider an Ordinance amending Ordinance No. 741, so as to change the zoning designation of an approximately 21.014-acre parcel of land, legally known as Block A, Lot 1R, Lake Worth Towne Center, Lake Worth, Tarrant County, Texas, being that all of the certain called 21.014-acre parcel of land recorded in the deed records of Tarrant County, Texas, from a zoning designation of "PC" Planned Commercial for the use of a Walmart to a zoning designation of "PC" Planned Commercial for the use of Retail for a Walmart Supercenter with a Fuel Station/Convenience Store, along with an amended development plan and site plan approval and by amending the Official Zoning Map to reflect such change. The property to be considered for re-zoning is generally described as 21.014-acre parcel of land located at 6360 Lake Worth Blvd., Lake Worth, Texas.