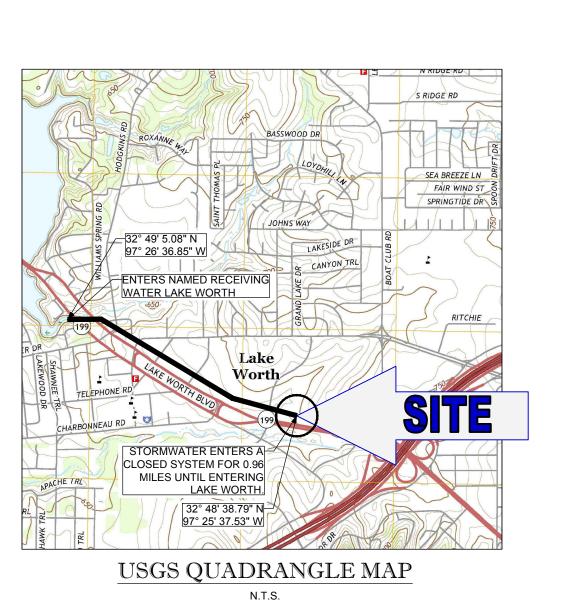

DAILY DURING THE DAILY STORMWATER INSPECTION.
- 4) ALL PRODUCTS SHALL BE STORED IN AND USED FROM THE ORIGINAL CONTAINER WITH THE ORIGINAL PRODUCT LABEL. CONTAINERS MUST BE STORED IN A MANNER TO PROTECT THEM FROM THE ELEMENTS AND INCIDENTAL DAMAGE.
- 5) ALL PRODUCTS SHALL BE USED IN STRICT COMPLIANCE WITH INSTRUCTIONS ON THE PRODUCT LABEL
- 6) THE DISPOSAL OF EXCESS OR USED PRODUCTS SHALL BE IN STRICT COMPLIANCE WITH INSTRUCTIONS ON THE PRODUCT LABEL AND REGULATIONS.





# SWPPP NOTES

IMPORTANT: GC MUST SIGN ALL PLAN SHEETS AND ANY NEW PLAN SHEETS ISSUED BY THE CEC.

SUPERINTENDENT:

SITE OPERATOR/GENERAL CONTRACTOR:

WAL-MART STORES TEXAS LLC (479) 204-0070

<u>OWNER/DEVELOPER:</u> P.O. BOX 8050 BENTONVILLE, AR 72712-8055







NTS COPYRIGHT 2017 MICROSOFT BING MAPS

-32° 49' 5.08" N







NOT TO SCALE

# SWPPP IMPLEMENTATION SEQUENCE

NOTE: UPON IMPLEMENTATION AND INSTALLATION OF THE THE FOLLOWING AREAS: TRAILER, PARKING, LAY DOWN, PORTA-POTTY, WHEEL WASH, CONCRETE WASHOUT, MASON'S AREA, FUEL AND MATERIAL STORAGE AREAS/CONTAINERS, SOLID WASTE CONTAINERS, ETC., IMMEDIATELY DENOTE THEM ON THE SITE MAPS AND NOTE ANY CHANGES IN LOCATION AS THEY OCCUR THROUGHOUT THE CONSTRUCTION PROCESS. IN ADDITION, NOTE ALL AREAS WHERE FILL IS IMPORTED FROM OR SOIL EXPORTED TO ON THE SITE MAPS.

NOTE: DOWN SLOPE PROTECTIVE MEASURES MUST ALWAYS BE IN PLACE BEFORE SOIL IS DISTURBED. ACTIVITIES ARE PRESENT IN THE ORDER OR SEQUENCE IN WHICH THEY ARE REQUIRED TO BE COMPLETED.

# PHASE 1

- CONTRACTOR TO OBTAIN ALL NECESSARY PERMITS.
   PRIOR TO ANY EARTH DISTURBANCE, CONTRACTOR TO CONTACT THE