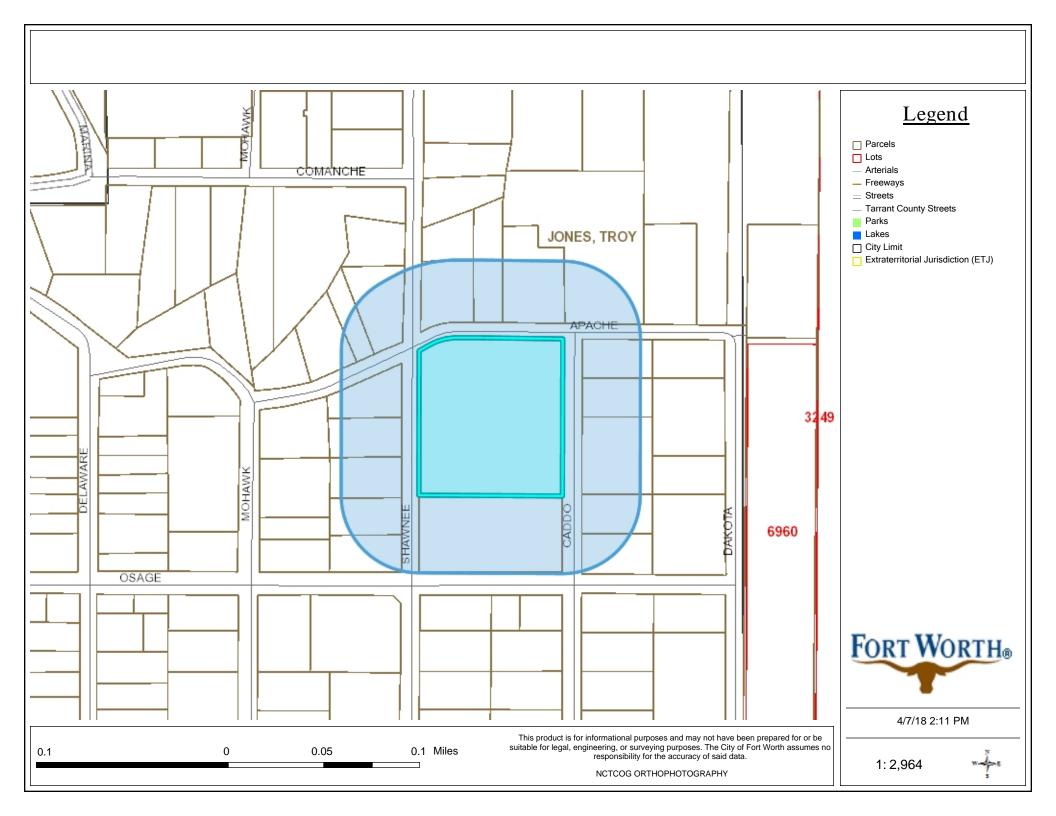

- C.3 Public Hearing to consider Planning & Zoning Case No. PZ-2018-05, a proposed final plat being all of a 0.5030-acre tract of land legally known as Abstract 1552, Tract 2HH, Moses Townsend Survey of the records of Tarrant County, Texas. The proposed final plat's new legal description will be Block 1, Lot(s) 3 and 4, Moses Townsend Addition, commonly known as 7229 Charbonneau and 3612 Mohawk Trail, Lake Worth, Texas.
- C.4 Public Hearing to consider Planning & Zoning Case No. PZ-2018-06, a proposed replat being all of 3.349-acres of land known as Block 32, Lot(s) 1-4 and 9-12, Indian Oaks Subdivision of the records of Tarrant County, Texas. The proposed replat's new legal description will be Block 32, Lot(s) Lot 1R1, 1R2, 2R1, 2R2, 3R, 4R1, 4R2, 9R1, 9R2, 10R, 11R1, 11R2, 12R1, and 12R2, Indian Oaks Subdivision, which is off Shawnee Trail, Apache Trail, and Caddo Trail, Lake Worth, Texas.
- C.5 Public Hearing to consider Planning & Zoning Case No. PZ-2018-07, to consider an Ordinance amending Ordinance No. 741, so as to change the zoning designation of an approximately 21.014-acre parcel of land, legally known as Block A, Lot 1R, Lake Worth Towne Center, Lake Worth, Tarrant County, Texas, being that all of the certain called 21.014-acre parcel of land recorded in the deed records of Tarrant County, Texas, from a zoning designation of "PC" Planned Commercial for the use of a Walmart to a zoning designation of "PC" Planned Commercial for the use of Retail for a Walmart Supercenter with a Fuel Station/Convenience Store, along with an amended development plan and site plan approval and by amending the Official Zoning Map to reflect such change. The property to be considered for re-zoning is generally described as 21.014-acre parcel of land located at 6360 Lake Worth Blvd., Lake Worth, Texas.