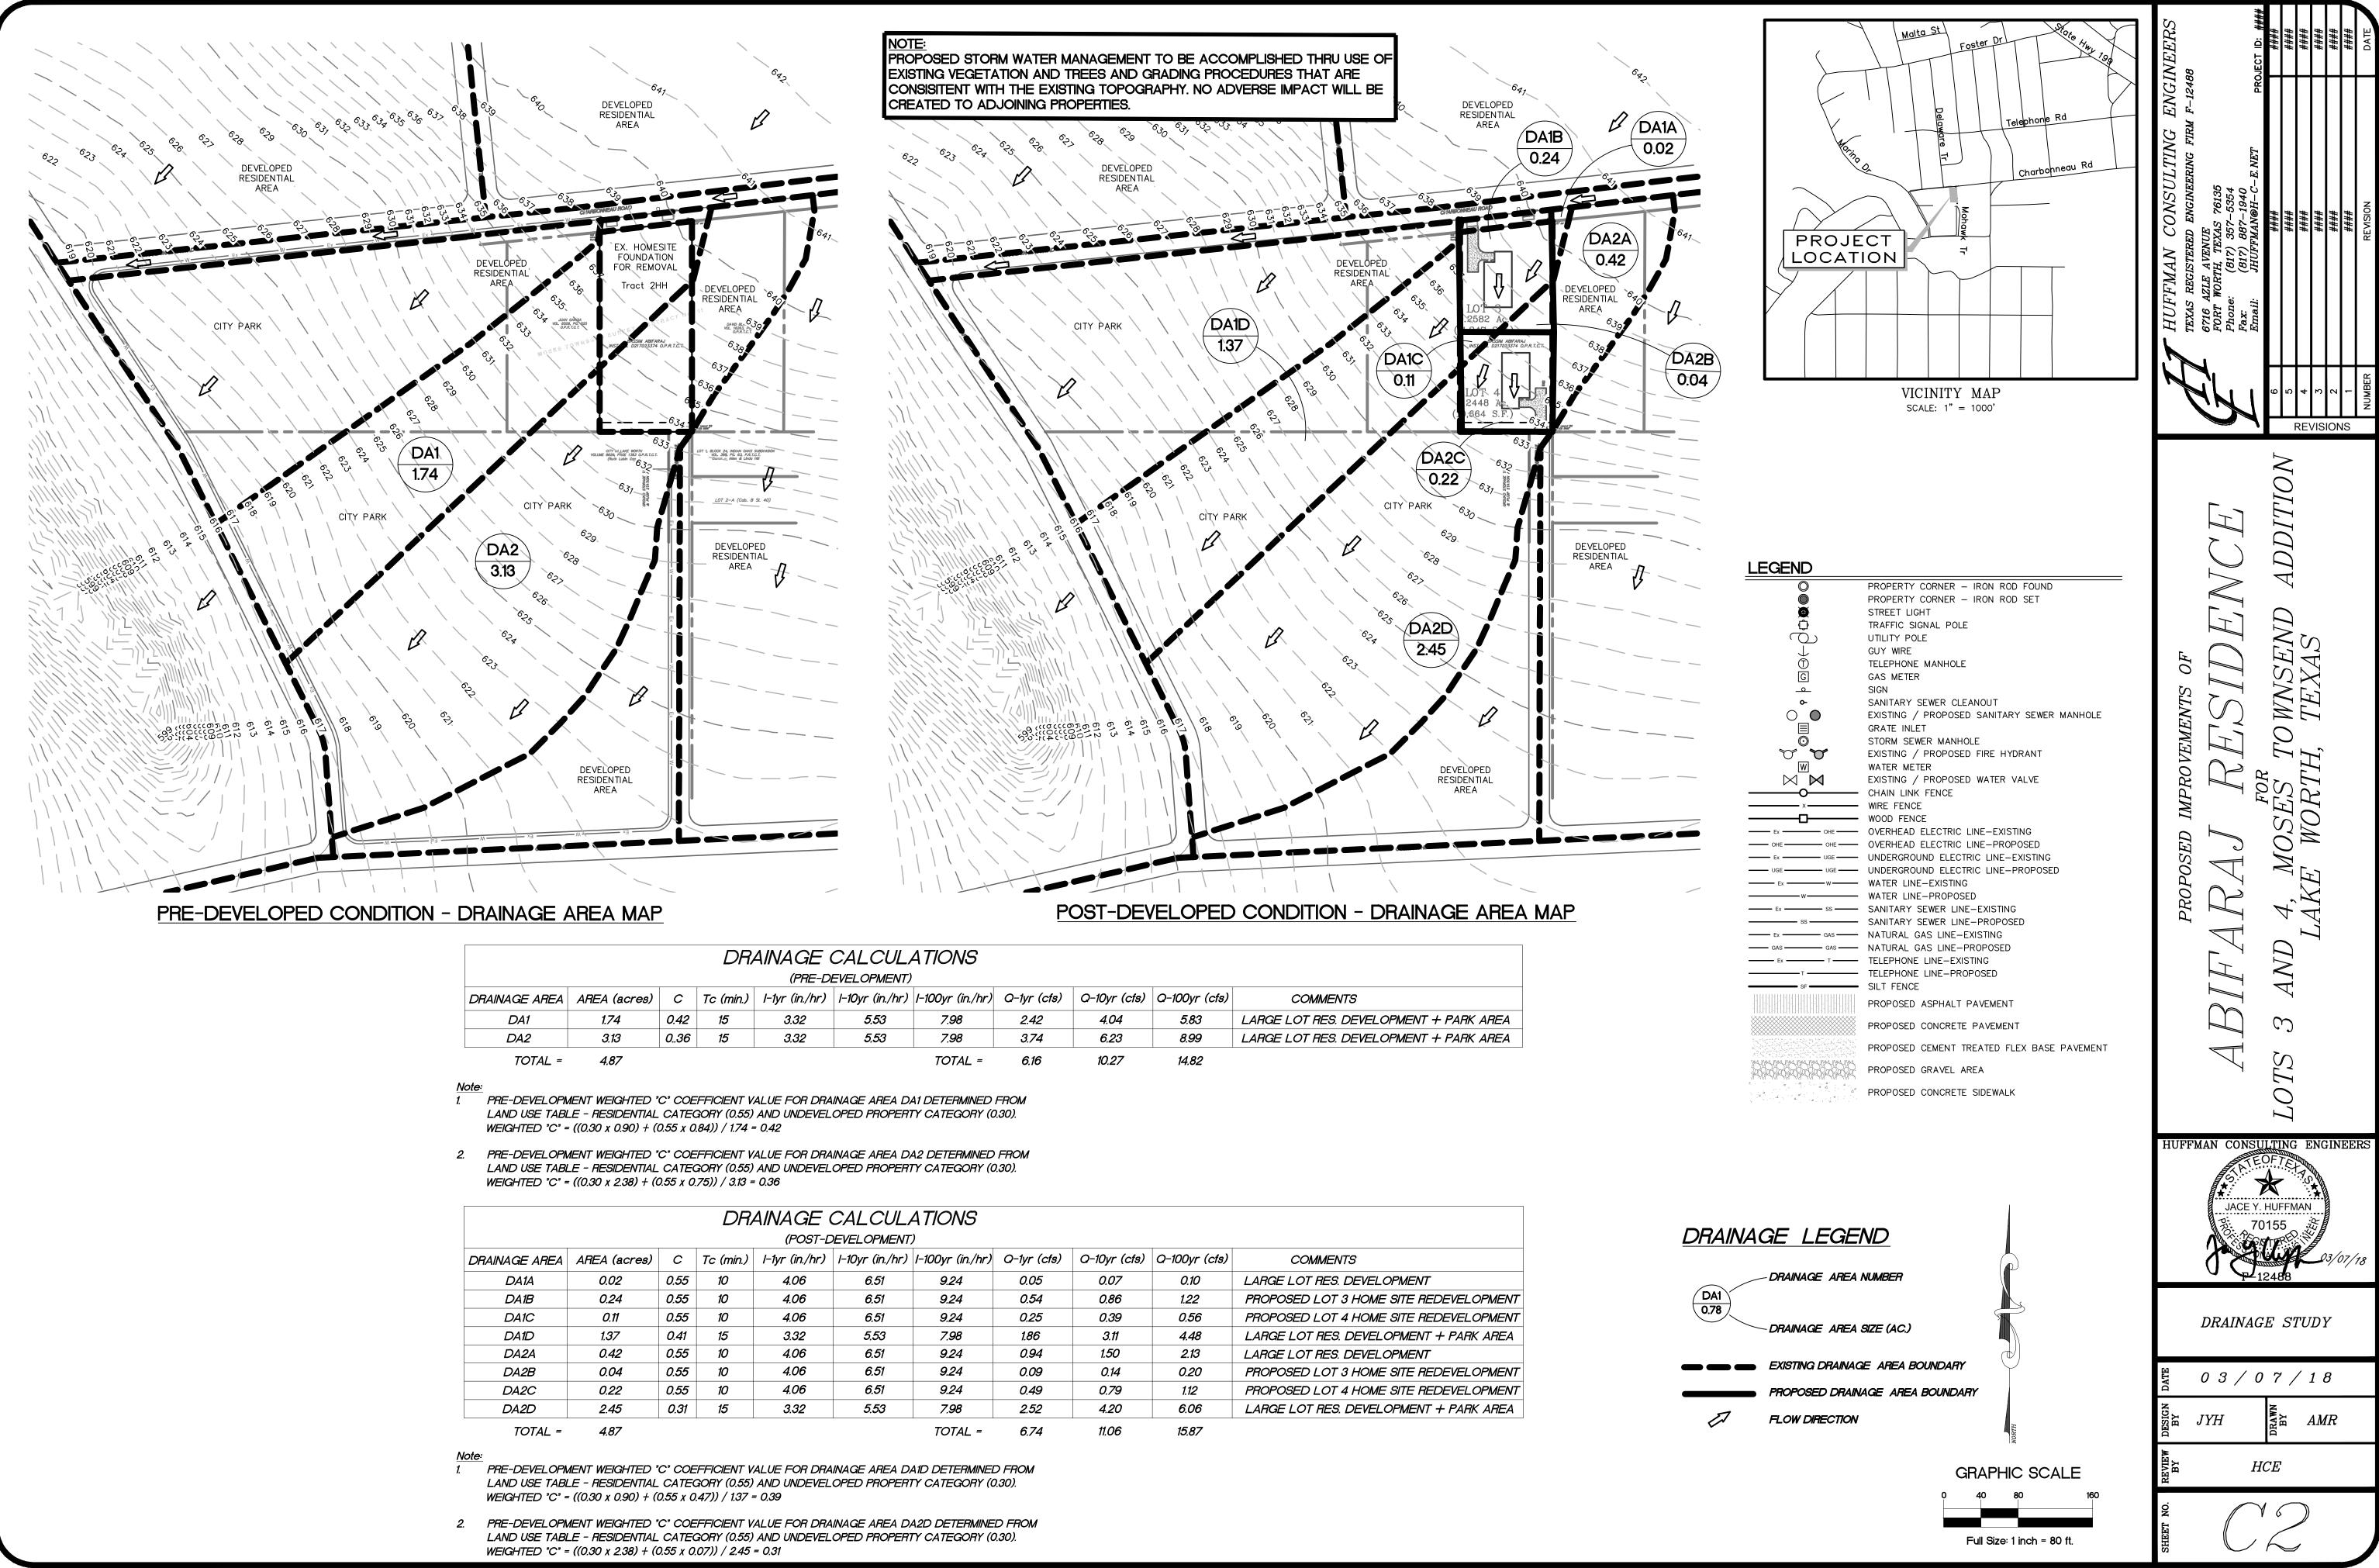

|       | (PRE-DE        | =VELOPMENI)     |                  |             |              |               |                                        |
|-------|----------------|-----------------|------------------|-------------|--------------|---------------|----------------------------------------|
| nin.) | l-1yr (in./hr) | l-10yr (in./hr) | I-100yr (in./hr) | Q-1yr (cfs) | Q-10yr (cfs) | Q-100yr (cfs) | COMMENTS                               |
|       | 3.32           | 5.53            | 7.98             | 2.42        | 4.04         | 5.83          | LARGE LOT RES. DEVELOPMENT + PARK AREA |
|       | 3.32           | 5.53            | 7.98             | 3.74        | <i>6.23</i>  | <i>8.99</i>   | LARGE LOT RES. DEVELOPMENT + PARK AREA |
|       |                |                 | TOTAL =          | 6.16        | 10.27        | 14.82         |                                        |

|       | •              |                 | •                |             |              |               |                                        |
|-------|----------------|-----------------|------------------|-------------|--------------|---------------|----------------------------------------|
| nin.) | l-1yr (in./hr) | l-10yr (in./hr) | l-100yr (in./hr) | Q-1yr (cfs) | Q-10yr (cfs) | Q-100yr (cfs) | COMMENTS                               |
|       | 4.06           | 6.51            | 9.24             | 0.05        | 0.07         | 0.10          | LARGE LOT RES. DEVELOPMENT             |
|       | 4.06           | 6.51            | 9.24             | 0.54        | 0.86         | 1.22          | PROPOSED LOT 3 HOME SITE REDEVELOPMENT |
|       | 4.06           | 6.51            | 9.24             | 0.25        | 0.39         | 0.56          | PROPOSED LOT 4 HOME SITE REDEVELOPMENT |
|       | 3.32           | 5.53            | 7.98             | 1.86        | 3.11         | 4.48          | LARGE LOT RES. DEVELOPMENT + PARK AREA |
|       | 4.06           | 6.51            | 9.24             | 0.94        | 1.50         | 2.13          | LARGE LOT RES. DEVELOPMENT             |
|       | 4.06           | 6.51            | 9.24             | 0.09        | 0.14         | 0.20          | PROPOSED LOT 3 HOME SITE REDEVELOPMENT |
|       | 4.06           | 6.51            | 9.24             | 0.49        | 0.79         | 1.12          | PROPOSED LOT 4 HOME SITE REDEVELOPMENT |
|       | <i>3.32</i>    | 5.53            | 7.98             | 2.52        | 4.20         | 6.06          | LARGE LOT RES. DEVELOPMENT + PARK AREA |
|       |                |                 | TOTAL =          | 6.74        | 11.06        | 15.87         |                                        |
|       |                |                 |                  |             |              |               |                                        |