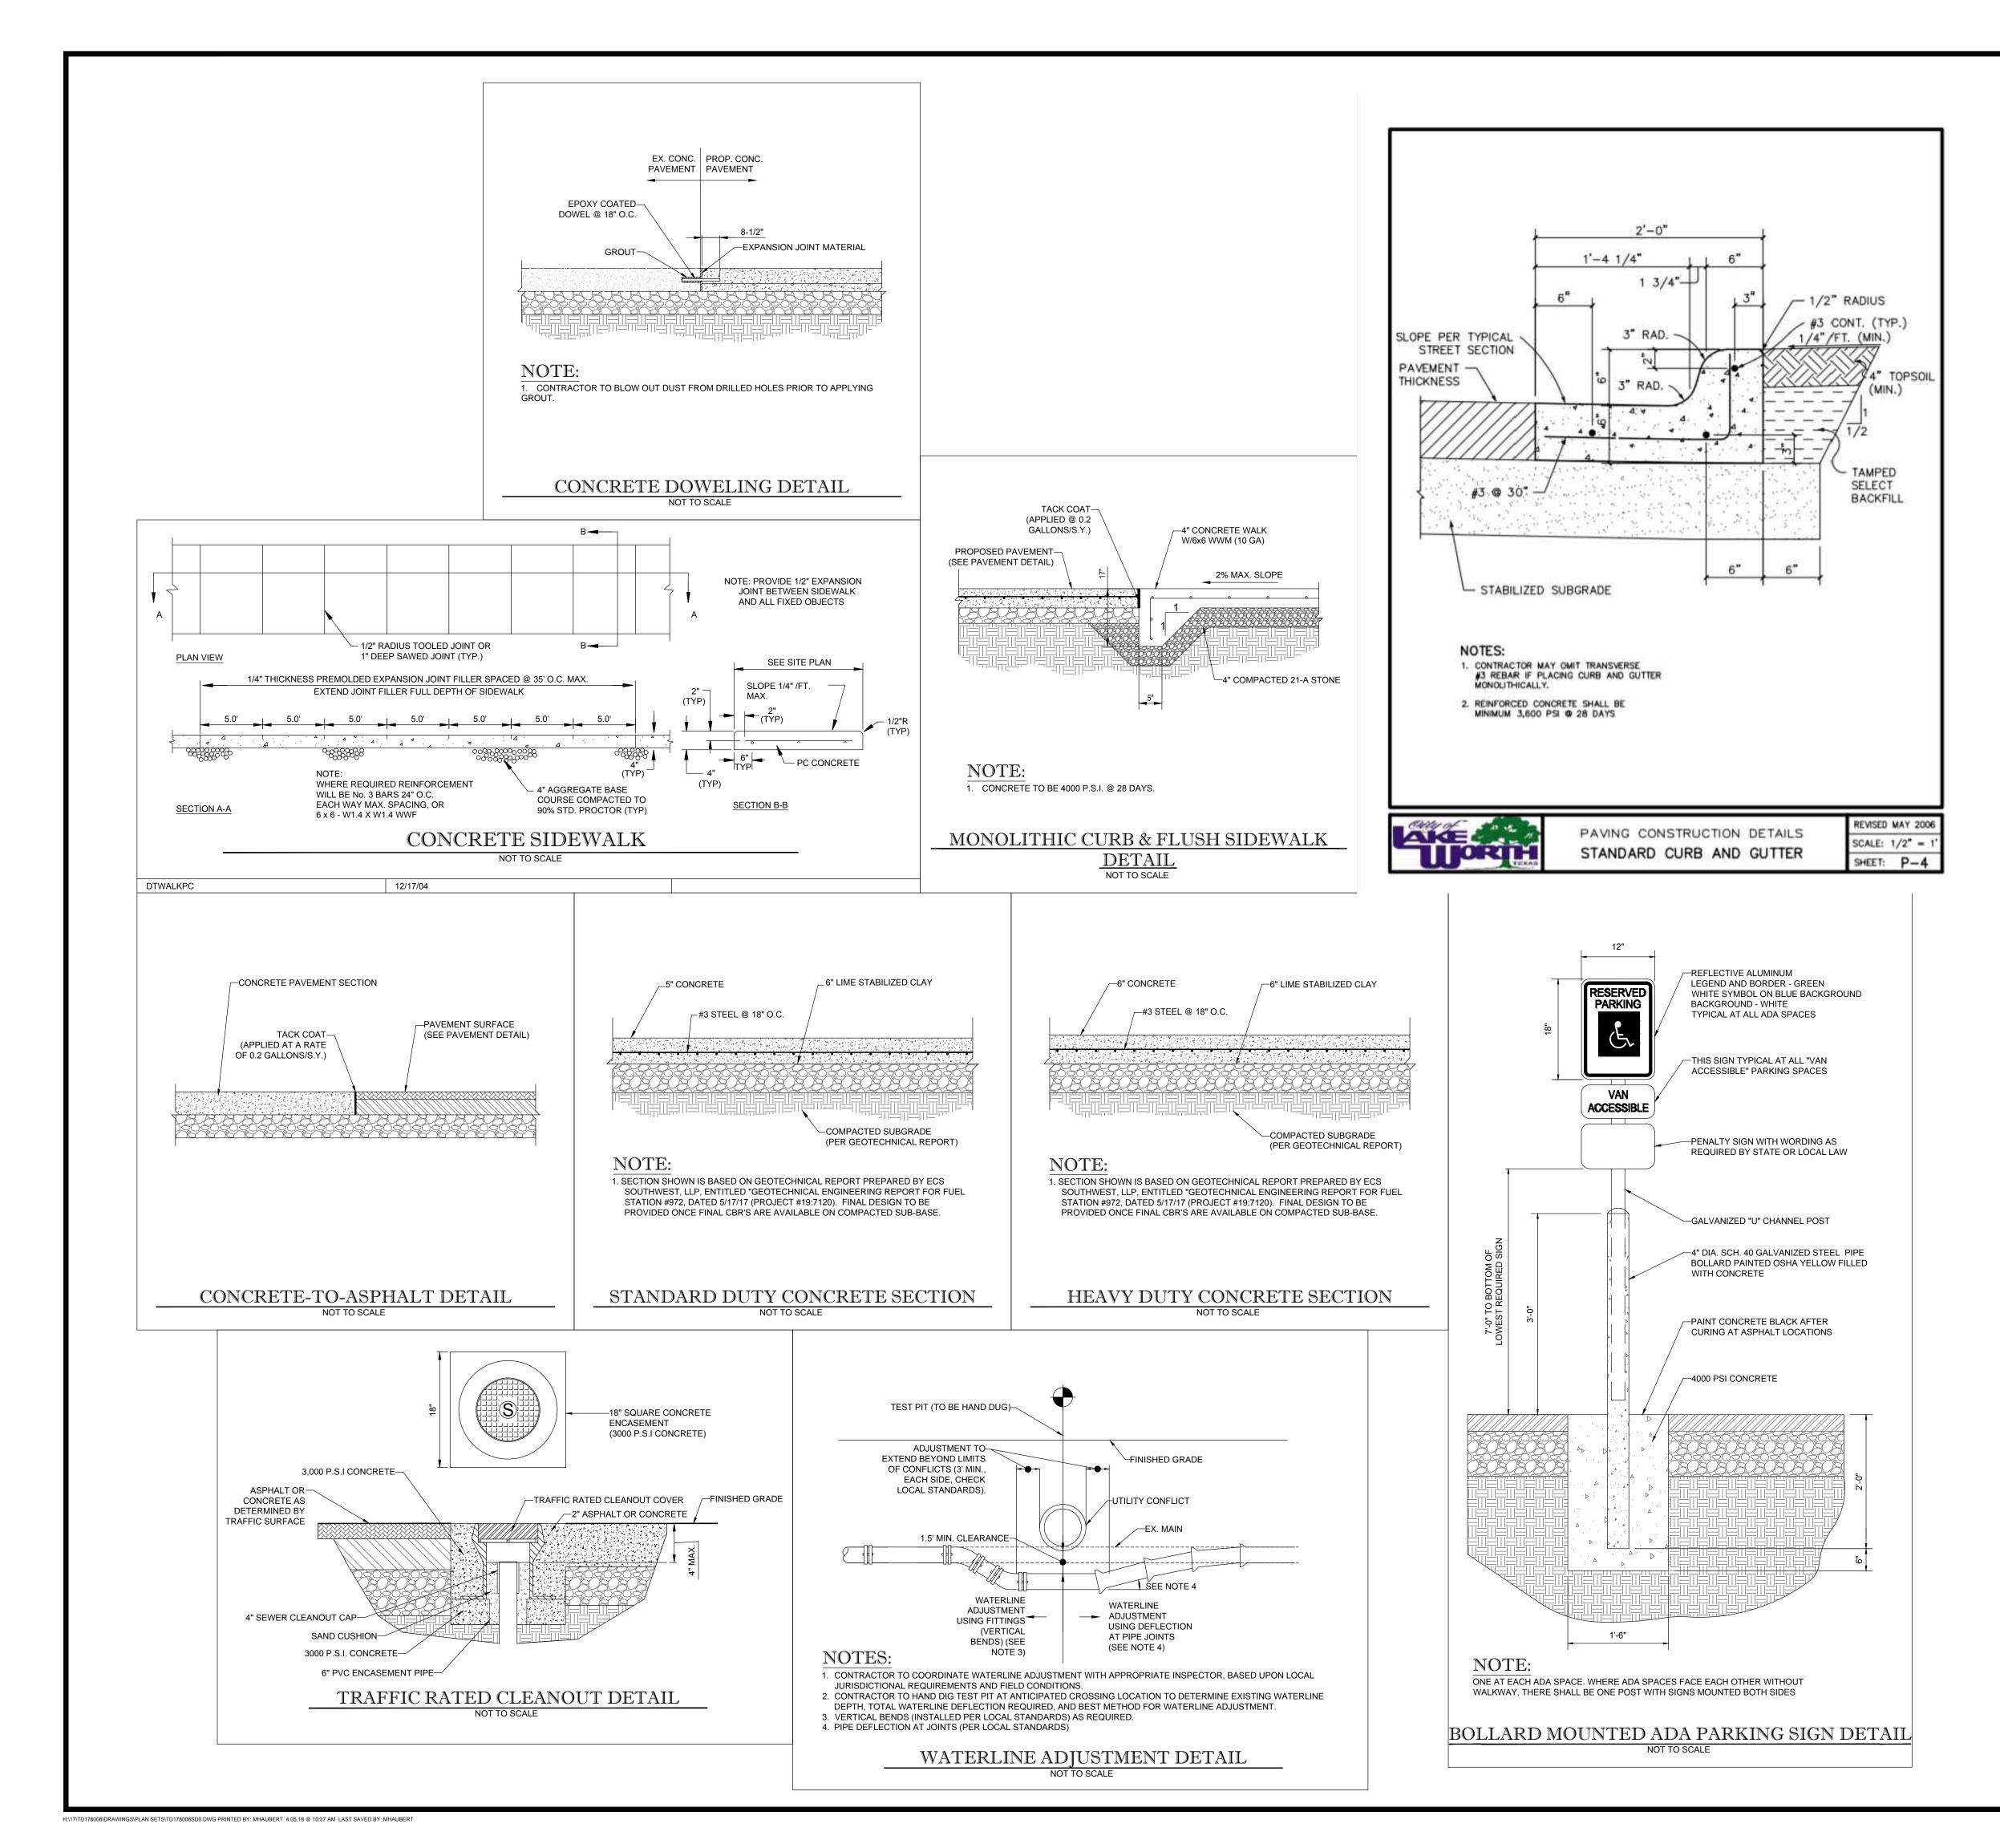

- C.3 Public Hearing to consider Planning & Zoning Case No. PZ-2018-05, a proposed final plat being all of a 0.5030-acre tract of land legally known as Abstract 1552, Tract 2HH, Moses Townsend Survey of the records of Tarrant County, Texas. The proposed final plat's new legal description will be Block 1, Lot(s) 3 and 4, Moses Townsend Addition, commonly known as 7229 Charbonneau and 3612 Mohawk Trail, Lake Worth, Texas.
- C.4 Public Hearing to consider Planning & Zoning Case No. PZ-2018-06, a proposed replat being all of 3.349-acres of land known as Block 32, Lot(s) 1-4 and 9-12, Indian Oaks Subdivision of the records of Tarrant County, Texas. The proposed replat's new legal description will be Block 32, Lot(s) Lot 1R1, 1R2, 2R1, 2R2, 3R, 4R1, 4R2, 9R1, 9R2, 10R, 11R1, 11R2, 12R1, and 12R2, Indian Oaks Subdivision, which is off Shawnee Trail, Apache Trail, and Caddo Trail, Lake Worth, Texas.
- C.5 Public Hearing to consider Planning & Zoning Case No. PZ-2018-07, to consider an Ordinance amending Ordinance No. 741, so as to change the zoning designation of an approximately 21.014-acre parcel of land, legally known as Block A, Lot 1R, Lake Worth Towne Center, Lake Worth, Tarrant County, Texas, being that all of the certain called 21.014-acre parcel of land recorded in the deed records of Tarrant County, Texas, from a zoning designation of "PC" Planned Commercial for the use of a Walmart to a zoning designation of "PC" Planned Commercial for the use of Retail for a Walmart Supercenter with a Fuel Station/Convenience Store, along with an amended development plan and site plan approval and by amending the Official Zoning Map to reflect such change. The property to be considered for re-zoning is generally described as 21.014-acre parcel of land located at 6360 Lake Worth Blvd., Lake Worth, Texas.