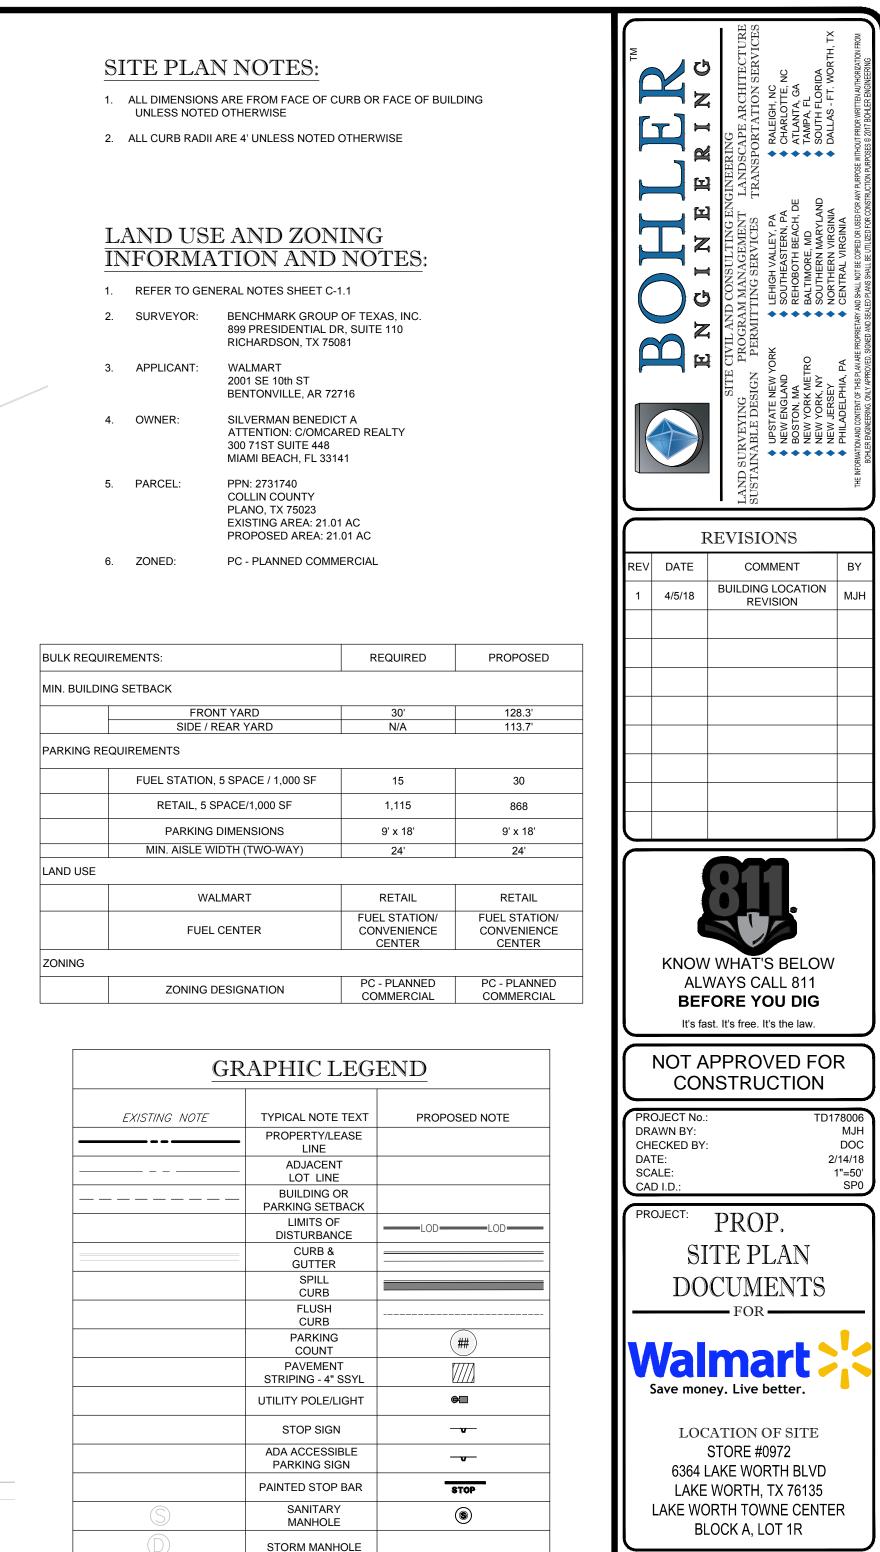

- C.3 Public Hearing to consider Planning & Zoning Case No. PZ-2018-05, a proposed final plat being all of a 0.5030-acre tract of land legally known as Abstract 1552, Tract 2HH, Moses Townsend Survey of the records of Tarrant County, Texas. The proposed final plat's new legal description will be Block 1, Lot(s) 3 and 4, Moses Townsend Addition, commonly known as 7229 Charbonneau and 3612 Mohawk Trail, Lake Worth, Texas.
- C.4 Public Hearing to consider Planning & Zoning Case No. PZ-2018-06, a proposed replat being all of 3.349-acres of land known as Block 32, Lot(s) 1-4 and 9-12, Indian Oaks Subdivision of the records of Tarrant County, Texas. The proposed replat's new legal description will be Block 32, Lot(s) Lot 1R1, 1R2, 2R1, 2R2, 3R, 4R1, 4R2, 9R1, 9R2, 10R, 11R1, 11R2, 12R1, and 12R2, Indian Oaks Subdivision, which is off Shawnee Trail, Apache Trail, and Caddo Trail, Lake Worth, Texas.
- C.5 Public Hearing to consider Planning & Zoning Case No. PZ-2018-07, to consider an Ordinance amending Ordinance No. 741, so as to change the zoning designation of an approximately 21.014-acre parcel of land, legally known as Block A, Lot 1R, Lake Worth Towne Center, Lake Worth, Tarrant County, Texas, being that all of the certain called 21.014-acre parcel of land recorded in the deed records of Tarrant County, Texas, from a zoning designation of "PC" Planned Commercial for the use of a Walmart to a zoning designation of "PC" Planned Commercial for the use of Retail for a Walmart Supercenter with a Fuel Station/Convenience Store, along with an amended development plan and site plan approval and by amending the Official Zoning Map to reflect such change. The property to be considered for re-zoning is generally described as 21.014-acre parcel of land located at 6360 Lake Worth Blvd., Lake Worth, Texas.