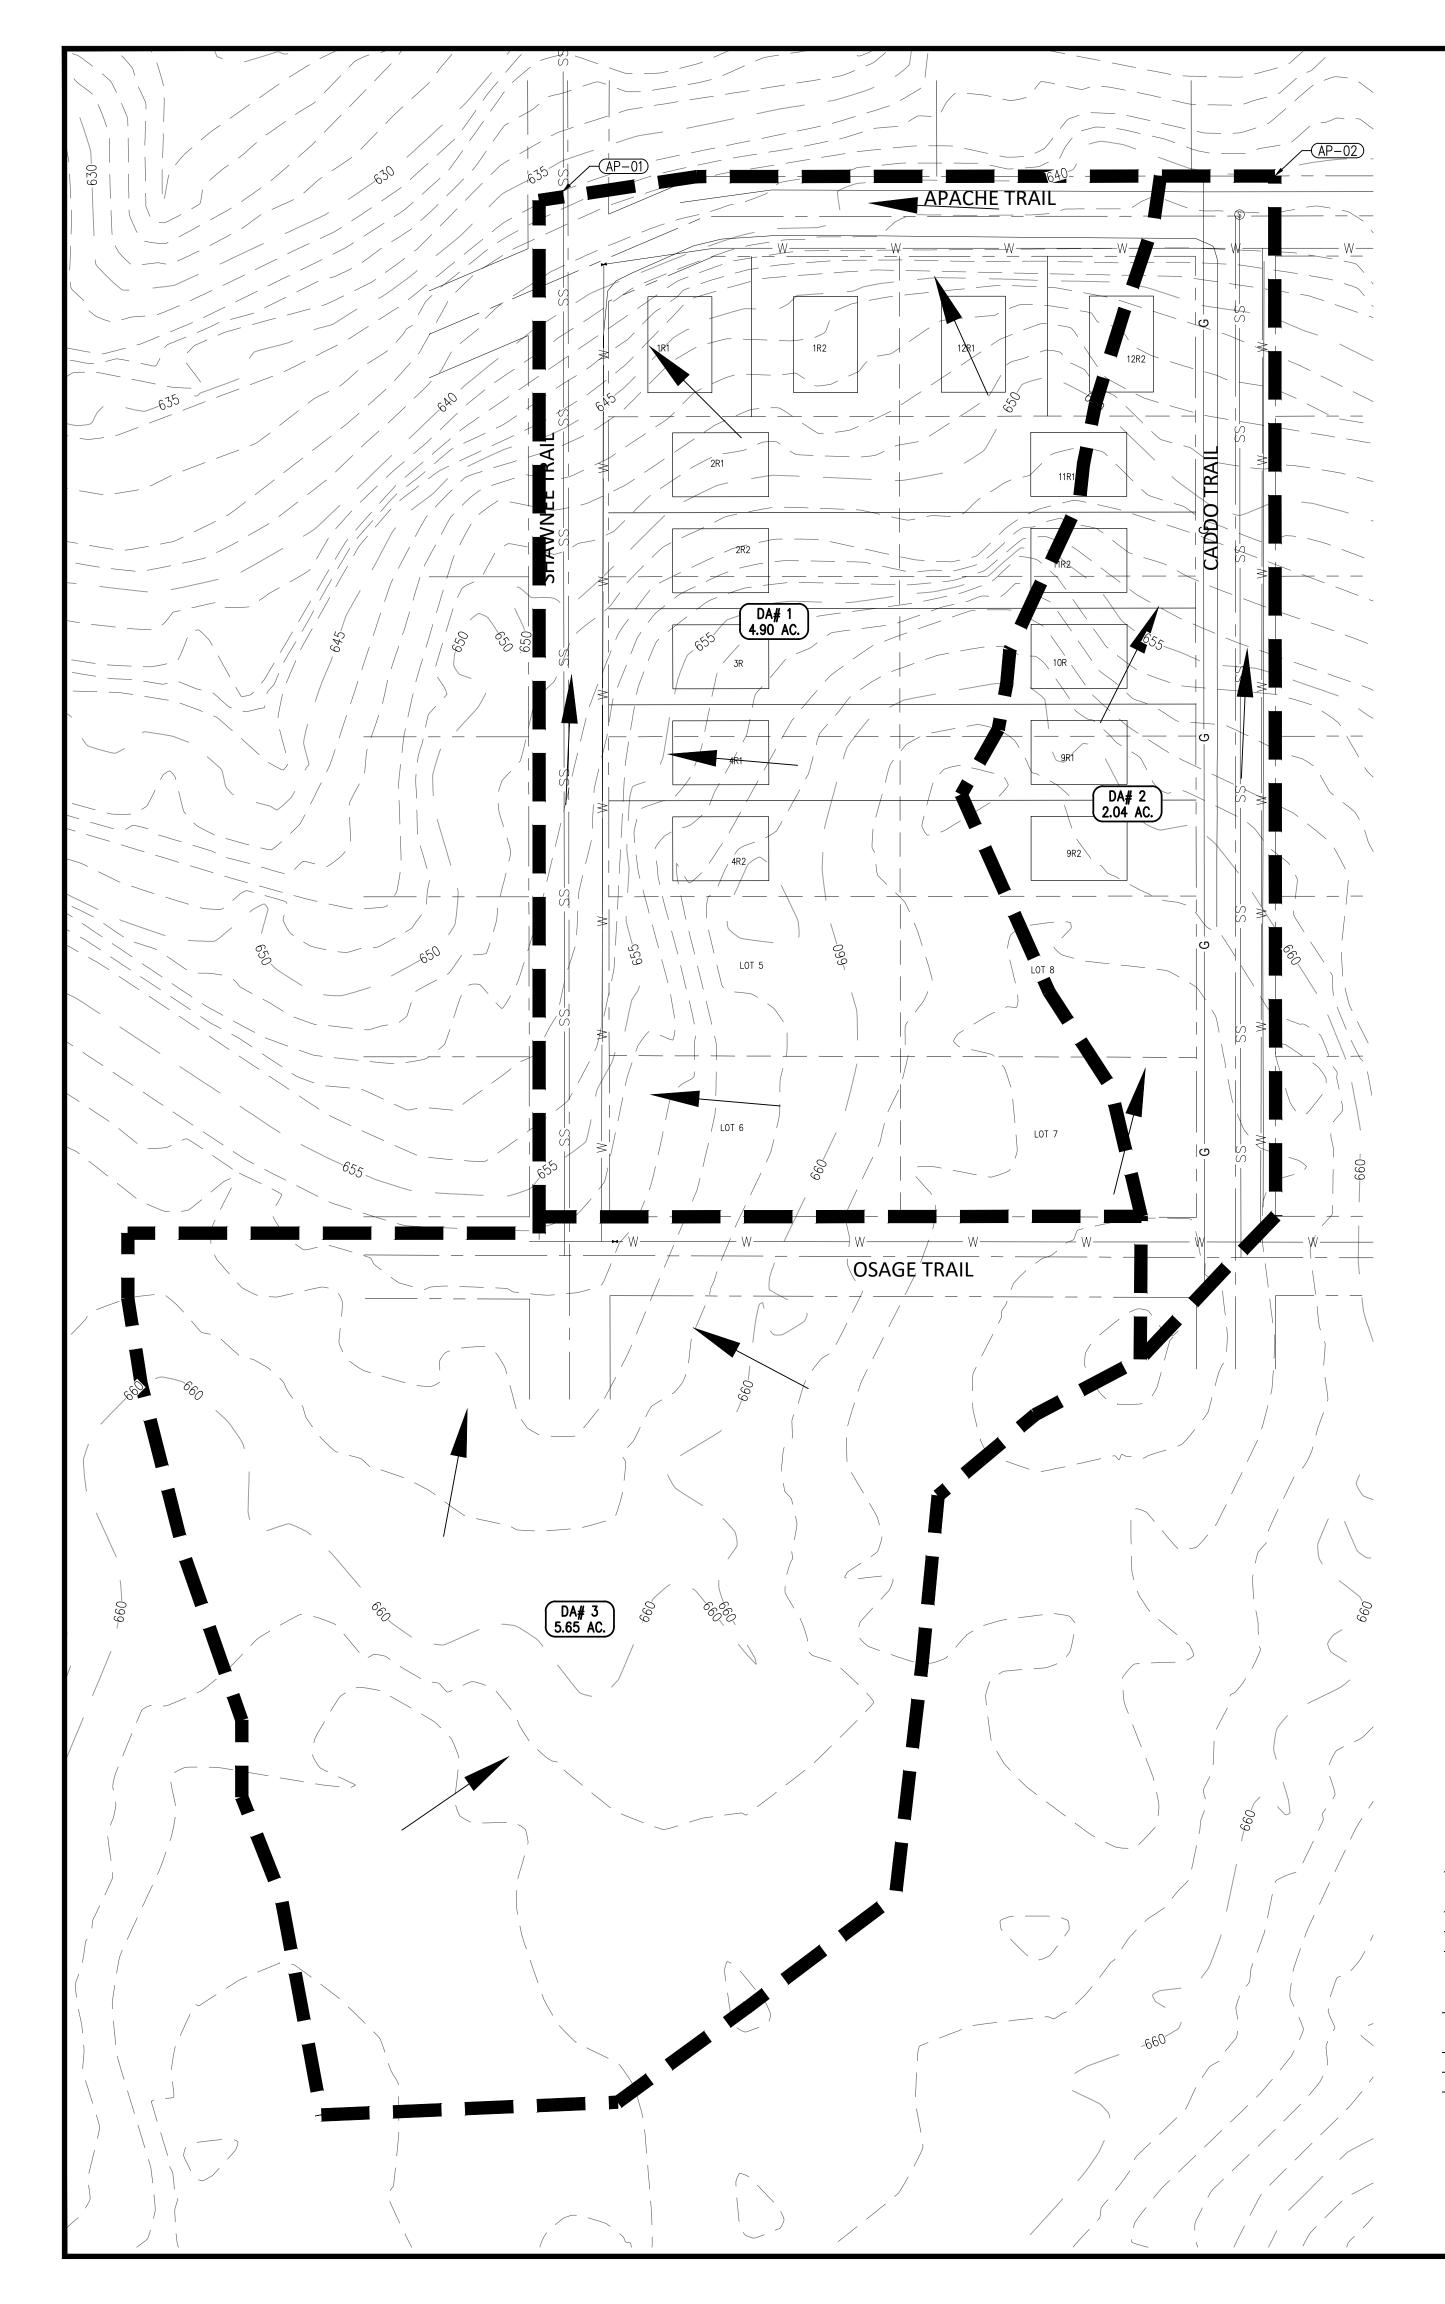

0.39        | SHAWNEE TRAIL       |
| AP-02    | 2              | 6             | 0.28        | <b>APACHE TRAIL</b> |
| AP-01    |                | , ,           | 0.39        | SHAWNEE TRA         |

|   |          | POS            | T-DEVELOPMEN | IT          |                     |
|---|----------|----------------|--------------|-------------|---------------------|
|   | ANALYSIS | CONTRIBUTING   | 100 YR PEAK  | FLOW DEPTH, |                     |
| _ | POINT    | DRAINAGE AREAS | FLOW, Q, CFS | FT          | DESC                |
| _ | AP-01    | 1, 3           | 56           | 0.43        | SHAWNEE TRAIL       |
|   | AP-02    | 2              | 11           | 0.34        | <b>APACHE TRAIL</b> |
|   |          |                |              |             |                     |







| DRAINAGEAREA,LAND USETIME OFAREAACCOEFFCONC., MIN14.900.5515 | INTENSITY, FLOW, Q,<br>IN/HR CFS |
|--------------------------------------------------------------|----------------------------------|
| · ·                                                          | IN/HR CFS                        |
| 1 / 90 0.55 15                                               |                                  |
| 1 4.50 0.55 15                                               | 9.60 25.9                        |
| 2 2.04 0.55 15                                               | 9.60 10.8                        |
| 3 5.65 0.55 15                                               | 9.60 29.8                        |

| PRE-DEVELOPMENT |                |              |             |               |
|------------