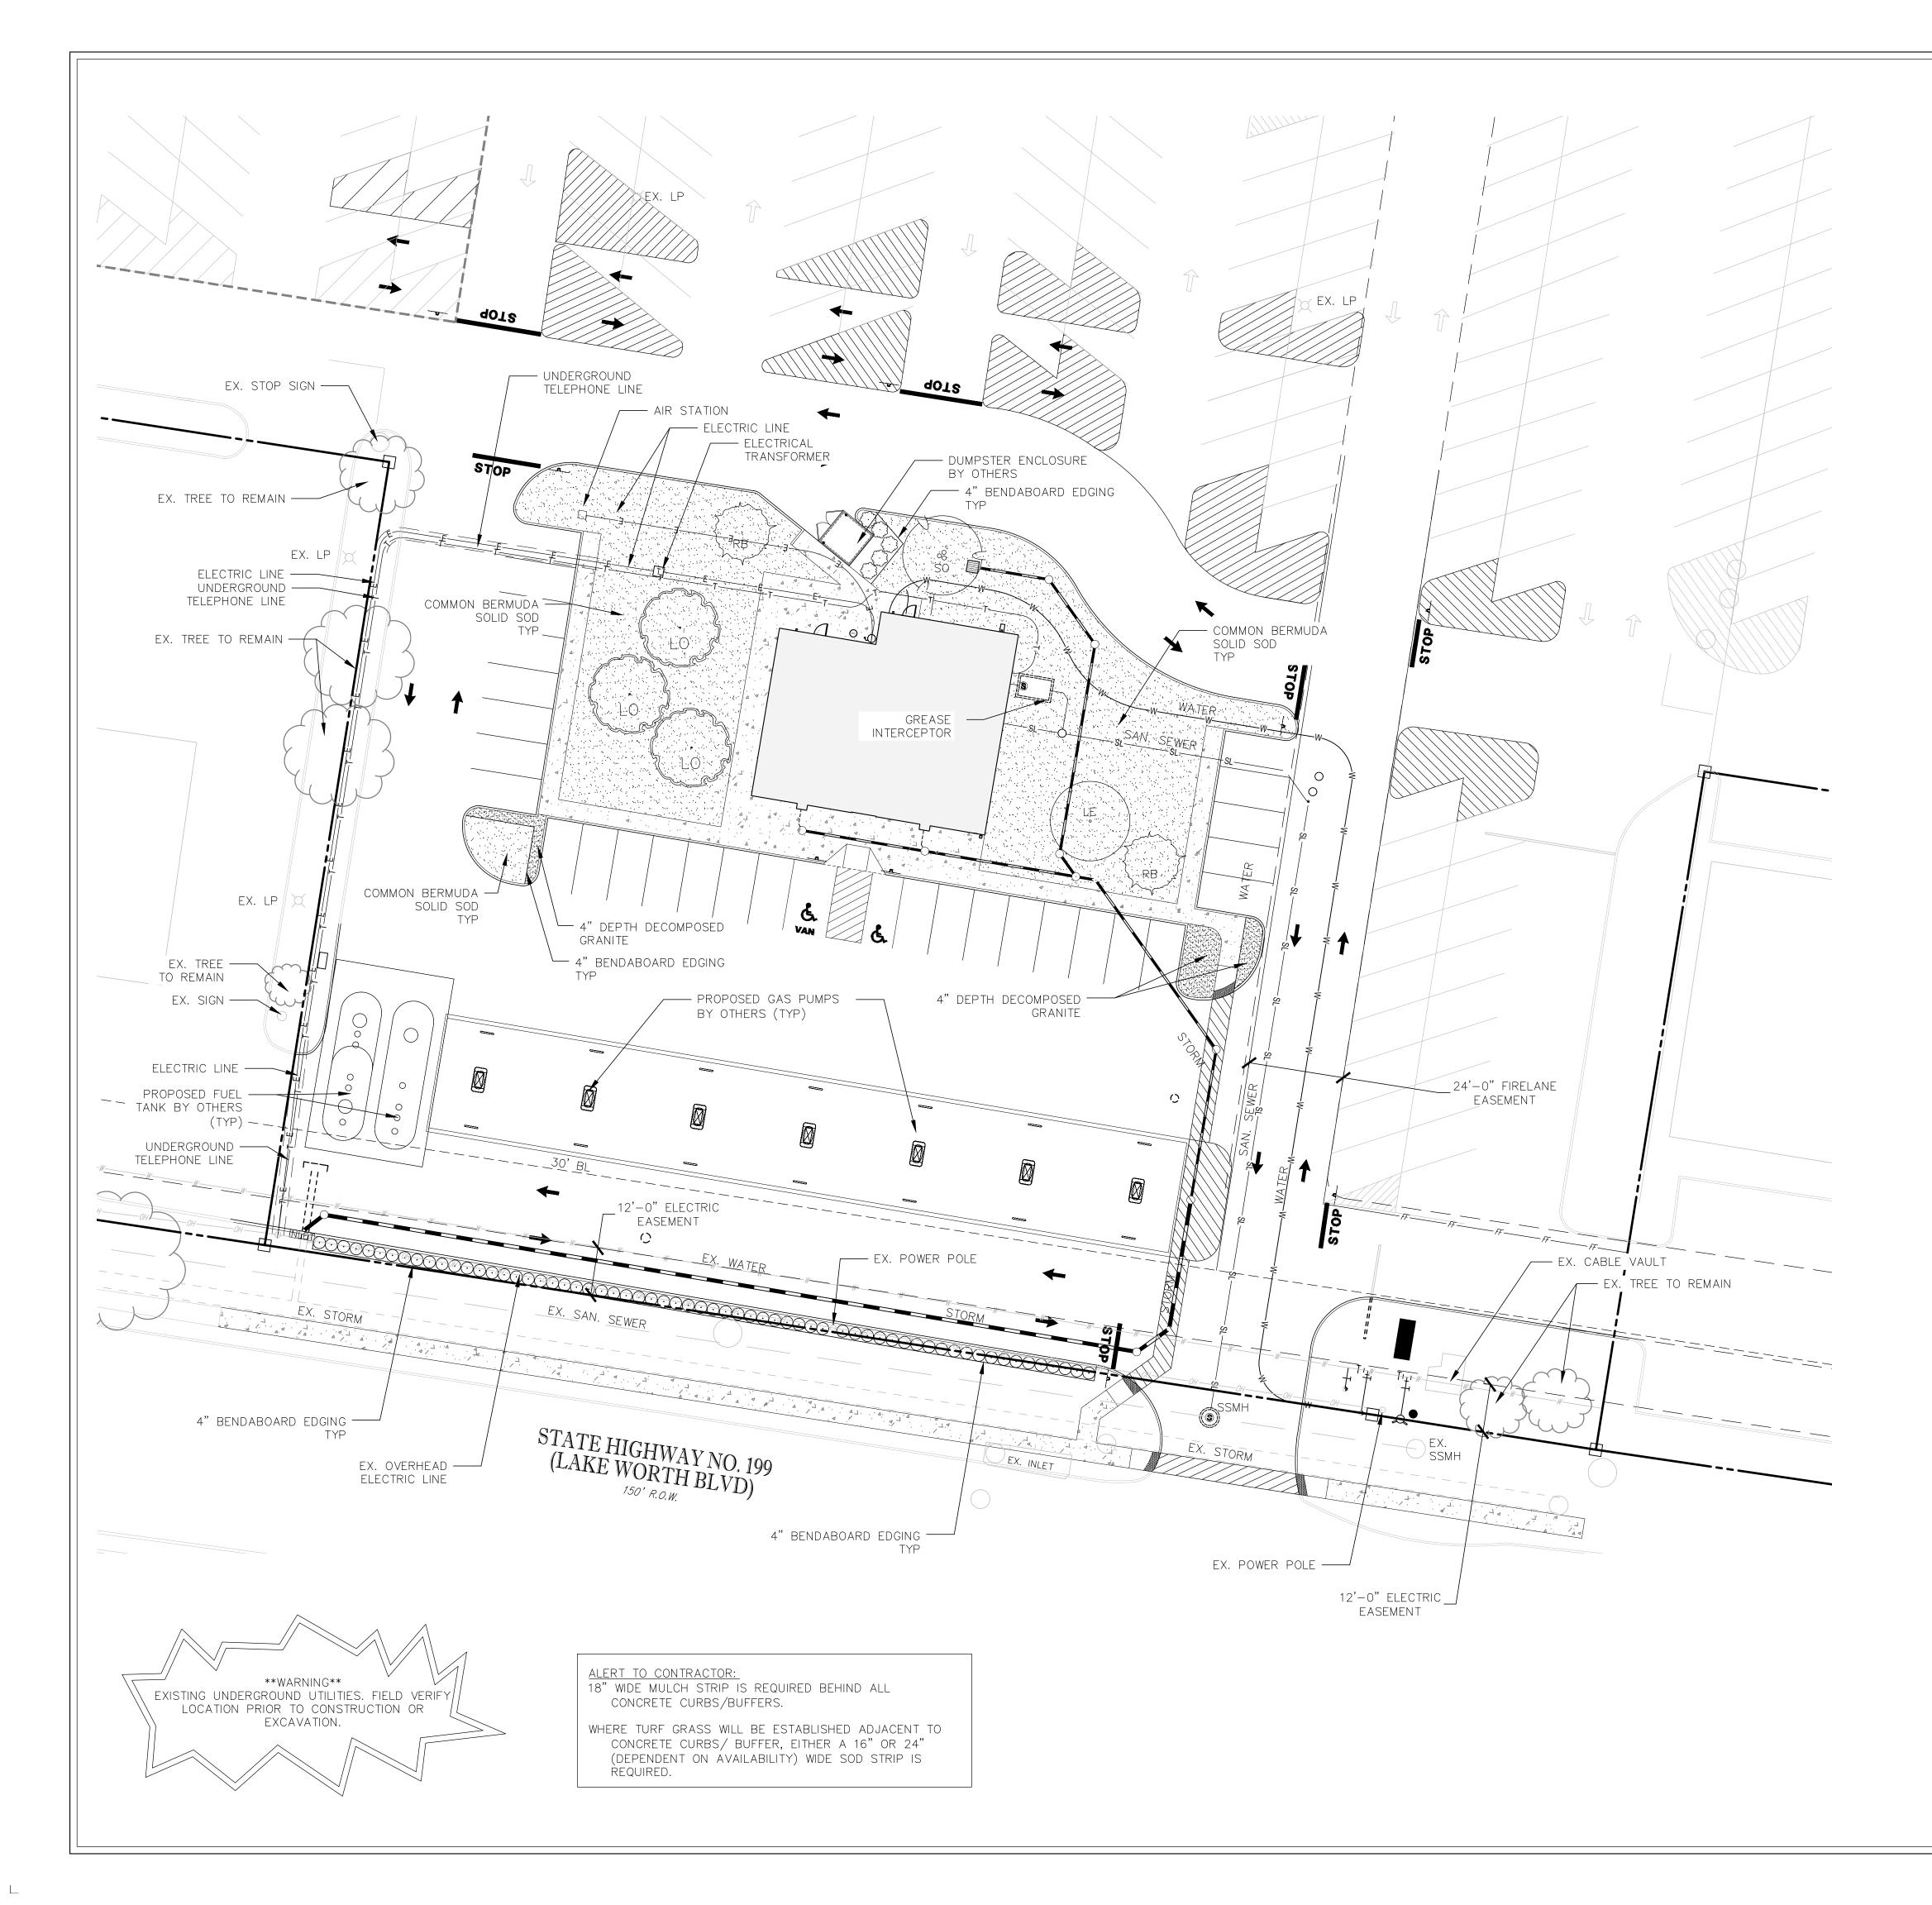

E GC

ALSO HAS 7 DAYS FROM INITIATION OF STABILIZATION TO COMPLETELY INSTALL NON-VEGETATED MEASURES, IF

THE CONTRACTOR SHOULD INITIATE TEMPORARY STABILIZATION PER THE TEMPORARY SEEDING OR STABILIZATION

PAVEMENT, BUILDING STRUCTURES, VEGETATION, OR OTHER FORMS OF SOIL STABILIZATION.

4. SOILS MUST BE PREPARED BEFORE INSTALLATION OF SOD OR SEED.

- EROSION CONTROL PRODUCTS ARE PERMITTED TO BE USED IN FLOW CONVEYANCES.

N.T.S.

- 7. ALL AREAS TO BE SEEDED MUST MEET TOPSOIL DEPTH, PH AND ORGANIC CONTENT REQUIREMENTS.

# **EROSION CONTROL DETAILS**

**IMPORTANT: GC MUST SIGN ALL PLAN SHEETS** AND ANY NEW PLAN SHEETS ISSUED BY THE CEC.

SUPERINTENDENT:

<u>OWNER/DEVELOPER:</u> WAL-MART STORES TEXAS LLC P.O. BOX 8050 BENTONVILLE, AR 72712-8055 (479) 204-0070SITE OPERATOR/GENERAL CONTRACTOR:





# LANDSCAPE LEGEND



LIVE OAK / QUERCUS VIRGINIANA (3" CALIPER)

LACEBARK ELM / ULMUS PARVIFOLIA (3" CALIPER)

SHUMARD OAK / QUERCUS SHUMARDII (3" CALIPER)

FOREST PANSY REDBUD / CERCIS CANADENSIS 'FOREST PANSY' (2" CALIPER)

DWARF BURFORD HOLLY / ILEX CORNUTA 'BURFORDII NANA' (5 GALLON) TEXAS SAGE / LEUCOPHYLLUM FRUTESCENS (5 GALLON)

TIFF 419 BERMUDA SOLID SOD (MINIMUM 100% COVERAGE)

DECOMPOSED GRANITE (4" DEPTH)

| ST<br>D E S<br>Studio<br>386 W.<br>Lewisvi<br>469-633<br>TBAE I<br>Common<br>March<br>20 10<br>1"<br>Bar is on<br>drawing.<br>sheet, ad | I G<br>13 De<br>Main<br>Main<br>Main<br>Main<br>S-1900<br>Firm #<br>Control of<br>Control of<br>Main<br>Main<br>Main<br>Main<br>Main<br>Main<br>Main<br>Main<br>Main<br>Main<br>Main<br>Main<br>Main<br>Main<br>Main<br>Main<br>Main<br>Main