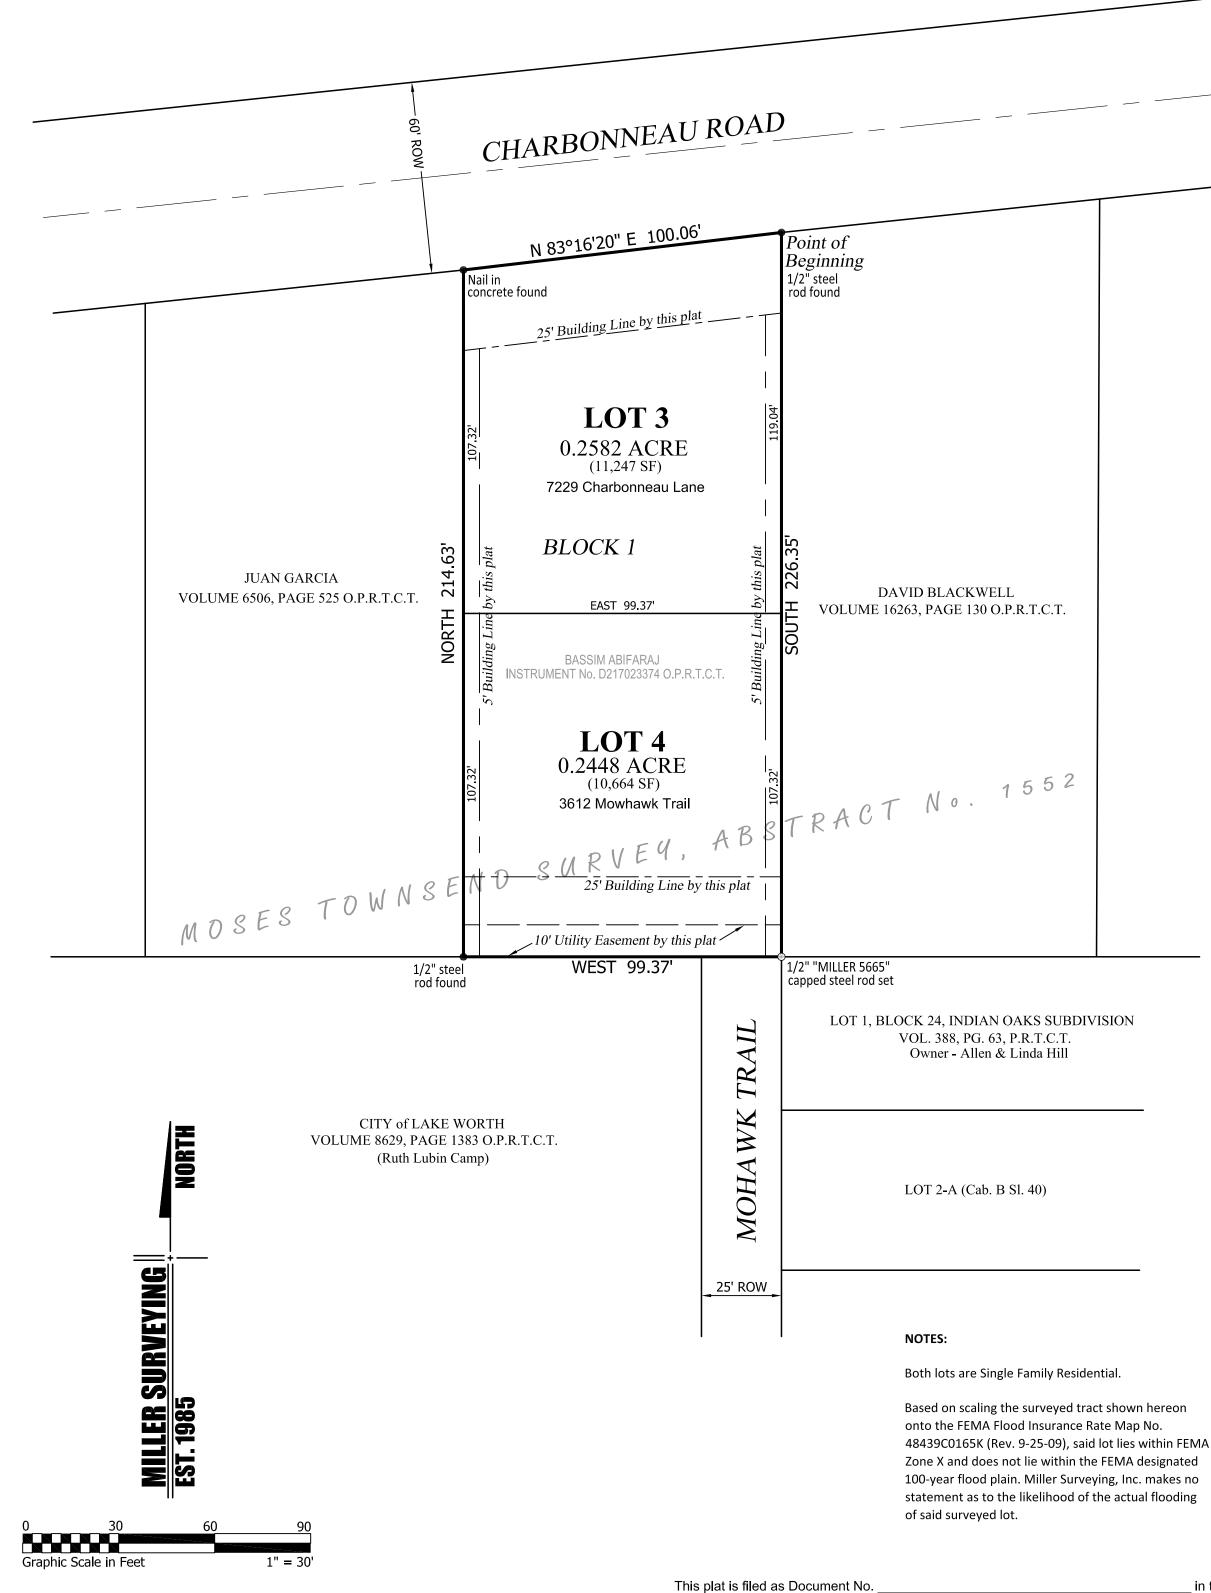

WHEREAS Bassim Abifaraj is the sole owner of the following described tract of land to wit:

Being a tract of land out of the Moses Townsend Survey, Abstract No. 1552 and situated in the City of Lake Worth, Tarrant County, Texas, and surveyed by Miller Surveying, Inc. of Hurst, Texas in May 2017, said tract being that same tract of land described in the deed to Bassim Abifaraj recorded as Instrument No. D217023374, Official Public Records of Tarrant County, Texas and being more particularly described by metes and bounds as follows:

Beginning at a 1/2 inch steel rod set for the northeast corner of said Abifaraj tract, said rod being in the southeasterly right-of-way line of Charbonneau Road;

Thence SOUTH with the east boundary line of said tract a distance of 226.35 feet to a 1/2" "MILLER 5665" capped steel rod set for the southeast corner of said tract;

Thence WEST with the south boundary line of said tract a distance of 99.37to a 1/2" steel rod found for the southwest corner of said tract;

Thence NORTH with the west boundary line of said tract a distance of 214.63 feet to a nail in concrete found for the northwest corner of said tract, said nail being in the said right-of-way line;

Thence North 83 degrees 16 minutes 20 seconds East with said right-of-way line a distance of 100.06 feet to the point of beginning and containing 0.5030 acres of land more or less.;

KNOW ALL BY THESE PRESENTS THAT I HEREBY ADOPT THE SAME TO BE KNOWN AS:

LOT 3 AND LOT 4, BLOCK 1, MOSES TOWNSEND ADDITION An addition to the City of Lake Worth, Tarrant County, Texas and do hereby dedicate to the public use forever the easements and rights-of-way as shown hereon.

An addition to the City of Lake Worth, Tarrant County, Texas

Being 0.5030 acres out of the

**Preliminary Plat** 

LOT 3 AND LOT 4, BLOCK 1

MOSES TOWNSEND ADDI

Surveyed in May 2017

Job No. 13137 • Plot File 13137