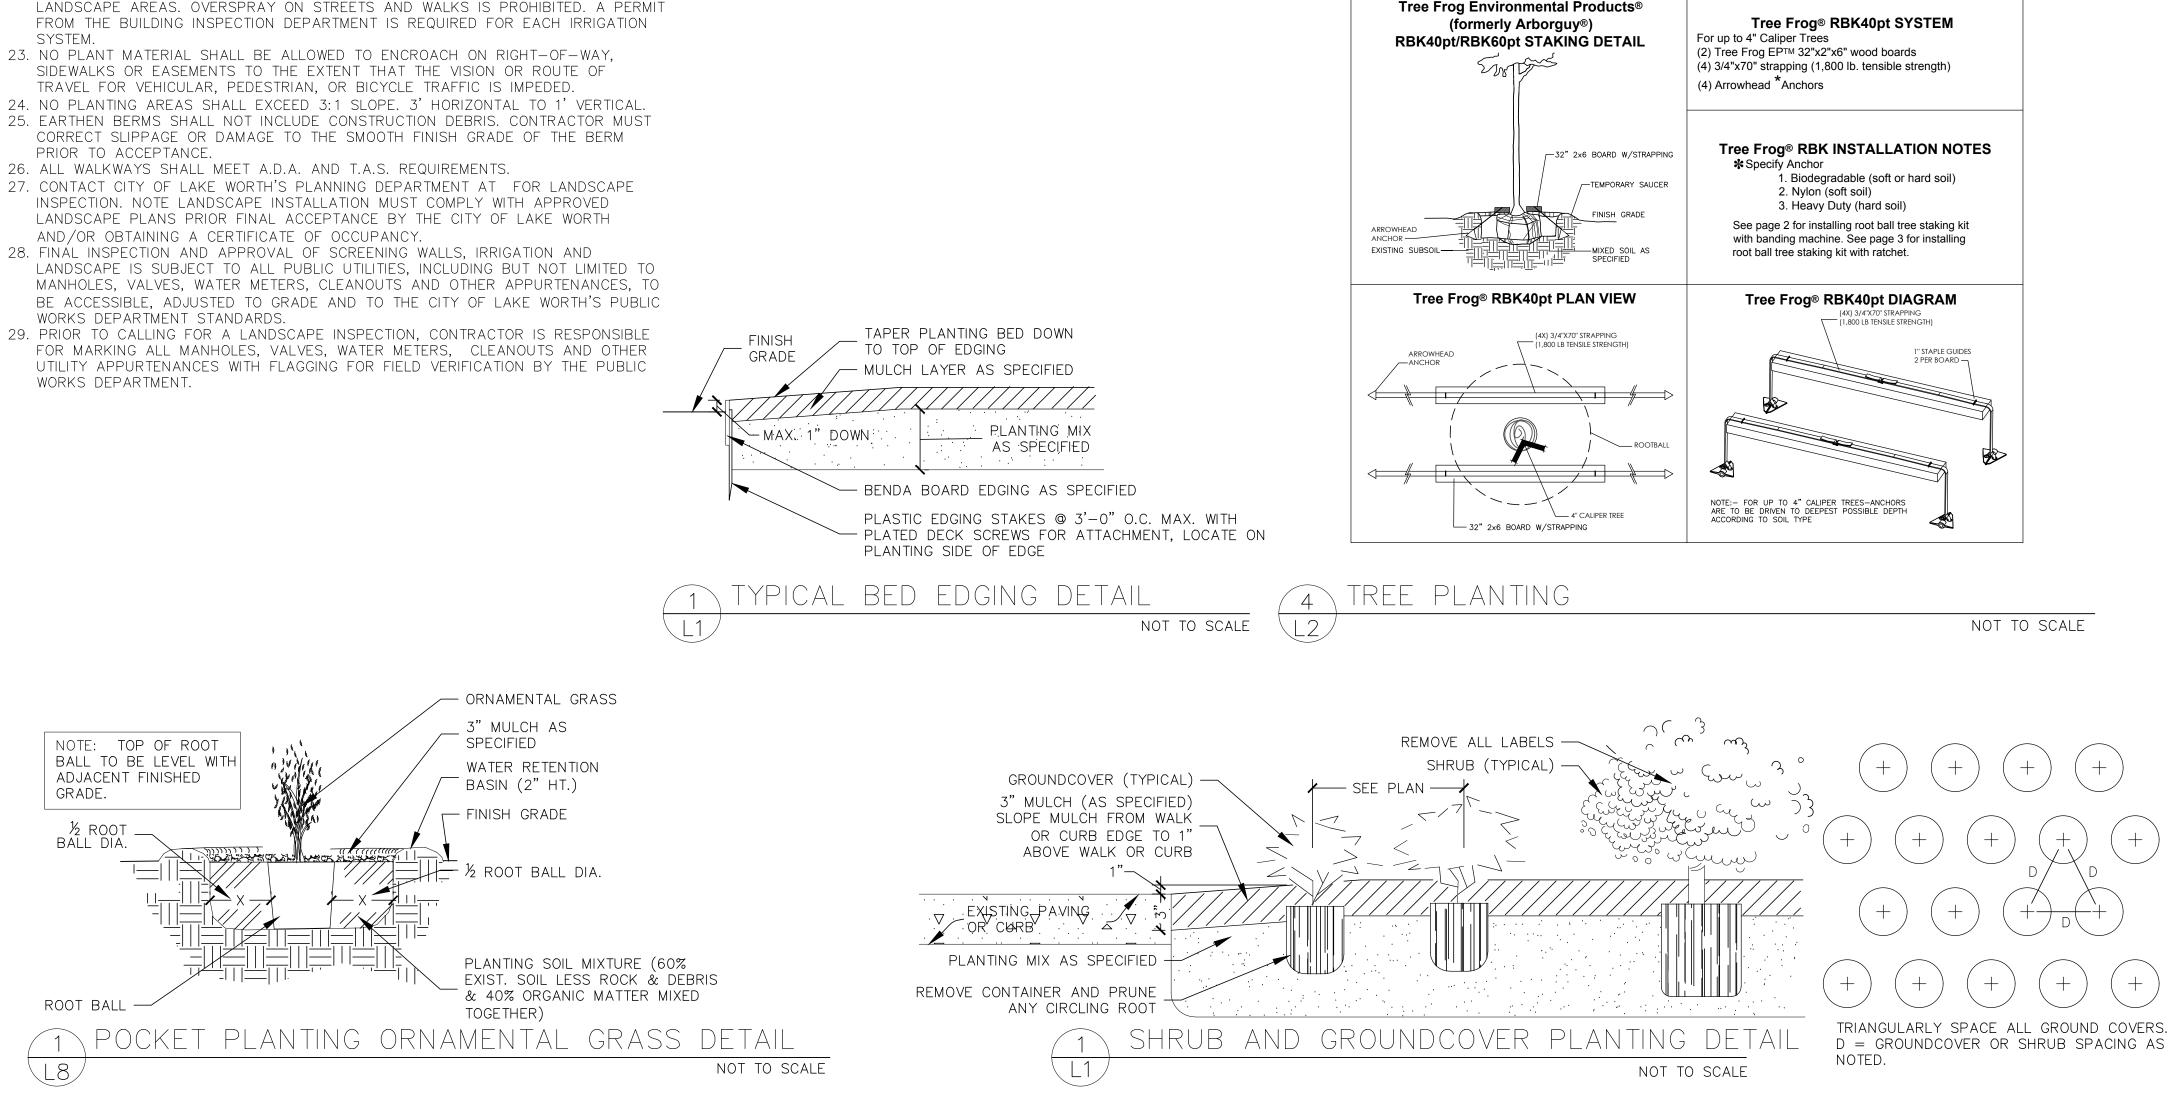

PTANCE. 26. ALL WALKWAYS SHALL MEET A.D.A. AND T.A.S. REQUIREMENTS.
- 27. CONTACT CITY OF LAKE WORTH'S PLANNING DEPARTMENT AT FOR LANDSCAPE INSPECTION. NOTE LANDSCAPE INSTALLATION MUST COMPLY WITH APPROVED LANDSCAPE PLANS PRIOR FINAL ACCEPTANCE BY THE CITY OF LAKE WORTH AND/OR OBTAINING A CERTIFICATE OF OCCUPANCY.
- LANDSCAPE IS SUBJECT TO ALL PUBLIC UTILITIES. INCLUDING BUT NOT LIMITED TO MANHOLES, VALVES, WATER METERS, CLEANOUTS AND OTHER APPURTENANCES, TO BE ACCESSIBLE, ADJUSTED TO GRADE AND TO THE CITY OF LAKE WORTH'S PUBLIC WORKS DEPARTMENT STANDARDS.
- 29. PRIOR TO CALLING FOR A LANDSCAPE INSPECTION, CONTRACTOR IS RESPONSIBLE FOR MARKING ALL MANHOLES, VALVES, WATER METERS, CLEANOUTS AND OTHER UTILITY APPURTENANCES WITH FLAGGING FOR FIELD VERIFICATION BY THE PUBLIC WORKS DEPARTMENT.



SYMBOL LO LIVE OAK / QUERCUS VIRGINIANA

- LE LACEBARK ELM / ULMUS PARVIFOLIA
- CE CEDAR ELM / ULMUS CRASSIFOLIA
- RB FOREST PANSY REDBUD / CERCIS CANADENSIS 'FOREST PANSY'

DWARF BURFORD HOLLY / ILEX CORNUTA 'BURFORDII NANA'

TEXAS SAGE / LEUCOPHYLLUM FRUTESCENS

COMMON BERMUDA SOLID SOD

DECOMPOSED GRANITE MULCH



GENERAL NOTES:

- 1. STABILIZE SOIL BELOW ROOT BALL PRIOR TO PLANTING TO PREVENT TREE FROM SETTLING.
- TOP OF ROOTBALL SHALL 1" TO 2" ABOVE FINISHED GRADE. ALL WIRE ROPE AND SYNTHETIC MATERIALS SHALL BE REMOVED
- COMPLETELY FROM ROOTBALL AND REMOVE TOP 1/3 OF BURLAP
- 4. PLANTING PITS SHALL BE SQUARE, SIDES OF PITS SHALL BE THOROUGHLY SCARIFIED / ROUGHENED TO ELIMINATE FLARED AS SHOWN IN TYPICAL DETAIL





# GENERAL CONSTRUCTION NOTES

1. IT IS NOT THE INTENT OF THESE CONST