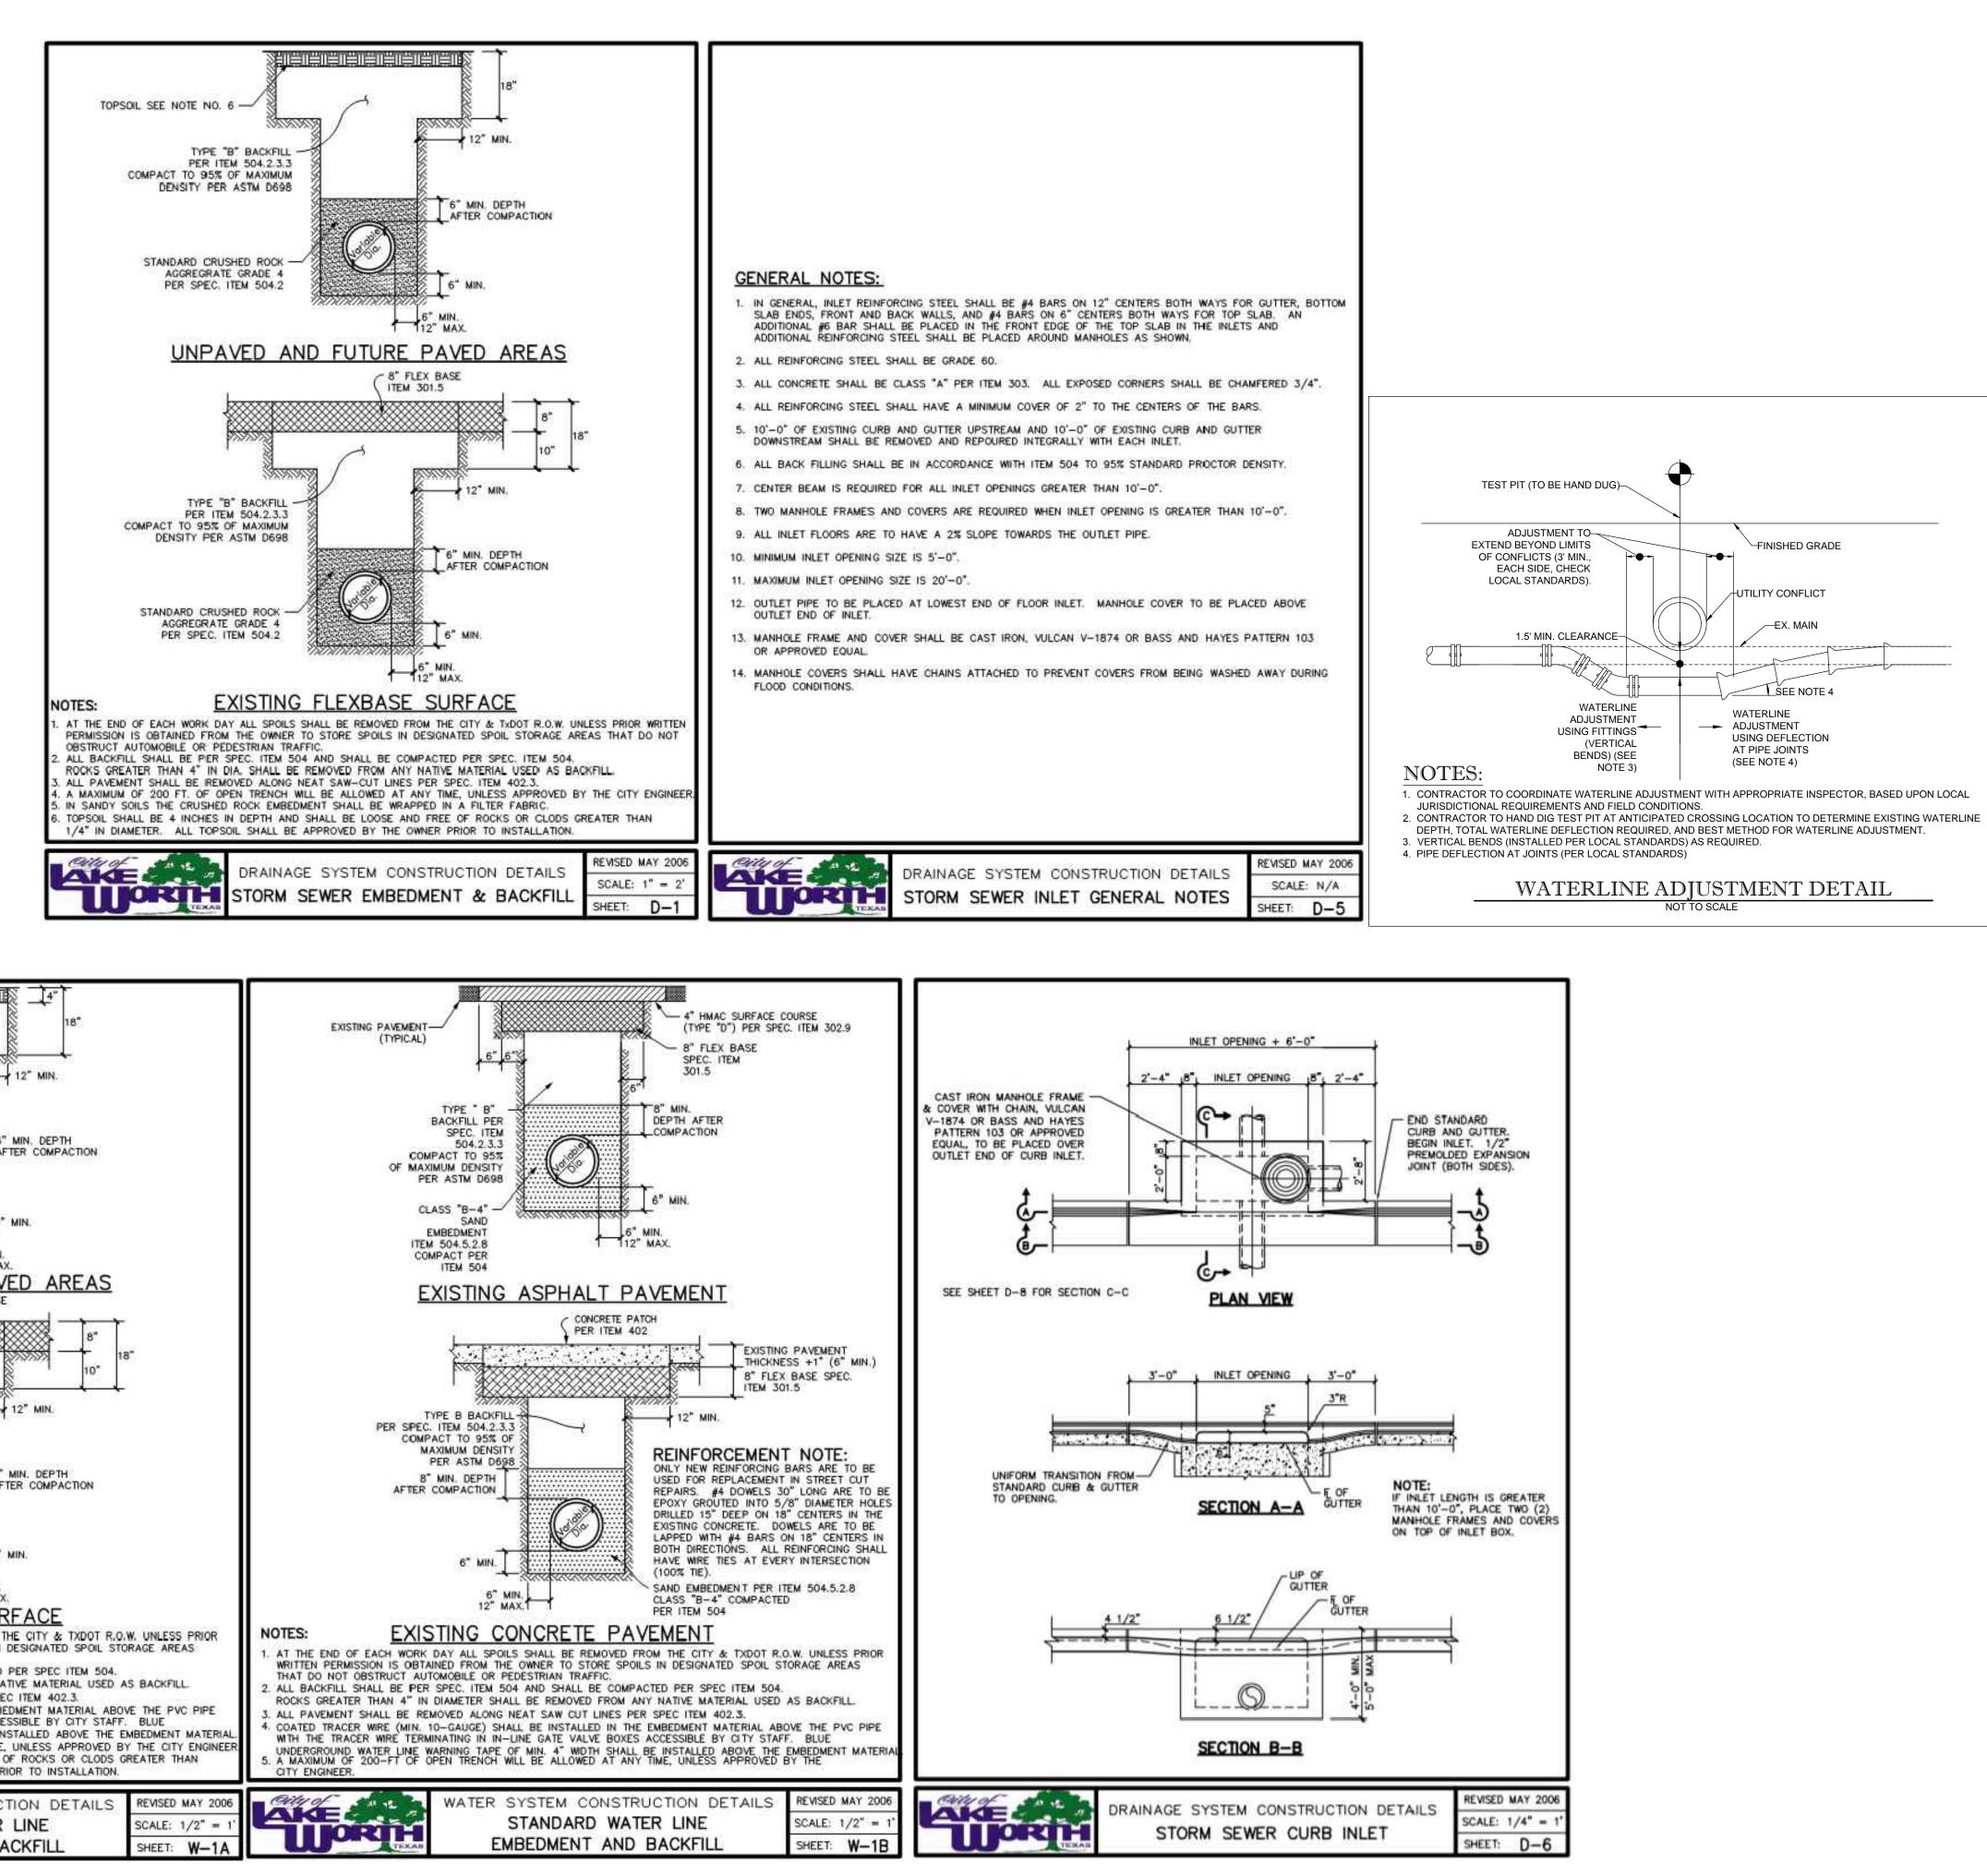

-------------------|--|--|--|
|                                                                                  | PRE-DEVELOPMENT CONDITIONS | POST-DEVELOPMENT CONDITIONS |  |  |  |
| TOTAL AREA                                                                       | 1.83± AC                   | 1.83± AC                    |  |  |  |
| PERVIOUS                                                                         | 0.16± AC (7.4%)            | 0.23± AC (12.6%)            |  |  |  |
| IMPERVIOUS                                                                       | 1.67± AC (92.6%)           | 1.60± AC (87.4%)            |  |  |  |
| TOTAL PERCENT<br>REDUCTION IN<br>IMPERVIOUS FROM<br>PRE-DEVELOPMENT<br>CONDITION | N/A                        | 5.2%                        |  |  |  |









| 1 12 1     | WATER SYSTEM CONSTRUCTION DETAILS |                  |
|------------|-----------------------------------|------------------|
| <b>UTH</b> | STANDARD WATER LINE               | SCALE: 1/2" = 1" |
| TEXAB      | EMBEDMENT AND BACKFILL            | SHEET: W-1B      |



TOPSOIL SEE NOTE NO. 5 -

COMPACT TO 95% OF MAXIMUM

COMPACT TO 95% OF MAXIMUM

# NOTES:

- CITY ENGINEER.













NOTES TO CEC: THE 60° STALL CONFIGURATION IS TO BE USED ALONE OR IN PAIRS AS SHOWN. IF YOU MUST FLIP TH PROPOSED ADA STRIPING LAYOUTS ENSURE A 5' ACCESS AISLE IS PLACED ON THE <u>PASSENGER</u> SIDE OF ALL VAN ACCESSIBLE SPACES.







## GENERAL NOTES

A. PROJECT OFFICE WALL SWPPP POSTINGS: THE FOLLOWING ITEMS MUST BE POSTED TOGETHER IN A SINGLE, ORGANIZED LOCATION ON A WALL INSIDE THE PROJ