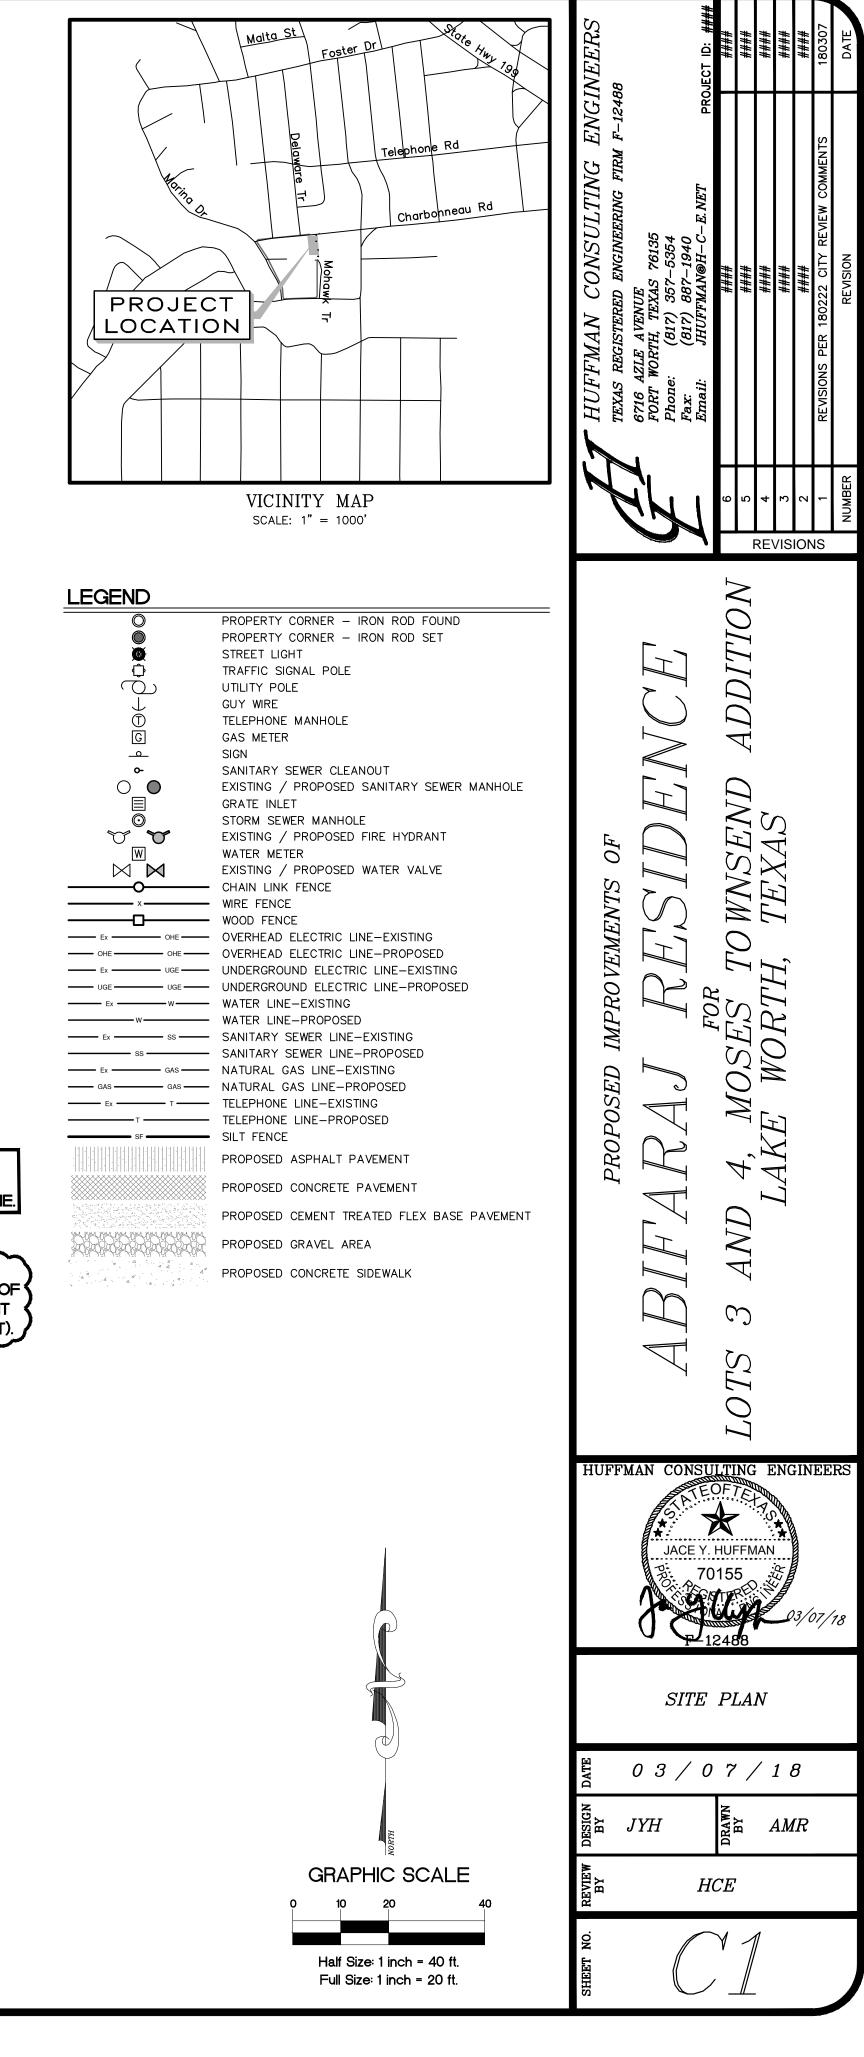

Jason B. Rawlings Date R. P. L. S. 5665

Surveying, Inc. Commercial • Residential • Municipal 817-577-1052 TxLSF No. 10100400

Moses Townsend Survey, Abstract No. 1552 City of Lake Worth, Tarrant County, Texas

An addition to the City of Lake Worth, Tarrant County, Texas

Being 0.5030 acres out of the

**Preliminary Plat** 

LOT 3 AND LOT 4, BLOCK 1

MOSES TOWNSEND ADDI

Surveyed in May 2017

Job No. 13137 • Plot File 13137

Date

Jason B. Rawlings R. P. L. S. 5665

Commercial • Residential • Municipal 817-577-1052 TxLSF No. 10100400

Moses Townsend Survey, Abstract No. 1552 City of Lake Worth, Tarrant County, Texas

Surveyed in May 2017

Final Plat

LOT 3 AND LOT 4, BLOCK 1

An addition to the City of Lake Worth, Tarrant County, Texas

Being 0.5030 acres out of the

MOSES TOWNSEND ADDIT

Job No. 13137 • Plot File 13137

|       | (PRE-DE        | -VELOPMENI)     |                  |             |              |               |                                        |
|-------|----------------|-----------------|------------------|-------------|--------------|---------------|----------------------------------------|
| nin.) | l-1yr (in./hr) | l-10yr (in./hr) | I-100yr (in./hr) | Q-1yr (cfs) | Q-10yr (cfs) | Q-100yr (cfs) | COMMENTS                               |
|       | 3.32           | 5.53            | 7.98             | 2.42        | 4.04         | 5.83          | LARGE LOT RES. DEVELOPMENT + PARK AREA |
|       | <i>3.32</i>    | 5.53            | 7.98             | 3.74        | 6.23         | <i>8.99</i>   | LARGE LOT RES. DEVELOPMENT + PARK AREA |
|       |                |                 | TOTAL =          | 6.16        | 10.27        | 14.82         |                                        |