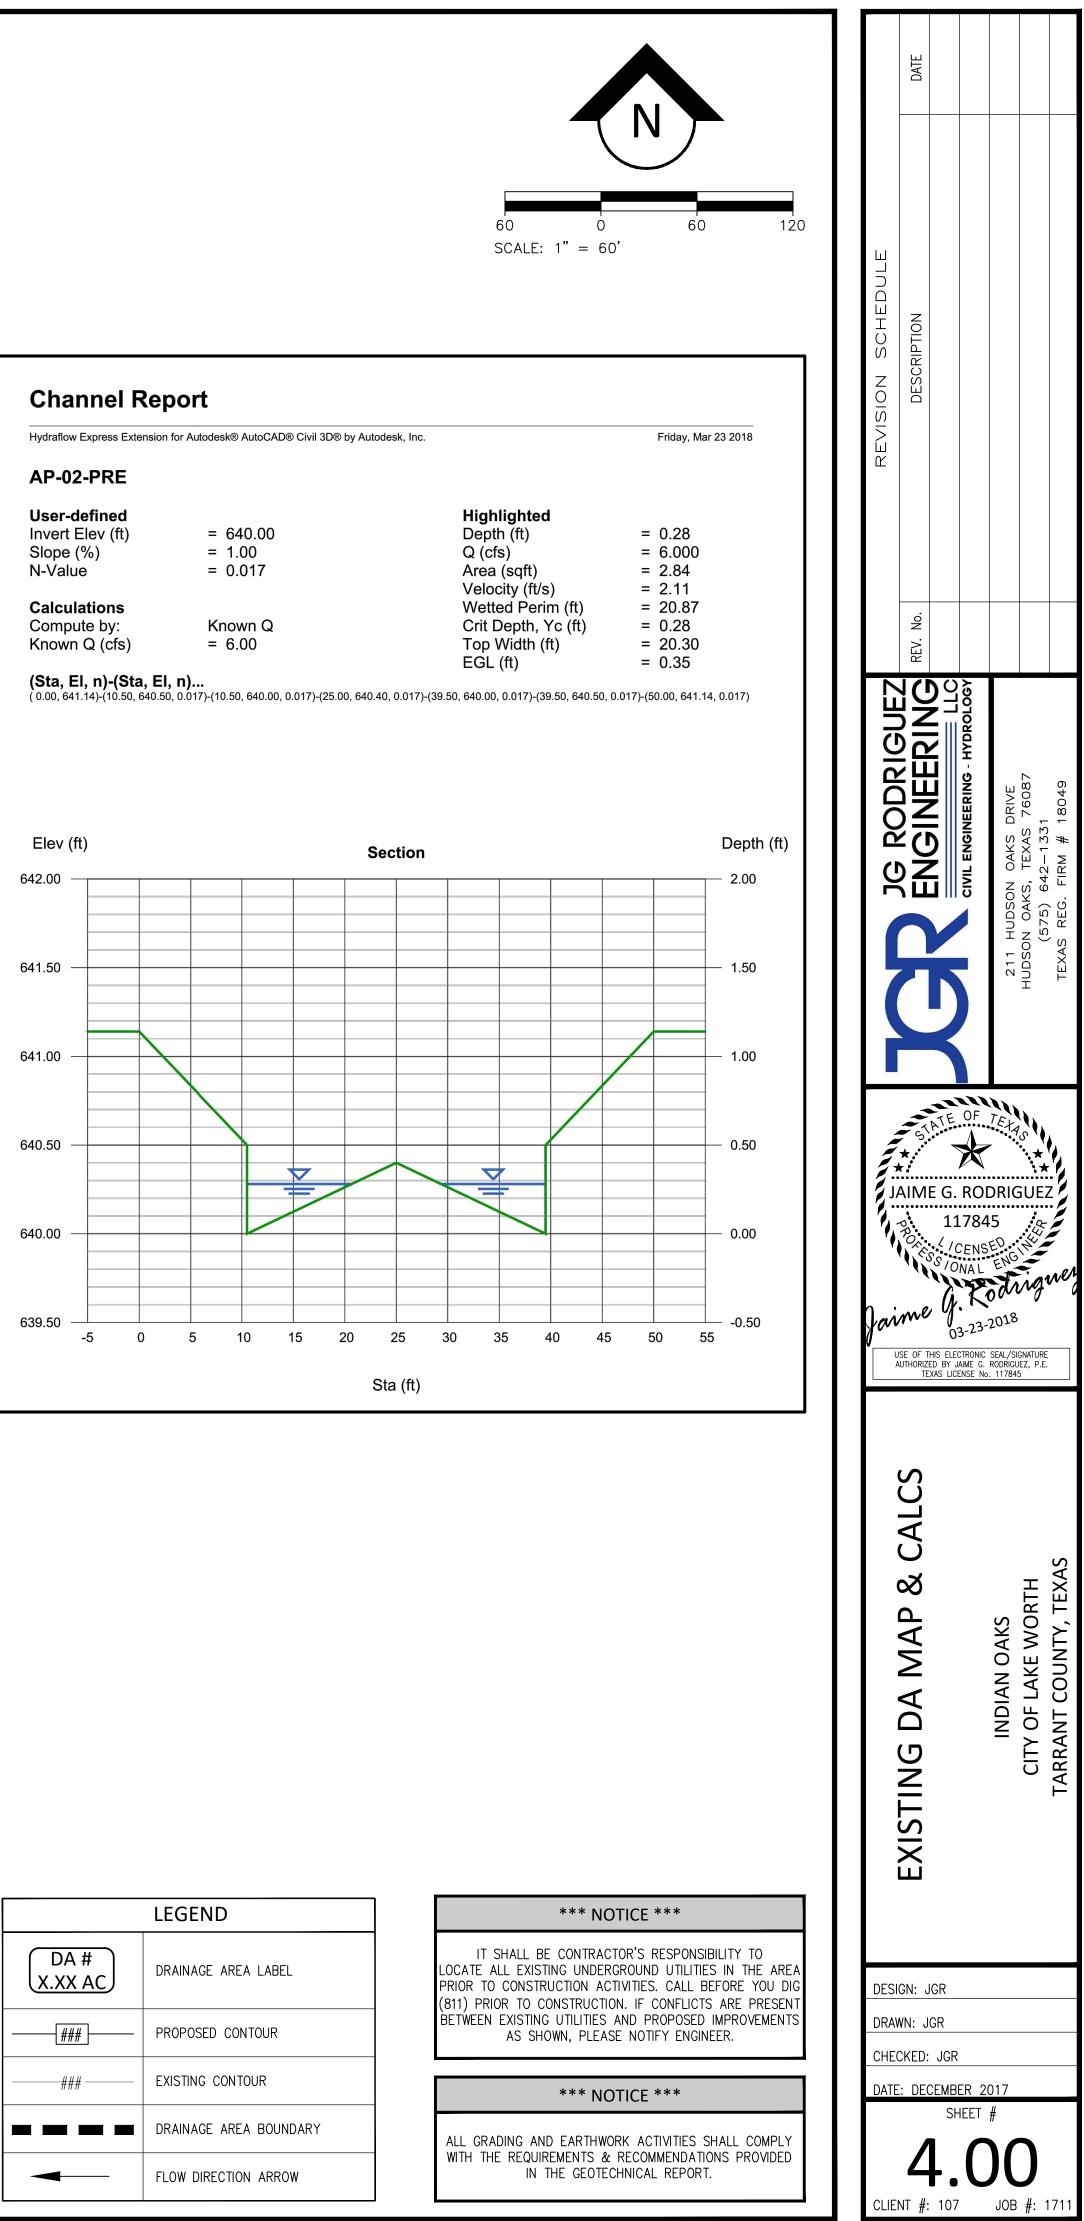

| 0.39        | SHAWNEE TRAIL       |
| AP-02    | 2              | 6             | 0.28        | <b>APACHE TRAIL</b> |
| AP-01    |                | , ,           | 0.39        | SHAWNEE TRA         |

|   |          | POS            | T-DEVELOPMEN | IT          |                     |
|---|----------|----------------|--------------|-------------|---------------------|
|   | ANALYSIS | CONTRIBUTING   | 100 YR PEAK  | FLOW DEPTH, |                     |
| _ | POINT    | DRAINAGE AREAS | FLOW, Q, CFS | FT          | DESC                |
| _ | AP-01    | 1, 3           | 56           | 0.43        | SHAWNEE TRAIL       |
|   | AP-02    | 2              | 11           | 0.34        | <b>APACHE TRAIL</b> |
|   |          |                |              |             |                     |







| DRAINAGEAREA,LAND USETIME OFAREAACCOEFFCONC., MIN14.900.5515 | INTENSITY, FLOW, Q,<br>IN/HR CFS |
|--------------------------------------------------------------|----------------------------------|
| · ·                                                          | IN/HR CFS                        |
| 1 / 90 0.55 15                                               |                                  |
| 1 4.50 0.55 15                                               | 9.60 25.9                        |
| 2 2.04 0.55 15                                               | 9.60 10.8                        |
| 3 5.65 0.55 15                                               | 9.60 29.8                        |

| PRE-DEVELOPMENT |                |              |             |               |
|----------