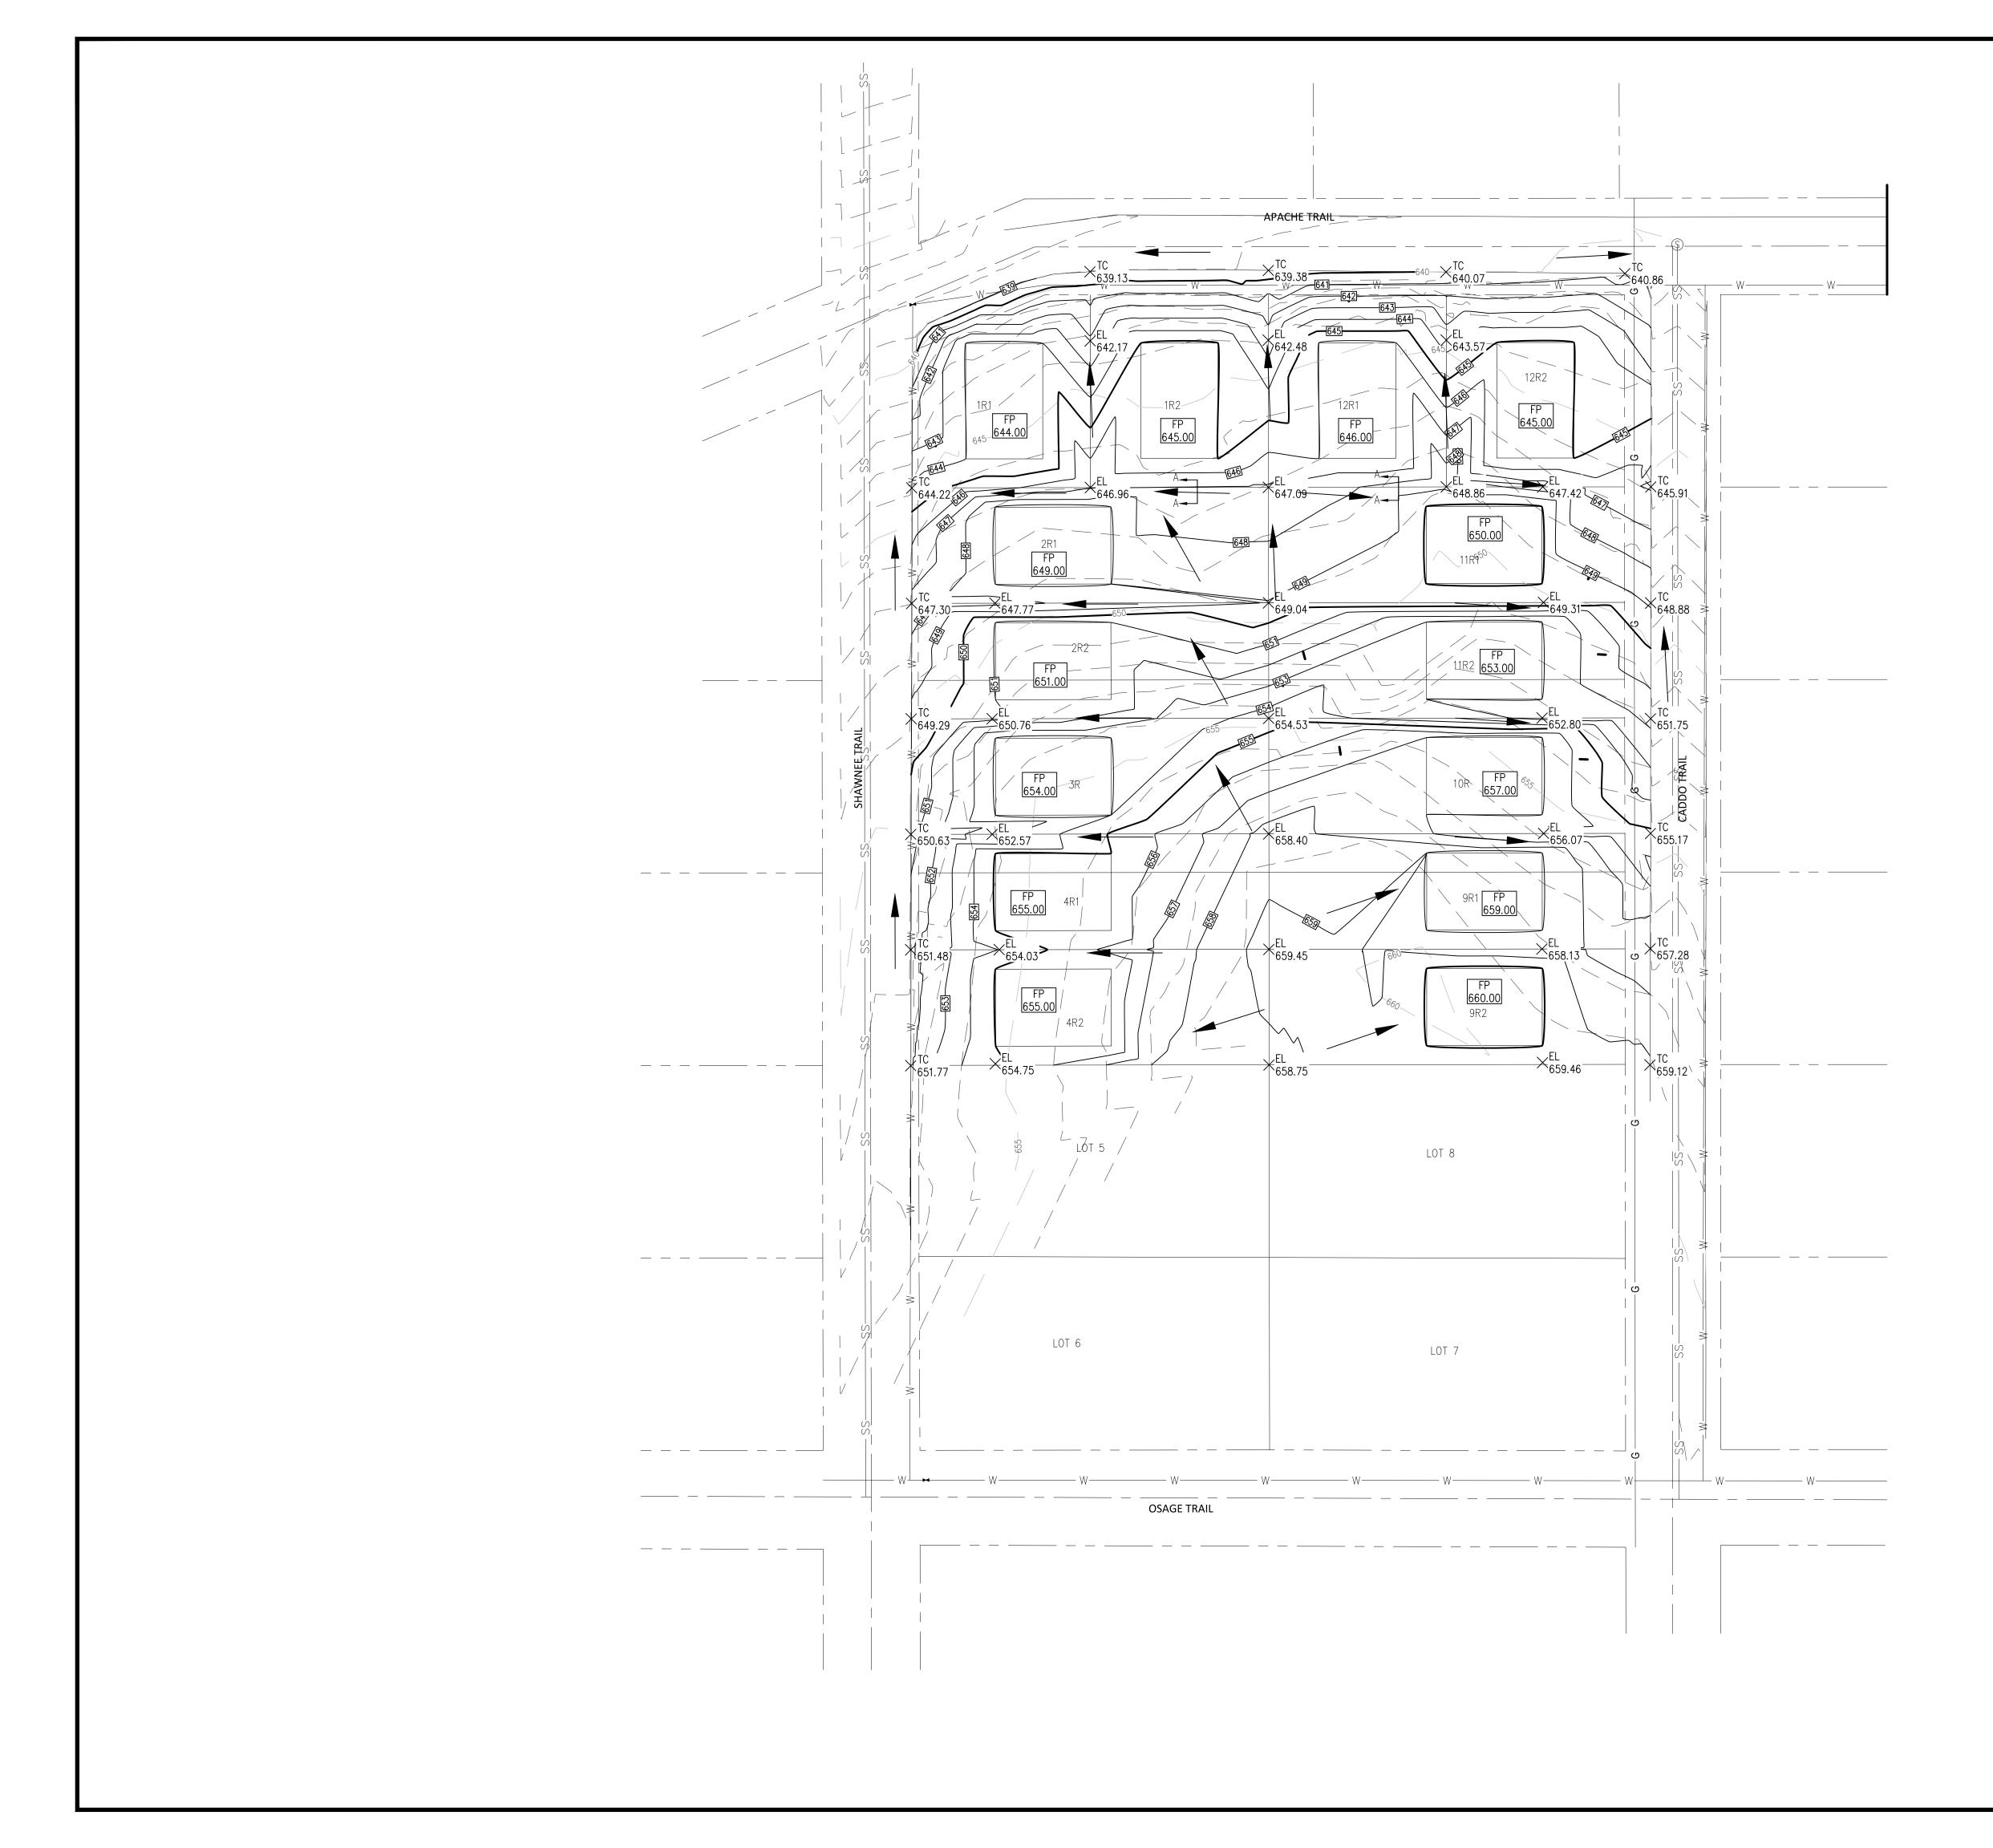

| DRAW<br>CHEC      | SN: JGR<br>'N: JGR<br>KED: JGR | 17                                                                  |         |

SHEET #

2.00

CLIENT #: 107 JOB #: 1711









|          |       |          |            | 100 Y R    | 100 YR PEAK |
|----------|-------|----------|------------|------------|-------------|
| DRAINAGE | AREA, | LAND USE | TIME OF    | INTENSITY, | FLOW, Q,    |
| AREA     | AC    | COEFF    | CONC., MIN | IN/HR      | CFS         |
| 1        | 4.90  | 0.30     | 15         | 9.60       | 14.1        |
| 2        | 2.04  | 0.30     | 15         | 9.60       | 5.9         |
| 3        | 5.65  | 0.55     | 15         | 9.60       | 29.8        |
|          |       |          |            |            |             |

|          |                | PRE-DEVELOPME | NT          |                     |
|----------|----------------|---------------|-------------|---------------------|
| ANALYSIS | CONTRIBUTING   | 100 YR PEAK   | FLOW