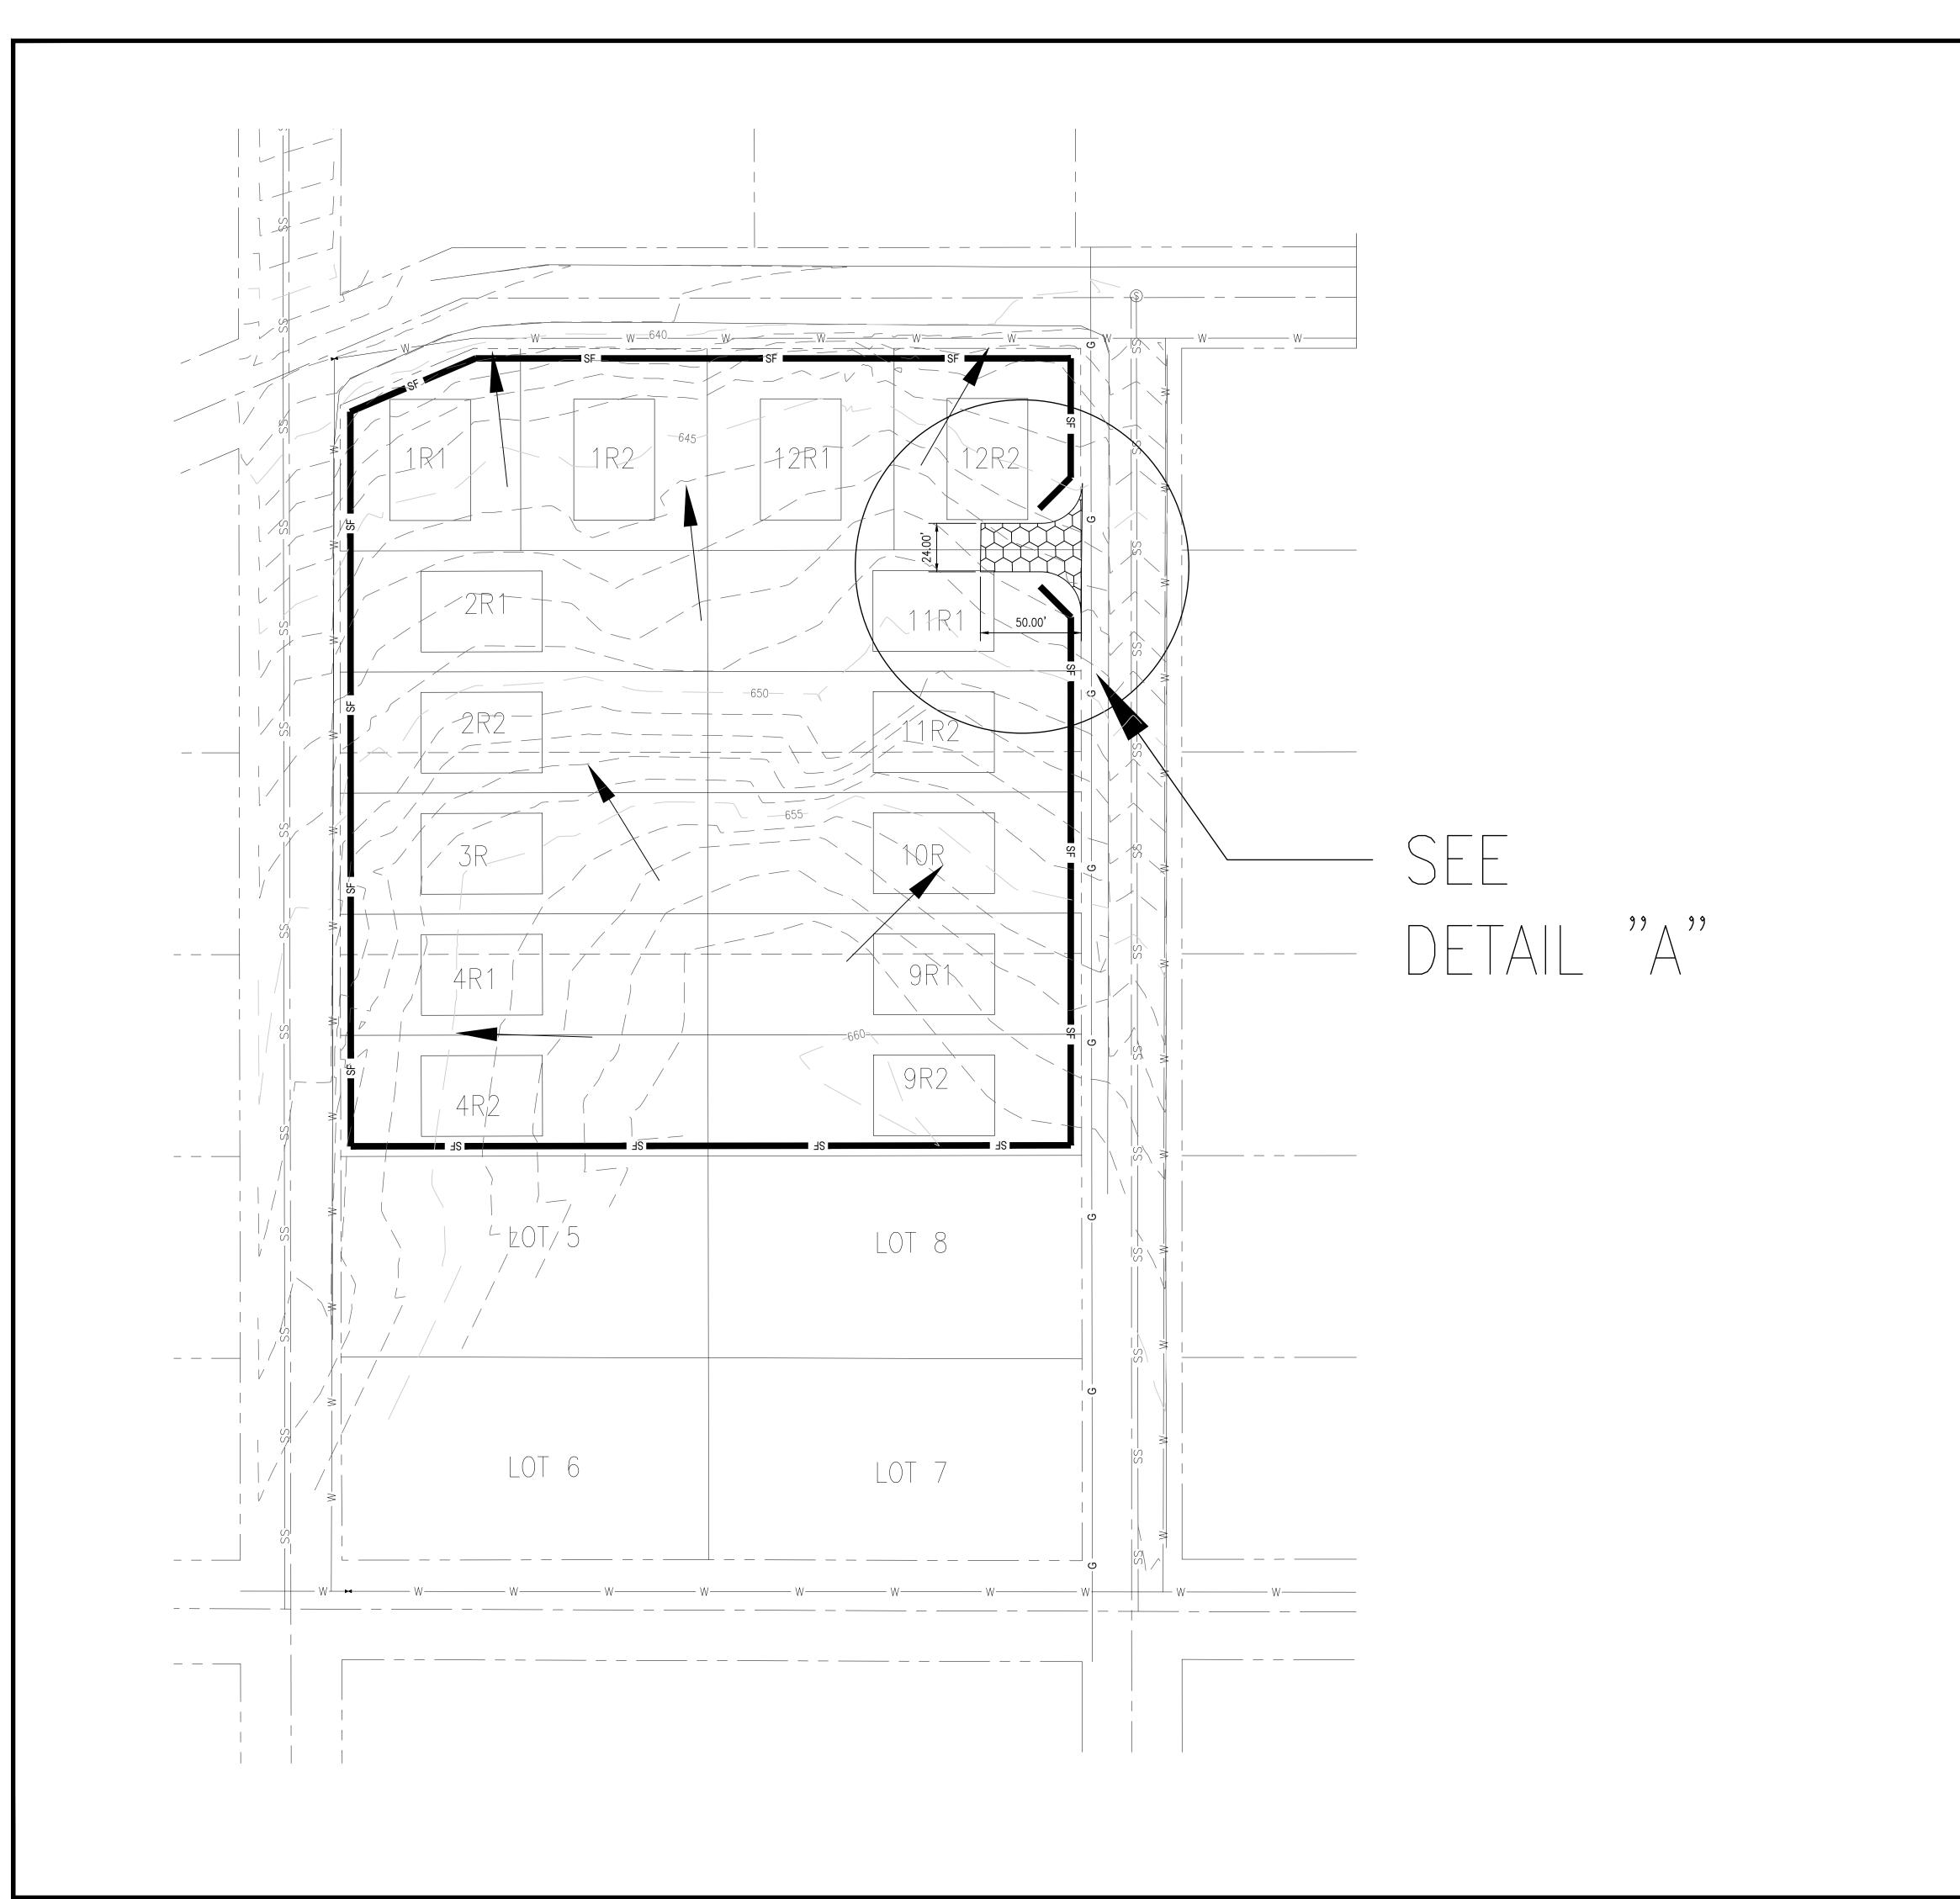

- C.3 Public Hearing to consider Planning & Zoning Case No. PZ-2018-05, a proposed final plat being all of a 0.5030-acre tract of land legally known as Abstract 1552, Tract 2HH, Moses Townsend Survey of the records of Tarrant County, Texas. The proposed final plat's new legal description will be Block 1, Lot(s) 3 and 4, Moses Townsend Addition, commonly known as 7229 Charbonneau and 3612 Mohawk Trail, Lake Worth, Texas.
- C.4 Public Hearing to consider Planning & Zoning Case No. PZ-2018-06, a proposed replat being all of 3.349-acres of land known as Block 32, Lot(s) 1-4 and 9-12, Indian Oaks Subdivision of the records of Tarrant County, Texas. The proposed replat's new legal description will be Block 32, Lot(s) Lot 1R1, 1R2, 2R1, 2R2, 3R, 4R1, 4R2, 9R1, 9R2, 10R, 11R1, 11R2, 12R1, and 12R2, Indian Oaks Subdivision, which is off Shawnee Trail, Apache Trail, and Caddo Trail, Lake Worth, Texas.
- C.5 Public Hearing to consider Planning & Zoning Case No. PZ-2018-07, to consider an Ordinance amending Ordinance No. 741, so as to change the zoning designation of an approximately 21.014-acre parcel of land, legally known as Block A, Lot 1R, Lake Worth Towne Center, Lake Worth, Tarrant County, Texas, being that all of the certain called 21.014-acre parcel of land recorded in the deed records of Tarrant County, Texas, from a zoning designation of "PC" Planned Commercial for the use of a Walmart to a zoning designation of "PC" Planned Commercial for the use of Retail for a Walmart Supercenter with a Fuel Station/Convenience Store, along with an amended development plan and site plan approval and by amending the Official Zoning Map to reflect such change. The property to be considered for re-zoning is generally described as 21.014-acre parcel of land located at 6360 Lake Worth Blvd., Lake Worth, Texas.