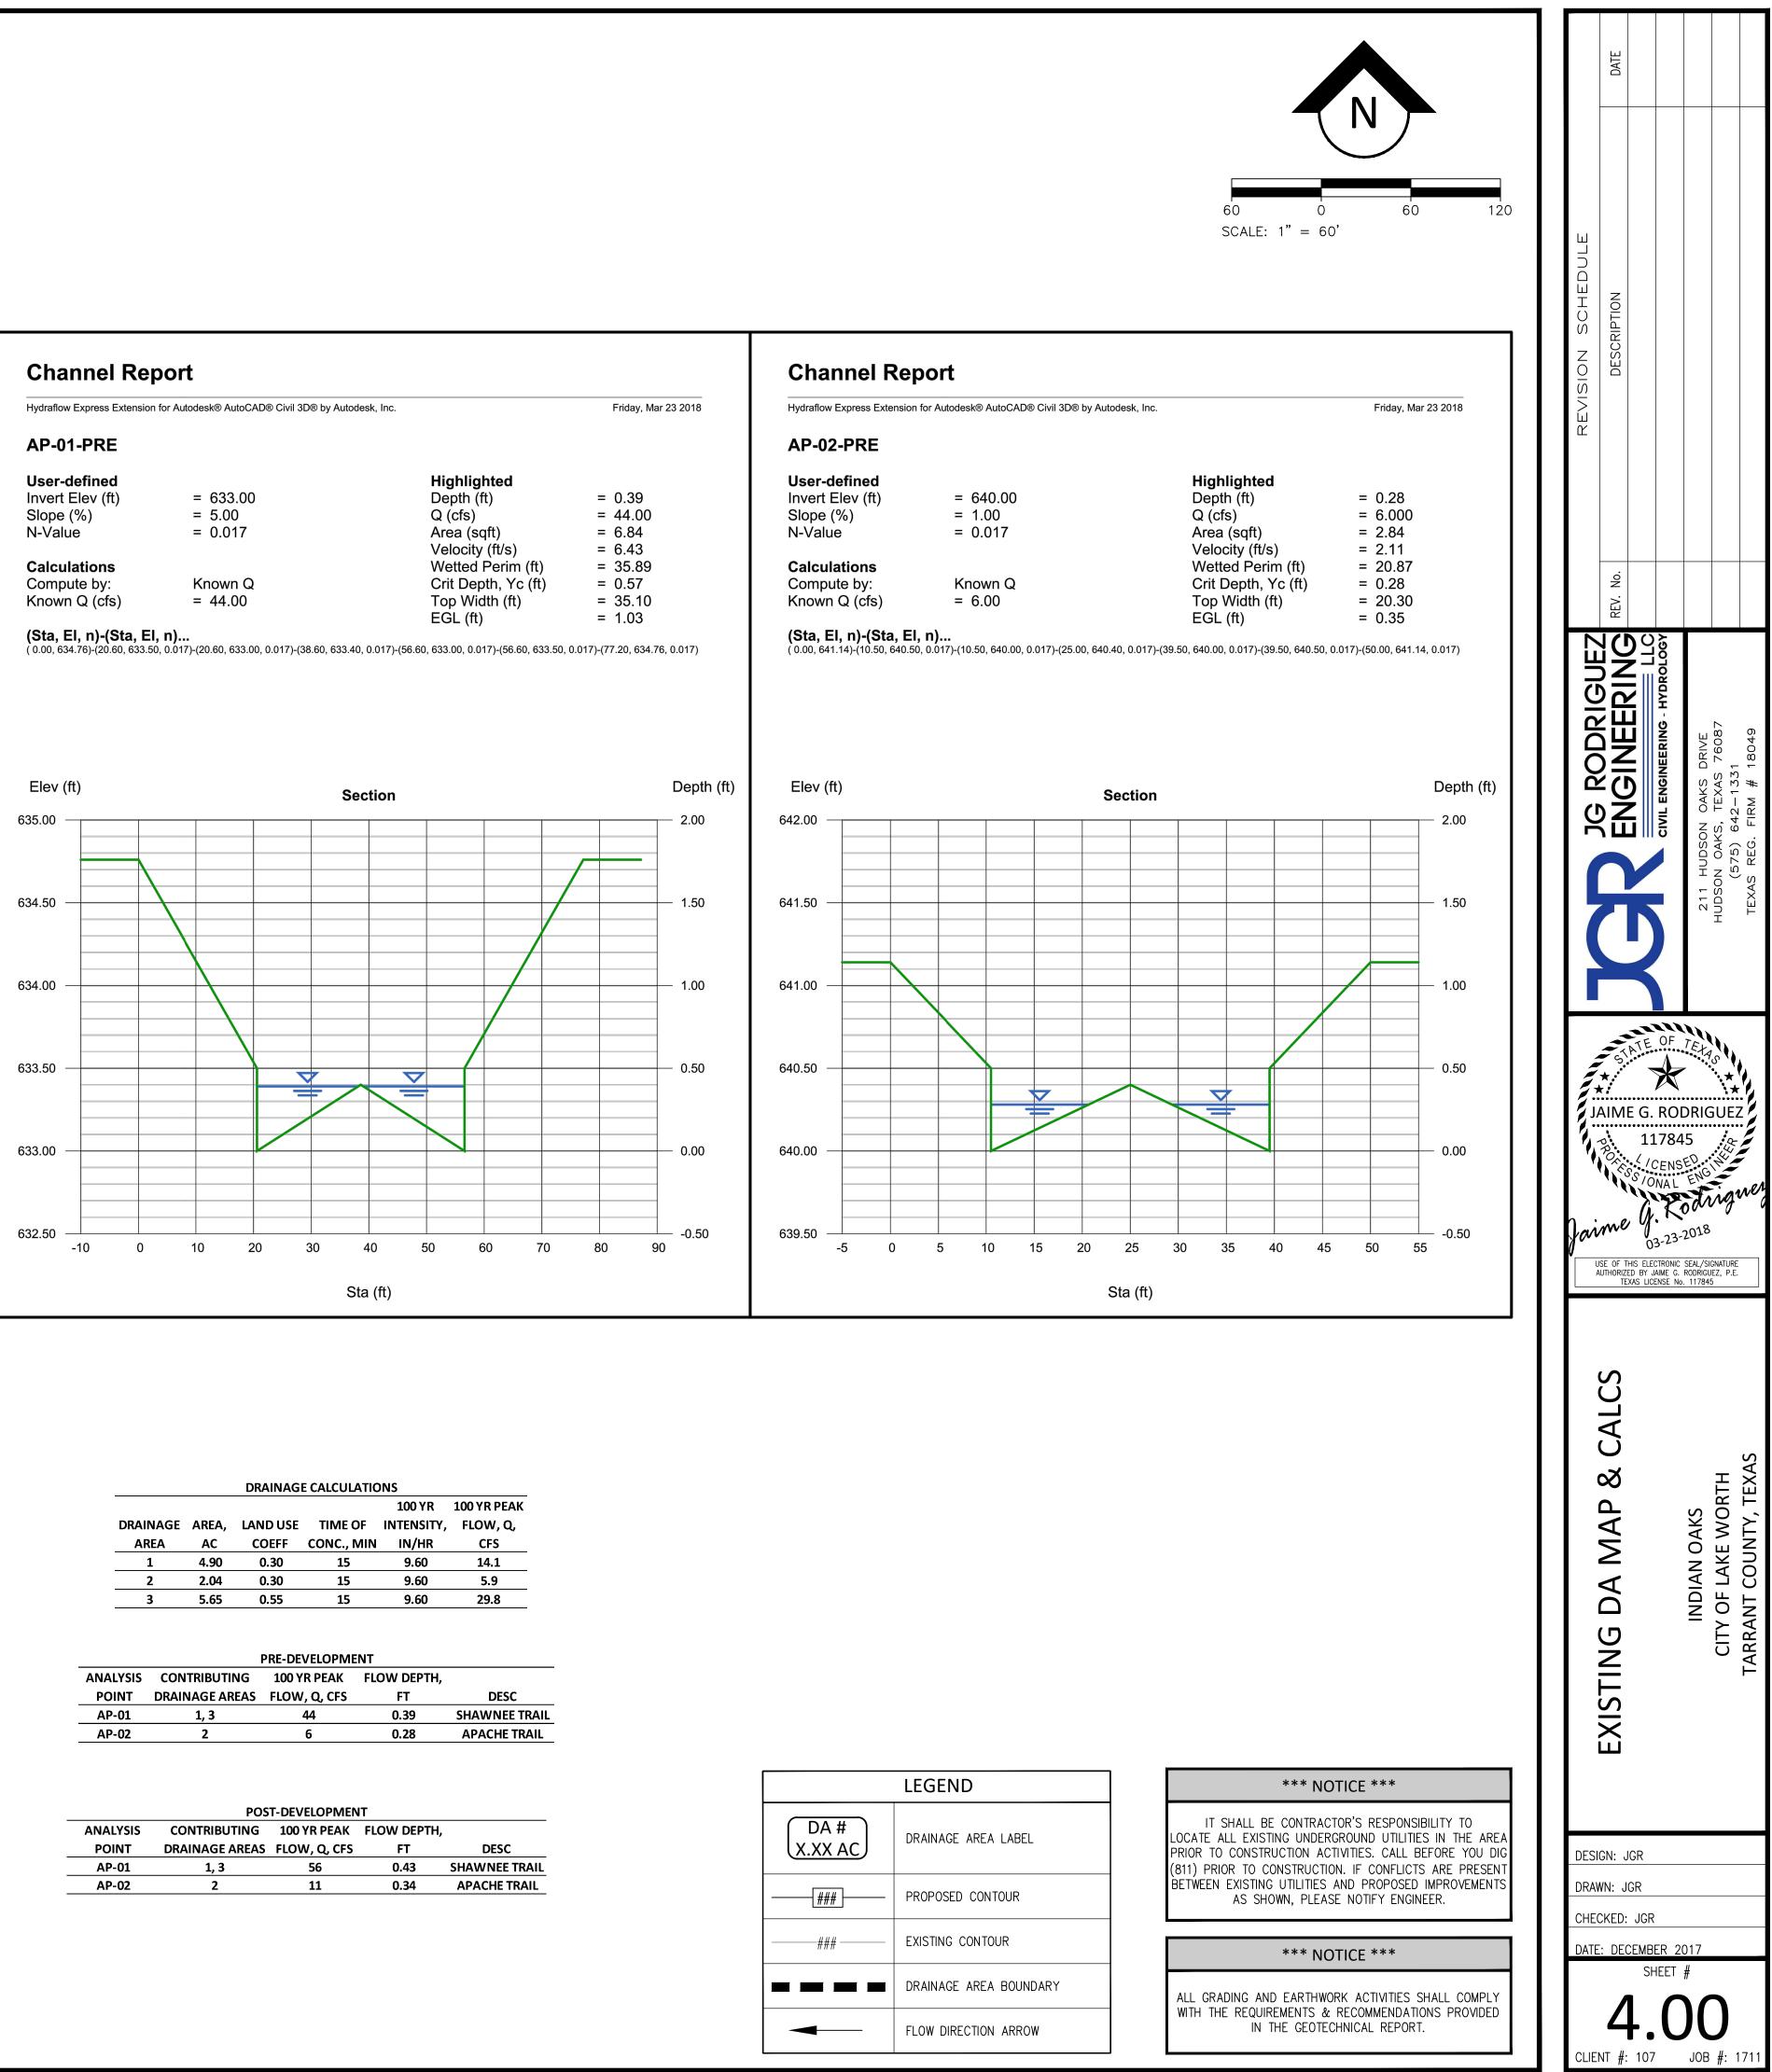

| DRAW<br>CHEC      | SN: JGR<br>'N: JGR<br>KED: JGR | 17                                                                  |         |

SHEET #

2.00

CLIENT #: 107 JOB #: 1711









|          |       |          |            | 100 Y R    | 100 YR PEAK |
|----------|-------|----------|------------|------------|-------------|
| DRAINAGE | AREA, | LAND USE | TIME OF    | INTENSITY, | FLOW, Q,    |
| AREA     | AC    | COEFF    | CONC., MIN | IN/HR      | CFS         |
| 1        | 4.90  | 0.30     | 15         | 9.60       | 14.1        |
| 2        | 2.04  | 0.30     | 15         | 9.60       | 5.9         |
| 3        | 5.65  | 0.55     | 15         | 9.60       | 29.8        |
|          |       |          |            |            |             |

|          |                | PRE-DEVELOPME | NT          |                     |
|----------|----------------|---------------|-------------|---------------------|
| ANALYSIS | CONTRIBUTING   | 100 YR PEAK   | FLOW DEPTH,