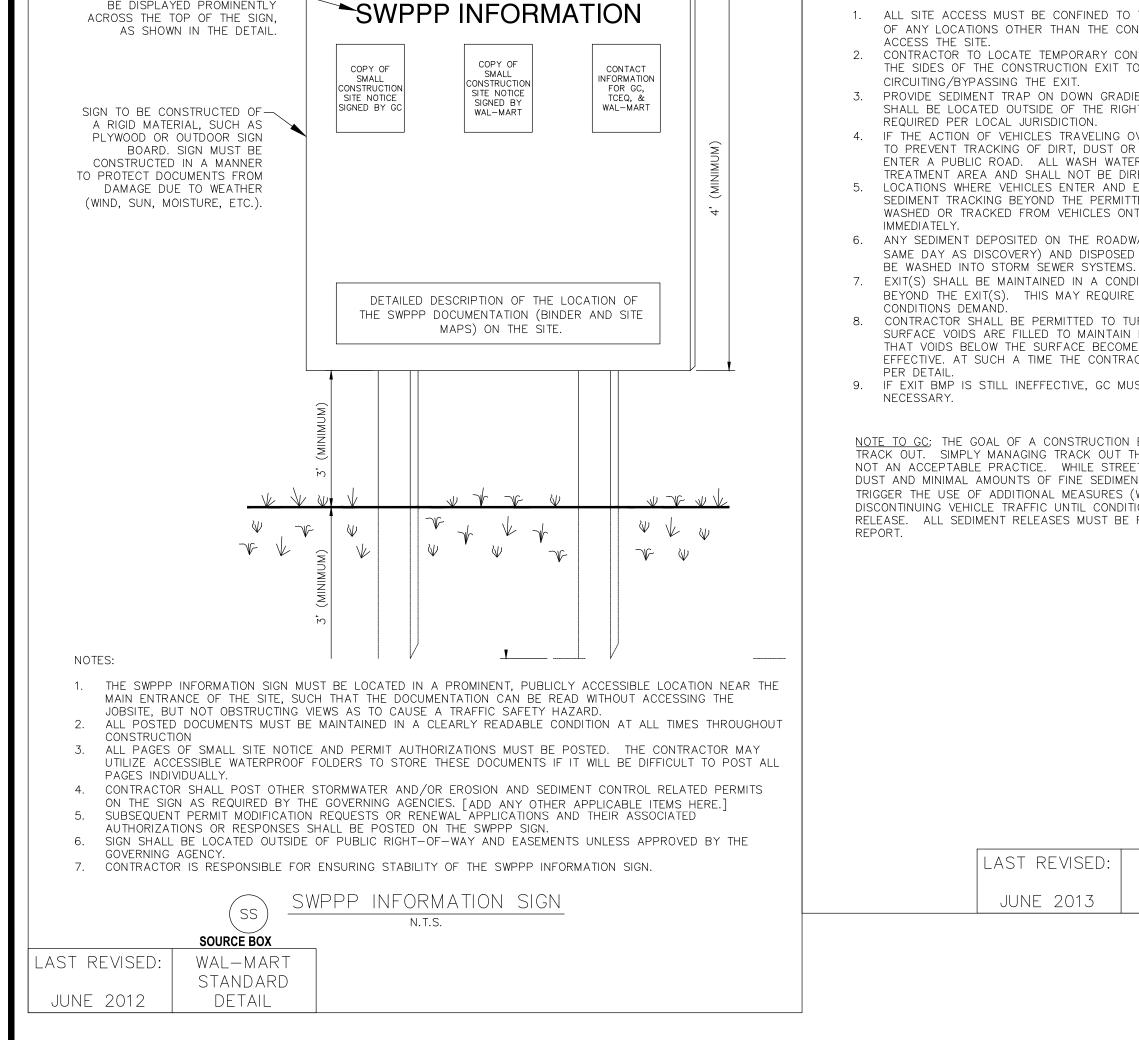

|

H:\17\TD178006\DRAWINGS\PLAN SETS\TD178006OP0.DWG PRINTED BY: MHAUBERT 4.05.18 @ 10:24 AM LAST SAVED BY: MHAUBERT



4' (MINIMUM)

"SWPPP INFORMATION" MUST-BE DISPLAYED PROMINENTLY

1. ALL SITE ACCESS MUST BE CONFINED TO THE CONSTRUCTION EXIT(S). BARRICADE TO PREVENT USE OF ANY LOCATIONS OTHER THAN THE CONSTRUCTION EXIT(S) WHERE VEHICLES OR EQUIPMENT MAY 2. CONTRACTOR TO LOCATE TEMPORARY CONSTRUCTION FENCING, JERSEY BARRIERS, OR BOTH ALONG THE SIDES OF THE CONSTRUCTION EXIT TO PREVENT CONSTRUCTION TRAFFIC FROM SHORT 3. PROVIDE SEDIMENT TRAP ON DOWN GRADIENT SIDE (OR BOTH SIDES) AS REQUIRED. SEDIMENT TRAP SHALL BE LOCATED OUTSIDE OF THE RIGHT-OF-WAY AND AT A MINIMUM SETBACK DISTANCE AS 4. IF THE ACTION OF VEHICLES TRAVELING OVER THE GRAVEL CONSTRUCTION EXIT(S) IS NOT SUFFICIENT TO PREVENT TRACKING OF DIRT, DUST OR MUD, THEN TIRES MUST BE WASHED BEFORE THE VEHICLES ENTER A PUBLIC ROAD. ALL WASH WATER MUS