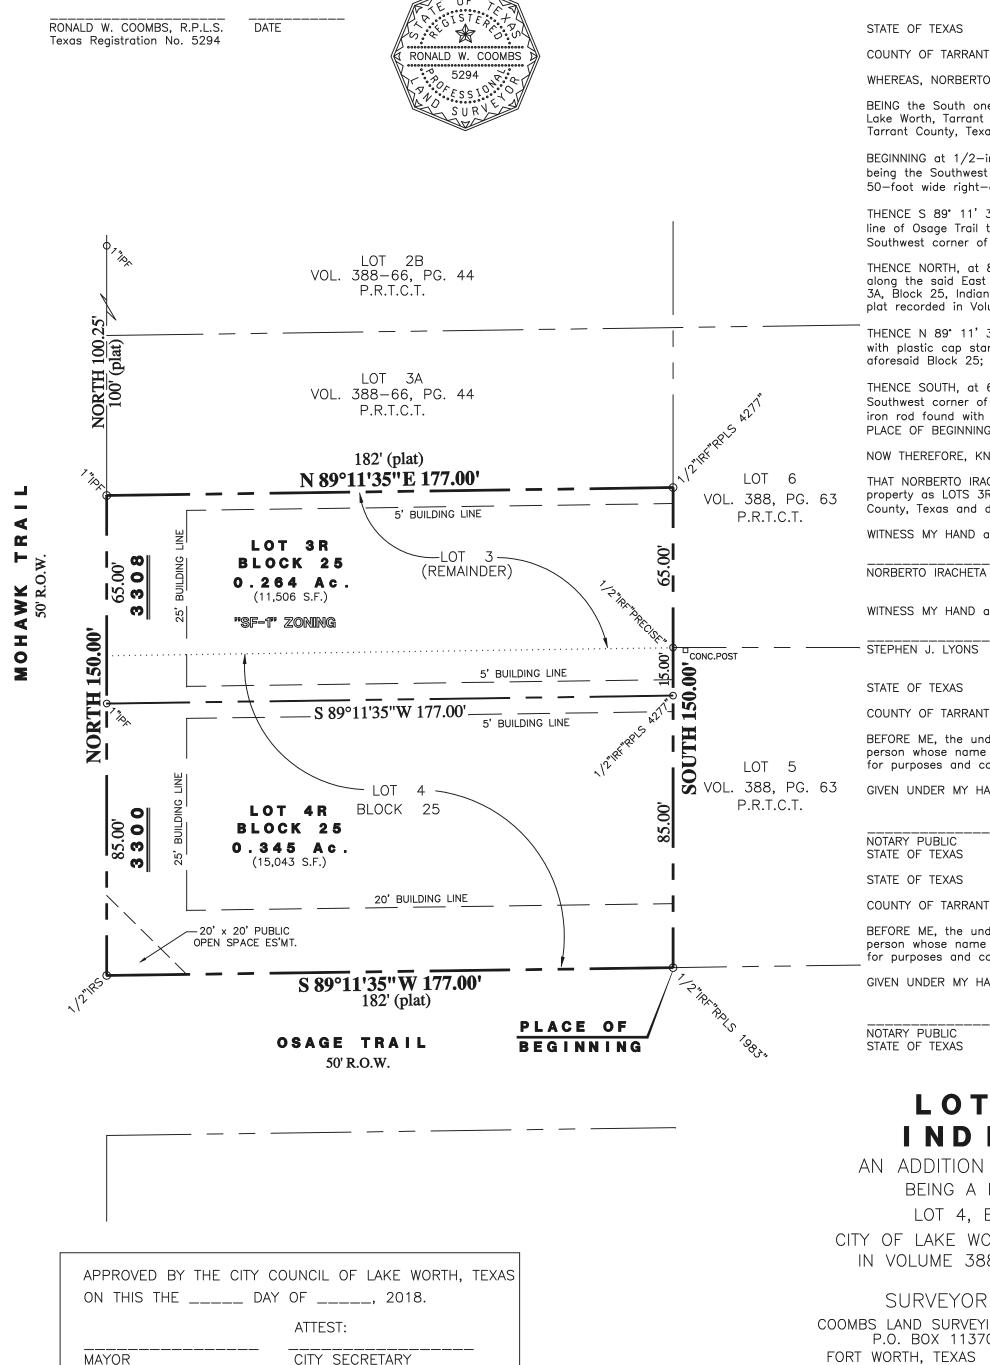

STATE OF TEXAS

WHEREAS, NORBERTO IRACHETA and STEPHEN J. LYONS are the sole owners of the following tract of land to-wit:

BEING the South one-half of Lot 3 and all of Lot 4, Block 25, Indian Oaks Subdivision, an addition to the City of Lake Worth, Tarrant County, Texas according to the plat recorded in Volume 388, Page 63 of the Plat Records of Tarrant County, Texas and more particularly described by metes and bounds as follows:

BEGINNING at 1/2-inch iron rod found with plastic cap stamped "RPLS 4277" at the Southeast corner of said Lot 4 being the Southwest corner of Lot 5, said Block 25 and lying in the North right-of-way line of Osage Trail (a 50-foot wide right-of-way);

THENCE S 89° 11' 35" W, 177.00 feet along the South boundary line of said Lot 4 with the said North right-of-way line of Osage Trail to a 1/2-inch iron rod set with orange plastic cap stamped "R. W. COOMBS RPLS 5294" at the Southwest corner of said Lot 4 lying in the East right-of-way line of Mohawk Trail (a 50-foot wide right-of-way);

THENCE NORTH, at 85.00 feet passing a 1-inch iron pipe found and continuing in all a total distance of 150.00 feet along the said East right-of-way line of Mohawk Trail to a 1-inch iron pipe found at the Southwest corner of Lot 3A, Block 25, Indian Oaks Subdivision, an addition to the City of Lake Worth, Tarrant County, Texas according to the plat recorded in Volume 388-66, Page 44 of the Plat Records of Tarrant County, Texas;

THENCE N 89° 11' 35" E, 177.00 feet along the South boundary line of said Lot 3A to a 1/2-inch iron rod found with plastic cap stamped "RPLS 4277" at the Southeast corner thereof, lying in the West boundary line of Lot 6, aforesaid Block 25;

THENCE SOUTH, at 65.00 feet passing a 1/2-inch iron rod found with plastic cap stamped "PRECISE" at the Southwest corner of said Lot 6, being the Northwest corner of aforesaid Lot 5, at 80.00 feet passing a 1/2-inch iron rod found with plastic cap stamped "RPLS 4277" and continuing in all a total distance of 150.00 feet to the PLACE OF BEGINNING, containing 0.609 acre (26,549 square feet) of land.

NOW THEREFORE, KNOW ALL MEN BY THESE PRESENTS:

THAT NORBERTO IRACHETA and STEPHEN J. LYONS do hereby adopt this plat designating the hereinabove described real property as LOTS 3R and 4R, BLOCK 25, INDIAN OAKS SUBDIVISION, an addition to the City of Lake Worth, Tarrant County. Texas and do hereby dedicate to the public's use the streets and easements shown thereon.

# LOTS 3R & 4R, BLOCK 25 INDIAN OAKS SUBDIVISION

AN ADDITION TO THE CITY OF LAKE WORTH, TARRANT COUNTY, TEXAS BEING A REVISION OF THE SOUTH ONE-HALF OF LOT 3 AND ALL OF LOT 4, BLOCK 25, INDIAN OAKS SUBDIVISION, AN ADDITION TO THE CITY OF LAKE WORTH, TARRANT COUNTY, TEXAS ACCORDING TO THE PLAT RECORDED IN VOLUME 388, PAGE 63 OF THE PLAT RECORDS OF TARRANT COUNTY, TEXAS