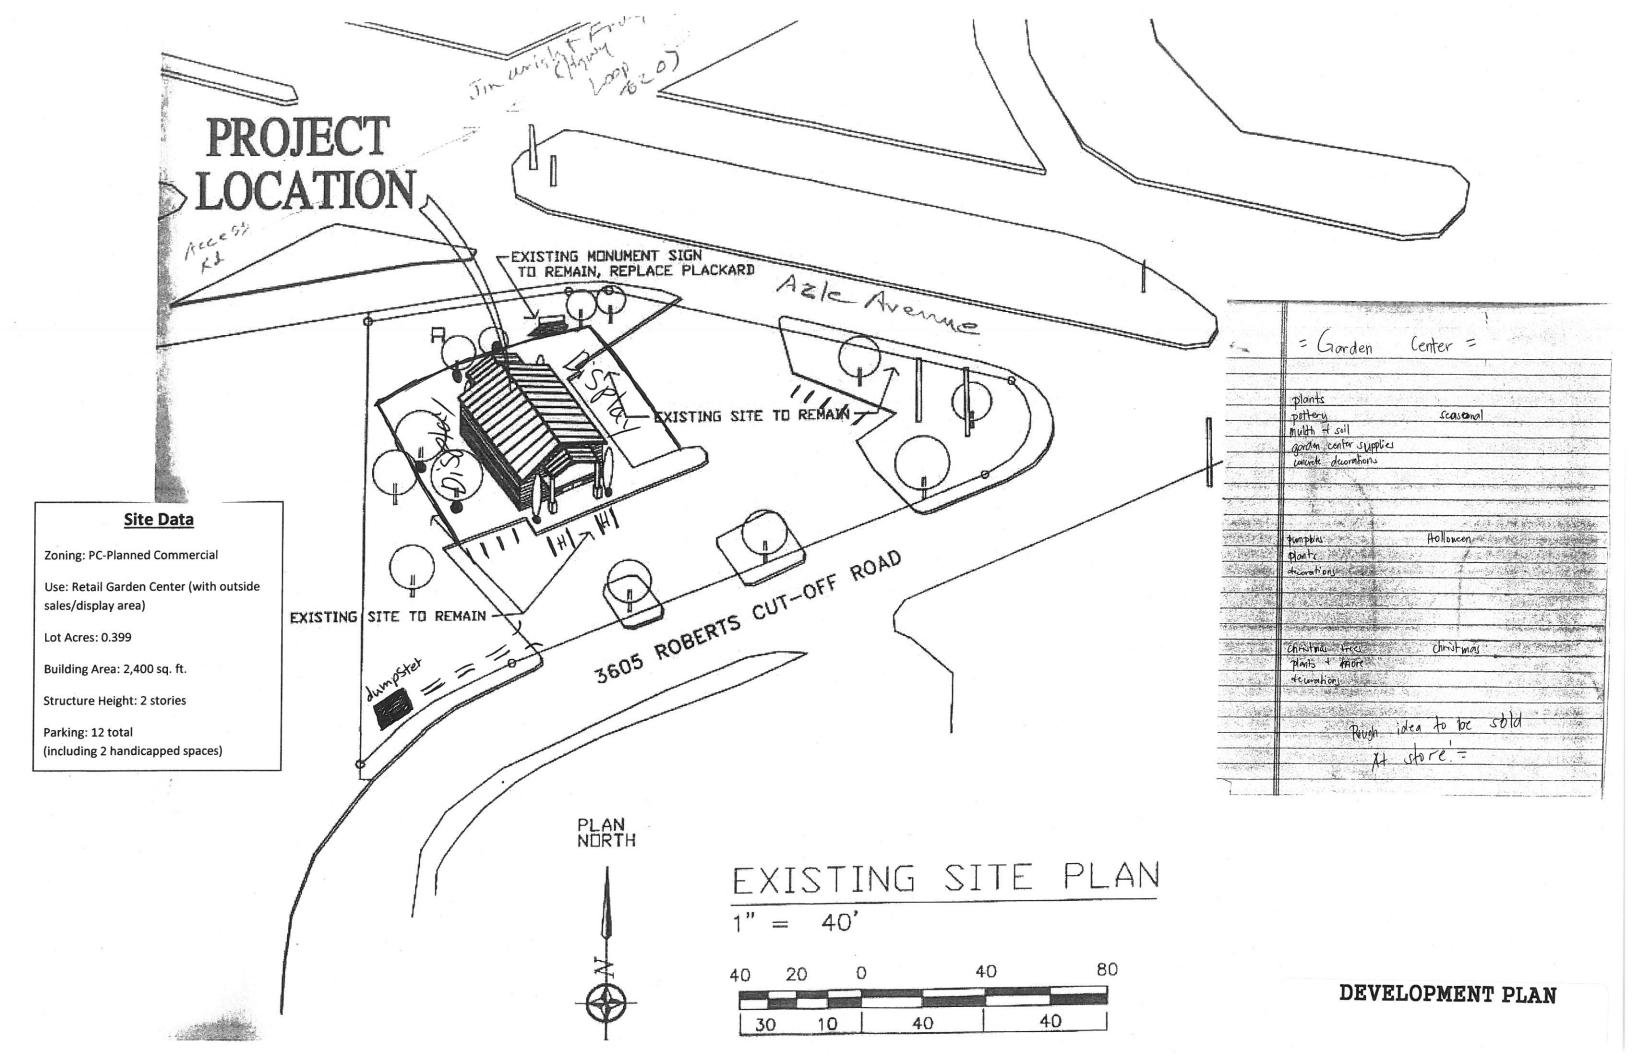

#### Agenda Item No. C.1

From: Suzanne Meason, Planning & Zoning Administrator

Item:

Public Hearing to consider Planning & Zoning Case No. PZ17-01, an Ordinance amending Ordinance No. 500, the Comprehensive Zoning Ordinance of the City of Lake Worth, so as to change the zoning designation of an approximately 0.399 acre lot of land, legally known as Block 1, Lot 1, Circle A Addition, Lake Worth, Tarrant County, Texas, being that all of the certain called 0.399 acre lot of land recorded in the deed records of Tarrant County, Texas, from a zoning designation of "PC" - Planned Commercial for the use of an Office and a Warehouse Facility for Electrical Contracting to a zoning designation of "PC" -Planned Commercial for the use of a Retail Garden Center, along with a development plan and site plan approval and by amending the Official Zoning Map and the Future Land Use Map of the Comprehensive Land Use Plan to reflect such change. The property to be considered for re-zoning is generally described as a 0.399 lot of land located 3605 Roberts Cut Off Road, Lake Worth, Texas.

#### **Property Description:**

.339 acres of property, located at 3605 Roberts Cut Off Road

#### **Summary:**

Mr. Smith has the above mentioned property under lease from Mr. Sharratt the property owner and would like to operate a Retail Garden Center from the property.

The existing log cabin structure will be used as a retail facility for garden type inventory (such as plants/flowers/soil/mulch/yard decorations/gardening tools/seasonal items: pumpkins & Christmas trees) with outside sales/display areas (as denoted on the attached plan).

#### **Attachments:**

- 1. Site Plan Application
- 2. Development Plan
- 3. Site Plan
- 4. Vicinity Map
- 5. Public Hearing Notice
- 6. Public Hearing Notifications (within 200' of subject property)