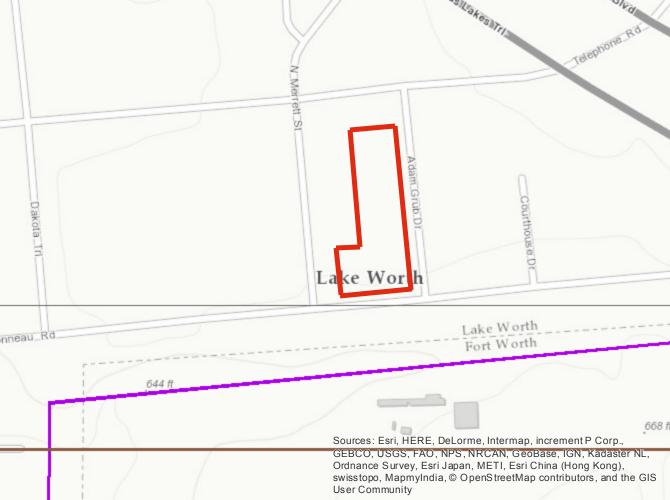

- Public Hearing to consider Planning & Zoning Case No. PZ17-03, an Ordinance amending Ordinance No. 500, the Comprehensive Zoning Ordinance of the City of Lake Worth, so as to change the zoning designation of an approximately 0.23 acre tract of land, legally known as Abstract 1552, Tract 2Z1, Moses Townsend Survey, Lake Worth, Tarrant County, Texas, being that all of the certain called 0.23 acre tract of land recorded in the deed records of Tarrant County, Texas, from a zoning designation change and land use approval from "SF-1" Single Family Residential to a zoning designation change and land use of "PC" Planned Commercial for the use of a Municipal Complex, and by amending the Official Zoning Map and the Future Land Use Map of the Comprehensive Land Use Plan to reflect such change. The property to be considered for re-zoning is generally described as a 0.23 tract of land located 6728 Charbonneau Road, Lake Worth, Texas.
- C.4 Public Hearing to consider Planning & Zoning Case No. PS17-03, a proposed preliminary plat being all of Block 1, Lot 1R, Lake Worth Municipal Complex, an addition to the City of Lake Worth, Tarrant County, Texas, according to the plat thereof recorded under Instrument Number D211286203, and Abstract 1552, Tract 2Z1, Moses Townsend Survey of the plat records of Tarrant County, Texas. The proposed preliminary plat's new legal description will be Block 1, Lot 1R1, Lake Worth Municipal Complex, commonly known as 3805 Adam Grubb, Lake Worth, Texas.
- C.5 Public Hearing to consider Planning & Zoning Case No. PS17-04, a proposed final plat being all of Block 1, Lot 1R, Lake Worth Municipal Complex, an addition to the City of Lake Worth, Tarrant County, Texas, according to the plat thereof recorded under Instrument Number D211286203, and Abstract 1552, Tract 2Z1, Moses Townsend Survey of the plat records of Tarrant County, Texas. The proposed final plat's new legal description will be Block 1, Lot 1R1, Lake Worth Municipal Complex, commonly known as 3805 Adam Grubb, Lake Worth, Texas.

#### D. EXECUTIVE SESSION

The Planning and Zoning Commission may enter into closed Executive Session as authorized by Chapter 551, Texas Government Code. Executive Session may

be held at the end of the Regular Session or at any time during the meeting that a need arises for the Planning and Zoning Commission to seek advice from the city attorney (551.071) as to the posted subject matter of this Planning and Zoning Commission meeting.