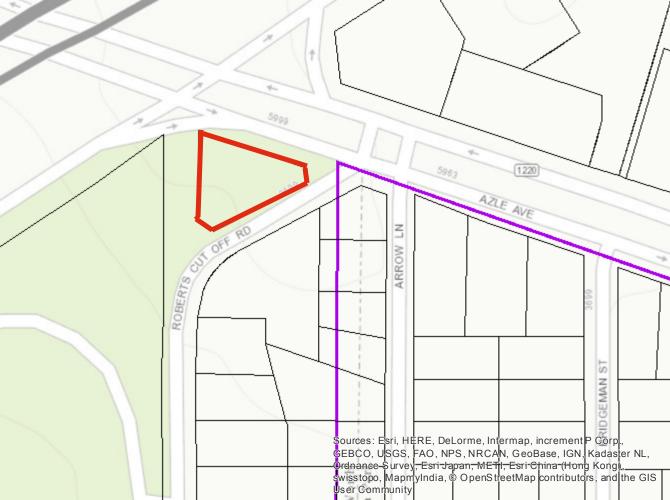

#### Agenda Item No. C.1

From: Suzanne Meason, Planning & Zoning Administrator

Item:

Public Hearing to consider Planning & Zoning Case No. PZ17-01, an Ordinance amending Ordinance No. 500, the Comprehensive Zoning Ordinance of the City of Lake Worth, so as to change the zoning designation of an approximately 0.399 acre lot of land, legally known as Block 1, Lot 1, Circle A Addition, Lake Worth, Tarrant County, Texas, being that all of the certain called 0.399 acre lot of land recorded in the deed records of Tarrant County, Texas, from a zoning designation of "PC" - Planned Commercial for the use of an Office and a Warehouse Facility for Electrical Contracting to a zoning designation of "PC" -Planned Commercial for the use of a Retail Garden Center, along with a development plan and site plan approval and by amending the Official Zoning Map and the Future Land Use Map of the Comprehensive Land Use Plan to reflect such change. The property to be considered for re-zoning is generally described as a 0.399 lot of land located 3605 Roberts Cut Off Road, Lake Worth, Texas.

#### **Property Description:**

.339 acres of property, located at 3605 Roberts Cut Off Road

#### **Attachments:**

- 1. Site Plan Application
- 2. Development Plan
- 3. Site Plan
- 4. Vicinity Map
- 5. Public Hearing Notice
- 6. Public Hearing Notifications (within 200' of subject property)