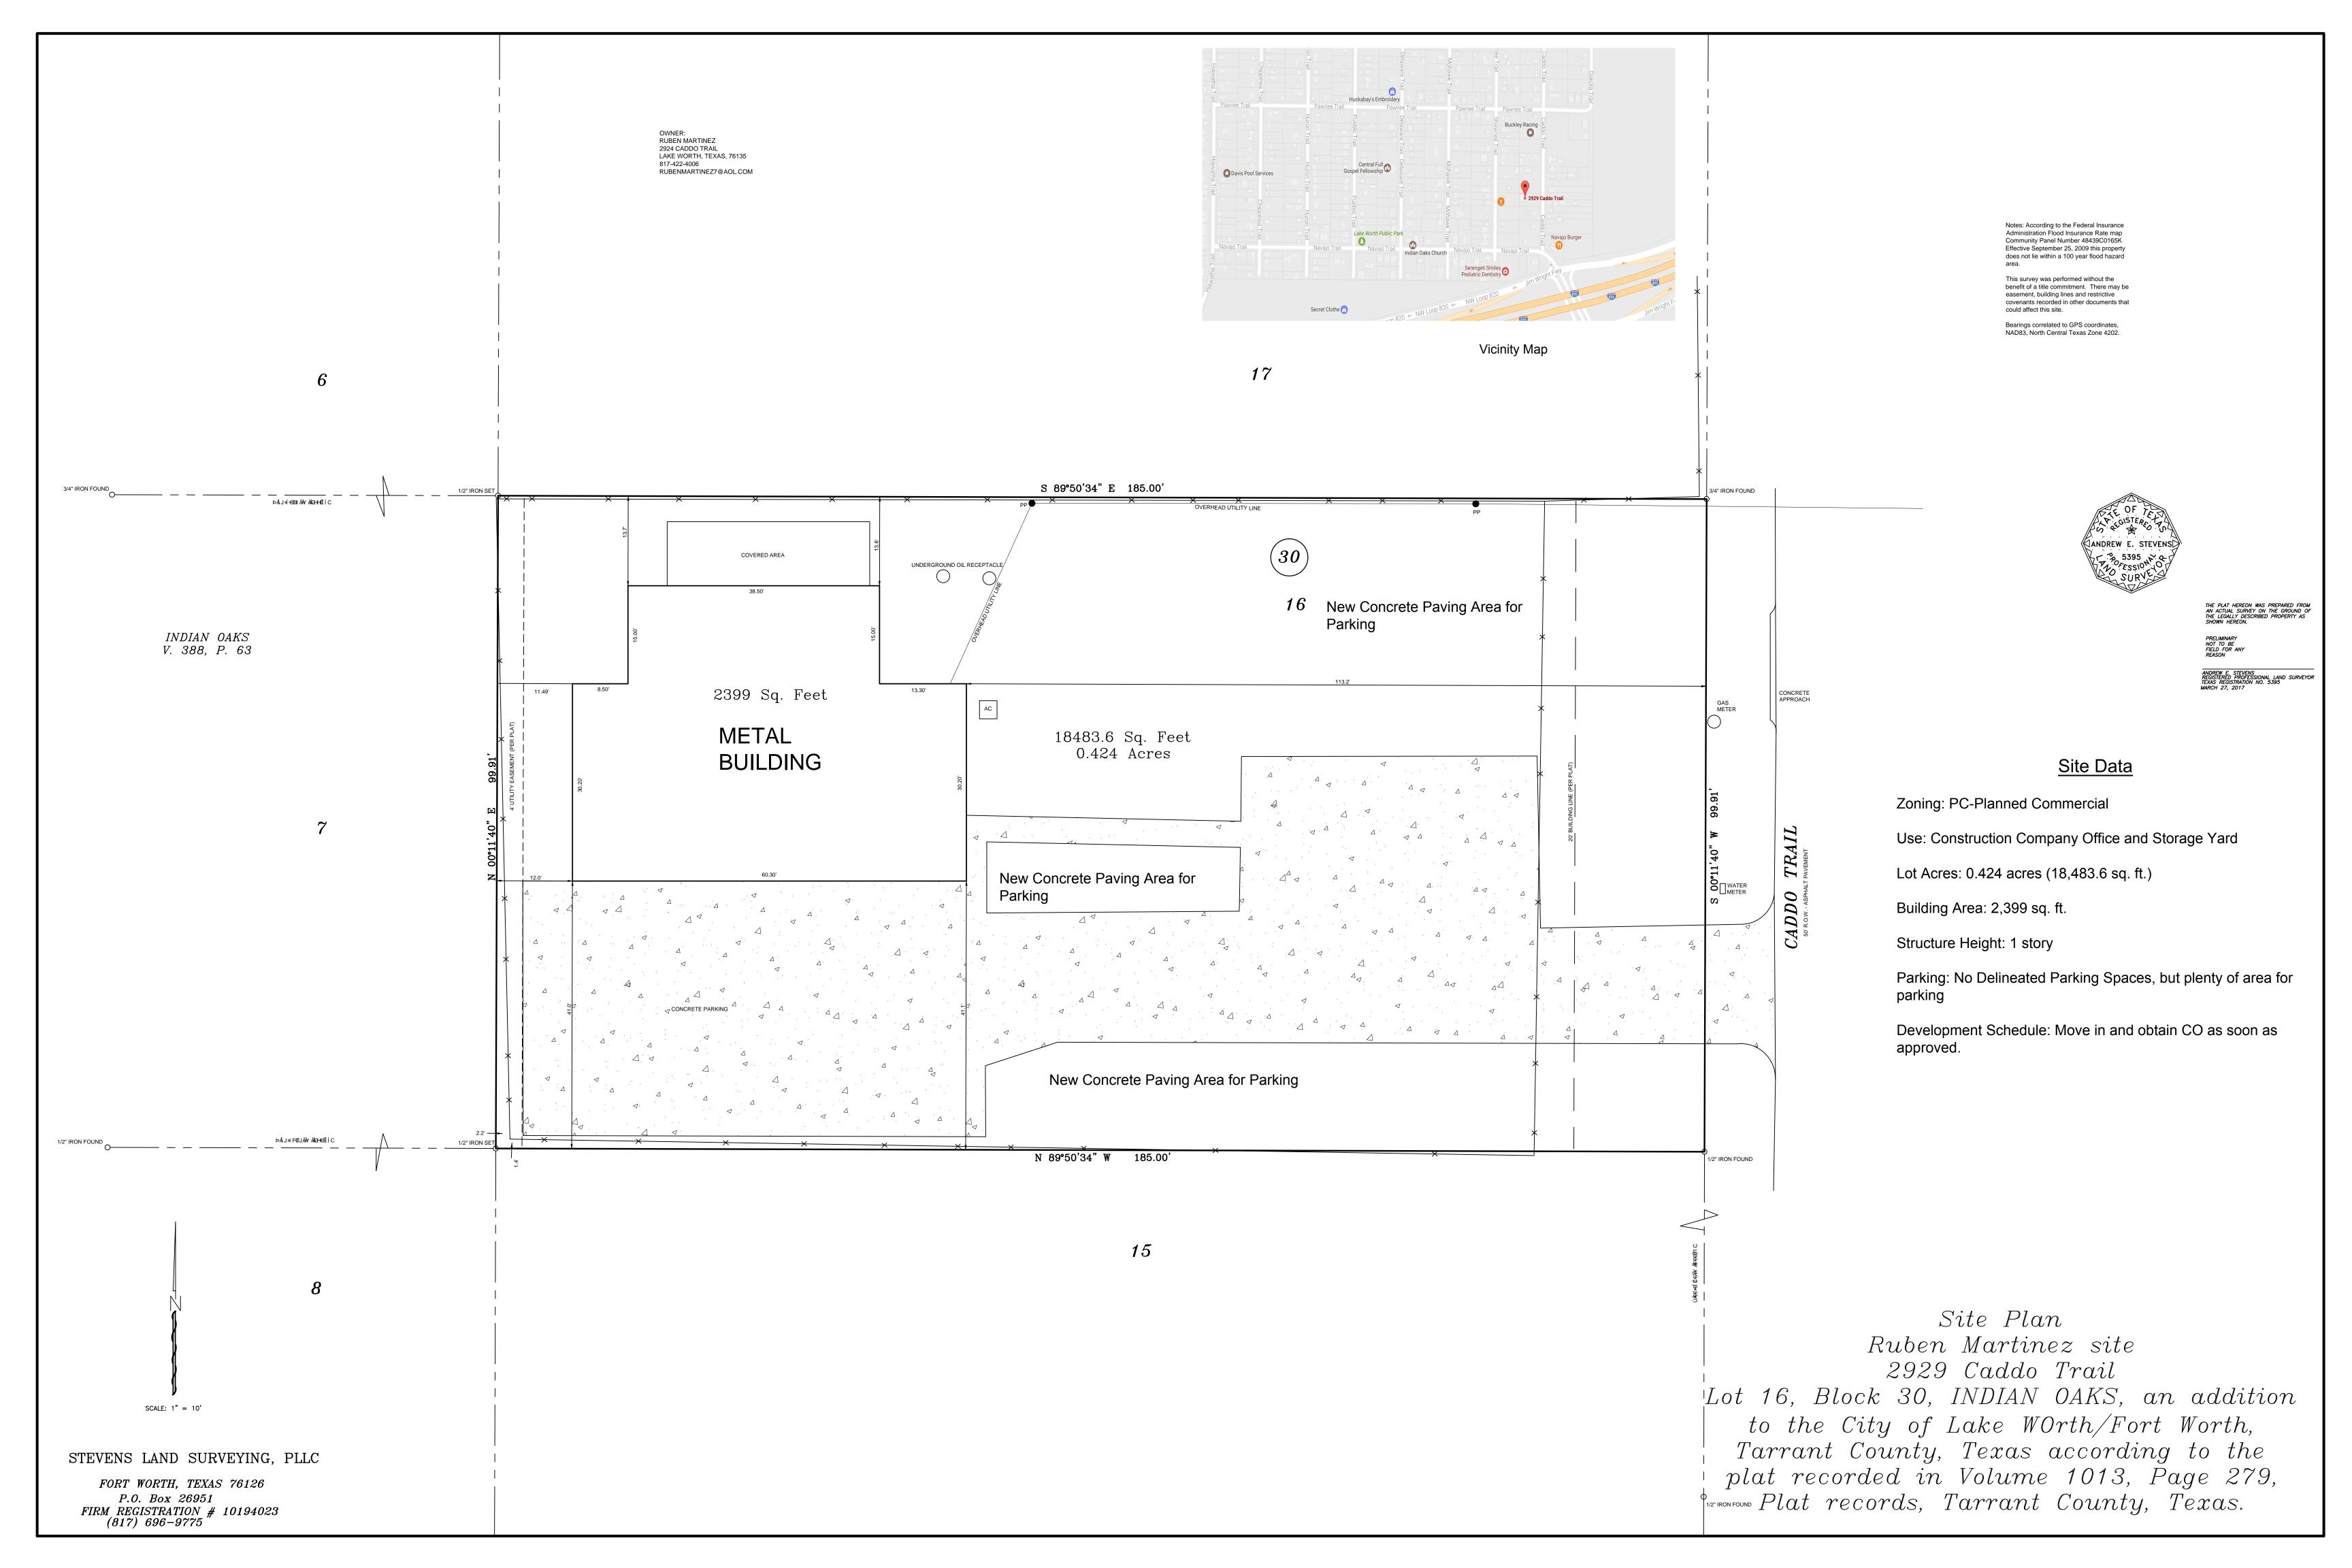

Texas, from a zoning designation of "PC" – Planned Commercial for the use of Transmission Repair work and for storage of equipment and parts to a zoning designation change and land use of "PC" – Planned Commercial for the use of a Construction Company Office and Storage Yard zoning designation change and land use approval, along with a development plan and site plan approval, and by amending the Official Zoning Map and the Future Land Use Map of the Comprehensive Land Use Plan to reflect such change. The property to be considered for re-zoning is generally described as a 0.4178 lot of land located 2929 Caddo Trail, Lake Worth, Texas.

#### Agenda Item No. C.1

From: Suzanne Meason, Planning & Zoning Administrator

Item:

Public Hearing to consider Planning & Zoning Case No. PZ17-01, an Ordinance amending Ordinance No. 500, the Comprehensive Zoning Ordinance of the City of Lake Worth, so as to change the zoning designation of an approximately 0.399 acre lot of land, legally known as Block 1, Lot 1, Circle A Addition, Lake Worth, Tarrant County, Texas, being that all of the certain called 0.399 acre lot of land recorded in the deed records of Tarrant County, Texas, from a zoning designation of "PC" - Planned Commercial for the use of an Office and a Warehouse Facility for Electrical Contracting to a zoning designation of "PC" -Planned Commercial for the use of a Retail Garden Center, along with a development plan and site plan approval and by amending the Official Zoning Map and the Future Land Use Map of the Comprehensive Land Use Plan to reflect such change. The property to be considered for re-zoning is generally described as a 0.399 lot of land located 3605 Roberts Cut Off Road, Lake Worth, Texas.