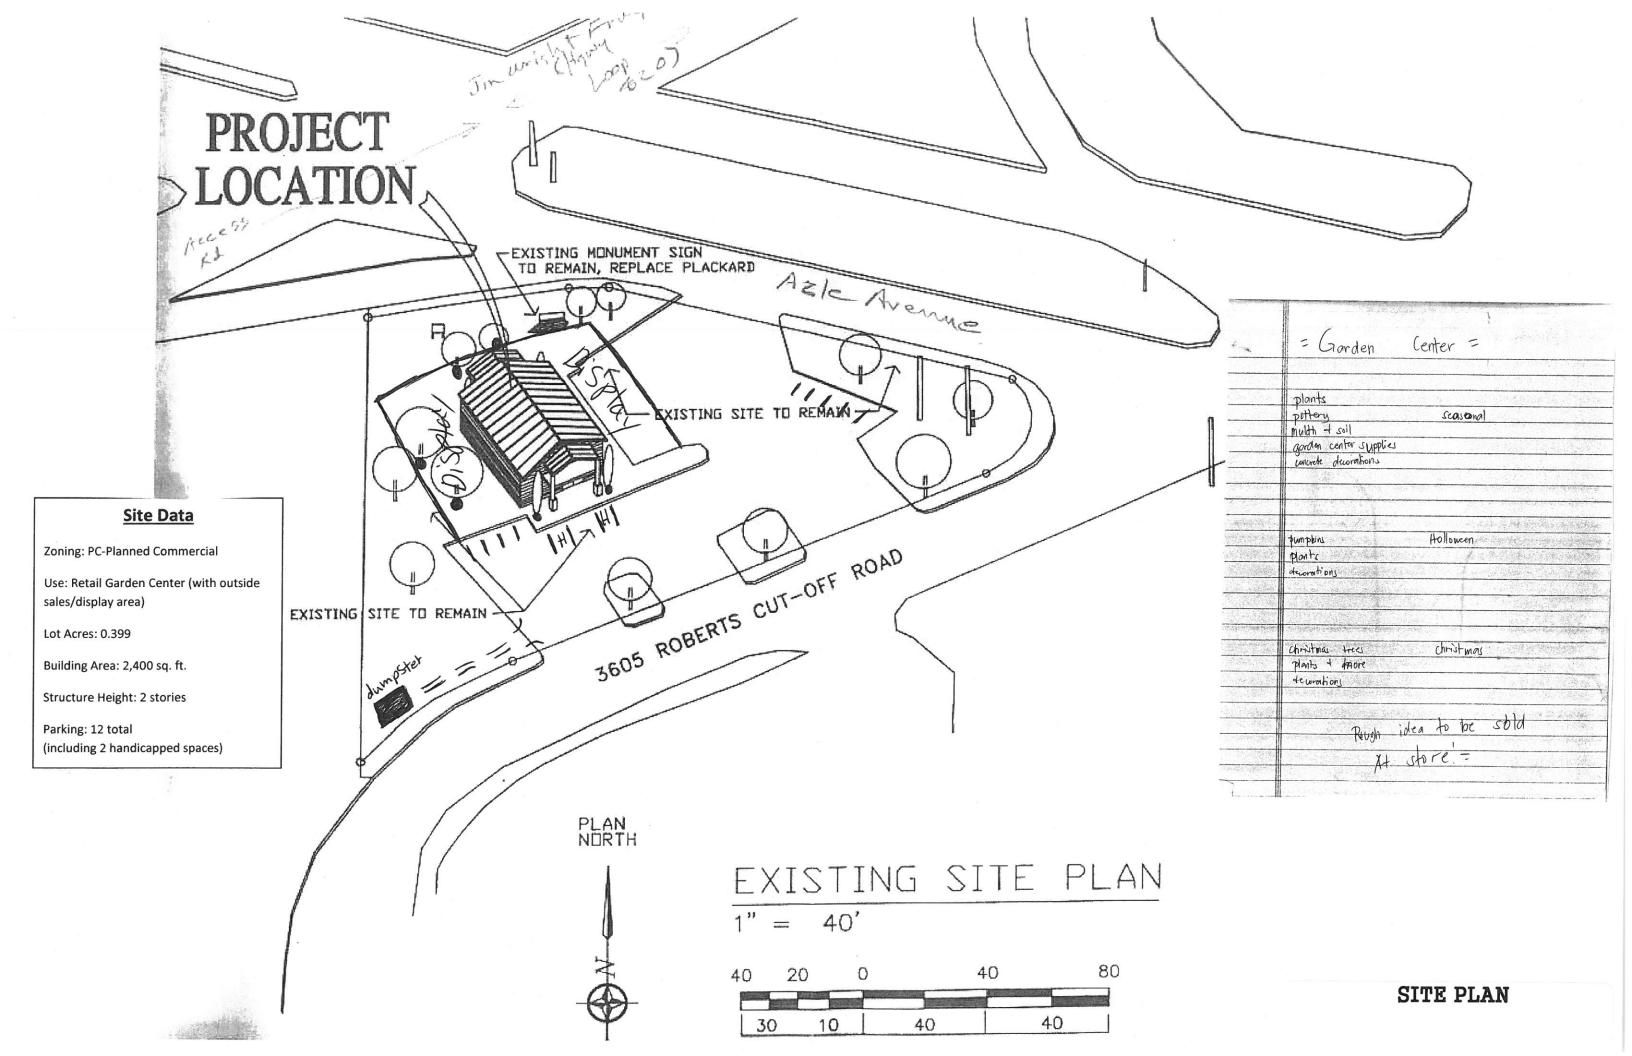

#### Agenda Item No. C.1

From: Suzanne Meason, Planning & Zoning Administrator

Item:

Public Hearing to consider Planning & Zoning Case No. PZ17-01, an Ordinance amending Ordinance No. 500, the Comprehensive Zoning Ordinance of the City of Lake Worth, so as to change the zoning designation of an approximately 0.399 acre lot of land, legally known as Block 1, Lot 1, Circle A Addition, Lake Worth, Tarrant County, Texas, being that all of the certain called 0.399 acre lot of land recorded in the deed records of Tarrant County, Texas, from a zoning designation of "PC" - Planned Commercial for the use of an Office and a Warehouse Facility for Electrical Contracting to a zoning designation of "PC" -Planned Commercial for the use of a Retail Garden Center, along with a development plan and site plan approval and by amending the Official Zoning Map and the Future Land Use Map of the Comprehensive Land Use Plan to reflect such change. The property to be considered for re-zoning is generally described as a 0.399 lot of land located 3605 Roberts Cut Off Road, Lake Worth, Texas.

#### **Property Description:**

.339 acres of property, located at 3605 Roberts Cut Off Road

#### **Summary:**

Mr. Smith has the above mentioned property under lease from Mr. Sharratt the property owner and would like to operate a Retail Garden Center from the property.

The existing log cabin structure will be used as a retail facility for garden type inventory (such as plants/flowers/soil/mulch/yard decorations/gardening tools/seasonal items: pumpkins & Christmas trees) with outside sales/display areas (as denoted on the attached plan).

#### **Attachments:**

- 1. Site Plan Application
- 2. Development Plan
- 3. Site Plan
- 4. Vicinity Map
- 5. Public Hearing Notice
- 6. Public Hearing Notifications (within 200' of subject property)