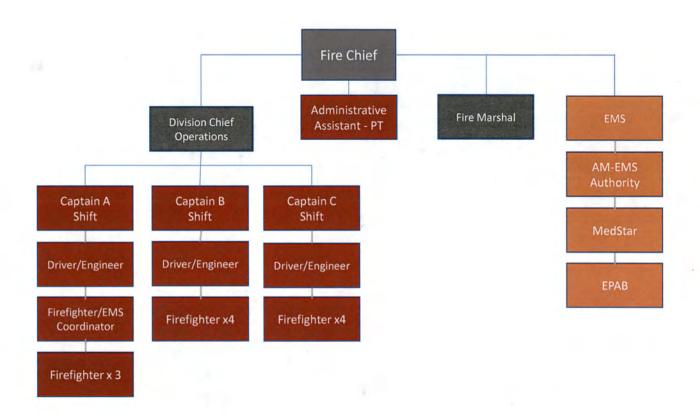

- 3 Driver/Engineer
- 12 Firefighter
- 1 PT Administrative Asst
- 22 Total Positions

#### Administration

- 1 Utility Billing Clerk
- 1 Total Position

#### **Water Supply**

- 1 Public Works Superintendent
- 1 Water Tech I/II
- 2 Total Positions

#### **Water Distribution**

- 3 Water Tech I/II
- 3 Total Positions

#### Sewer

- 1 Water Tech I/II
- 1 Total Position

### CRIME CONTROL & PREVENTION DISTRICT

- 1 Detective
- 1 Professional Standards Officer
- 1 Special Projects Officer
- 2 School Resource Officer\*\*\*\*
- 4 Patrol Officer
- 1 Telecommunicator
- 10 Total Positions
- \*\*\*\*includes 1 new position

93 Total GF Positions

7 Total WS Positions

10 Total CCPD Positions

110 Total Positions-All Funds

106 Total Budgeted-All Funds

<sup>\*</sup>only 5 positions budgeted

















## PAY PLAN A - EXEMPT EMPLOYEES Effective October 1, 2019

| Pay<br>Grade | FLSA<br>Status | Job Title                            | Pay<br>Frequency | Minimum      | Maximum      |
|--------------|----------------|--------------------------------------|------------------|--------------|--------------|
| 30           | E              | Purchasing Coordinator/Risk Manager  | Annual           | \$48,068.80  | \$65,852.80  |
|              |                |                                      | Monthly          | 4,005.73     | 5,487.73     |
|              |                |                                      | Pay Period       | 1,848.80     | 2,532.80     |
|              |                |                                      | Hourly           | 23.11        | 31.66