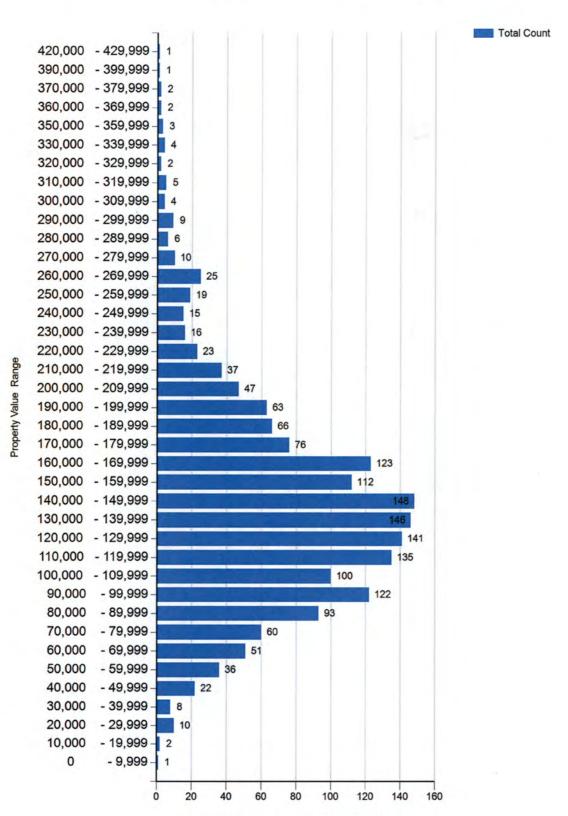

#### PROPERTY VALUES

Total taxable property values for fiscal year 2020 is \$526,376,347 which equates to an increase of approximately \$44,532,677 million, or 9.24% increase.

The average net taxable value for a single family home in Lake Worth is \$106,213 an increase of approximately \$16,709, or 18.67% increase from the previous year.