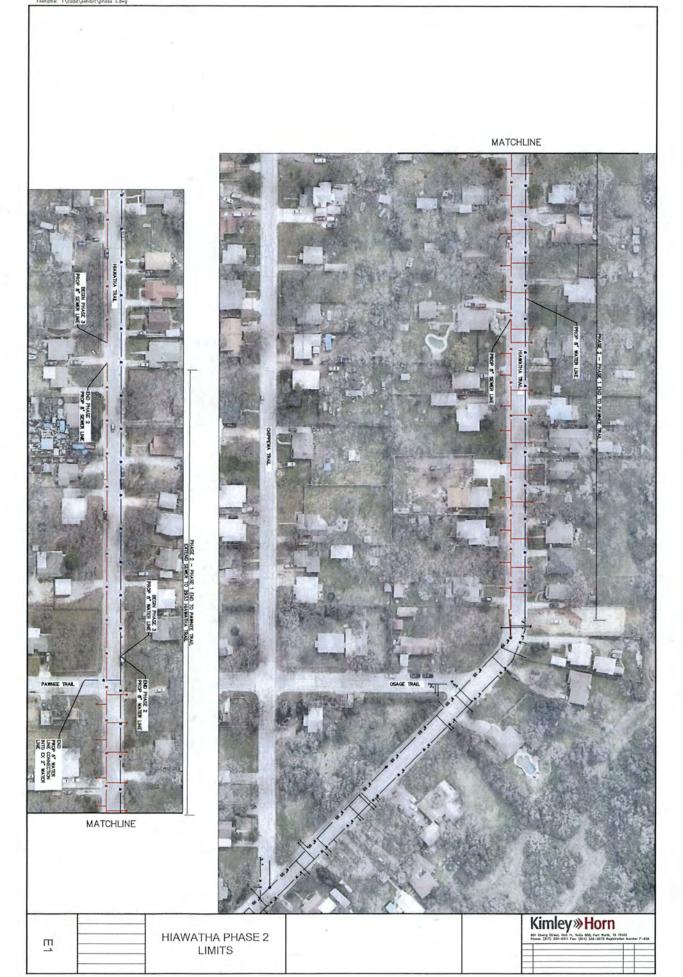

Notable capital items requested in the Water & Sewer Fund include:

- Funding for citywide water meter replacement
- Funding to complete Phase II & III of the Hiawatha Project

- Public Works Department Remodel Project \$1.2 million
  - Funding for architectural plans has already been provided (\$140,000)
- Hiawatha Project Phase II & III \$1.8 million
  - Complete replacement of water and sewer lines along with street reconstruction.
- Fire Department 100 ft +/- Ladder Truck \$1.2 million
- City Hall Customer Service Remodel \$250,000
- Complete citywide Water Meter Replacement \$1.3 million