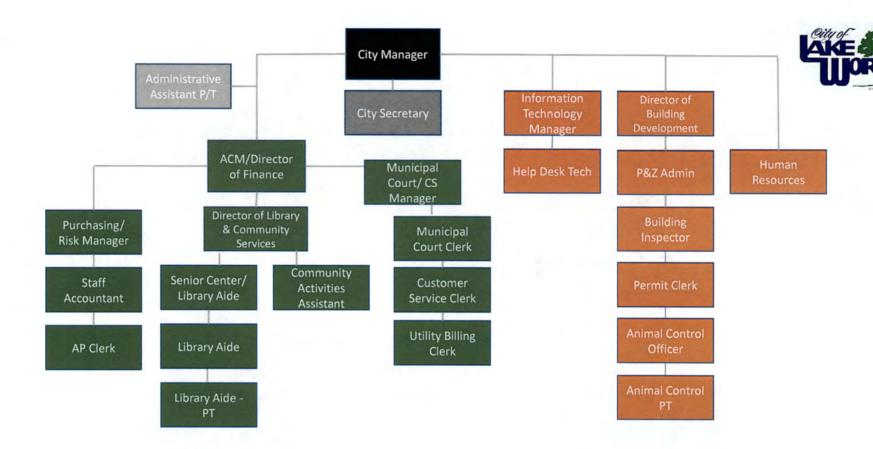

in
- 3 Driver/Engineer
- 12 Firefighter
- 1 PT Administrative Asst
- 22 Total Positions

#### Administration

- 1 Utility Billing Clerk
- 1 Total Position

#### **Water Supply**

- 1 Public Works Superintendent
- 1 Water Tech I/II
- 2 Total Positions

#### **Water Distribution**

- 3 Water Tech I/II
- 3 Total Positions

#### Sewer

- 1 Water Tech I/II
- 1 Total Position

### CRIME CONTROL & PREVENTION DISTRICT

- 1 Detective
- 1 Professional Standards Officer
- 1 Special Projects Officer
- 2 School Resource Officer\*\*\*\*
- 4 Patrol Officer
- 1 Telecommunicator
- 10 Total Positions
- \*\*\*\*includes 1 new position

93 Total GF Positions

7 Total WS Positions

10 Total CCPD Positions

110 Total Positions-All Funds

106 Total Budgeted-All Funds

<sup>\*</sup>only 5 positions budgeted

















## PAY PLAN A - EXEMPT EMPLOYEES Effective October 1, 2019

| Pay<br>Grade | FLSA<br>Status | Job Title                            | Pay<br>Frequency | Minimum      | Maximum      |
|--------------|----------------|--------------------------------------|------------------|--------------|--------------|
| 30           | E              | Purchasing Coordinator/Risk Manager  | Annual           | \$48,068.80  | \$65,852.80  |
|              |                |                                      | Monthly          | 4,005.73     | 5,487.73     |
|              |                |                                      | Pay Period       | 1,848.80     | 2,532.80     |
|              |                |                                      | Hourly           | 23.11        | 31.66