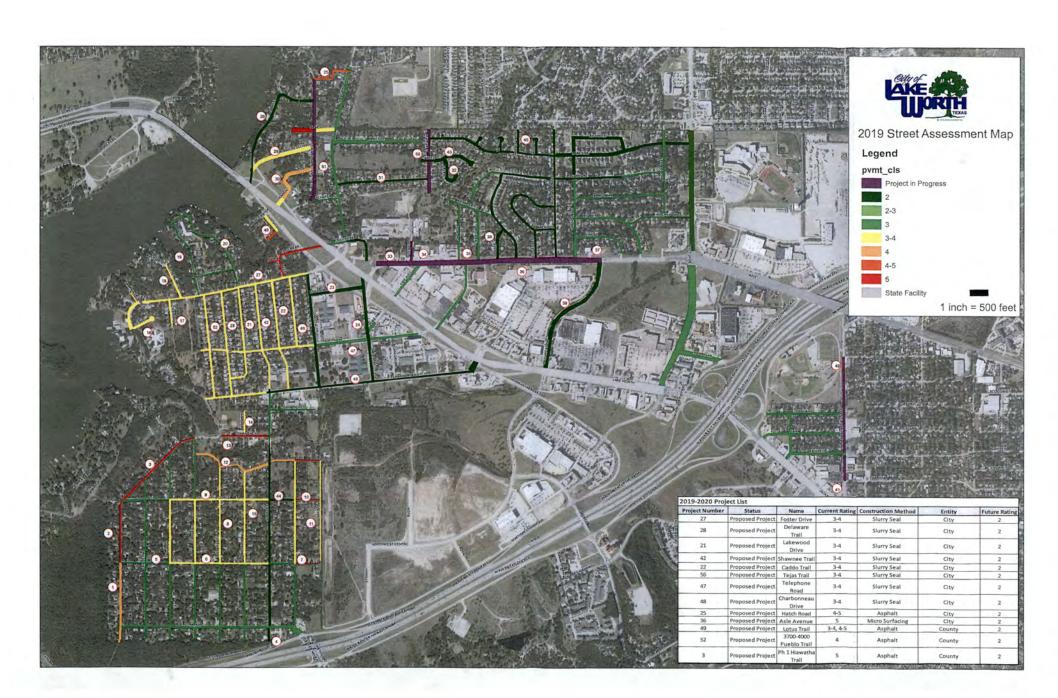

- A continued commitment to review and update our code of ordinances to ensure regulations are conducive to attracting and maintaining the highquality development that Lake Worth enjoys.
- Finalization of the new Parks Master Plan and performing Phase II of the Capstone project in conjunction with the University of Texas at Arlington. This process is to help us prepare for the future of our park system.
- Redesign of the City website, our digital front door.
- Street Maintenance contributions to align with the Council's goal to ensure the City's roads are in an acceptable condition and well maintained.
  - This budget supports new road repairs and new micro-surfacing processing for specific roads.
- Storm Water Utility Study was proposed and recommended for funding in fiscal year 19/20. This program would establish projects and develop a storm water utility fee program to aide the city in replacement and maintenance of infrastructure as it relates to storm water.