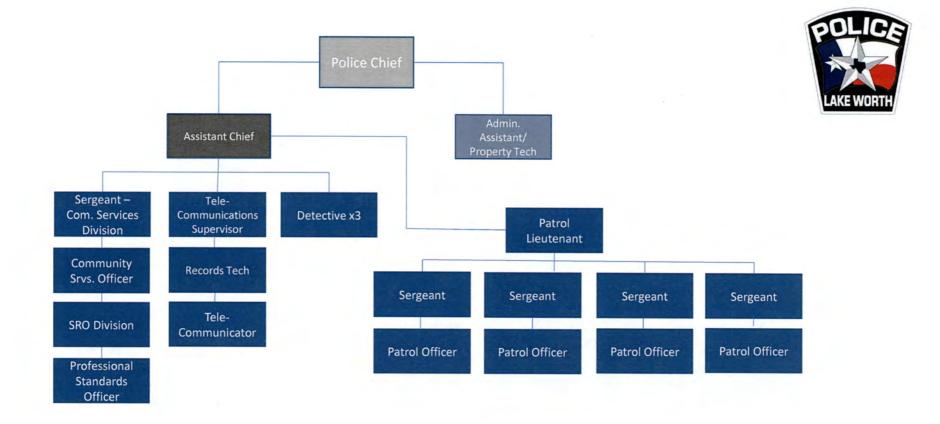

The proposed budget will fund the following new Full Time Employees (FTE) in the General Fund:

- Community Services Division Sergeant (Police) 1.0 FTE: This position will assist with critical administrative duties, coordinate with LWISD regarding SRO personnel and programs, and oversee all community related events in the Police Department. If approved, this position will report directly to the Assistant Chief and will supervise the following four (4) positions:
  - School Resource Officer 2
  - Community Services Officer 1
  - Professional Standards Officer 1
- Patrol Officer (Police) 1.0 FTE: If approved, this position would be assigned the duties of a Patrol Officer and charged with enforcement of laws and ordinances which support the law enforcement activities of Lake Worth. This position would report to his/her assigned Patrol Sergeant (previously approved position, but not budgeted).