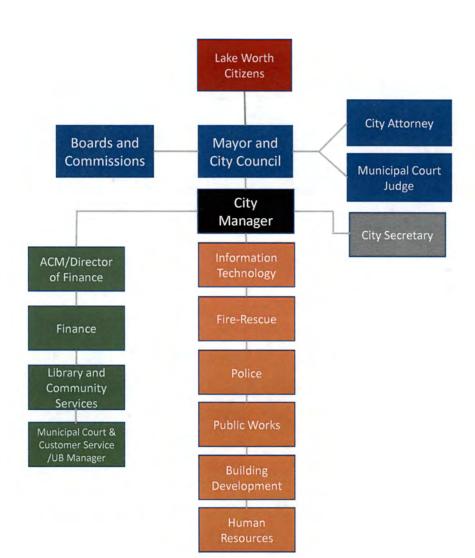

aptain
- 3 Driver/Engineer
- 12 Firefighter
- 1 PT Administrative Asst
- 22 Total Positions

#### Administration

- 1 Utility Billing Clerk
- 1 Total Position

#### **Water Supply**

- 1 Public Works Superintendent
- 1 Water Tech I/II
- 2 Total Positions

#### **Water Distribution**

- 3 Water Tech I/II
- 3 Total Positions

#### Sewer

- 1 Water Tech I/II
- 1 Total Position

### CRIME CONTROL & PREVENTION DISTRICT

- 1 Detective
- 1 Professional Standards Officer
- 1 Special Projects Officer
- 2 School Resource Officer\*\*\*\*
- 4 Patrol Officer
- 1 Telecommunicator
- 10 Total Positions
- \*\*\*\*includes 1 new position

93 Total GF Positions

7 Total WS Positions

10 Total CCPD Positions

110 Total Positions-All Funds

106 Total Budgeted-All Funds

<sup>\*</sup>only 5 positions budgeted

















## PAY PLAN A - EXEMPT EMPLOYEES Effective October 1, 2019

| Pay<br>Grade | FLSA<br>Status | Job Title                            | Pay<br>Frequency | Minimum      | Maximum      |
|--------------|----------------|--------------------------------------|------------------|--------------|--------------|
| 30           | E              | Purchasing Coordinator/Risk Manager  | Annual           | \$48,068.80  | \$65,852.80  |
|              |                |                                      | Monthly          | 4,005.73     | 5,487.73     |
|              |                |                                      | Pay Period       | 1,848.80     | 2,532.80     |
|              |                |                                      | Hourly           | 23.11        | 31.66