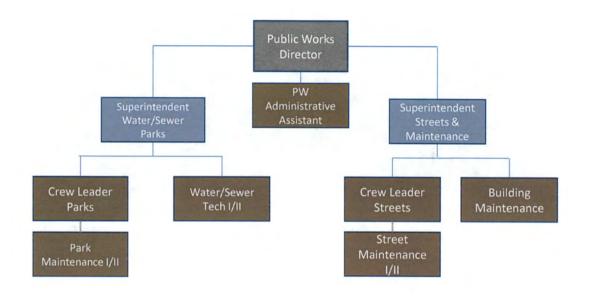

#### TABLE OF CONTENTS

| TAB |                                           | TAB |                                          |
|-----|-------------------------------------------|-----|------------------------------------------|
| 1   | Hotel/Motel Tax Fund                      | 17  | Water/Sewer Fund Administration & Debt   |
| 2   | Position List/Org Chart/Pay Scales        | 18  | Debt Service & Debt Schedules            |
| 3   | Maintenance                               | 19  | Tarrant Appraisal District Reports       |
| 4   | Parks/Park Improvement Fund               | 20  | Property Tax Information                 |
| 5   | Court/Child Safety/Court Tech/Court Sec   | 21  | Estimated Cash Positions & Fund Balances |
| 6   | Information Technology                    | 22  | Summaries-General & Water/Sewer          |
| 7   | Fire Department/Emergency Mgmt            | 23  | Revenues-General & Water/Sewer           |
| 8   | Permits & Inspections/P&Z/Code            | 24  | Water Rate Update                        |
| 9   | Animal Control                            | 25  | Water Supply                             |
| 10  | Library/Senior Center                     | 26  | Water Distribution                       |
| 11  | Police Department/Confiscated Property    | 27  | Sewer                                    |
| 12  | Street Department/Street Maintenance Fund | 28  | Capital Requests                         |
| 13  | Economic Development Activities           | 29  | Enterprise Update                        |
| 14  | Mayor & Council                           | 30  | New Debt                                 |
| 15  | General Fund Admin/HR/Risk Mgmt           | 31  | Fee Schedule                             |
| 16  | General Fund Admin-Finance/MPC/LWAM       |     |                                          |