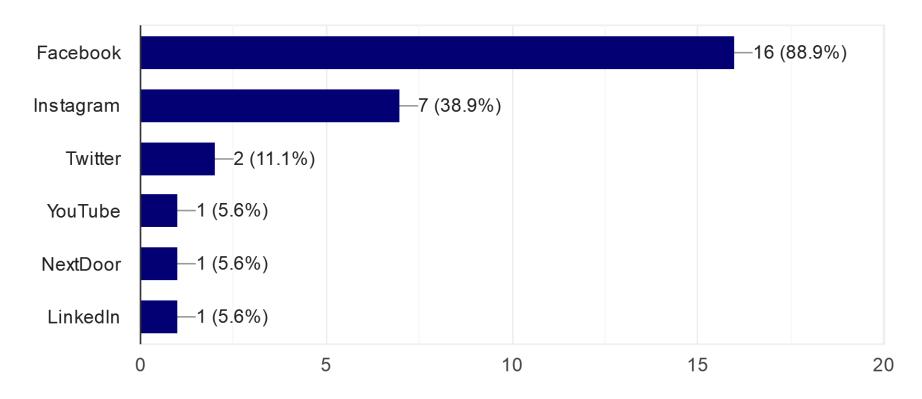

38 responses

I am confident in the department's ability to identify respond appropriately to police misconduct. 38 responses

Do you follow the Lake Worth Police Department on social media? 38 responses

If so, on which platform(s)? (Check all that apply) 37 responses