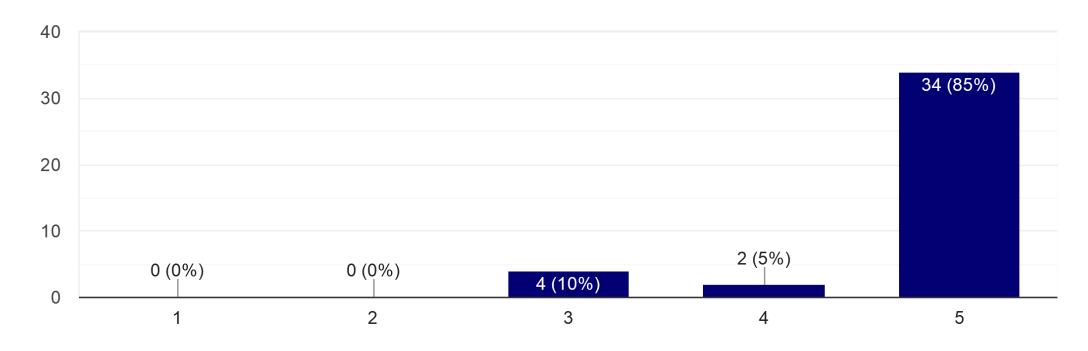

38 responses

I am confident in the department's ability to identify respond appropriately to police misconduct. 38 responses

Do you follow the Lake Worth Police Department on social media? 38 responses

If so, on which platform(s)? (Check all that apply) 37 responses