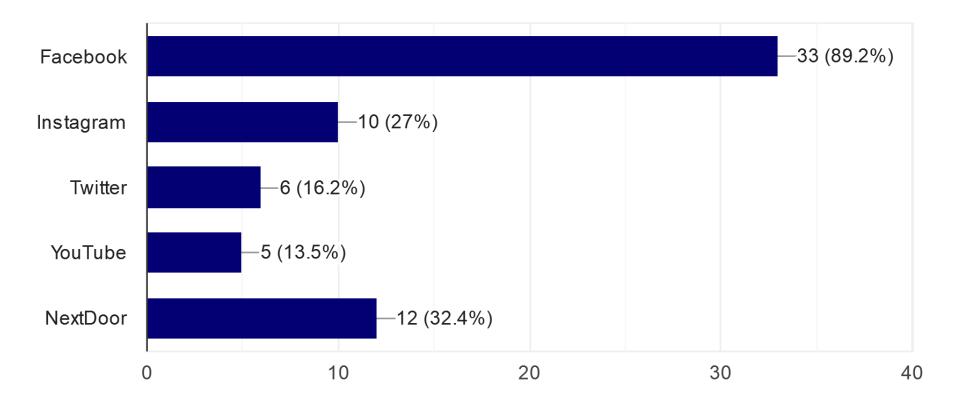

38 responses

I am confident in the department's ability to identify respond appropriately to police misconduct. 38 responses

Do you follow the Lake Worth Police Department on social media? 38 responses

If so, on which platform(s)? (Check all that apply) 37 responses

How are we doing on social media? 38 responses