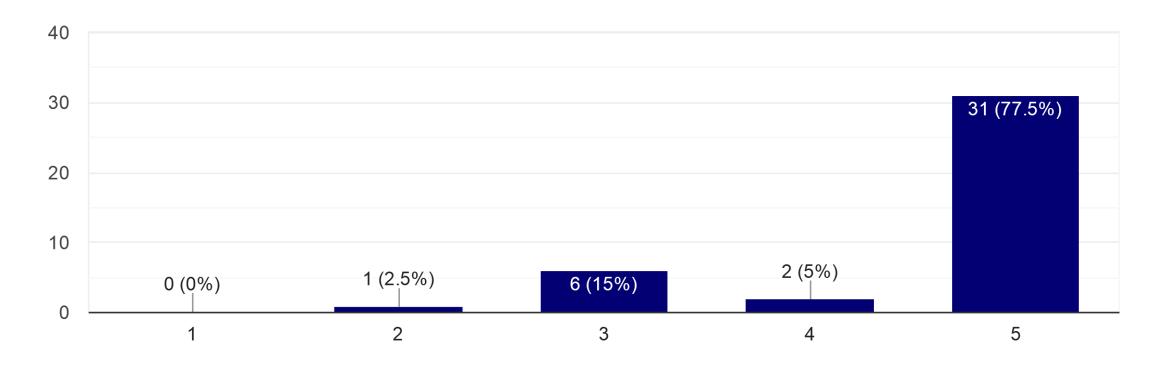

# Resident Survey Responses

Focused on Feedback

Is responsive to my needs and provides prompt, courteous, and effective police services.

40 responses

Meets or exceeds my expectations by providing excellent service.

40 responses

Presents itself as a competent and professional police organization with competent and professional staff.

Treats people with fairness, dignity, and respect regardless of race, age, gender, disability, values, lifestyle or interests.