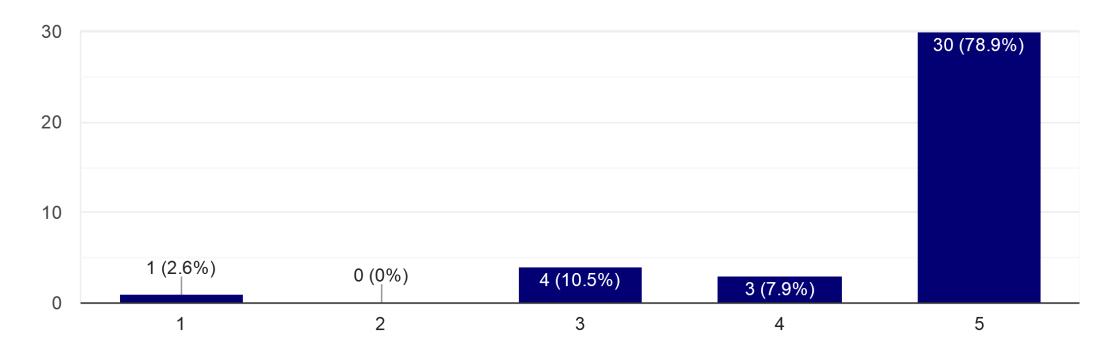

18 responses

I am confident in the department's ability to identify and respond appropriately to police misconduct.